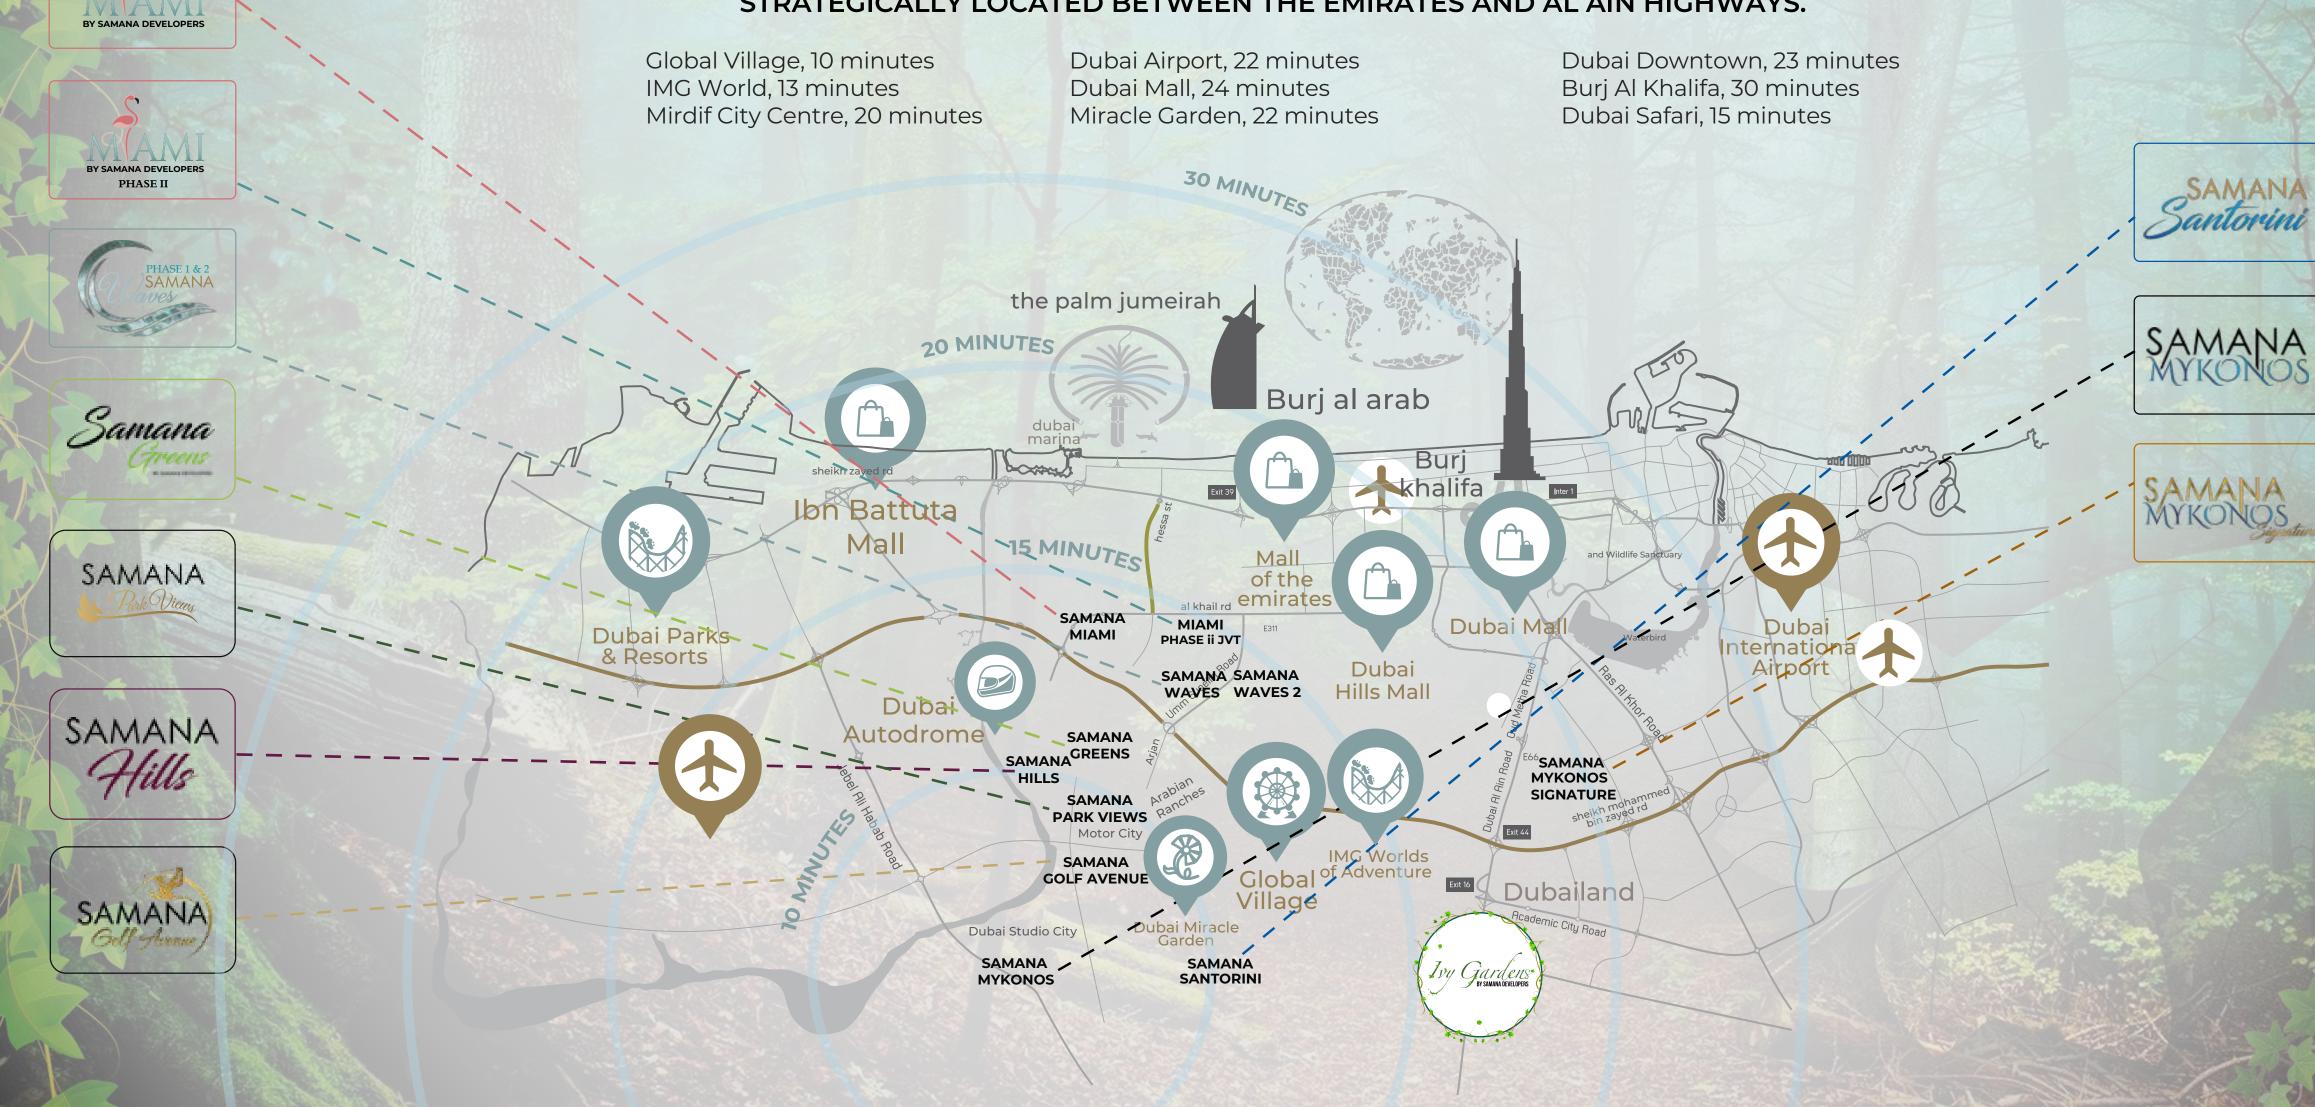

### SITUATED AT DLRC, IVY GARDENS BY SAMANA DEVELOPERS OFFERS THE PERFECT LOCATION AND HAS EVERYTHING NEEDED FOR EVERYDAY LIFE NEARBY, ALONG WITH EASY ACCESS TO MAJOR LOCATIONS. IT IS STRATEGICALLY LOCATED BETWEEN THE EMIRATES AND AL AIN HIGHWAYS.

\*All distances are approximate. Addresses are indicative and used for marketing purpose.