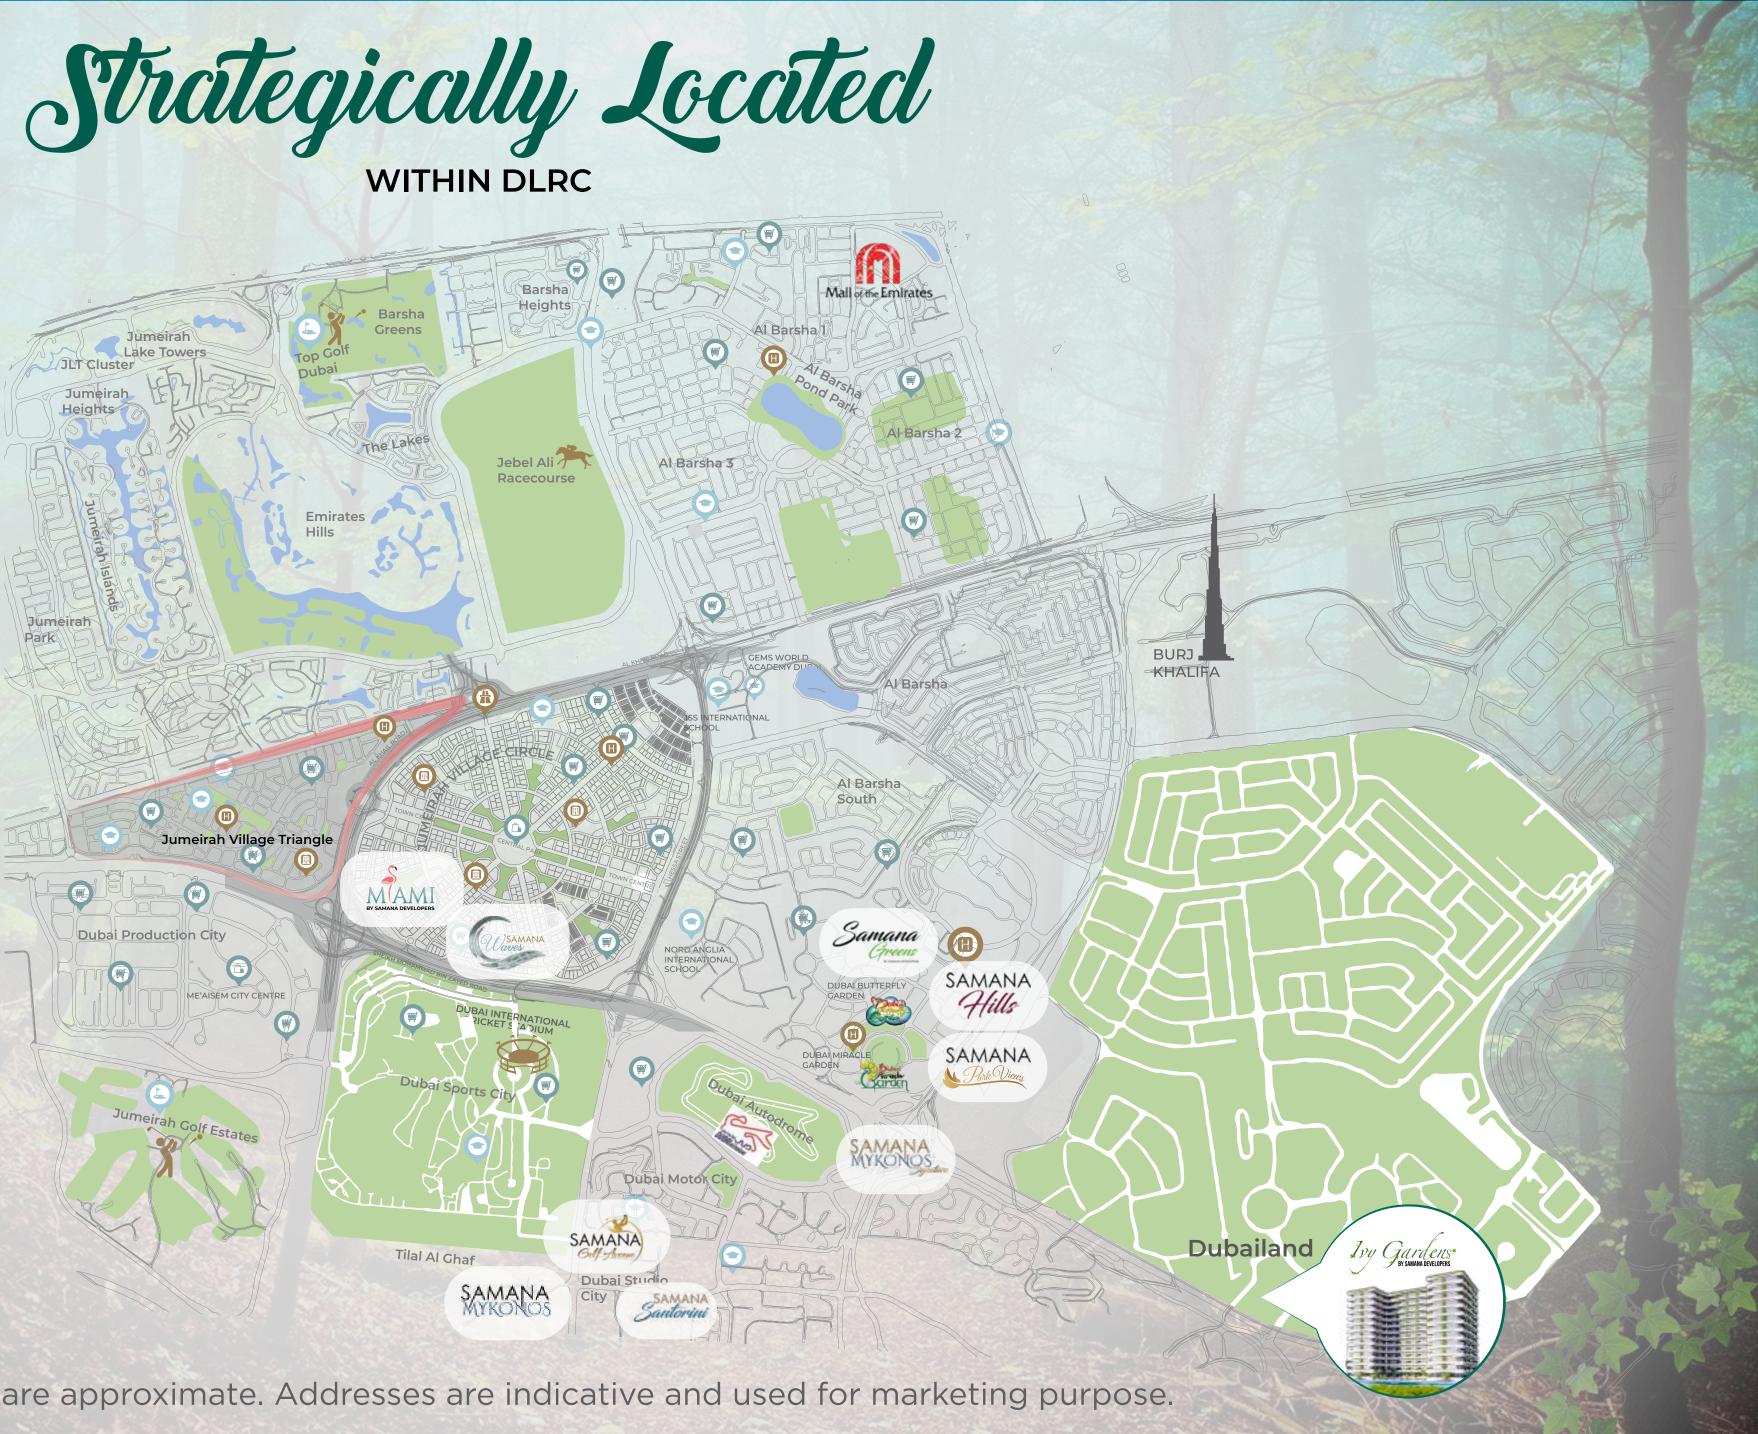

## **KNOW YOUR NEIGHBOURHOOD**

LIFESTYLE RESIDENTIAL COMMUNITY

MEDICAL FACILITY

CONVENIENCE STORE

**CLOSE PROXIMITY TO SHEIKH ZAYED BIN HAMDAN AL NAHYAN STREET** 

MALLS AND SUPERMARKETS

SCHOOL

\*All distances are approximate. Addresses are indicative and used for marketing purpose.

Easy Access to All Facilities

### SITUATED AT DLRC, IVY GARDENS BY SAMANA DEVELOPERS OFFERS THE PERFECT LOCATION AND HAS EVERYTHING NEEDED FOR EVERYDAY LIFE NEARBY, ALONG WITH EASY ACCESS TO MAJOR LOCATIONS. IT IS STRATEGICALLY LOCATED BETWEEN THE EMIRATES AND AL AIN HIGHWAYS.

\*All distances are approximate. Addresses are indicative and used for marketing purpose.