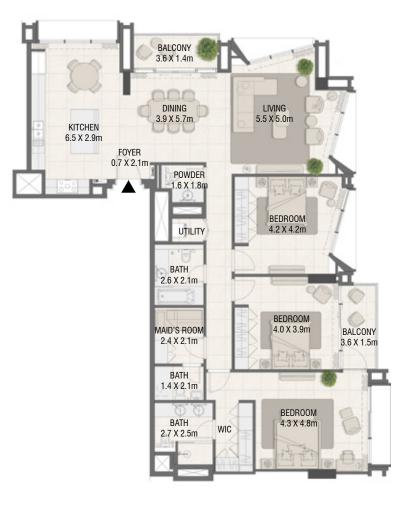

DESIGN AT Constant of the second seco

| [ | Unit No.     | Unit Area |         | Balcony Area |        | Total Area |         |
|---|--------------|-----------|---------|--------------|--------|------------|---------|
| ſ |              | Sqm       | Sqft    | Sqm          | Sqft   | Sqm        | Sqft    |
|   | 2501 to 4001 | 176.07    | 1895.20 | 11.49        | 123.68 | 187.56     | 2018.88 |

| Unit No.     | Unit Area |         | Balcony Area |        | Total Area |         |
|--------------|-----------|---------|--------------|--------|------------|---------|
|              | Sqm       | Sqft    | Sqm          | Sqft   | Sqm        | Sqft    |
| 2506 to 4006 | 176.06    | 1895.09 | 11.49        | 123.68 | 187.55     | 2018.77 |