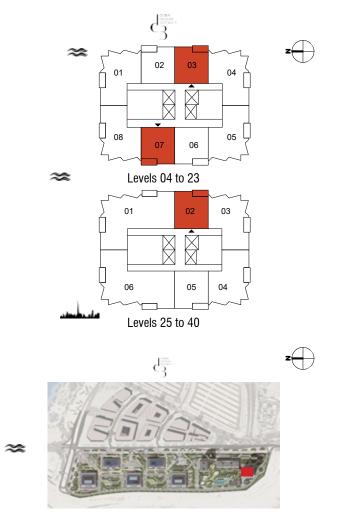

Levels 04 to 23

Co

~~

مار بالسان

براب كمستقرب

 $\approx$ 

| Unit No.    | Unit Area |        | Balcony Area |            | Total Area |        |
|-------------|-----------|--------|--------------|------------|------------|--------|
|             | Sqm       | Sqft   | Sqm          | Sqft       | Sqm        | Sqft   |
| 402 to 2302 | 68.97     | 742.39 | E 90         | 5.80 62.43 | 74.77      | 804.82 |
| 406 to 2306 | 00.97     | 742.39 | 5.60         | 02.43      | 14.11      | 004.02 |

| Unit No.                  | Unit Area |        | Balcony Area |       | Total Area |        |
|---------------------------|-----------|--------|--------------|-------|------------|--------|
|                           | Sqm       | Sqft   | Sqm          | Sqft  | Sqm        | Sqft   |
| 403 to 2303 & 407 to 2307 | 68.97     | 742.39 | 5.80         | 62.43 | 74.77      | 804.82 |
| 2502 to 4002              | 70.56     | 759.50 | 5.80         | 62.43 | 76.36      | 821.93 |

Tower B

|             | ° 05<br>∼      | 04 |          |
|-------------|----------------|----|----------|
| ياب بالمعاد |                |    |          |
| Le          | evels 25 TO 40 |    |          |
|             |                |    |          |
|             |                |    | $\frown$ |
|             |                |    | 2        |
| E S         | The second     |    | d        |
|             | 1=1-           |    |          |

 $\approx$ 

22

| Unit No.     | Unit  | Unit Area |      | Balcony Area |       | Total Area |  |
|--------------|-------|-----------|------|--------------|-------|------------|--|
|              | Sqm   | Sqm Sqft  |      | Sqft         | Sqm   | Sqft       |  |
| 2505 to 4005 | 70.56 | 759.50    | 5.80 | 62.43        | 76.36 | 821.93     |  |