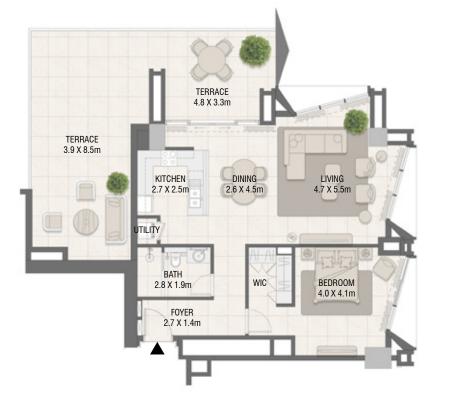

### III MERAAS

| Unit No.  | Unit Area |        | Balcony Area |       | Total Area |        |
|-----------|-----------|--------|--------------|-------|------------|--------|
|           | Sqm       | Sqft   | Sqm          | Sqft  | Sqm        | Sqft   |
| 202       | 68.09     | 732.91 | 5.80         | 62.43 | 73.89      | 795.34 |
| 206       | 68.13     | 733.35 | 5.80         | 62.43 | 73.93      | 795.78 |
| 306 & 302 | 68.11     | 733.13 | 5.80         | 62.43 | 73.91      | 795.56 |