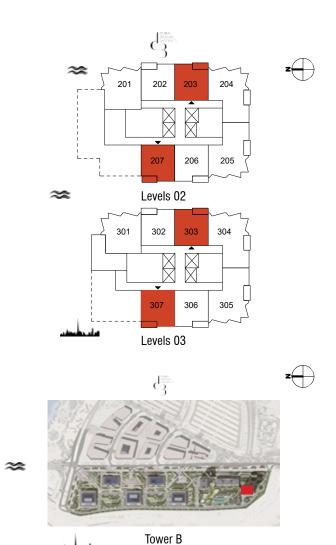

### III MERAAS

| Unit No.  | Unit Area |        | Balcony Area |       | Total Area |        |
|-----------|-----------|--------|--------------|-------|------------|--------|
|           | Sqm       | Sqft   | Sqm          | Sqft  | Sqm        | Sqft   |
| 202       | 68.09     | 732.91 | 5.80         | 62.43 | 73.89      | 795.34 |
| 206       | 68.13     | 733.35 | 5.80         | 62.43 | 73.93      | 795.78 |
| 306 & 302 | 68.11     | 733.13 | 5.80         | 62.43 | 73.91      | 795.56 |

| Unit No. Unit Area Balcony Area |       |        |      |       |       | Area   |
|---------------------------------|-------|--------|------|-------|-------|--------|
|                                 | Sqm   | Sqft   | Sqm  | Sqft  | Sqm   | Sqft   |
| 203, 303, 307                   | 68.11 | 733.13 | 5.80 | 62.43 | 73.91 | 795.56 |
| 207                             | 68.10 | 733.02 | 5.80 | 62.43 | 73.90 | 795.45 |

IIII MERAAS

z

|    | J <sup>™</sup><br>State<br>State<br>State<br>State<br>State<br>State<br>State<br>State<br>State<br>State<br>State<br>State<br>State<br>State<br>State<br>State<br>State<br>State<br>State<br>State<br>State<br>State<br>State<br>State<br>State<br>State<br>State<br>State<br>State<br>State<br>State<br>State<br>State<br>State<br>State<br>State<br>State<br>State<br>State<br>State<br>State<br>State<br>State<br>State<br>State<br>State<br>State<br>State<br>State<br>State<br>State<br>State<br>State<br>State<br>State<br>State<br>State<br>State<br>State<br>State<br>State<br>State<br>State<br>State<br>State<br>State<br>State<br>State<br>State<br>State<br>State<br>State<br>State<br>State<br>State<br>State<br>State<br>State<br>State<br>State<br>State<br>State<br>State<br>State<br>State<br>State<br>State<br>State<br>State<br>State<br>State<br>State<br>State<br>State<br>State<br>State<br>State<br>State<br>State<br>State<br>State<br>State<br>State<br>State<br>State<br>State<br>State<br>State<br>State<br>State<br>State<br>State<br>State<br>State<br>State<br>State<br>State<br>State<br>State<br>State<br>State<br>State<br>State<br>State<br>State<br>State<br>State<br>State<br>State<br>State<br>State<br>State<br>State<br>State<br>State<br>State<br>State<br>State<br>State<br>State<br>State<br>State<br>State<br>State<br>State<br>State<br>State<br>State<br>State<br>State<br>State<br>State<br>State<br>State<br>State<br>State<br>State<br>State<br>State<br>State<br>State<br>State<br>State<br>State<br>State<br>State<br>State<br>State<br>State<br>State<br>State<br>State<br>State<br>State<br>State<br>State<br>State<br>State<br>State<br>State<br>State<br>State<br>State<br>State<br>State<br>State<br>State<br>State<br>State<br>State<br>State<br>State<br>State<br>State<br>State<br>State<br>State<br>State<br>State<br>State<br>State<br>State<br>State<br>State<br>State<br>State<br>State<br>State<br>State<br>State<br>State<br>State<br>State<br>State<br>State<br>State<br>State<br>State<br>State<br>State<br>State<br>State<br>State<br>State<br>State<br>State<br>State<br>State<br>State<br>State<br>State<br>State<br>State<br>State<br>State<br>State<br>State<br>State<br>State<br>State<br>State<br>State<br>State<br>State<br>State<br>State<br>State<br>State<br>State<br>State<br>State<br>State<br>State<br>State<br>State<br>State<br>State<br>State<br>State<br>State<br>State<br>State<br>State<br>State<br>State<br>State<br>State<br>State<br>State<br>State<br>State<br>State<br>State<br>State<br>State<br>State<br>State<br>State<br>State<br>State<br>State<br>State<br>State<br>State<br>State<br>State<br>State<br>State<br>State<br>State<br>State<br>St |
|----|-------------------------------------------------------------------------------------------------------------------------------------------------------------------------------------------------------------------------------------------------------------------------------------------------------------------------------------------------------------------------------------------------------------------------------------------------------------------------------------------------------------------------------------------------------------------------------------------------------------------------------------------------------------------------------------------------------------------------------------------------------------------------------------------------------------------------------------------------------------------------------------------------------------------------------------------------------------------------------------------------------------------------------------------------------------------------------------------------------------------------------------------------------------------------------------------------------------------------------------------------------------------------------------------------------------------------------------------------------------------------------------------------------------------------------------------------------------------------------------------------------------------------------------------------------------------------------------------------------------------------------------------------------------------------------------------------------------------------------------------------------------------------------------------------------------------------------------------------------------------------------------------------------------------------------------------------------------------------------------------------------------------------------------------------------------------------------------------------------------------------------------------------------------------------------------------------------------------------------------------------------------------------------------------------------------------------------------------------------------------------------------------------------------------------------------------------------------------------------------------------------------------------------------------------------------------------------------------------------------------------------------------------------------------------------------------------------------------------------------------------|
| ** |                                                                                                                                                                                                                                                                                                                                                                                                                                                                                                                                                                                                                                                                                                                                                                                                                                                                                                                                                                                                                                                                                                                                                                                                                                                                                                                                                                                                                                                                                                                                                                                                                                                                                                                                                                                                                                                                                                                                                                                                                                                                                                                                                                                                                                                                                                                                                                                                                                                                                                                                                                                                                                                                                                                                                 |
|    | Tower B                                                                                                                                                                                                                                                                                                                                                                                                                                                                                                                                                                                                                                                                                                                                                                                                                                                                                                                                                                                                                                                                                                                                                                                                                                                                                                                                                                                                                                                                                                                                                                                                                                                                                                                                                                                                                                                                                                                                                                                                                                                                                                                                                                                                                                                                                                                                                                                                                                                                                                                                                                                                                                                                                                                                         |