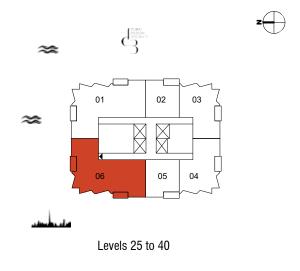

Tower B

|             | ° 05<br>∼      | 04 |          |
|-------------|----------------|----|----------|
| ياب بالمعاد |                |    |          |
| Le          | evels 25 TO 40 |    |          |
|             |                |    |          |
|             |                |    | $\frown$ |
|             |                |    | 2        |
| E S         | The second     |    | d        |
|             | 1=1-           |    |          |

| *           | $q_{\rm equation}^{\rm S}$ | 2 |
|-------------|----------------------------|---|
| ≈ [<br>~    |                            |   |
| مام بالمعاد |                            |   |
|             | Levels 25 to 40            |   |