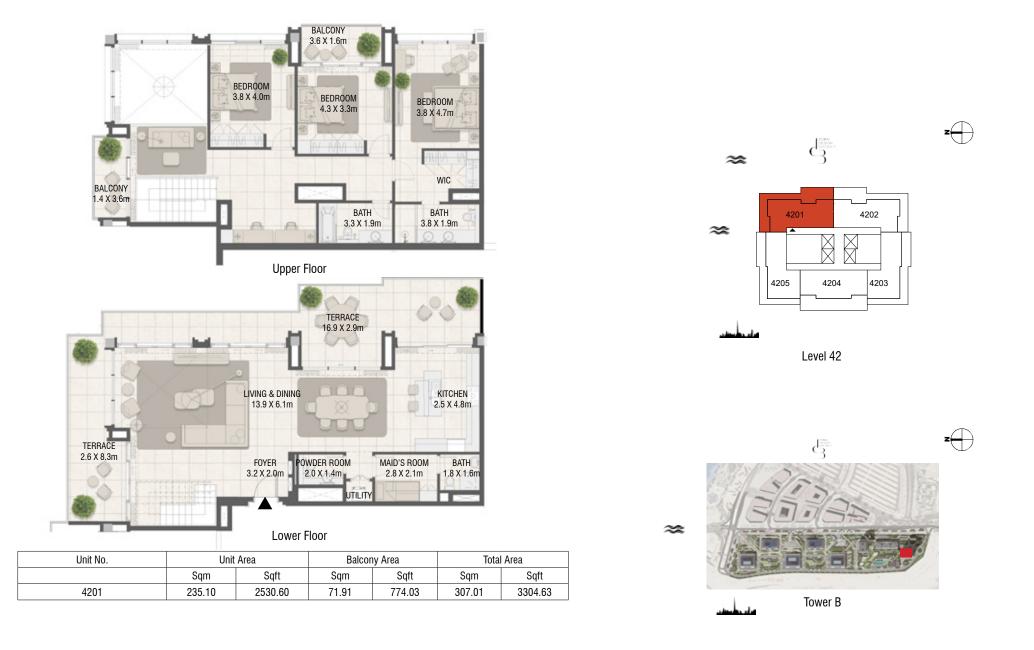

#### **TOWER B** Duplex - 3 Bedroom Type 05 M

DISCLAIMER: PLANS, DETAILS AND UNIT ORIENTATION INCLUDED ARE INDICATIVE ONLY AND ARE SUBJECT TO CHANGE BY THE DEVELOPER/SELLER AT ITS SOLE DISCRETION WITHOUT NOTICE AND/OR LIABILITY. ALL IMAGES, INCLUDING FEATURES, FINISHES, FURNISHINGS, VIEW AND SCALE ARE ILLUSTRATIVE ONLY. FINAL AREAS, ORIENTATION, DIMENSIONS, LAYOUT AND MATERIALS MAY DIFFER FROM THOSE STATED.