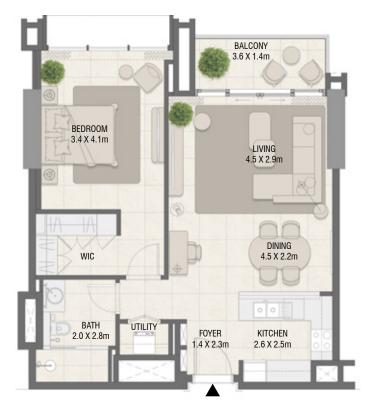

### III MERAAS

| Unit No.  | Unit Area |        | Balcony Area |       | Total Area |        |
|-----------|-----------|--------|--------------|-------|------------|--------|
|           | Sqm       | Sqft   | Sqm          | Sqft  | Sqm        | Sqft   |
| 202       | 68.09     | 732.91 | 5.80         | 62.43 | 73.89      | 795.34 |
| 206       | 68.13     | 733.35 | 5.80         | 62.43 | 73.93      | 795.78 |
| 306 & 302 | 68.11     | 733.13 | 5.80         | 62.43 | 73.91      | 795.56 |

| Unit No. Unit Area Balcony Area |       |        |      |       |       | Area   |
|---------------------------------|-------|--------|------|-------|-------|--------|
|                                 | Sqm   | Sqft   | Sqm  | Sqft  | Sqm   | Sqft   |
| 203, 303, 307                   | 68.11 | 733.13 | 5.80 | 62.43 | 73.91 | 795.56 |
| 207                             | 68.10 | 733.02 | 5.80 | 62.43 | 73.90 | 795.45 |