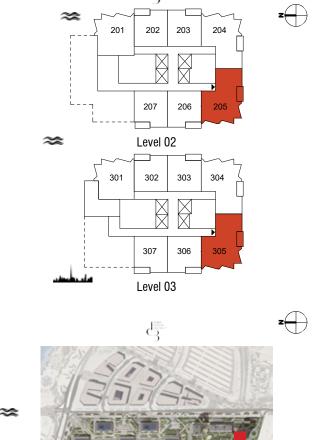

| Unit No. | Unit Area |         | Balcony Area |       | Total Area |         |
|----------|-----------|---------|--------------|-------|------------|---------|
|          | Sqm       | Sqft    | Sqm          | Sqft  | Sqm        | Sqft    |
| 205      | 101.68    | 1094.47 | 5.81         | 62.54 | 107.49     | 1157.01 |
| 305      | 101.80    | 1095.77 | 5.81         | 62.54 | 107.61     | 1158.31 |