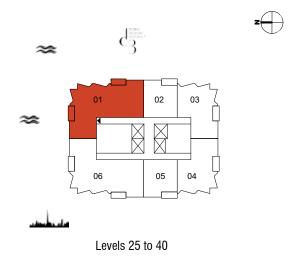

Tower B

|             | ° 05<br>∼      | 04 |          |
|-------------|----------------|----|----------|
| ياب بالمعاد |                |    |          |
| Le          | evels 25 TO 40 |    |          |
|             |                |    |          |
|             |                |    | $\frown$ |
|             |                |    | 2        |
| E S         | The second     |    | d        |
|             | 1=1-           |    |          |

| *           | $q_{\rm equation}^{\rm S}$ | 2 |
|-------------|----------------------------|---|
| ≈ [<br>~    |                            |   |
| مام بالمعاد |                            |   |
|             | Levels 25 to 40            |   |