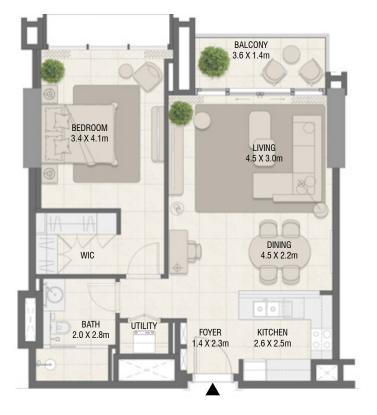

### III MERAAS

| Unit No.  | Unit Area |        | Balcony Area |       | Total Area |        |
|-----------|-----------|--------|--------------|-------|------------|--------|
|           | Sqm       | Sqft   | Sqm          | Sqft  | Sqm        | Sqft   |
| 202       | 68.09     | 732.91 | 5.80         | 62.43 | 73.89      | 795.34 |
| 206       | 68.13     | 733.35 | 5.80         | 62.43 | 73.93      | 795.78 |
| 306 & 302 | 68.11     | 733.13 | 5.80         | 62.43 | 73.91      | 795.56 |