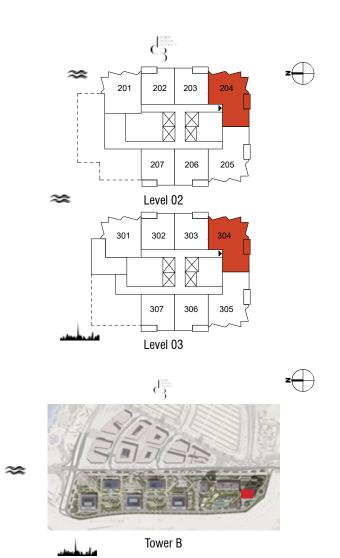

| Unit No. | Unit Area |         | Balcony Area |       | Total Area |         |
|----------|-----------|---------|--------------|-------|------------|---------|
|          | Sqm       | Sqft    | Sqm          | Sqft  | Sqm        | Sqft    |
| 204      | 101.69    | 1094.58 | 5.81         | 62.54 | 107.50     | 1157.12 |
| 304      | 101.80    | 1095.77 | 5.81         | 62.54 | 107.61     | 1158.31 |

|        |         | * | IE              |         |
|--------|---------|---|-----------------|---------|
| Tota   | Area    |   |                 |         |
| Sqm    | Sqft    |   | COLOR BRANC     |         |
| 107.49 | 1157.01 | 5 |                 | T. D    |
| 107.61 | 1158.31 |   | مرابع والمستأدر | Tower B |