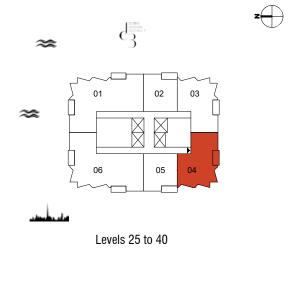

Tower B

|             | ° 05<br>∼      | 04 |          |
|-------------|----------------|----|----------|
| ياب بالمعاد |                |    |          |
| Le          | evels 25 TO 40 |    |          |
|             |                |    |          |
|             |                |    | $\frown$ |
|             |                |    | 2        |
| E S         | The second     |    | d        |
|             | 1=1-           |    |          |