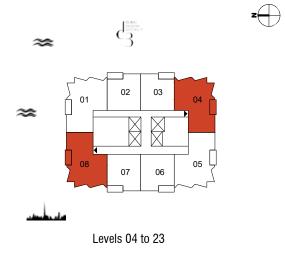

Levels 04 to 23

Co

~~

مار بالسان

براب كمستقرب

 $\approx$ 

| Unit No.    | Unit Area |        | Balcony Area |            | Total Area |        |
|-------------|-----------|--------|--------------|------------|------------|--------|
|             | Sqm       | Sqft   | Sqm          | Sqft       | Sqm        | Sqft   |
| 402 to 2302 | 68.97     | 742.39 | E 90         | 5.80 62.43 | 74.77      | 804.82 |
| 406 to 2306 | 00.97     | 742.39 | 5.60         | 02.43      | 14.11      | 004.02 |

2

|   | Levels 04 to 23 |   |
|---|-----------------|---|
|   |                 |   |
|   | ∠               | ) |
|   | SEDA            |   |
| * | SIDSA           |   |
|   |                 |   |

Tower B