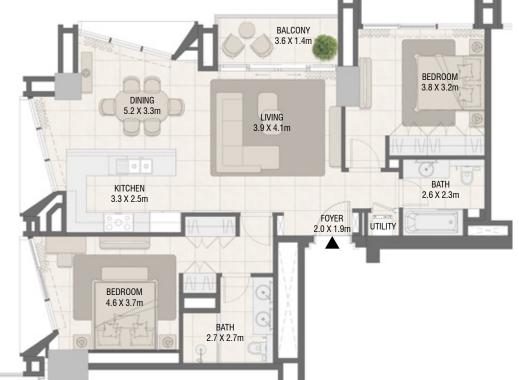

G

~~

واستأستك

22

| Unit No.    | Unit Area |         | Unit Area Balcony Area |       | Total Area |         |
|-------------|-----------|---------|------------------------|-------|------------|---------|
|             | Sqm       | Sqft    | Sqm                    | Sqft  | Sqm        | Sqft    |
| 401 to 2301 | 102.62    | 1104.59 | 5.81                   | 62.54 | 108.43     | 1167.13 |
| 405 to 2305 | 102.66    | 1105.02 | 5.81                   | 62.54 | 108.47     | 1167.56 |

Unit Area

Sqft

1105.02

1104.59

Sqm

102.66

102.62

|              |       |        |         | ≈ |                                               |
|--------------|-------|--------|---------|---|-----------------------------------------------|
| Balcony Area |       | Tota   | l Area  |   |                                               |
| Sqm          | Sqft  | Sqm    | Sqft    |   | Carlo and |
| 5.81         | 62.54 | 108.47 | 1167.56 |   |                                               |
| 5.81         | 62.54 | 108.43 | 1167.13 |   | مرادر والمحافي                                |
|              |       |        |         |   |                                               |

Unit No.

404 to 2304

408 to 2308

DISCLAIMER: PLANS, DETAILS AND UNIT ORIENTATION INCLUDED ARE INDICATIVE ONLY AND ARE SUBJECT TO CHANGE BY THE DEVELOPER/SELLER AT ITS SOLE DISCRETION WITHOUT NOTICE AND/OR LIABILITY. ALL IMAGES, INCLUDING FEATURES, FINISHES, FURNISHINGS, VIEW AND SCALE ARE ILLUSTRATIVE ONLY. FINAL AREAS, ORIENTATION, DIMENSIONS, LAYOUT AND MATERIALS MAY DIFFER FROM THOSE STATED. DESIGN AT Constant of the second seco