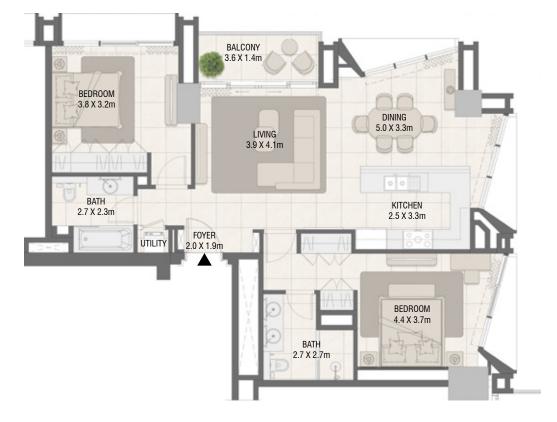

| Unit No. | Unit Area |         | Balcony Area |       | Total Area |         |
|----------|-----------|---------|--------------|-------|------------|---------|
|          | Sqm       | Sqft    | Sqm          | Sqft  | Sqm        | Sqft    |
| 205      | 101.68    | 1094.47 | 5.81         | 62.54 | 107.49     | 1157.01 |
| 305      | 101.80    | 1095.77 | 5.81         | 62.54 | 107.61     | 1158.31 |