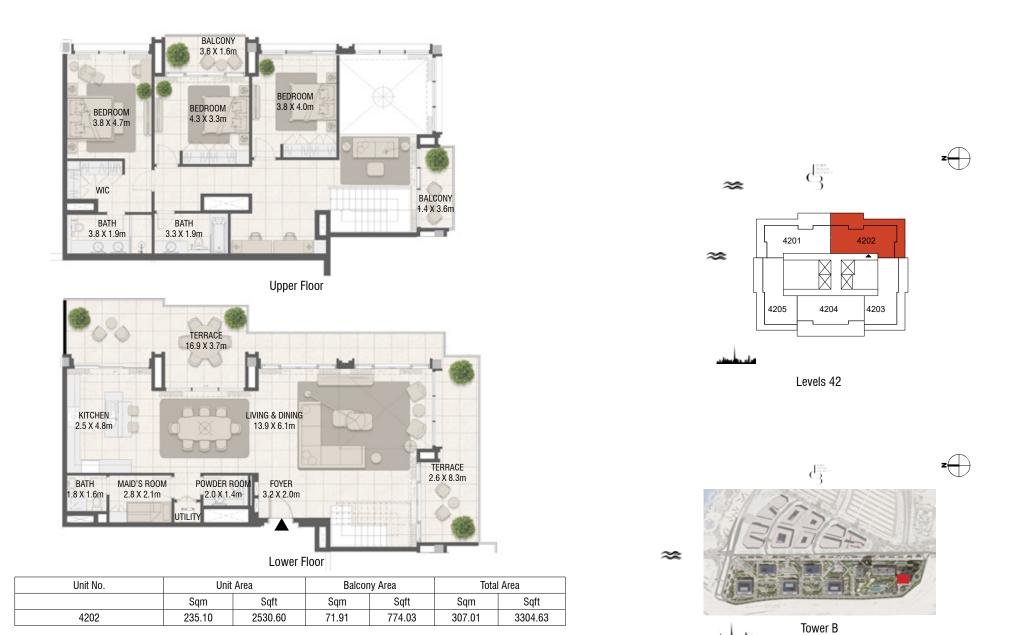

| Unit Area |         | Balcony Area |        | Total Area |         |
|---|--------------|-----------|---------|--------------|--------|------------|---------|
| ſ |              | Sqm       | Sqft    | Sqm          | Sqft   | Sqm        | Sqft    |
|   | 2501 to 4001 | 176.07    | 1895.20 | 11.49        | 123.68 | 187.56     | 2018.88 |











| Unit No.     | Unit Area |         | Balcony Area |        | Total Area |         |
|--------------|-----------|---------|--------------|--------|------------|---------|
|              | Sqm       | Sqft    | Sqm          | Sqft   | Sqm        | Sqft    |
| 2506 to 4006 | 176.06    | 1895.09 | 11.49        | 123.68 | 187.55     | 2018.77 |







DESIGN AT Constant of the second seco





#### **TOWER B** Duplex - 3 Bedroom Type 05 M







DISCLAIMER: PLANS, DETAILS AND UNIT ORIENTATION INCLUDED ARE INDICATIVE ONLY AND ARE SUBJECT TO CHANGE BY THE DEVELOPER/SELLER AT ITS SOLE DISCRETION WITHOUT NOTICE AND/OR LIABILITY. ALL IMAGES, INCLUDING FEATURES, FINISHES, FURNISHINGS, VIEW AND SCALE ARE ILLUSTRATIVE ONLY. FINAL AREAS, ORIENTATION, DIMENSIONS, LAYOUT AND MATERIALS MAY DIFFER FROM THOSE STATED.

#### **TOWER B** Duplex - 3 Bedroom Type 06 M





IIII MERAAS

#### **TOWER B** Duplex - 3 Bedroom Type 06



z

z



| [ | Unit No. | Unit Area |         | Balcony Area |        | Total Area |         |
|---|----------|-----------|---------|--------------|--------|------------|---------|
|   |          | Sqm       | Sqft    | Sqm          | Sqft   | Sqm        | Sqft    |
|   | 4205     | 194.22    | 2090.57 | 59.45        |