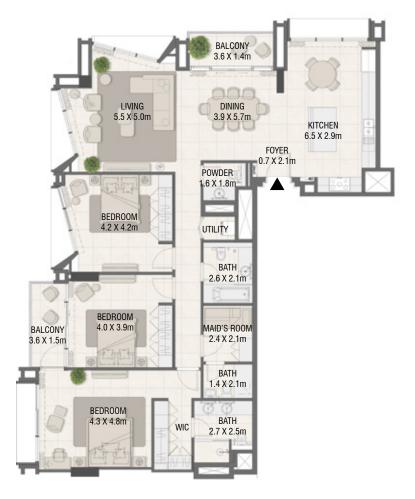

#### **TOWER B** Duplex - 3 Bedroom Type 05 M

DISCLAIMER: PLANS, DETAILS AND UNIT ORIENTATION INCLUDED ARE INDICATIVE ONLY AND ARE SUBJECT TO CHANGE BY THE DEVELOPER/SELLER AT ITS SOLE DISCRETION WITHOUT NOTICE AND/OR LIABILITY. ALL IMAGES, INCLUDING FEATURES, FINISHES, FURNISHINGS, VIEW AND SCALE ARE ILLUSTRATIVE ONLY. FINAL AREAS, ORIENTATION, DIMENSIONS, LAYOUT AND MATERIALS MAY DIFFER FROM THOSE STATED.