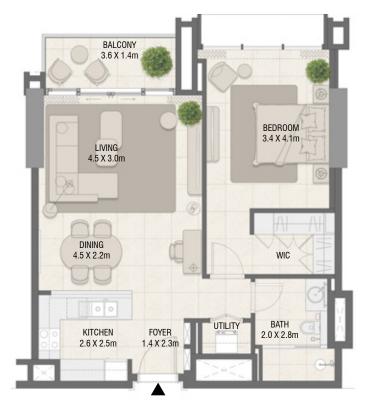

### III MERAAS

| Unit No.  | Unit Area |        | Balcony Area |       | Total Area |        |
|-----------|-----------|--------|--------------|-------|------------|--------|
|           | Sqm       | Sqft   | Sqm          | Sqft  | Sqm        | Sqft   |
| 202       | 68.09     | 732.91 | 5.80         | 62.43 | 73.89      | 795.34 |
| 206       | 68.13     | 733.35 | 5.80         | 62.43 | 73.93      | 795.78 |
| 306 & 302 | 68.11     | 733.13 | 5.80         | 62.43 | 73.91      | 795.56 |