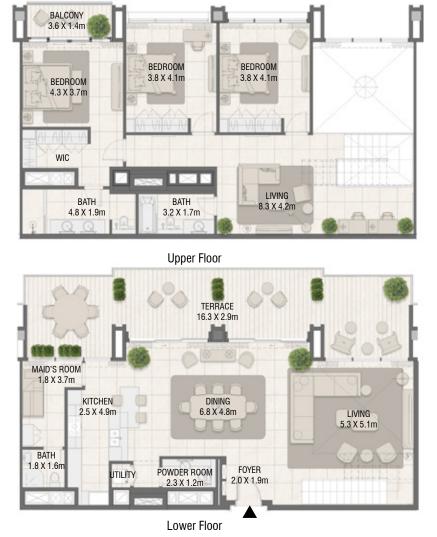

## DJSIGN AT C3

| Unit No. | Unit Area |         | Balcony Area |        | Total Area |         |
|----------|-----------|---------|--------------|--------|------------|---------|
|          | Sqm       | Sqft    | Sqm          | Sqft   | Sqm        | Sqft    |
| 4204     | 232.37    | 2501.21 | 58.59        | 630.66 | 290.96     | 3131.87 |