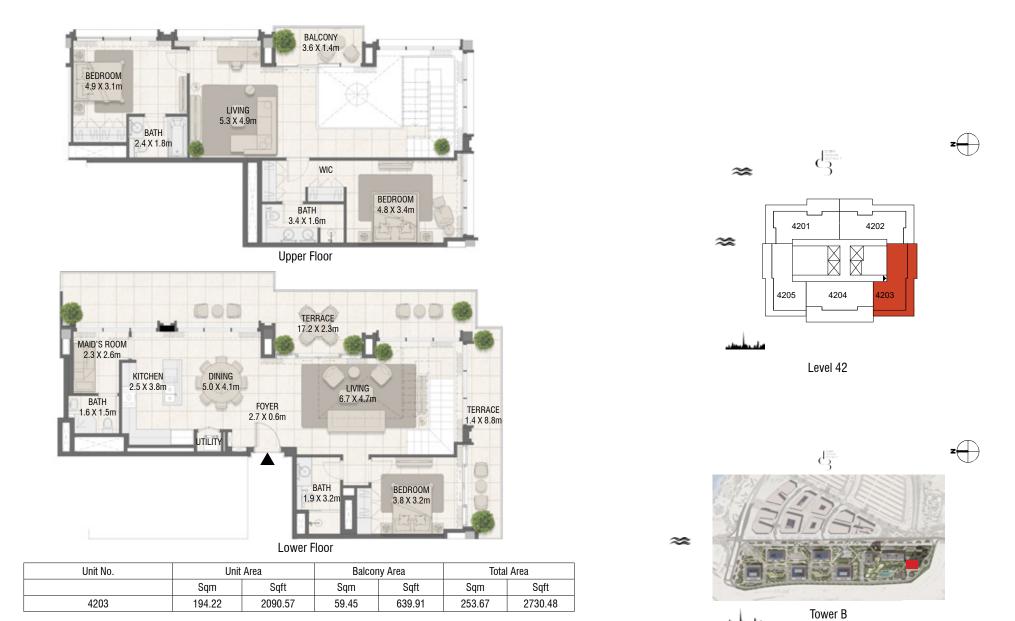

Total Area |         |
|--------------|-----------|---------|--------------|--------|------------|---------|
|              | Sqm       | Sqft    | Sqm          | Sqft   | Sqm        | Sqft    |
| 2506 to 4006 | 176.06    | 1895.09 | 11.49        | 123.68 | 187.55     | 2018.77 |







DESIGN AT Constant of the second seco





#### **TOWER B** Duplex - 3 Bedroom Type 05 M







DISCLAIMER: PLANS, DETAILS AND UNIT ORIENTATION INCLUDED ARE INDICATIVE ONLY AND ARE SUBJECT TO CHANGE BY THE DEVELOPER/SELLER AT ITS SOLE DISCRETION WITHOUT NOTICE AND/OR LIABILITY. ALL IMAGES, INCLUDING FEATURES, FINISHES, FURNISHINGS, VIEW AND SCALE ARE ILLUSTRATIVE ONLY. FINAL AREAS, ORIENTATION, DIMENSIONS, LAYOUT AND MATERIALS MAY DIFFER FROM THOSE STATED.

#### **TOWER B** Duplex - 3 Bedroom Type 06 M





IIII MERAAS

#### **TOWER B** Duplex - 3 Bedroom Type 06



z

z



| [ | Unit No. | Unit Area |         | Balcony Area |        | Total Area |         |
|---|----------|-----------|---------|--------------|--------|------------|---------|
|   |          | Sqm       | Sqft    | Sqm          | Sqft   | Sqm        | Sqft    |
|   | 4205     | 194.22    | 2090.57 | 59.45        | 639.91 | 253.67     | 2730.48 |





DISCLAIMER: PLANS, DETAILS AND UNIT ORIENTATION INCLUDED ARE INDICATIVE ONLY AND ARE SUBJECT TO CHANGE BY THE DEVELOPER/SELLER AT ITS SOLE DISCRETION WITHOUT NOTICE AND/OR LIABILITY. ALL IMAGES, INCLUDING FEATURES, FINISHES, FURNISHINGS, VIEW AND SCALE ARE ILLUSTRATIVE ONLY. FINAL AREAS, ORIENTATION, DIMENSIONS, LAYOUT AND MATERIALS MAY DIFFER FROM THOSE STATED.

#### **TOWER B*