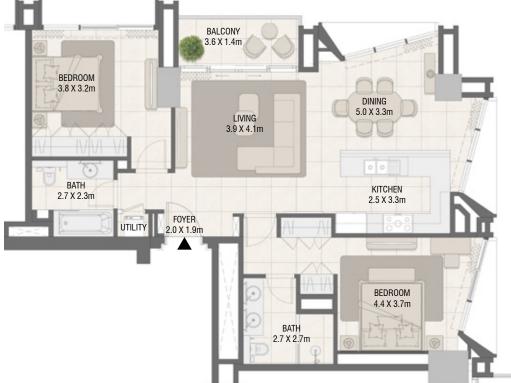

| Unit No. | Unit Area |         | Balcony Area |       | Total Area |         |
|----------|-----------|---------|--------------|-------|------------|---------|
|          | Sqm       | Sqft    | Sqm          | Sqft  | Sqm        | Sqft    |
| 204      | 101.69    | 1094.58 | 5.81         | 62.54 | 107.50     | 1157.12 |
| 304      | 101.80    | 1095.77 | 5.81         | 62.54 | 107.61     | 1158.31 |

|        |         | * | IE              |         |
|--------|---------|---|-----------------|---------|
| Tota   | Area    |   |                 |         |
| Sqm    | Sqft    |   | COLOR BRANC     |         |
| 107.49 | 1157.01 | 5 |                 | T. D    |
| 107.61 | 1158.31 |   | مرابع والمستأدر | Tower B |