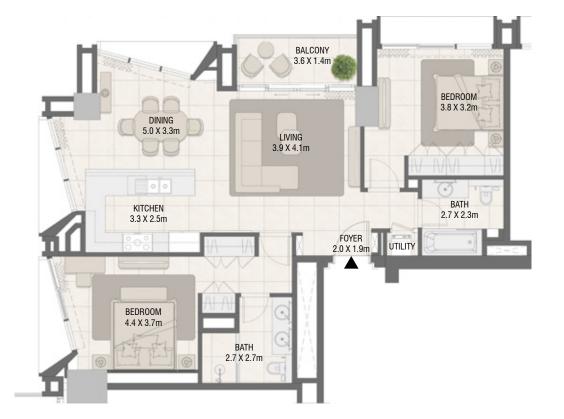

| Unit No. | Unit Area |         | Balcony Area |       | Total Area |         |
|----------|-----------|---------|--------------|-------|------------|---------|
|          | Sqm       | Sqft    | Sqm          | Sqft  | Sqm        | Sqft    |
| 204      | 101.69    | 1094.58 | 5.81         | 62.54 | 107.50     | 1157.12 |
| 304      | 101.80    | 1095.77 | 5.81         | 62.54 | 107.61     | 1158.31 |