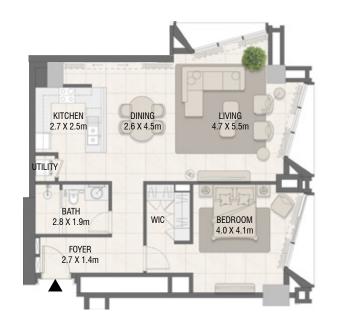

z

| Unit No. | Unit Area |        | Balcony Area |      | Total Area |        |
|----------|-----------|--------|--------------|------|------------|--------|
|          | Sqm Sqft  |        | Sqm          | Sqft | Sqm        | Sqft   |
| 201      | 86.88     | 935.17 | 0.00         | 0.00 | 86.88      | 935.17 |