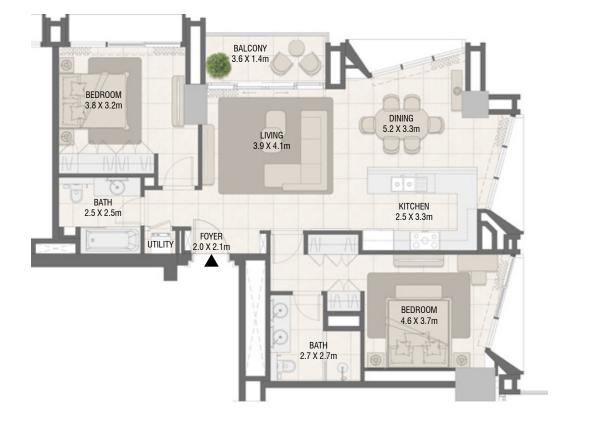

G

~~

واستأستك

22

| Unit No.    | Unit Area |         | Unit Area Balcony Area |       | Total Area |         |
|-------------|-----------|---------|------------------------|-------|------------|---------|
|             | Sqm       | Sqft    | Sqm                    | Sqft  | Sqm        | Sqft    |
| 401 to 2301 | 102.62    | 1104.59 | 5.81                   | 62.54 | 108.43     | 1167.13 |
| 405 to 2305 | 102.66    | 1105.02 | 5.81                   | 62.54 | 108.47     | 1167.56 |

Unit Area

Sqft

1105.02

1104.59

Sqm

102.66

102.62

|              |       |        |         | ≈ |                                               |
|--------------|-------|--------|---------|---|-----------------------------------------------|
| Balcony Area |       | Tota   | l Area  |   |                                               |
| Sqm          | Sqft  | Sqm    | Sqft    |   | Carlo and |
| 5.81         | 62.54 | 108.47 | 1167.56 |   |                                               |
| 5.81         | 62.54 | 108.43 | 1167.13 |   | مرادر والمحافي                                |
|              |       |        |         |   |                                               |

Unit No.

404 to 2304

408 to 2308

DISCLAIMER: PLANS, DETAILS AND UNIT ORIENTATION INCLUDED ARE INDICATIVE ONLY AND ARE SUBJECT TO CHANGE BY THE DEVELOPER/SELLER AT ITS SOLE DISCRETION WITHOUT NOTICE AND/OR LIABILITY. ALL IMAGES, INCLUDING FEATURES, FINISHES, FURNISHINGS, VIEW AND SCALE ARE ILLUSTRATIVE ONLY. FINAL AREAS, ORIENTATION, DIMENSIONS, LAYOUT AND MATERIALS MAY DIFFER FROM THOSE STATED. DESIGN AT Constant of the second seco