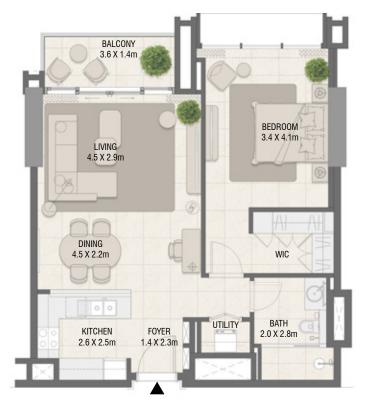

### III MERAAS

| Unit No.  | Unit Area |        | Balcony Area |       | Total Area |        |
|-----------|-----------|--------|--------------|-------|------------|--------|
|           | Sqm       | Sqft   | Sqm          | Sqft  | Sqm        | Sqft   |
| 202       | 68.09     | 732.91 | 5.80         | 62.43 | 73.89      | 795.34 |
| 206       | 68.13     | 733.35 | 5.80         | 62.43 | 73.93      | 795.78 |
| 306 & 302 | 68.11     | 733.13 | 5.80         | 62.43 | 73.91      | 795.56 |

| Unit No. Unit Area Balcony Area |       |        |      |       |       | Area   |
|---------------------------------|-------|--------|------|-------|-------|--------|
|                                 | Sqm   | Sqft   | Sqm  | Sqft  | Sqm   | Sqft   |
| 203, 303, 307                   | 68.11 | 733.13 | 5.80 | 62.43 | 73.91 | 795.56 |
| 207                             | 68.10 | 733.02 | 5.80 | 62.43 | 73.90 | 795.45 |