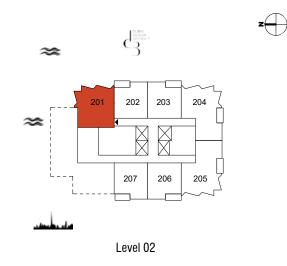

z

| Unit No. | Unit Area |        | Balcony Area |      | Total Area |        |
|----------|-----------|--------|--------------|------|------------|--------|
|          | Sqm Sqft  |        | Sqm          | Sqft | Sqm        | Sqft   |
| 201      | 86.88     | 935.17 | 0.00         | 0.00 | 86.88      | 935.17 |