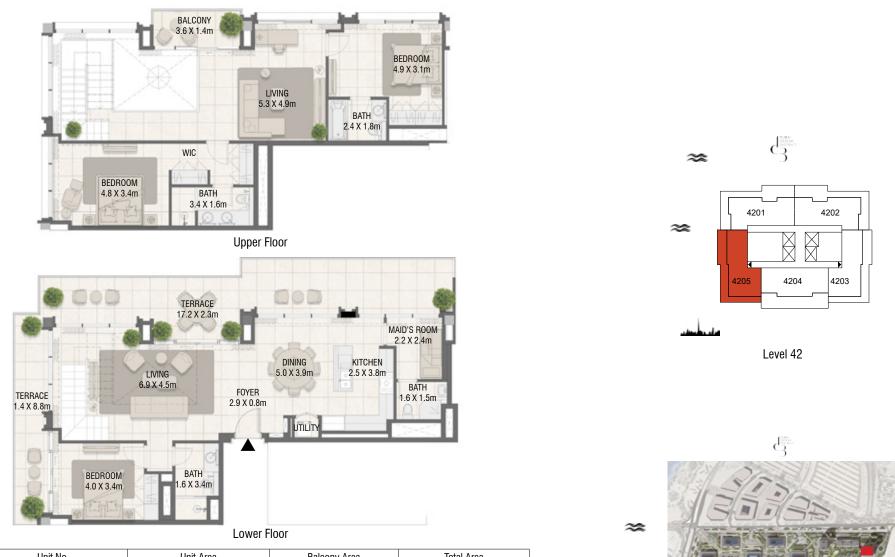

#### **TOWER B** Duplex - 3 Bedroom Type 06

z

z

| [ | Unit No. | Unit Area |         | Balcony Area |        | Total Area |         |
|---|----------|-----------|---------|--------------|--------|------------|---------|
|   |          | Sqm       | Sqft    | Sqm          | Sqft   | Sqm        | Sqft    |
|   | 4205     | 194.22    | 2090.57 | 59.45        | 639.91 | 253.67     | 2730.48 |