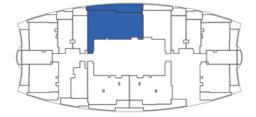

#### 3 BEDROOM TYPE - A

## AREA in Sq.Ft: Apartment 1,188 Balcony 280 to 284 Total 1,468 to 1,472

FEATURES: ☑ Pool ☑ Maid Room

| UNITS:                  |                                        |
|-------------------------|----------------------------------------|
| FLOOR                   | UNIT Nos                               |
| 21 & 47 (Typ)           | (2106) & (4706)                        |
| 22 - 24 (Typ)           | (2206) to (2406)                       |
| 25 - 45 & 48 - 56 (Typ) | (2507) to (4507) &<br>(4807) to (5607) |