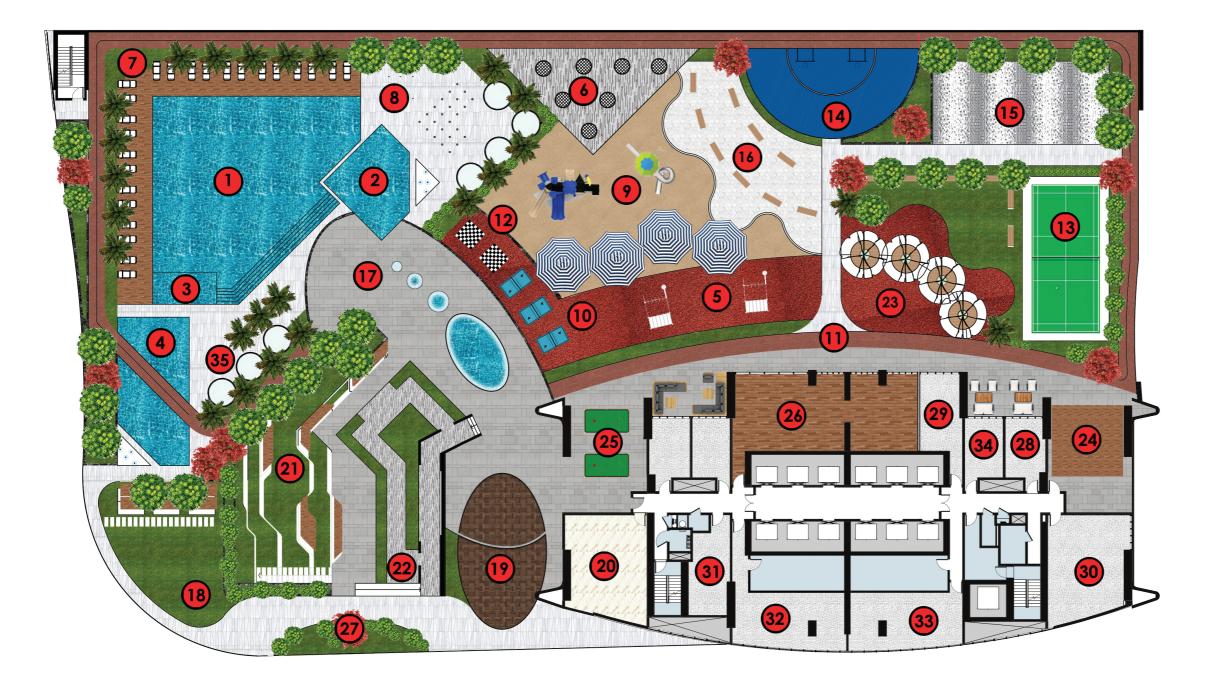

#### **LEGEND**

- 1. Swimming Pool
- 2. Kids Pool
- 3. Jacuzzi
- 4. Aquatic Gym
- 5. Outdoor Fashion Gym
- 6. Trampoline Park
- 7. Pool Deck
- 8. Kids Splash Pad
- 9. Kids Play Area
- 10. Table Tennis Zone
- 11. Jogging Track
- 12. Chess Board Area
- 13. Badminton Court
- 14. Multi Purpose Court
- 15. Skating Park
- 16. Meditation Zone
- 17. Fashion Plaza
- 18. Japanese Garden
- 19. Outdoor Party Area
- 20. Party Hall Area
- 21. Outdoor Cinema
- 22. Fashion Ramp
- 23. BBQ Area
- 24. Zumba & Dance Studio
- 25. Snooker Zone
- 26. Fashion Gym
- 27. Open Cigar Zone
- 28. Spa & Therapy
- 29. Doctor on Call
- 30. Fashion School
- 31. Kids Day Care
- 32. Business Center
- 33. Fashion Library
- 34. Beauty Parlour
- 35. Gazebo