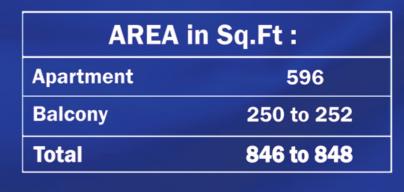

#### 1 BEDROOM TYPE - C

| AREA in Sq.Ft : |     |
|-----------------|-----|
| Apartment       | 654 |
| Balcony         | 193 |
| Total           | 847 |

| UNITS:        |                  |
|---------------|------------------|
| FLOOR         | UNIT Nos         |
| 22 - 24 (Typ) | (2204) to (2404) |