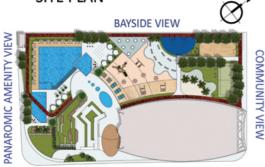

#### **BAYSIDE VIEW**

**CITY VIEW** 

#### **LEGEND**

- 1. Swimming Pool
- 2. Kids Pool
- 3. Jacuzzi
- 4. Aquatic Gym
- 5. Outdoor Fashion Gym
- 6. Trampoline Park
- 7. Pool Deck
- 8. Kids Splash Pad
- 9. Kids Play Area
- 10. Table Tennis Zone
- 11. Jogging Track
- 12. Chess Board Area
- 13. Badminton Court
- 14. Multi Purpose Court
- 15. Skating Park
- 16. Meditation Zone
- 17. Fashion Plaza
- 18. Japanese Garden
- 19. Outdoor Party Area
- 20. Party Hall Area
- 21. Outdoor Cinema
- 22. Fashion Ramp
- 23. BBQ Area
- 24. Zumba & Dance Studio
- 25. Snooker Zone
- 26. Fashion Gym
- 27. Open Cigar Zone
- 28. Spa & Therapy
- 29. Doctor on Call
- 30. Fashion School
- 31. Kids Day Care
- 32. Business Center
- 33. Fashion Library
- 34. Beauty Parlour
- 35. Gazebo

#### **LEGEND**

- 36. Roof Top Infinity Pool
- 37. Health Bar
- 38. Rooftop Lounge
- 39. Outdoor Gym
- 40. Rock Climbing Wall
- 41. Padel Court
- 42. Viewing Deck

All Information, materials, plans and amenities are approximate and provided for illustrative purposes only. The developer reserves the right to make revisions to the floor plans and any features, materials, dimensions, drawings, and amenities of the project without notice.
 Units areas, actual dimensions, layout, location, specifications of balcony, door, wardrobe or other fixtures may vary floor to floor and between units and are subject to revision by the developer.
 Furniture and electric devices will not be provided by the developer, unless specified otherwise in the Unit Sale Purchase Agreement.