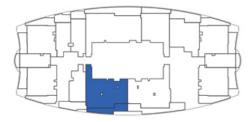

#### 3 BEDROOM TYPE - A

## AREA in Sq.Ft: Apartment 1,188 Balcony 280 to 284 Total 1,468 to 1,472

FEATURES: ☑ Pool ☑ Maid Room

| UNITS:                  |                                        |
|-------------------------|----------------------------------------|
| FLOOR                   | UNIT Nos                               |
| 21 & 47 (Typ)           | (2106) & (4706)                        |
| 22 - 24 (Typ)           | (2206) to (2406)                       |
| 25 - 45 & 48 - 56 (Typ) | (2507) to (4507) &<br>(4807) to (5607) |