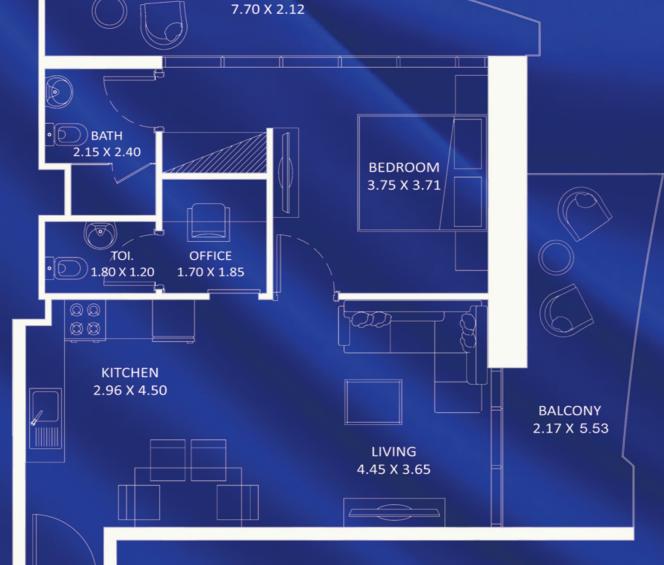

FLOOR: 2 - 19 (Typ)

FLOOR: 21 & 47 (Typ)

FLOOR: 22 - 24 (Typ)

FLOOR: 25 - 45 & 48 - 56 (Typ)

CITY VIEW

LIVING / DINING 3.90 X 2.06

BATH 1.95 X 2.25

# AREA in Sq.Ft: Apartment 377 to 378 Balcony 80 to 82 Total 457 to 460 UNITS:

| UNITS:                  |                                                                 |
|-------------------------|-----------------------------------------------------------------|
| FLOOR                   | UNIT Nos                                                        |
| 2 - 19 (Typ)            | (208) to (1908)                                                 |
| 21 & 47 (Typ)           | (2105) (2107) & (4705) (4707)                                   |
| 22 - 24 (Typ)           | (2207) to (2407)                                                |
| 25 - 45 & 48 - 56 (Typ) | (2505) (2508) to (4505) (4508) & (4805) (4808) to (5605) (5608) |