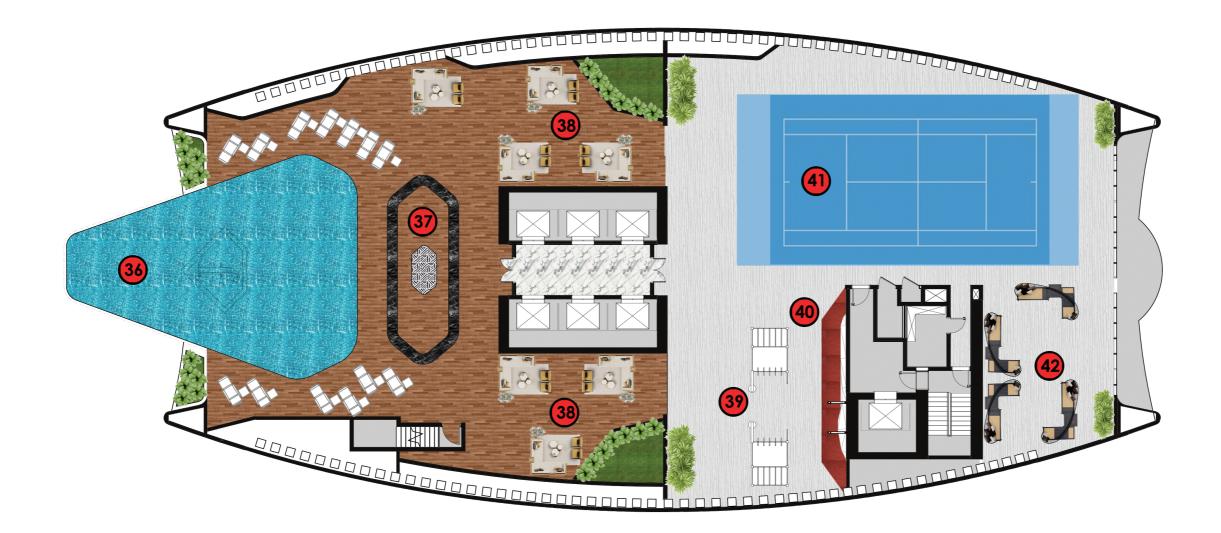

#### **LEGEND**

- 36. Roof Top Infinity Pool
- 37. Health Bar
- 38. Rooftop Lounge
- 39. Outdoor Gym
- 40. Rock Climbing Wall
- 41. Padel Court
- 42. Viewing Deck

All Information, materials, plans and amenities are approximate and provided for illustrative purposes only. The developer reserves the right to make revisions to the floor plans and any features, materials, dimensions, drawings, and amenities of the project without notice.
 Units areas, actual dimensions, layout, location, specifications of balcony, door, wardrobe or other fixtures may vary floor to floor and between units and are subject to revision by the developer.
 Furniture and electric devices will not be provided by the developer, unless specified otherwise in the Unit Sale Purchase Agreement.