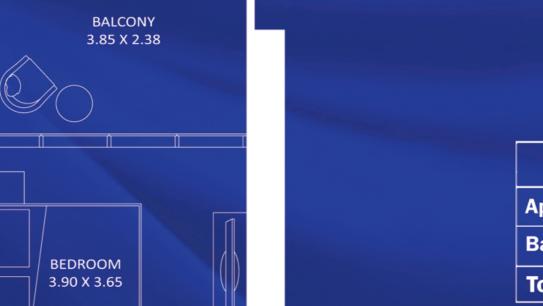

FLOOR: 2 - 19 (Typ)

FLOOR: 21 & 47 (Typ)

FLOOR: 22 - 24 (Typ)

FLOOR: 25 - 45 & 48 - 56 (Typ)

CITY VIEW

LIVING / DINING 3.90 X 2.06

BATH 1.95 X 2.25