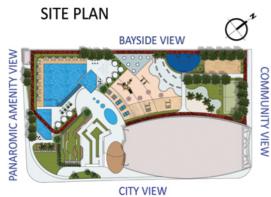

-------------------|
| Apartment       | 891 to 894            |
| Balcony         | 177 to 186            |
| Total           | <b>1,070 to 1,078</b> |

| UNITS:                 |                                              |
|------------------------|----------------------------------------------|
| FLOOR                  | UNIT Nos                                     |
| 2 - 19 (Typ)           | (206 - 207) (214) to<br>(1906 - 1907) (1914) |
| 21 & 47 (Typ)          | (2113) & (4713)                              |
| 22 - 24 (Typ)          | (2213) to (2413)                             |
| 25 - 45 & 48 -56 (Typ) | (2514) to (4514) &<br>(4814) to (5614)       |

**FEATURES**: ☑ Pool

FLOOR: 2 - 19 (Typ)



FLOOR: 21 & 47 (Typ)



FLOOR: 22 - 24 (Typ)



FLOOR: 25 - 45 & 48 - 56 (Typ)







FLOOR: 21 & 47 (Typ)



FLOOR: 22 - 24 (Typ)



FLOOR: 25 - 45 & 48 - 56 (Typ)



# SITE PLAN BAYSIDE VIEW CITY VIEW CITY VIEW

1.60X3.90

#### 3 BEDROOM TYPE - A



## AREA in Sq.Ft: Apartment 1,188 Balcony 280 to 284 Total 1,468 to 1,472

FEATURES: ☑ Pool ☑ Maid Room

| UNITS:                  |                                        |
|-------------------------|----------------------------------------|
| FLOOR                   | UNIT Nos                               |
| 21 & 47 (Typ)           | (2106) & (4706)                        |
| 22 - 24 (Typ)           | (2206) to (2406)                       |
| 25 - 45 & 48 - 56 (Typ) | (2507) to (4507) &<br>(4807) to (5607) |



2-19 (TYP) FLOOR



21 & 47 (TYP) FLOOR



22 - 24 (TYP) FLOOR



25 - 45 & 48 - 56 (TYP) FLOOR



#### **BA