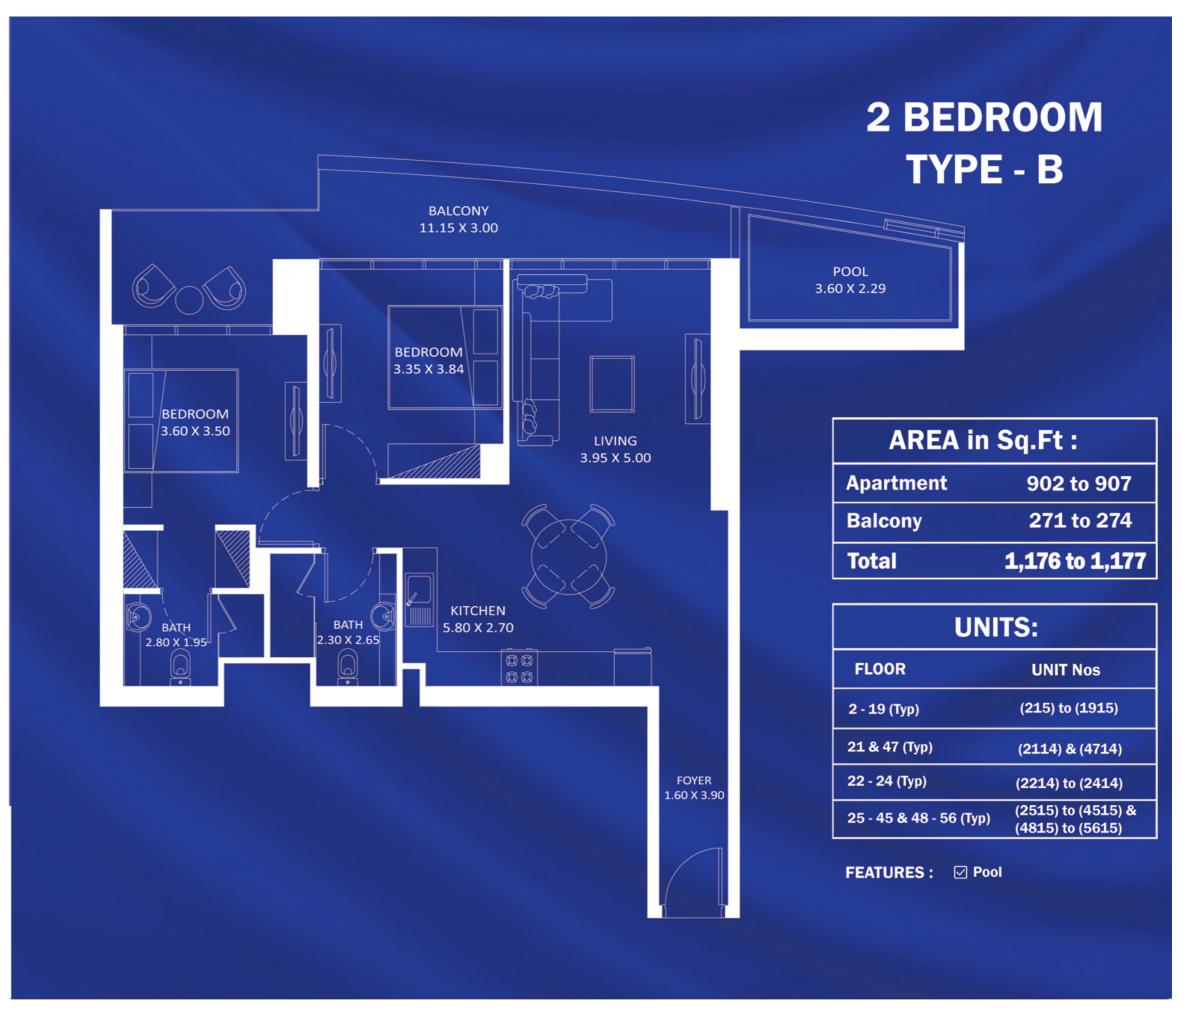

**FEATURES**: **☑** Pool

FLOOR: 2 - 19 (Typ)

FLOOR: 21 & 47 (Typ)

FLOOR: 25 - 45 & 48 - 56 (Typ)

**FEATURES**: ☑ Pool

FLOOR: 2 - 19 (Typ)

FLOOR: 21 & 47 (Typ)

FLOOR: 22 - 24 (Typ)

FLOOR: 25 - 45 & 48 - 56 (Typ)

FLOOR: 21 & 47 (Typ)

FLOOR: 22 - 24 (Typ)

FLOOR: 25 - 45 & 48 - 56 (Typ)