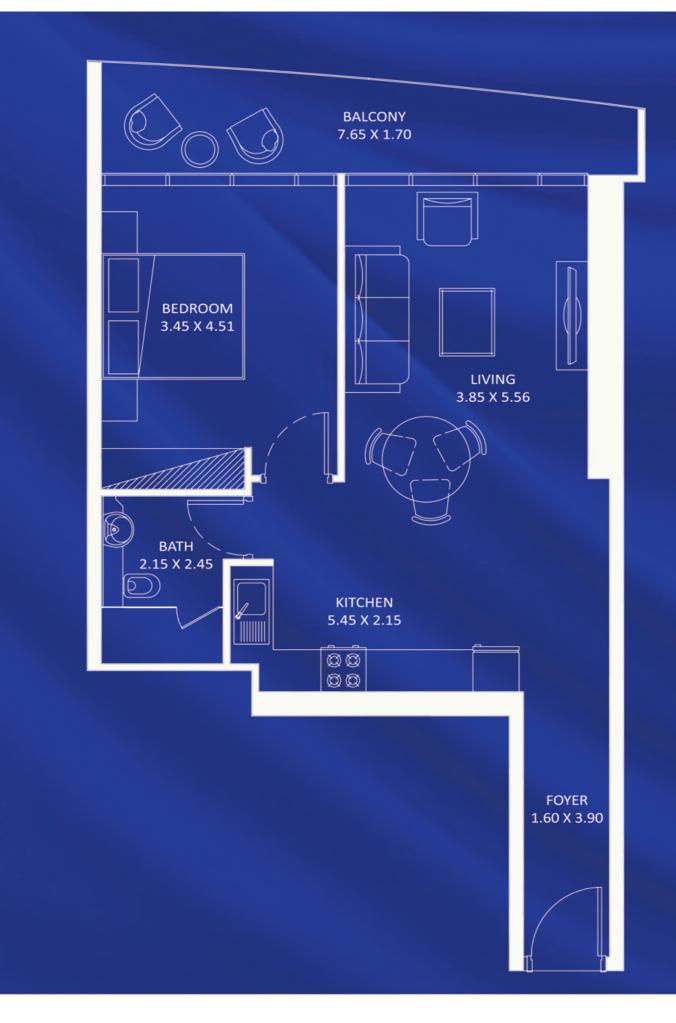

## PRESIDENTIAL STUDIO - A

| AREA in Sq.Ft: |            |
|----------------|------------|
| Apartment      | 336 to 337 |
| Balcony        | 95 to 97   |
| Total          | 431 to 433 |

| UNITS:                  |                                     |
|-------------------------|-------------------------------------|
| FLOOR                   | UNIT Nos                            |
| 21 & 47 (Typ)           | (2108) & (4708)                     |
| 22 - 24 (Typ)           | (2208) to (2408)                    |
| 25 - 45 & 48 - 56 (Typ) | (2509) to (4509) & (4809) to (5609) |