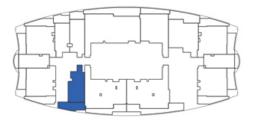

# SITE PLAN BAYSIDE VIEW CITY VIEW COMMUNITY VIEW

## PRESIDENTIAL STUDIO - B

| AREA in Sq.Ft: |            |
|----------------|------------|
| Apartment      | 375 to 376 |
| Balcony        | 153        |
| Total          | 528 to 529 |

| UNITS:                  |                                        |
|-------------------------|----------------------------------------|
| FLOOR                   | UNIT Nos                               |
| 21 & 47 (Typ)           | (2112) & (4712)                        |
| 22 - 24 (Typ)           | (2212) to (2412)                       |
| 25 - 45 & 48 - 56 (Typ) | (2513) to (4513) &<br>(4813) to (5613) |

**FEATURES**: **☑** Pool

FLOOR: 2 - 19 (Typ)

FLOOR: 21 & 47 (Typ)

FLOOR: 25 - 45 & 48 - 56 (Typ)