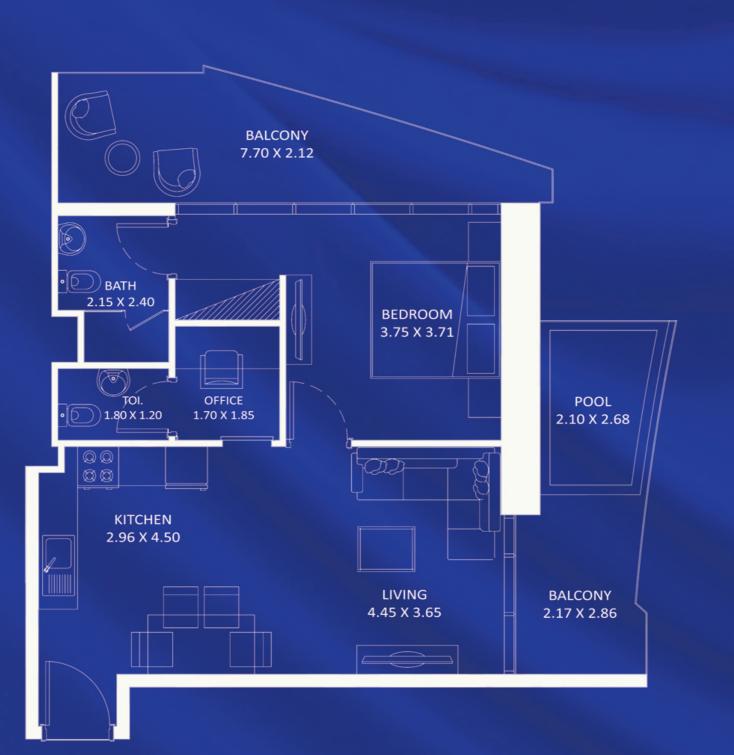

## PRESIDENTIAL STUDIO - A

| AREA in Sq.Ft: |            |
|----------------|------------|
| Apartment      | 336 to 337 |
| Balcony        | 95 to 97   |
| Total          | 431 to 433 |

| UNITS:                  |                                     |
|-------------------------|-------------------------------------|
| FLOOR                   | UNIT Nos                            |
| 21 & 47 (Typ)           | (2108) & (4708)                     |
| 22 - 24 (Typ)           | (2208) to (2408)                    |
| 25 - 45 & 48 - 56 (Typ) | (2509) to (4509) & (4809) to (5609) |

**FEATURES**: ✓ Pool

FLOOR: 21 & 47 (Typ)

FLOOR: 22 - 24 (Typ)

FLOOR: 25 - 45 & 48 - 56 (Typ)