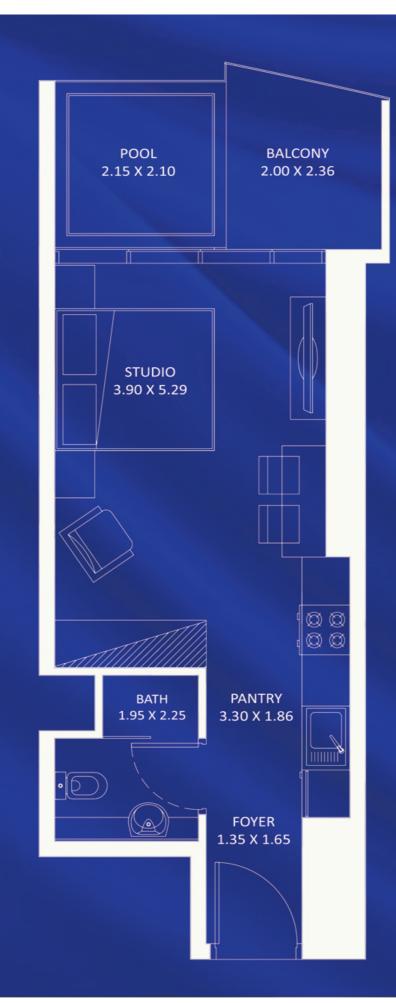

#### STUDIO TYPE - A

| AREA in Sq.Ft : |            |
|-----------------|------------|
| Apartment       | 335 to 336 |
| Balcony         | 97 to 99   |
| Total           | 433 to 434 |

| UNITS:                  |                                     |
|-------------------------|-------------------------------------|
| FLOOR                   | UNIT Nos                            |
| 2 - 19 (Typ)            | (204) (209) to (1904) (1909)        |
| 21 & 47 (Typ)           | (2104) & (4704)                     |
| 25 - 45 & 48 - 56 (Typ) | (2504) to (4504) & (4804) to (5604) |