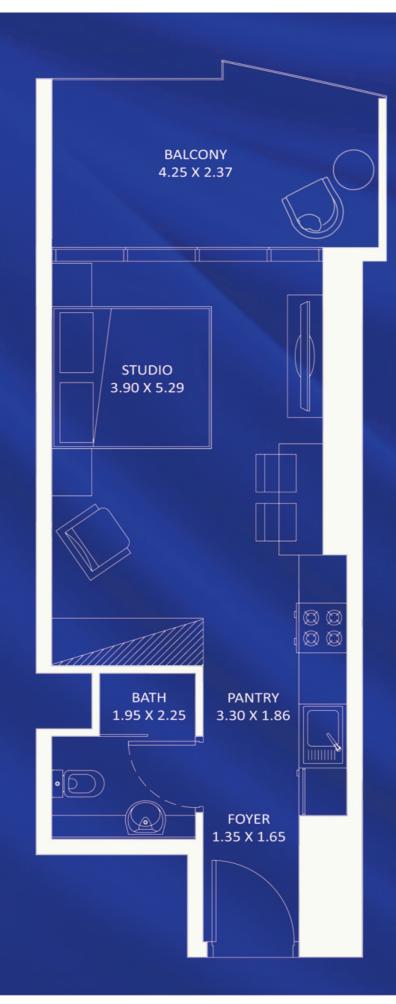

#### STUDIO TYPE - A

| AREA in Sq.Ft : |            |
|-----------------|------------|
| Apartment       | 335 to 336 |
| Balcony         | 97 to 99   |
| Total           | 433 to 434 |

| UNITS:                  |                                     |
|-------------------------|-------------------------------------|
| FLOOR                   | UNIT Nos                            |
| 2 - 19 (Typ)            | (204) (209) to (1904) (1909)        |
| 21 & 47 (Typ)           | (2104) & (4704)                     |
| 25 - 45 & 48 - 56 (Typ) | (2504) to (4504) & (4804) to (5604) |