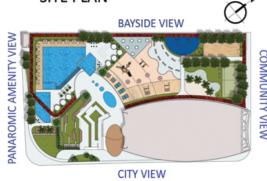

# SITE PLAN BAYSIDE VIEW CITY VIEW

# SITE PLAN BAYSIDE VIEW CITY VIEW COMMUNITY VIEW

# SITE PLAN BAYSIDE VIEW CITY VIEW CITY VIEW

#### **BAYSIDE VIEW**

**CITY VIEW** 

#### **LEGEND**

- 1. Swimming Pool
- 2. Kids Pool
- 3. Jacuzzi
- 4. Aquatic Gym
- 5. Outdoor Fashion Gym
- 6. Trampoline Park
- 7. Pool Deck
- 8. Kids Splash Pad
- 9. Kids Play Area
- 10. Table Tennis Zone
- 11. Jogging Track
- 12. Chess Board Area
- 13. Badminton Court
- 14. Multi Purpose Court
- 15. Skating Park
- 16. Meditation Zone
- 17. Fashion Plaza
- 18. Japanese Garden
- 19. Outdoor Party Area
- 20. Party Hall Area
- 21. Outdoor Cinema
- 22. Fashion Ramp
- 23. BBQ Area
- 24. Zumba & Dance Studio
- 25. Snooker Zone
- 26. Fashion Gym
- 27. Open Cigar Zone
- 28. Spa & Therapy
- 29. Doctor on Call
- 30. Fashion School
- 31. Kids Day Care
- 32. Business Center
- 33. Fashion Library
- 34. Beauty Parlour
- 35. Gazebo

#### **LEGEND**

- 36. Roof Top Infinity Pool
- 37. Health Bar
- 38. Rooftop Lounge
- 39. Outdoor Gym
- 40. Rock Climbing Wall
- 41. Padel Court
- 42. Viewing Deck

All Information, materials, plans and amenities are approximate and provided for illustrative purposes only. The developer reserves the right to make revisions to the floor plans and any features, materials, dimensions, drawings, and amenities of the project without notice.
 Units areas, actual dimensions, layout, location, specifications of balcony, door, wardrobe or other fixtures may vary floor to floor and between units and are subject to revision by the developer.
 Furniture and electric devices will not be provided by the developer, unless specified otherwise in the Unit Sale Purchase Agreement.