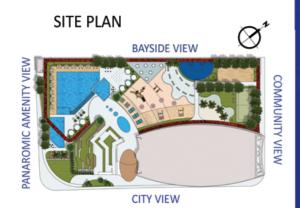

# SITE PLAN BAYSIDE VIEW CITY VIEW

#### **BAYSIDE VIEW**

**CITY VIEW** 

#### **LEGEND**

- 1. Swimming Pool
- 2. Kids Pool
- 3. Jacuzzi
- 4. Aquatic Gym
- 5. Outdoor Fashion Gym
- 6. Trampoline Park
- 7. Pool Deck
- 8. Kids Splash Pad
- 9. Kids Play Area
- 10. Table Tennis Zone
- 11. Jogging Track
- 12. Chess Board Area
- 13. Badminton Court
- 14. Multi Purpose Court
- 15. Skating Park
- 16. Meditation Zone
- 17. Fashion Plaza
- 18. Japanese Garden
- 19. Outdoor Party Area
- 20. Party Hall Area
- 21. Outdoor Cinema
- 22. Fashion Ramp
- 23. BBQ Area
- 24. Zumba & Dance Studio
- 25. Snooker Zone
- 26. Fashion Gym
- 27. Open Cigar Zone
- 28. Spa & Therapy
- 29. Doctor on Call
- 30. Fashion School
- 31. Kids Day Care
- 32. Business Center
- 33. Fashion Library
- 34. Beauty Parlour
- 35. Gazebo

#### **LEGEND**

- 36. Roof Top Infinity Pool
- 37. Health Bar
- 38. Rooftop Lounge
- 39. Outdoor Gym
- 40. Rock Climbing Wall
- 41. Padel Court
- 42. Viewing Deck

All Information, materials, plans and amenities are approximate and provided for illustrative purposes only. The developer reserves the right to make revisions to the floor plans and any features, materials, dimensions, drawings, and amenities of the project without notice.
 Units areas, actual dimensions, layout, location, specifications of balcony, door, wardrobe or other fixtures may vary floor to floor and between units and are subject to revision by the developer.
 Furniture and electric devices will not be provided by the developer, unless specified otherwise in the Unit Sale Purchase Agreement.