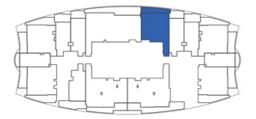

FOR DELATED STATES

FLOOR: 21 & 47 (Typ)

FLOOR: 22 - 24 (Typ)

FLOOR: 25 - 45 & 48 - 56 (Typ)

## PRESIDENTIAL STUDIO - A

| AREA in Sq.Ft: |            |
|----------------|------------|
| Apartment      | 336 to 337 |
| Balcony        | 95 to 97   |
| Total          | 431 to 433 |

| UNITS:                  |                                     |
|-------------------------|-------------------------------------|
| FLOOR                   | UNIT Nos                            |
| 21 & 47 (Typ)           | (2108) & (4708)                     |
| 22 - 24 (Typ)           | (2208) to (2408)                    |
| 25 - 45 & 48 - 56 (Typ) | (2509) to (4509) & (4809) to (5609) |

**FEATURES**: ✓ Pool

FLOOR: 21 & 47 (Typ)

FLOOR: 22 - 24 (Typ)

FLOOR: 25 - 45 & 48 - 56 (Typ)