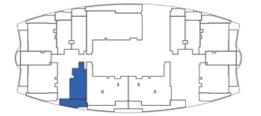

FOR DELATED STATES

FLOOR: 21 & 47 (Typ)

FLOOR: 22 - 24 (Typ)

FLOOR: 25 - 45 & 48 - 56 (Typ)

## PRESIDENTIAL STUDIO - A

| AREA in Sq.Ft: |            |
|----------------|------------|
| Apartment      | 336 to 337 |
| Balcony        | 95 to 97   |
| Total          | 431 to 433 |

| UNITS:                  |                                     |
|-------------------------|-------------------------------------|
| FLOOR                   | UNIT Nos                            |
| 21 & 47 (Typ)           | (2108) & (4708)                     |
| 22 - 24 (Typ)           | (2208) to (2408)                    |
| 25 - 45 & 48 - 56 (Typ) | (2509) to (4509) & (4809) to (5609) |

**FEATURES**: ✓ Pool

FLOOR: 21 & 47 (Typ)

FLOOR: 22 - 24 (Typ)

FLOOR: 25 - 45 & 48 - 56 (Typ)