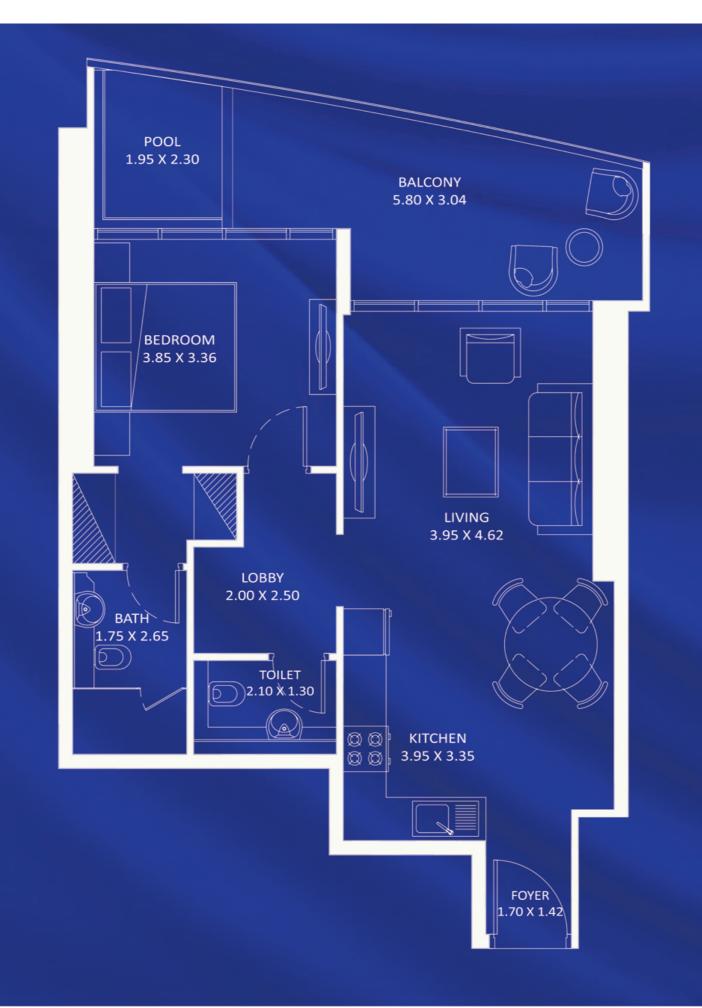

### PRESIDENTIAL SUITE

| UNITS:                  |                                        |
|-------------------------|----------------------------------------|
| FLOOR                   | UNIT Nos                               |
| 2 - 19 (Typ)            | (210) to (1910)                        |
| 21 & 47 (Typ)           | (2109) & (4709)                        |
| 22 - 24 (Typ)           | (2209) to (2409)                       |
| 25 - 45 & 48 - 56 (Typ) | (2510) to (4510) &<br>(4810) to (5610) |

**FEATURES**: ☑ Pool ☑ Office

FLOOR: 2 - 19 (Typ)

FLOOR: 21 & 47 (Typ)

FLOOR: 22 - 24 (Typ)

FLOOR: 25 - 45 & 48 - 56 (Typ)

| UNITS:                  |                                                                                                      |
|-------------------------|------------------------------------------------------------------------------------------------------|
| FLOOR                   | UNIT Nos                                                                                             |
| 2 - 19 (Typ)            | (201) (203) (212) to<br>(1901) (1903) (1912)                                                         |
| 21 & 47 (Typ)           | (2101) (2103) (2111) &<br>(4701) (4703) (4711)                                                       |
| 22 - 24 (Typ)           | (2201) (2203) (2211) to<br>(2401) (2403) (2411)                                                      |
| 25 - 45 & 48 - 56 (Typ) | (2501) (2503) (2512) to<br>(4501) (4503) (4512) &<br>(4801) (4803) (4812) to<br>(5601) (5603) (5612) |