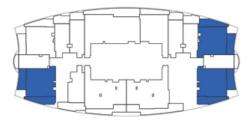

FOR DELATED STATES

FLOOR: 21 & 47 (Typ)

FLOOR: 22 - 24 (Typ)

FLOOR: 25 - 45 & 48 - 56 (Typ)

**FEATURES**: ✓ Pool

FLOOR: 21 & 47 (Typ)

FLOOR: 22 - 24 (Typ)

FLOOR: 25 - 45 & 48 - 56 (Typ)