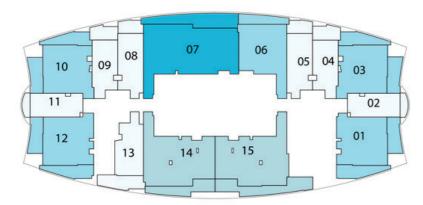

# SITE PLAN BAYSIDE VIEW CITY VIEW COMMUNITY VIEW

## PRESIDENTIAL STUDIO - B

| AREA in Sq.Ft: |            |
|----------------|------------|
| Apartment      | 375 to 376 |
| Balcony        | 153        |
| Total          | 528 to 529 |

| UNITS:                  |                                        |
|-------------------------|----------------------------------------|
| FLOOR                   | UNIT Nos                               |
| 21 & 47 (Typ)           | (2112) & (4712)                        |
| 22 - 24 (Typ)           | (2212) to (2412)                       |
| 25 - 45 & 48 - 56 (Typ) | (2513) to (4513) &<br>(4813) to (5613) |