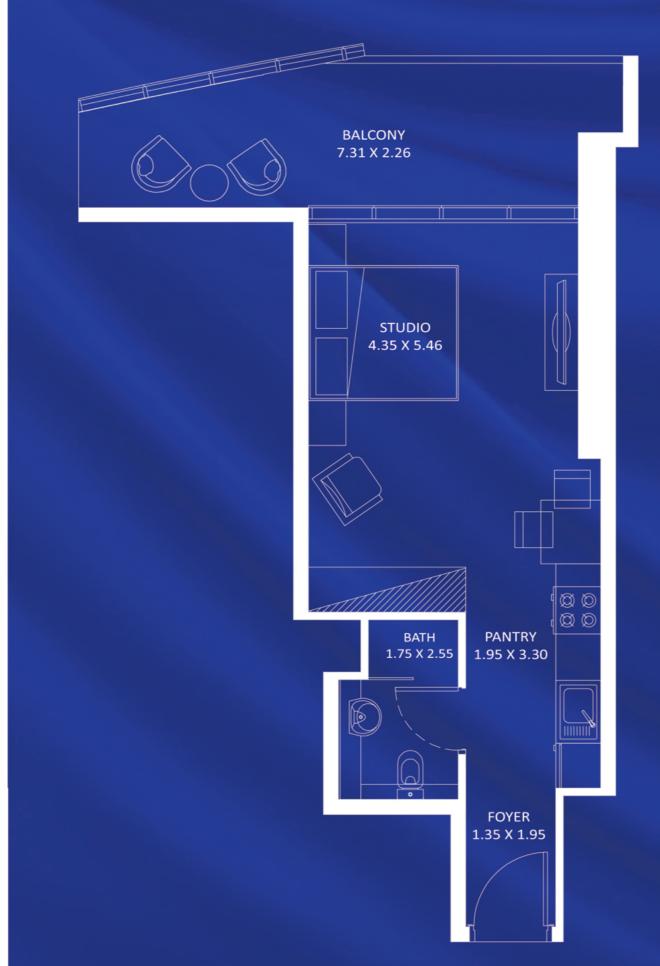

## PRESIDENTIAL STUDIO - A

| AREA in Sq.Ft: |            |
|----------------|------------|
| Apartment      | 336 to 337 |
| Balcony        | 95 to 97   |
| Total          | 431 to 433 |

| UNITS:                  |                                     |
|-------------------------|-------------------------------------|
| FLOOR                   | UNIT Nos                            |
| 21 & 47 (Typ)           | (2108) & (4708)                     |
| 22 - 24 (Typ)           | (2208) to (2408)                    |
| 25 - 45 & 48 - 56 (Typ) | (2509) to (4509) & (4809) to (5609) |