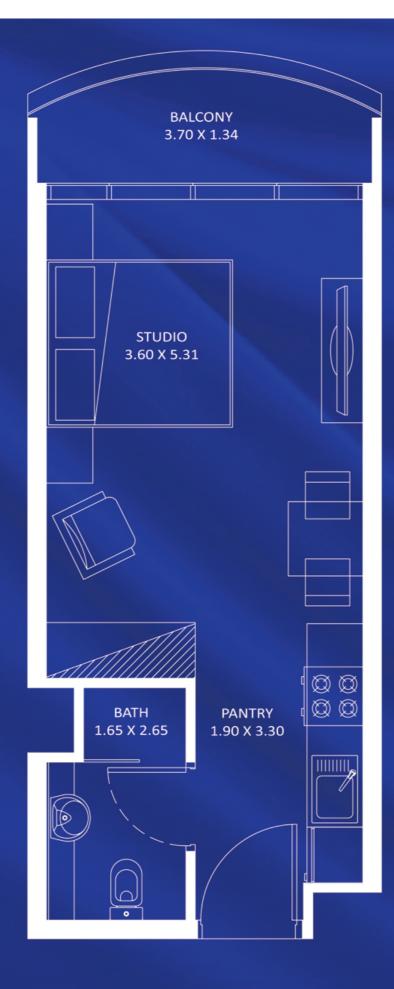

#### STUDIO TYPE - A

| AREA in Sq.Ft : |            |
|-----------------|------------|
| Apartment       | 335 to 336 |
| Balcony         | 97 to 99   |
| Total           | 433 to 434 |

| UNITS:                  |                                     |
|-------------------------|-------------------------------------|
| FLOOR                   | UNIT Nos                            |
| 2 - 19 (Typ)            | (204) (209) to (1904) (1909)        |
| 21 & 47 (Typ)           | (2104) & (4704)                     |
| 25 - 45 & 48 - 56 (Typ) | (2504) to (4504) & (4804) to (5604) |