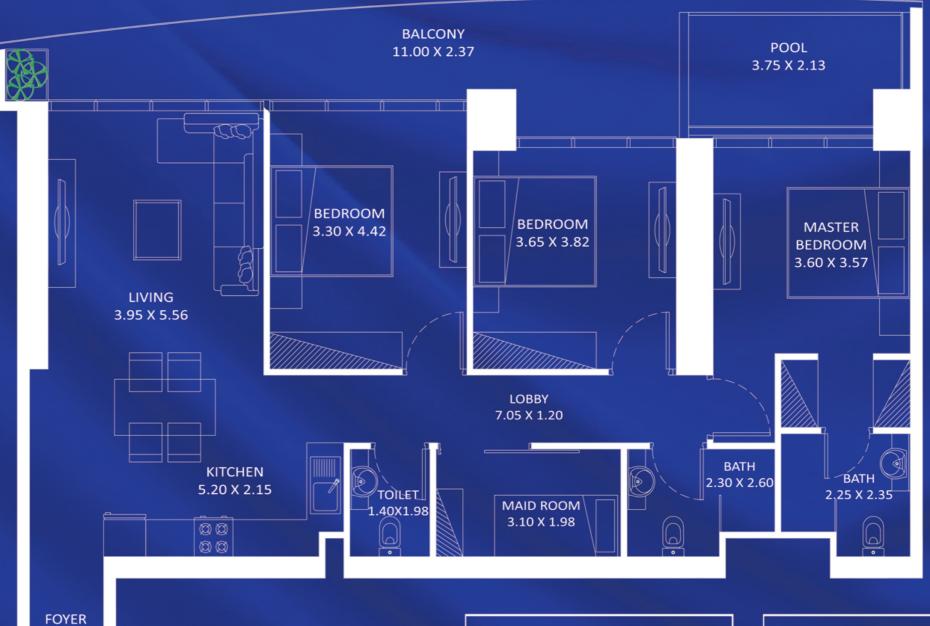

#### 3 BEDROOM TYPE - A

## AREA in Sq.Ft: Apartment 1,188 Balcony 280 to 284 Total 1,468 to 1,472

FEATURES: ☑ Pool ☑ Maid Room

| UNITS:                  |                                        |
|-------------------------|----------------------------------------|
| FLOOR                   | UNIT Nos                               |
| 21 & 47 (Typ)           | (2106) & (4706)                        |
| 22 - 24 (Typ)           | (2206) to (2406)                       |
| 25 - 45 & 48 - 56 (Typ) | (2507) to (4507) &<br>(4807) to (5607) |