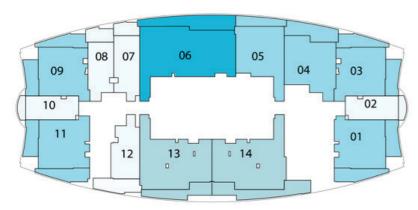

# SITE PLAN BAYSIDE VIEW CITY VIEW

## PRESIDENTIAL STUDIO - A

| AREA in Sq.Ft: |            |
|----------------|------------|
| Apartment      | 336 to 337 |
| Balcony        | 95 to 97   |
| Total          | 431 to 433 |

| UNITS:                  |                                     |
|-------------------------|-------------------------------------|
| FLOOR                   | UNIT Nos                            |
| 21 & 47 (Typ)           | (2108) & (4708)                     |
| 22 - 24 (Typ)           | (2208) to (2408)                    |
| 25 - 45 & 48 - 56 (Typ) | (2509) to (4509) & (4809) to (5609) |