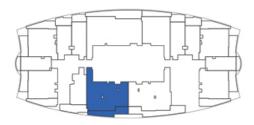

#### 3 BEDROOM TYPE - A

## AREA in Sq.Ft: Apartment 1,188 Balcony 280 to 284 Total 1,468 to 1,472

FEATURES: ☑ Pool ☑ Maid Room

| UNITS:                  |                                        |
|-------------------------|----------------------------------------|
| FLOOR                   | UNIT Nos                               |
| 21 & 47 (Typ)           | (2106) & (4706)                        |
| 22 - 24 (Typ)           | (2206) to (2406)                       |
| 25 - 45 & 48 - 56 (Typ) | (2507) to (4507) &<br>(4807) to (5607) |