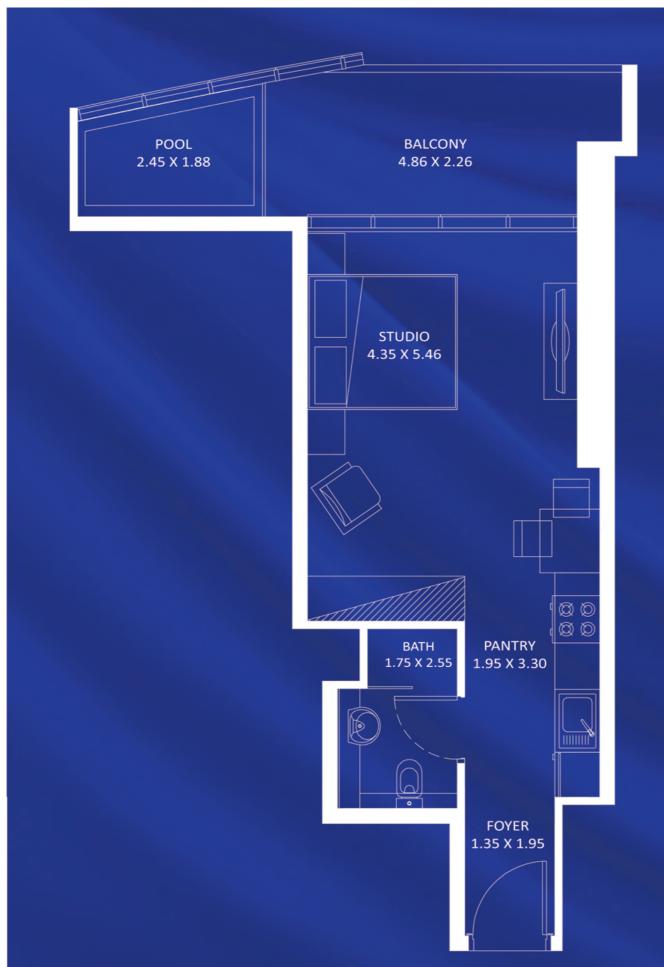

FLOOR: 2 - 19 (Typ)

#### STUDIO TYPE - B

| AREA in Sq.Ft: |     |
|----------------|-----|
| Apartment      | 376 |
| Balcony        | 153 |
| Total          | 529 |

| UNITS:       |                 |
|--------------|-----------------|
| FLOOR        | UNIT Nos        |
| 2 - 19 (Typ) | (213) to (1913) |

FLOOR: 2 - 19 (Typ)

FLOOR: 21 & 47 (Typ)

FLOOR: 22 - 24 (Typ)

FLOOR: 25 - 45 & 48 - 56 (Typ)

CITY VIEW

LIVING / DINING 3.90 X 2.06

BATH 1.95 X 2.25