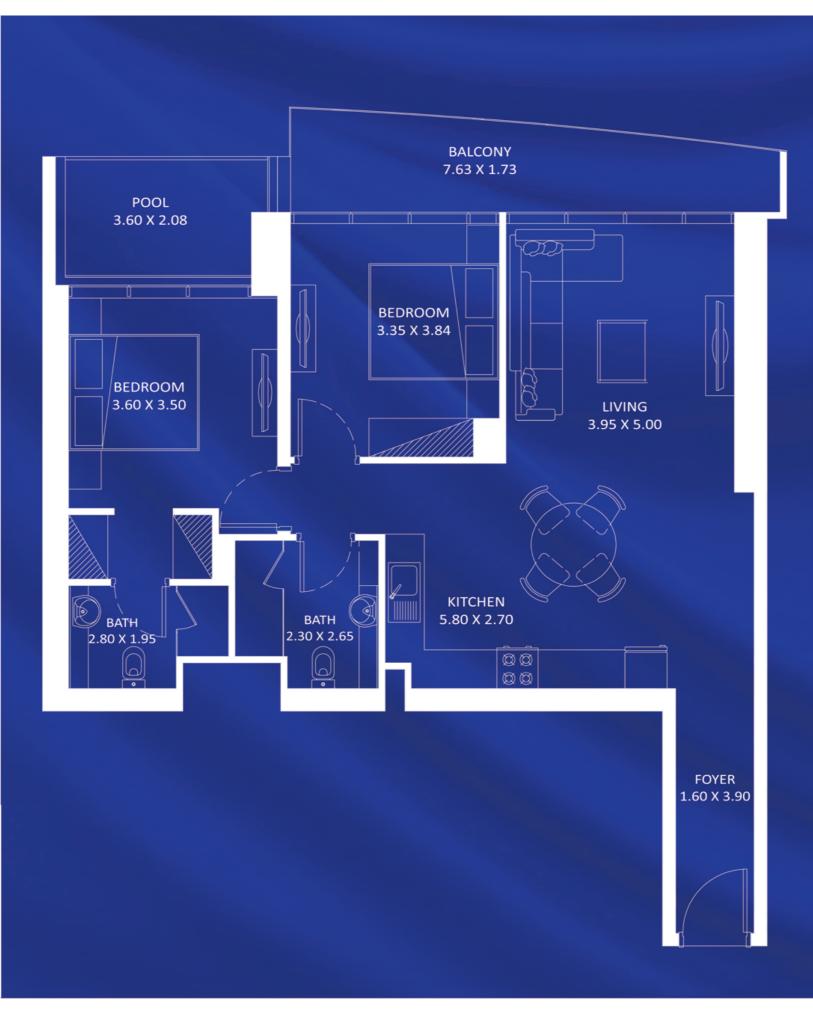

#### 3 BEDROOM TYPE - A

## AREA in Sq.Ft: Apartment 1,188 Balcony 280 to 284 Total 1,468 to 1,472

FEATURES: ☑ Pool ☑ Maid Room

| UNITS:                  |                                        |
|-------------------------|----------------------------------------|
| FLOOR                   | UNIT Nos                               |
| 21 & 47 (Typ)           | (2106) & (4706)                        |
| 22 - 24 (Typ)           | (2206) to (2406)                       |
| 25 - 45 & 48 - 56 (Typ) | (2507) to (4507) &<br>(4807) to (5607) |