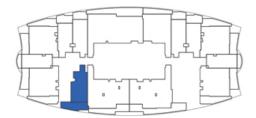

# SITE PLAN BAYSIDE VIEW CITY VIEW CITY VIEW

#### STUDIO TYPE - A

| AREA in Sq.Ft : |            |
|-----------------|------------|
| Apartment       | 335 to 336 |
| Balcony         | 97 to 99   |
| Total           | 433 to 434 |

| UNITS:                  |                                     |
|-------------------------|-------------------------------------|
| FLOOR                   | UNIT Nos                            |
| 2 - 19 (Typ)            | (204) (209) to (1904) (1909)        |
| 21 & 47 (Typ)           | (2104) & (4704)                     |
| 25 - 45 & 48 - 56 (Typ) | (2504) to (4504) & (4804) to (5604) |