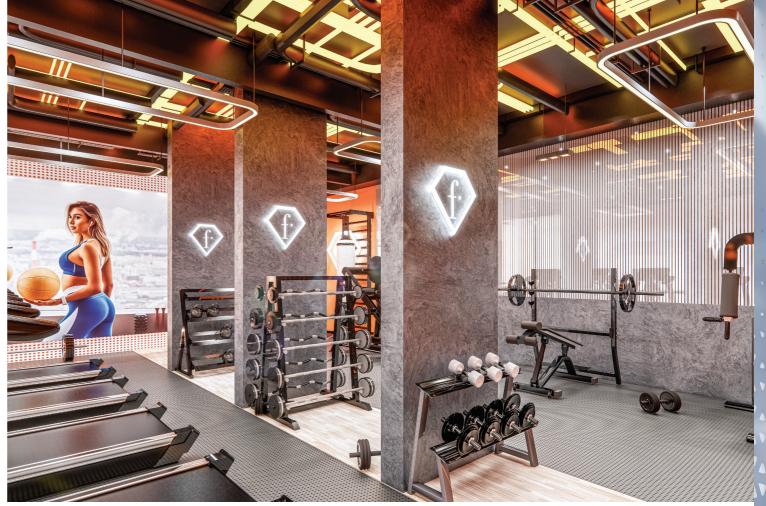

#### **LEGEND**

- 1. Swimming Pool
- 2. Kids Pool
- 3. Jacuzzi
- 4. Aquatic Gym
- 5. Outdoor Fashion Gym
- 6. Trampoline Park
- 7. Pool Deck
- 8. Kids Splash Pad
- 9. Kids Play Area
- 10. Table Tennis Zone
- 11. Jogging Track
- 12. Chess Board Area
- 13. Badminton Court
- 14. Multi Purpose Court
- 15. Skating Park
- 16. Meditation Zone
- 17. Fashion Plaza
- 18. Japanese Garden
- 19. Outdoor Party Area
- 20. Party Hall Area
- 21. Outdoor Cinema
- 22. Fashion Ramp
- 23. BBQ Area
- 24. Zumba & Dance Studio
- 25. Snooker Zone
- 26. Fashion Gym
- 27. Open Cigar Zone
- 28. Spa & Therapy
- 29. Doctor on Call
- 30. Fashion School
- 31. Kids Day Care
- 32. Business Center
- 33. Fashion Library
- 34. Beauty Parlour
- 35. Gazebo