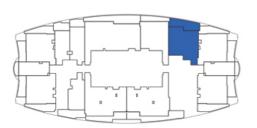

## PRESIDENTIAL STUDIO - A

| AREA in Sq.Ft: |            |
|----------------|------------|
| Apartment      | 336 to 337 |
| Balcony        | 95 to 97   |
| Total          | 431 to 433 |

| UNITS:                  |                                     |
|-------------------------|-------------------------------------|
| FLOOR                   | UNIT Nos                            |
| 21 & 47 (Typ)           | (2108) & (4708)                     |
| 22 - 24 (Typ)           | (2208) to (2408)                    |
| 25 - 45 & 48 - 56 (Typ) | (2509) to (4509) & (4809) to (5609) |

**FEATURES**: ✓ Pool

FLOOR: 21 & 47 (Typ)

FLOOR: 22 - 24 (Typ)

FLOOR: 25 - 45 & 48 - 56 (Typ)