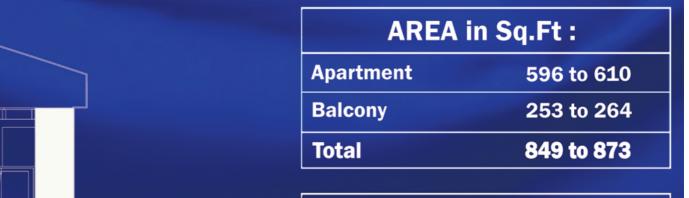

# AREA in Sq.Ft: Apartment 377 to 378 Balcony 80 to 82 Total 457 to 460 UNITS:

| UNITS:                  |                                                                 |
|-------------------------|-----------------------------------------------------------------|
| FLOOR                   | UNIT Nos                                                        |
| 2 - 19 (Typ)            | (208) to (1908)                                                 |
| 21 & 47 (Typ)           | (2105) (2107) & (4705) (4707)                                   |
| 22 - 24 (Typ)           | (2207) to (2407)                                                |
| 25 - 45 & 48 - 56 (Typ) | (2505) (2508) to (4505) (4508) & (4805) (4808) to (5605) (5608) |