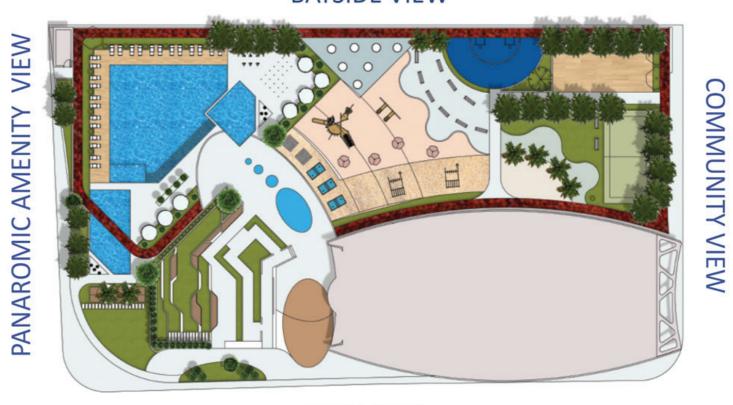

#### **LEGEND**

- 1. Swimming Pool
- 2. Kids Pool
- 3. Jacuzzi
- 4. Aquatic Gym
- 5. Outdoor Fashion Gym
- 6. Trampoline Park
- 7. Pool Deck
- 8. Kids Splash Pad
- 9. Kids Play Area
- 10. Table Tennis Zone
- 11. Jogging Track
- 12. Chess Board Area
- 13. Badminton Court
- 14. Multi Purpose Court
- 15. Skating Park
- 16. Meditation Zone
- 17. Fashion Plaza
- 18. Japanese Garden
- 19. Outdoor Party Area
- 20. Party Hall Area
- 21. Outdoor Cinema
- 22. Fashion Ramp
- 23. BBQ Area
- 24. Zumba & Dance Studio
- 25. Snooker Zone
- 26. Fashion Gym
- 27. Open Cigar Zone
- 28. Spa & Therapy
- 29. Doctor on Call
- 30. Fashion School
- 31. Kids Day Care
- 32. Business Center
- 33. Fashion Library
- 34. Beauty Parlour
- 35. Gazebo

#### **LEGEND**

- 36. Roof Top Infinity Pool
- 37. Health Bar
- 38. Rooftop Lounge
- 39. Outdoor Gym
- 40. Rock Climbing Wall
- 41. Padel Court
- 42. Viewing Deck

All Information, materials, plans and amenities are approximate and provided for illustrative purposes only. The developer reserves the right to make revisions to the floor plans and any features, materials, dimensions, drawings, and amenities of the project without notice.
 Units areas, actual dimensions, layout, location, specifications of balcony, door, wardrobe or other fixtures may vary floor to floor and between units and are subject to revision by the developer.
 Furniture and electric devices will not be provided by the developer, unless specified otherwise in the Unit Sale Purchase Agreement.