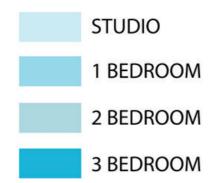

R: 22 - 24 (Typ)



FLOOR: 25 - 45 & 48 - 56 (Typ)



# SITE PLAN BAYSIDE VIEW CITY VIEW CITY VIEW

1.60X3.90

#### 3 BEDROOM TYPE - A



## AREA in Sq.Ft: Apartment 1,188 Balcony 280 to 284 Total 1,468 to 1,472

FEATURES: ☑ Pool ☑ Maid Room

| UNITS:                  |                                        |
|-------------------------|----------------------------------------|
| FLOOR                   | UNIT Nos                               |
| 21 & 47 (Typ)           | (2106) & (4706)                        |
| 22 - 24 (Typ)           | (2206) to (2406)                       |
| 25 - 45 & 48 - 56 (Typ) | (2507) to (4507) &<br>(4807) to (5607) |



2-19 (TYP) FLOOR



21 & 47 (TYP) FLOOR



22 - 24 (TYP) FLOOR



25 - 45 & 48 - 56 (TYP) FLOOR



#### **BAYSIDE VIEW**



**CITY VIEW** 





#### **LEGEND**

- 1. Swimming Pool
- 2. Kids Pool
- 3. Jacuzzi
- 4. Aquatic Gym
- 5. Outdoor Fashion Gym
- 6. Trampoline Park
- 7. Pool Deck
- 8. Kids Splash Pad
- 9. Kids Play Area
- 10. Table Tennis Zone
- 11. Jogging Track
- 12. Chess Board Area
- 13. Badminton Court
- 14. Multi Purpose Court
- 15. Skating Park
- 16. Meditation Zone
- 17. Fashion Plaza
- 18. Japanese Garden
- 19. Outdoor Party Area
- 20. Party Hall Area
- 21. Outdoor Cinema
- 22. Fashion Ramp
- 23. BBQ Area
- 24. Zumba & Dance Studio
- 25. Snooker Zone
- 26. Fashion Gym
- 27. Open Cigar Zone
- 28. Spa & Therapy
- 29. Doctor on Call
- 30. Fashion School
- 31. Kids Day Care
- 32. Business Center
- 33. Fashion Library
- 34. Beauty Parlour
- 35. Gazebo



#### **LEGEND**

- 36. Roof Top Infinity Pool
- 37. Health Bar
-