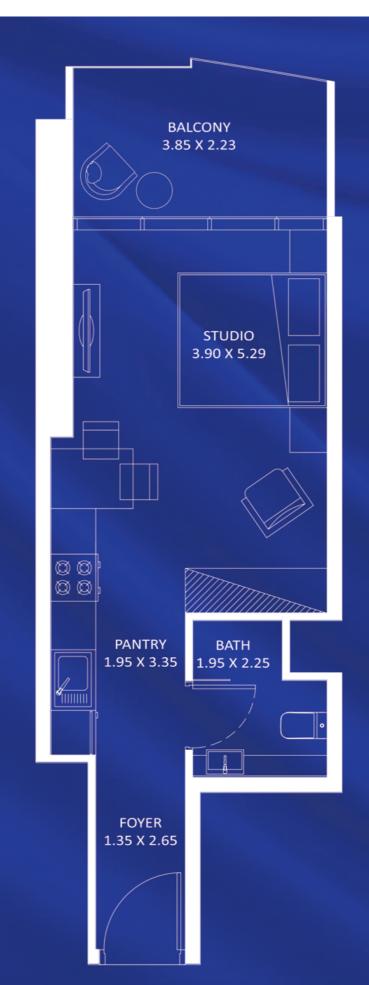

#### STUDIO TYPE - A

| AREA in Sq.Ft : |            |
|-----------------|------------|
| Apartment       | 335 to 336 |
| Balcony         | 97 to 99   |
| Total           | 433 to 434 |

| UNITS:                  |                                     |
|-------------------------|-------------------------------------|
| FLOOR                   | UNIT Nos                            |
| 2 - 19 (Typ)            | (204) (209) to (1904) (1909)        |
| 21 & 47 (Typ)           | (2104) & (4704)                     |
| 25 - 45 & 48 - 56 (Typ) | (2504) to (4504) & (4804) to (5604) |

FLOOR: 2 - 19 (Typ)