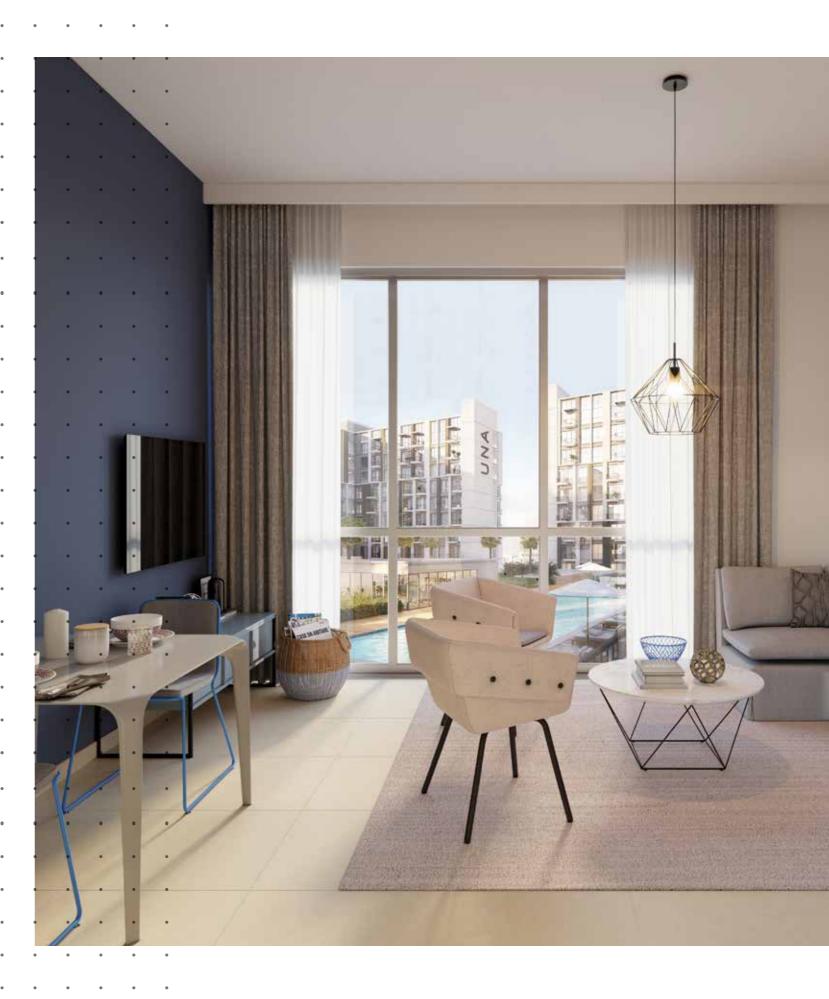

UNA'S INTERIORS EXUDES AN ENERGY WITHIN ITS
SPACES THAT MAKE YOU FEEL AS THOUGH THERE
ARE ENDLESS POSSIBILITIES. STEPPING AWAY
FROM THE USUAL NORMS AND INTO A HAVEN
OF HIGH-VOLUME CONCRETE, GLASS, STEEL AND
WOODEN INTERIORS. EXPECT A STYLISH, EASY
TO WORK IN AND ORGANISED AREA THAT IS
FLEXIBLE AND TANGIBLE.

THE WORK SPACE AND DESK LAYOUTS ARE JUST A FEW OF THE KEY ELEMENTS TO THIS INCREDIBLY PRODUCTIVE ENVIRONMENT. YOU CANNOT HELP BUT FALL IN LOVE WITH THE HIP, ENTERPRENEURIAL AND URBAN VIBE THAT IT ASSERTS.

# SLEEK, MODERN, STATE-OF-THE-ART FACILITIES

# SHARING IDEAS, MAKING THINGS HAPPEN

STYLED WITH A MIX OF MODERN FURNISHING, CRAFTED OBJECTS AND CONTEMPORARY PIECES, WE HAVE CREATED A PERSONIFIED, BREATHABLE ATMOSPHERE THAT FACILITATES THE NEW GENERATION. IT'S ALL ABOUT BRINGING INDIVIDUALS TOGETHER TO CREATE A COMMUNITY THAT COLLABORATES AND THINKS OUTSIDE THE TRADITIONAL SYSTEMS. A SPACE THAT LETS YOU ESTABLISH QUALITY RELATIONSHIPS WHILE FIRMLY EMBEDDING ITSELF WITHIN ITS SURROUNDINGS.