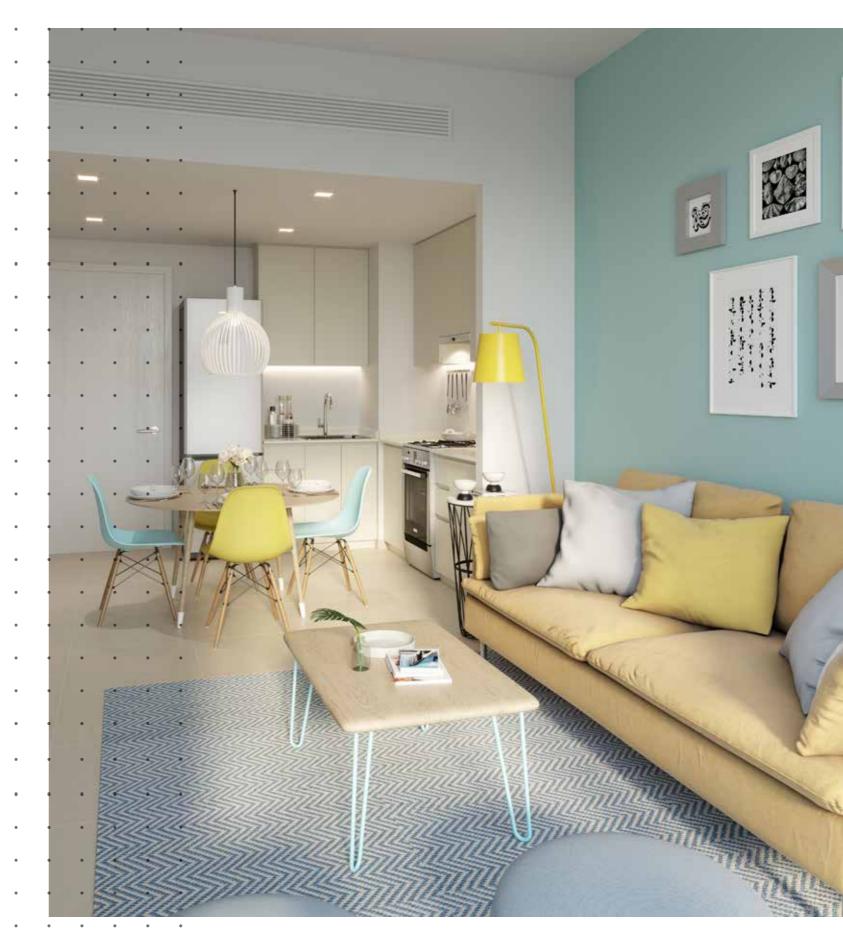

UNA'S INTERIORS EXUDES AN ENERGY WITHIN ITS
SPACES THAT MAKE YOU FEEL AS THOUGH THERE
ARE ENDLESS POSSIBILITIES. STEPPING AWAY
FROM THE USUAL NORMS AND INTO A HAVEN
OF HIGH-VOLUME CONCRETE, GLASS, STEEL AND
WOODEN INTERIORS. EXPECT A STYLISH, EASY
TO WORK IN AND ORGANISED AREA THAT IS
FLEXIBLE AND TANGIBLE.

# SHARING IDEAS, MAKING THINGS HAPPEN

STYLED WITH A MIX OF MODERN FURNISHING, CRAFTED OBJECTS AND CONTEMPORARY PIECES, WE HAVE CREATED A PERSONIFIED, BREATHABLE ATMOSPHERE THAT FACILITATES THE NEW GENERATION. IT'S ALL ABOUT BRINGING INDIVIDUALS TOGETHER TO CREATE A COMMUNITY THAT COLLABORATES AND THINKS OUTSIDE THE TRADITIONAL SYSTEMS. A SPACE THAT LETS YOU ESTABLISH QUALITY RELATIONSHIPS WHILE FIRMLY EMBEDDING ITSELF WITHIN ITS SURROUNDINGS.