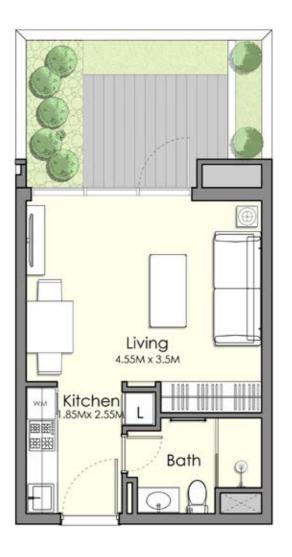

## STUDIO

## Unit Type ST-B •

| AREA          | MIN                           | MAX                         |
|---------------|-------------------------------|-----------------------------|
| SUITE         | ( 31.42 Sq.m / 338.20 Sq.ft ) | (31.56 Sq.m/339.71 Sq.ft)   |
| TERRACE       | ( 12.81 Sq.m / 137.89 Sq.ft ) | (18.60 Sq.m / 200.21 Sq.ft) |
| SALEABLE AREA | ( 44.37 Sq.m / 477.59 Sq.ft ) | (50.14 Sq.m / 539.70 Sq.ft) |