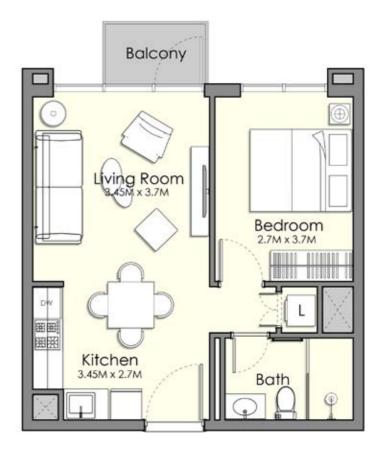

Unit Type 1-A

| AREA          | MIN                          | MAX                           |
|---------------|------------------------------|-------------------------------|
| SUITE         | (42.09 Sq.m / 453.05 Sq.ft ) | ( 42.51 Sq.m / 457.57 Sq.ft ) |
| TERRACE       | (2.53 Sq.m / 27.23 Sq.ft )   | (2.53 Sq.m / 27.23 Sq.ft )    |
| SALEABLE AREA | (44.62 Sq.m / 480.29 Sq.ft ) | (45.04 Sq.m / 484.81 Sq.ft )  |

- $1. \, \text{All room dimensions are in metric and measured to structural elements and exclude wall finishes and construction tolerances.} \\$
- $\hbox{2. All dimensions have been provided by our consultant architects}.$
- 3. All materials, dimensions, drawings features and amenities are approximate at the time of printing.
- 4. Actual area may vary from stated area and unit direction may vary from unit to unit. Drawings not to scale E&EO. The developer reserves the right to make revisions to the floor plans and any features, materials, dimensions, drawings and amenities mentioned in this brochure without notice.