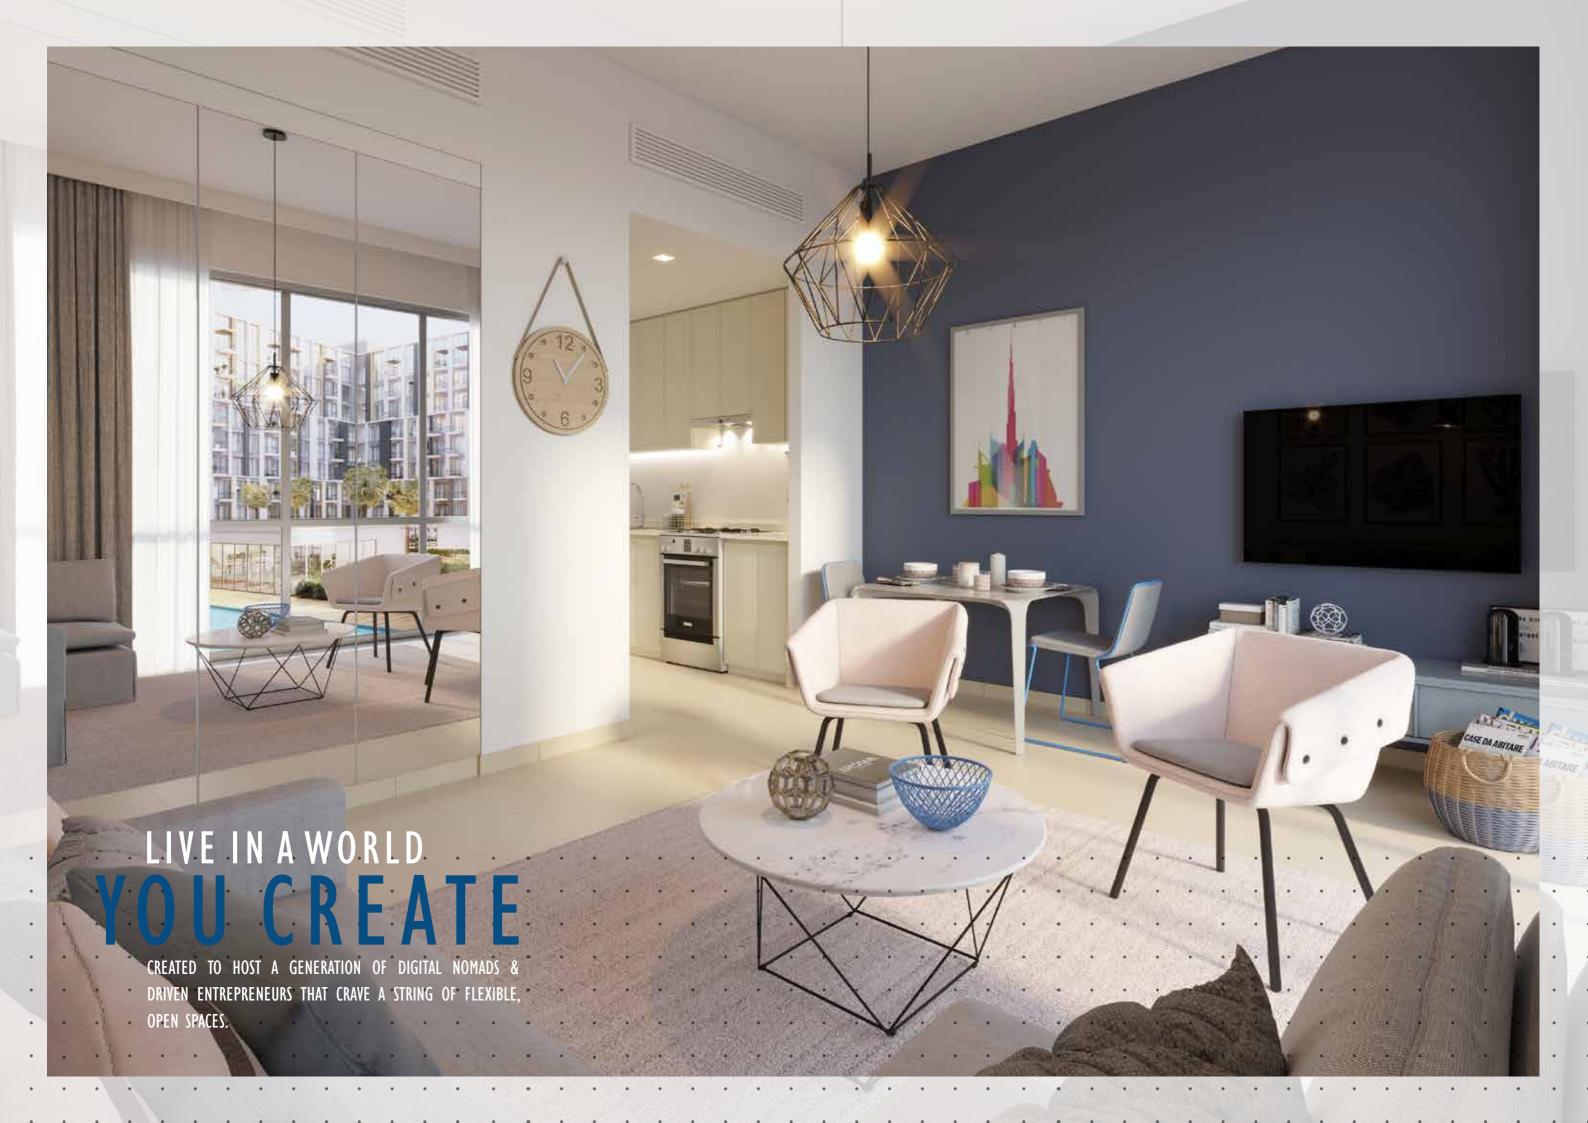

UNA'S INTERIORS EXUDES AN ENERGY WITHIN ITS
SPACES THAT MAKE YOU FEEL AS THOUGH THERE
ARE ENDLESS POSSIBILITIES. STEPPING AWAY
FROM THE USUAL NORMS AND INTO A HAVEN
OF HIGH-VOLUME CONCRETE, GLASS, STEEL AND
WOODEN INTERIORS. EXPECT A STYLISH, EASY
TO WORK IN AND ORGANISED AREA THAT IS
FLEXIBLE AND TANGIBLE.

THE WORK SPACE AND DESK LAYOUTS ARE JUST A FEW OF THE KEY ELEMENTS TO THIS INCREDIBLY PRODUCTIVE ENVIRONMENT. YOU CANNOT HELP BUT FALL IN LOVE WITH THE HIP, ENTERPRENEURIAL AND URBAN VIBE THAT IT ASSERTS.

# SHARING IDEAS, MAKING THINGS HAPPEN

STYLED WITH A MIX OF MODERN FURNISHING, CRAFTED OBJECTS AND CONTEMPORARY PIECES, WE HAVE CREATED A PERSONIFIED, BREATHABLE ATMOSPHERE THAT FACILITATES THE NEW GENERATION. IT'S ALL ABOUT BRINGING INDIVIDUALS TOGETHER TO CREATE A COMMUNITY THAT COLLABORATES AND THINKS OUTSIDE THE TRADITIONAL SYSTEMS. A SPACE THAT LETS YOU ESTABLISH QUALITY RELATIONSHIPS WHILE FIRMLY EMBEDDING ITSELF WITHIN ITS SURROUNDINGS.