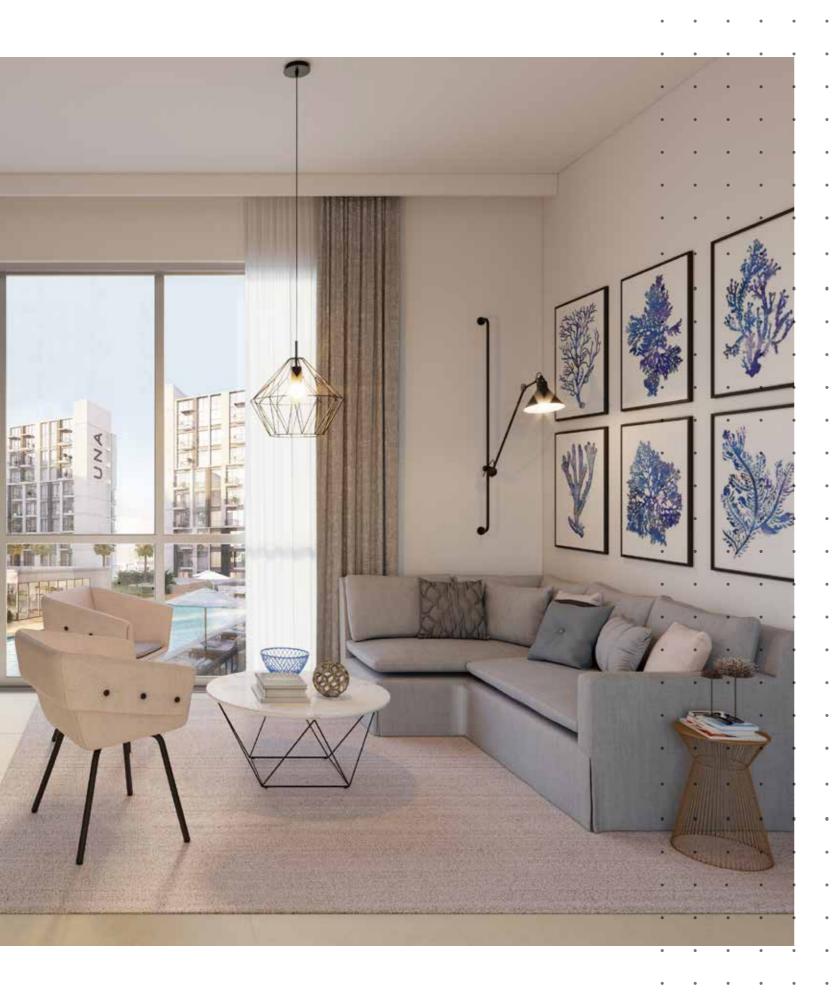

UNA'S INTERIORS EXUDES AN ENERGY WITHIN ITS
SPACES THAT MAKE YOU FEEL AS THOUGH THERE
ARE ENDLESS POSSIBILITIES. STEPPING AWAY
FROM THE USUAL NORMS AND INTO A HAVEN
OF HIGH-VOLUME CONCRETE, GLASS, STEEL AND
WOODEN INTERIORS. EXPECT A STYLISH, EASY
TO WORK IN AND ORGANISED AREA THAT IS
FLEXIBLE AND TANGIBLE.

THE WORK SPACE AND DESK LAYOUTS ARE JUST A FEW OF THE KEY ELEMENTS TO THIS INCREDIBLY PRODUCTIVE ENVIRONMENT. YOU CANNOT HELP BUT FALL IN LOVE WITH THE HIP, ENTERPRENEURIAL AND URBAN VIBE THAT IT ASSERTS.

# SLEEK, MODERN, STATE-OF-THE-ART FACILITIES

# SHARING IDEAS, MAKING THINGS HAPPEN

STYLED WITH A MIX OF MODERN FURNISHING, CRAFTED OBJECTS AND CONTEMPORARY PIECES, WE HAVE CREATED A PERSONIFIED, BREATHABLE ATMOSPHERE THAT FACILITATES THE NEW GENERATION. IT'S ALL ABOUT BRINGING INDIVIDUALS TOGETHER TO CREATE A COMMUNITY THAT COLLABORATES AND THINKS OUTSIDE THE TRADITIONAL SYSTEMS. A SPACE THAT LETS YOU ESTABLISH QUALITY RELATIONSHIPS WHILE FIRMLY EMBEDDING ITSELF WITHIN ITS SURROUNDINGS.