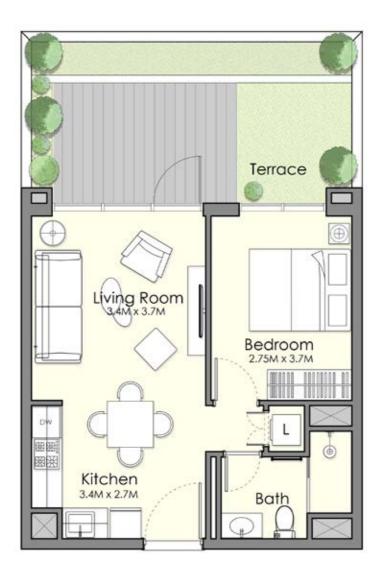

Unit Type 1-A

| AREA          | MIN                          | MAX                           |
|---------------|------------------------------|-------------------------------|
| SUITE         | (42.09 Sq.m / 453.05 Sq.ft ) | ( 42.51 Sq.m / 457.57 Sq.ft ) |
| TERRACE       | (2.53 Sq.m / 27.23 Sq.ft )   | (2.53 Sq.m / 27.23 Sq.ft )    |
| SALEABLE AREA | (44.62 Sq.m / 480.29 Sq.ft ) | (45.04 Sq.m / 484.81 Sq.ft )  |

- $1. \, \text{All room dimensions are in metric and measured to structural elements and exclude wall finishes and construction tolerances.} \\$
- $\hbox{2. All dimensions have been provided by our consultant architects}.$
- 3. All materials, dimensions, drawings features and amenities are approximate at the time of printing.
- 4. Actual area may vary from stated area and unit direction may vary from unit to unit. Drawings not to scale E&EO. The developer reserves the right to make revisions to the floor plans and any features, materials, dimensions, drawings and amenities mentioned in this brochure without notice.