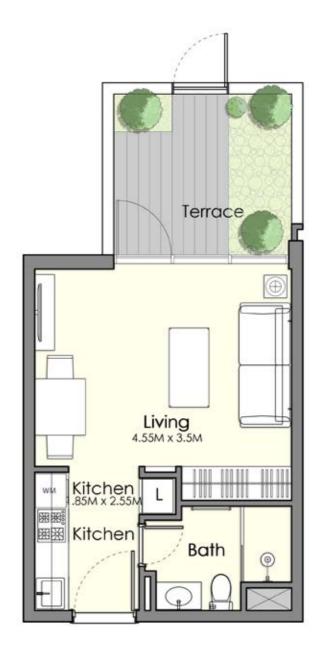

## Unit Type ST-B •

| AREA          | MIN                           | MAX                         |
|---------------|-------------------------------|-----------------------------|
| SUITE         | ( 31.42 Sq.m / 338.20 Sq.ft ) | (31.56 Sq.m/339.71 Sq.ft)   |
| TERRACE       | ( 12.81 Sq.m / 137.89 Sq.ft ) | (18.60 Sq.m / 200.21 Sq.ft) |
| SALEABLE AREA | ( 44.37 Sq.m / 477.59 Sq.ft ) | (50.14 Sq.m / 539.70 Sq.ft) |

1. All room dimensions are in metric and measured to structural elements and exclude wall finishes and construction tolerances.

2. All dimensions have been provided by our consultant architects.

3. All materials, dimensions, drawings features and amenities are approximate at the time of printing.

4. Actual area may vary from stated area and unit direction may vary from unit to unit. Drawings not to scale E&EO. The developer reserves the right to make revisions to the floor plans and any features, materials, dimensions, drawings and amenities mentioned in this brochure without notice.