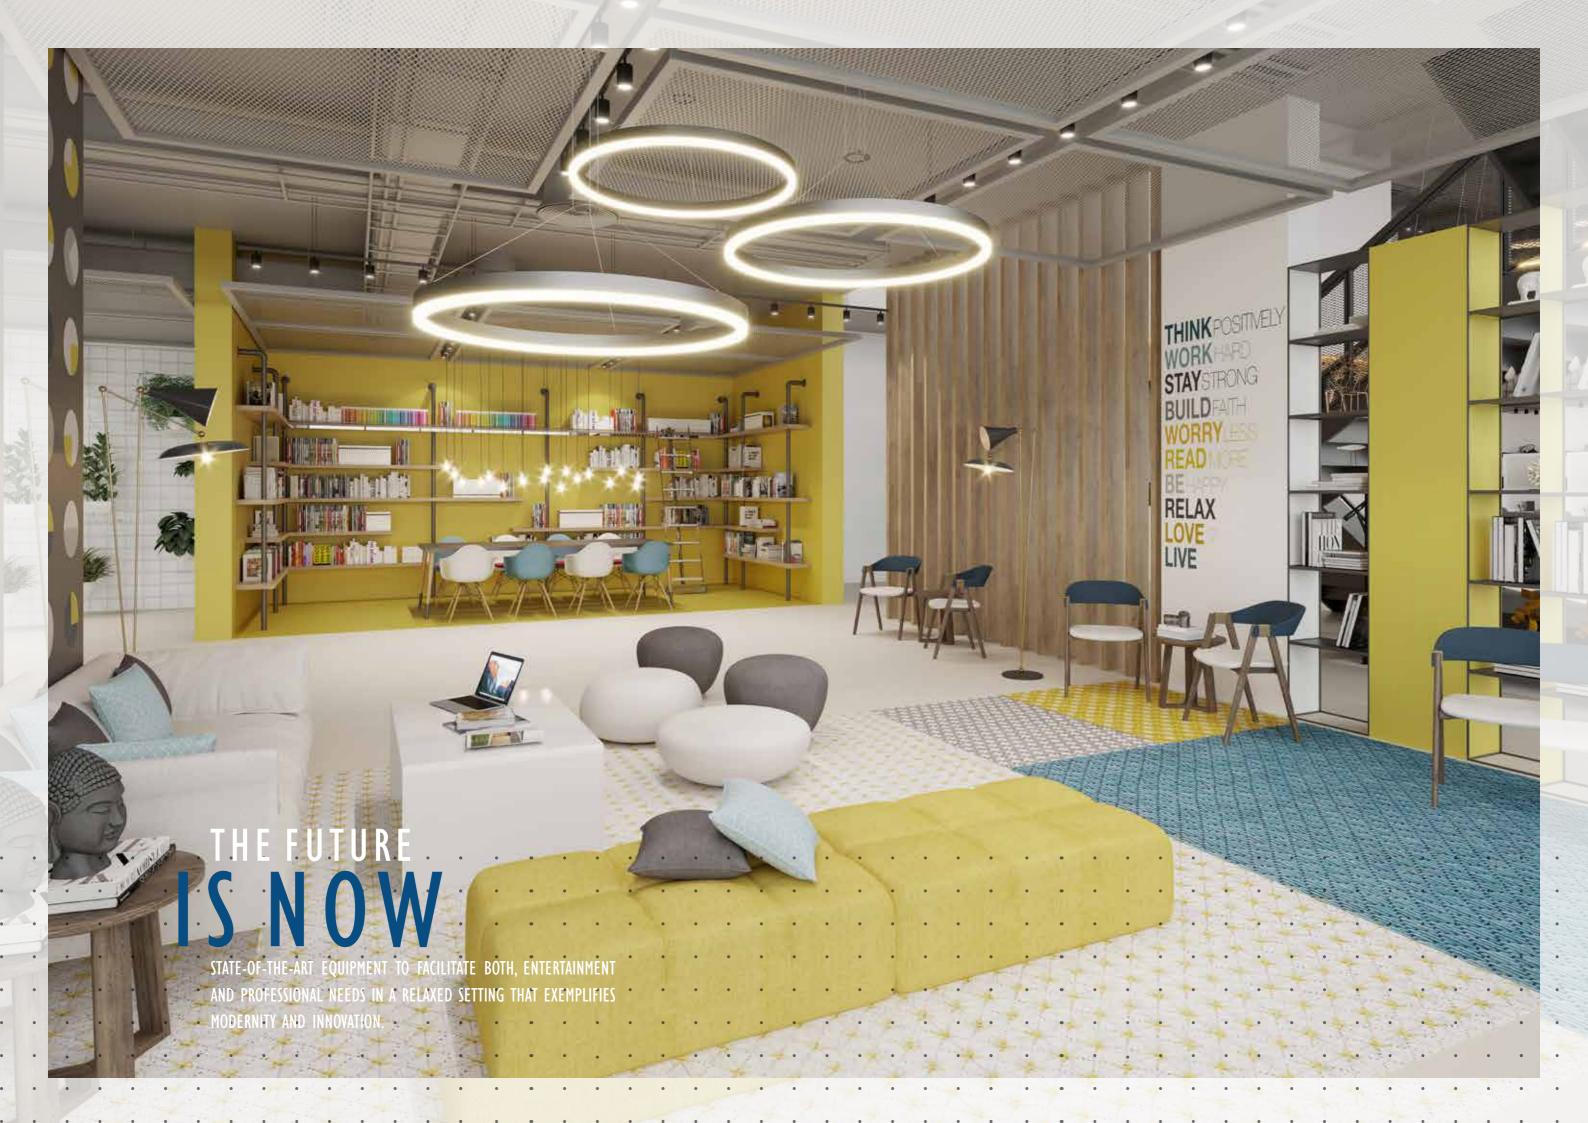

UNA'S INTERIORS EXUDES AN ENERGY WITHIN ITS
SPACES THAT MAKE YOU FEEL AS THOUGH THERE
ARE ENDLESS POSSIBILITIES. STEPPING AWAY
FROM THE USUAL NORMS AND INTO A HAVEN
OF HIGH-VOLUME CONCRETE, GLASS, STEEL AND
WOODEN INTERIORS. EXPECT A STYLISH, EASY
TO WORK IN AND ORGANISED AREA THAT IS
FLEXIBLE AND TANGIBLE.

THE WORK SPACE AND DESK LAYOUTS ARE JUST A FEW OF THE KEY ELEMENTS TO THIS INCREDIBLY PRODUCTIVE ENVIRONMENT. YOU CANNOT HELP BUT FALL IN LOVE WITH THE HIP, ENTERPRENEURIAL AND URBAN VIBE THAT IT ASSERTS.