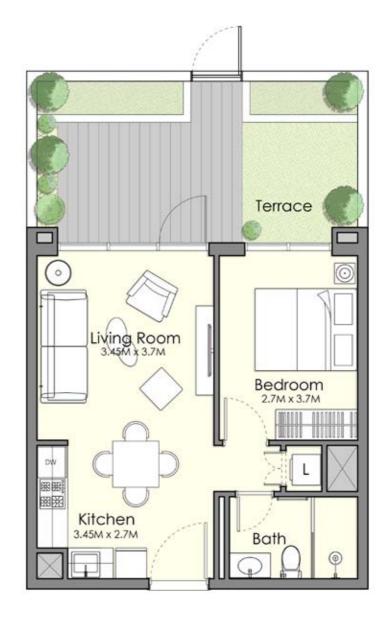

Unit Type 1-B •

| AREA          | MIN                          | MAX                           |
|---------------|------------------------------|-------------------------------|
| SUITE         | ( 41.81 Sq.m / 450.04 Sq.ft) | ( 42.06 Sq.m / 452.73 Sq.ft ) |
| TERRACE       | ( 2.53 Sq.m / 27.23 Sq.ft )  | (2.54 Sq.m / 27.34 Sq.ft )    |
| SALEABLE AREA | ( 44.34 Sq.m / 477.27 Sq.ft) | ( 44.59 Sq.m / 479.96 Sq.ft)  |

#### Disclaimer

1. All room dimensions are in metric and measured to structural elements and exclude wall finishes and construction tolerances.

2. All dimensions have been provided by our consultant architects.

 ${\it 3. All \ materials, dimensions, drawings \ features \ and \ amenities \ are \ approximate \ at \ the \ time \ of \ printing.}$ 

4. Actual area may vary from stated area and unit direction may vary from unit to unit. Drawings not to scale E&EO. The developer reserves the right to make revisions to the floor plans and any features, materials, dimensions, drawings and amenities mentioned in this brochure without notice.