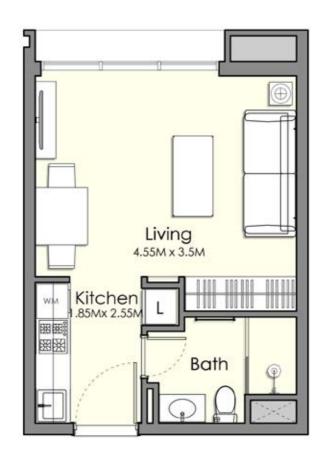

## STUDIO

#### Unit Type ST-A

| AREA          | MIN                          | MAX                           |
|---------------|------------------------------|-------------------------------|
| SUITE         | (31.42 Sq.m / 338.20 Sq.ft ) | ( 31.99 Sq.m / 344.34 Sq.ft ) |
| SALEABLE AREA | (31.42 Sq.m / 338.20 Sq.ft ) | ( 31.99 Sq.m / 334.34 Sq.ft ) |