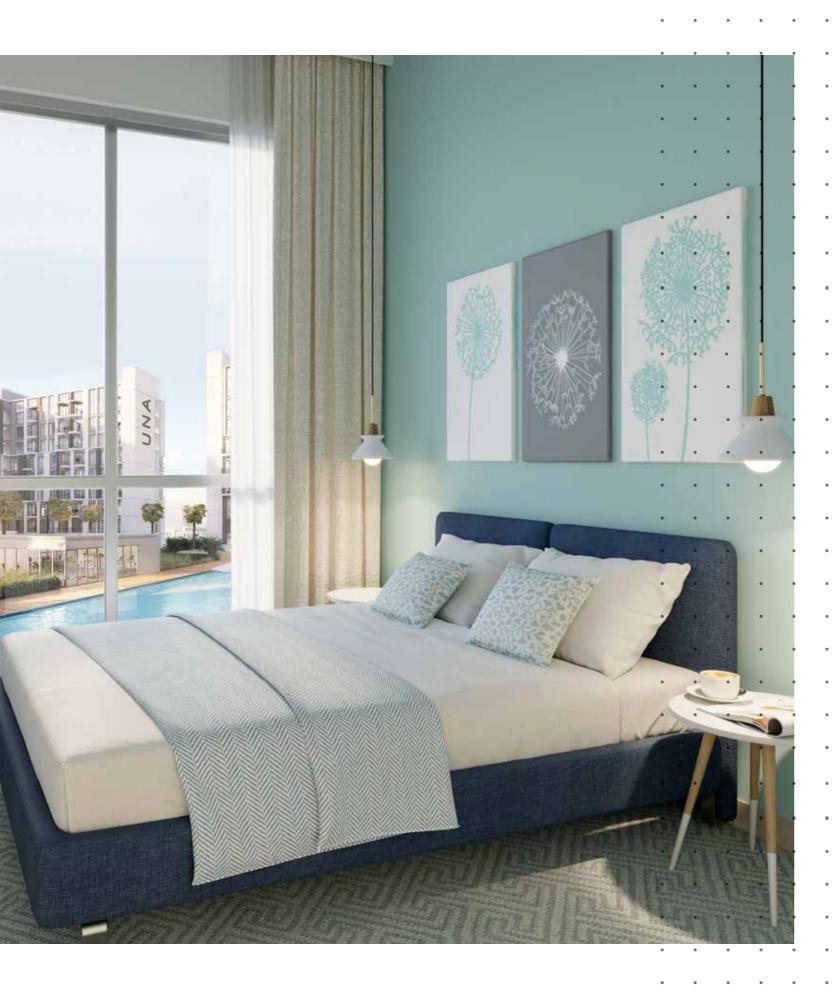

UNA'S INTERIORS EXUDES AN ENERGY WITHIN ITS
SPACES THAT MAKE YOU FEEL AS THOUGH THERE
ARE ENDLESS POSSIBILITIES. STEPPING AWAY
FROM THE USUAL NORMS AND INTO A HAVEN
OF HIGH-VOLUME CONCRETE, GLASS, STEEL AND
WOODEN INTERIORS. EXPECT A STYLISH, EASY
TO WORK IN AND ORGANISED AREA THAT IS
FLEXIBLE AND TANGIBLE.

# SHARING IDEAS, MAKING THINGS HAPPEN

STYLED WITH A MIX OF MODERN FURNISHING, CRAFTED OBJECTS AND CONTEMPORARY PIECES, WE HAVE CREATED A PERSONIFIED, BREATHABLE ATMOSPHERE THAT FACILITATES THE NEW GENERATION. IT'S ALL ABOUT BRINGING INDIVIDUALS TOGETHER TO CREATE A COMMUNITY THAT COLLABORATES AND THINKS OUTSIDE THE TRADITIONAL SYSTEMS. A SPACE THAT LETS YOU ESTABLISH QUALITY RELATIONSHIPS WHILE FIRMLY EMBEDDING ITSELF WITHIN ITS SURROUNDINGS.