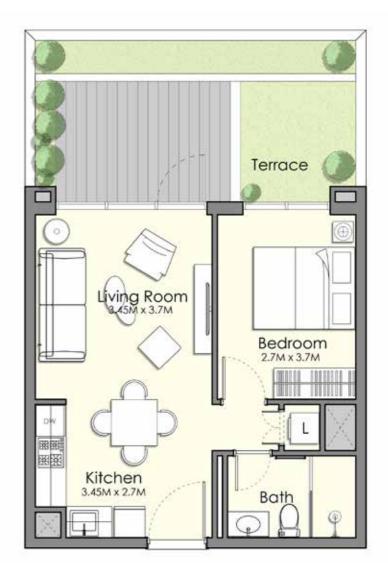

Unit Type 1-C

| AREA          | MIN                          | MAX                           |
|---------------|------------------------------|-------------------------------|
| SUITE         | (42.14 Sq.m / 453.59 Sq.ft ) | ( 42.51 Sq.m / 457.57 Sq.ft ) |
| TERRACE       | ( 21.04 Sq.m / 226.47 Sq.ft) | ( 24.20 Sq.m / 260.49 Sq.ft ) |
| SALEABLE AREA | (63.19 Sq.m / 680.17 Sq.ft ) | (66.41 Sq.m / 714.83 Sq.ft )  |

- 1. All room dimensions are in metric and measured to structural elements and exclude wall finishes and construction tolerances.
- 2. All dimensions have been provided by our consultant architects.
- 3. All materials, dimensions, drawings features and amenities are approximate at the time of printing.
- 4. Actual area may vary from stated area and unit direction may vary from unit to unit. Drawings not to scale E&EO. The developer reserves the right to make revisions to the floor plans and any features, materials, dimensions, drawings and amenities mentioned in this brochure without notice.

Unit Type 1-D •

| AREA          | MIN                          | MAX                           |
|---------------|------------------------------|-------------------------------|
| SUITE         | (41.88 Sq.m / 450.79 Sq.ft)  | ( 42.04 Sq.m / 452.51 Sq.ft ) |
| TERRACE       | (22.45 Sq.m / 241.65 Sq.ft ) | ( 22.54 Sq.m / 242.62 Sq.ft ) |
| SALEABLE AREA | (63.34 Sq.m / 692.55 Sq.ft)  | (64.58 Sq.m / 695.13 Sq.ft)   |