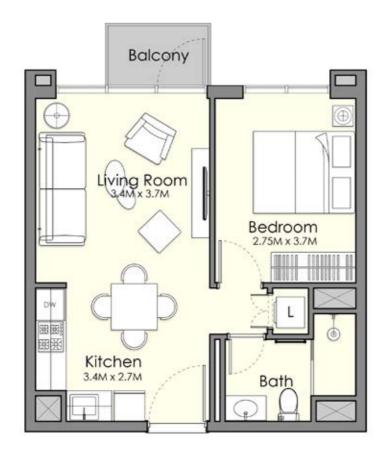

Unit Type 1-A

| AREA          | MIN                          | MAX                           |
|---------------|------------------------------|-------------------------------|
| SUITE         | (42.09 Sq.m / 453.05 Sq.ft ) | ( 42.51 Sq.m / 457.57 Sq.ft ) |
| TERRACE       | (2.53 Sq.m / 27.23 Sq.ft )   | (2.53 Sq.m / 27.23 Sq.ft )    |
| SALEABLE AREA | (44.62 Sq.m / 480.29 Sq.ft ) | (45.04 Sq.m / 484.81 Sq.ft )  |

- $1. \, \text{All room dimensions are in metric and measured to structural elements and exclude wall finishes and construction tolerances.} \\$
- $\hbox{2. All dimensions have been provided by our consultant architects}.$
- 3. All materials, dimensions, drawings features and amenities are approximate at the time of printing.
- 4. Actual area may vary from stated area and unit direction may vary from unit to unit. Drawings not to scale E&EO. The developer reserves the right to make revisions to the floor plans and any features, materials, dimensions, drawings and amenities mentioned in this brochure without notice.

Unit Type 1-B •

| AREA          | MIN                          | MAX                           |
|---------------|------------------------------|-------------------------------|
| SUITE         | ( 41.81 Sq.m / 450.04 Sq.ft) | ( 42.06 Sq.m / 452.73 Sq.ft ) |
| TERRACE       | ( 2.53 Sq.m / 27.23 Sq.ft )  | (2.54 Sq.m / 27.34 Sq.ft )    |
| SALEABLE AREA | ( 44.34 Sq.m / 477.27 Sq.ft) | ( 44.59 Sq.m / 479.96 Sq.ft)  |