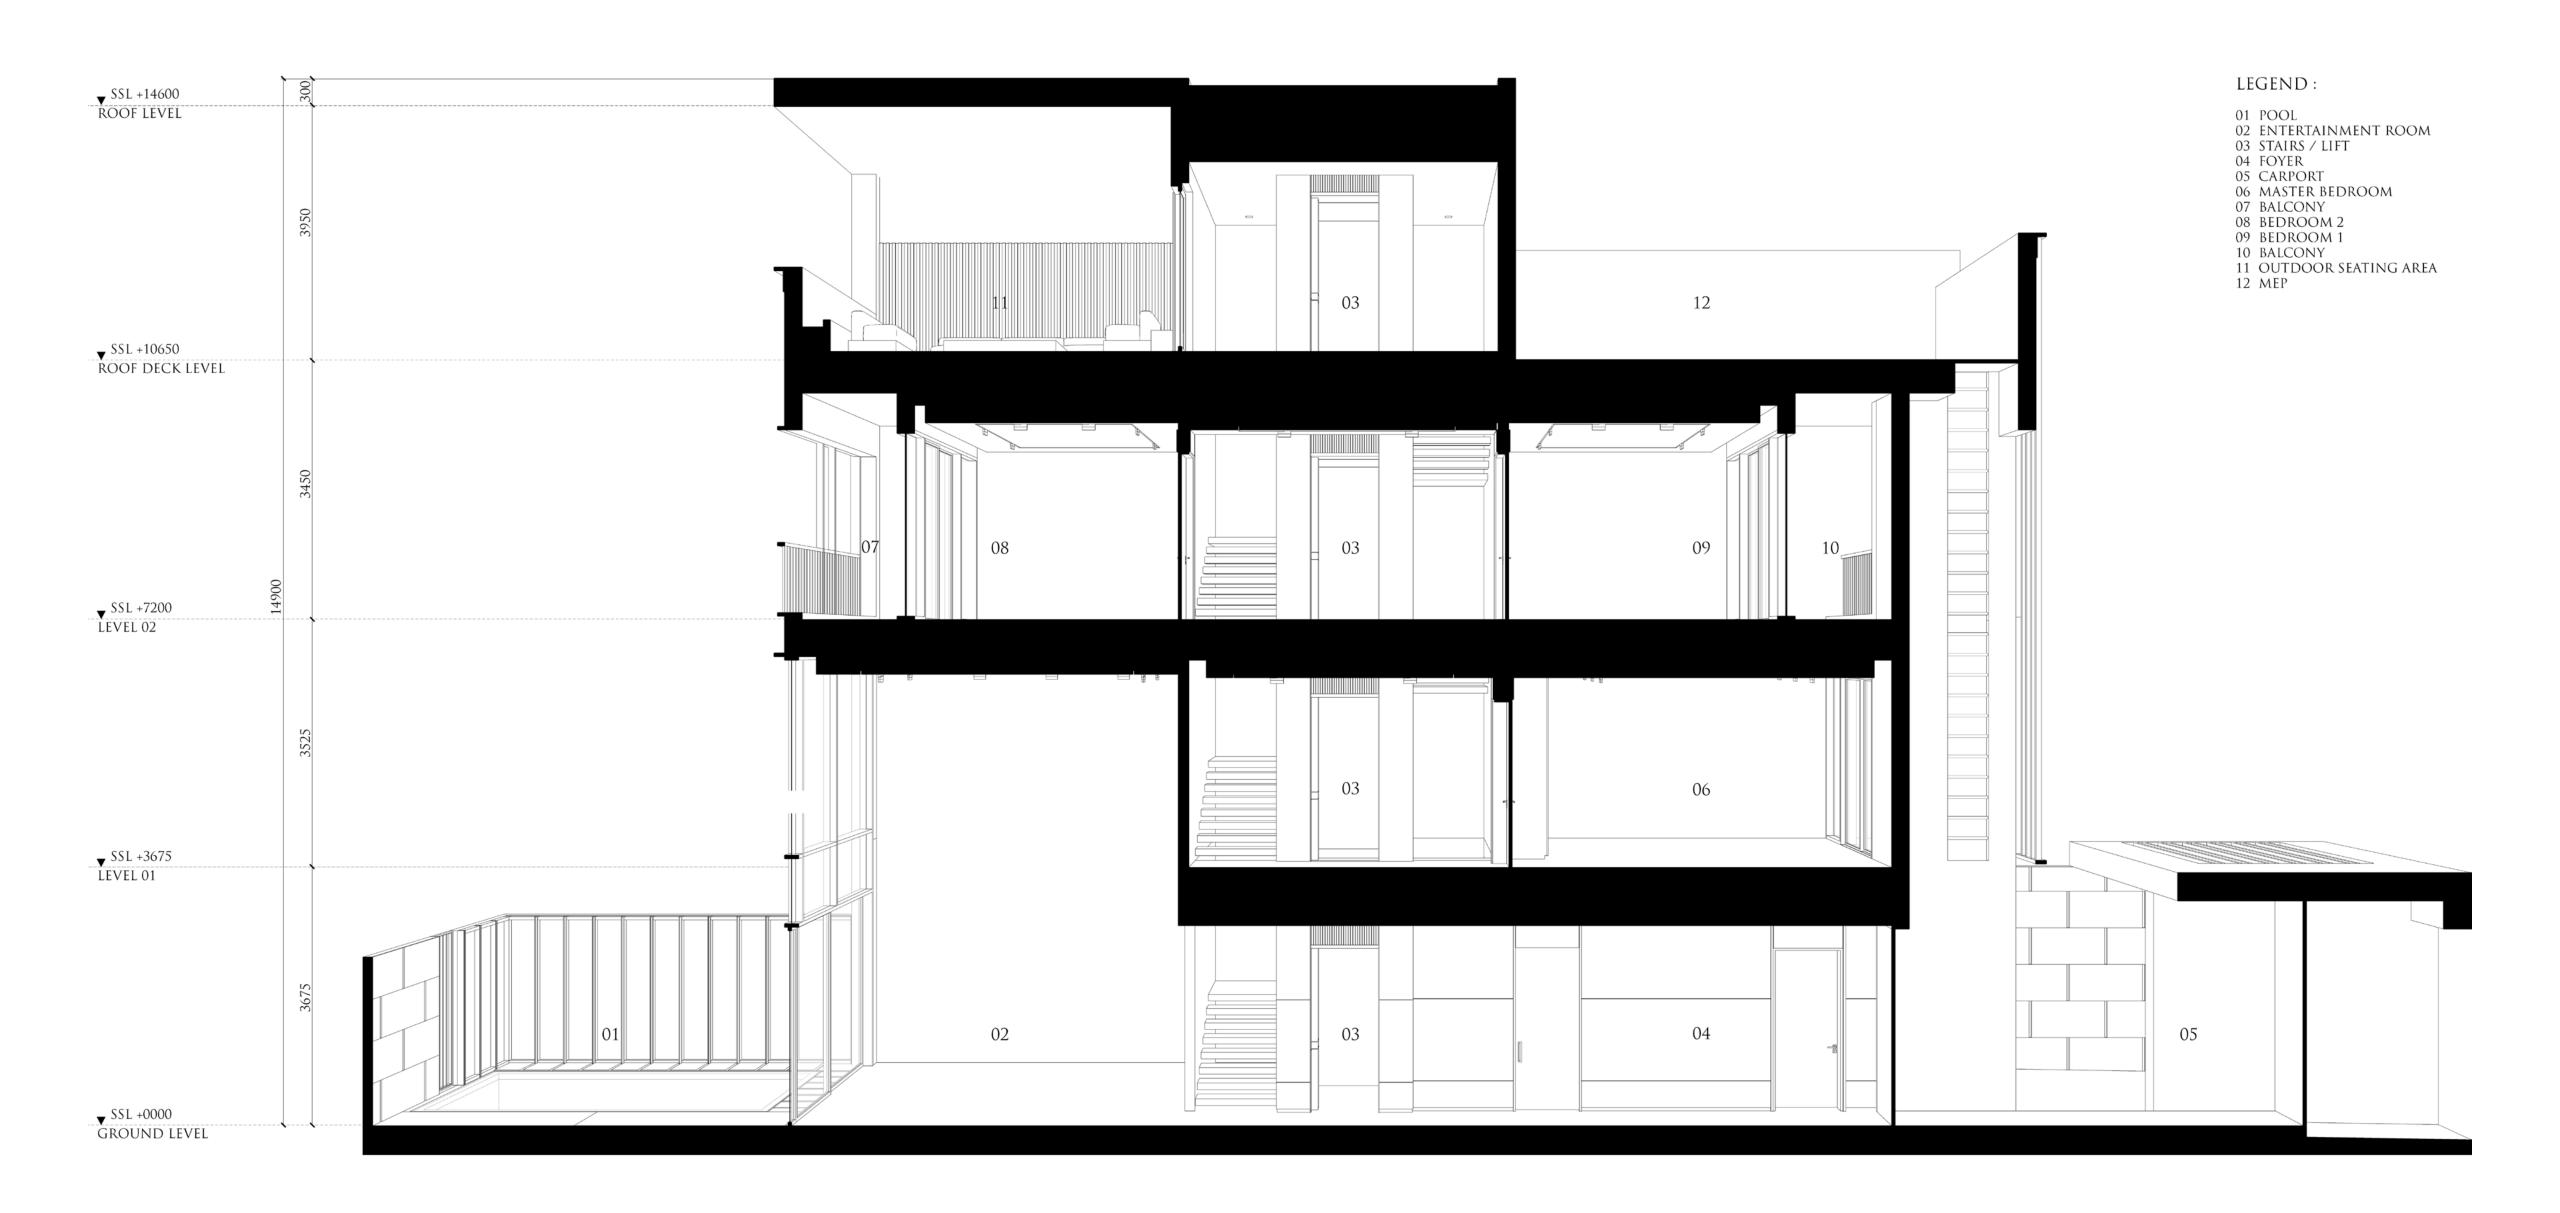

### KETURAH RESERVE ROW HOUSE | 4 BEDROOM

| Ground Floor  | 174.84 sq.m              | 1,881.96 sq.ft    |
|---------------|--------------------------|-------------------|
| irst Floor    | 99.80 sq.m               | 1,074.24 sq.ft    |
| second Floor  | 134.93 sq.m              | 1,452.36 sq.ft    |
| Roof deck     | 83.47 sq.m               | 898.46 sq.ft      |
| otal          | 493.04 sq.m              | 5,307.02 sq.ft    |
|               |                          |                   |
| PLOT          |                          |                   |
| AREA          | 239.90 sq.m              | 2,582.26 sq.ft    |
| Plot No.      |                          | 42, 43, 44 and 45 |
| No. of Units  | 73 REGULAR               | 10 CORNER         |
| No. of Levels | GROUND + 2 FLOORS + ROOF |                   |
| Height        | 14                       | .60m ROOF SLAB    |