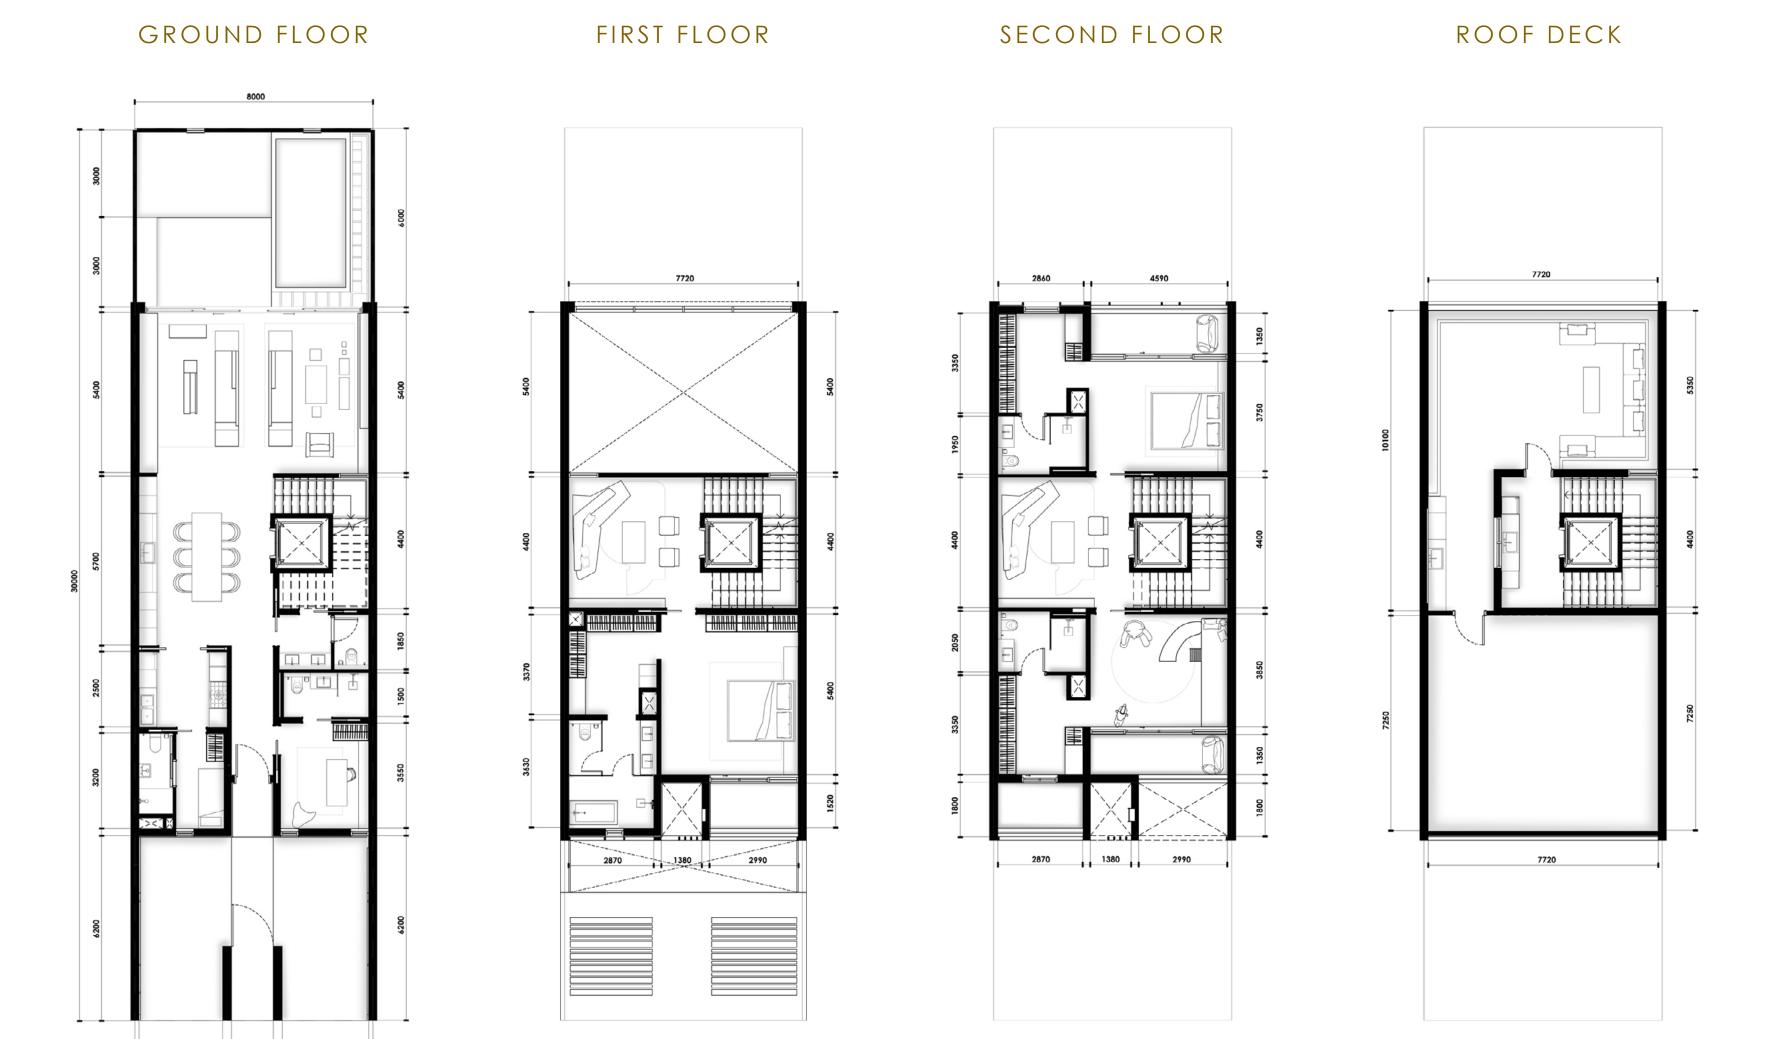

### KETURAH RESERVE ROW HOUSE | 4 BEDROOM

| Ground Floor  | 174.84 sq.m              | 1,881.96 sq.ft    |
|---------------|--------------------------|-------------------|
| irst Floor    | 99.80 sq.m               | 1,074.24 sq.ft    |
| second Floor  | 134.93 sq.m              | 1,452.36 sq.ft    |
| Roof deck     | 83.47 sq.m               | 898.46 sq.ft      |
| otal          | 493.04 sq.m              | 5,307.02 sq.ft    |
|               |                          |                   |
| PLOT          |                          |                   |
| AREA          | 239.90 sq.m              | 2,582.26 sq.ft    |
| Plot No.      |                          | 42, 43, 44 and 45 |
| No. of Units  | 73 REGULAR               | 10 CORNER         |
| No. of Levels | GROUND + 2 FLOORS + ROOF |                   |
| Height        | 14                       | .60m ROOF SLAB    |

# GROUND FLOOR

174.84 SQ.M. 1,881.96 SQ.FT.

# FIRST FLOOR

99.80 SQ.M. 1,074.24 SQ.FT.

# SECOND FLOOR

134.93 SQ.M. 1,452.36 SQ.FT.

## ROOF DECK

83.47 SQ.M. 898.46 SQ.FT.