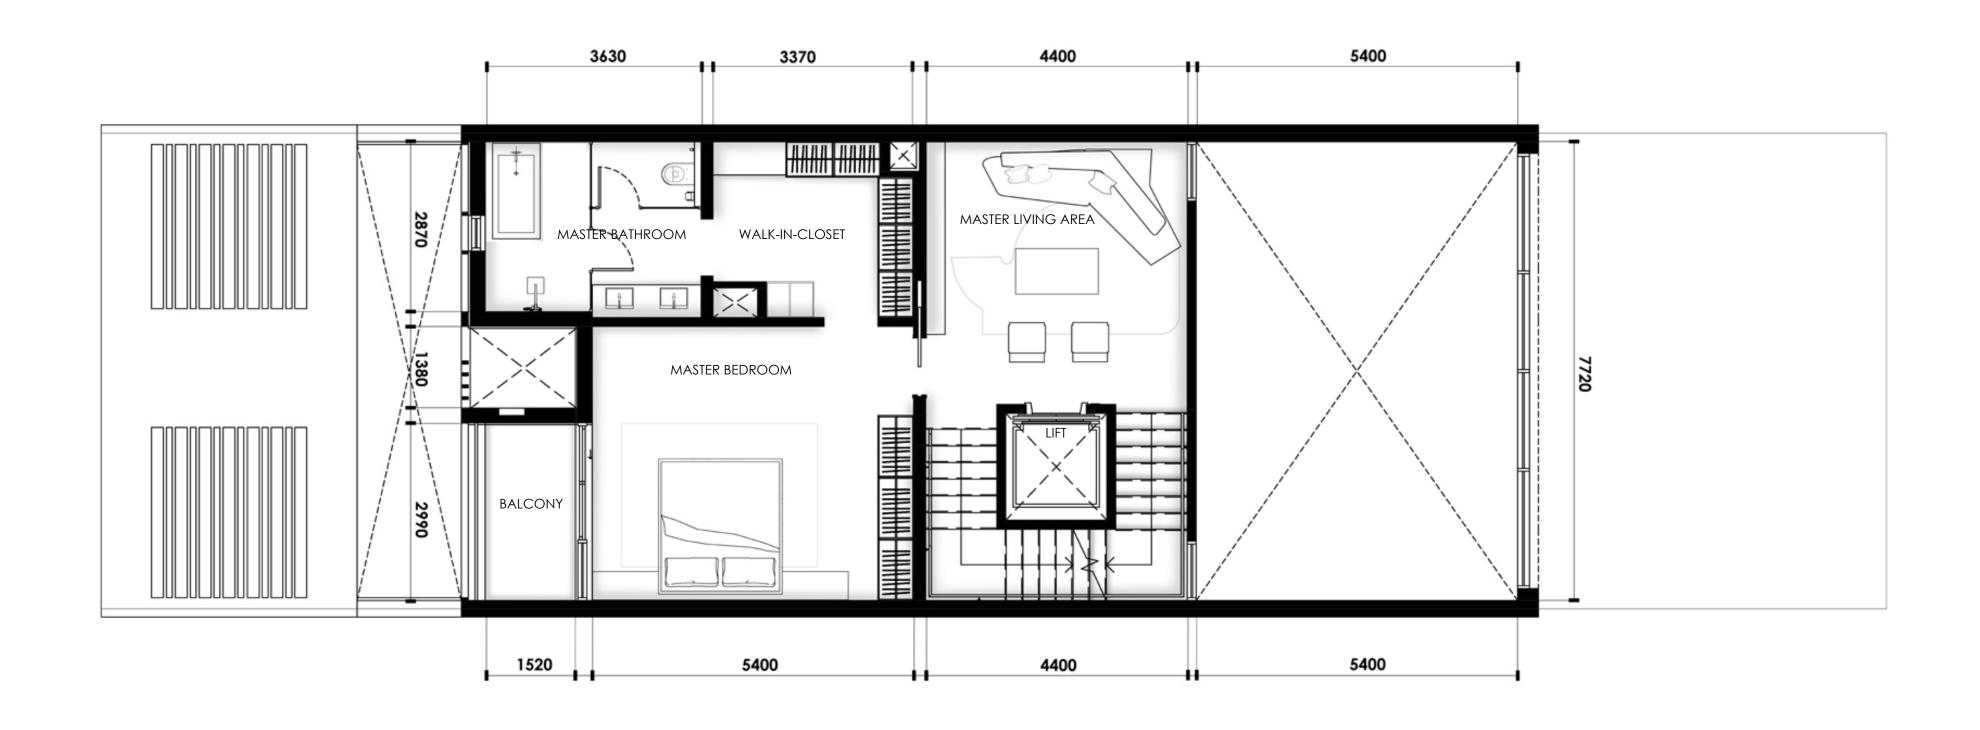

74.24 sq.ft    |
| second Floor  | 134.93 sq.m              | 1,452.36 sq.ft    |
| Roof deck     | 83.47 sq.m               | 898.46 sq.ft      |
| otal          | 493.04 sq.m              | 5,307.02 sq.ft    |
|               |                          |                   |
| PLOT          |                          |                   |
| AREA          | 239.90 sq.m              | 2,582.26 sq.ft    |
| Plot No.      |                          | 42, 43, 44 and 45 |
| No. of Units  | 73 REGULAR               | 10 CORNER         |
| No. of Levels | GROUND + 2 FLOORS + ROOF |                   |
| Height        | 14                       | .60m ROOF SLAB    |

BUA (SQ.M)

BUA (SQ.FT)

SUPERHOME



# GROUND FLOOR

174.84 SQ.M. 1,881.96 SQ.FT.





# FIRST FLOOR

99.80 SQ.M. 1,074.24 SQ.FT.





# SECOND FLOOR

134.93 SQ.M. 1,452.36 SQ.FT.





## ROOF DECK

83.47 SQ.M. 898.46 SQ.FT.