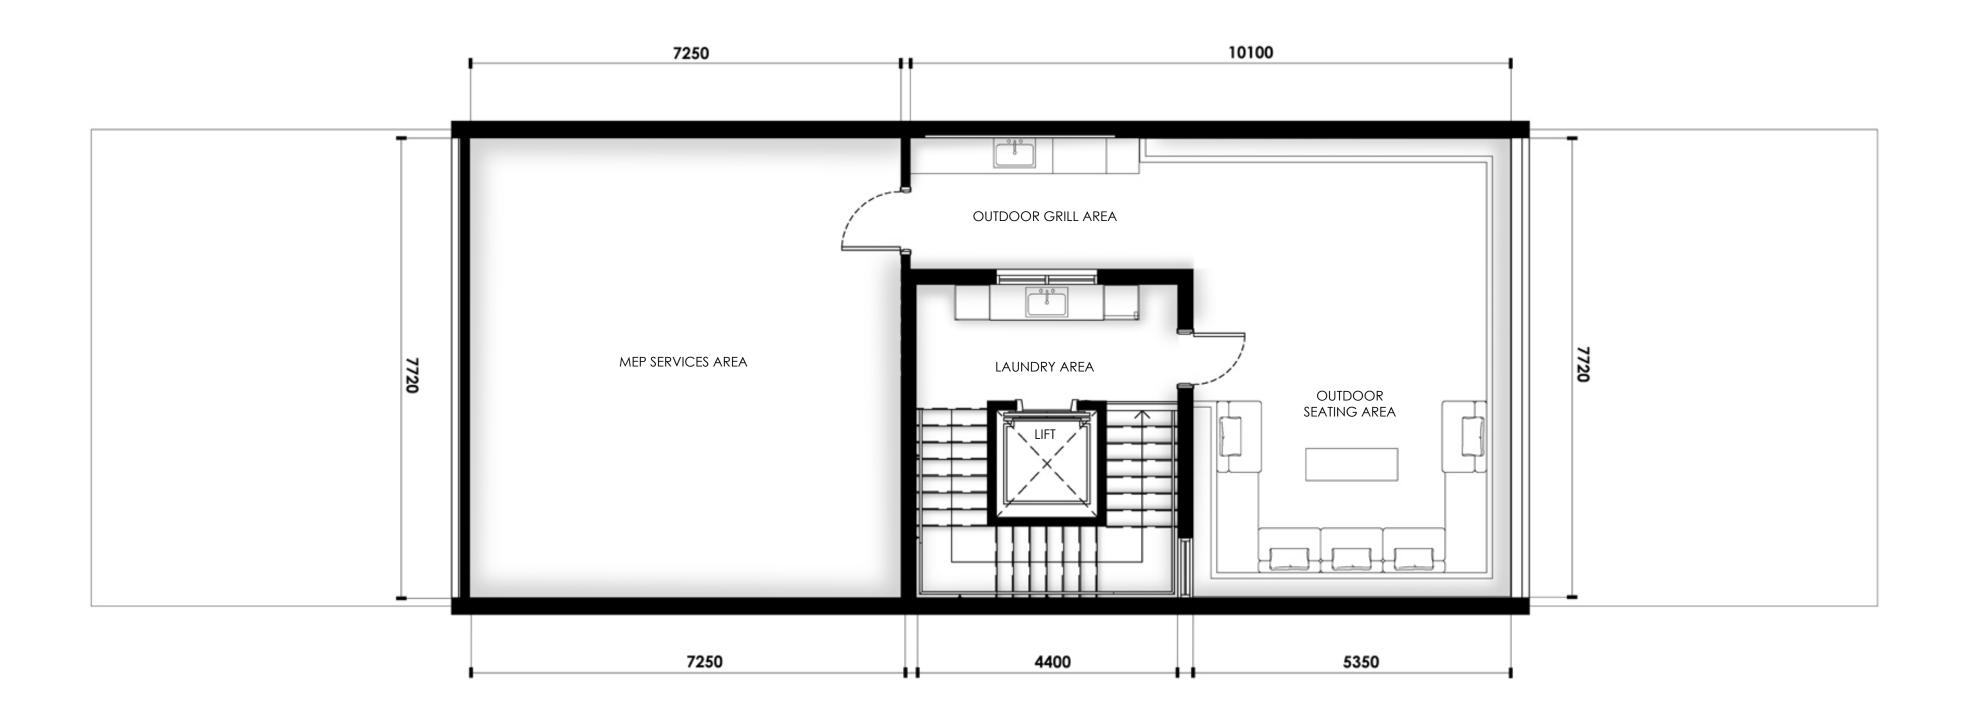

| 83.47 sq.m               | 898.46 sq.ft      |
| otal          | 493.04 sq.m              | 5,307.02 sq.ft    |
|               |                          |                   |
| PLOT          |                          |                   |
| AREA          | 239.90 sq.m              | 2,582.26 sq.ft    |
| Plot No.      |                          | 42, 43, 44 and 45 |
| No. of Units  | 73 REGULAR               | 10 CORNER         |
| No. of Levels | GROUND + 2 FLOORS + ROOF |                   |
| Height        | 14                       | .60m ROOF SLAB    |

BUA (SQ.M)

BUA (SQ.FT)

SUPERHOME



# GROUND FLOOR

174.84 SQ.M. 1,881.96 SQ.FT.





# FIRST FLOOR

99.80 SQ.M. 1,074.24 SQ.FT.





# SECOND FLOOR

134.93 SQ.M. 1,452.36 SQ.FT.





## ROOF DECK

83.47 SQ.M. 898.46 SQ.FT.