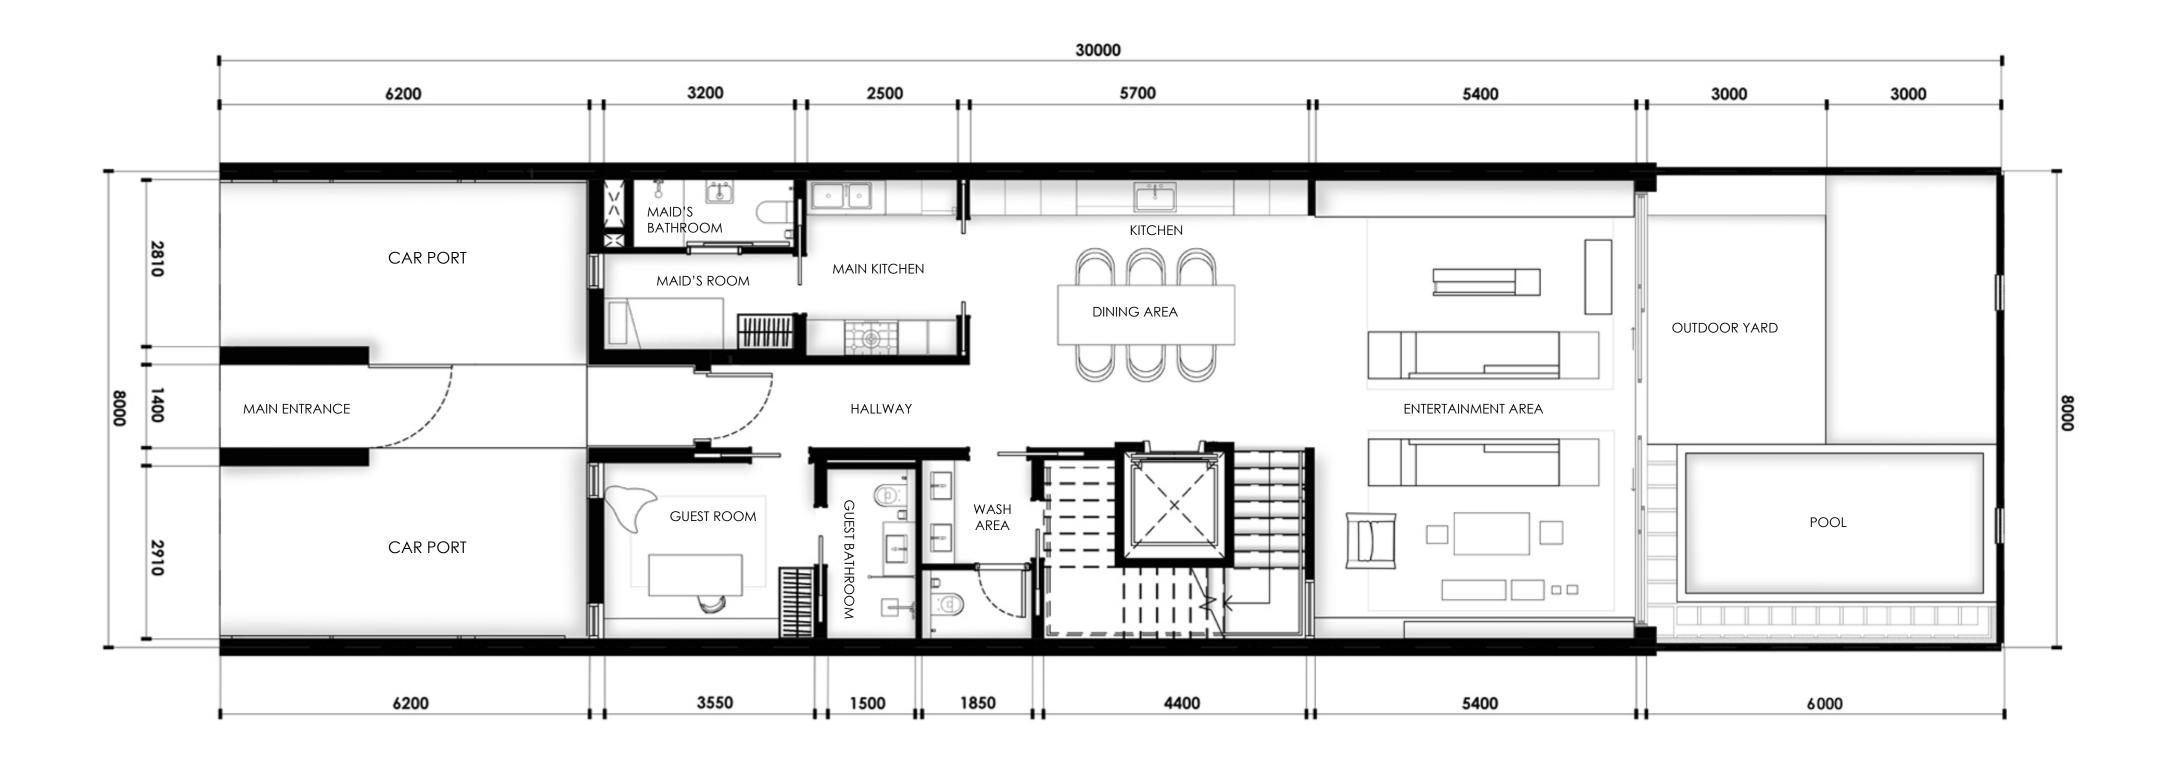

| irst Floor    | 99.80 sq.m               | 1,074.24 sq.ft    |
| second Floor  | 134.93 sq.m              | 1,452.36 sq.ft    |
| Roof deck     | 83.47 sq.m               | 898.46 sq.ft      |
| otal          | 493.04 sq.m              | 5,307.02 sq.ft    |
|               |                          |                   |
| PLOT          |                          |                   |
| AREA          | 239.90 sq.m              | 2,582.26 sq.ft    |
| Plot No.      |                          | 42, 43, 44 and 45 |
| No. of Units  | 73 REGULAR               | 10 CORNER         |
| No. of Levels | GROUND + 2 FLOORS + ROOF |                   |
| Height        | 14                       | .60m ROOF SLAB    |

BUA (SQ.M)

BUA (SQ.FT)

SUPERHOME



# GROUND FLOOR

174.84 SQ.M. 1,881.96 SQ.FT.





# FIRST FLOOR

99.80 SQ.M. 1,074.24 SQ.FT.





# SECOND FLOOR

134.93 SQ.M. 1,452.36 SQ.FT.





## ROOF DECK

83.47 SQ.M. 898.46 SQ.FT.