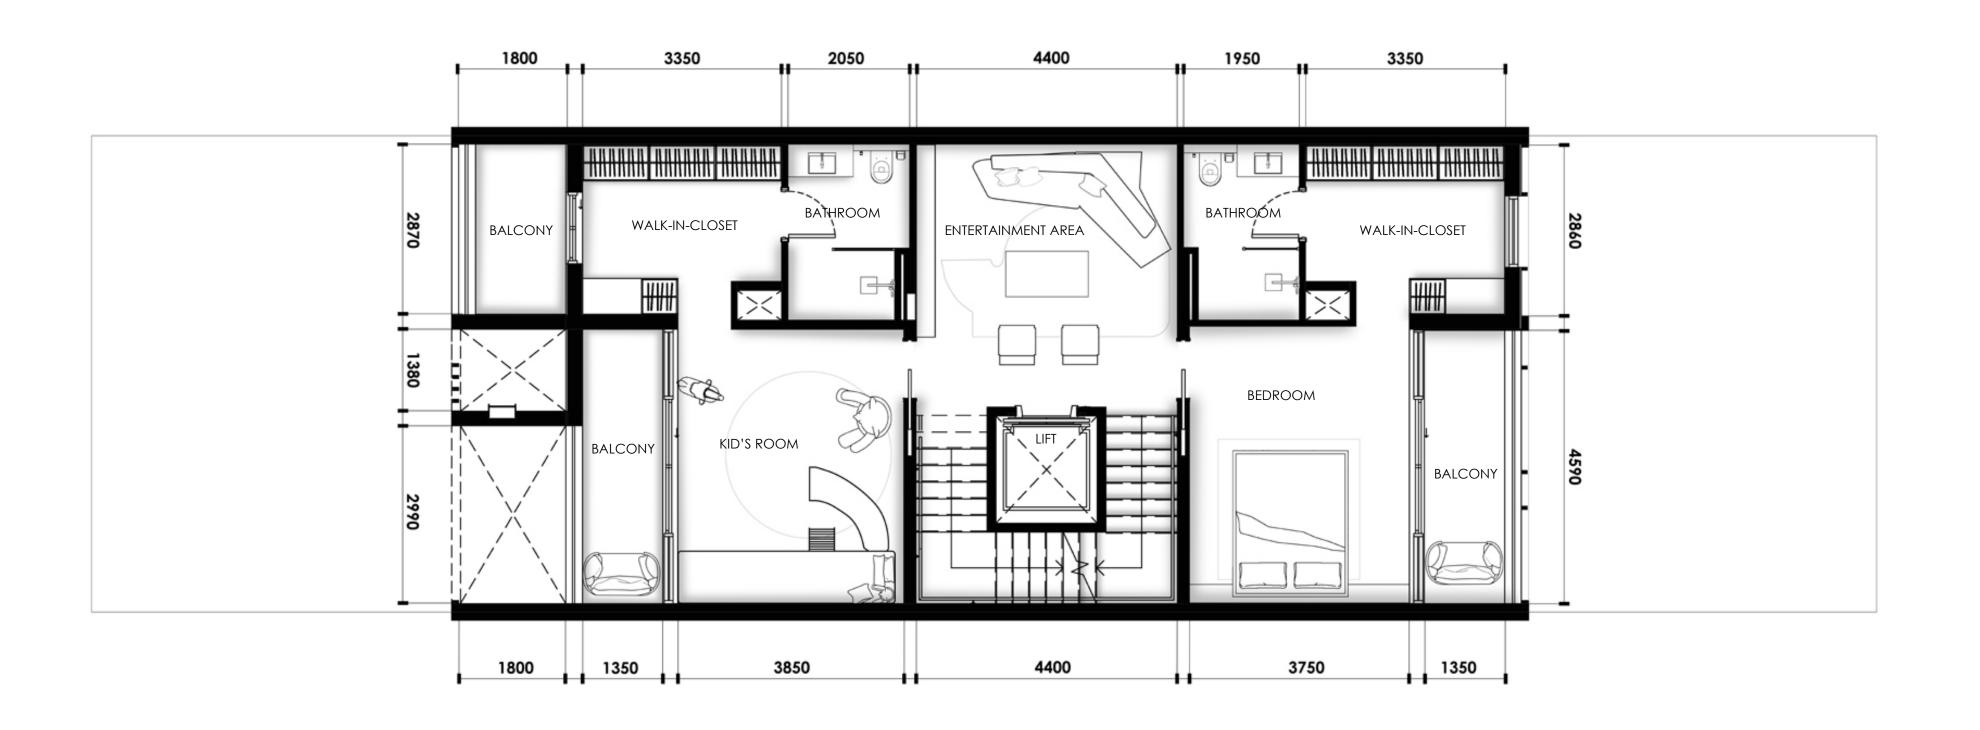

| 1,452.36 sq.ft    |
| Roof deck     | 83.47 sq.m               | 898.46 sq.ft      |
| otal          | 493.04 sq.m              | 5,307.02 sq.ft    |
|               |                          |                   |
| PLOT          |                          |                   |
| AREA          | 239.90 sq.m              | 2,582.26 sq.ft    |
| Plot No.      |                          | 42, 43, 44 and 45 |
| No. of Units  | 73 REGULAR               | 10 CORNER         |
| No. of Levels | GROUND + 2 FLOORS + ROOF |                   |
| Height        | 14                       | .60m ROOF SLAB    |

BUA (SQ.M)

BUA (SQ.FT)

SUPERHOME



# GROUND FLOOR

174.84 SQ.M. 1,881.96 SQ.FT.





# FIRST FLOOR

99.80 SQ.M. 1,074.24 SQ.FT.





# SECOND FLOOR

134.93 SQ.M. 1,452.36 SQ.FT.





## ROOF DECK

83.47 SQ.M. 898.46 SQ.FT.