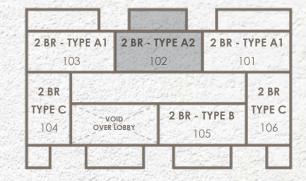

## MIXED USE LAYOUT

1<sup>ST</sup> LEVEL

| 2 BR - TYPE A1<br>103 |              | TYPE A2   2 BR - 1 |             |            |      |      |
|-----------------------|--------------|--------------------|-------------|------------|------|------|
| 2 BR<br>TYPE C<br>104 |              |                    |             |            | - /2 | 2 BR |
|                       | VO<br>OVER I | 2                  | <b>BR</b> - | <b>TYP</b> | ΕB   | 106  |