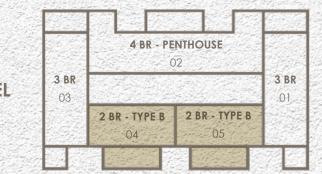

9<sup>TH</sup> - 10<sup>TH</sup> LEVEL

|           | 2 - BEDROOM UNIT - TYPE B |          |          |          |  |  |  |  |  |  |
|-----------|---------------------------|----------|----------|----------|--|--|--|--|--|--|
| UNIT TYPE | MU 09                     | MU 10    | MU 11    | MU 12    |  |  |  |  |  |  |
| TYPE B    | 19 UNITS                  | 19 UNITS | 19 UNITS | 19 UNITS |  |  |  |  |  |  |
| TOTAL     |                           | 76 (     | UNITS    |          |  |  |  |  |  |  |