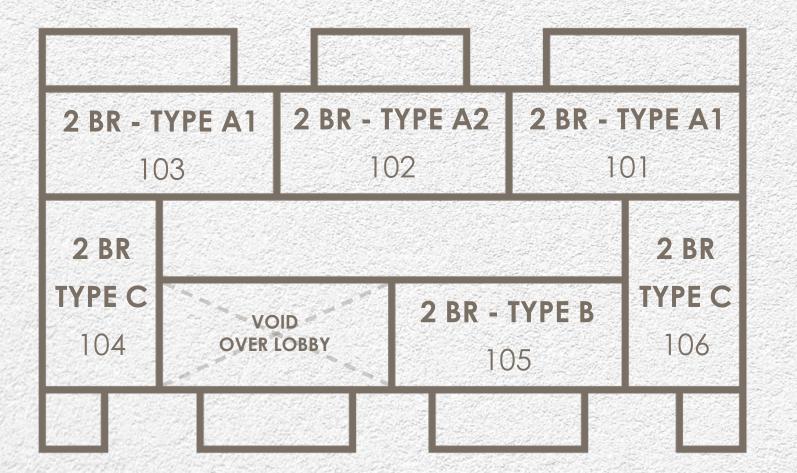

## MIXED USE LAYOUT

1<sup>ST</sup> LEVEL

| 2 BR - TYPE A1<br>103 |              | TYPE A2   2 BR - 1 |             |            |      |      |
|-----------------------|--------------|--------------------|-------------|------------|------|------|
| 2 BR<br>TYPE C<br>104 |              |                    |             |            | - /2 | 2 BR |
|                       | VO<br>OVER I | 2                  | <b>BR</b> - | <b>TYP</b> | ΕB   | 106  |