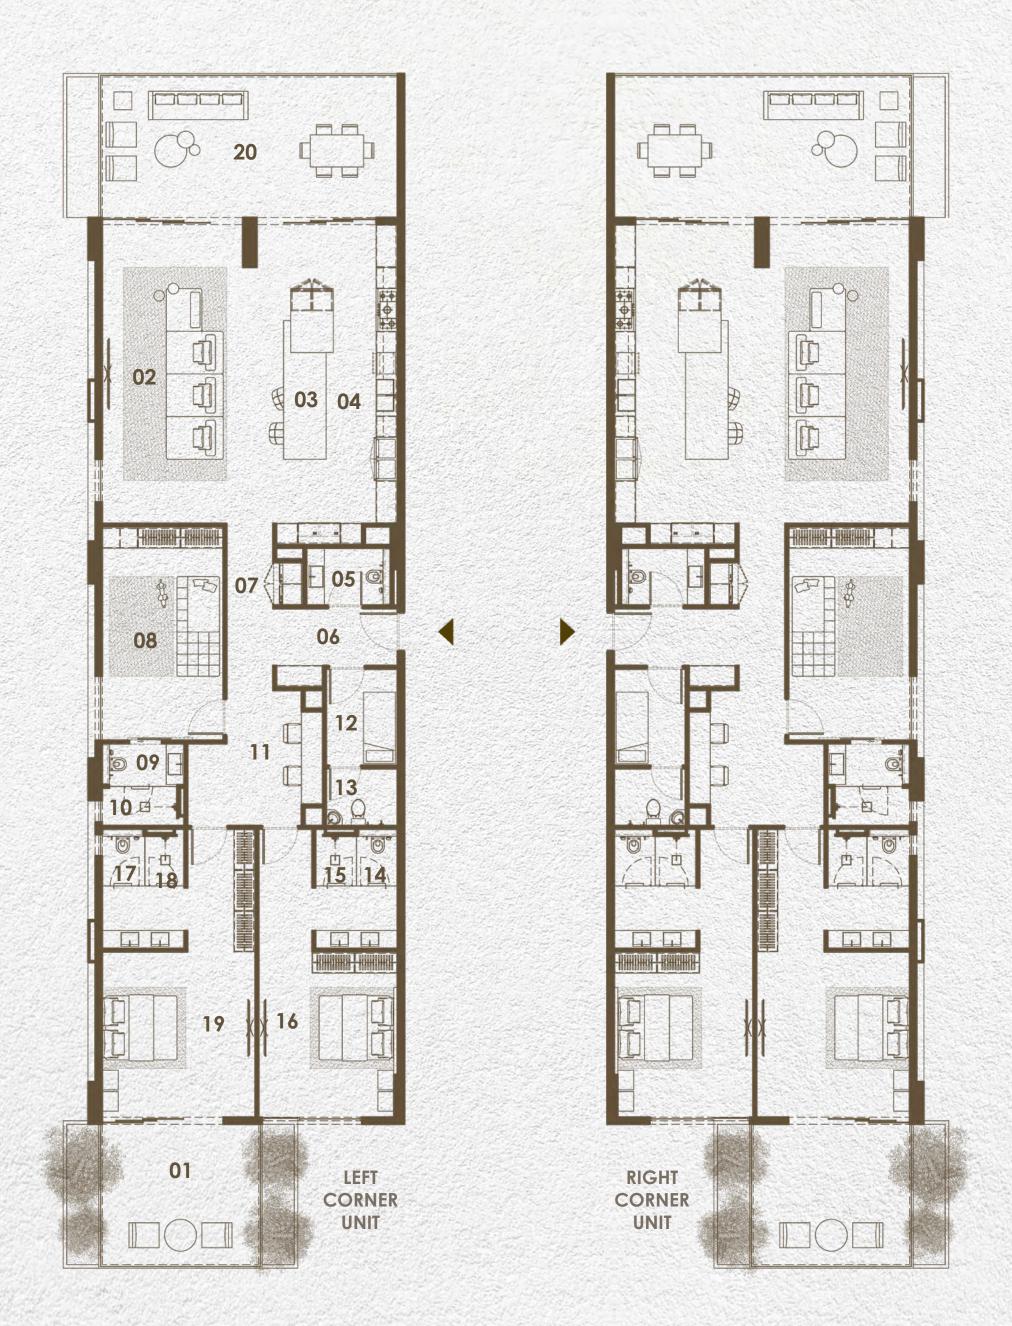

| 01 | maid's room     | 10   | KITCHÉN        |
|----|-----------------|------|----------------|
| 02 | MAID'S BATHROOM | - 11 | PASSAGE        |
| 03 | TOILET          | 12   | POWDER ROOM    |
| 04 | SHOWER AREA     | 13   | TOILET         |
| 05 | WALK-IN CLOSET  | 14   | SHOWER         |
| 06 | MASTER BEDROOM  | 15   | WALK-IN CLOSET |
| 07 | STUDY ZONE      | 16   | BEDROOM        |
| 08 | SEATING AREA    | 17   | OUTDOOR AREA   |
| 09 | DINNING AREA    | 18   | VANITY         |

| 01 | MAID'S ROOM     | 10   | KITCHEN        |
|----|-----------------|------|----------------|
| 02 | MAID'S BATHROOM | - 11 | PASSAGE        |
| 03 | TOILET          | 12   | POWDER ROOM    |
| 04 | SHOWER AREA     | 13   | TOILET         |
| 05 | WALK-IN CLOSET  | 14   | SHOWER         |
| 06 | MASTER BEDROOM  | 15   | WALK-IN CLOSET |
| 07 | STUDY ZONE      | 16   | BEDROOM        |
| 08 | SEATING AREA    | 17   | OUTDOOR AREA   |
| 09 | DINNING AREA    | 18   | VANITY         |