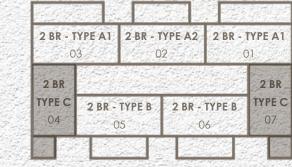

## 1<sup>ST</sup> FLOOR

2<sup>ND</sup> - 8<sup>TH</sup> LEVEL

9<sup>TH</sup> - 10<sup>TH</sup> LEVEL

2<sup>ND</sup> - 8<sup>TH</sup> LEVEL

| <b>2 BR - T</b> | - 20 F F | F 18 18 18                               | R - TYPE A2         2 BR - TYPE           02         01 |      | TYPE A |  |  |
|-----------------|----------|------------------------------------------|---------------------------------------------------------|------|--------|--|--|
| 2 BR            |          |                                          |                                                         |      | 2 BR   |  |  |
| TYPE C          | 2 BR -   | <b>2 BR - TYPE B 2 BR - TYPE B</b> 05 06 |                                                         | TYPE |        |  |  |
| 04              | С        |                                          |                                                         | 6    | 07     |  |  |

## MIXED USE LAYOUT

2<sup>ND</sup> - 8<sup>TH</sup> LEVEL

| <b>2 BR - T</b>      | 2 BR - 1     | <b>YPE A2</b> 2 | 2 BR - TYPE A |                  |  |
|----------------------|--------------|-----------------|---------------|------------------|--|
| 2 BR<br>TYPE C<br>04 |              |                 |               | 2 BR             |  |
|                      | TYPE B<br>05 | 2 BR -          | TYPE B        | <b>TYPE C</b> 07 |  |

BOULEVARD VIEW

2<sup>ND</sup> - 8<sup>TH</sup> LEVEL

| <b>2 BR - T</b>  | F 18 1 1 1 1 | <b>YPE A2</b> | TYPE A1          |
|------------------|--------------|---------------|------------------|
| 2 BR             |              |               | 2 BR             |
| <b>TYPE C</b> 04 | TYPE B       | 2 BR -        | <b>TYPE C</b> 07 |