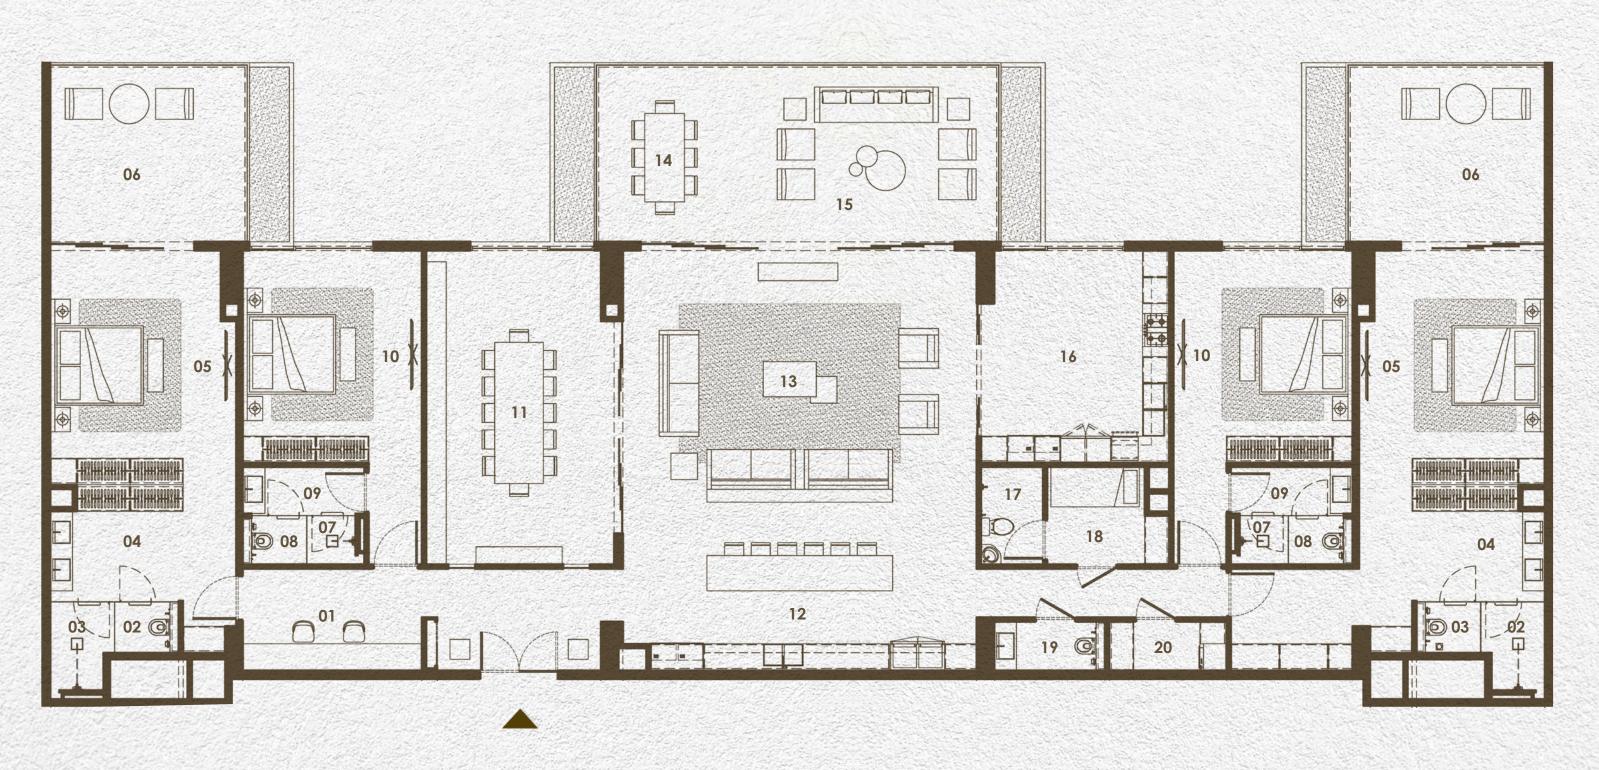

| ROO | MS ALLOCATION       |
|-----|---------------------|
| 01  | STUDY AREA          |
| 02  | TOILET              |
| 03  | SHOWER AREA         |
| 04  | VANITY              |
| 05  | MASTER BEDROOM (x2) |
| 06  | BALONY              |

| 07 | SHOWER ROOM                      |
|----|----------------------------------|
| 08 | TOILET                           |
| 09 | VANITY ROOM                      |
| 10 | BEDROOM (x2)                     |
| 11 | DINNING HALL                     |
| 12 | SHOW KITCHEN (with seating area) |
| 13 | SEATING AREA                     |

| 14 | OUTDOOR DINNING AREA       |
|----|----------------------------|
| 15 | OUTDOOR SEATING AREA       |
| 16 | CLOSED KITCHEN             |
| 17 | MAID'S BATHROOM            |
| 18 | MAID'S ROOM                |
| 19 | POWDER ROOM / GUEST TOILET |
| 20 | LAUNDRY ROOM               |