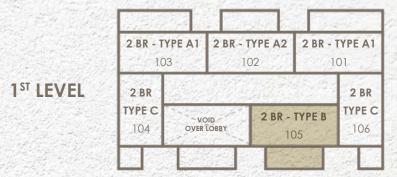

## MIXED USE LAYOUT

1<sup>ST</sup> LEVEL

| 2 BR - TYPE A1<br>103 |              | TYPE A2   2 BR - 1 |             |            |      |      |
|-----------------------|--------------|--------------------|-------------|------------|------|------|
| 2 BR<br>TYPE C<br>104 |              |                    |             |            | - /2 | 2 BR |
|                       | VO<br>OVER I | 2                  | <b>BR</b> - | <b>TYP</b> | ΕB   | 106  |