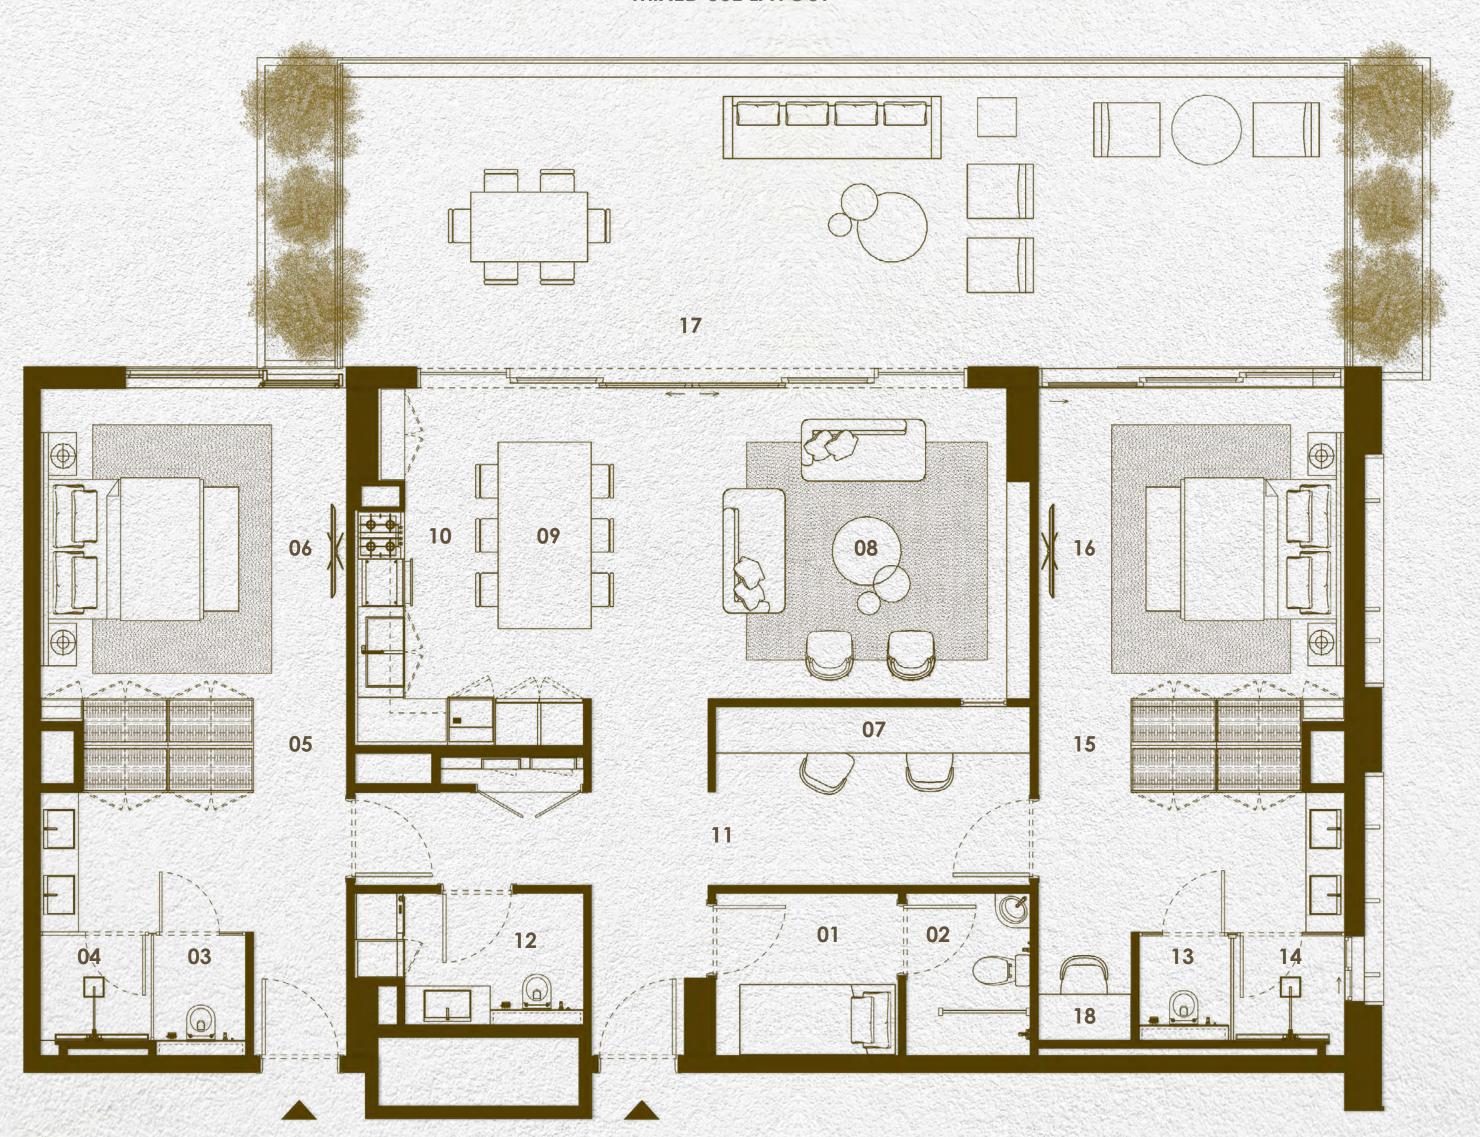

| 01 | maid's room     | 10   | KITCHÉN        |
|----|-----------------|------|----------------|
| 02 | MAID'S BATHROOM | - 11 | PASSAGE        |
| 03 | TOILET          | 12   | POWDER ROOM    |
| 04 | SHOWER AREA     | 13   | TOILET         |
| 05 | WALK-IN CLOSET  | 14   | SHOWER         |
| 06 | MASTER BEDROOM  | 15   | WALK-IN CLOSET |
| 07 | STUDY ZONE      | 16   | BEDROOM        |
| 08 | SEATING AREA    | 17   | OUTDOOR AREA   |
| 09 | DINNING AREA    | 18   | VANITY         |

| 01 | MAID'S ROOM     | 10   | KITCHEN        |
|----|-----------------|------|----------------|
| 02 | MAID'S BATHROOM | - 11 | PASSAGE        |
| 03 | TOILET          | 12   | POWDER ROOM    |
| 04 | SHOWER AREA     | 13   | TOILET         |
| 05 | WALK-IN CLOSET  | 14   | SHOWER         |
| 06 | MASTER BEDROOM  | 15   | WALK-IN CLOSET |
| 07 | STUDY ZONE      | 16   | BEDROOM        |
| 08 | SEATING AREA    | 17   | OUTDOOR AREA   |
| 09 | DINNING AREA    | 18   | VANITY         |

| 01 | MAID'S ROOM      | 10   | KITCHEN        |
|----|------------------|------|----------------|
| 02 | MAID'S BATHROOM  | - 11 | PASSAGE        |
| 03 | WALK-IN CLOSET   | 12   | POWDER ROOM    |
| 04 | TOILET           | 13   | SHOWER         |
| 05 | SHOWER           | 14   | TOILET         |
| 06 | MASTER'S BEDROOM | 15   | WALK-IN CLOSET |
| 07 | STUDY ZONE       | 16   | BEDROOM        |
| 08 | SEATING AREA     | 17   | BALCONY        |
| 09 | DINING AREA      | 18   | VANITY         |