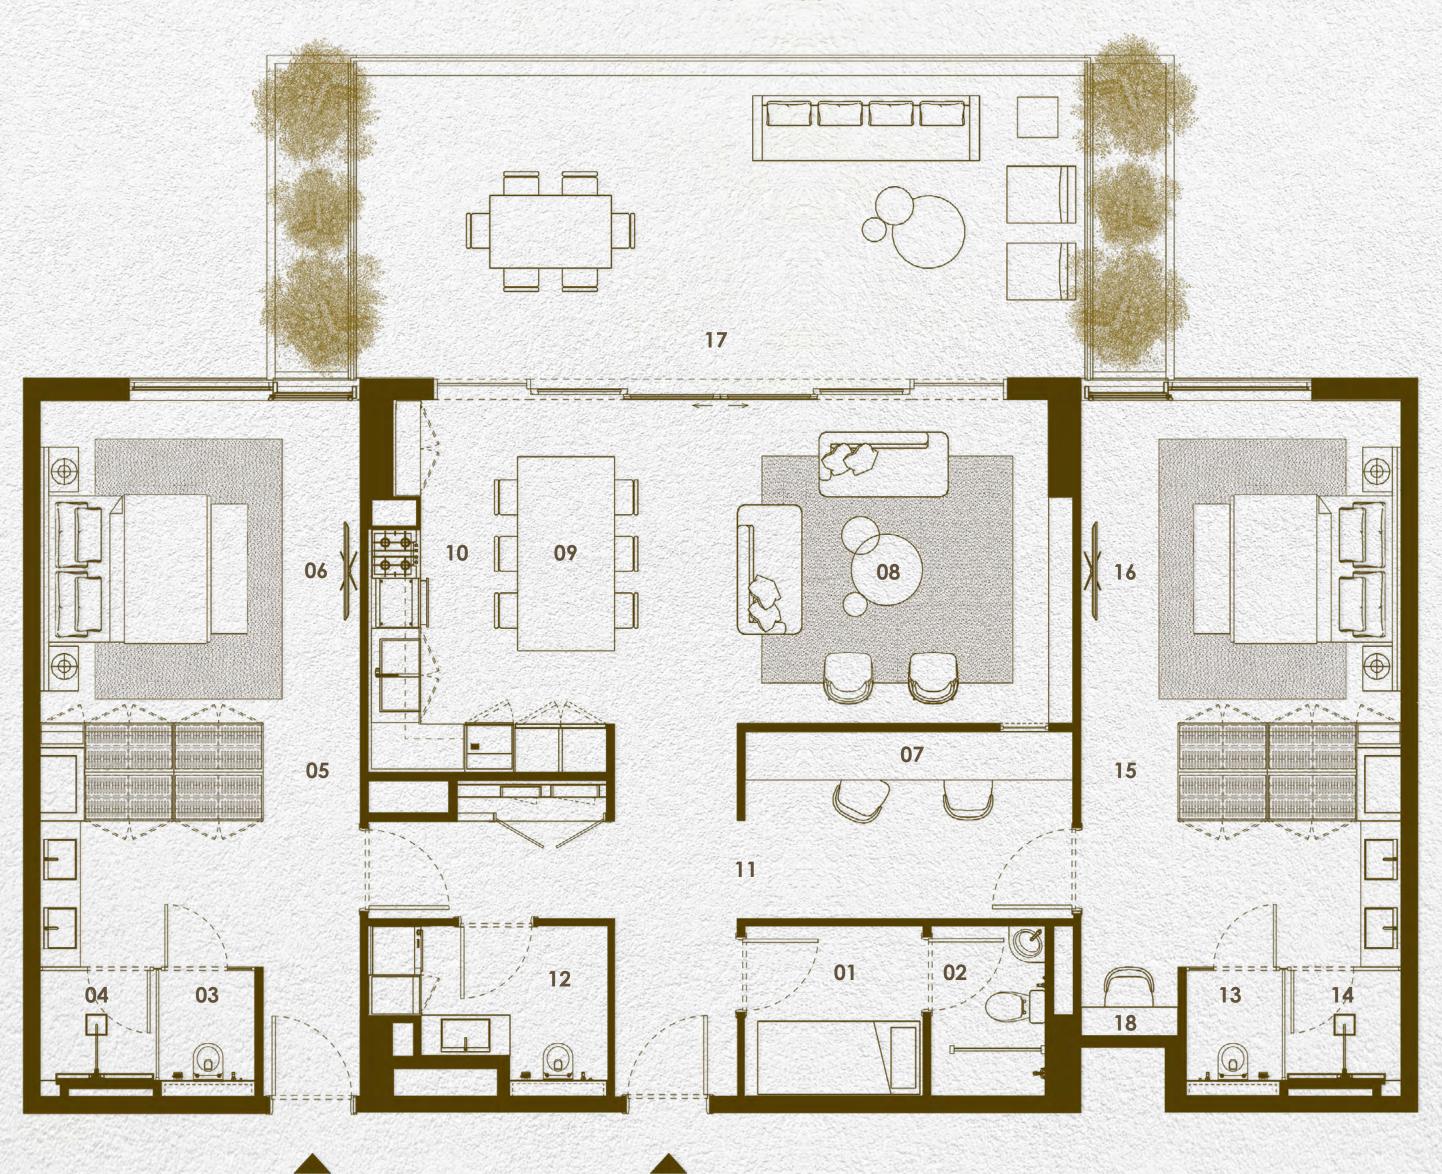

2<sup>ND</sup> - 8<sup>TH</sup> LEVEL

| <b>2 BR - T</b> | - 20 F F | F 18 18 18                               | R - TYPE A2         2 BR - TYPE           02         01 |      | TYPE A |  |  |
|-----------------|----------|------------------------------------------|---------------------------------------------------------|------|--------|--|--|
| 2 BR            |          |                                          |                                                         |      | 2 BR   |  |  |
| TYPE C          | 2 BR -   | <b>2 BR - TYPE B 2 BR - TYPE B</b> 05 06 |                                                         | TYPE |        |  |  |
| 04              | С        |                                          |                                                         | 6    | 07     |  |  |

## MIXED USE LAYOUT

2<sup>ND</sup> - 8<sup>TH</sup> LEVEL

| <b>2 BR - T</b>      | 2 BR - 1     | <b>YPE A2</b> 2 | 2 BR - TYPE A |                  |  |
|----------------------|--------------|-----------------|---------------|------------------|--|
| 2 BR<br>TYPE C<br>04 |              |                 |               | 2 BR             |  |
|                      | TYPE B<br>05 | 2 BR -          | TYPE B        | <b>TYPE C</b> 07 |  |

BOULEVARD VIEW

2<sup>ND</sup> - 8<sup>TH</sup> LEVEL

| <b>2 BR - T</b>  | F 18 1 1 1 1 | <b>YPE A2</b> | TYPE A1          |
|------------------|--------------|---------------|------------------|
| 2 BR             |              |               | 2 BR             |
| <b>TYPE C</b> 04 | TYPE B       | 2 BR -        | <b>TYPE C</b> 07 |