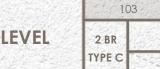

## MIXED USE LAYOUT

1<sup>ST</sup> LEVEL

| 2 BR - TYPE A1<br>103 |              | TYPE A2   2 BR - 1 |             |            |      |      |
|-----------------------|--------------|--------------------|-------------|------------|------|------|
| 2 BR<br>TYPE C<br>104 |              |                    |             |            | - /2 | 2 BR |
|                       | VO<br>OVER I | 2                  | <b>BR</b> - | <b>TYP</b> | ΕB   | 106  |

| 01 | maid's room     | 10   | KITCHÉN        |
|----|-----------------|------|----------------|
| 02 | MAID'S BATHROOM | - 11 | PASSAGE        |
| 03 | TOILET          | 12   | POWDER ROOM    |
| 04 | SHOWER AREA     | 13   | TOILET         |
| 05 | WALK-IN CLOSET  | 14   | SHOWER         |
| 06 | MASTER BEDROOM  | 15   | WALK-IN CLOSET |
| 07 | STUDY ZONE      | 16   | BEDROOM        |
| 08 | SEATING AREA    | 17   | OUTDOOR AREA   |
| 09 | DINNING AREA    | 18   | VANITY         |