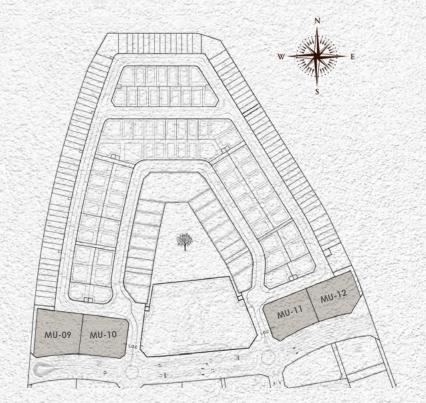

WELCOME TO KETURAH RESERVE TRANSFORMATIONAL LIVING
THROUGH THE DESIGN OF SPACE

FLOOR PLANS

- MU 09 - MU 10 - MU 11 - MU 12 -

KETURAH RESERVE

## MIXED USE LAYOUT

1<sup>ST</sup> LEVEL

| 2 BR - TYPE A1<br>103 |              | TYPE A2   2 BR - 1 |             |            |      |      |
|-----------------------|--------------|--------------------|-------------|------------|------|------|
| 2 BR<br>TYPE C<br>104 |              |                    |             |            | - /2 | 2 BR |
|                       | VO<br>OVER I | 2                  | <b>BR</b> - | <b>TYP</b> | ΕB   | 106  |