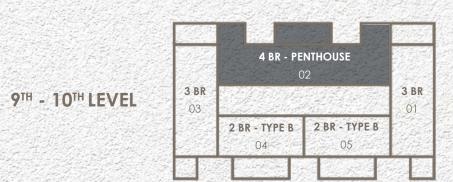

9<sup>TH</sup> - 10<sup>TH</sup> LEVEL

|           | 2 - BEDROOM UNIT - TYPE B |          |          |          |  |  |  |  |  |  |
|-----------|---------------------------|----------|----------|----------|--|--|--|--|--|--|
| UNIT TYPE | MU 09                     | MU 10    | MU 11    | MU 12    |  |  |  |  |  |  |
| TYPE B    | 19 UNITS                  | 19 UNITS | 19 UNITS | 19 UNITS |  |  |  |  |  |  |
| TOTAL     |                           | 76 (     | UNITS    |          |  |  |  |  |  |  |

| 4 - BEDROOM UNIT - PENTHOUSE |         |         |         |         |  |  |  |  |  |
|------------------------------|---------|---------|---------|---------|--|--|--|--|--|
| UNIT TYPE                    | MU 09   | MU 10   | MU 11   | MU 12   |  |  |  |  |  |
|                              | 2 UNITS | 2 UNITS | 2 UNITS | 2 UNITS |  |  |  |  |  |
| TOTAL                        |         | 8 U     | NITS    |         |  |  |  |  |  |