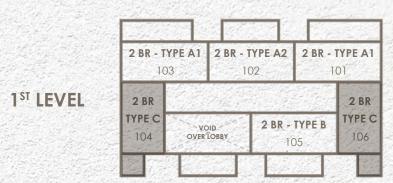

## 1<sup>ST</sup> FLOOR

2<sup>ND</sup> - 8<sup>TH</sup> LEVEL

9<sup>TH</sup> - 10<sup>TH</sup> LEVEL

## MIXED USE LAYOUT

1<sup>ST</sup> LEVEL

| 2 BR - TYPE A1<br>103 |              | TYPE A2   2 BR - 1 |             |            |      |      |
|-----------------------|--------------|--------------------|-------------|------------|------|------|
| 2 BR<br>TYPE C<br>104 |              |                    |             |            | - /2 | 2 BR |
|                       | VO<br>OVER I | 2                  | <b>BR</b> - | <b>TYP</b> | ΕB   | 106  |