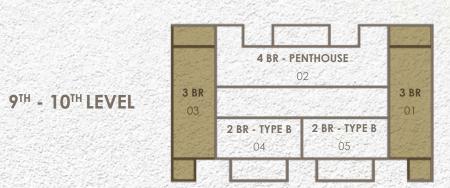

9<sup>TH</sup> - 10<sup>TH</sup> LEVEL

|           | 2 - BEDROOM UNIT - TYPE B |          |          |          |  |  |  |  |  |  |
|-----------|---------------------------|----------|----------|----------|--|--|--|--|--|--|
| UNIT TYPE | MU 09                     | MU 10    | MU 11    | MU 12    |  |  |  |  |  |  |
| TYPE B    | 19 UNITS                  | 19 UNITS | 19 UNITS | 19 UNITS |  |  |  |  |  |  |
| TOTAL     |                           | 76 (     | UNITS    |          |  |  |  |  |  |  |

| 3 - BEDROOM UNIT |         |         |         |         |  |  |  |  |  |
|------------------|---------|---------|---------|---------|--|--|--|--|--|
| UNIT TYPE        | MU 09   | MU 10   | MU 11   | MU 12   |  |  |  |  |  |
|                  | 4 UNITS | 4 UNITS | 4 UNITS | 4 UNITS |  |  |  |  |  |
| TOTAL            |         | 16 l    | JNITS   |         |  |  |  |  |  |

| 4 - BEDROOM UNIT - PENTHOUSE |         |         |         |         |  |  |  |  |  |
|------------------------------|---------|---------|---------|---------|--|--|--|--|--|
| UNIT TYPE                    | MU 09   | MU 10   | MU 11   | MU 12   |  |  |  |  |  |
|                              | 2 UNITS | 2 UNITS | 2 UNITS | 2 UNITS |  |  |  |  |  |
| TOTAL                        |         | 8 U     | NITS    |         |  |  |  |  |  |