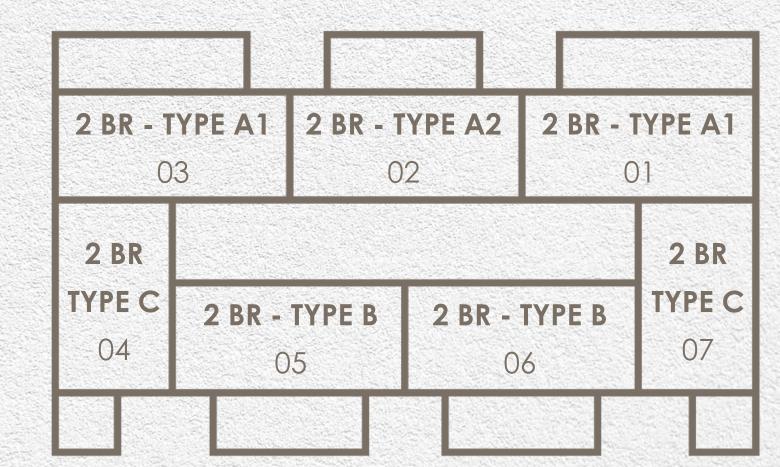

## MIXED USE LAYOUT

1<sup>ST</sup> LEVEL

| 2 BR - TYPE A1<br>103 |              | TYPE A2   2 BR - 1 |             |            |      |      |
|-----------------------|--------------|--------------------|-------------|------------|------|------|
| 2 BR<br>TYPE C<br>104 |              |                    |             |            | - /2 | 2 BR |
|                       | VO<br>OVER I | 2                  | <b>BR</b> - | <b>TYP</b> | ΕB   | 106  |

2<sup>ND</sup> - 8<sup>TH</sup> LEVEL

| <b>2 BR - T</b> | - 20 F F | F 18 18 18                               | R - TYPE A2         2 BR - TYPE           02         01 |      | TYPE A |  |  |
|-----------------|----------|------------------------------------------|---------------------------------------------------------|------|--------|--|--|
| 2 BR            |          |                                          |                                                         |      | 2 BR   |  |  |
| TYPE C          | 2 BR -   | <b>2 BR - TYPE B 2 BR - TYPE B</b> 05 06 |                                                         | TYPE |        |  |  |
| 04              | С        |                                          |                                                         | 6    | 07     |  |  |