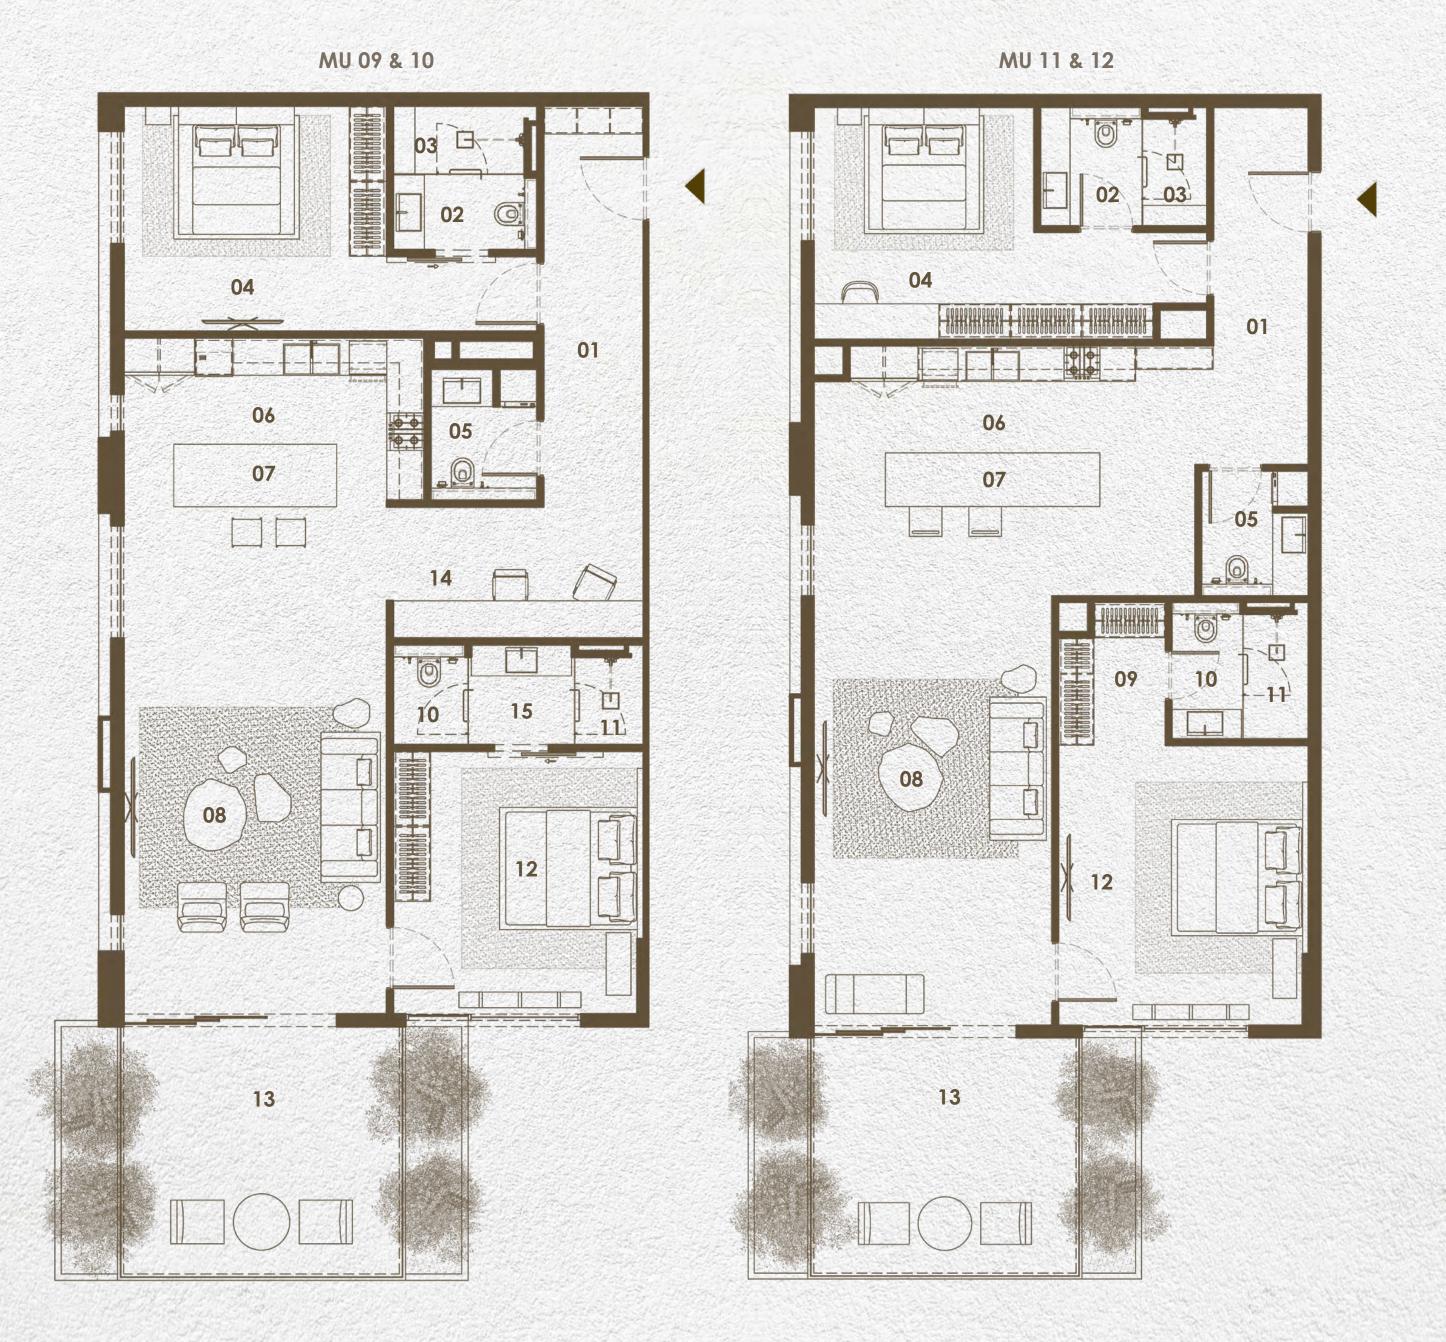

WELCOME TO KETURAH RESERVE TRANSFORMATIONAL LIVING
THROUGH THE DESIGN OF SPACE

FLOOR PLANS

- MU 09 - MU 10 - MU 11 - MU 12 -

KETURAH RESERVE

## 1<sup>ST</sup> FLOOR

2<sup>ND</sup> - 8<sup>TH</sup> LEVEL

9<sup>TH</sup> - 10<sup>TH</sup> LEVEL

| 01 | maid's room     | 10   | KITCHÉN        |
|----|-----------------|------|----------------|
| 02 | MAID'S BATHROOM | - 11 | PASSAGE        |
| 03 | TOILET          | 12   | POWDER ROOM    |
| 04 | SHOWER AREA     | 13   | TOILET         |
| 05 | WALK-IN CLOSET  | 14   | SHOWER         |
| 06 | MASTER BEDROOM  | 15   | WALK-IN CLOSET |
| 07 | STUDY ZONE      | 16   | BEDROOM        |
| 08 | SEATING AREA    | 17   | OUTDOOR AREA   |
| 09 | DINNING AREA    | 18   | VANITY         |

| 01 | MAID'S ROOM     | 10   | KITCHEN        |
|----|-----------------|------|----------------|
| 02 | MAID'S BATHROOM | - 11 | PASSAGE        |
| 03 | TOILET          | 12   | POWDER ROOM    |
| 04 | SHOWER AREA     | 13   | TOILET         |
| 05 | WALK-IN CLOSET  | 14   | SHOWER         |
| 06 | MASTER BEDROOM  | 15   | WALK-IN CLOSET |
| 07 | STUDY ZONE      | 16   | BEDROOM        |
| 08 | SEATING AREA    | 17   | OUTDOOR AREA   |
| 09 | DINNING AREA    | 18   | VANITY         |

| 01 | MAID'S ROOM      | 10   | KITCHEN        |
|----|------------------|------|----------------|
| 02 | MAID'S BATHROOM  | - 11 | PASSAGE        |
| 03 | WALK-IN CLOSET   | 12   | POWDER ROOM    |
| 04 | TOILET           | 13   | SHOWER         |
| 05 | SHOWER           | 14   | TOILET         |
| 06 | MASTER'S BEDROOM | 15   | WALK-IN CLOSET |
| 07 | STUDY ZONE       | 16   | BEDROOM        |
| 08 | SEATING AREA     | 17   | BALCONY        |
| 09 | DINING AREA      | 18   | VANITY         |