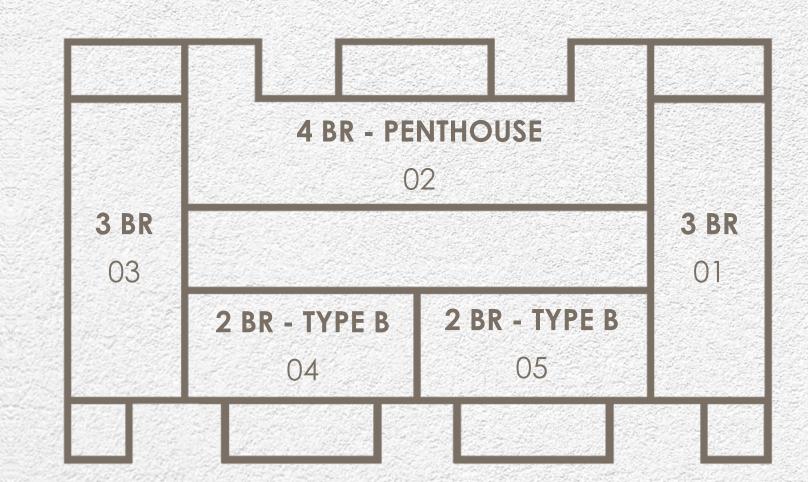

9<sup>TH</sup> - 10<sup>TH</sup> LEVEL

|           | 2 - BEDROOM UNIT - TYPE B |          |          |          |  |  |  |  |  |  |
|-----------|---------------------------|----------|----------|----------|--|--|--|--|--|--|
| UNIT TYPE | MU 09                     | MU 10    | MU 11    | MU 12    |  |  |  |  |  |  |
| TYPE B    | 19 UNITS                  | 19 UNITS | 19 UNITS | 19 UNITS |  |  |  |  |  |  |
| TOTAL     |                           | 76 (     | UNITS    |          |  |  |  |  |  |  |