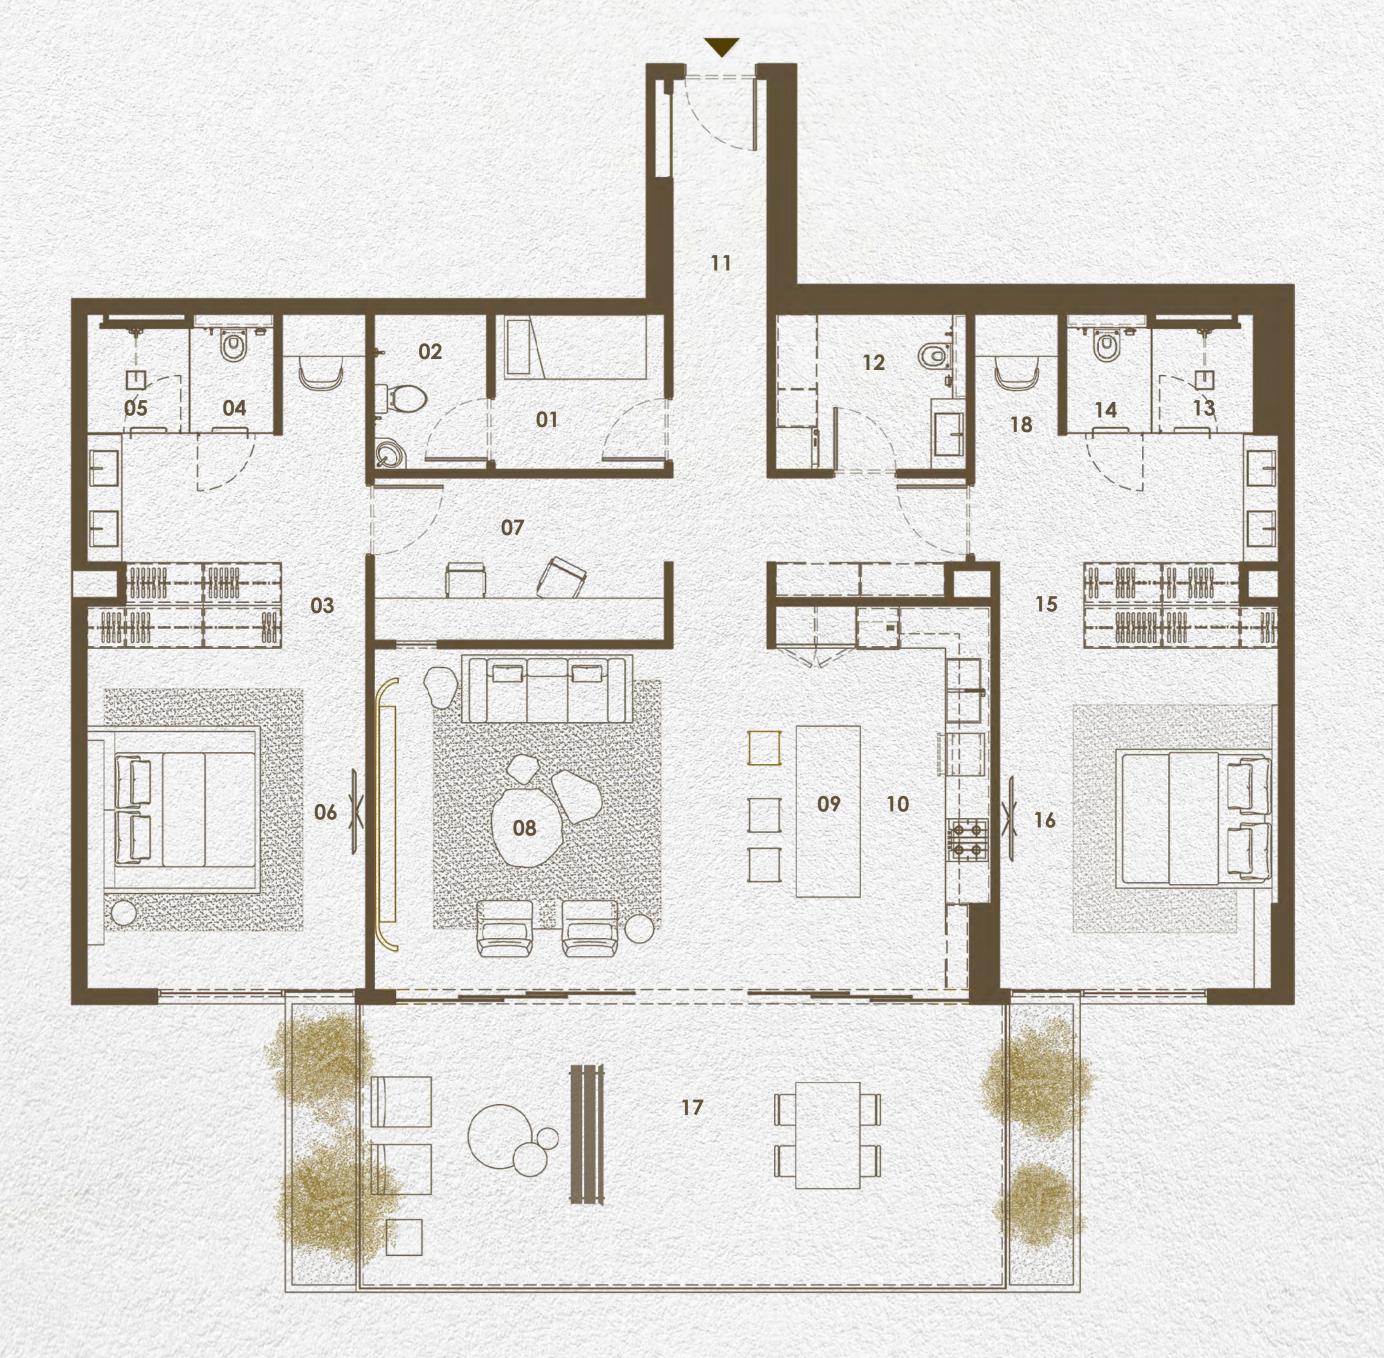

| 01 | maid's room     | 10   | KITCHÉN        |
|----|-----------------|------|----------------|
| 02 | MAID'S BATHROOM | - 11 | PASSAGE        |
| 03 | TOILET          | 12   | POWDER ROOM    |
| 04 | SHOWER AREA     | 13   | TOILET         |
| 05 | WALK-IN CLOSET  | 14   | SHOWER         |
| 06 | MASTER BEDROOM  | 15   | WALK-IN CLOSET |
| 07 | STUDY ZONE      | 16   | BEDROOM        |
| 08 | SEATING AREA    | 17   | OUTDOOR AREA   |
| 09 | DINNING AREA    | 18   | VANITY         |

| 01 | MAID'S ROOM     | 10   | KITCHEN        |
|----|-----------------|------|----------------|
| 02 | MAID'S BATHROOM | - 11 | PASSAGE        |
| 03 | TOILET          | 12   | POWDER ROOM    |
| 04 | SHOWER AREA     | 13   | TOILET         |
| 05 | WALK-IN CLOSET  | 14   | SHOWER         |
| 06 | MASTER BEDROOM  | 15   | WALK-IN CLOSET |
| 07 | STUDY ZONE      | 16   | BEDROOM        |
| 08 | SEATING AREA    | 17   | OUTDOOR AREA   |
| 09 | DINNING AREA    | 18   | VANITY         |

| 01 | MAID'S ROOM      | 10   | KITCHEN        |
|----|------------------|------|----------------|
| 02 | MAID'S BATHROOM  | - 11 | PASSAGE        |
| 03 | WALK-IN CLOSET   | 12   | POWDER ROOM    |
| 04 | TOILET           | 13   | SHOWER         |
| 05 | SHOWER           | 14   | TOILET         |
| 06 | MASTER'S BEDROOM | 15   | WALK-IN CLOSET |
| 07 | STUDY ZONE       | 16   | BEDROOM        |
| 08 | SEATING AREA     | 17   | BALCONY        |
| 09 | DINING AREA      | 18   | VANITY         |

|     | ************************************** |    | [대한 명화] (1) [14] [대한 대한 명화] (1) [대화 대한 대한 시간 (1) [대화 대한 대화 대한 |
|-----|----------------------------------------|----|---------------------------------------------------------------------------------------------------|
| 01  | PASSAGE                                | 08 | SEATING AREA                                                                                      |
| 02  | WASH AREA                              | 09 | WALK-IN CLOSET                                                                                    |
| 03  | SHOWER AREA                            | 10 | WATER CLOSET AREA                                                                                 |
| 04  | BEDROOM                                | 11 | SHOWER AREA                                                                                       |
| 05  | POWDER ROOM                            | 12 | master's bedroom                                                                                  |
| 06  | SHOW KITCHEN                           | 13 | BALCONY                                                                                           |
| 07  | DINING AREA                            | 14 | STUDY AREA                                                                                        |
| 100 |                                        | 15 | VANITY COUNTER                                                                                    |

|    |              |    | HOLDING THE TOLING THE TOLING THE AND THE AND THE PERSON TO THE PERSON T |      | [8] [8] 아이지를 바이고싶어 얼굴에 빠가 보면서 하고 있다. 얼마나 하다 아이들에 하는데 그렇게 하는데 그렇게 하는데 나왔다. |
|----|--------------|----|--------------------------------------------------------------------------------------------------------------------------------------------------------------------------------------------------------------------------------------------------------------------------------------------------------------------------------------------------------------------------------------------------------------------------------------------------------------------------------------------------------------------------------------------------------------------------------------------------------------------------------------------------------------------------------------------------------------------------------------------------------------------------------------------------------------------------------------------------------------------------------------------------------------------------------------------------------------------------------------------------------------------------------------------------------------------------------------------------------------------------------------------------------------------------------------------------------------------------------------------------------------------------------------------------------------------------------------------------------------------------------------------------------------------------------------------------------------------------------------------------------------------------------------------------------------------------------------------------------------------------------------------------------------------------------------------------------------------------------------------------------------------------------------------------------------------------------------------------------------------------------------------------------------------------------------------------------------------------------------------------------------------------------------------------------------------------------------------------------------------------------|------|---------------------------------------------------------------------------|
| 01 | BALCONY      | 08 | BEDROOM - 1   KIDS ROOM                                                                                                                                                                                                                                                                                                                                                                                                                                                                                                                                                                                                                                                                                                                                                                                                                                                                                                                                                                                                                                                                                                                                                                                                                                                                                                                                                                                                                                                                                                                                                                                                                                                                                                                                                                                                                                                                                                                                                                                                                                                                                                        | 15   | WATER CLOSET AREA                                                         |
| 02 | SEATING AREA | 09 | WATER CLOSET   WASH AREA                                                                                                                                                                                                                                                                                                                                                                                                                                                                                                                                                                                                                                                                                                                                                                                                                                                                                                                                                                                                                                                                                                                                                                                                                                                                                                                                                                                                                                                                                                                                                                                                                                                                                                                                                                                                                                                                                                                                                                                                                                                                                                       | 16   | BEDROOM - 2                                                               |
| 03 | DINING AREA  | 10 | SHOWER AREA                                                                                                                                                                                                                                                                                                                                                                                                                                                                                                                                                                                                                                                                                                                                                                                                                                                                                                                                                                                                                                                                                                                                                                                                                                                                                                                                                                                                                                                                                                                                                                                                                                                                                                                                                                                                                                                                                                                                                                                                                                                                                                                    | 17   | WATER CLOSET AREA                                                         |
| 04 | KITCHEN      | 11 | STUDY ZONE                                                                                                                                                                                                                                                                                                                                                                                                                                                                                                                                                                                                                                                                                                                                                                                                                                                                                                                                                                                                                                                                                                                                                                                                                                                                                                                                                                                                                                                                                                                                                                                                                                                                                                                                                                                                                                                                                                                                                                                                                                                                                                                     | 18   | SHOWER AREA                                                               |
| 05 | POWDER ROOM  | 12 | MAID'S ROOM                                                                                                                                                                                                                                                                                                                                                                                                                                                                                                                                                                                                                                                                                                                                                                                                                                                                                                                                                                                                                                                                                                                                                                                                                                                                                                                                                                                                                                                                                                                                                                                                                                                                                                                                                                                                                                                                                                                                                                                                                                                                                                                    | 19   | MASTER BEDROOM                                                            |
| 06 | PASSAGE      | 13 | maid's bathroom                                                                                                                                                                                                                                                                                                                                                                                                                                                                                                                                                                                                                                                                                                                                                                                                                                                                                                                                                                                                                                                                                                                                                                                                                                                                                                                                                                                                                                                                                                                                                                                                                                                                                                                                                                                                                                                                                                                                                                                                                                                                                                                | 20   | BALCONY                                                                   |
| 07 | LAUNDRY ROOM | 14 | SHOWER AREA                                                                                                                                                                                                                                                                                                                                                                                                                                                                                                                                                                                                                                                                                                                                                                                                                                                                                                                                                                                                                                                                                                                                                                                                                                                                                                                                                                                                                                                                                                                                                                                                                                                                                                                                                                                                                                                                                                                                                                                                                                                                                                                    | 0.00 |                                                                           |

| ROO | MS ALLOCATION       |
|-----|---------------------|
| 01  | STUDY AREA          |
| 02  | TOILET              |
| 03  | SHOWER AREA         |
| 04  | VANITY              |
| 05  | MASTER BEDROOM (x2) |
| 06  | BALONY              |

| 07 | SHOWER ROOM                      |
|----|----------------------------------|
| 08 | TOILET                           |
| 09 | VANITY ROOM                      |
| 10 | BEDROOM (x2)                     |
| 11 | DINNING HALL                     |
| 12 | SHOW KITCHEN (with seating area) |
| 13 | SEATING AREA                     |

| 14 | OUTDOOR DINNING AREA       |
|----|----------------------------|
| 15 | OUTDOOR SEATING AREA       |
| 16 | CLOSED KITCHEN             |
| 17 | MAID'S BATHROOM            |
| 18 | MAID'S ROOM                |
| 19 | POWDER ROOM / GUEST TOILET |
| 20 | LAUNDRY ROOM               |