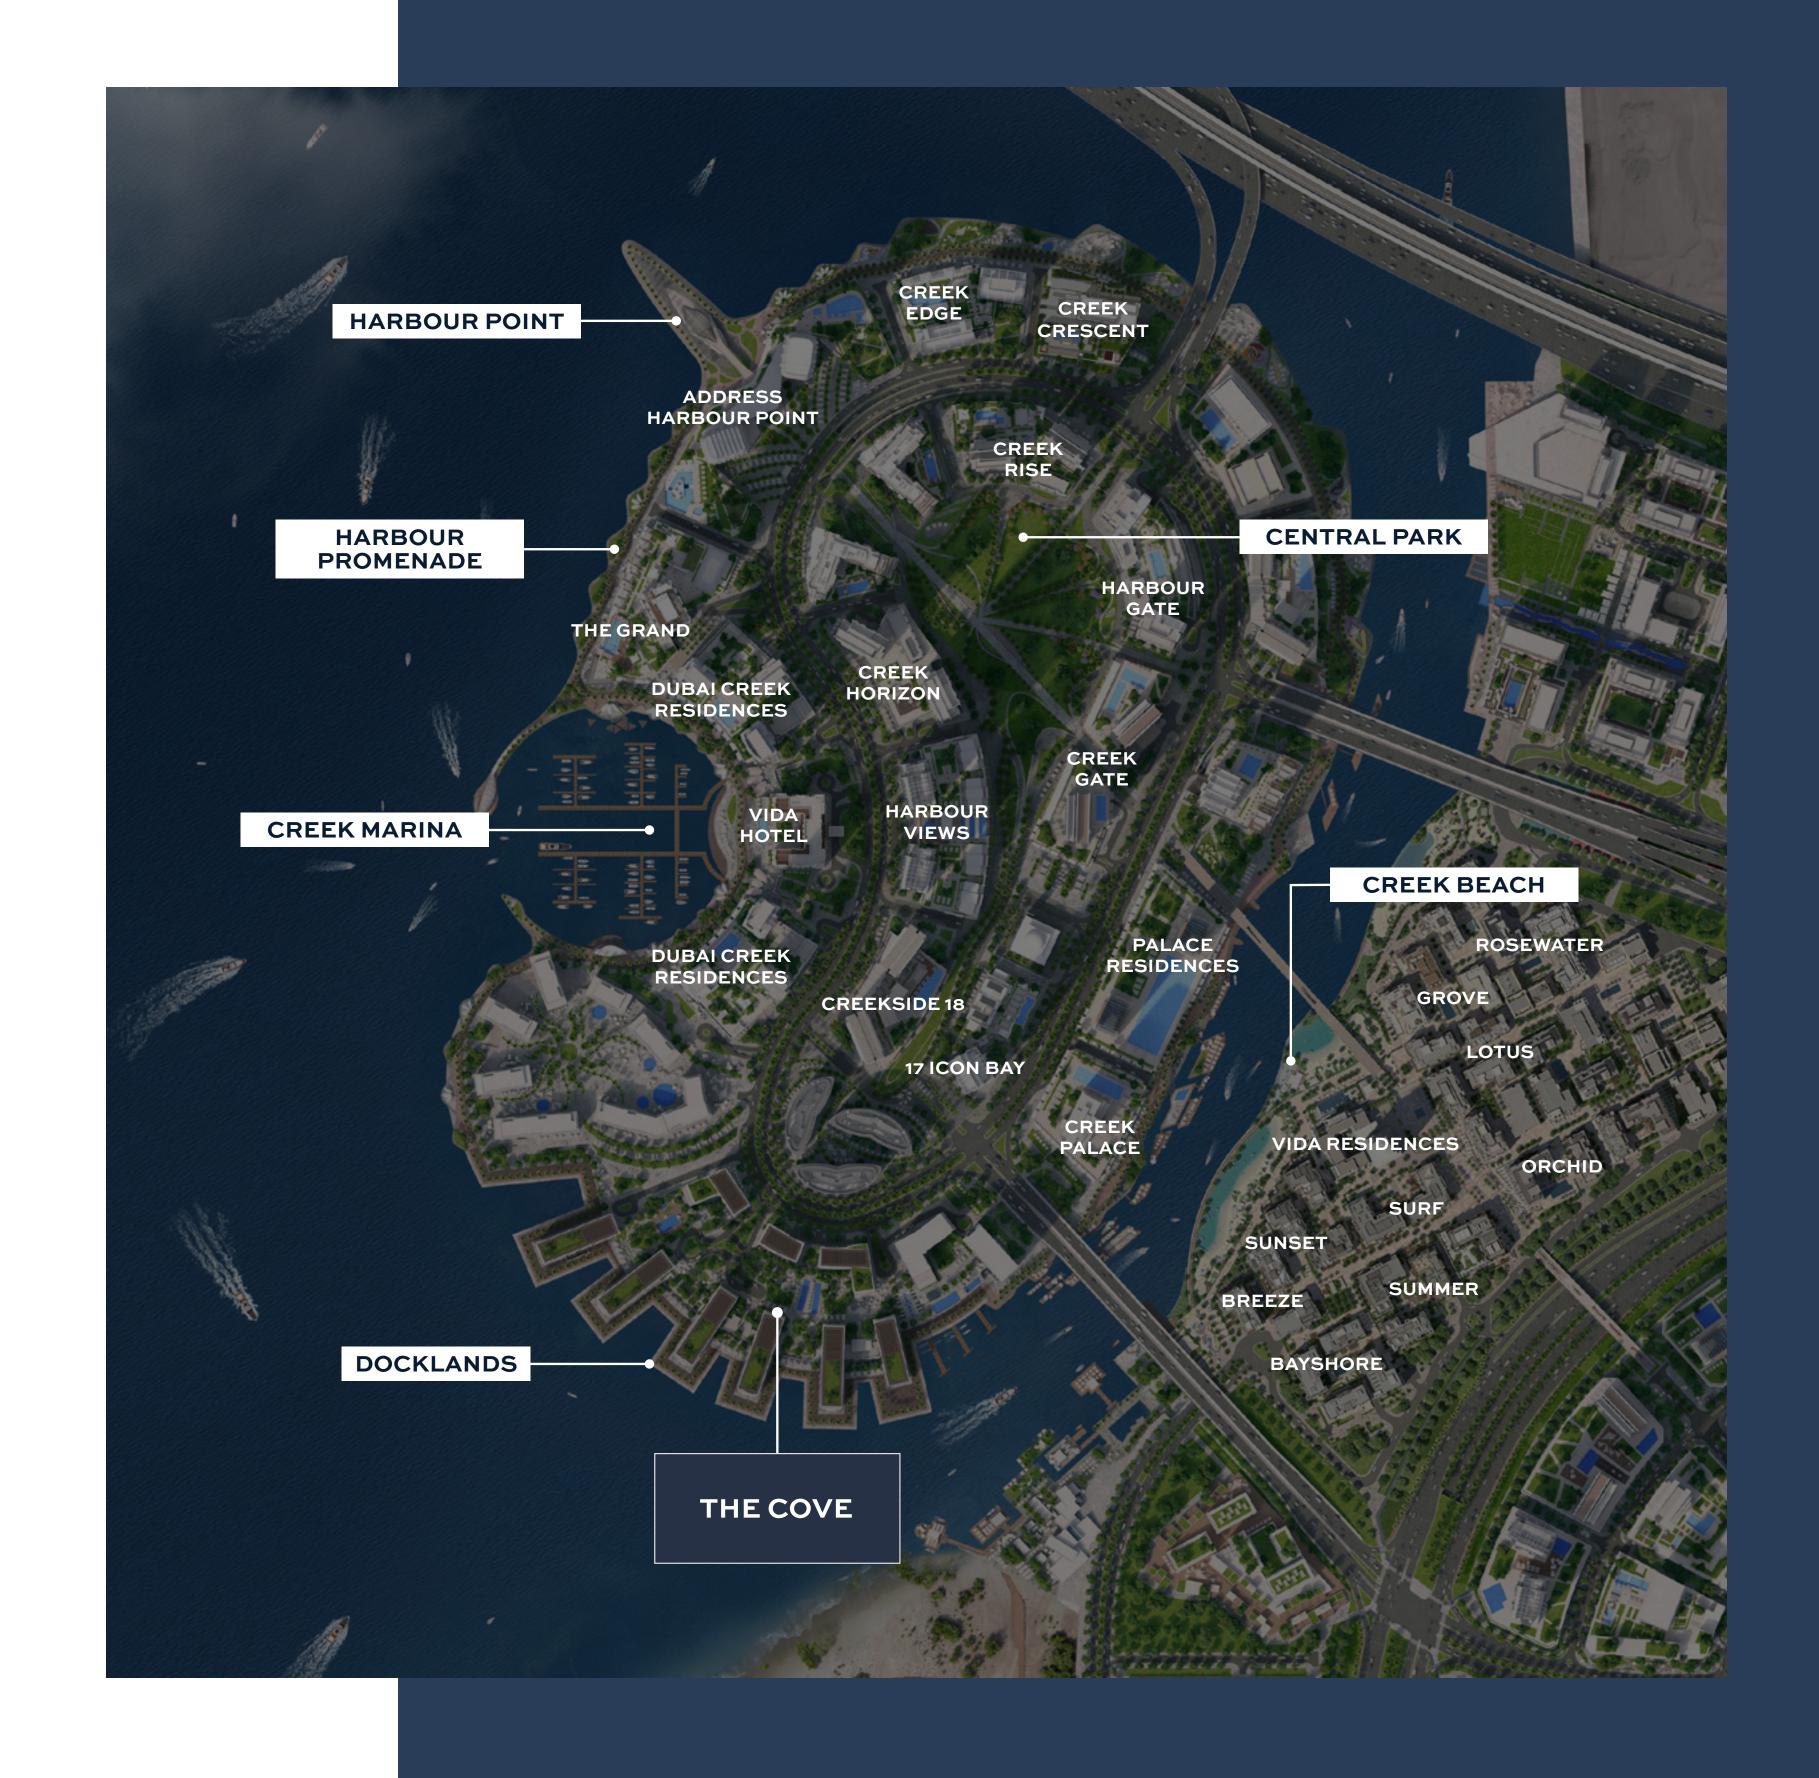

# DUBAI CREEK HARBOUR

Dubai Creek Harbour is an ultra-modern, stylish and pedestrian-friendly neighbourhood that integrates with Dubai's sustainable urban character. Situated along the historic Dubai Creek, Dubai Creek Harbour consists of 7.4 million sqm of residential space and 500,000 sqm of parks & open spaces with a viable mix of retail, business, recreation, and community facilities, all within walking distance.

#### CREK ISLAND

Creek Island is a waterfront development that mixes upscale residences with enticing leisure and recreational amenities to create a world-class waterfront community. The district's green central park, stunning marina, yacht club, and five-star hotels will all be popular destinations for residents to enjoy the district's breathtaking views and memorable experiences.

## CREEK MARINA

With a wide variety of retail, dining, and recreational options, Creek Marina never slows down. Landscaped pedestrian walkways offer stunning views of Downtown Dubai at dusk, while world-class art pieces add another layer to the trendsetting lifestyle.

## HARBOUR PROMENADE

Explore a bustling promenade, an impressive skyline as you sit back and relax on the Harbour Promenade's observation deck. Set sail across Dubai Creek's glistening waters and take in the city's cityscape from a unique vantage point.

## CENTRAL PARK

The heart of island living, Dubai Creek Harbour Central Park offers residents a tranquil refuge to unwind, first-class amenities to enjoy, and wide-open spaces to discover. With a total area of six football fields, Dubai's Central Park is one of the largest parks in the emirate and offers a variety of activities for the whole family.