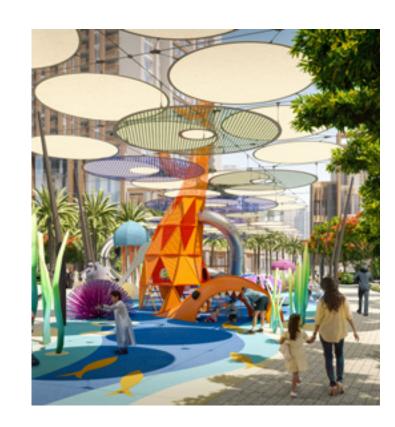

#### SPACETO LIVE, BREATHE & UNWIND

Located in a prime location on Creek Island, THE COVE has a variety of amenities and features that are sure to please the whole family. These include a swimming pool for adults and children, a playground for the little ones, a bbq area where you can host friends and family, an outdoor movie theatre where you can take in the beautiful weather, a fully-equipped fitness centre that will help you maintain your healthy lifestyle, pocket parks, and even a pet-friendly park.