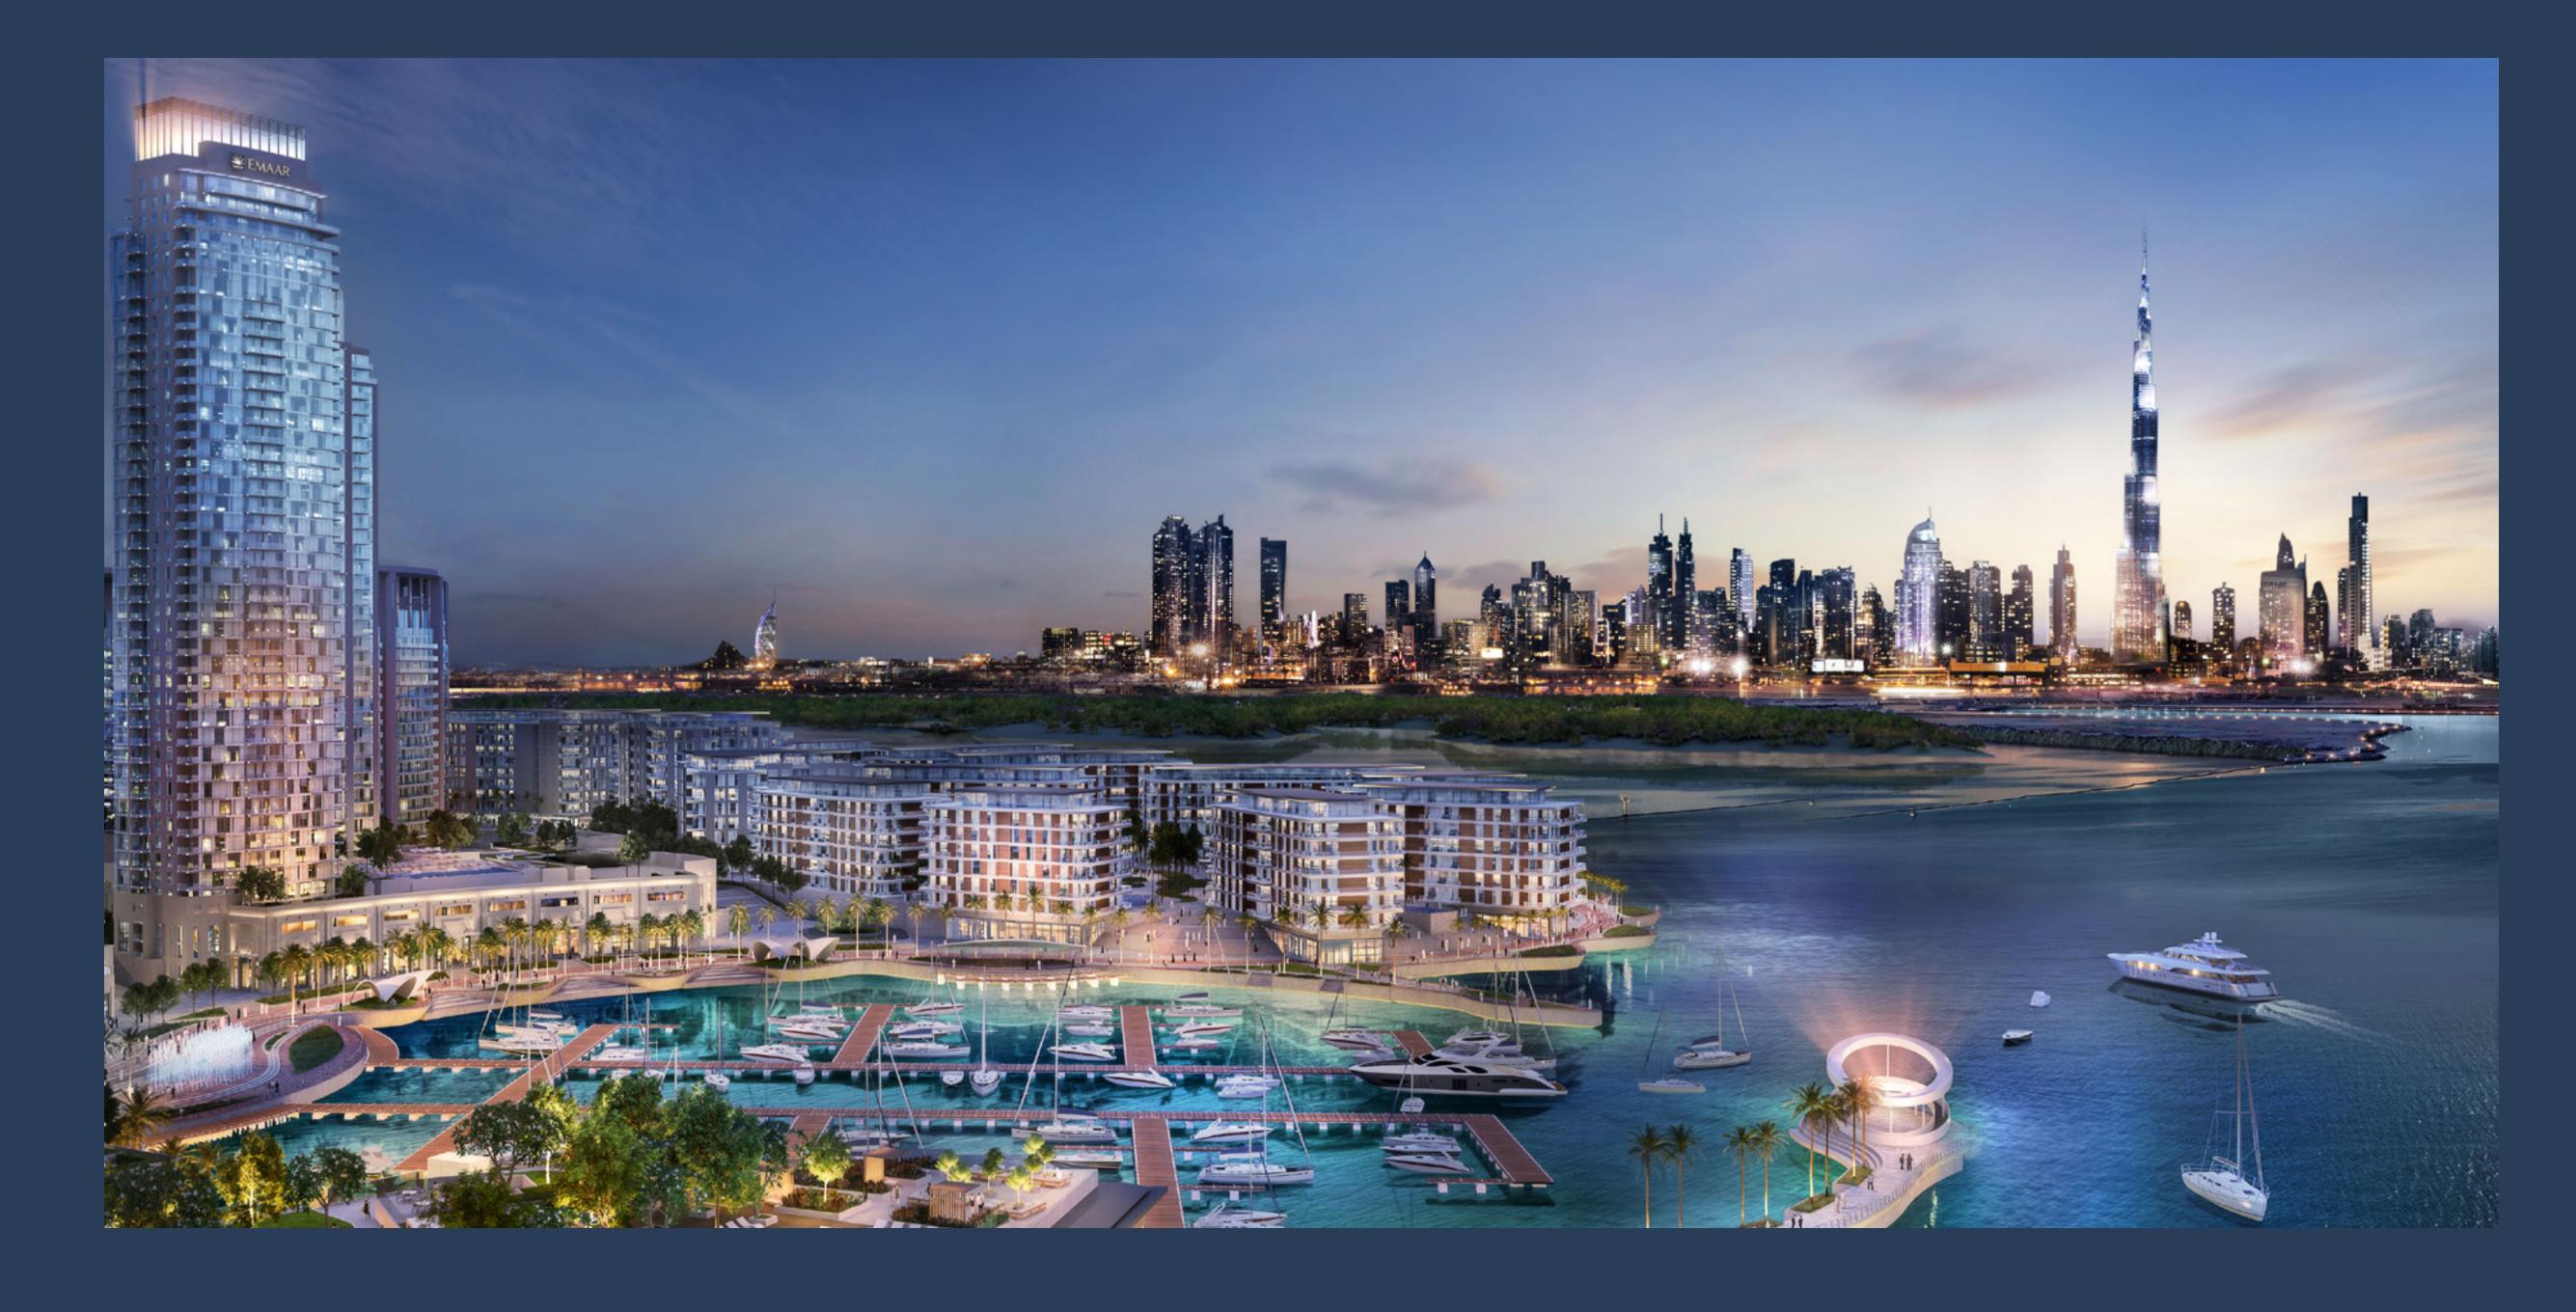

# DUBAI CREEK HARBOUR

Dubai Creek Harbour is an ultra-modern, stylish and pedestrian-friendly neighbourhood that integrates with Dubai's sustainable urban character. Situated along the historic Dubai Creek, Dubai Creek Harbour consists of 7.4 million sqm of residential space and 500,000 sqm of parks & open spaces with a viable mix of retail, business, recreation, and community facilities, all within walking distance.

#### CREK ISLAND

Creek Island is a waterfront development that mixes upscale residences with enticing leisure and recreational amenities to create a world-class waterfront community. The district's green central park, stunning marina, yacht club, and five-star hotels will all be popular destinations for residents to enjoy the district's breathtaking views and memorable experiences.

## CREEK MARINA

With a wide variety of retail, dining, and recreational options, Creek Marina never slows down. Landscaped pedestrian walkways offer stunning views of Downtown Dubai at dusk, while world-class art pieces add another layer to the trendsetting lifestyle.