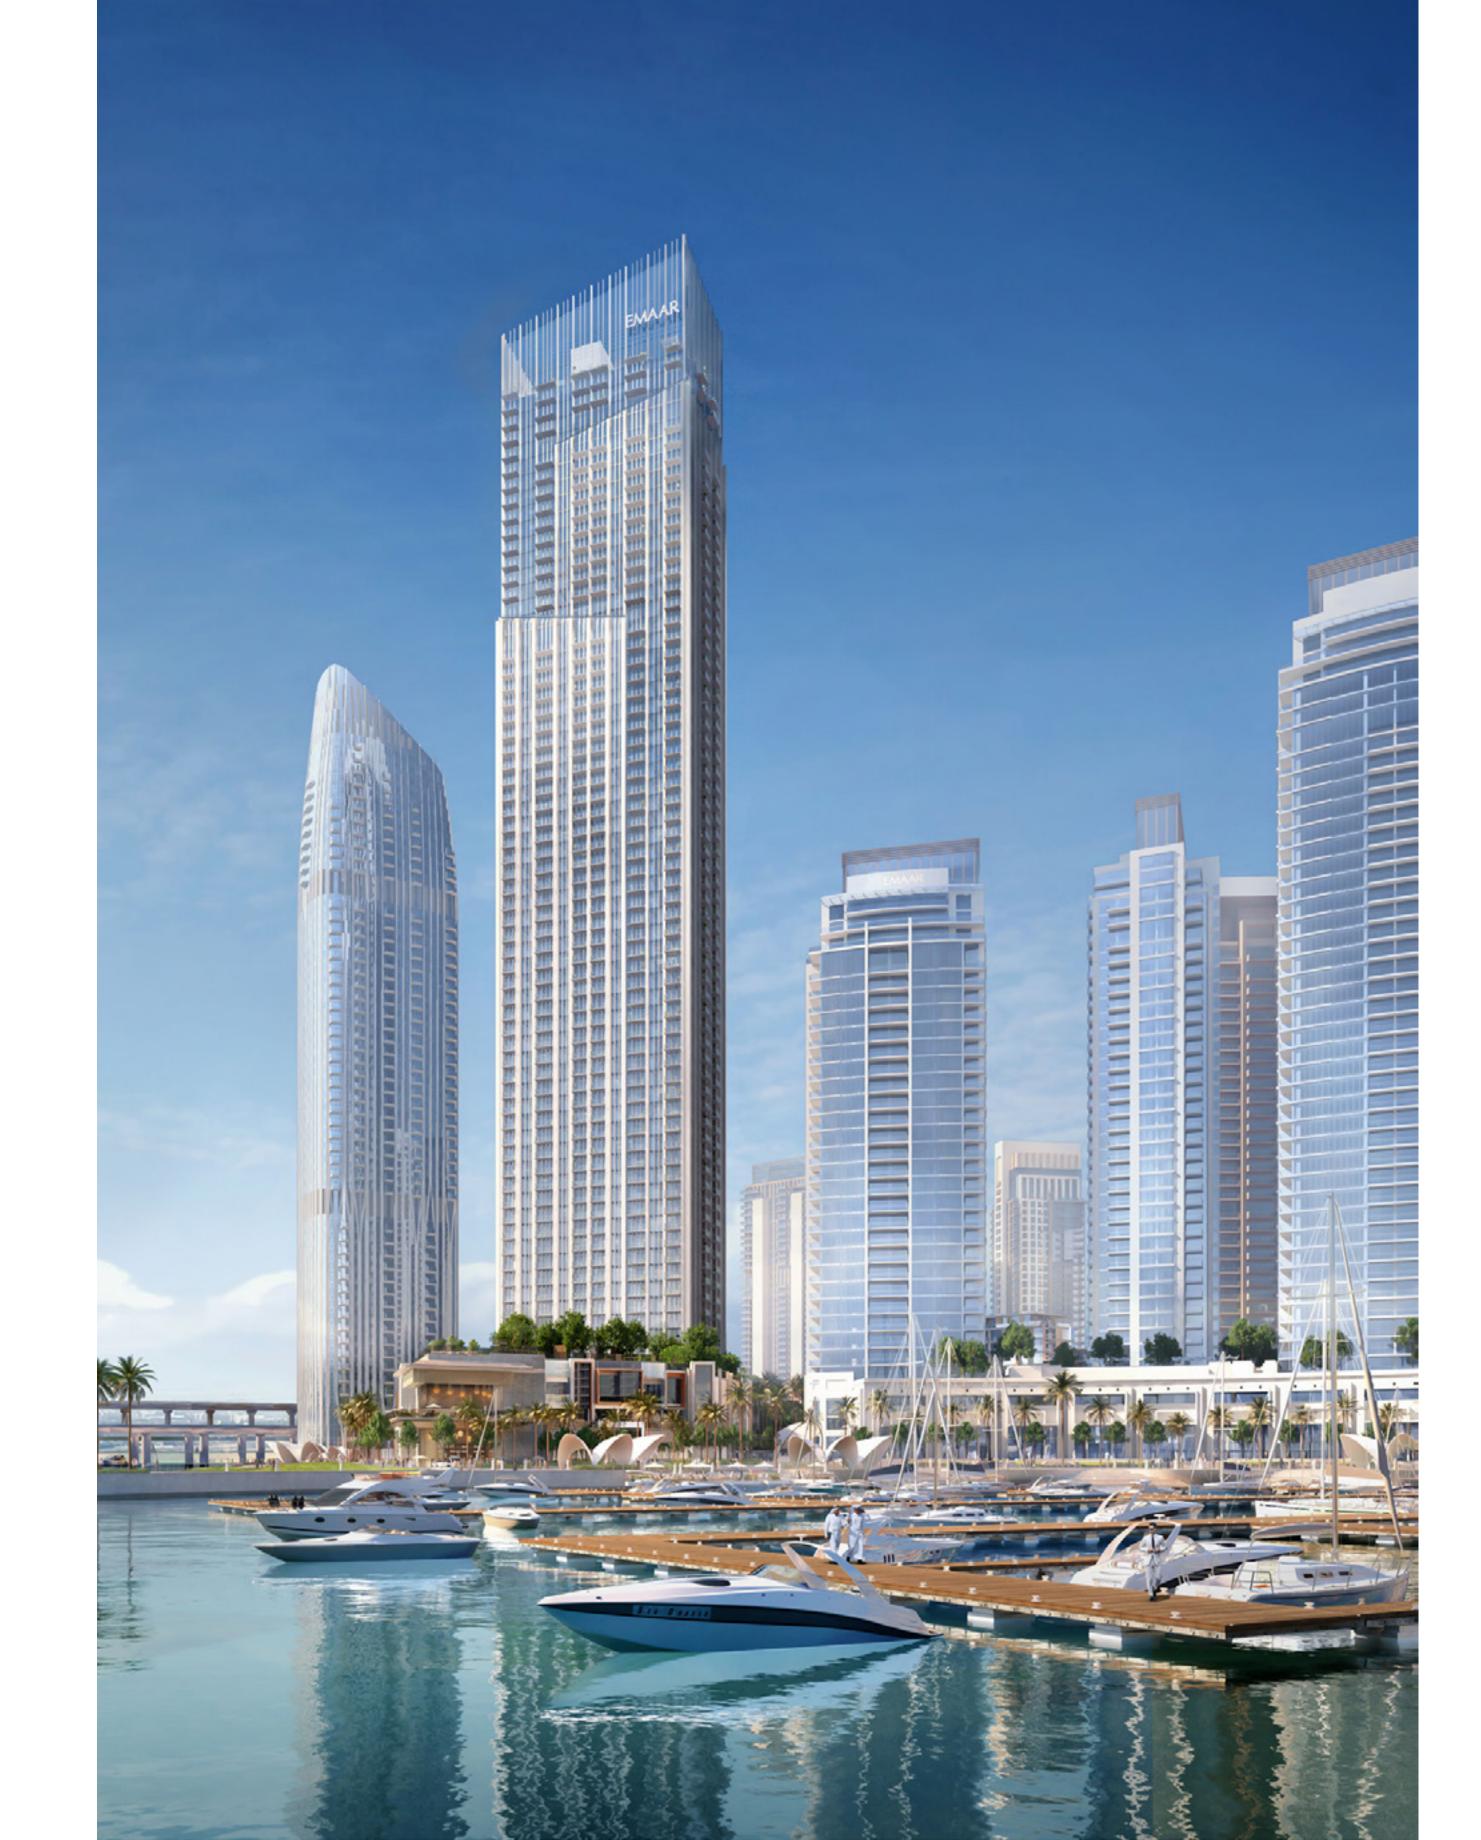

#### CREK ISLAND

Creek Island is a waterfront development that mixes upscale residences with enticing leisure and recreational amenities to create a world-class waterfront community. The district's green central park, stunning marina, yacht club, and five-star hotels will all be popular destinations for residents to enjoy the district's breathtaking views and memorable experiences.

# BREATHTAKING VIEWS

Choose your perfectly appointed home in one of THE COVE quayside buildings extending toward the water with direct views of the breathtaking creek with Burj Khalifa and the famous Dubai Skyline on the horizon. Or opt for a residence overlooking the stylish boulevard overlooking a city buzzing with life.