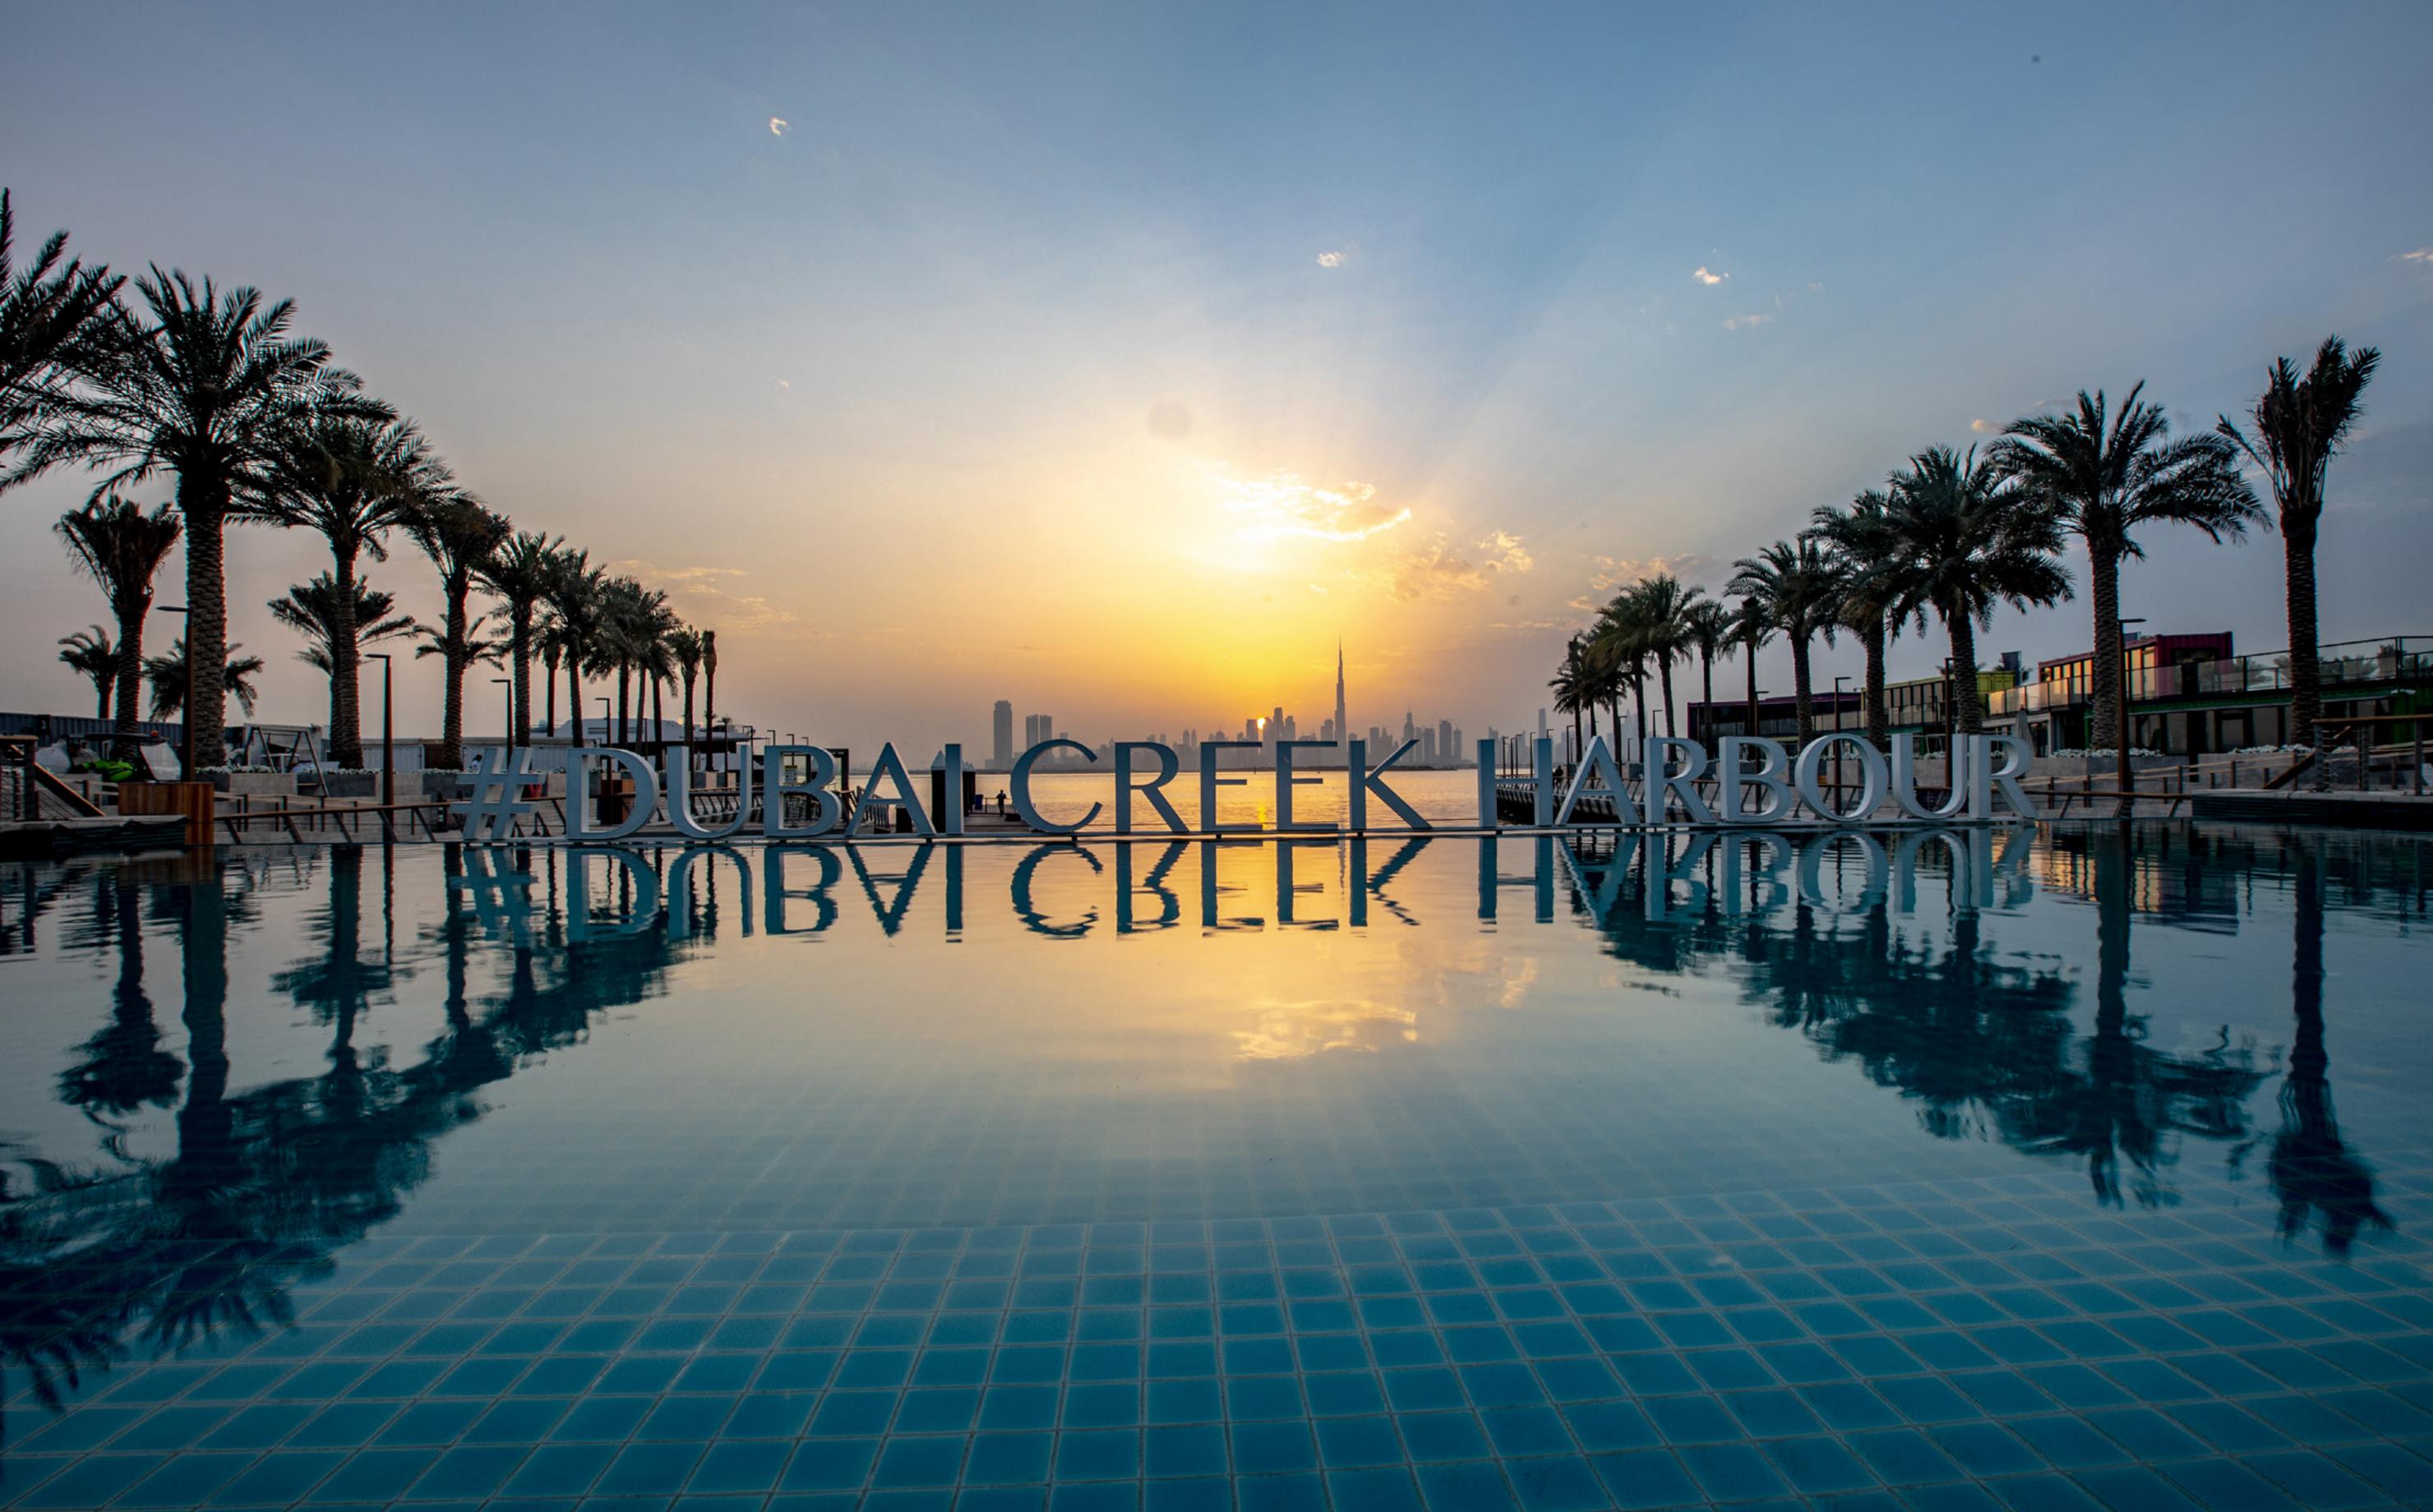

# DUBAI CREEK HARBOUR

Dubai Creek Harbour is an ultra-modern, stylish and pedestrian-friendly neighbourhood that integrates with Dubai's sustainable urban character. Situated along the historic Dubai Creek, Dubai Creek Harbour consists of 7.4 million sqm of residential space and 500,000 sqm of parks & open spaces with a viable mix of retail, business, recreation, and community facilities, all within walking distance.

## WELCOME TO THE COVE

There is something fascinating about waking up to the sight of the open sky and picturesque water scenes. The skyline of a new city emerging from a historic destination. Every view from every corner is nothing short of amazing.