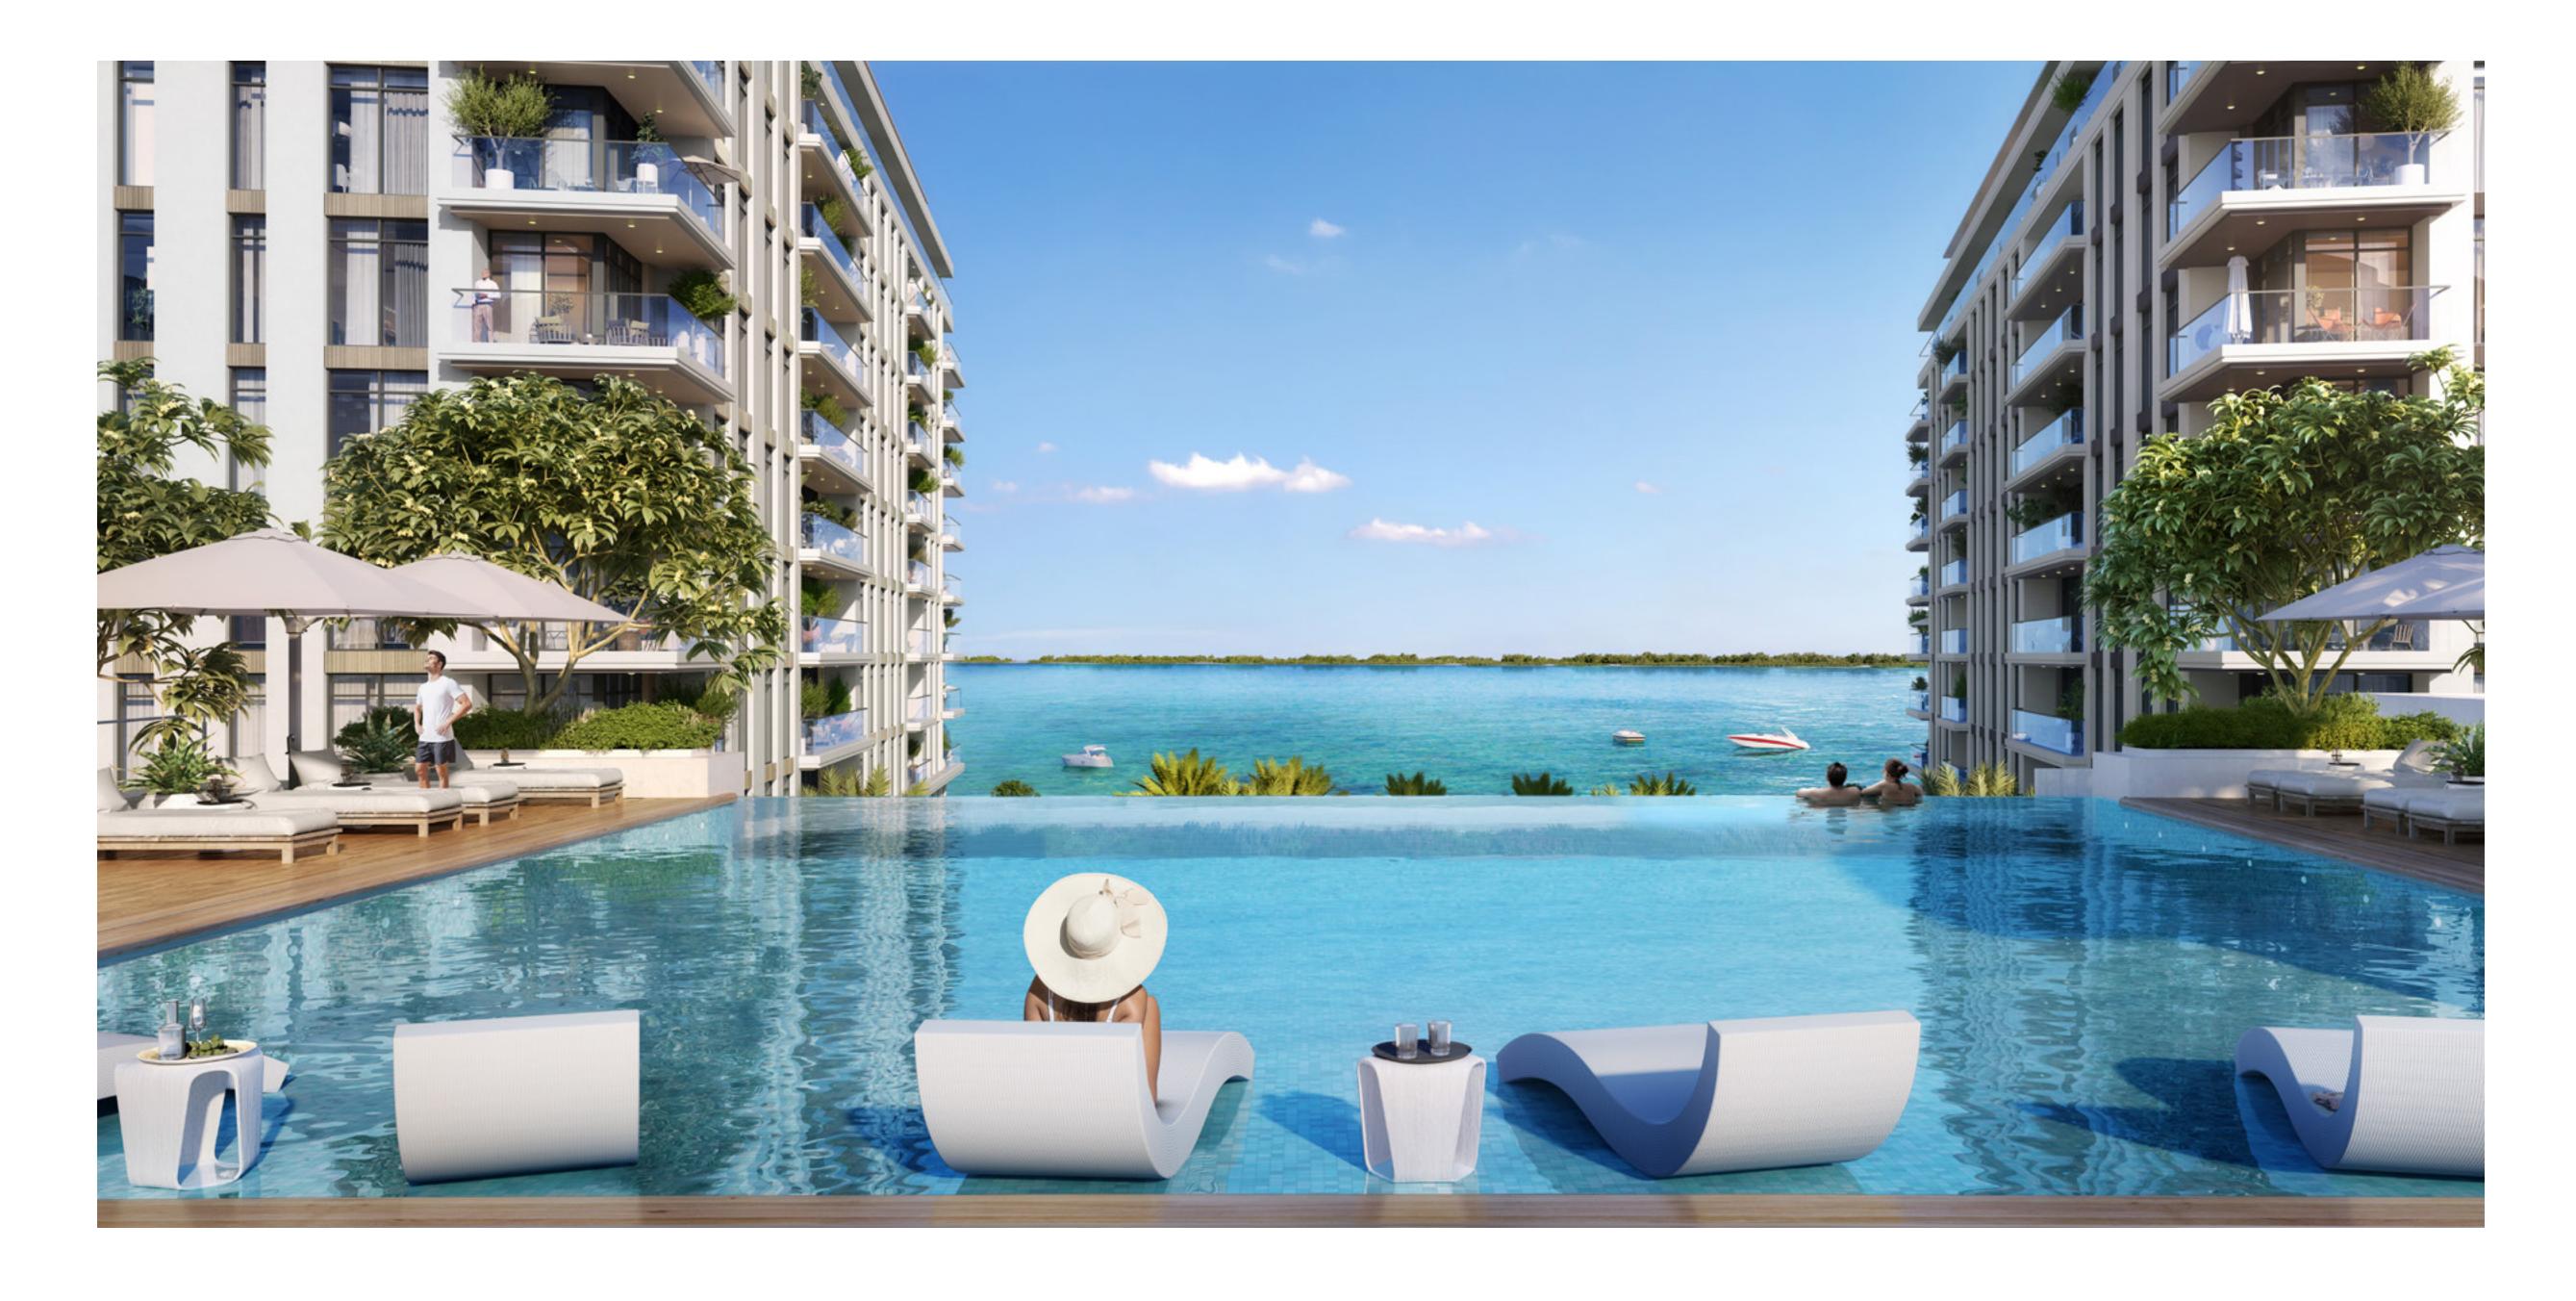

#### SPACETO LIVE, BREATHE & UNWIND

Located in a prime location on Creek Island, THE COVE has a variety of amenities and features that are sure to please the whole family. These include a swimming pool for adults and children, a playground for the little ones, a bbq area where you can host friends and family, an outdoor movie theatre where you can take in the beautiful weather, a fully-equipped fitness centre that will help you maintain your healthy lifestyle, pocket parks, and even a pet-friendly park.

## CREEK MARINA

With a wide variety of retail, dining, and recreational options, Creek Marina never slows down. Landscaped pedestrian walkways offer stunning views of Downtown Dubai at dusk, while world-class art pieces add another layer to the trendsetting lifestyle.

Sculptural
Viewing Deck

Yacht Club Marina with 81 Berths

Address Grand