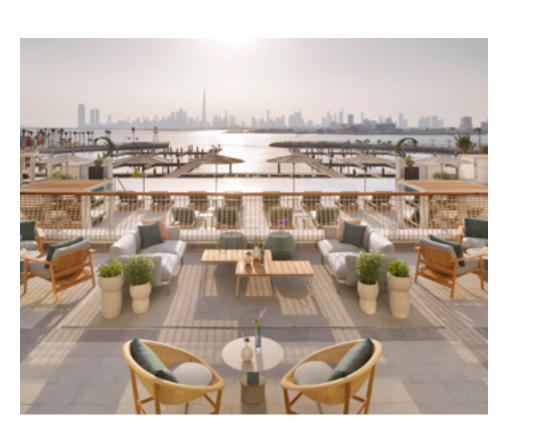

## HARBOUR PROMENADE

Explore a bustling promenade, an impressive skyline as you sit back and relax on the Harbour Promenade's observation deck. Set sail across Dubai Creek's glistening waters and take in the city's cityscape from a unique vantage point.

Enjoy a wonderful meal while taking in the breathtaking views between shopping and boating.