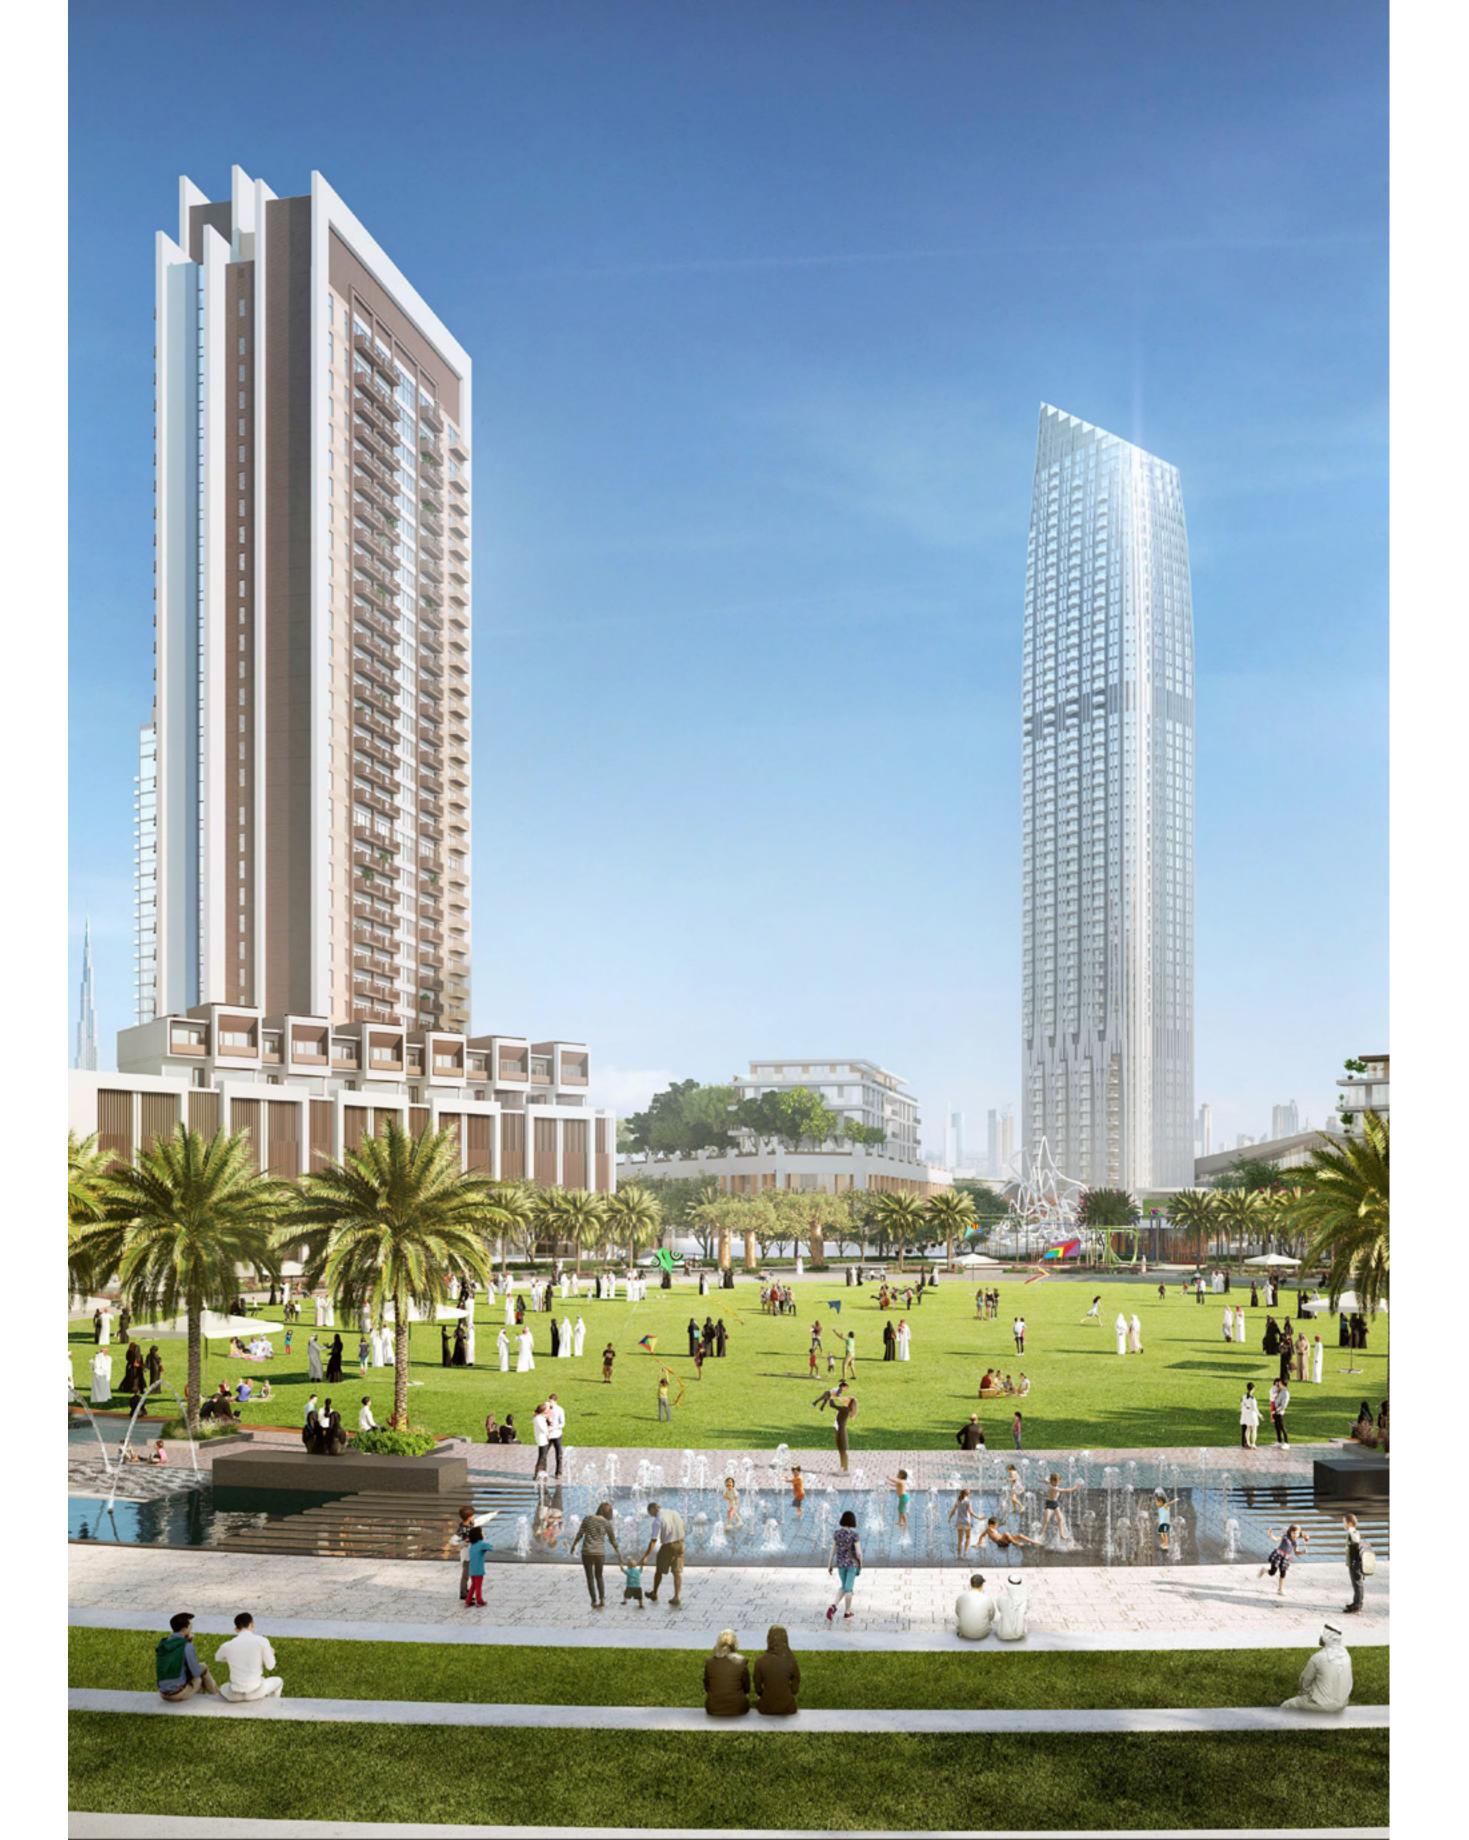

## CENTRAL PARK

The heart of island living, Dubai Creek Harbour Central Park offers residents a tranquil refuge to unwind, first-class amenities to enjoy, and wide-open spaces to discover. With a total area of six football fields, Dubai's Central Park is one of the largest parks in the emirate and offers a variety of activities for the whole family.

Splash Pad Fitness Plaza