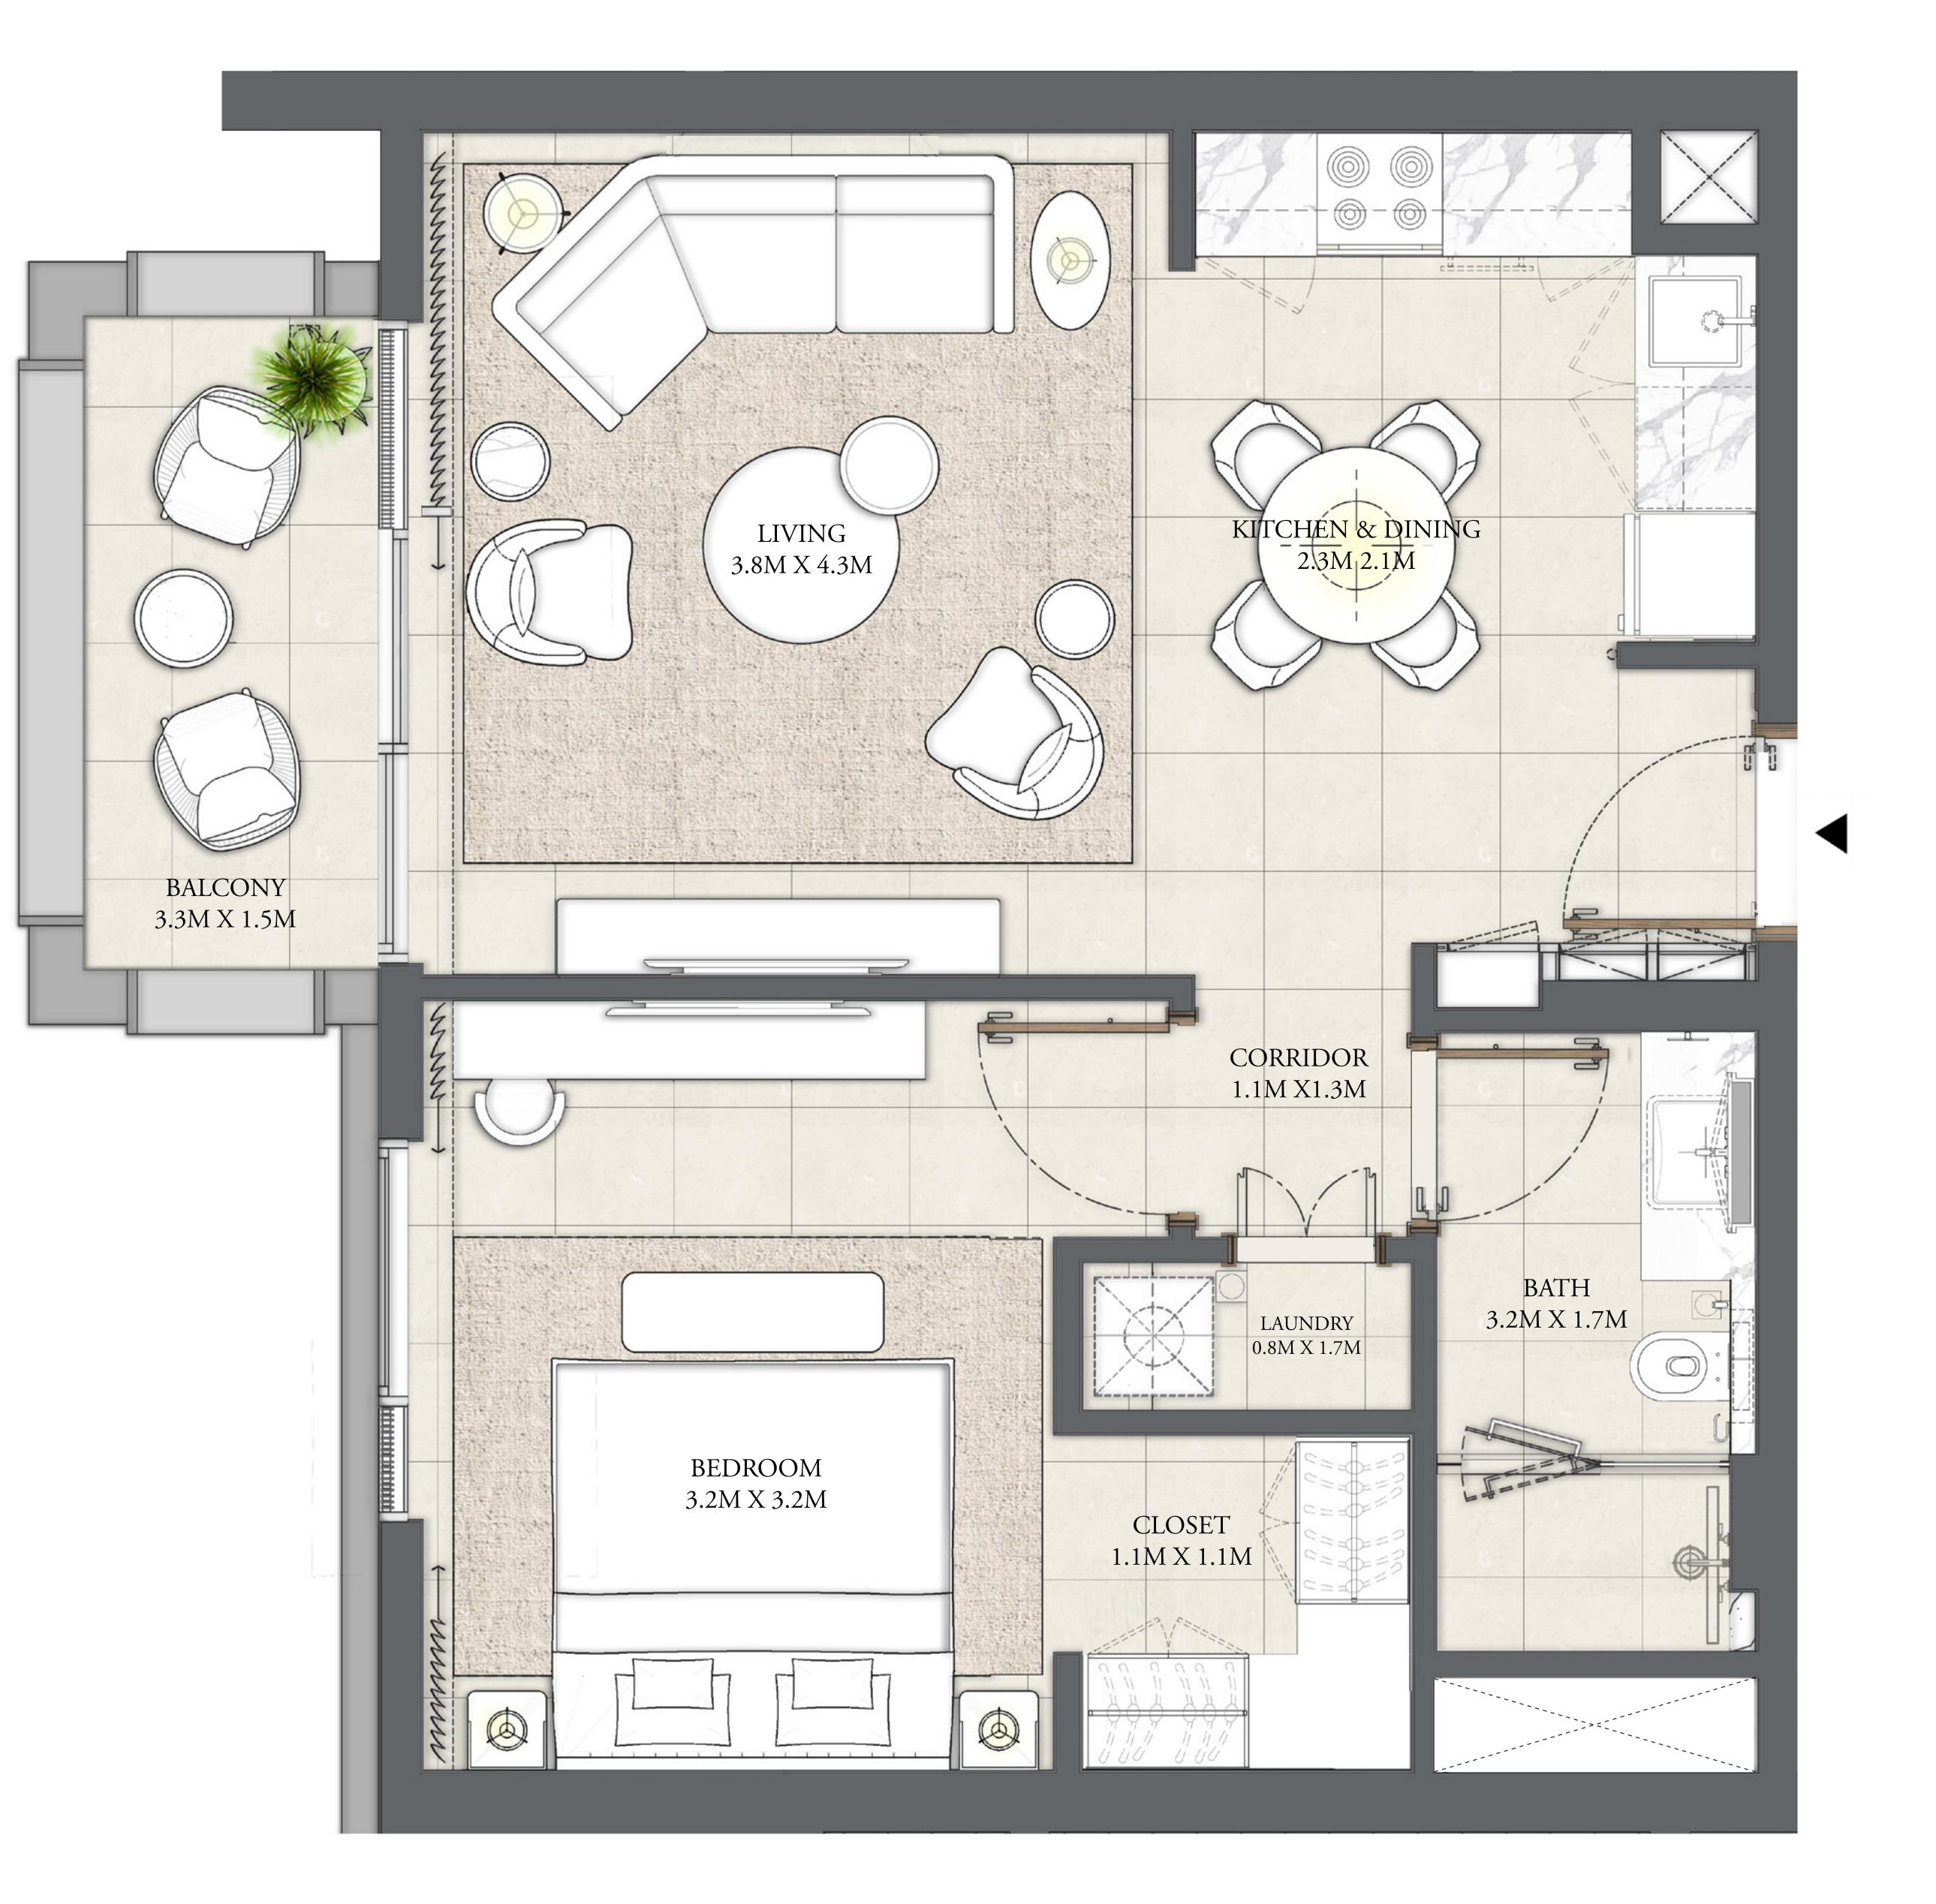

# 2 BEDROOM

LEVEL 1

UNIT 101

| APARTMENT AREA | 929.25 SQ.FT.  |
|----------------|----------------|
| BALCONY AREA   | 128.09 SQ.FT.  |
| TOTAL AREA     | 1057.34 SQ.FT. |

KEY PLAN

FLOOR PLAN 1. All dimensions are in imperial and metric, and measured from finish to finish excluding construction tolerances. 2. All materials, dimensions, and drawings are approximate only. 3. Information is subject to change without notice, at developer's absolute discretion. 4. Actual area may vary from the stated area. 5. Drawings not to scale. 6. All images used are for illustrative purposes only and do not represent the actual size, features, specifications, fittings, and furnishings. 7. The developer reserves the right to make revisions / alterations, at it's absolute discretion, without any liability whatsoever.

86.33 SQ.M.

11.90 SQ.M.

98.23 SQ.M.

|  | 80 |
|--|----|
|  | 07 |
|  | 06 |
|  | 05 |
|  | 04 |
|  | 03 |
|  | 02 |
|  | 01 |
|  | Μ  |
|  | G  |