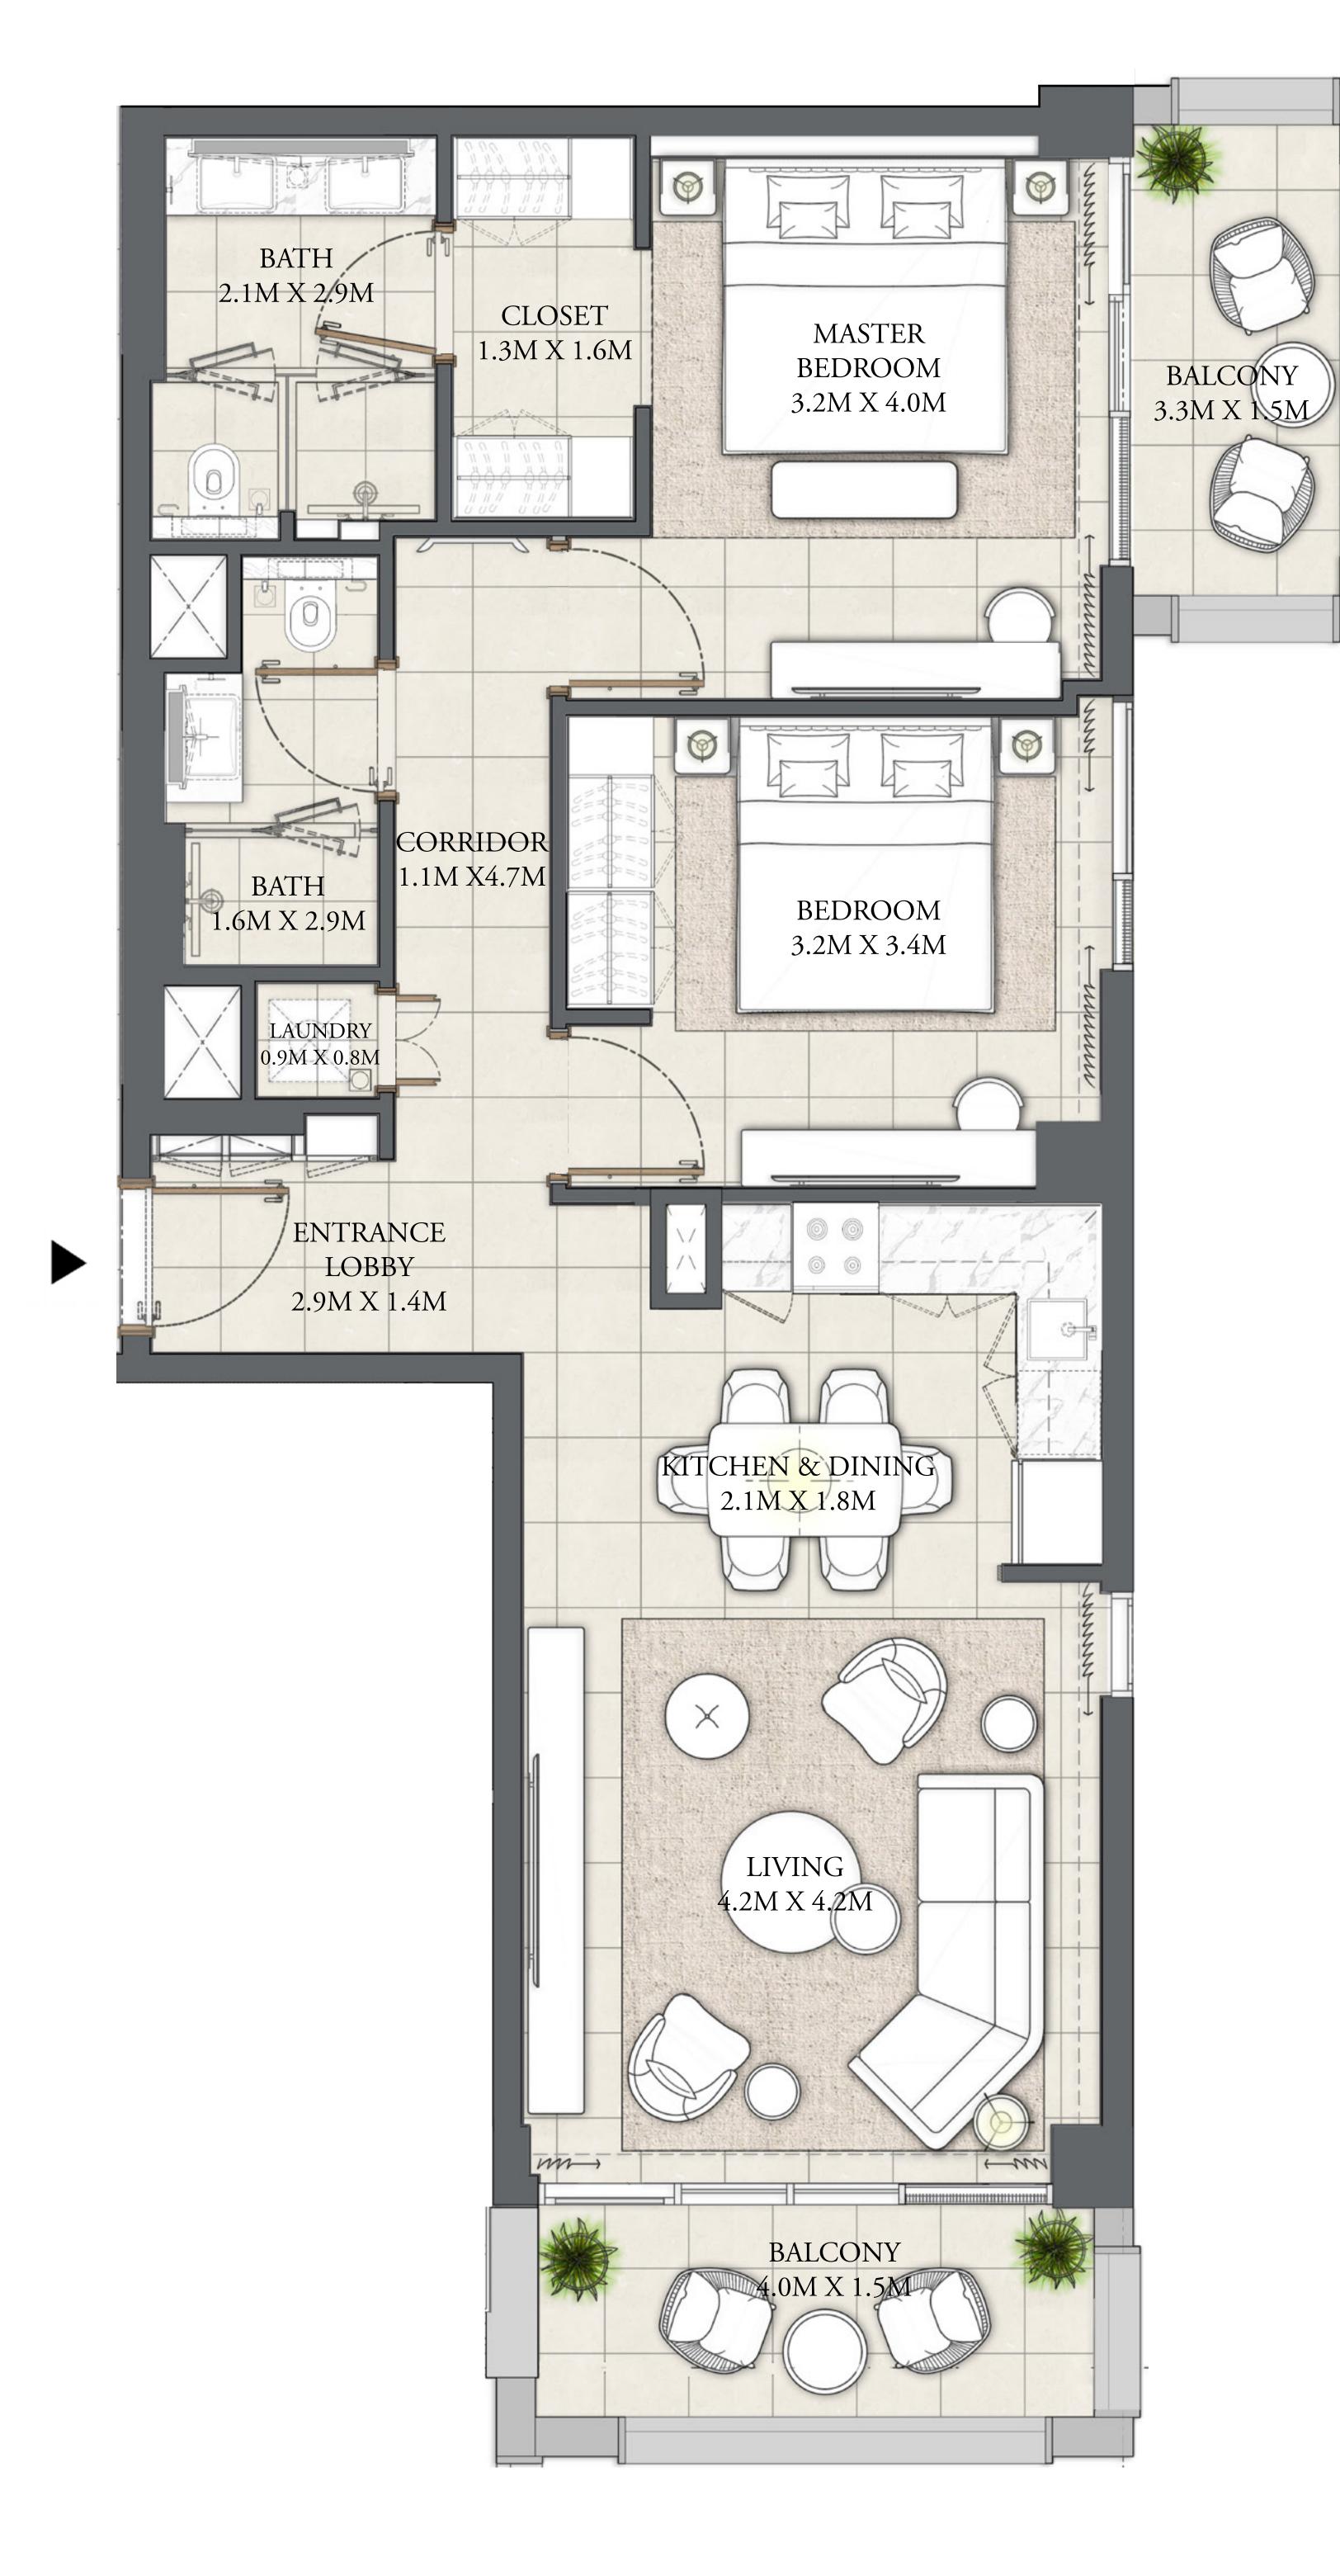

# 2 BEDROOM

LEVEL 1

UNIT 102

| APARTMENT AREA | 915.90 SQ.FT.  |
|----------------|----------------|
| BALCONY AREA   | 142.94 SQ.FT.  |
| TOTAL AREA     | 1058.84 SQ.FT. |

KEY PLAN

FLOOR PLAN 1. All dimensions are in imperial and metric, and measured from finish to finish excluding construction tolerances. 2. All materials, dimensions, and drawings are approximate only. 3. Information is subject to change without notice, at developer's absolute discretion. 4. Actual area may vary from the stated area. 5. Drawings not to scale. 6. All images used are for illustrative purposes only and do not represent the actual size, features, specifications, fittings, and furnishings. 7. The developer reserves the right to make revisions / alterations, at it's absolute discretion, without any liability whatsoever.

85.09 SQ.M.

13.28 SQ.M.

98.37 SQ.M.