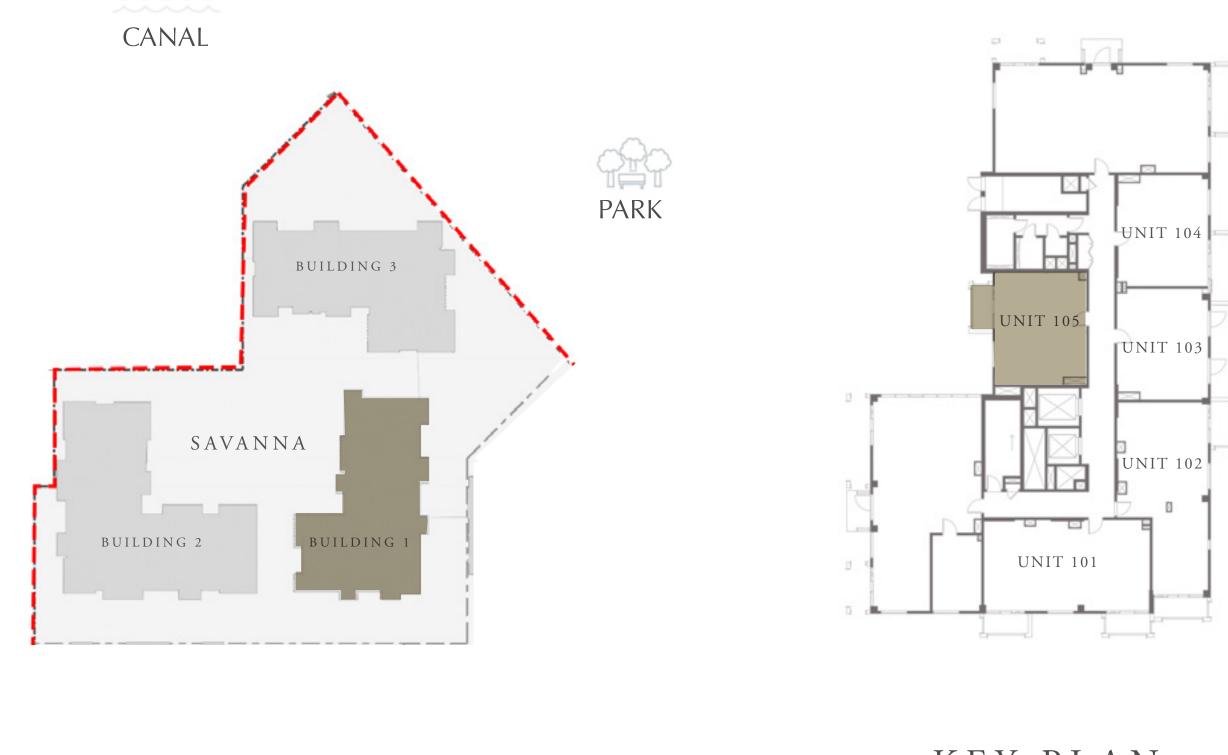

#### CREEK BEACH

BUILDING 1

# 1 BEDROOM

LEVEL 1

UNIT 105

| APARTMENT AREA | 632.60 SQ.FT. |
|----------------|---------------|
| BALCONY AREA   | 64.58 SQ.FT.  |
| TOTAL AREA     | 697.18 SQ.FT. |

KEY PLAN

FLOOR PLAN 1. All dimensions are in imperial and metric, and measured from finish to finish excluding construction tolerances. 2. All materials, dimensions, and drawings are approximate only. 3. Information is subject to change without notice, at developer's absolute discretion. 4. Actual area may vary from the stated area. 5. Drawings not to scale. 6. All images used are for illustrative purposes only and do not represent the actual size, features, specifications, fittings, and furnishings. 7. The developer reserves the right to make revisions / alterations, at it's absolute discretion, without any liability whatsoever.