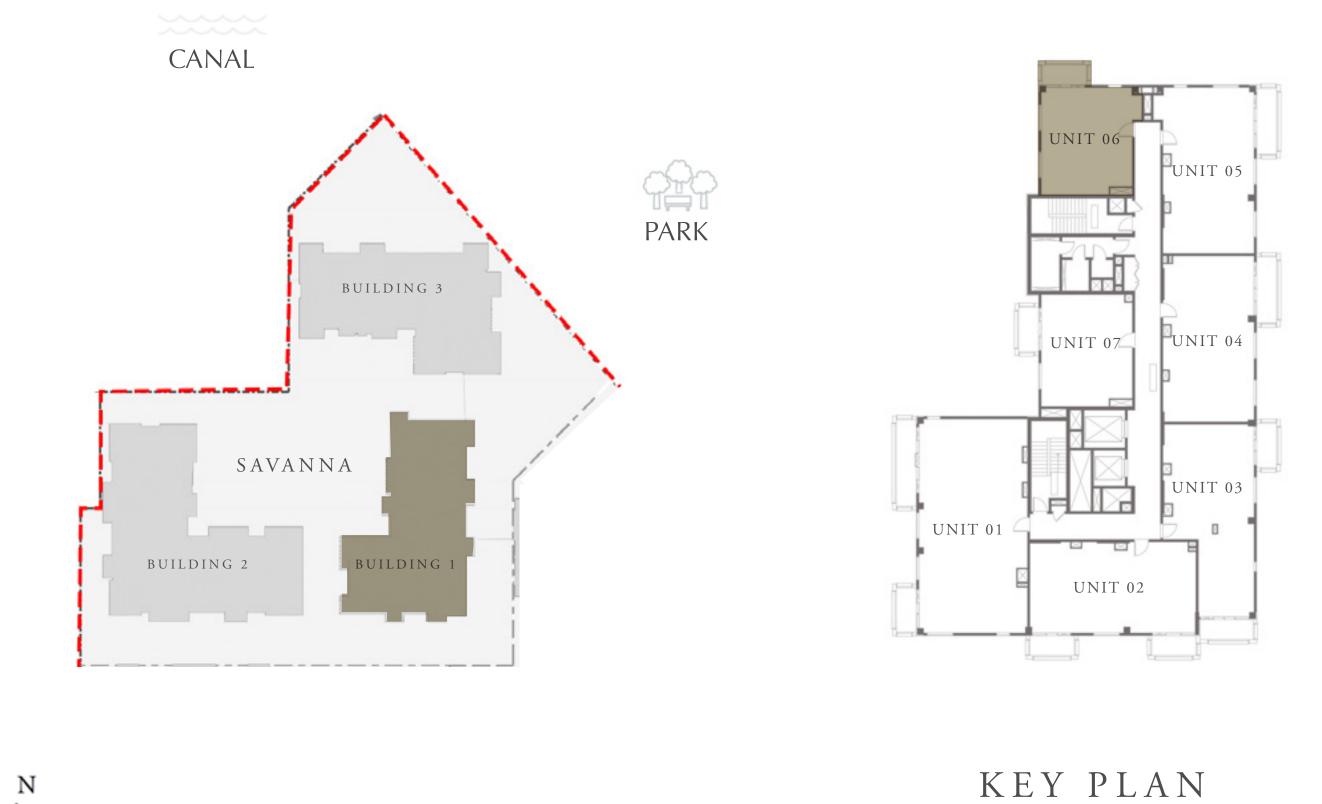

#### CREEK BEACH

BUILDING 1

# 1 BEDROOM

LEVEL 2-8

UNIT 06

| APARTMENT AREA | 626.14 SQ.FT. |
|----------------|---------------|
| BALCONY AREA   | 63.51 SQ.FT.  |
| TOTAL AREA     | 689.65 SQ.FT. |

FLOOR PLAN 1. All dimensions are in imperial and metric, and measured from finish to finish excluding construction tolerances. 2. All materials, dimensions, and drawings are approximate only. 3. Information is subject to change without notice, at developer's absolute discretion. 4. Actual area may vary from the stated area. 5. Drawings not to scale. 6. All images used are for illustrative purposes only and do not represent the actual size, features, specifications, fittings, and furnishings. 7. The developer reserves the right to make revisions / alterations, at it's absolute discretion, without any liability whatsoever.

58.17 SQ.M.

5.90 SQ.M.

64.07 SQ.M.