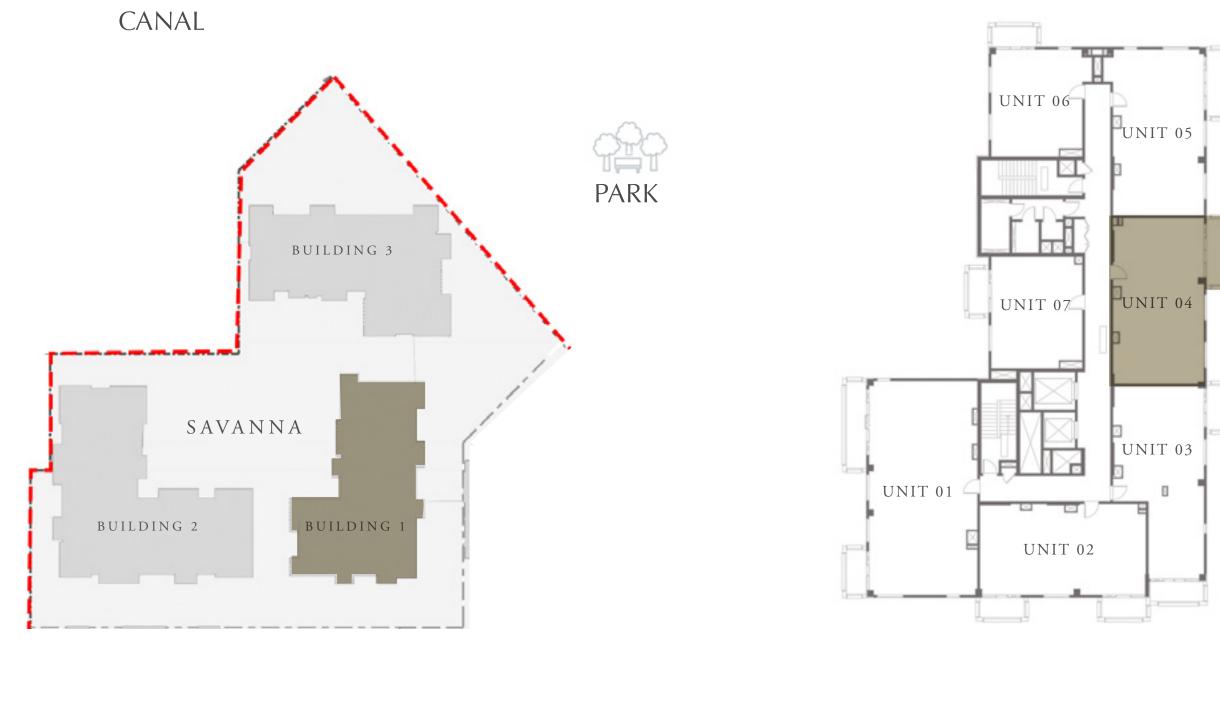

# CREEK BEACH MASSING PLAN

FLOOR PLAN 1. All dimensions are in imperial and metric, and measured from finish to finish excluding construction tolerances. 2. All materials, dimensions, and drawings are approximate only. 3. Information is subject to change without notice, at developer's absolute discretion. 4. Actual area may vary from the stated area. 5. Drawings not to scale. 6. All images used are for illustrative purposes only and do not represent the actual size, features, specifications, fittings, and furnishings.

### CREEK BEACH

BUILDING 1