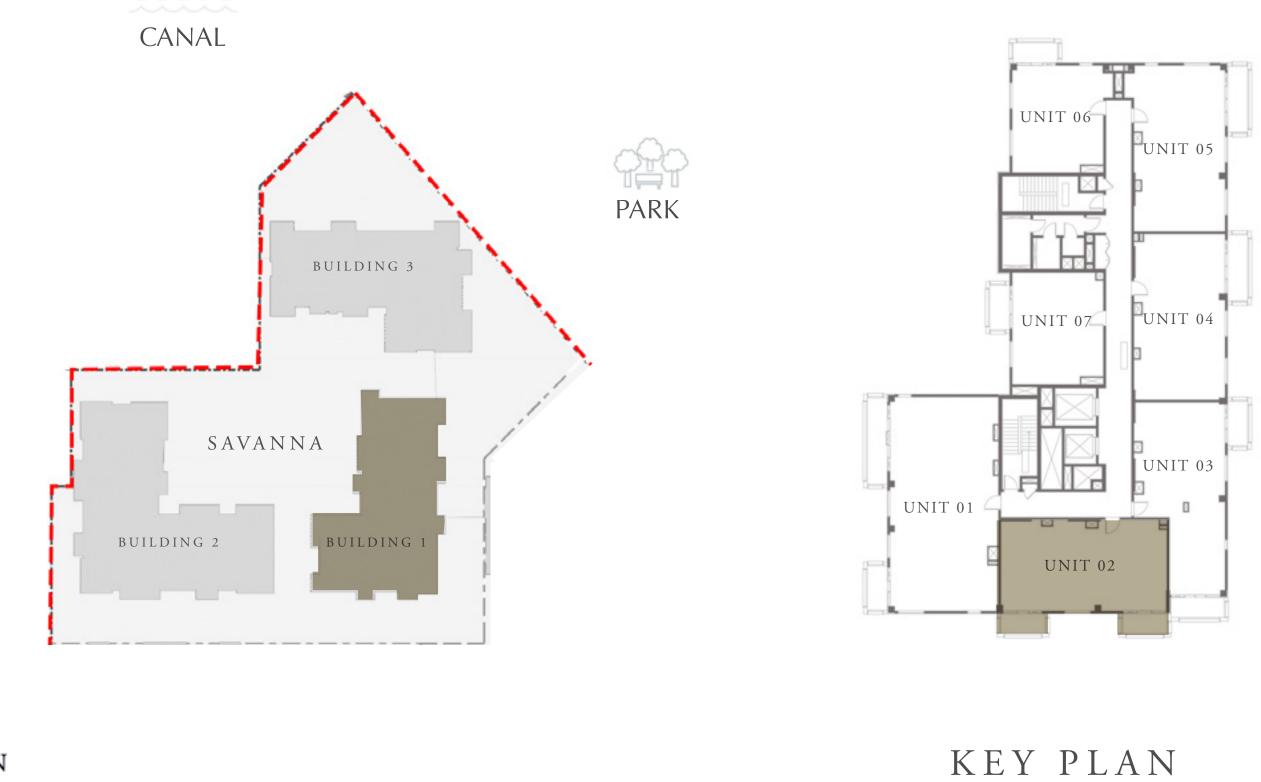

sh excluding construction tolerances. 2. All materials, dimensions, and drawings are approximate only. 3. Information is subject to change without notice, at developer's absolute discretion. 4. Actual area may vary from the stated area. 5. Drawings not to scale. 6. All images used are for illustrative purposes only and do not represent the actual size, features, specifications, fittings, and furnishings. 7. The developer reserves the right to make revisions / alterations, at it's absolute discretion, without any liability whatsoever.



132.95 SQ.M.

16.88 SQ.M.

149.83 SQ.M.









#### CREEK BEACH

BUILDING 1

# 2 BEDROOM

LEVEL 2-8

UNIT 02

| APARTMENT AREA | 929.36 SQ.FT.  |
|----------------|----------------|
| BALCONY AREA   | 126.80 SQ.FT.  |
| TOTAL AREA     | 1056.16 SQ.FT. |



FLOOR PLAN 1. All dimensions are in imperial and metric, and measured from finish to finish excluding construction tolerances. 2. All materials, dimensions, and drawings are approximate only. 3. Information is subject to change without notice, at developer's absolute discretion. 4. Actual area may vary from the stated area. 5. Drawings not to scale. 6. All images used are for illustrative purposes only and do not represent the actual size, features, specifications, fittings, and furnishings. 7. The developer reserves the right to make revisions / alterations, at it's absolute discretion, without any liability whatsoever.



86.34 SQ.M.

11.78 SQ.M.

98.12 SQ.M.



|  | 08 |
|--|----|
|  | 07 |
|  | 06 |
|  | 05 |
|  | 04 |
|  | 03 |
|  | 02 |
|  | 01 |
|  | Μ  |
|  | G  |





#### CREEK