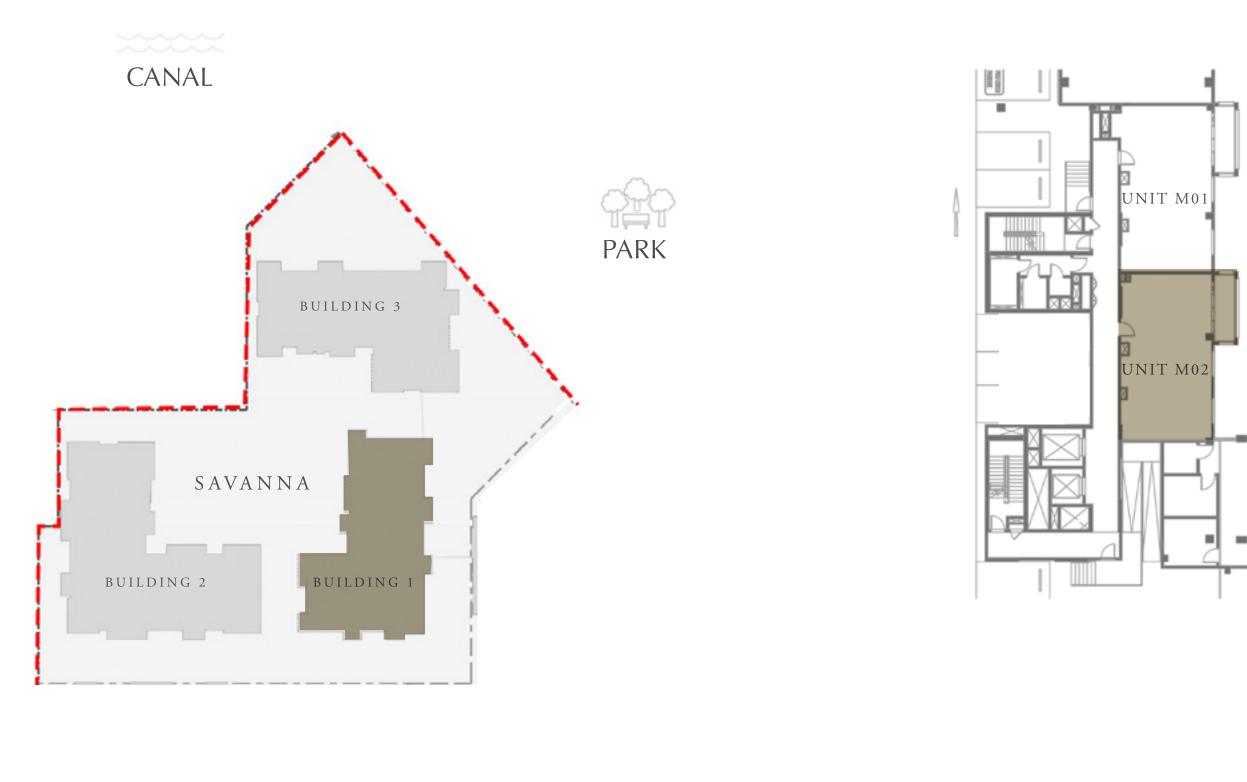

# CREEK BEACH MASSING PLAN

FLOOR PLAN 1. All dimensions are in imperial and metric, and measured from finish to finish excluding construction tolerances. 2. All materials, dimensions, and drawings are approximate only. 3. Information is subject to change without notice, at developer's absolute discretion. 4. Actual area may vary from the stated area. 5. Drawings not to scale. 6. All images used are for illustrative purposes only and do not represent the actual size, features, specifications, fittings, and furnishings.

### CREEK BEACH

BUILDING 1