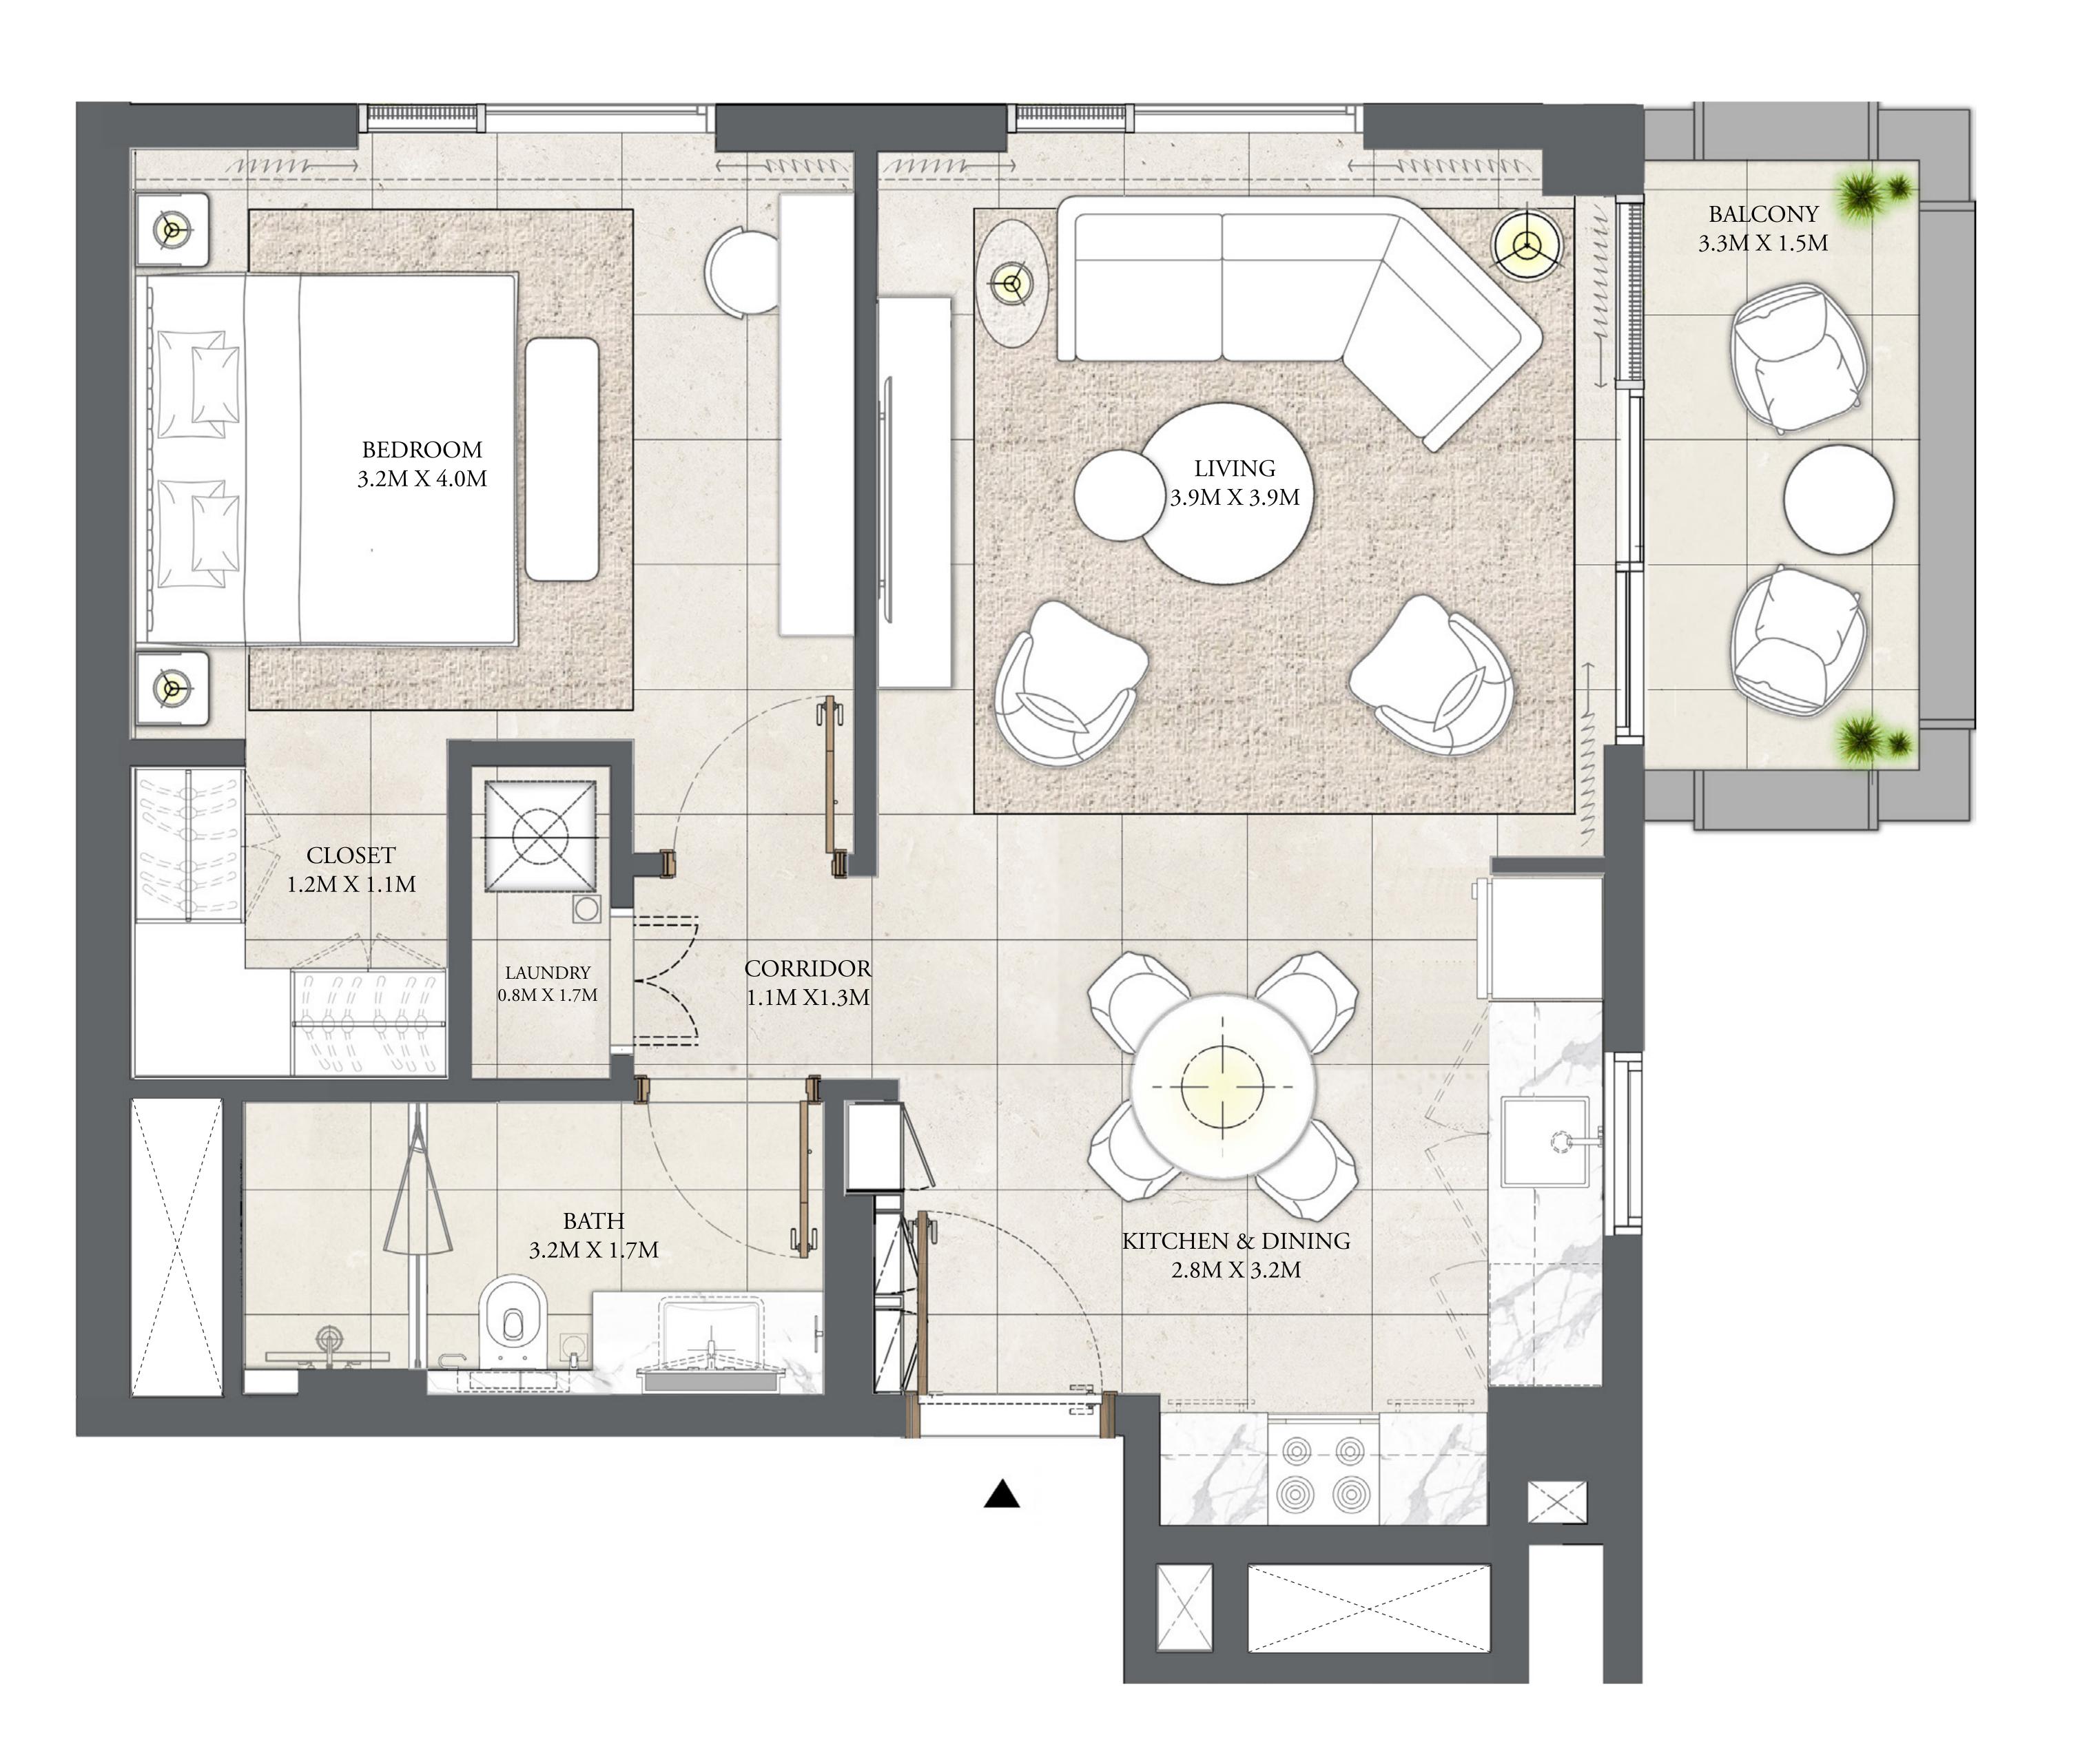

#### CREEK BEACH

BUILDING 1

# 1 BEDROOM

696.00 SQ.FT.

LEVEL 2-8

UNIT 07

| APARTMENT AREA | 632.60 SQ.FT. |
|----------------|---------------|
| BALCONY AREA   | 63.40 SQ.FT.  |

TOTAL AREA

KEY PLAN

FLOOR PLAN 1. All dimensions are in imperial and metric, and measured from finish to finish excluding construction tolerances. 2. All materials, dimensions, and drawings are approximate only. 3. Information is subject to change without notice, at developer's absolute discretion. 4. Actual area may vary from the stated area. 5. Drawings not to scale. 6. All images used are for illustrative purposes only and do not represent the actual size, features, specifications, fittings, and furnishings. 7. The developer reserves the right to make revisions / alterations, at it's absolute discretion, without any liability whatsoever.

58.77 SQ.M.

5.89 SQ.M.

64.66 SQ.M.