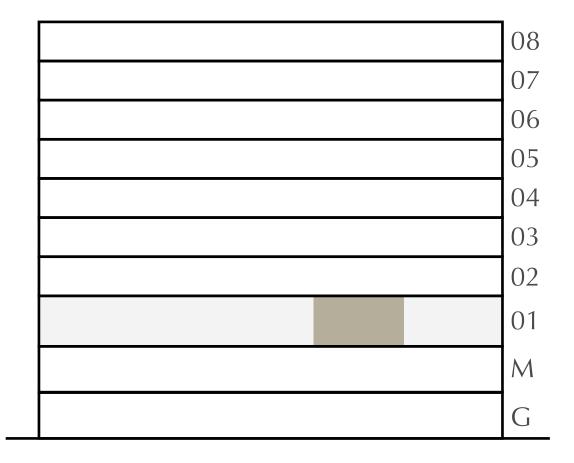

# 2 BEDROOM

LEVEL 1

UNIT 101

| APARTMENT AREA | 929.25 SQ.FT.  |
|----------------|----------------|
| BALCONY AREA   | 128.09 SQ.FT.  |
| TOTAL AREA     | 1057.34 SQ.FT. |

KEY PLAN

FLOOR PLAN 1. All dimensions are in imperial and metric, and measured from finish to finish excluding construction tolerances. 2. All materials, dimensions, and drawings are approximate only. 3. Information is subject to change without notice, at developer's absolute discretion. 4. Actual area may vary from the stated area. 5. Drawings not to scale. 6. All images used are for illustrative purposes only and do not represent the actual size, features, specifications, fittings, and furnishings. 7. The developer reserves the right to make revisions / alterations, at it's absolute discretion, without any liability whatsoever.

86.33 SQ.M.

11.90 SQ.M.

98.23 SQ.M.

|  | 80 |
|--|----|
|  | 07 |
|  | 06 |
|  | 05 |
|  | 04 |
|  | 03 |
|  | 02 |
|  | 01 |
|  | Μ  |
|  | G  |