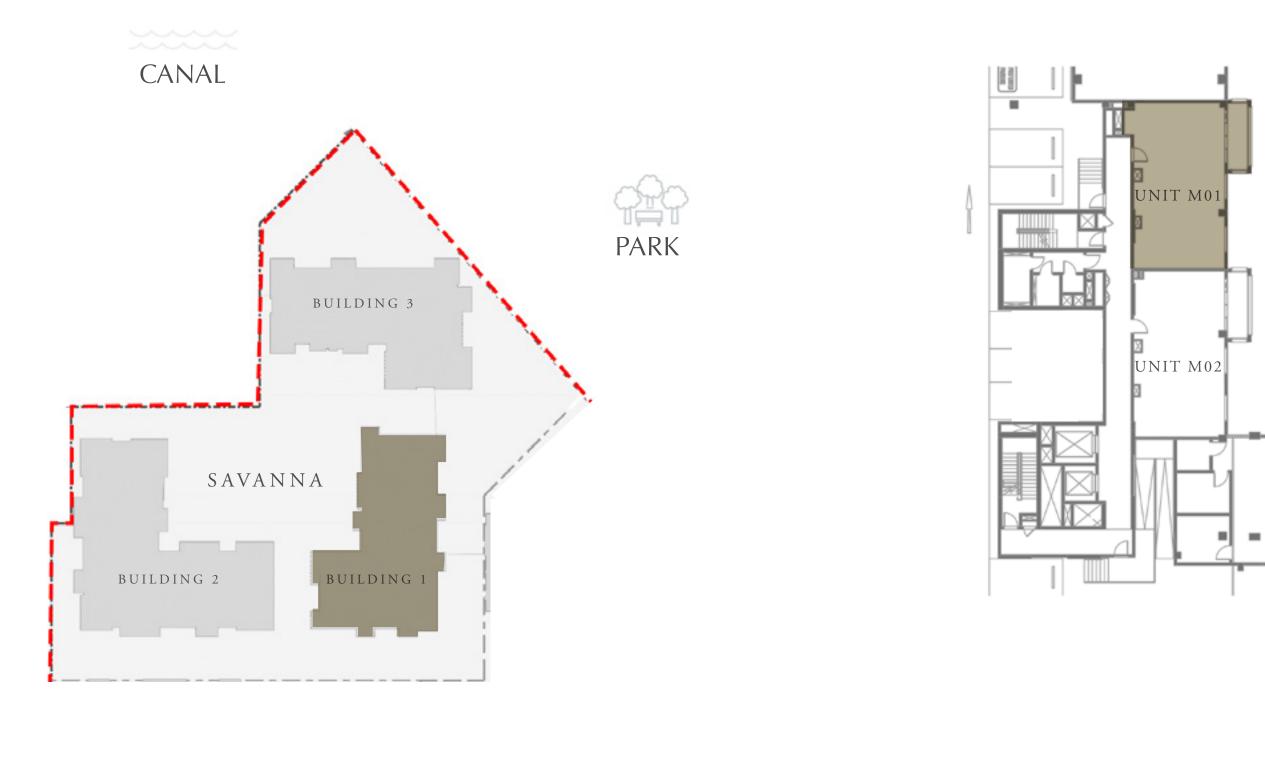

### CREEK BEACH

BUILDING 1

# 2 BEDROOM

LEVEL MF

UNIT M01

APARTMENT AREA 952.71 SQ.FT.

BALCONY AREA 92.89 SQ.FT.

TOTAL AREA

1045.60 SQ.FT.

KEY PLAN