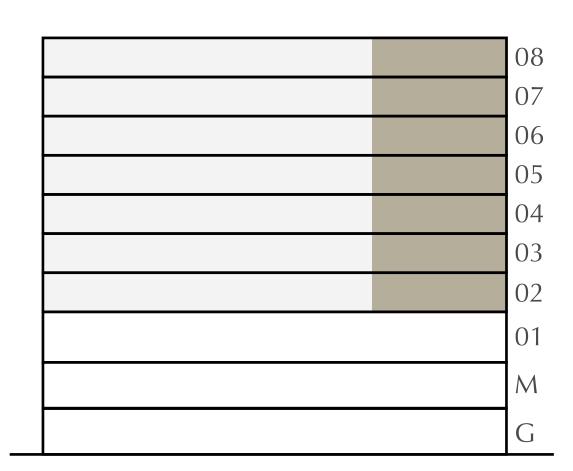

# 2 BEDROOM

LEVEL 2-8

UNIT 05

APARTMENT AREA 955.19 SQ.FT.

BALCONY AREA 93.00 SQ.FT.

TOTAL AREA

1048.19 SQ.FT.

KEY PLAN

FLOOR PLAN 1. All dimensions are in imperial and metric, and measured from finish to finish excluding construction tolerances. 2. All materials, dimensions, and drawings are approximate only. 3. Information is subject to change without notice, at developer's absolute discretion. 4. Actual area may vary from the stated area. 5. Drawings not to scale. 6. All images used are for illustrative purposes only and do not represent the actual size, features, specifications, fittings, and furnishings. 7. The developer reserves the right to make revisions / alterations, at it's absolute discretion, without any liability whatsoever.

88.74 SQ.M.

8.64 SQ.M.

97.38 SQ.M.