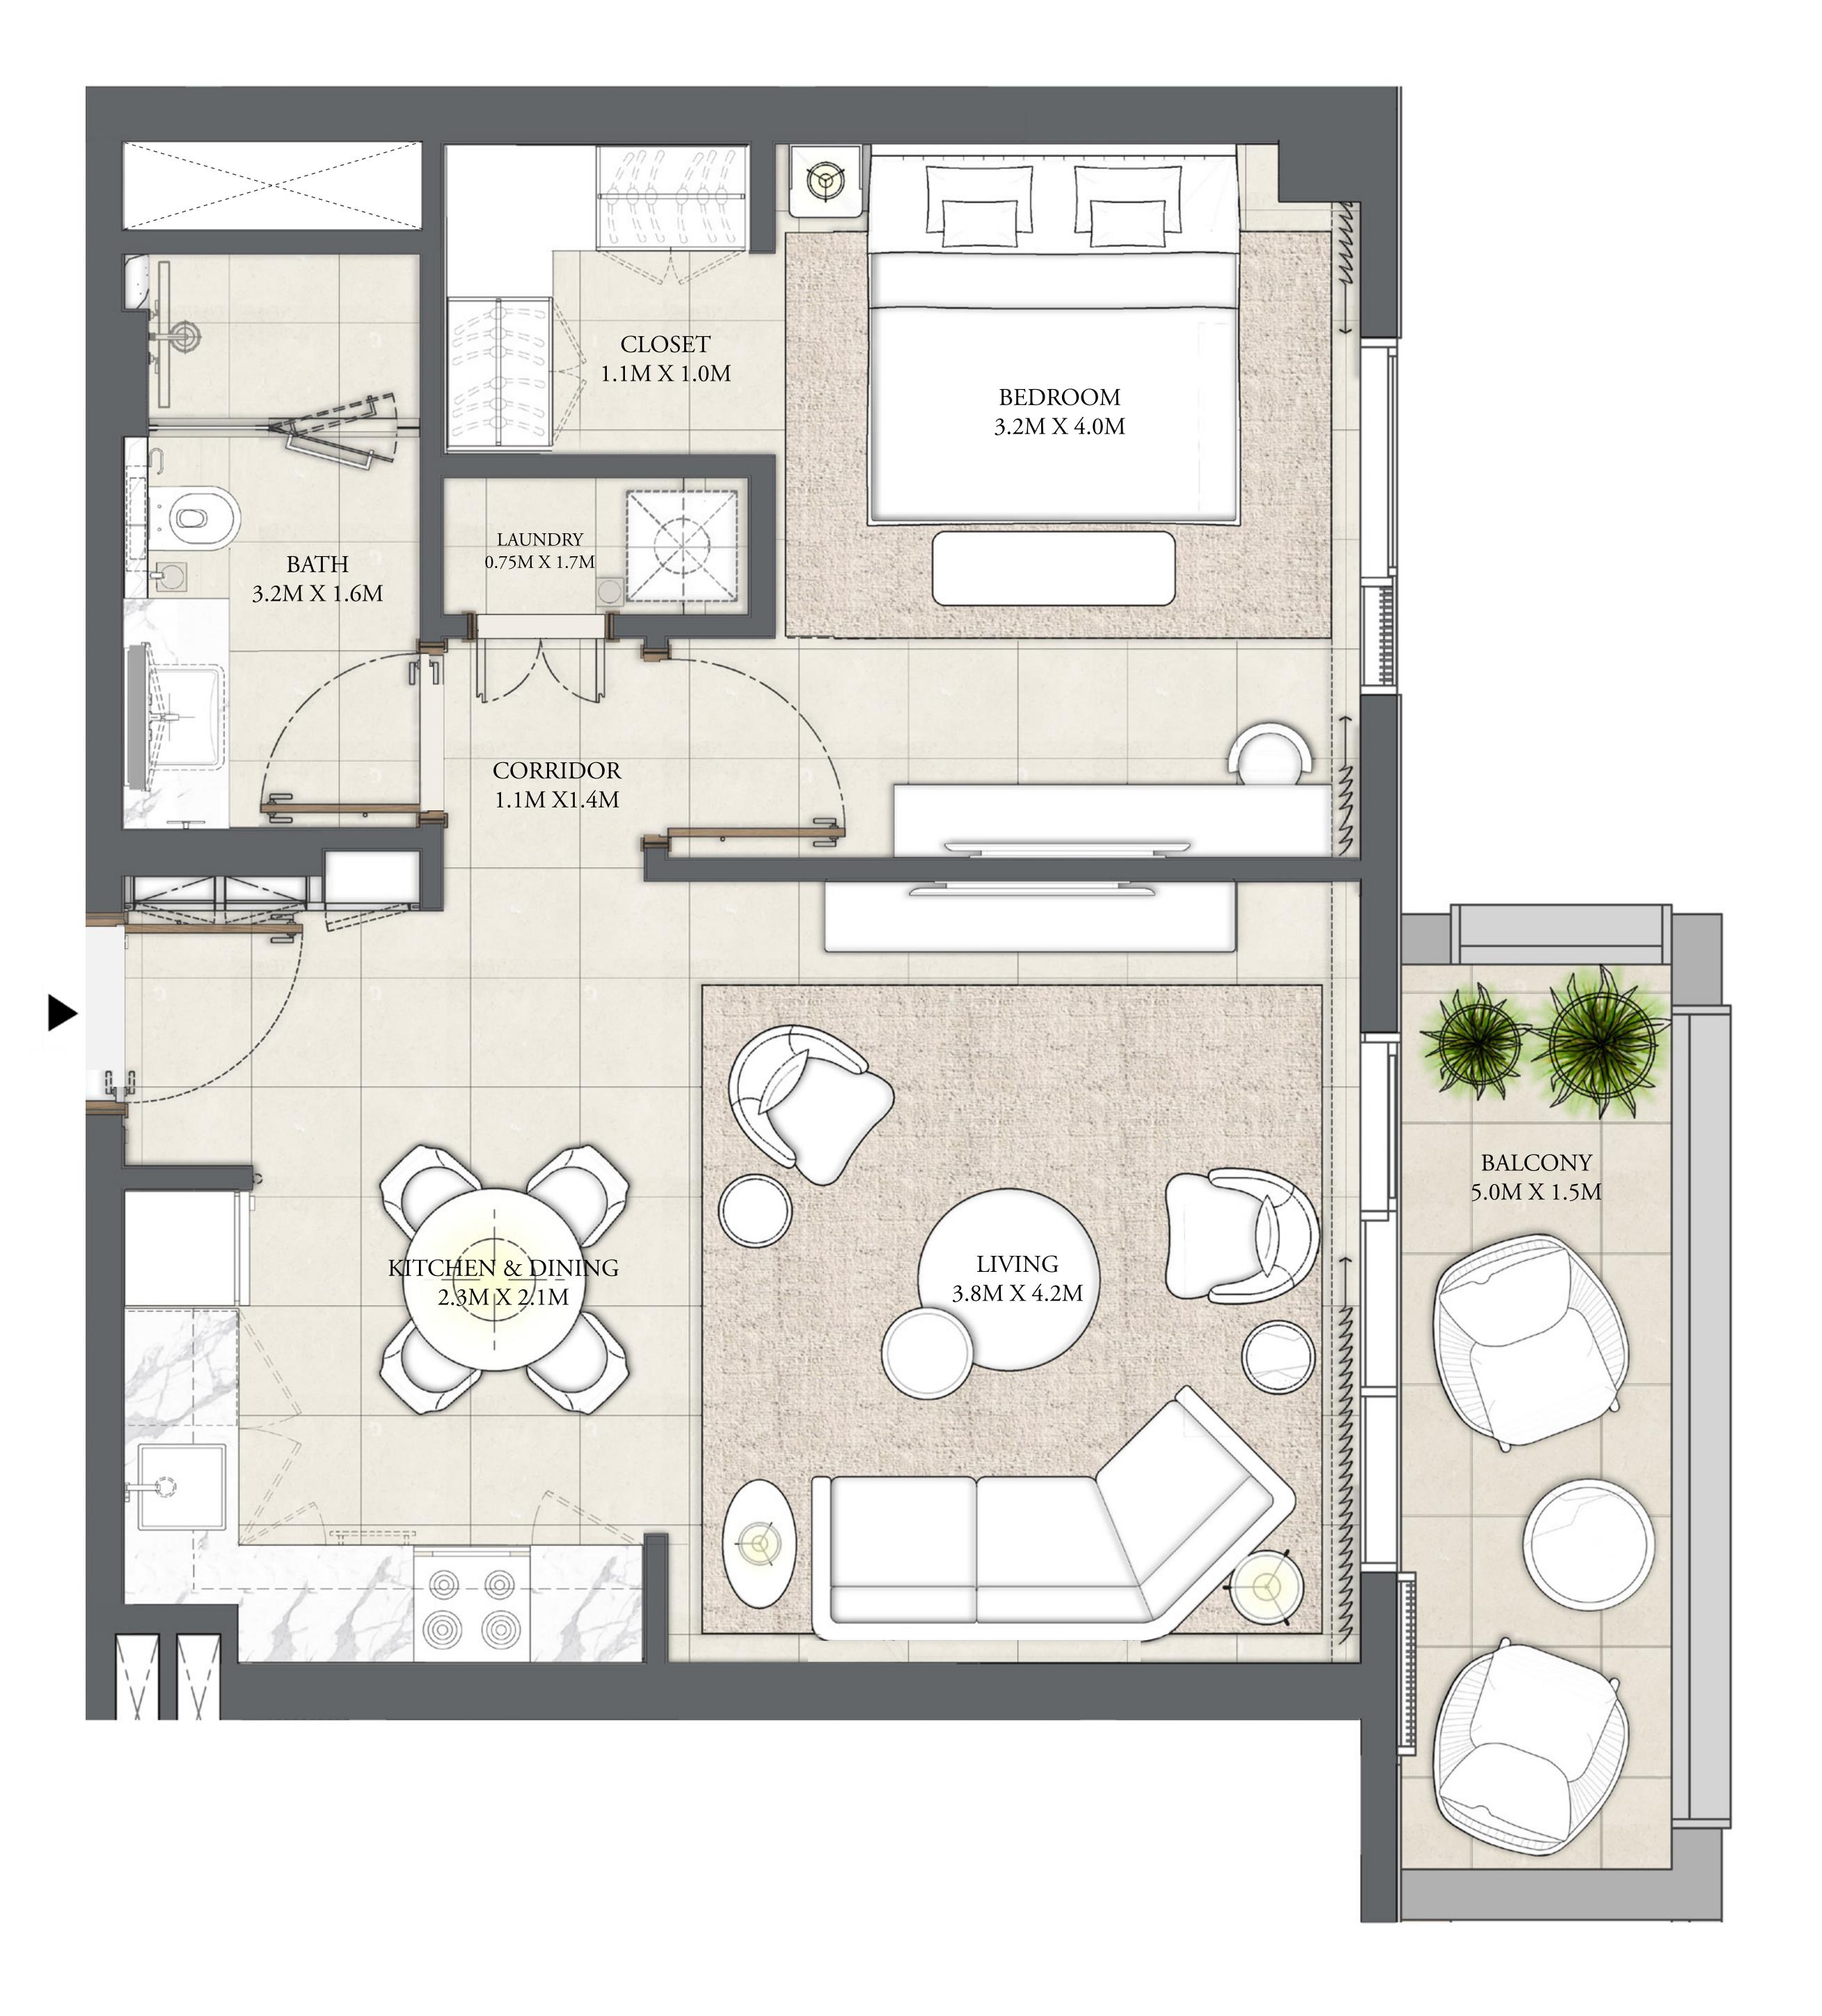

# 1 BEDROOM

LEVEL 1

UNIT 105

| APARTMENT AREA | 632.60 SQ.FT. |
|----------------|---------------|
| BALCONY AREA   | 64.58 SQ.FT.  |
| TOTAL AREA     | 697.18 SQ.FT. |

KEY PLAN

FLOOR PLAN 1. All dimensions are in imperial and metric, and measured from finish to finish excluding construction tolerances. 2. All materials, dimensions, and drawings are approximate only. 3. Information is subject to change without notice, at developer's absolute discretion. 4. Actual area may vary from the stated area. 5. Drawings not to scale. 6. All images used are for illustrative purposes only and do not represent the actual size, features, specifications, fittings, and furnishings. 7. The developer reserves the right to make revisions / alterations, at it's absolute discretion, without any liability whatsoever.

58.77 SQ.M.

6.00 SQ.M.

64.77 SQ.M.