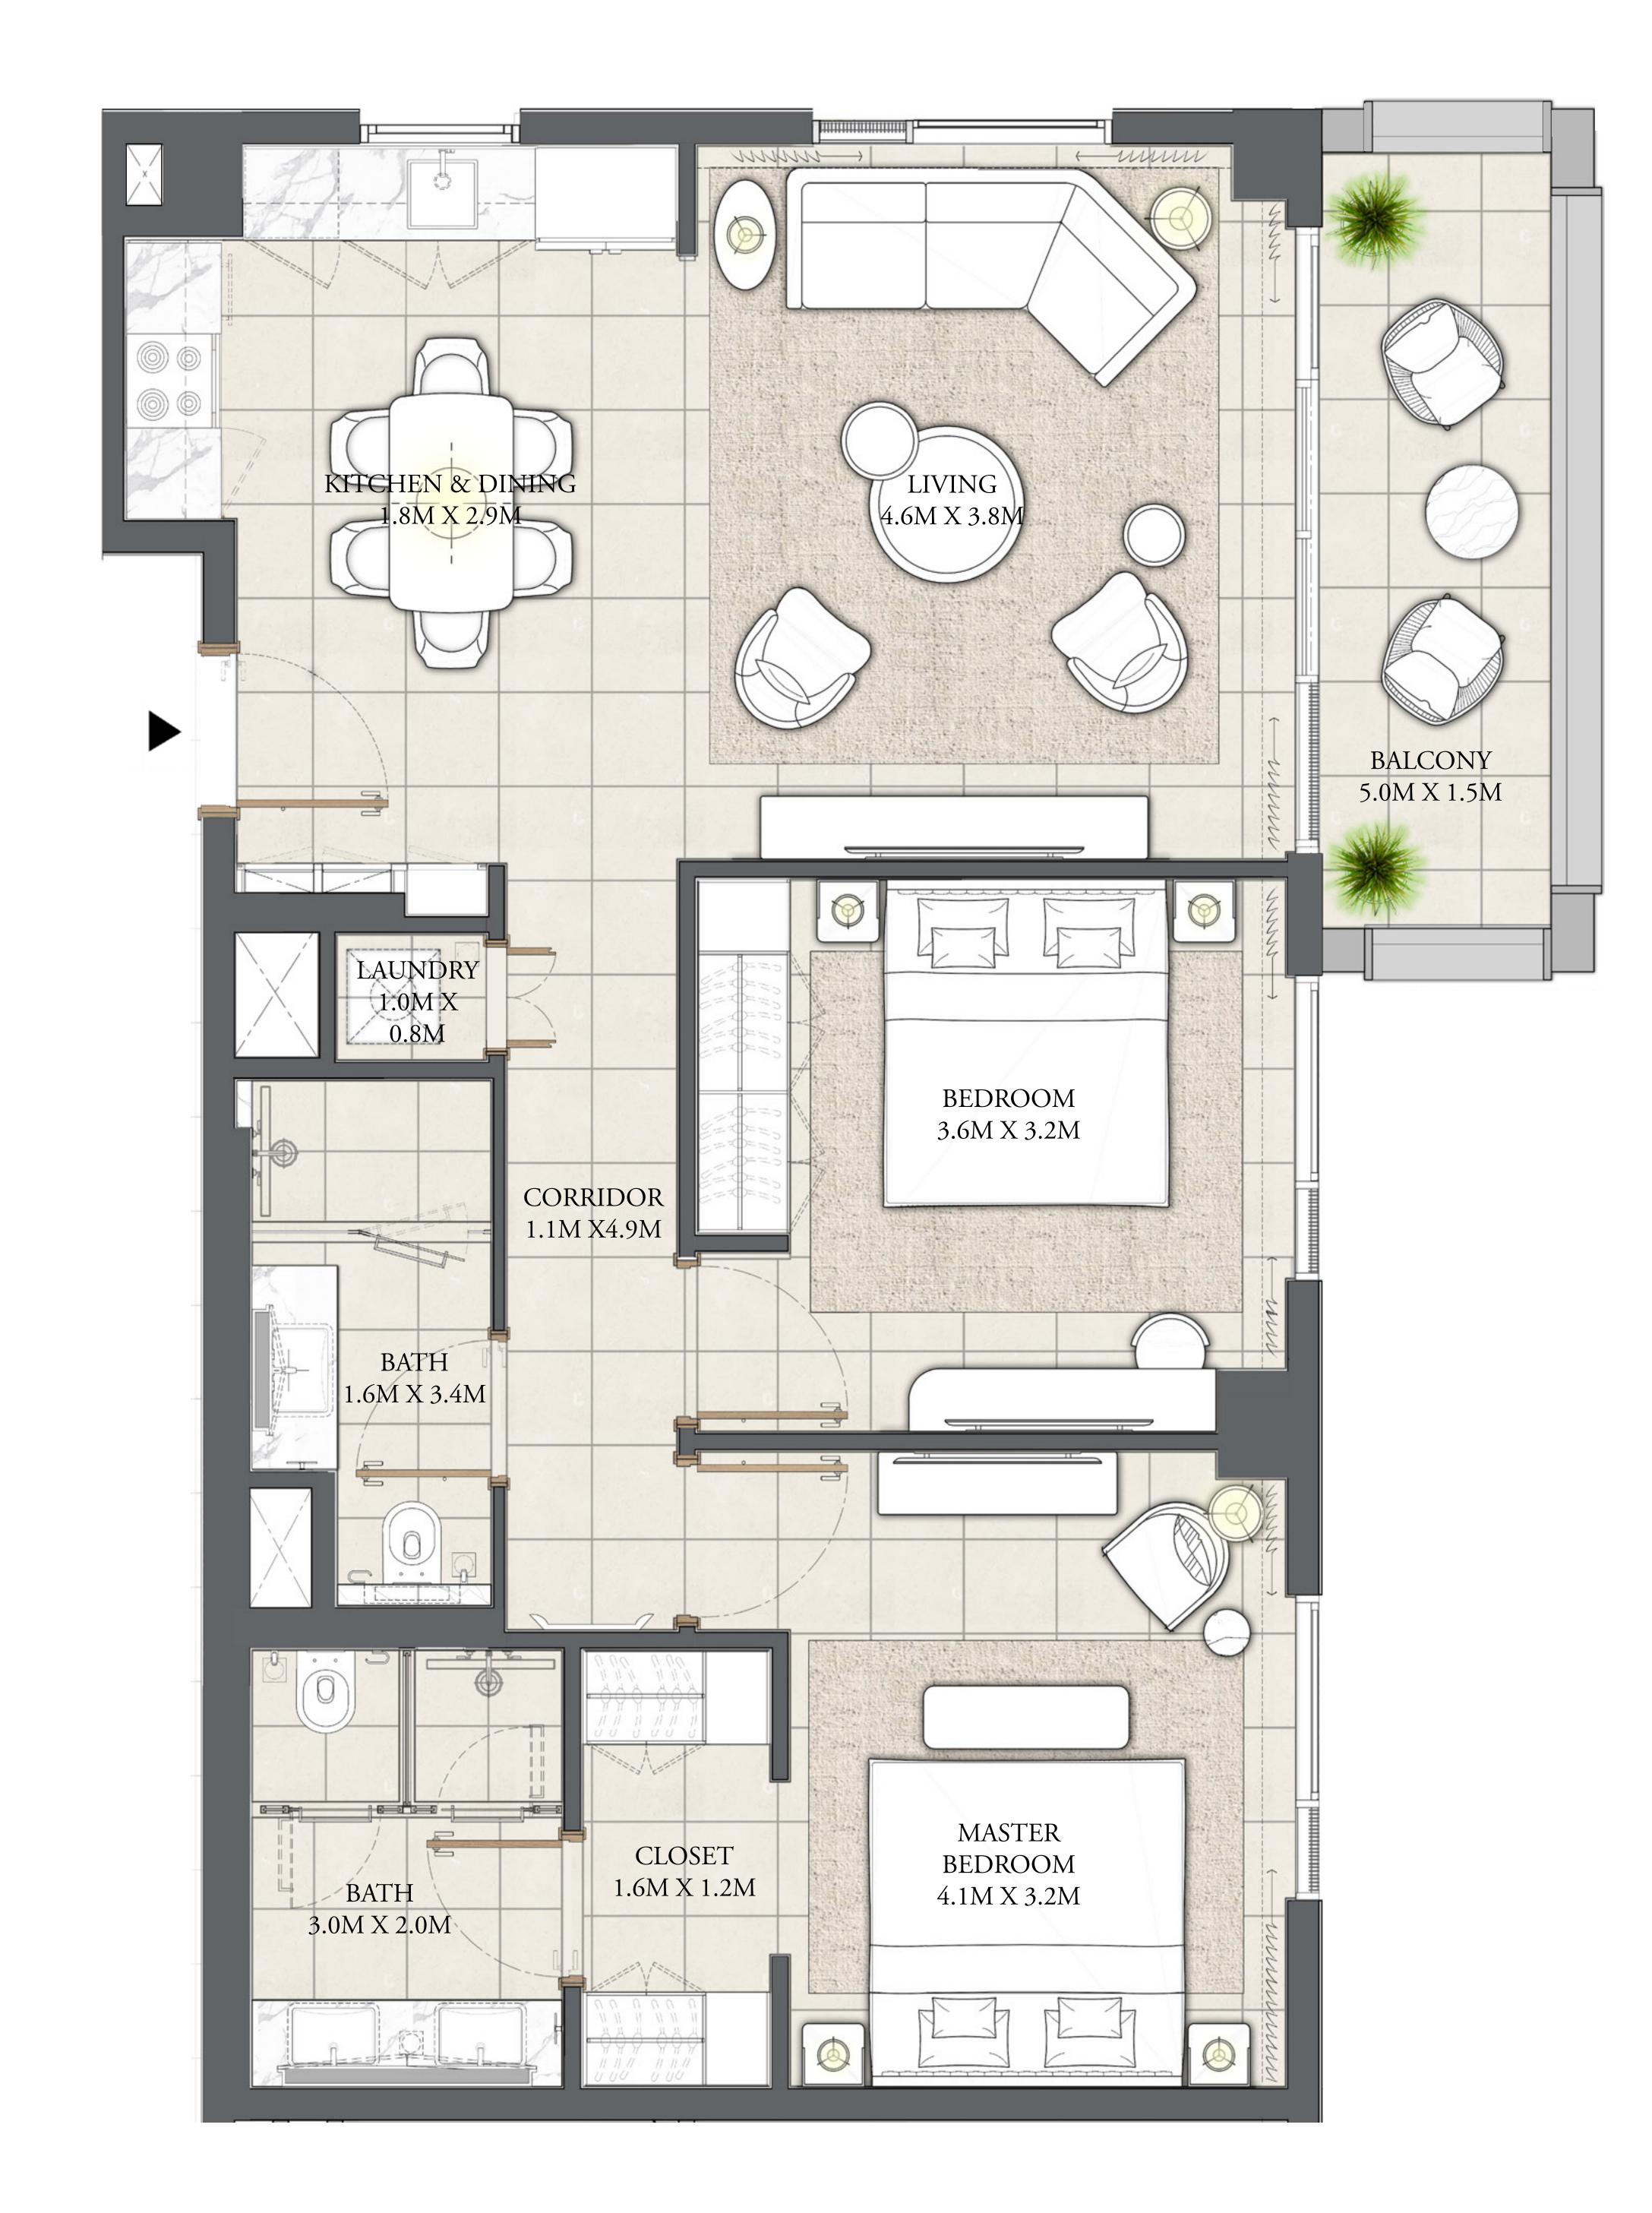

#### CREEK BEACH

BUILDING 1

# 2 BEDROOM

LEVEL 2-8

UNIT 05

APARTMENT AREA 955.19 SQ.FT.

BALCONY AREA 93.00 SQ.FT.

TOTAL AREA

1048.19 SQ.FT.

KEY PLAN

FLOOR PLAN 1. All dimensions are in imperial and metric, and measured from finish to finish excluding construction tolerances. 2. All materials, dimensions, and drawings are approximate only. 3. Information is subject to change without notice, at developer's absolute discretion. 4. Actual area may vary from the stated area. 5. Drawings not to scale. 6. All images used are for illustrative purposes only and do not represent the actual size, features, specifications, fittings, and furnishings. 7. The developer reserves the right to make revisions / alterations, at it's absolute discretion, without any liability whatsoever.

88.74 SQ.M.

8.64 SQ.M.

97.38 SQ.M.