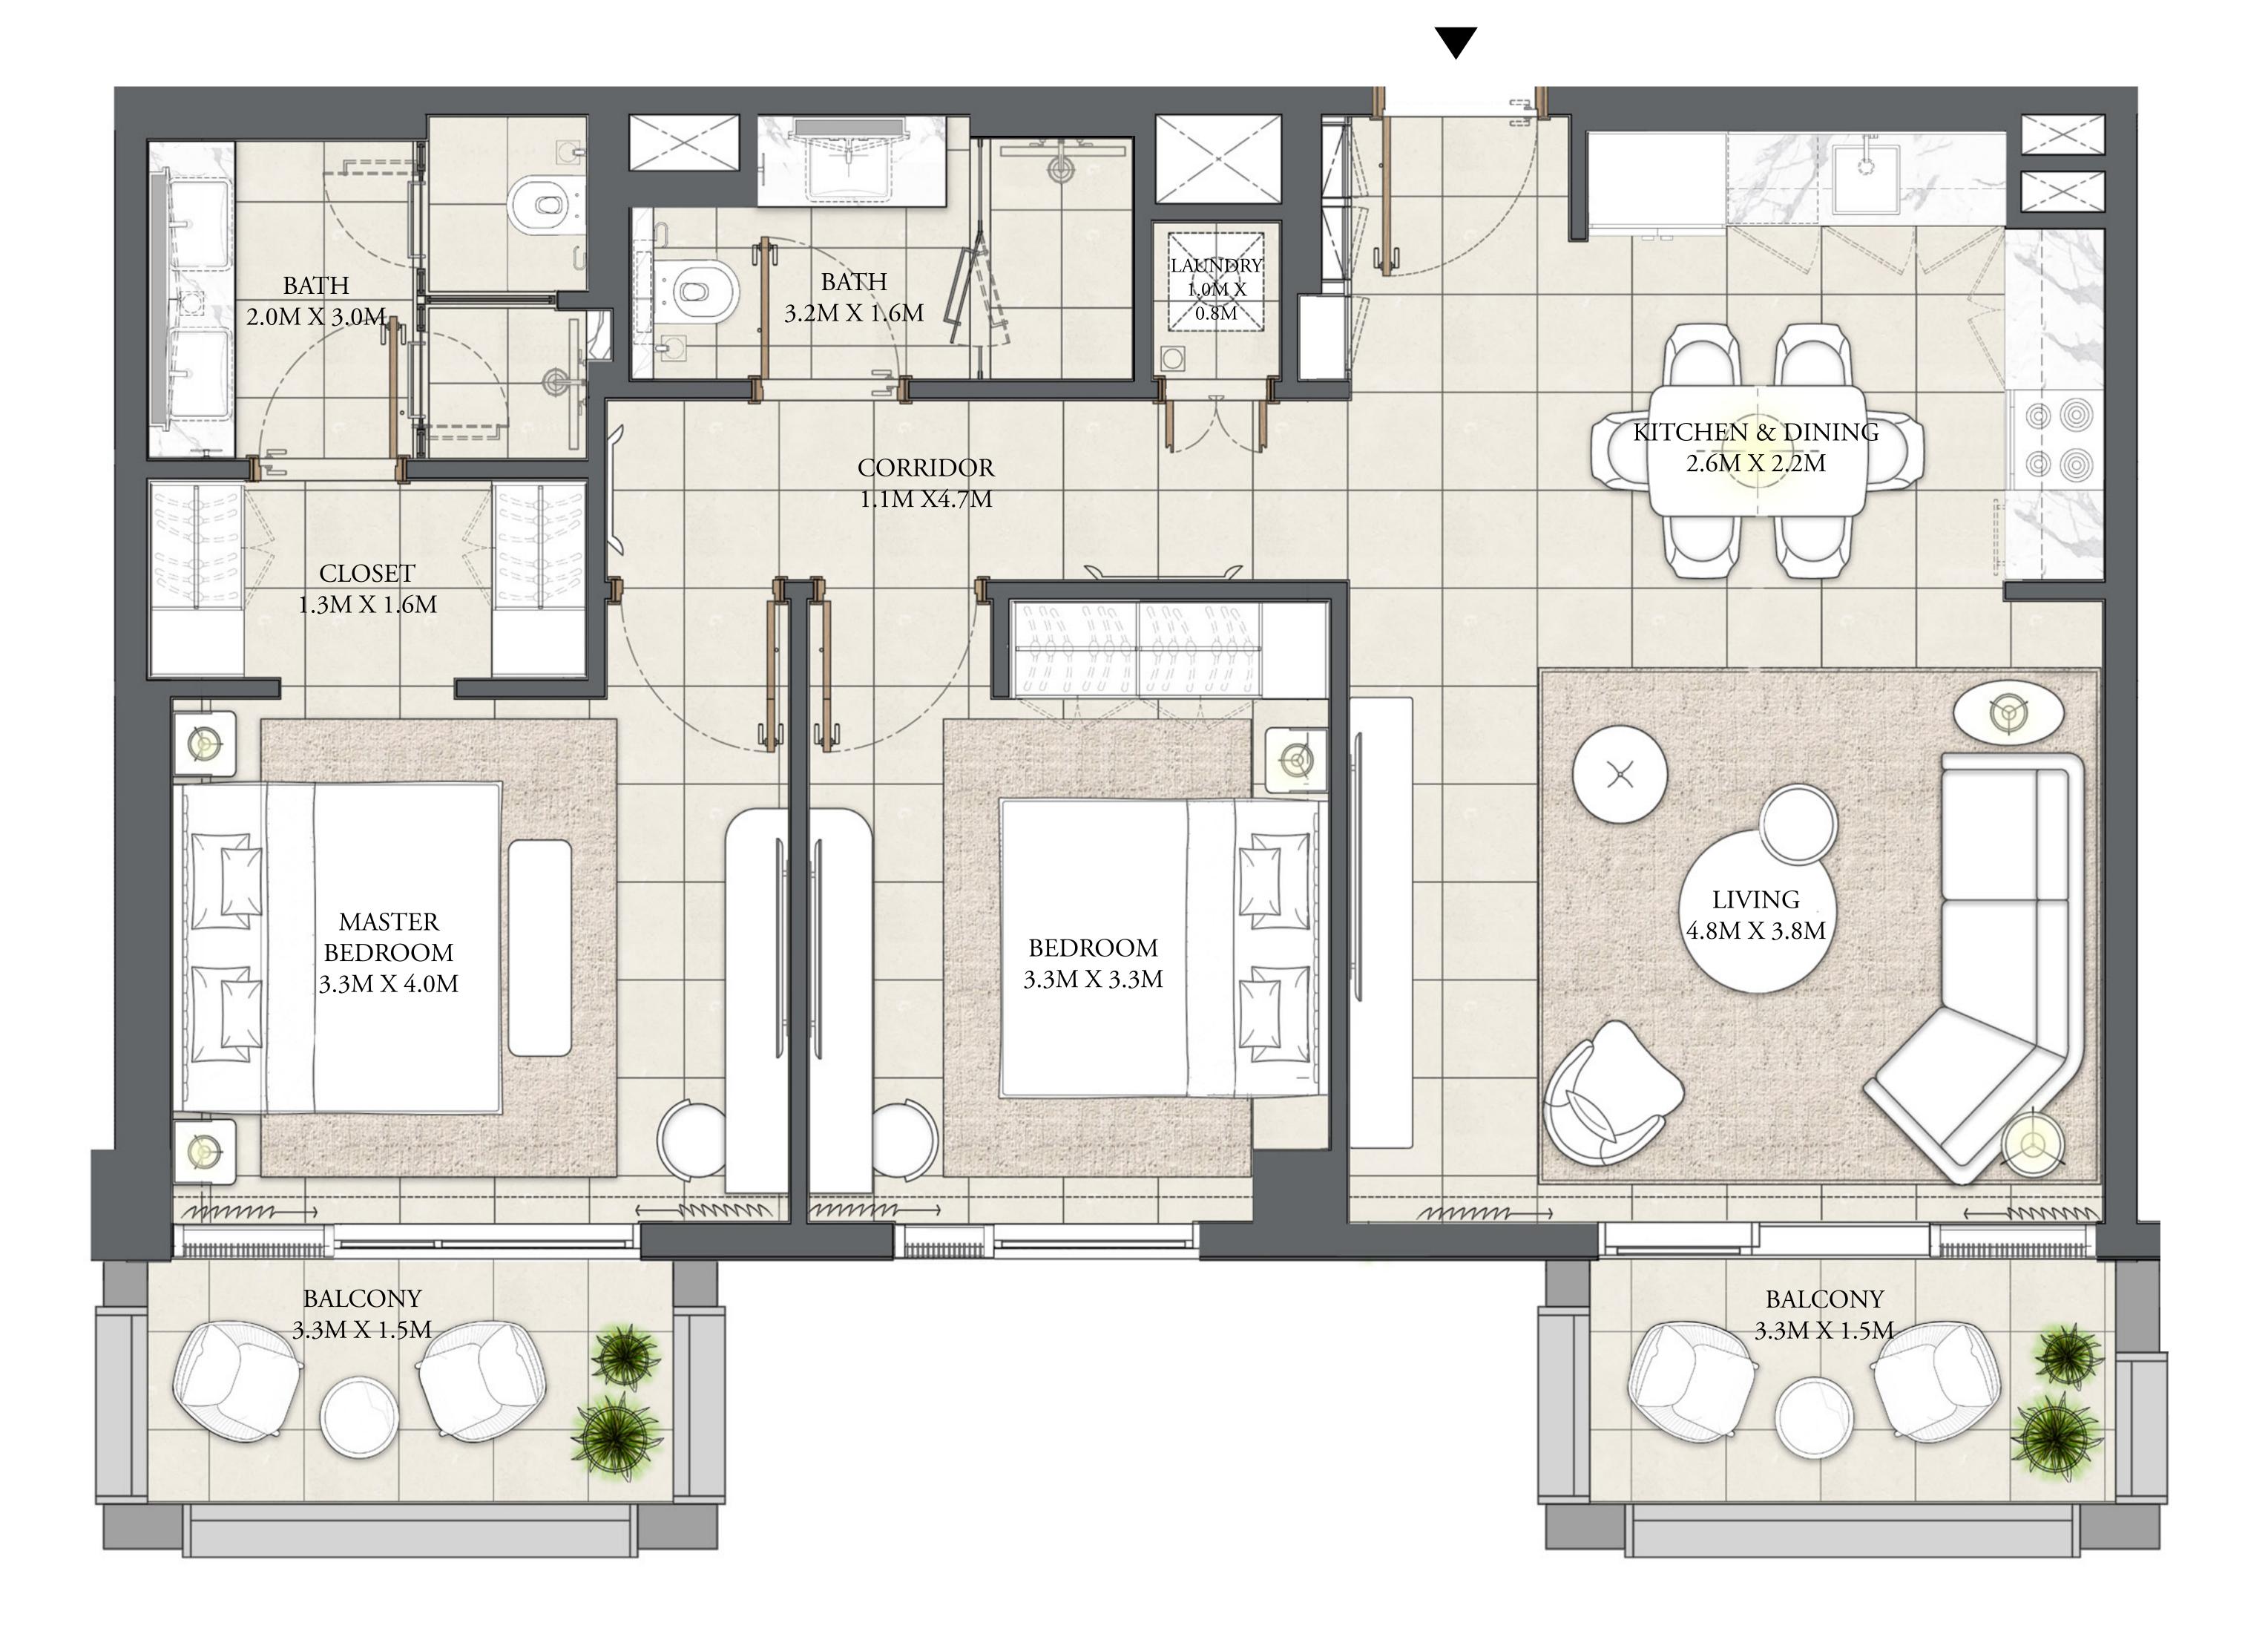

#### CREEK BEACH

BUILDING 1

# 2 BEDROOM

LEVEL 2-8

UNIT 03

| APARTMENT AREA | 915.79 SQ.FT.  |
|----------------|----------------|
| BALCONY AREA   | 141.65 SQ.FT.  |
| TOTAL AREA     | 1057.44 SQ.FT. |

KEY PLAN

FLOOR PLAN 1. All dimensions are in imperial and metric, and measured from finish to finish excluding construction tolerances. 2. All materials, dimensions, and drawings are approximate only. 3. Information is subject to change without notice, at developer's absolute discretion. 4. Actual area may vary from the stated area. 5. Drawings not to scale. 6. All images used are for illustrative purposes only and do not represent the actual size, features, specifications, fittings, and furnishings. 7. The developer reserves the right to make revisions / alterations, at it's absolute discretion, without any liability whatsoever.

85.08 SQ.M.

13.16 SQ.M.

98.24 SQ.M.