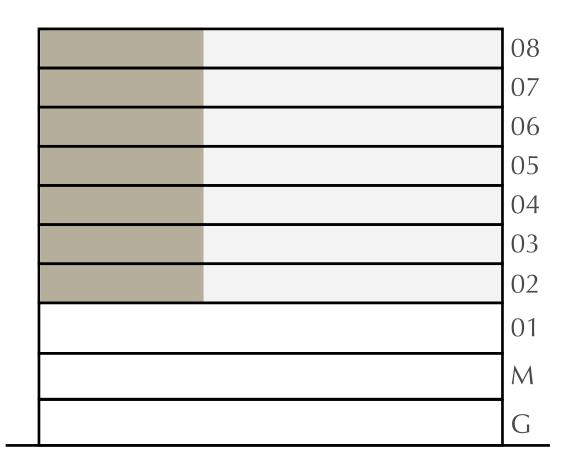

# 3 BEDROOM

LEVEL 2-8

UNIT 01

|   | APARTMENT AREA | 1431.06 SQ.FT. |  |
|---|----------------|----------------|--|
|   | BALCONY AREA   | 181.69 SQ.FT.  |  |
| _ | TOTAL AREA     | 1612.75 SQ.FT. |  |

KEY PLAN

FLOOR PLAN 1. All dimensions are in imperial and metric, and measured from finish to finish excluding construction tolerances. 2. All materials, dimensions, and drawings are approximate only. 3. Information is subject to change without notice, at developer's absolute discretion. 4. Actual area may vary from the stated area. 5. Drawings not to scale. 6. All images used are for illustrative purposes only and do not represent the actual size, features, specifications, fittings, and furnishings. 7. The developer reserves the right to make revisions / alterations, at it's absolute discretion, without any liability whatsoever.

132.95 SQ.M.

16.88 SQ.M.

149.83 SQ.M.