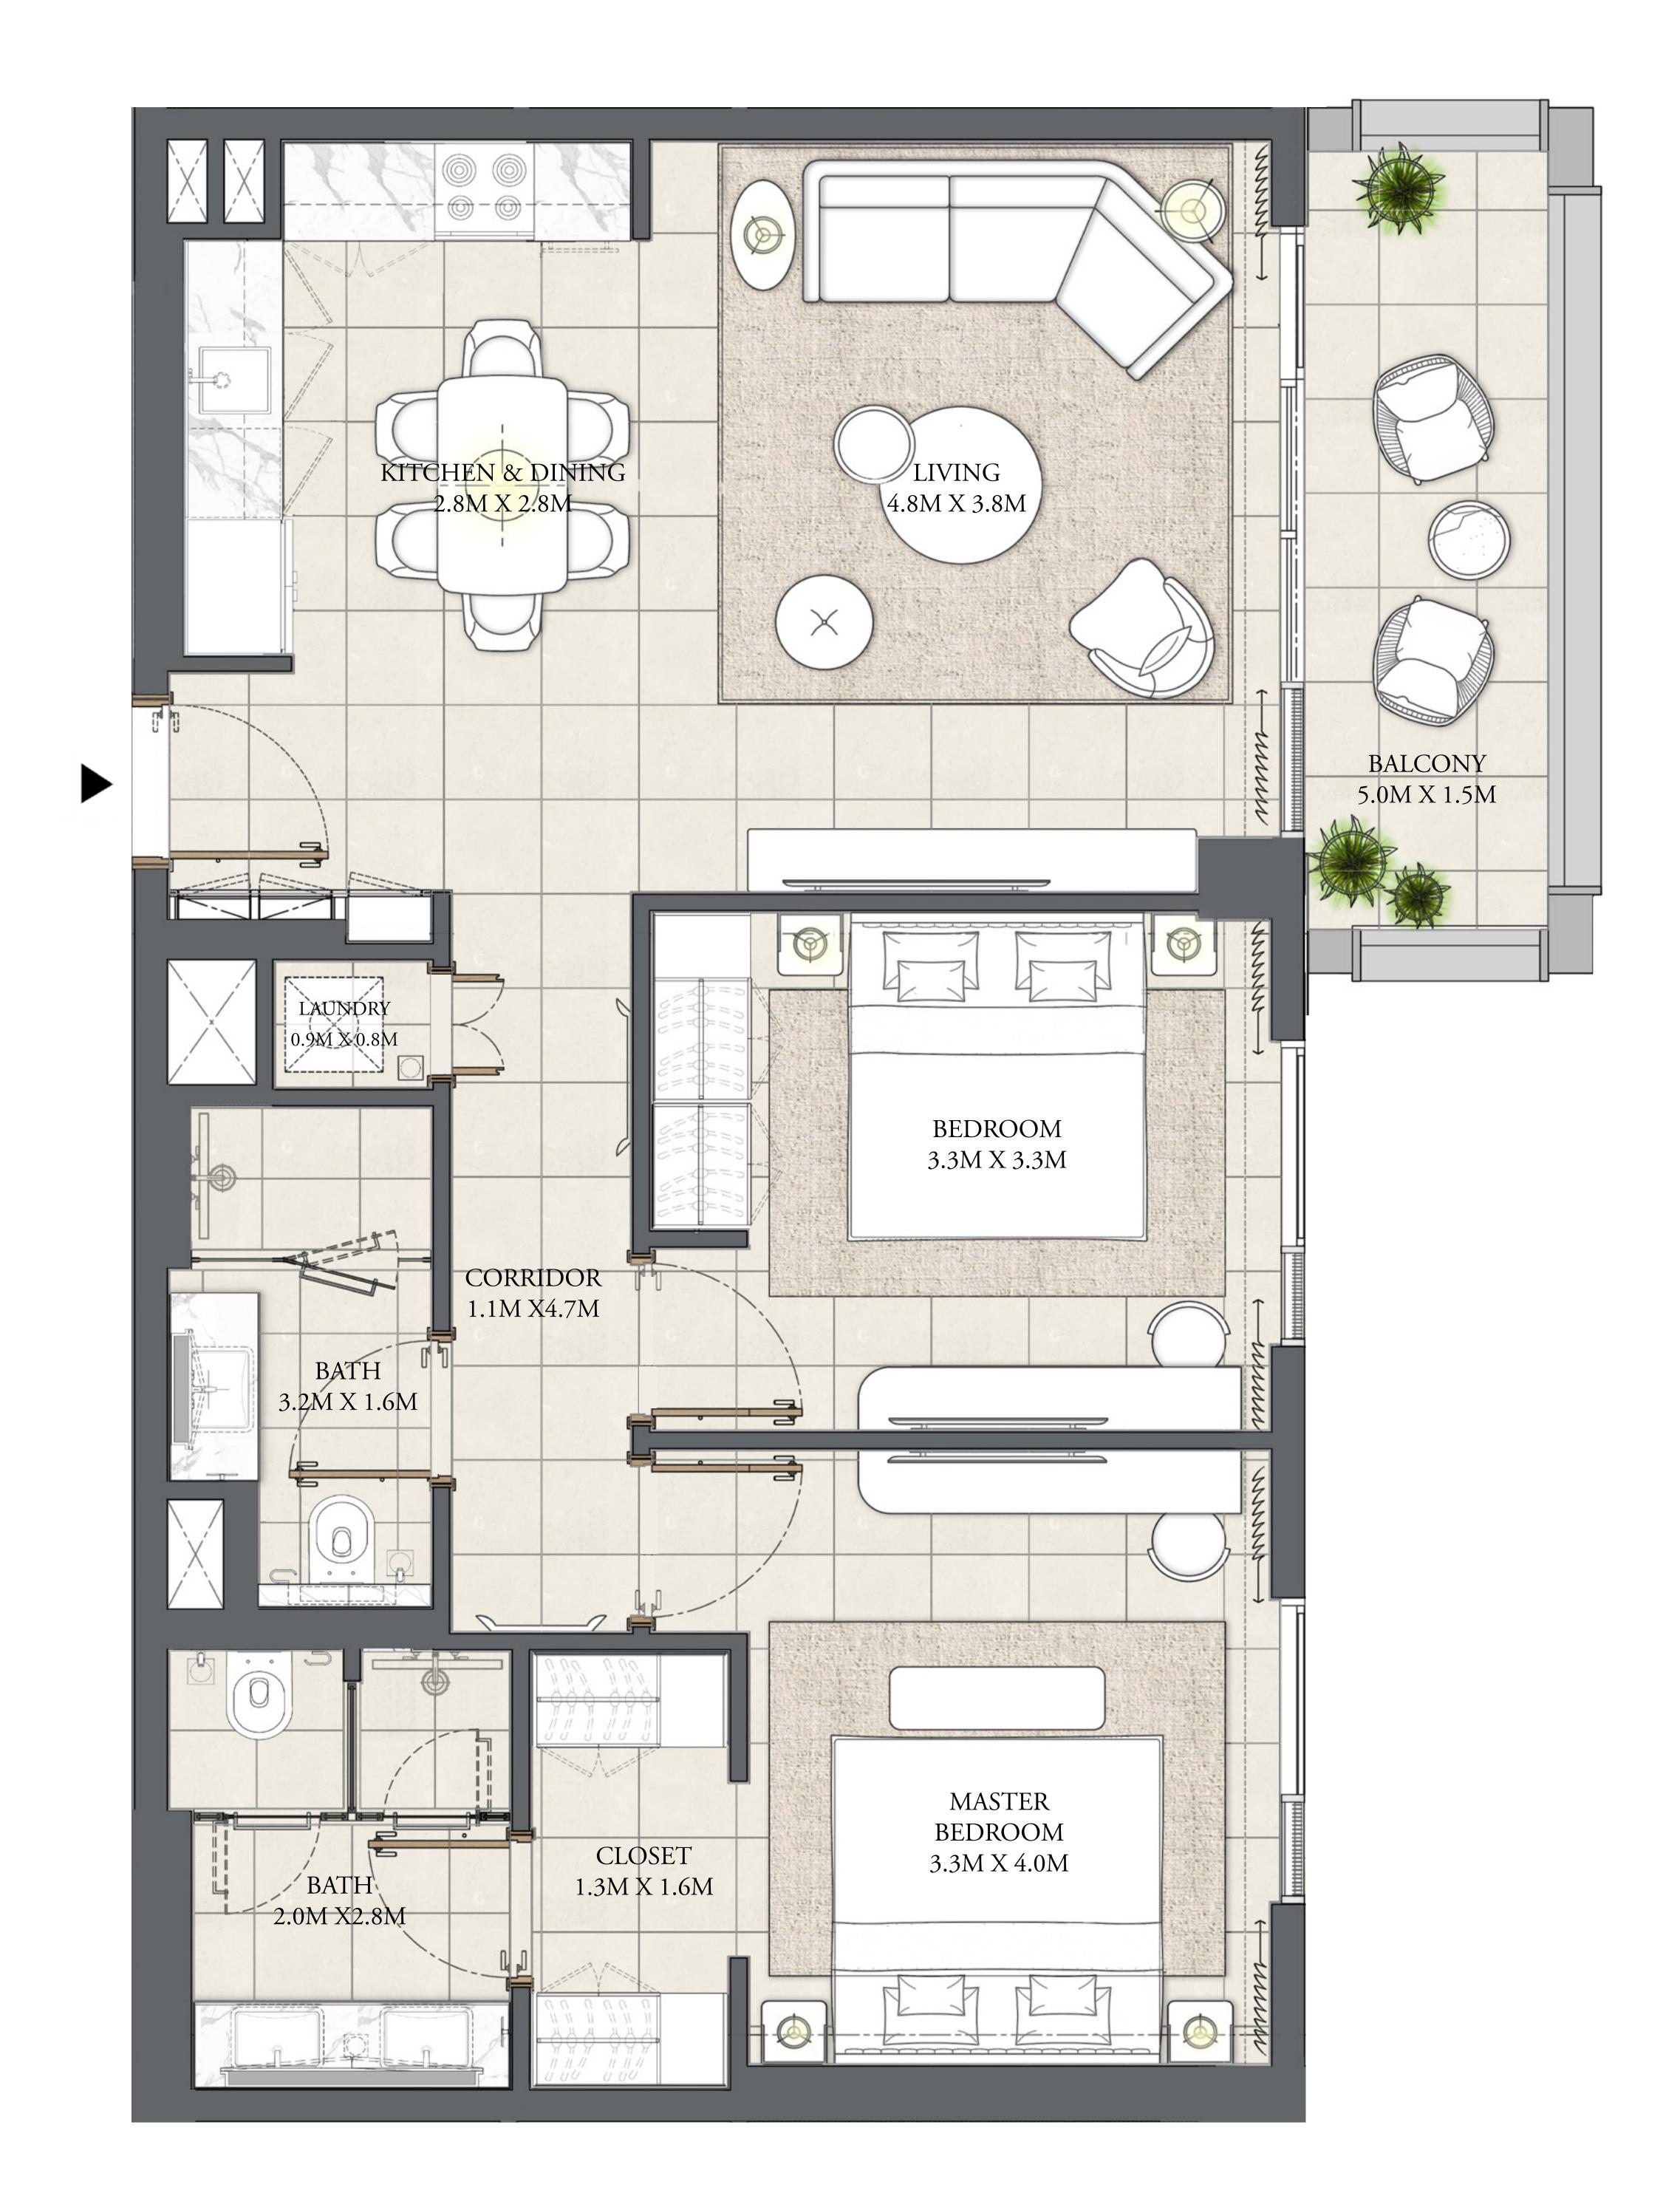

# 3 BEDROOM

LEVEL 2-8

UNIT 01

|   | APARTMENT AREA | 1431.06 SQ.FT. |  |
|---|----------------|----------------|--|
|   | BALCONY AREA   | 181.69 SQ.FT.  |  |
| _ | TOTAL AREA     | 1612.75 SQ.FT. |  |

KEY PLAN

FLOOR PLAN 1. All dimensions are in imperial and metric, and measured from finish to finish excluding construction tolerances. 2. All materials, dimensions, and drawings are approximate only. 3. Information is subject to change without notice, at developer's absolute discretion. 4. Actual area may vary from the stated area. 5. Drawings not to scale. 6. All images used are for illustrative purposes only and do not represent the actual size, features, specifications, fittings, and furnishings. 7. The developer reserves the right to make revisions / alterations, at it's absolute discretion, without any liability whatsoever.

132.95 SQ.M.

16.88 SQ.M.

149.83 SQ.M.