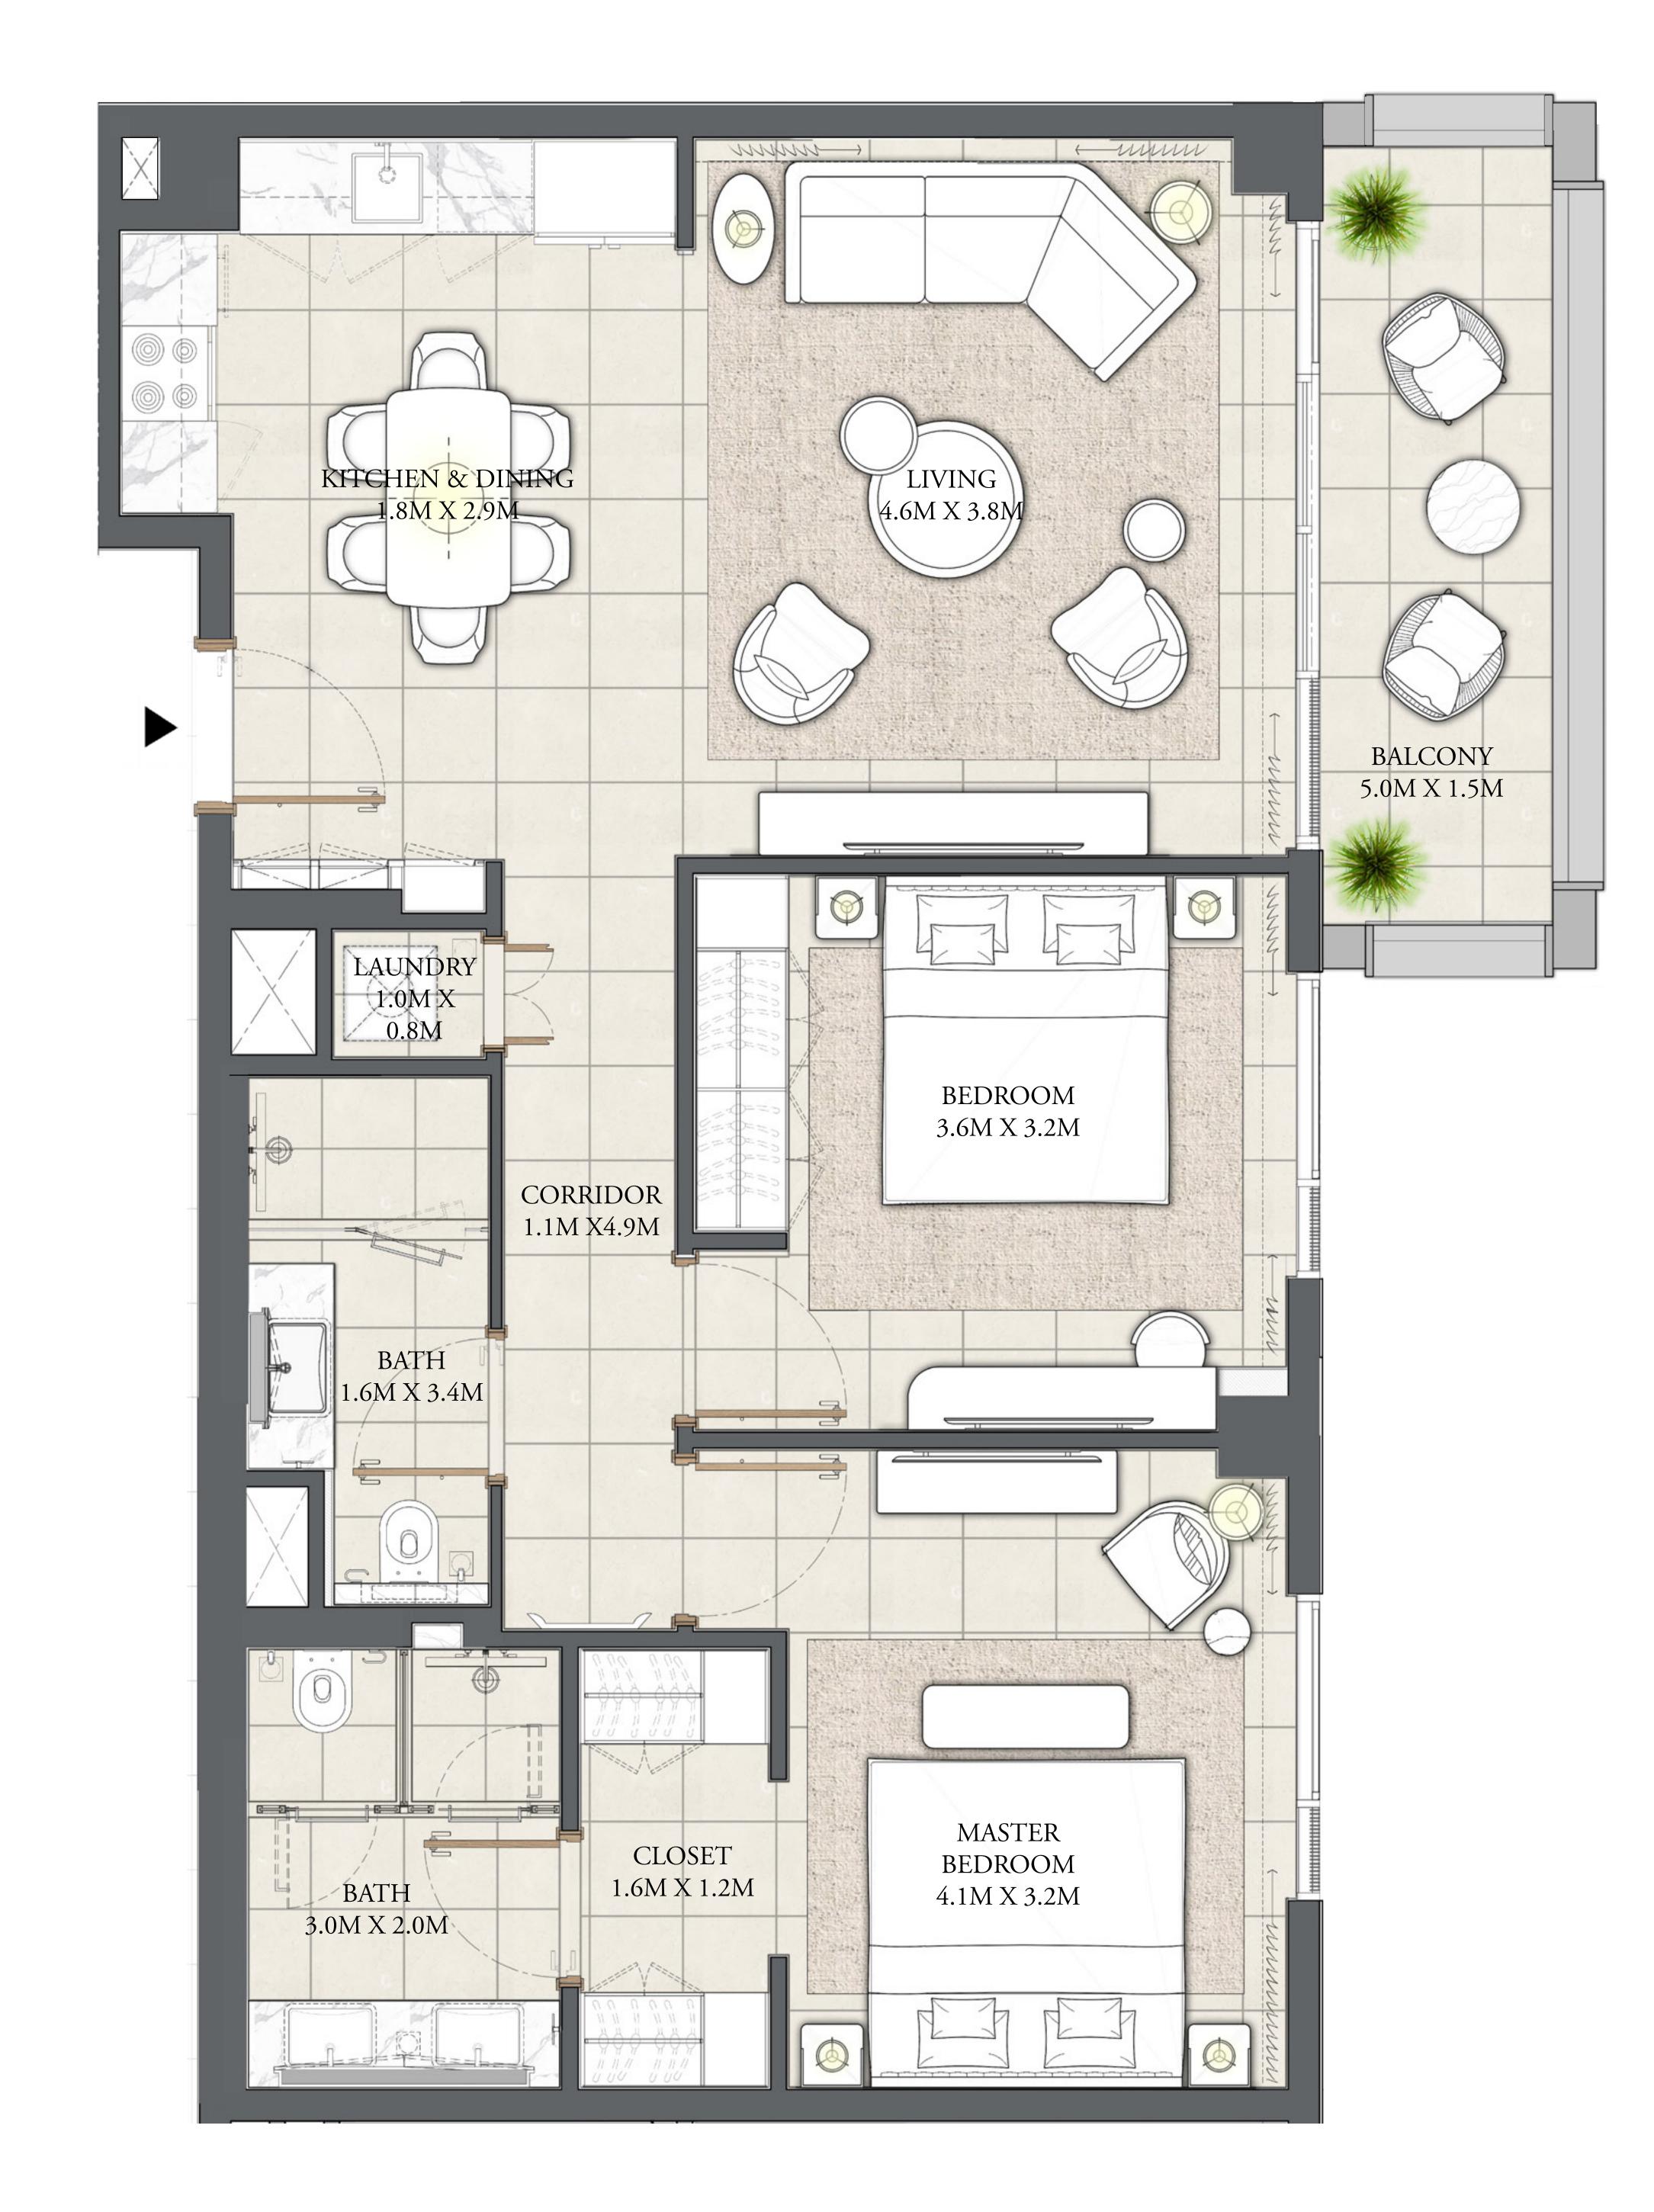

# 2 BEDROOM

LEVEL MF

UNIT M02

| APARTMENT AREA | 932.05 SQ.FT. |
|----------------|---------------|
| BALCONY AREA   | 92.35 SQ.FT.  |

1024.40 SQ.FT. TOTAL AREA

KEY PLAN

FLOOR PLAN 1. All dimensions are in imperial and metric, and measured from finish to finish excluding construction tolerances. 2. All materials, dimensions, and drawings are approximate only. 3. Information is subject to change without notice, at developer's absolute discretion. 4. Actual area may vary from the stated area. 5. Drawings not to scale. 6. All images used are for illustrative purposes only and do not represent the actual size, features, specifications, fittings, and furnishings. 7. The developer reserves the right to make revisions / alterations, at it's absolute discretion, without any liability whatsoever.

86.59 SQ.M.

8.58 SQ.M.

95.17 SQ.M.