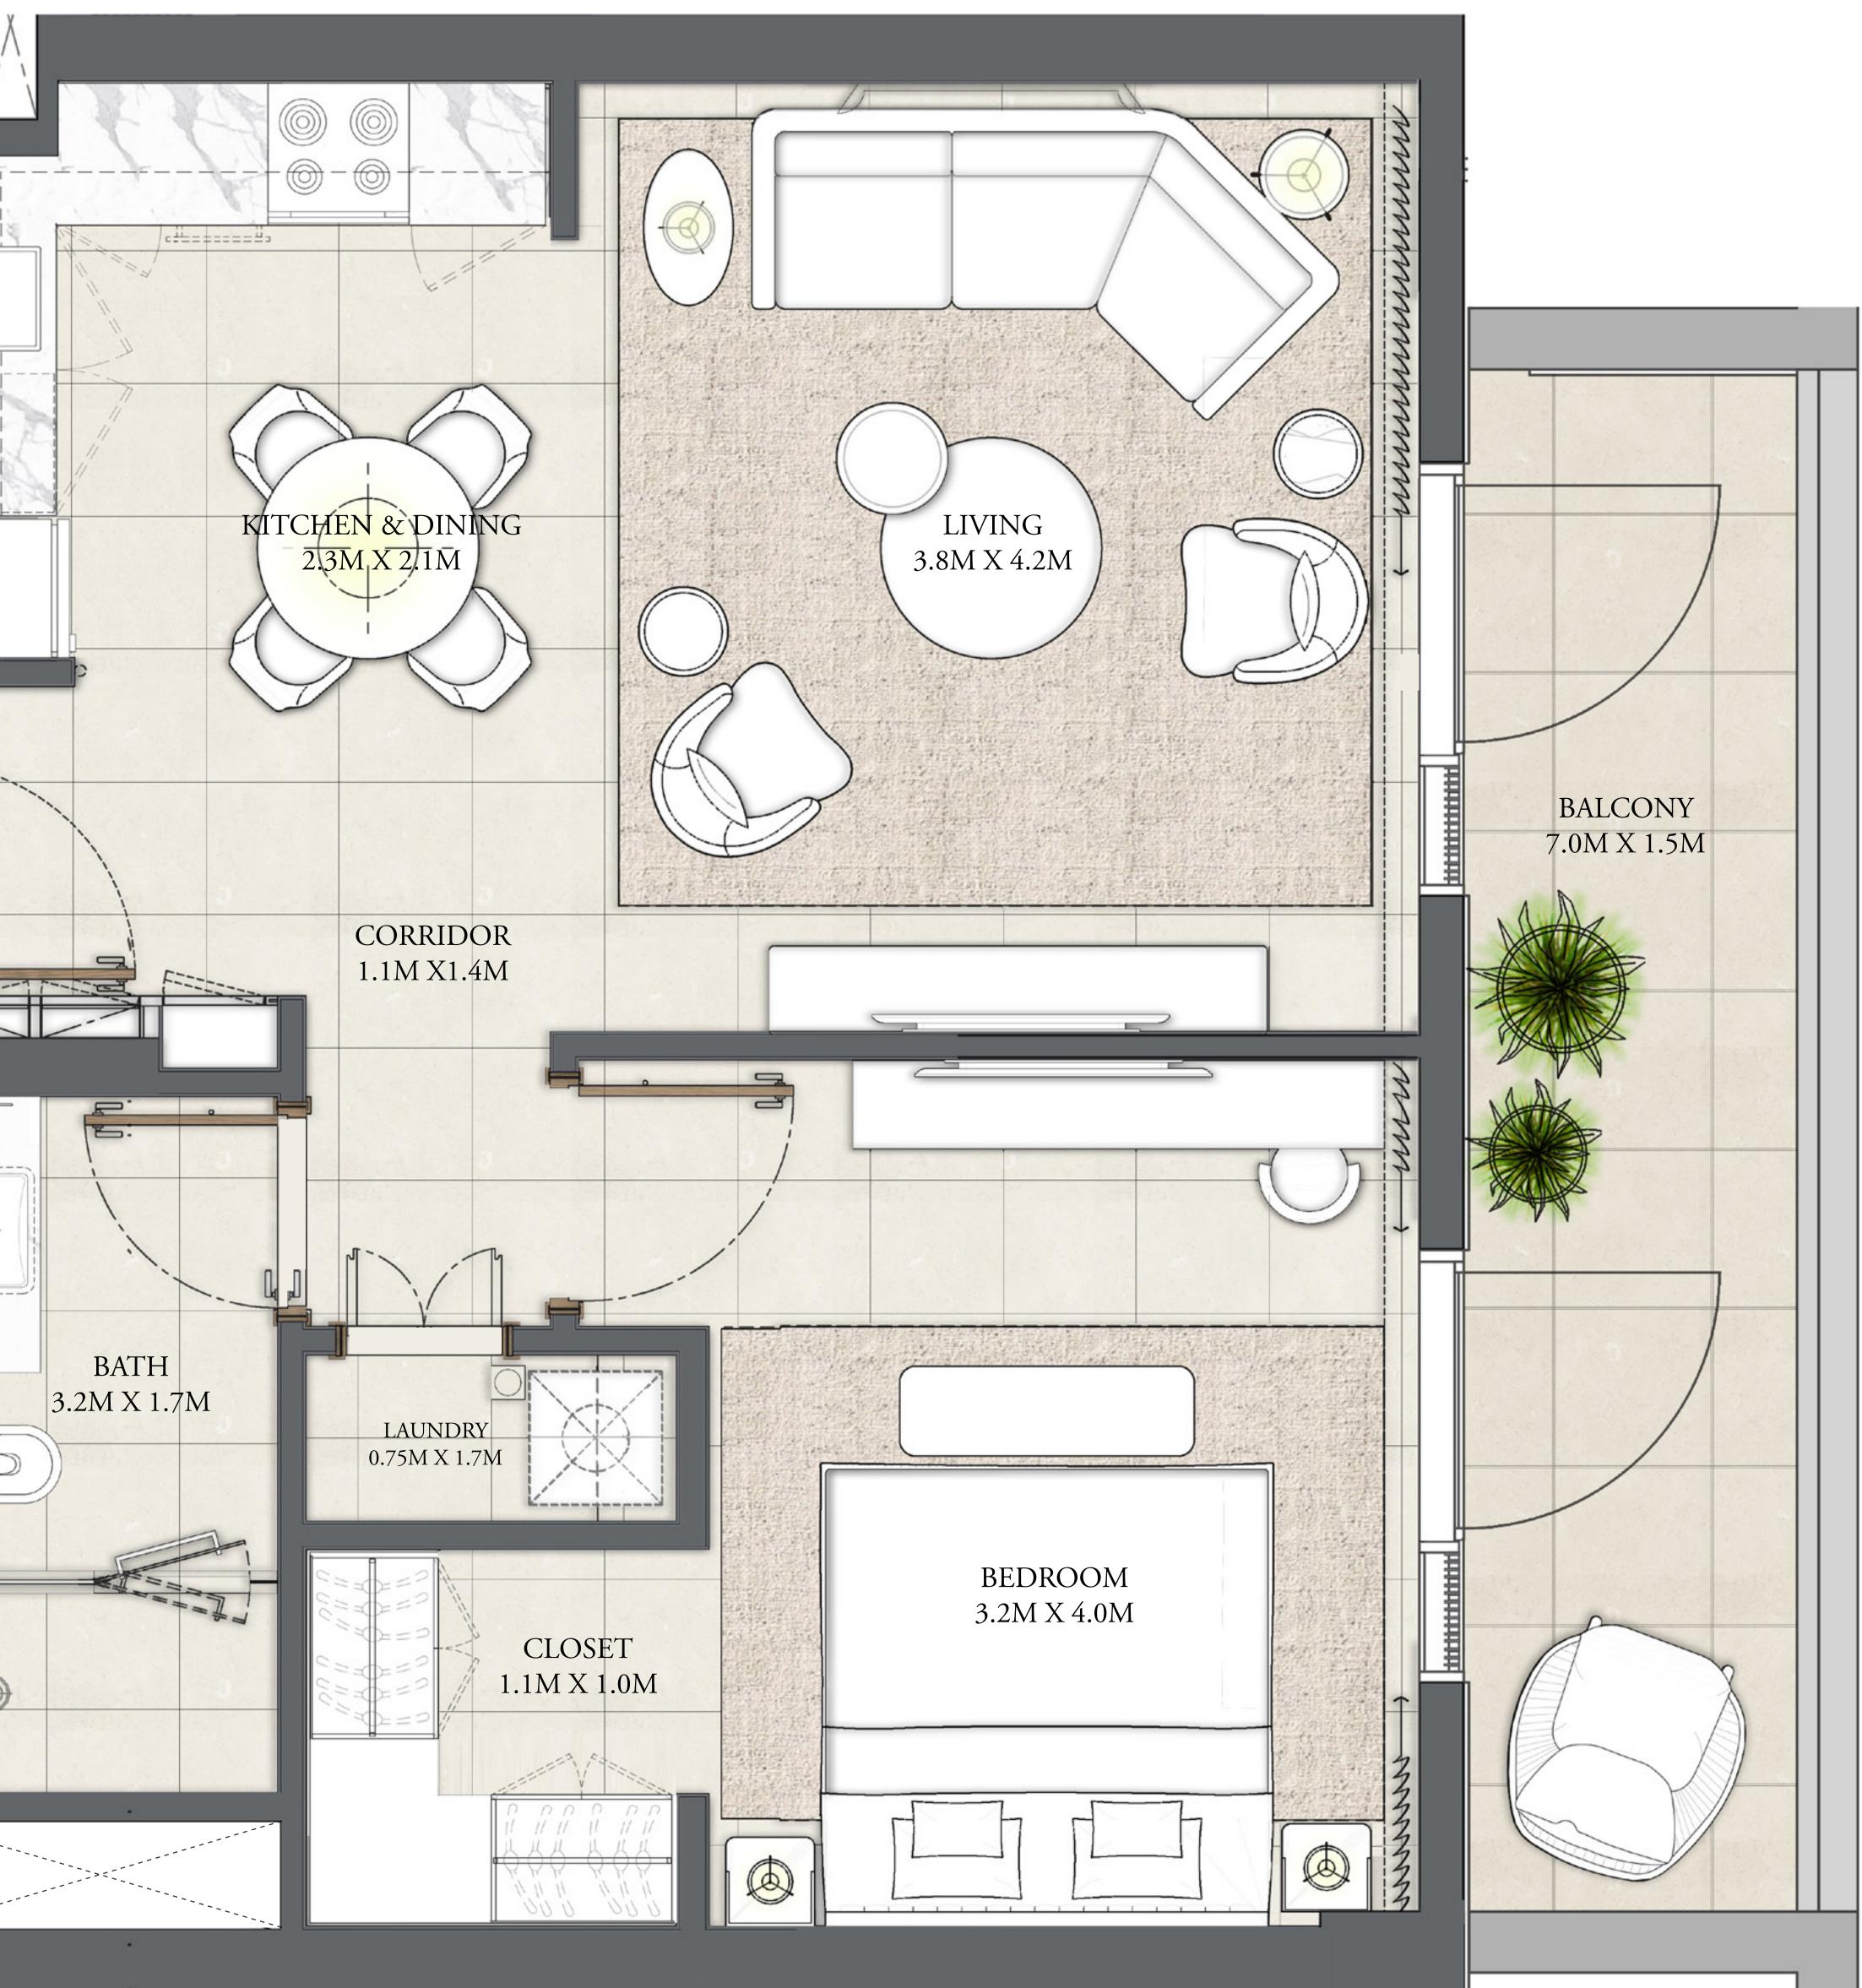

# 1 BEDROOM

696.00 SQ.FT.

LEVEL 2-8

UNIT 07

| APARTMENT AREA | 632.60 SQ.FT. |
|----------------|---------------|
| BALCONY AREA   | 63.40 SQ.FT.  |

TOTAL AREA

KEY PLAN

FLOOR PLAN 1. All dimensions are in imperial and metric, and measured from finish to finish excluding construction tolerances. 2. All materials, dimensions, and drawings are approximate only. 3. Information is subject to change without notice, at developer's absolute discretion. 4. Actual area may vary from the stated area. 5. Drawings not to scale. 6. All images used are for illustrative purposes only and do not represent the actual size, features, specifications, fittings, and furnishings. 7. The developer reserves the right to make revisions / alterations, at it's absolute discretion, without any liability whatsoever.

58.77 SQ.M.

5.89 SQ.M.

64.66 SQ.M.