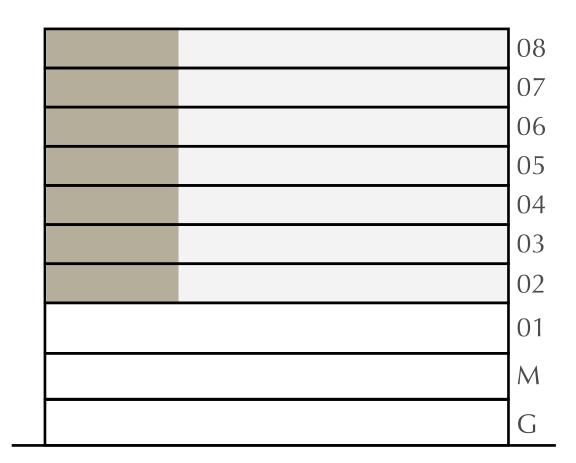

# 3 BEDROOM

LEVEL 2-8

UNIT 01

|   | APARTMENT AREA | 1431.06 SQ.FT. |  |
|---|----------------|----------------|--|
|   | BALCONY AREA   | 181.69 SQ.FT.  |  |
| _ | TOTAL AREA     | 1612.75 SQ.FT. |  |

KEY PLAN

86.34 SQ.M.

11.78 SQ.M.

98.12 SQ.M.

|  | 08 |
|--|----|
|  | 07 |
|  | 06 |
|  | 05 |
|  | 04 |
|  | 03 |
|  | 02 |
|  | 01 |
|  | Μ  |
|  | G  |