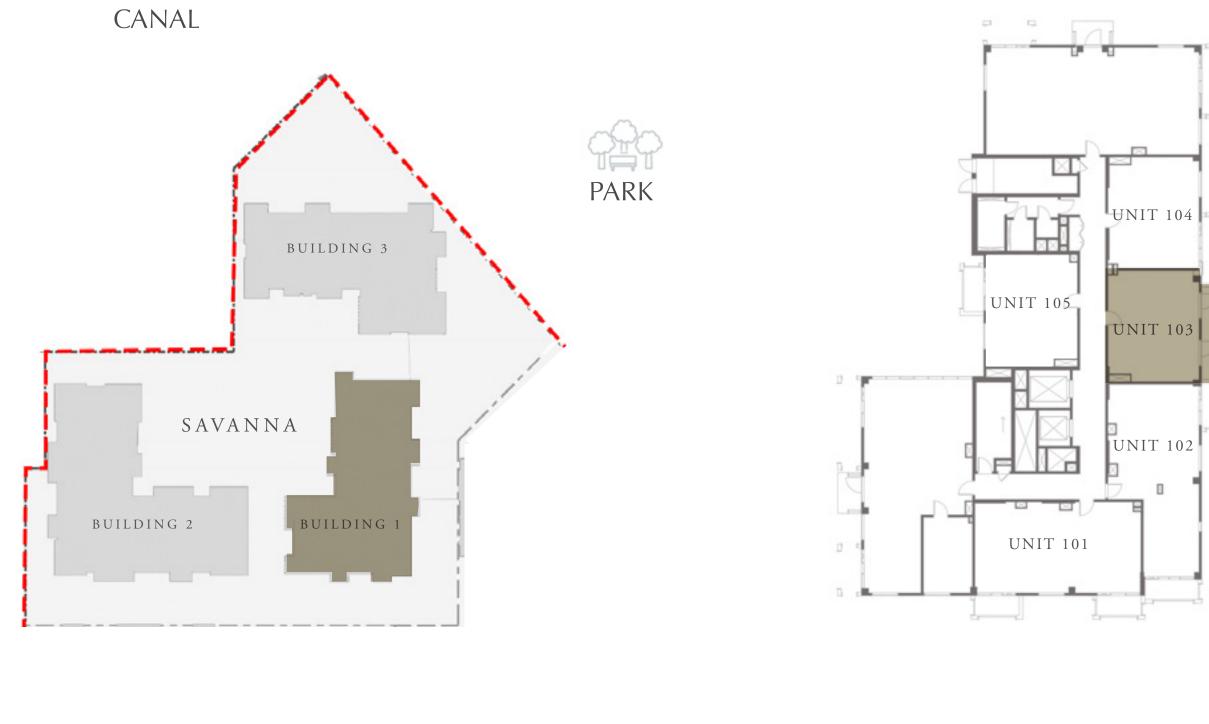

tion tolerances. 2. All materials, dimensions, and drawings are approximate only. 3. Information is subject to change without notice, at developer's absolute discretion. 4. Actual area may vary from the stated area. 5. Drawings not to scale. 6. All images used are for illustrative purposes only and do not represent the actual size, features, specifications, fittings, and furnishings. 7. The developer reserves the right to make revisions / alterations, at it's absolute discretion, without any liability whatsoever.



85.09 SQ.M.

13.28 SQ.M.

98.37 SQ.M.









#### CREEK BEACH

BUILDING 1

# 1 BEDROOM

LEVEL 1

UNIT 103

|   | APARTMENT AREA | 627.54 SQ.FT. |  |
|---|----------------|---------------|--|
| _ | BALCONY AREA   | 125.18 SQ.FT. |  |
| _ | TOTAL AREA     | 752.72 SQ.FT. |  |



KEY PLAN

FLOOR PLAN 1. All dimensions are in imperial and metric, and measured from finish to finish excluding construction tolerances. 2. All materials, dimensions, and drawings are approximate only. 3. Information is subject to change without notice, at developer's absolute discretion. 4. Actual area may vary from the stated area. 5. Drawings not to scale. 6. All images used are for illustrative purposes only and do not represent the actual size, features, specifications, fittings, and furnishings. 7. The developer reserves the right to make revisions / alterations, at it's absolute discretion, without any liability whatsoever.



58.30 SQ.M.

11.63 SQ.M.

69.93 SQ.M.









#### CREEK BEACH

BUILDING 1

# 1 BEDROOM

LEVEL 1

UNIT 104

|   | APARTMENT AREA | 622.80 SQ.FT. |
|---|---