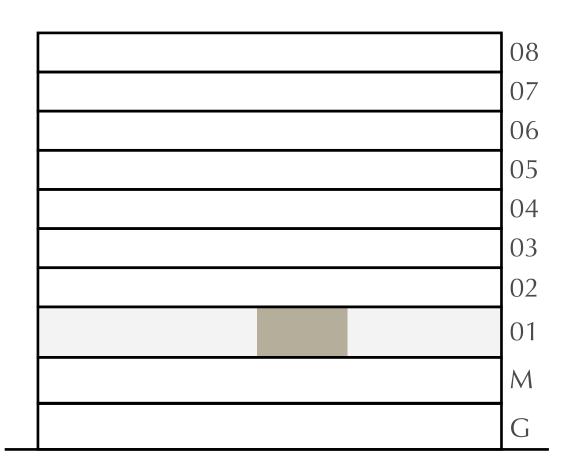

# 2 BEDROOM

LEVEL 1

UNIT 101

| APARTMENT AREA | 929.25 SQ.FT.  |
|----------------|----------------|
| BALCONY AREA   | 128.09 SQ.FT.  |
| TOTAL AREA     | 1057.34 SQ.FT. |

KEY PLAN

FLOOR PLAN 1. All dimensions are in imperial and metric, and measured from finish to finish excluding construction tolerances. 2. All materials, dimensions, and drawings are approximate only. 3. Information is subject to change without notice, at developer's absolute discretion. 4. Actual area may vary from the stated area. 5. Drawings not to scale. 6. All images used are for illustrative purposes only and do not represent the actual size, features, specifications, fittings, and furnishings. 7. The developer reserves the right to make revisions / alterations, at it's absolute discretion, without any liability whatsoever.

86.33 SQ.M.

11.90 SQ.M.

98.23 SQ.M.

|  | 80 |
|--|----|
|  | 07 |
|  | 06 |
|  | 05 |
|  | 04 |
|  | 03 |
|  | 02 |
|  | 01 |
|  | Μ  |
|  | G  |