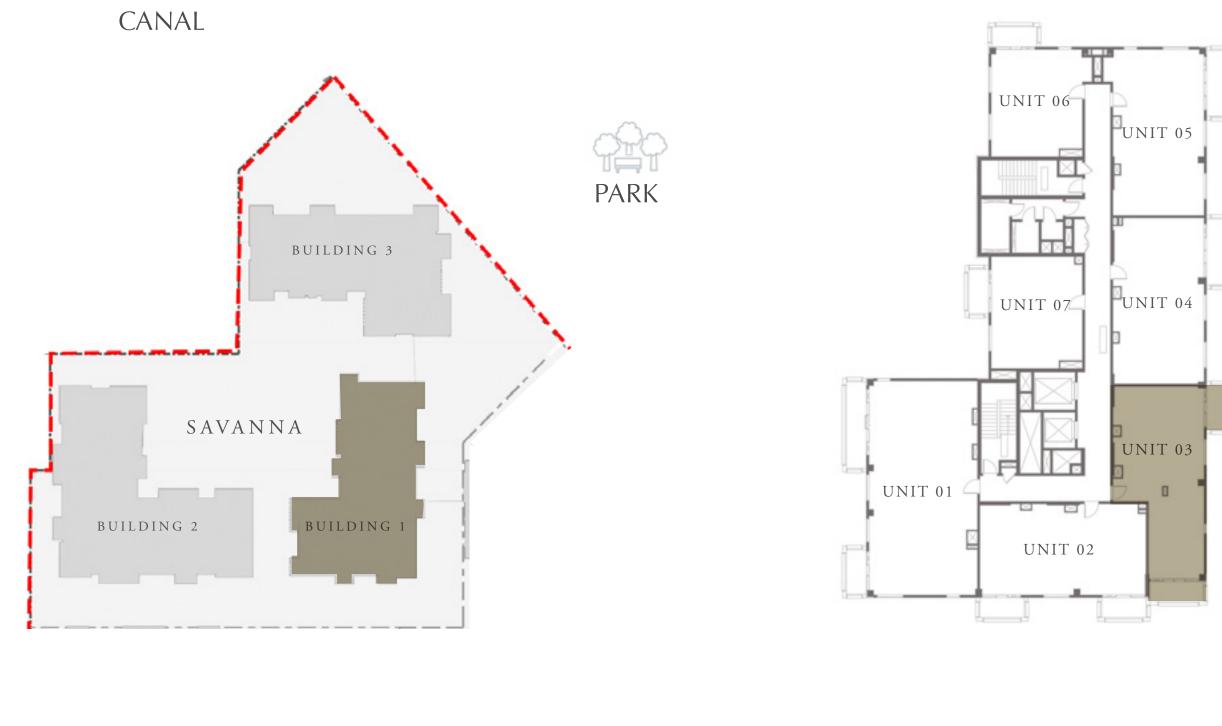

nformation is subject to change without notice, at developer's absolute discretion. 4. Actual area may vary from the stated area. 5. Drawings not to scale. 6. All images used are for illustrative purposes only and do not represent the actual size, features, specifications, fittings, and furnishings. 7. The developer reserves the right to make revisions / alterations, at it's absolute discretion, without any liability whatsoever.



86.34 SQ.M.

11.78 SQ.M.

98.12 SQ.M.



|  | 08 |
|--|----|
|  | 07 |
|  | 06 |
|  | 05 |
|  | 04 |
|  | 03 |
|  | 02 |
|  | 01 |
|  | Μ  |
|  | G  |





#### CREEK BEACH

BUILDING 1

# 2 BEDROOM

LEVEL 2-8

UNIT 03

| APARTMENT AREA | 915.79 SQ.FT.  |
|----------------|----------------|
| BALCONY AREA   | 141.65 SQ.FT.  |
| TOTAL AREA     | 1057.44 SQ.FT. |



KEY PLAN

FLOOR PLAN 1. All dimensions are in imperial and metric, and measured from finish to finish excluding construction tolerances. 2. All materials, dimensions, and drawings are approximate only. 3. Information is subject to change without notice, at developer's absolute discretion. 4. Actual area may vary from the stated area. 5. Drawings not to scale. 6. All images used are for illustrative purposes only and do not represent the actual size, features, specifications, fittings, and furnishings. 7. The developer reserves the right to make revisions / alterations, at it's absolute discretion, without any liability whatsoever.



85.08 SQ.M.

13.16 SQ.M.

98.24 SQ.M.









#### CREEK BEACH

BUILDING 1

# 2 BEDROOM

LEVEL 2-8

UNIT 04

| APARTMENT AREA | 931.83 SQ.FT.  |
|---------