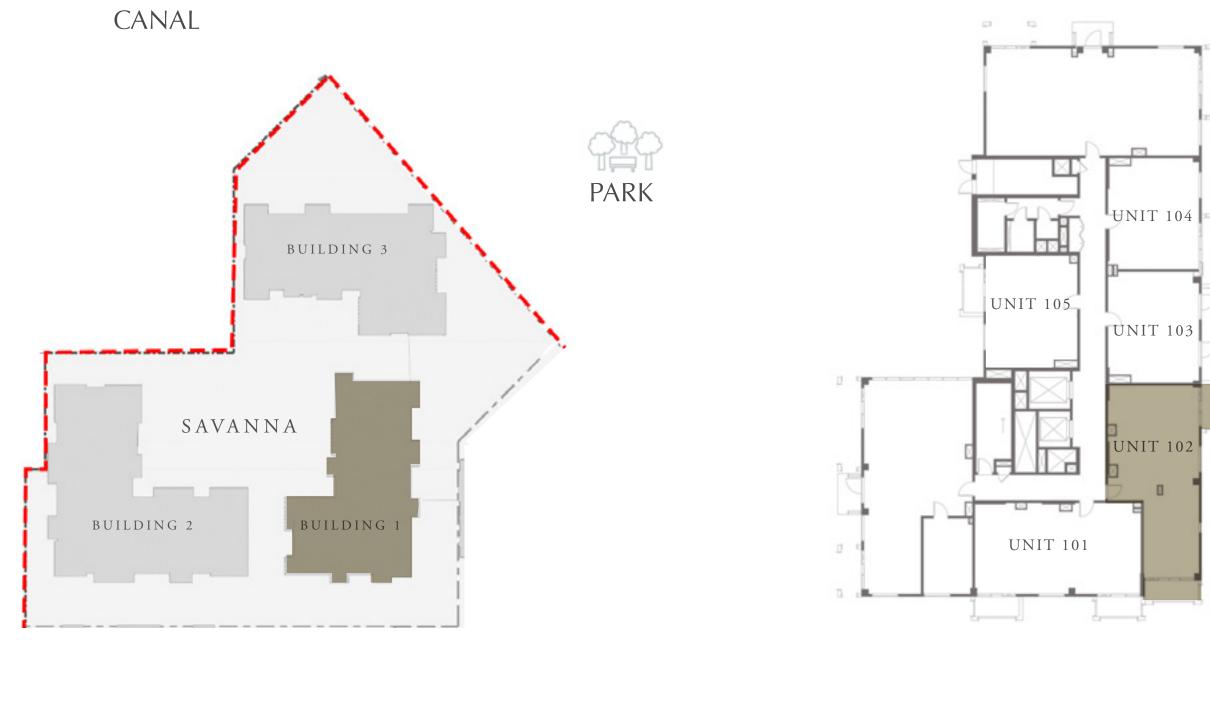

#### CREEK BEACH

BUILDING 1

# 2 BEDROOM

LEVEL 1

UNIT 102

| APARTMENT AREA | 915.90 SQ.FT.  |
|----------------|----------------|
| BALCONY AREA   | 142.94 SQ.FT.  |
| TOTAL AREA     | 1058.84 SQ.FT. |

KEY PLAN

FLOOR PLAN 1. All dimensions are in imperial and metric, and measured from finish to finish excluding construction tolerances. 2. All materials, dimensions, and drawings are approximate only. 3. Information is subject to change without notice, at developer's absolute discretion. 4. Actual area may vary from the stated area. 5. Drawings not to scale. 6. All images used are for illustrative purposes only and do not represent the actual size, features, specifications, fittings, and furnishings. 7. The developer reserves the right to make revisions / alterations, at it's absolute discretion, without any liability whatsoever.