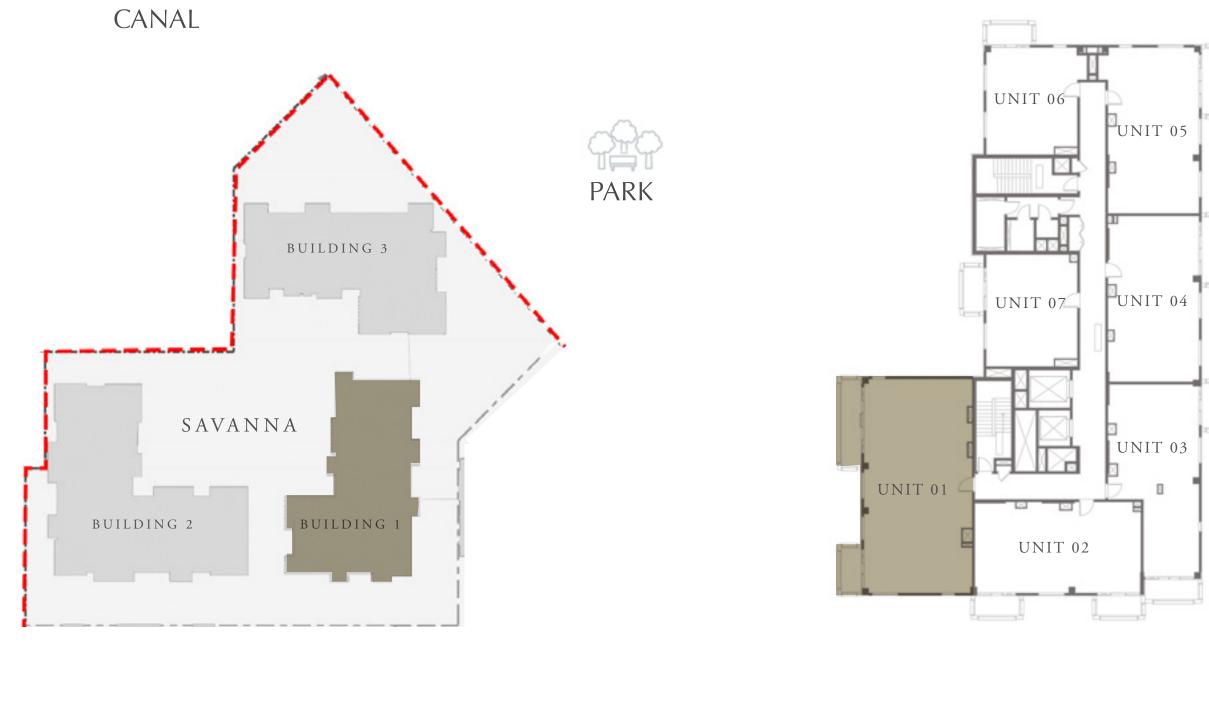

# CREEK BEACH MASSING PLAN

FLOOR PLAN 1. All dimensions are in imperial and metric, and measured from finish to finish excluding construction tolerances. 2. All materials, dimensions, and drawings are approximate only. 3. Information is subject to change without notice, at developer's absolute discretion. 4. Actual area may vary from the stated area. 5. Drawings not to scale. 6. All images used are for illustrative purposes only and do not represent the actual size, features, specifications, fittings, and furnishings.

### CREEK BEACH

BUILDING 1