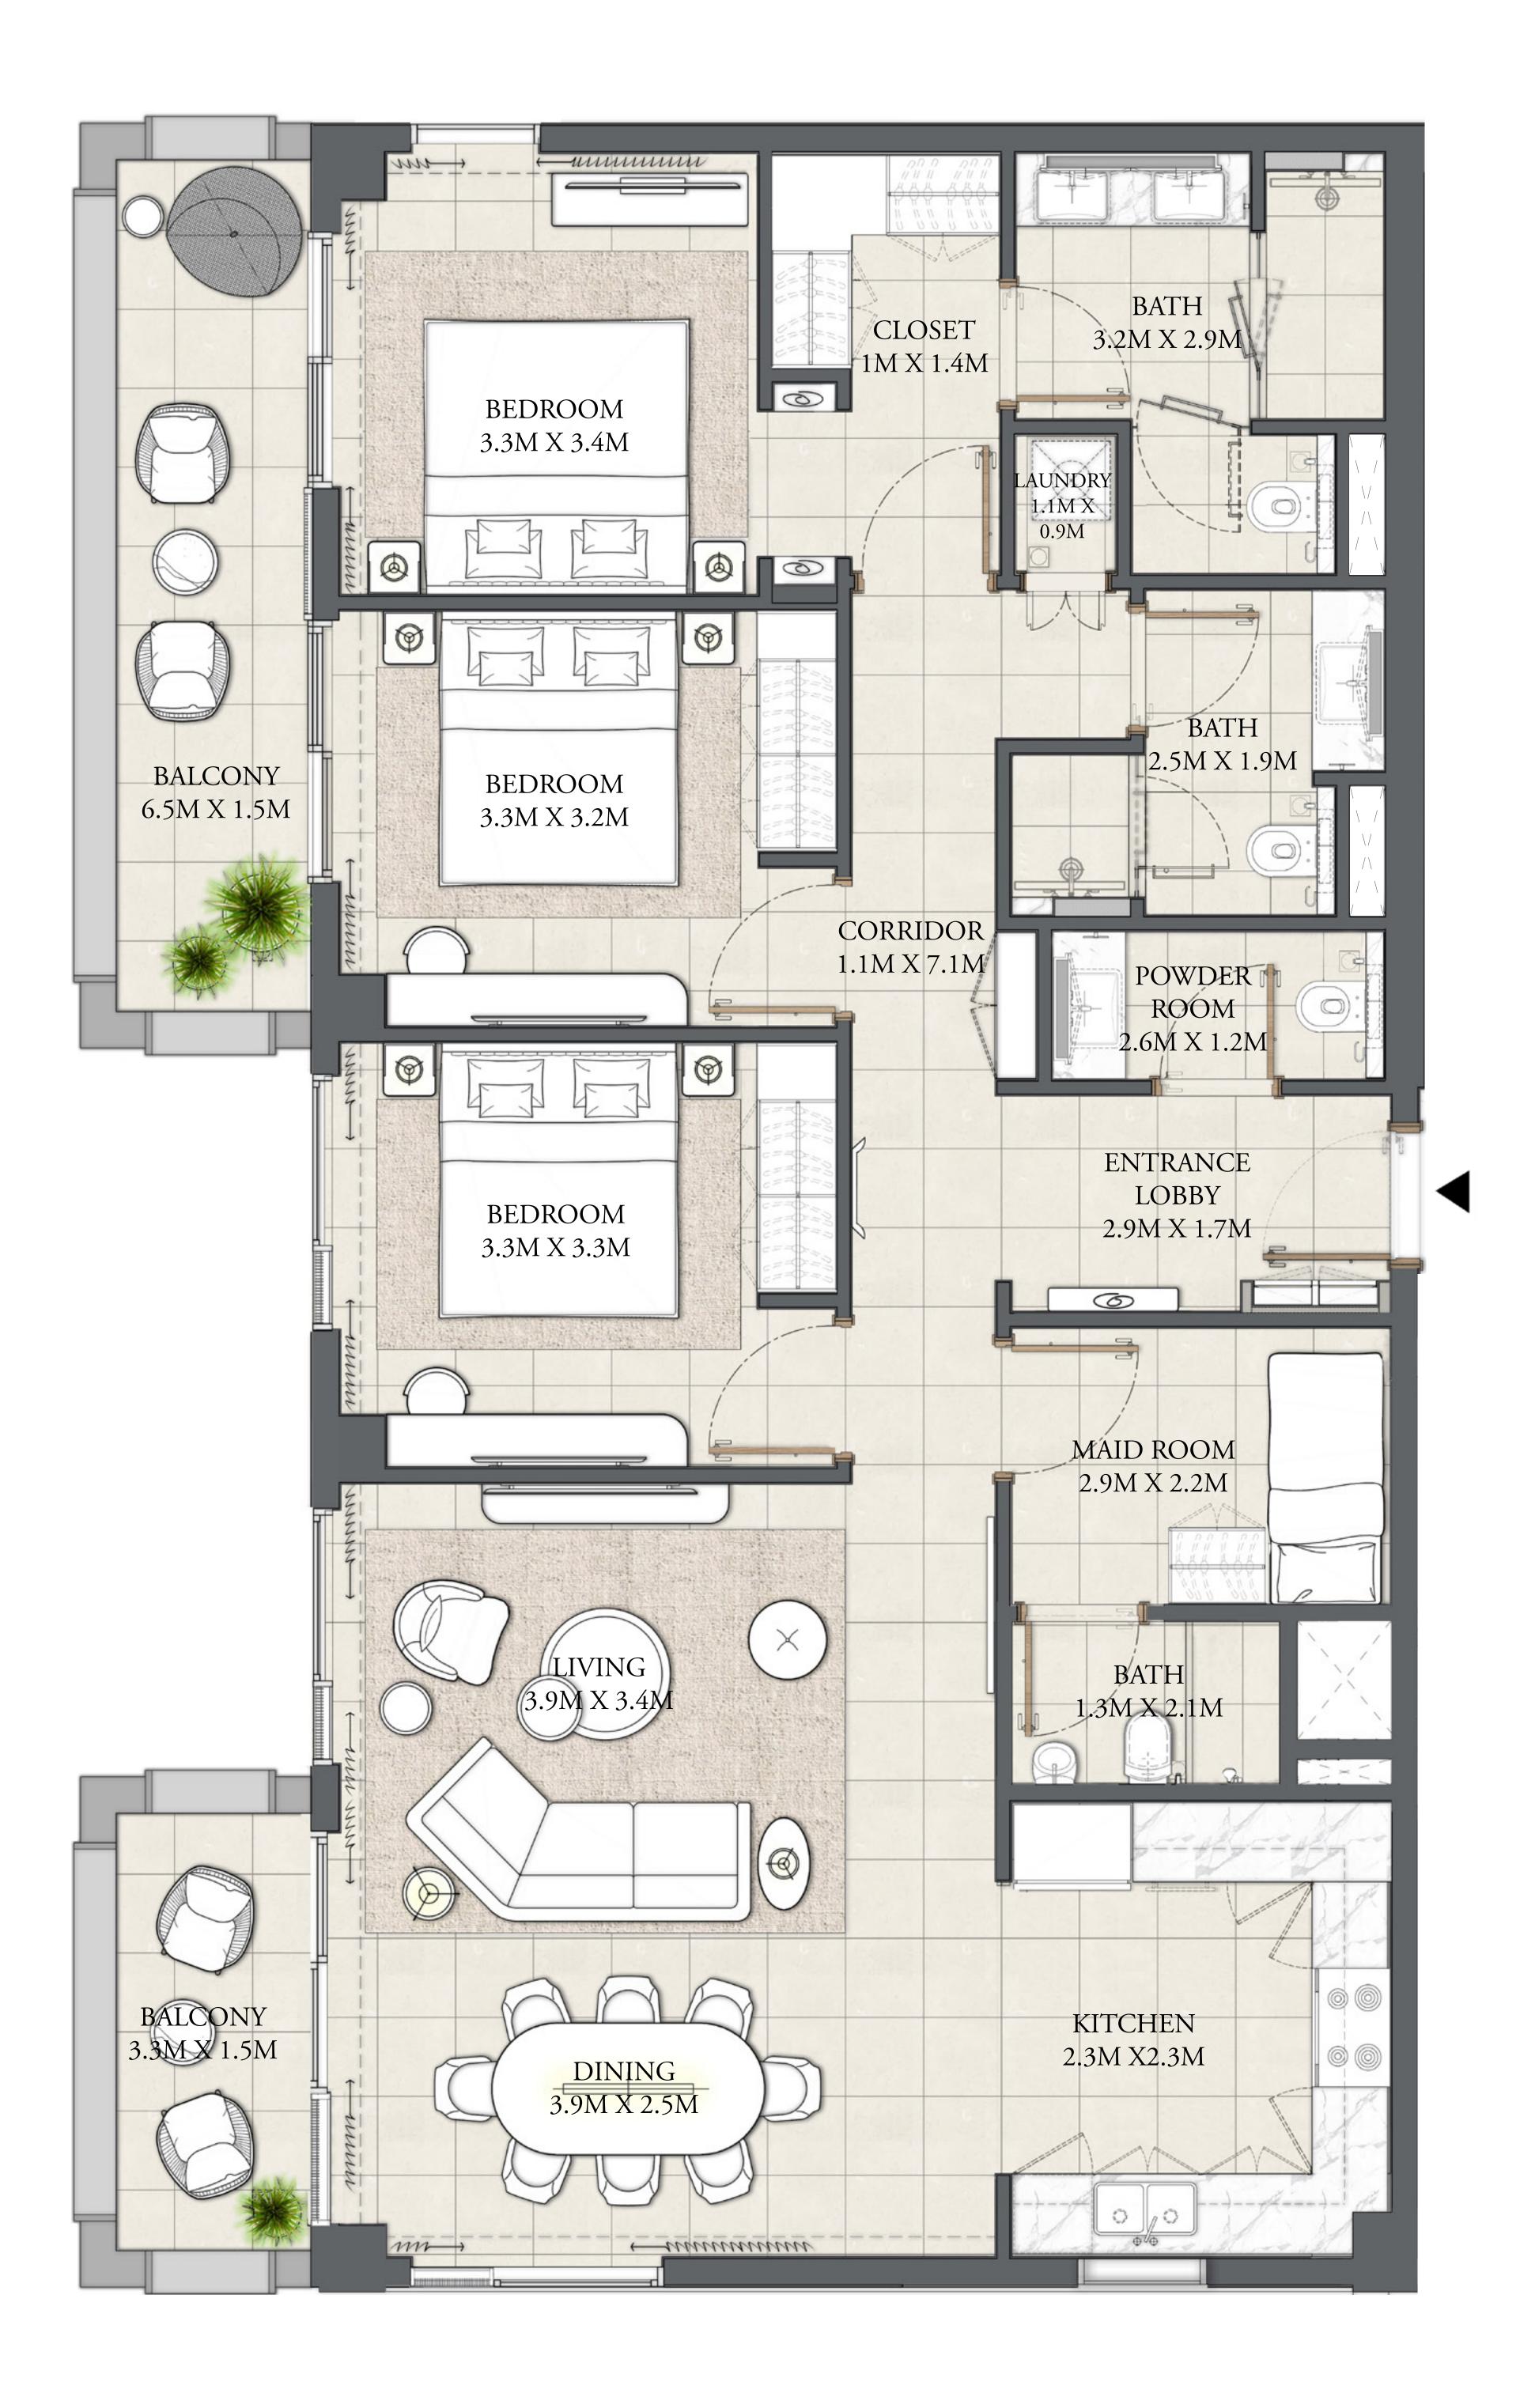

#### CREEK BEACH

BUILDING 1

# 3 BEDROOM

LEVEL 2-8

UNIT 01

|   | APARTMENT AREA | 1431.06 SQ.FT. |  |
|---|----------------|----------------|--|
|   | BALCONY AREA   | 181.69 SQ.FT.  |  |
| _ | TOTAL AREA     | 1612.75 SQ.FT. |  |

KEY PLAN

FLOOR PLAN 1. All dimensions are in imperial and metric, and measured from finish to finish excluding construction tolerances. 2. All materials, dimensions, and drawings are approximate only. 3. Information is subject to change without notice, at developer's absolute discretion. 4. Actual area may vary from the stated area. 5. Drawings not to scale. 6. All images used are for illustrative purposes only and do not represent the actual size, features, specifications, fittings, and furnishings. 7. The developer reserves the right to make revisions / alterations, at it's absolute discretion, without any liability whatsoever.

132.95 SQ.M.

16.88 SQ.M.

149.83 SQ.M.