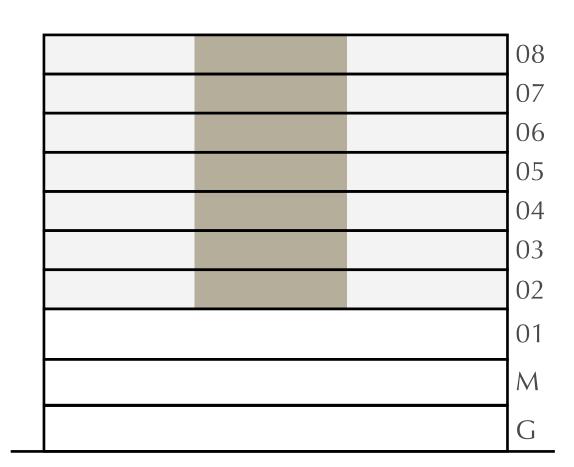

# 2 BEDROOM

LEVEL 2-8

UNIT 02

| APARTMENT AREA | 929.36 SQ.FT.  |
|----------------|----------------|
| BALCONY AREA   | 126.80 SQ.FT.  |
| TOTAL AREA     | 1056.16 SQ.FT. |

FLOOR PLAN 1. All dimensions are in imperial and metric, and measured from finish to finish excluding construction tolerances. 2. All materials, dimensions, and drawings are approximate only. 3. Information is subject to change without notice, at developer's absolute discretion. 4. Actual area may vary from the stated area. 5. Drawings not to scale. 6. All images used are for illustrative purposes only and do not represent the actual size, features, specifications, fittings, and furnishings. 7. The developer reserves the right to make revisions / alterations, at it's absolute discretion, without any liability whatsoever.

86.34 SQ.M.

11.78 SQ.M.

98.12 SQ.M.

|  | 08 |
|--|----|
|  | 07 |
|  | 06 |
|  | 05 |
|  | 04 |
|  | 03 |
|  | 02 |
|  | 01 |
|  | Μ  |
|  | G  |