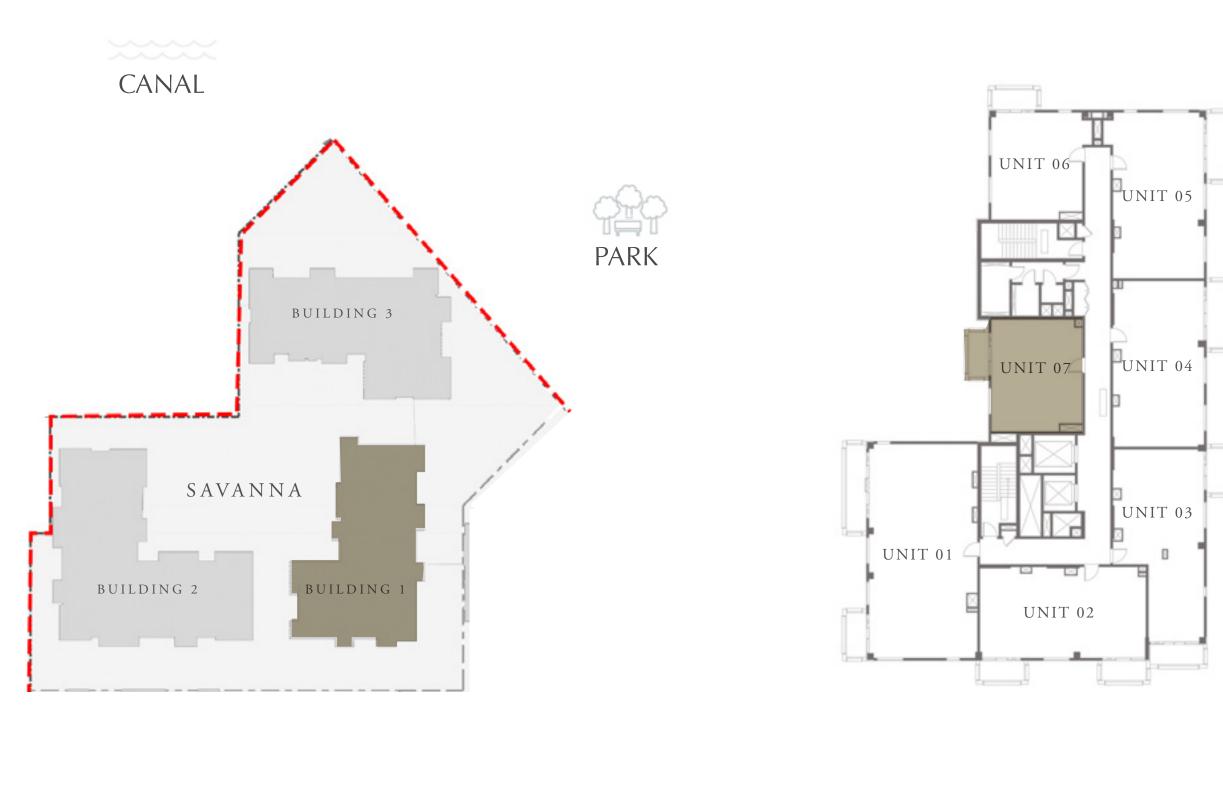

# CREEK BEACH MASSING PLAN

FLOOR PLAN 1. All dimensions are in imperial and metric, and measured from finish to finish excluding construction tolerances. 2. All materials, dimensions, and drawings are approximate only. 3. Information is subject to change without notice, at developer's absolute discretion. 4. Actual area may vary from the stated area. 5. Drawings not to scale. 6. All images used are for illustrative purposes only and do not represent the actual size, features, specifications, fittings, and furnishings.

### CREEK BEACH

BUILDING 1