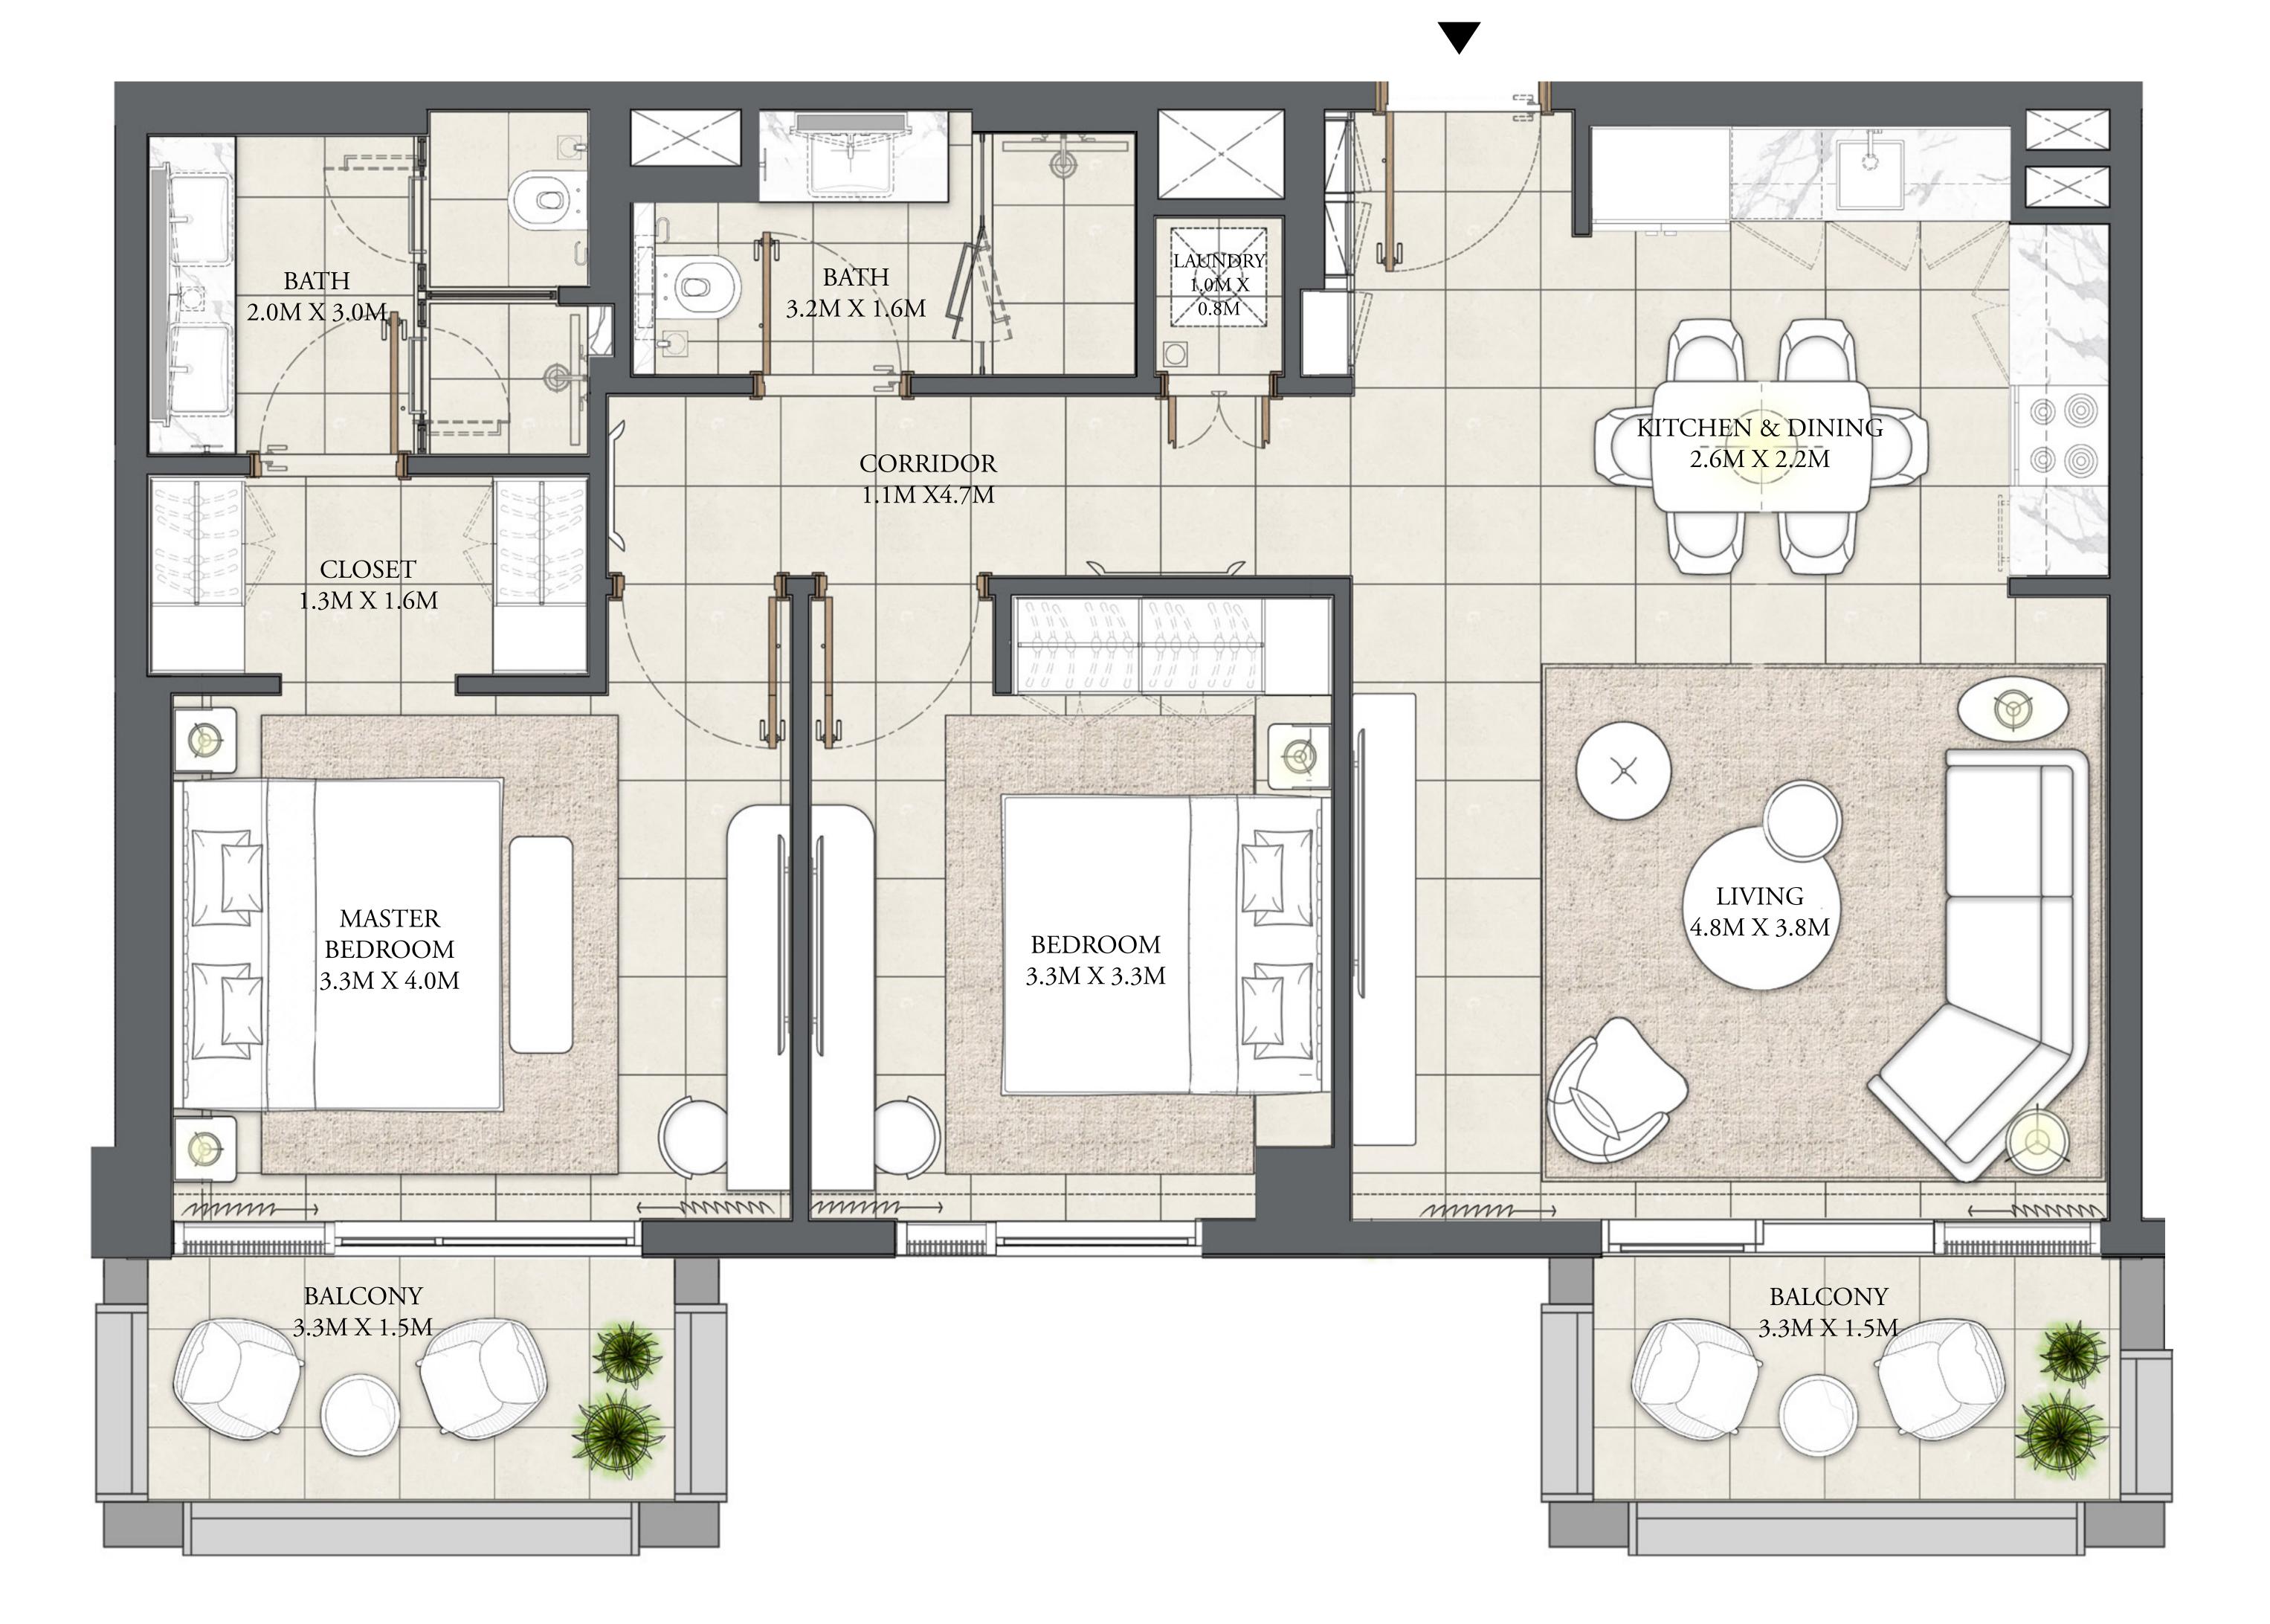

# 2 BEDROOM

LEVEL 1

UNIT 101

| APARTMENT AREA | 929.25 SQ.FT.  |
|----------------|----------------|
| BALCONY AREA   | 128.09 SQ.FT.  |
| TOTAL AREA     | 1057.34 SQ.FT. |

KEY PLAN

FLOOR PLAN 1. All dimensions are in imperial and metric, and measured from finish to finish excluding construction tolerances. 2. All materials, dimensions, and drawings are approximate only. 3. Information is subject to change without notice, at developer's absolute discretion. 4. Actual area may vary from the stated area. 5. Drawings not to scale. 6. All images used are for illustrative purposes only and do not represent the actual size, features, specifications, fittings, and furnishings. 7. The developer reserves the right to make revisions / alterations, at it's absolute discretion, without any liability whatsoever.

86.33 SQ.M.

11.90 SQ.M.

98.23 SQ.M.

|  | 80 |
|--|----|
|  | 07 |
|  | 06 |
|  | 05 |
|  | 04 |
|  | 03 |
|  | 02 |
|  | 01 |
|  | Μ  |
|  | G  |