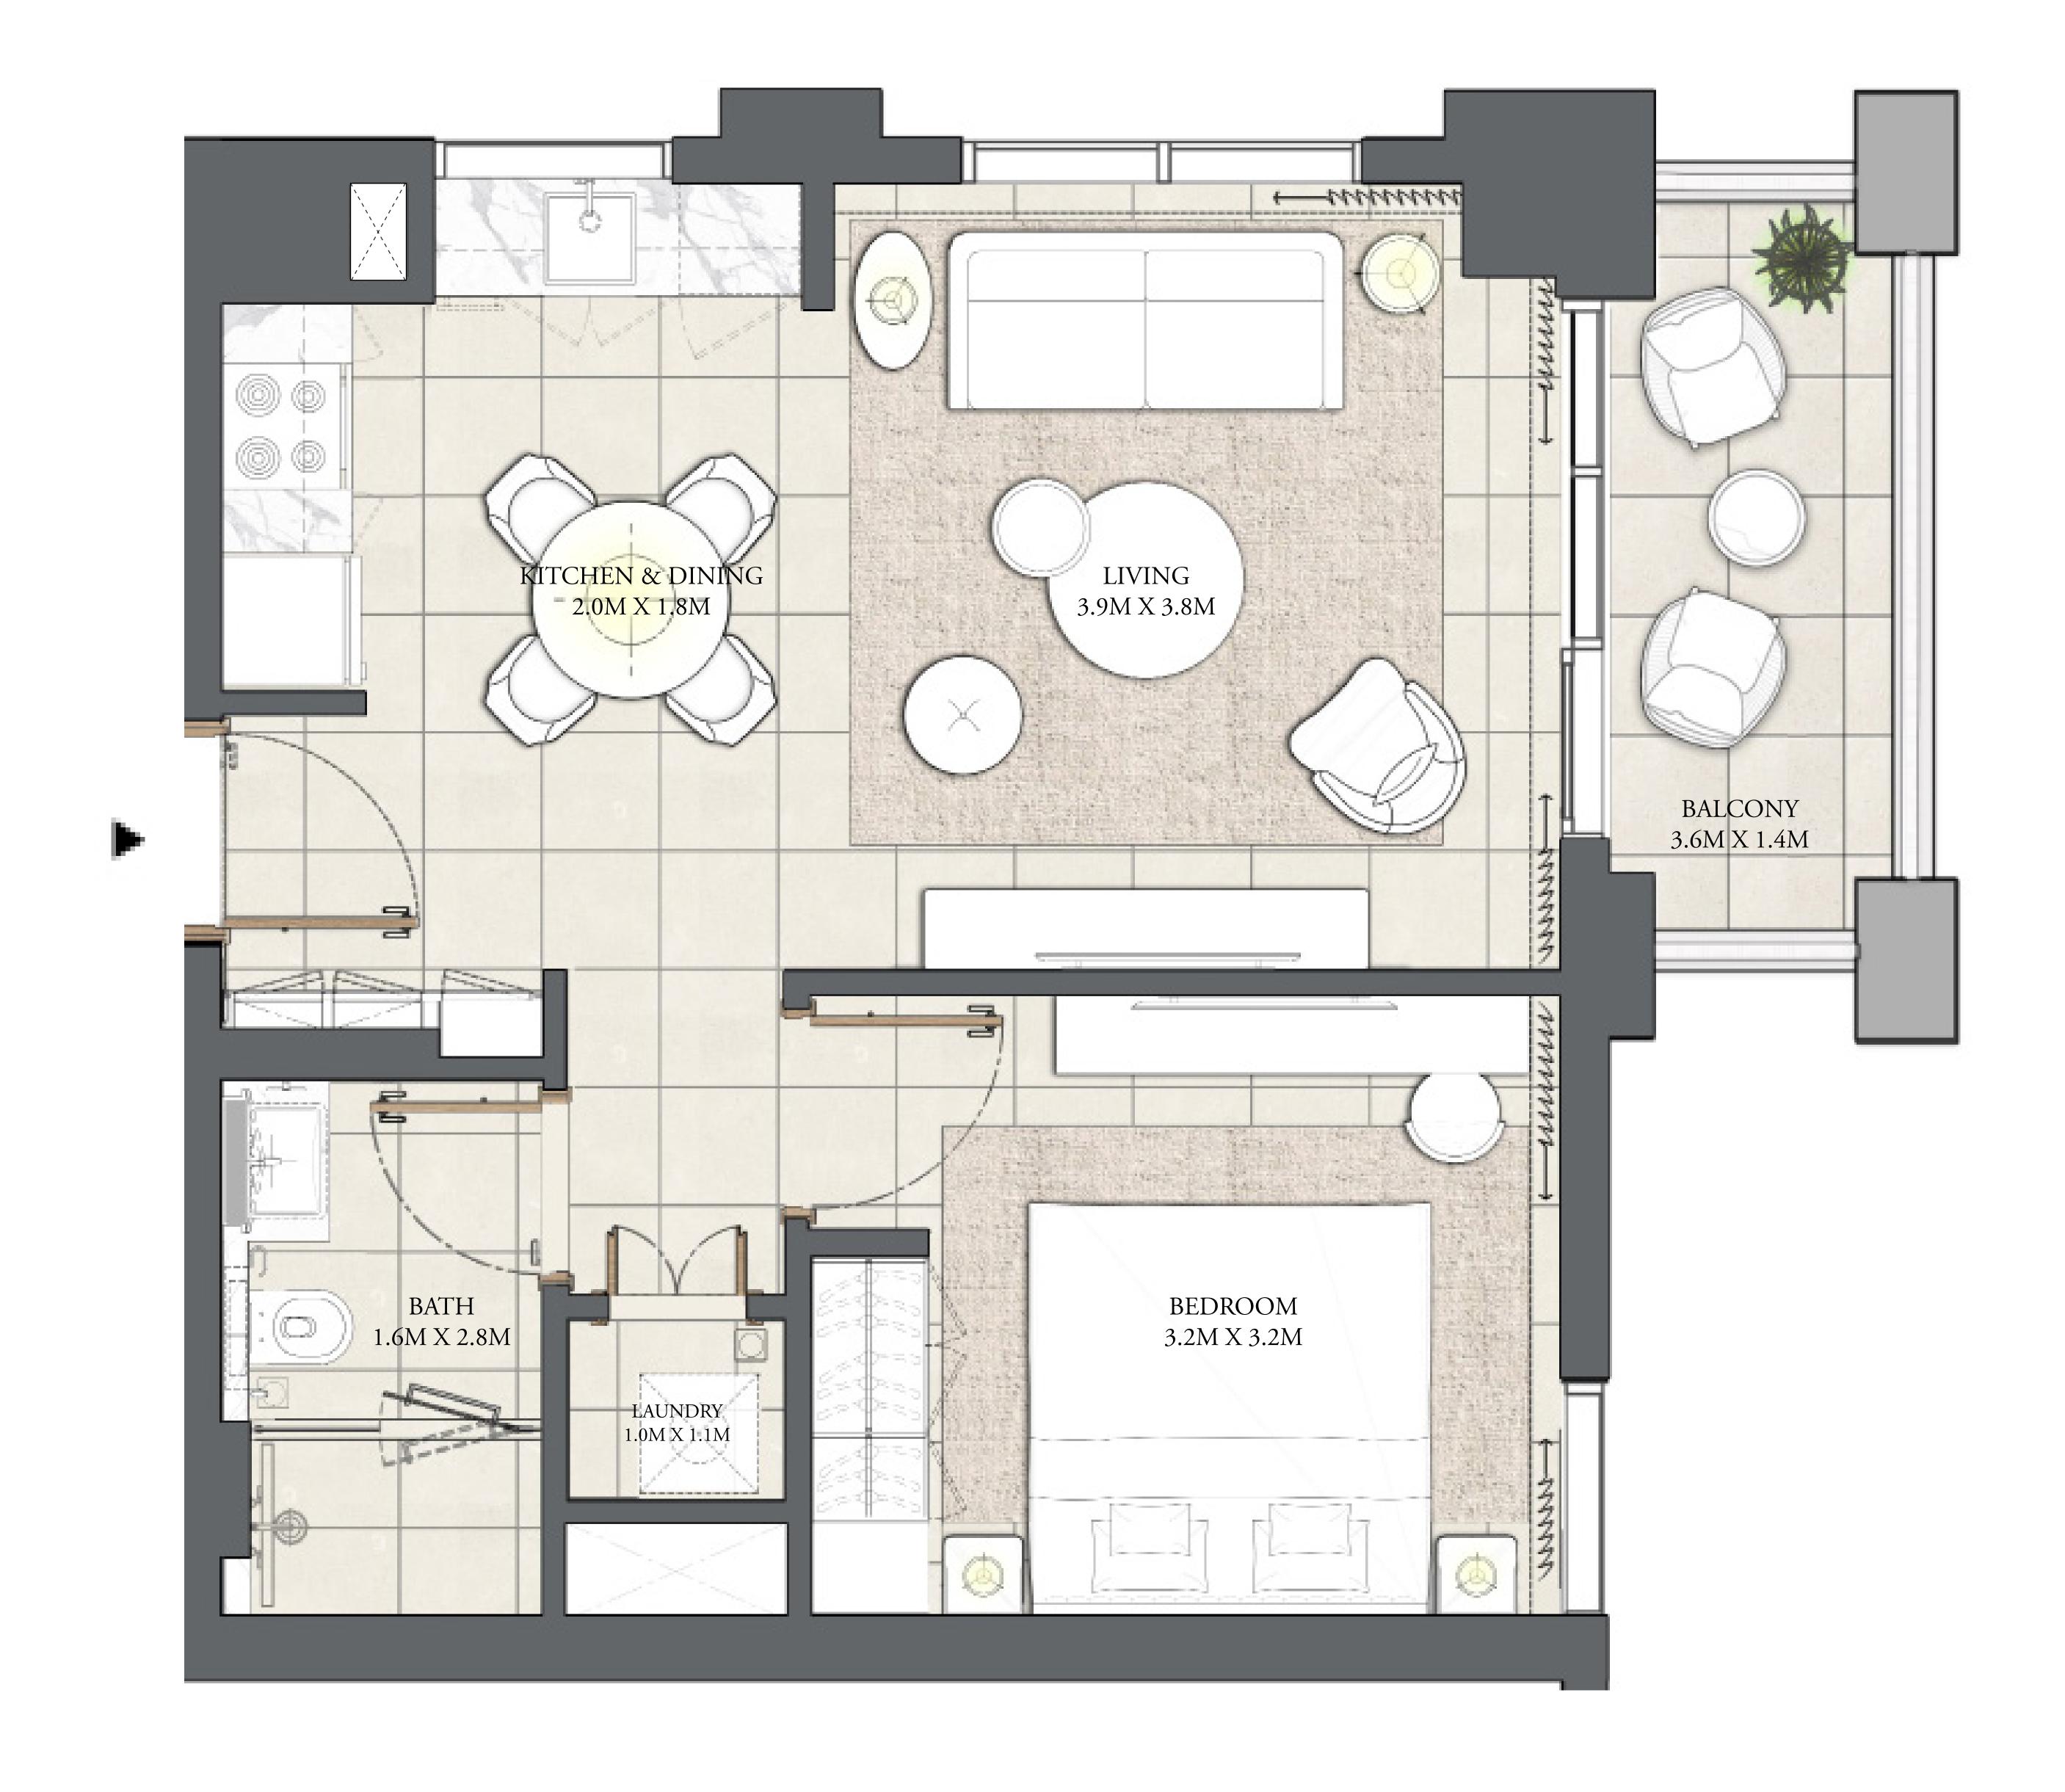

# 1 BEDROOM

LEVEL 1

| APARTMENT AREA | 548.31 SQ.FT. | 50.94 SQ.M. |
|----------------|---------------|-------------|
| BALCONY AREA   | 64.37 SQ.FT.  | 5.98 SQ.M.  |
| TOTAL AREA     | 612.68 SQ.FT. | 56.92 SQ.M. |