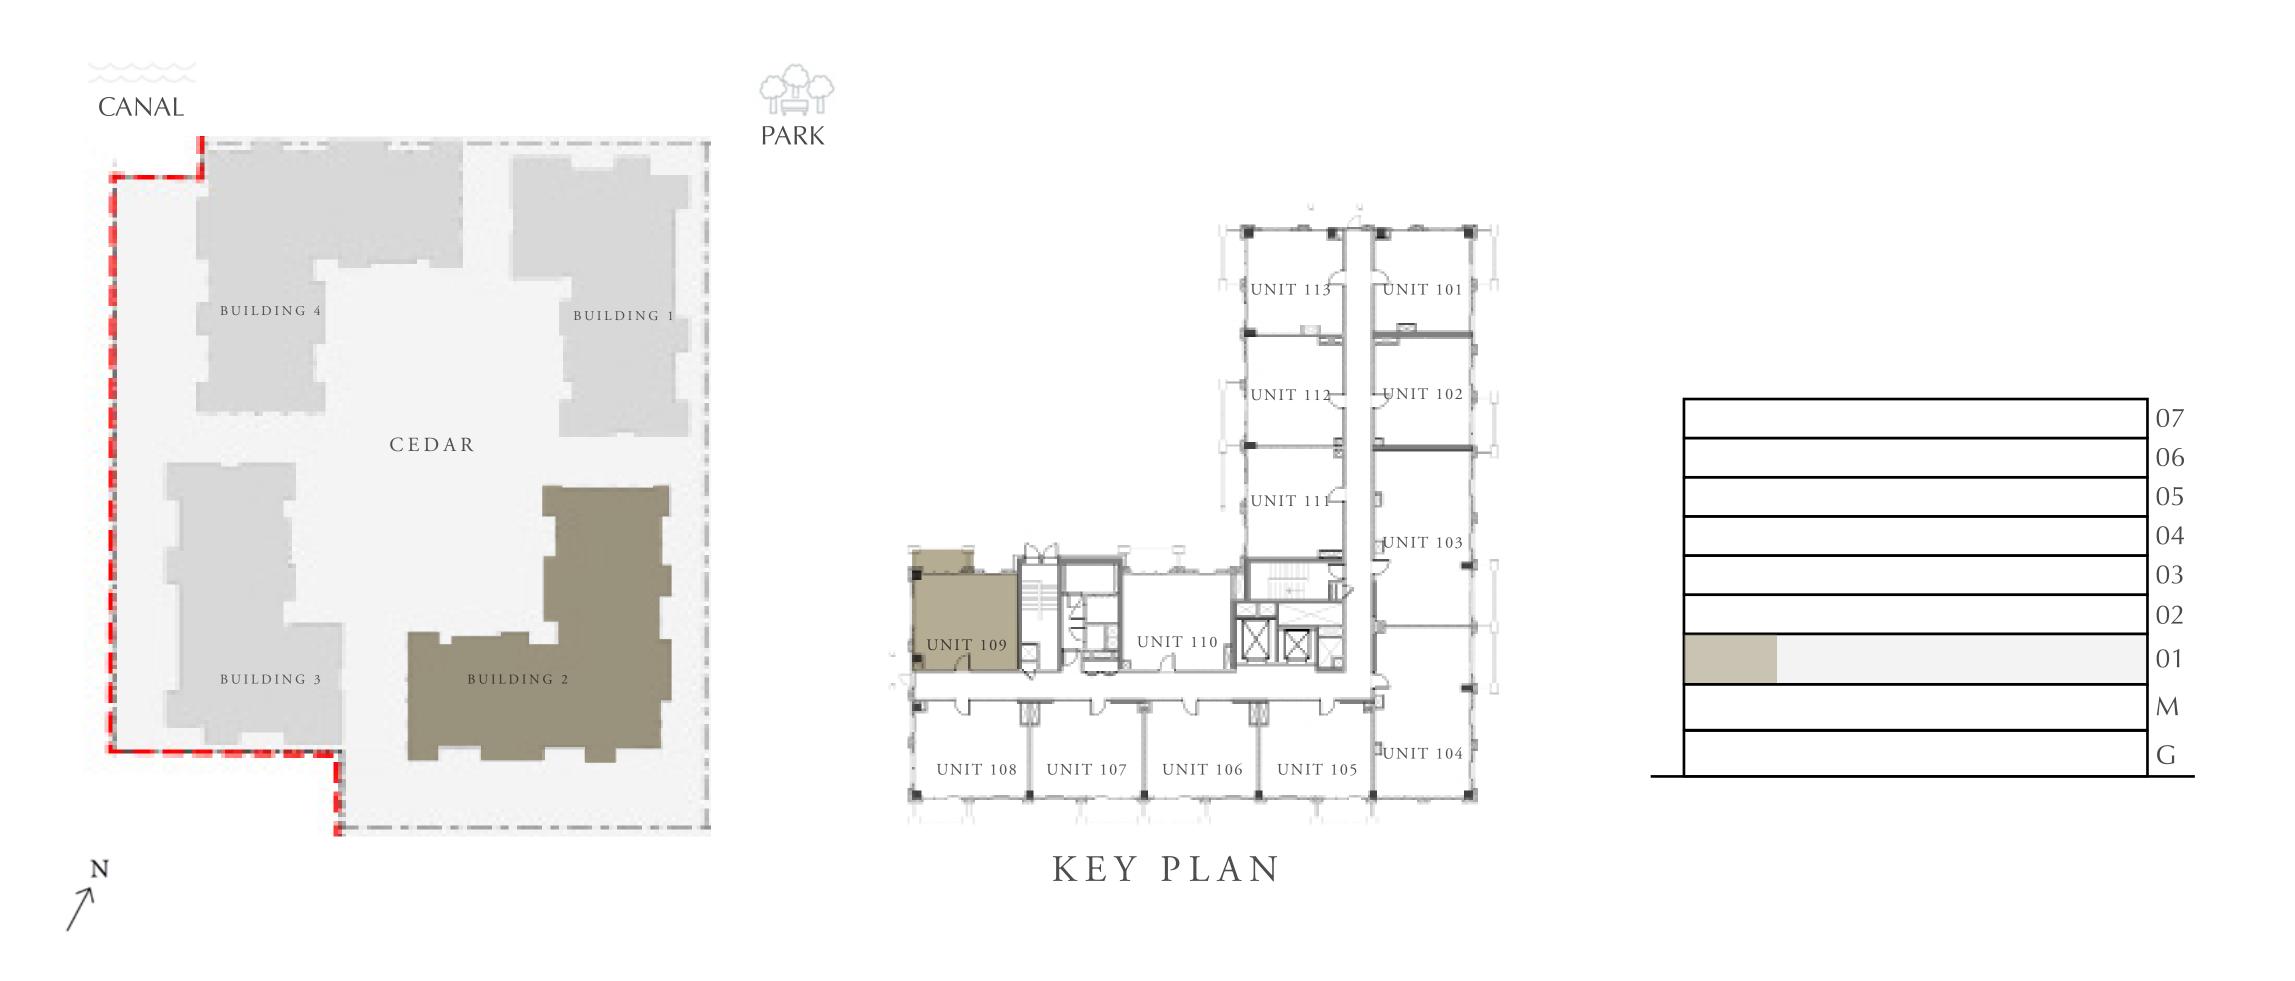

# 1 BEDROOM

LEVEL 1

| APARTMENT AREA | 548.31 SQ.FT. | 50.94 SQ.M. |
|----------------|---------------|-------------|
| BALCONY AREA   | 64.37 SQ.FT.  | 5.98 SQ.M.  |
| TOTAL AREA     | 612.68 SQ.FT. | 56.92 SQ.M. |