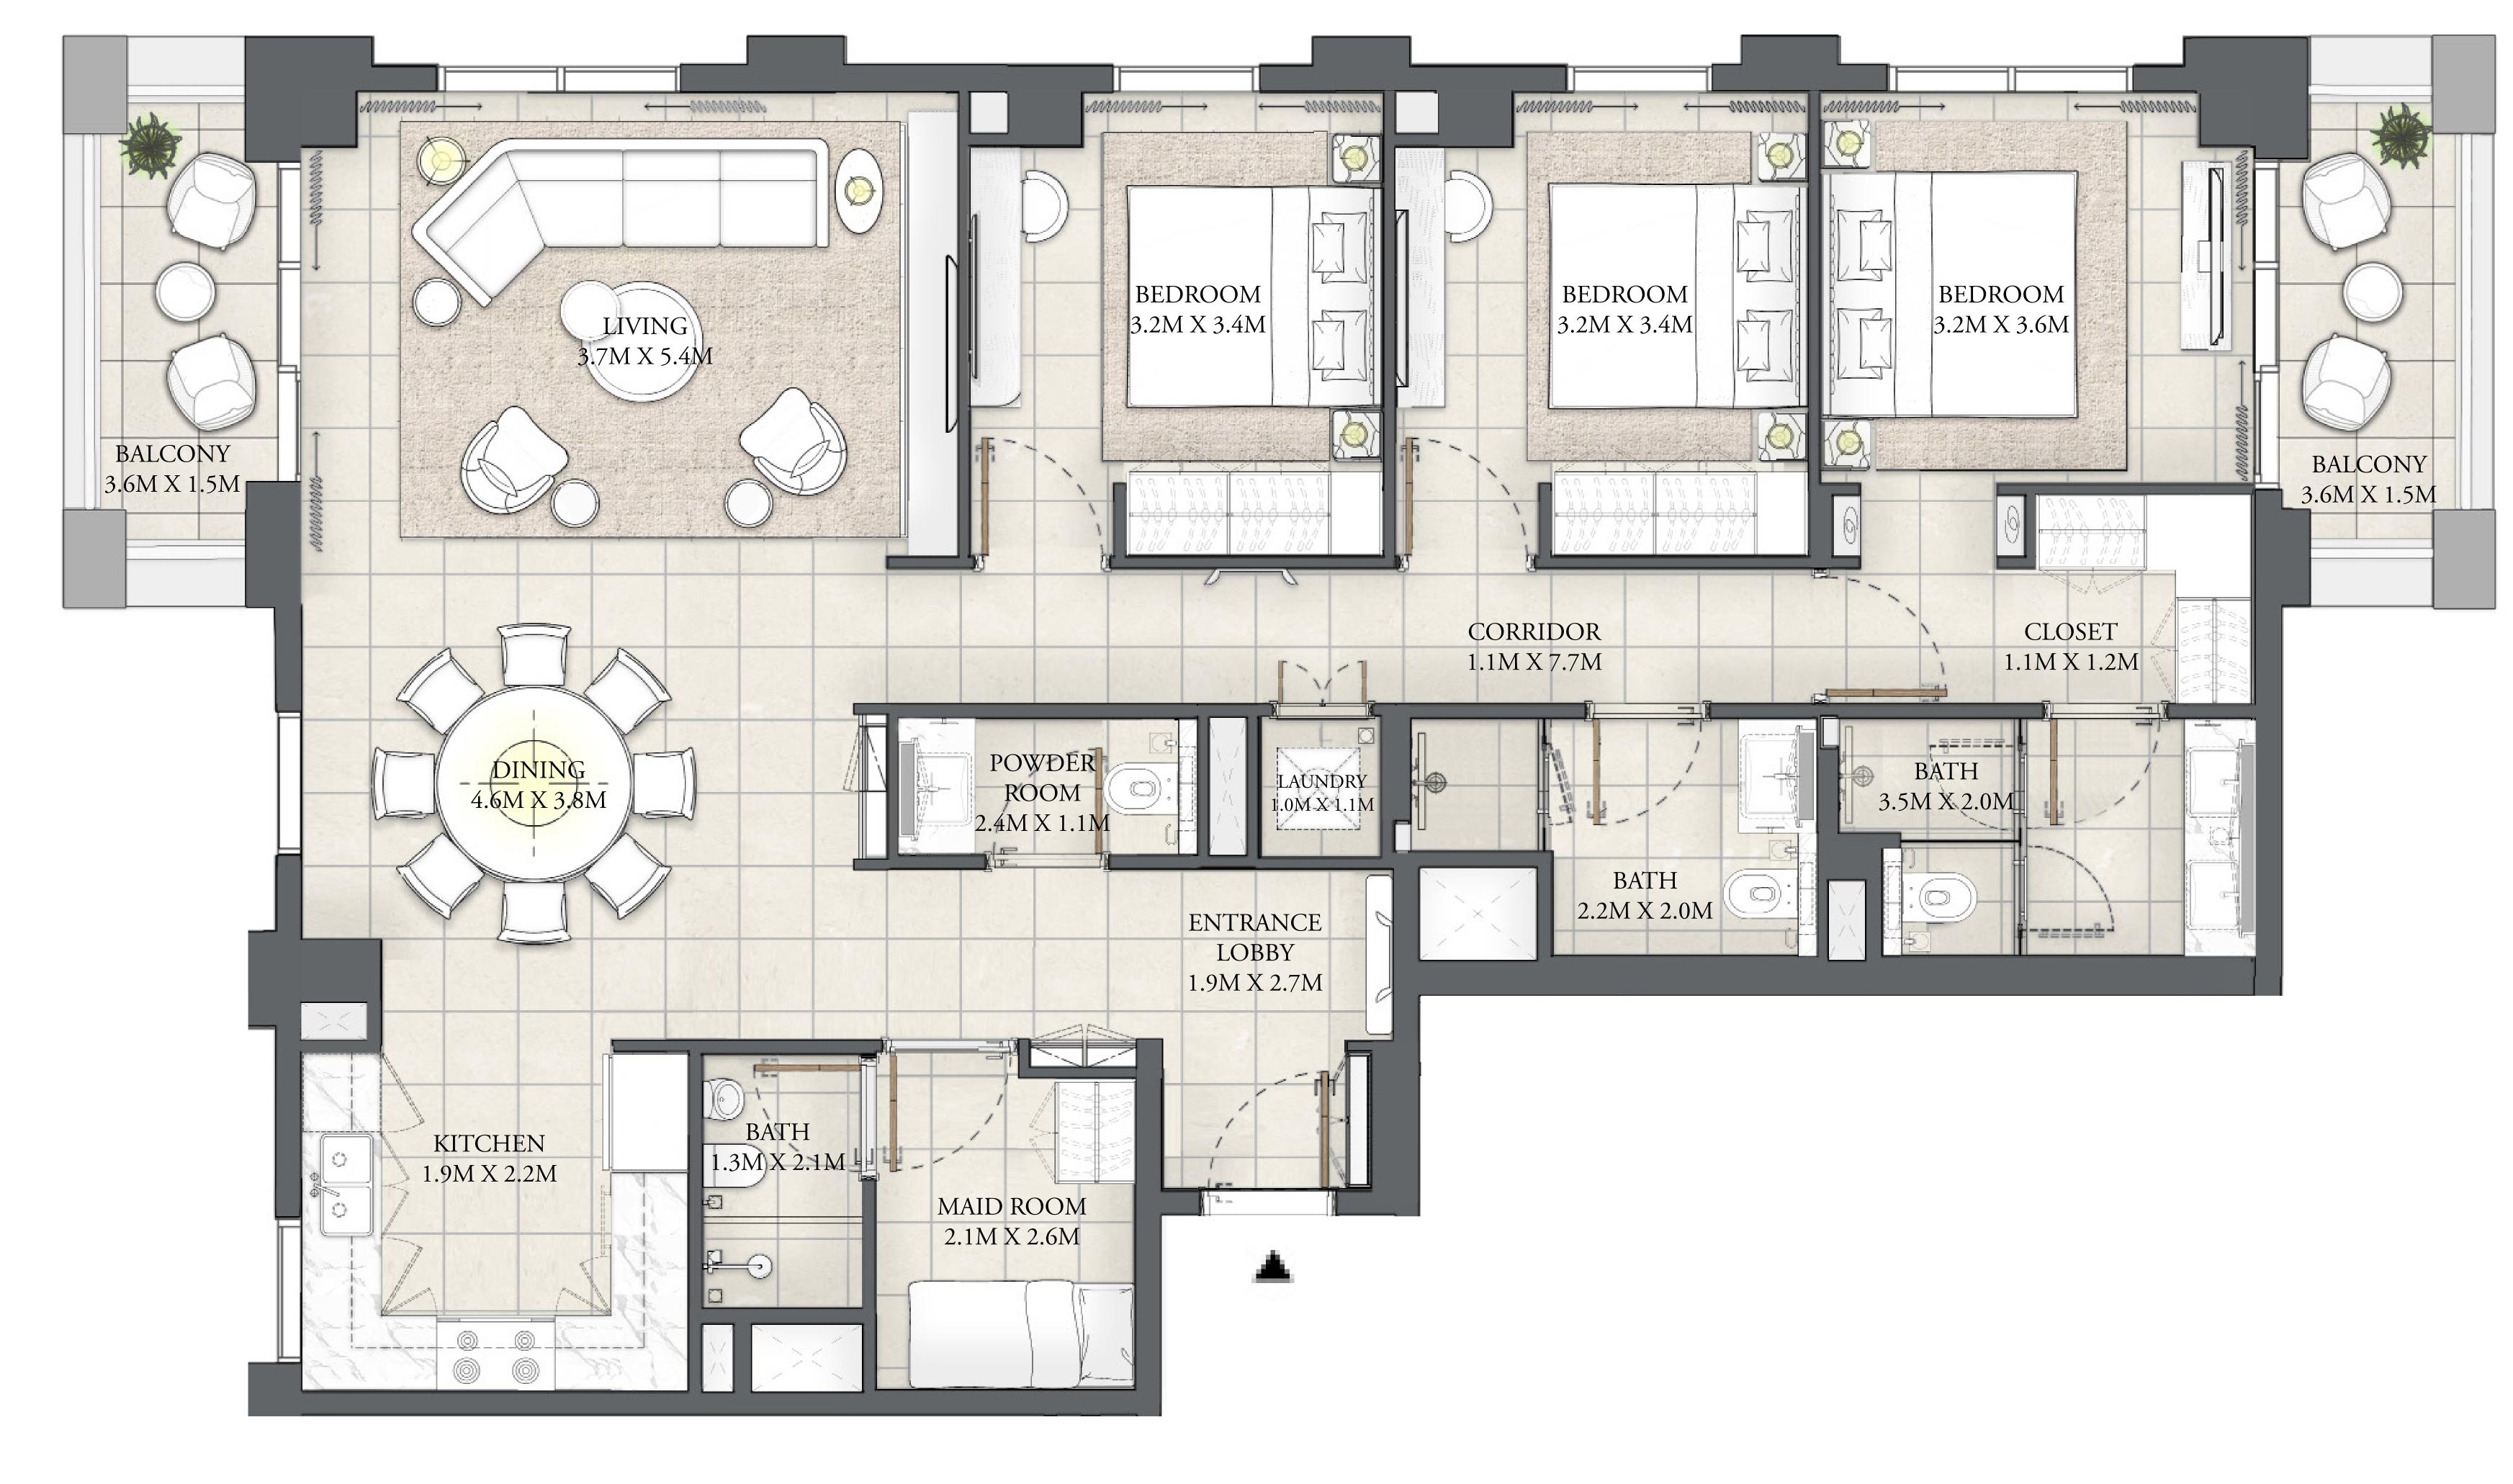

# 3 BEDROOM

LEVEL 2-4

| APARTMENT AREA | 1562.06 SQ.FT. | 145.12 SQ.M. |
|----------------|----------------|--------------|
| BALCONY AREA   | 128.74 SQ.FT.  | 11.96 SQ.M.  |
| TOTAL AREA     | 1690.80 SQ.FT. | 157.08 SQ.M. |

# CEDAR

### CREEK BEACH

### BUILDING 2

# 3 BEDROOM

LEVEL 5-7

| APARTMENT AREA | 1562.06 SQ.FT. | 145.12 SQ.M. |
|----------------|----------------|--------------|
| BALCONY AREA   | 129.38 SQ.FT.  | 12.02 SQ.M.  |
| TOTAL AREA     | 1691.44 SQ.FT. | 157.14 SQ.M. |