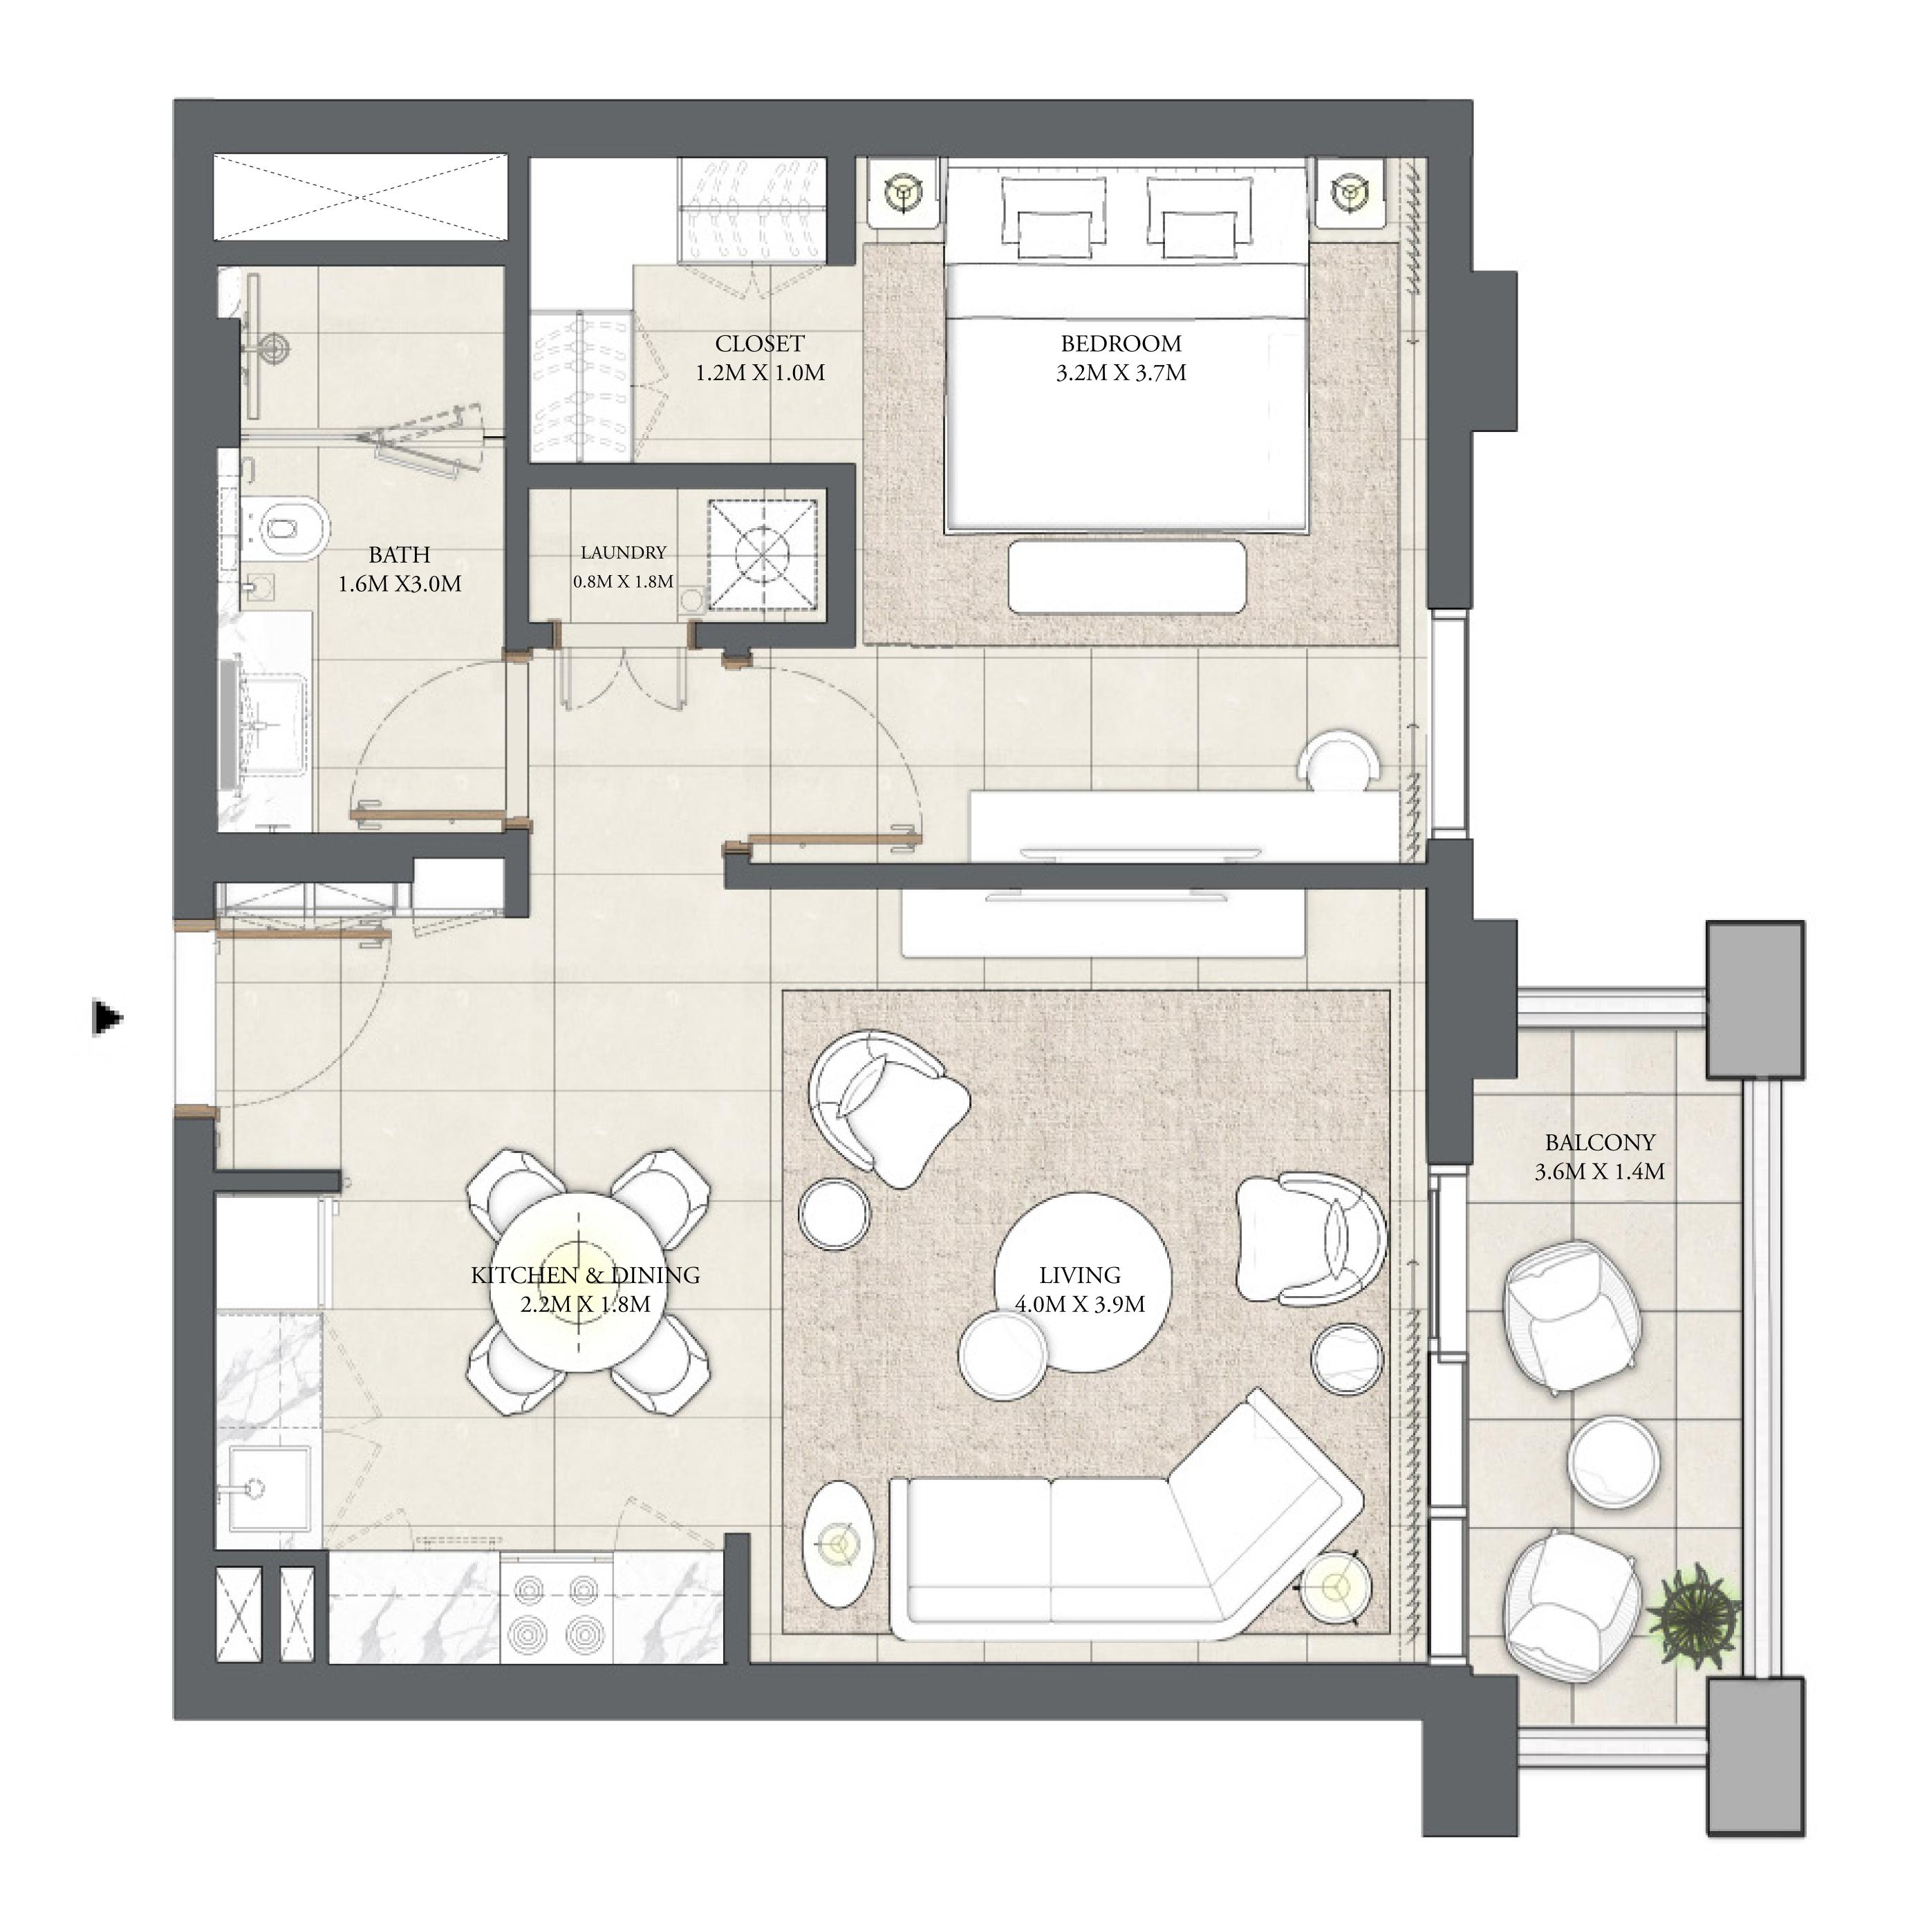

# CEDAR

### CREEK BEACH

### BUILDING 2

# 1 BEDROOM

LEVEL 1

| APARTMENT AREA | 594.17 SQ.FT. | 55.20 SQ.M. |
|----------------|---------------|-------------|
| BALCONY AREA   | 65.12 SQ.FT.  | 6.05 SQ.M.  |
| TOTAL AREA     | 659.29 SQ.FT. | 61.25 SQ.M. |