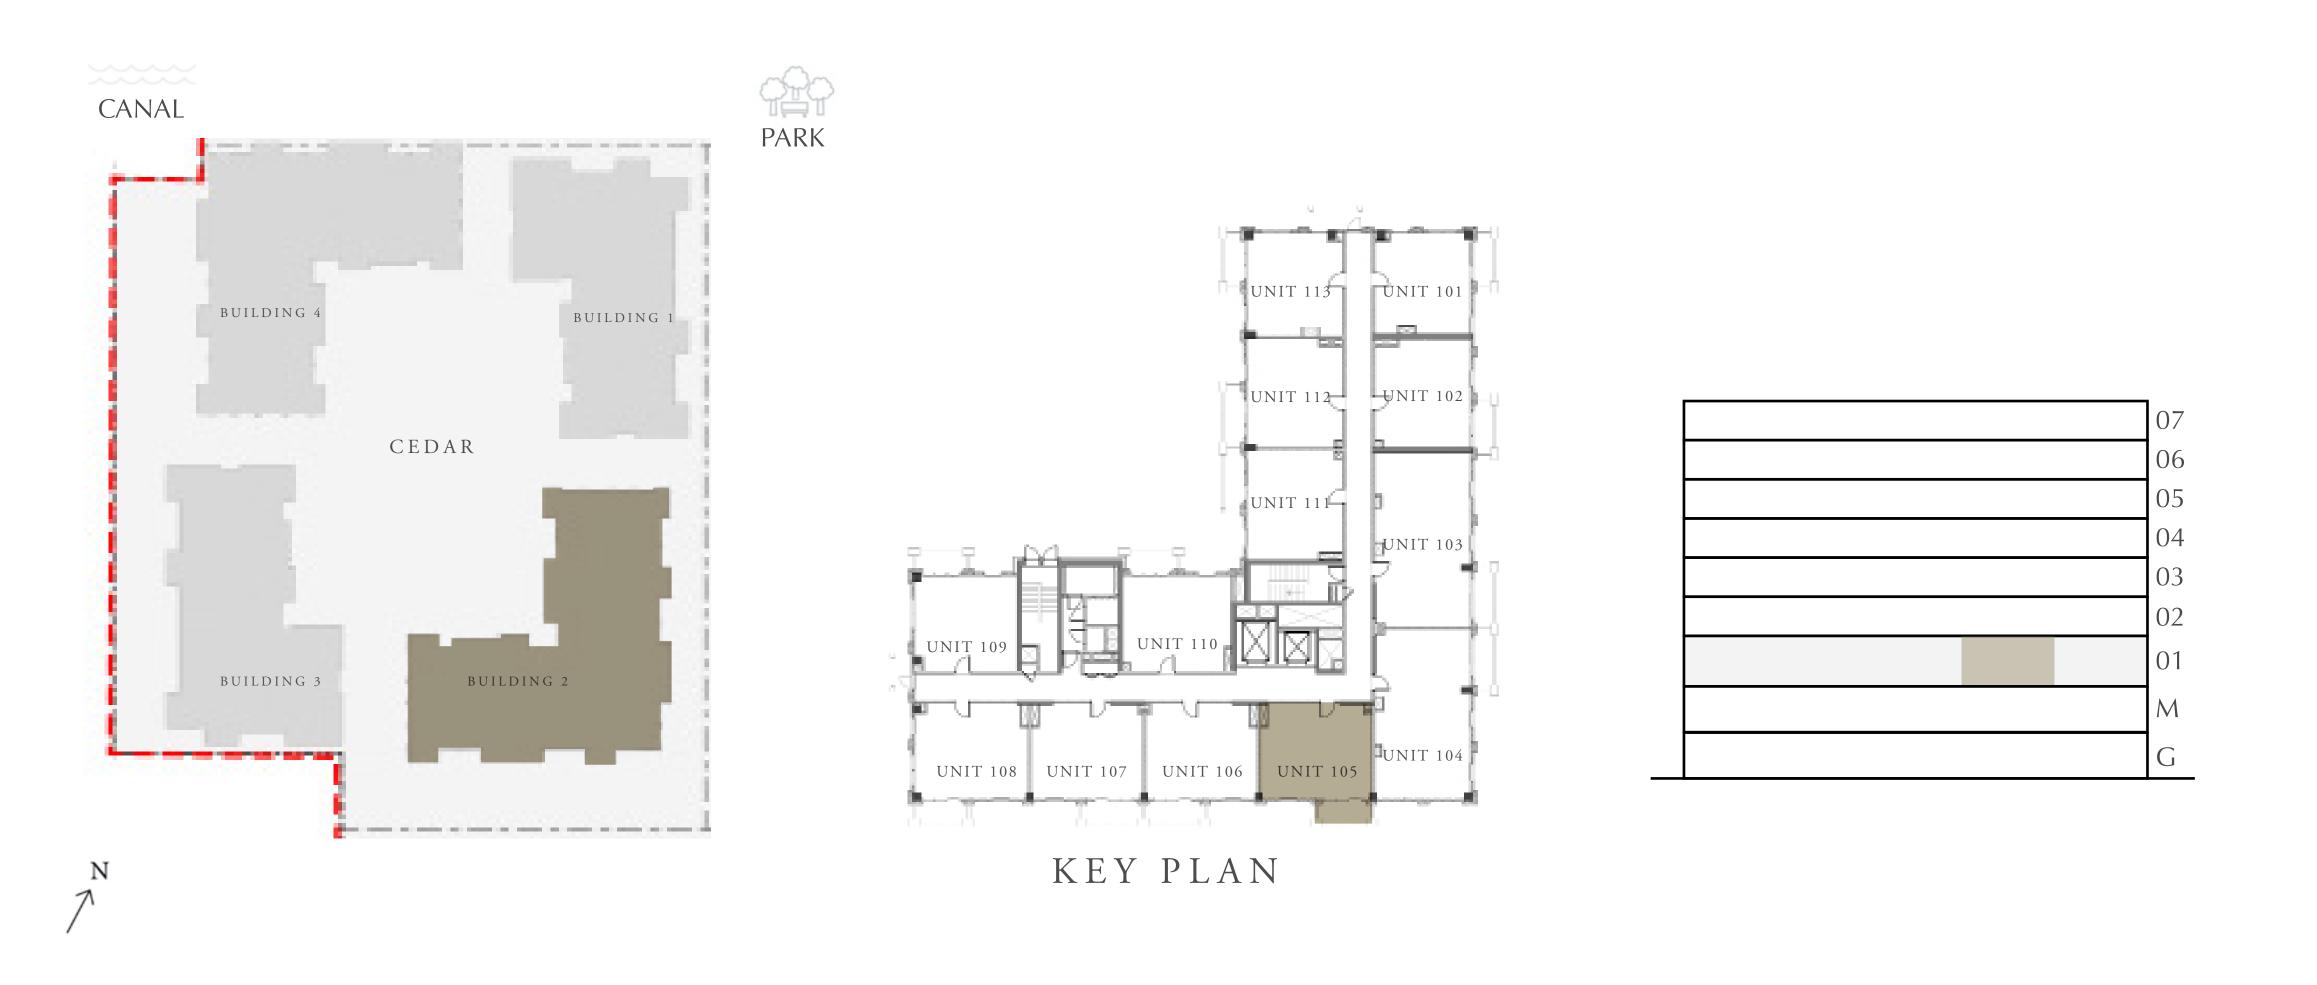

# 1 BEDROOM

LEVEL 1

| APARTMENT AREA | 596.64 SQ.FT. | 55.43 SQ.M. |
|----------------|---------------|-------------|
| BALCONY AREA   | 67.38 SQ.FT.  | 6.26 SQ.M.  |
| TOTAL AREA     | 664.02 SQ.FT. | 61.69 SQ.M. |

# CEDAR

### CREEK BEACH

### BUILDING 2