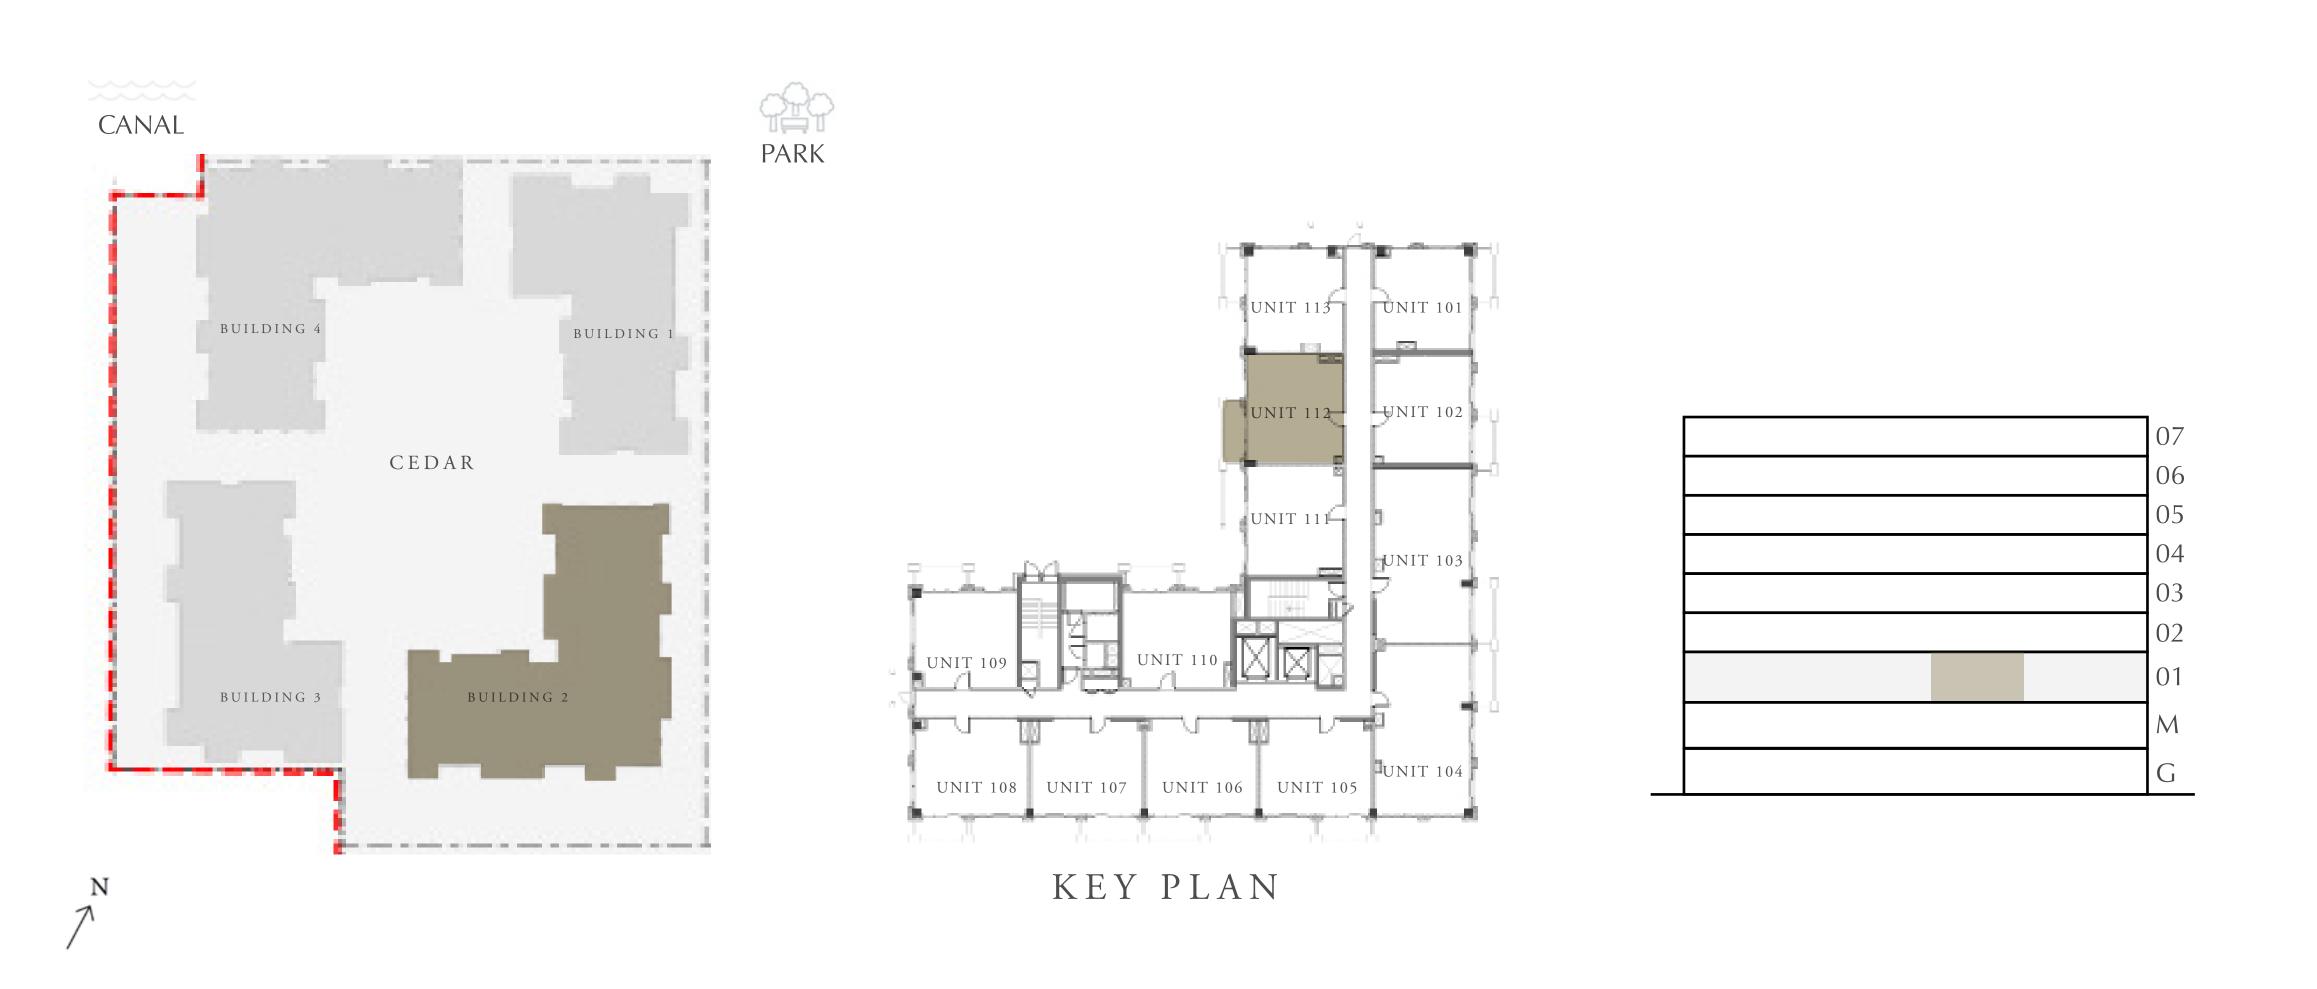

CEDAR

### CREEK BEACH

### BUILDING 2

### 1 BEDROOM

LEVEL 1

| APARTMENT AREA | 591.37 SQ.FT. | 54.94 SQ.M. |
|----------------|---------------|-------------|
| BALCONY AREA   | 64.69 SQ.FT.  | 6.01 SQ.M.  |
| TOTAL AREA     | 656.06 SQ.FT. | 60.95 SQ.M. |









# CEDAR

### CREEK BEACH

### BUILDING 2

# 1 BEDROOM

LEVEL 1

| APARTMENT AREA | 590.94 SQ.FT. | 54.90 SQ.M. |
|----------------|---------------|-------------|
| BALCONY AREA   | 74.49 SQ.FT.  | 6.92 SQ.M.  |
| TOTAL AREA     | 665.43 SQ.FT. | 61.82 SQ.M. |









# CEDAR

### CREEK BEACH

### BUILDING 2

# 1 BEDROOM

LEVEL 1

| APARTMENT AREA | 588.03 SQ.FT. | 54.63 SQ.M. |
|----------------|---------------|-------------|
| BALCONY AREA   | 75.67 SQ.FT.  | 7.03 SQ.M.  |
| TOTAL AREA     | 663.70 SQ.FT. | 61.66 SQ.M. |









# CEDAR

### CREEK BEACH

### BUILDING 2

### 1 BEDROOM

LEVEL 1

| APARTMENT AREA | 552.62 SQ.FT. | 51.34 SQ.M. |
|----------------|---------------|-------------|
| BALCONY AREA   | 64.37 SQ.FT.  | 5.98 SQ.M.  |
| TOTAL AREA     | 616.99 SQ.FT. | 57.32 SQ.M. |







# CEDAR

### CREEK BEACH

### BUILDING 2

# 1 BEDROOM

LEVEL 2-7

| APARTMENT AREA | 599.01 SQ.FT. | 55.65 SQ.M. |
|----------------|---------------|-------------|
| BALCONY AREA   | 65.12 SQ.FT.  | 6.05 SQ.M.  |
| TOTAL AREA     | 664.13 SQ.FT. | 61.70 SQ.M. |







# CEDAR

### CREEK BEACH

### BUILDING 2

### 2 BEDROOM

LEVEL 2-7

| APARTMENT AREA | 939.80 SQ.FT.  | 87.31 SQ.M. |
|----------------|----------------|-------------|
| BALCONY AREA   | 75.67 SQ.FT.   | 7.03 SQ.M.  |
| TOTAL AREA     | 1015.47 SQ.FT. |