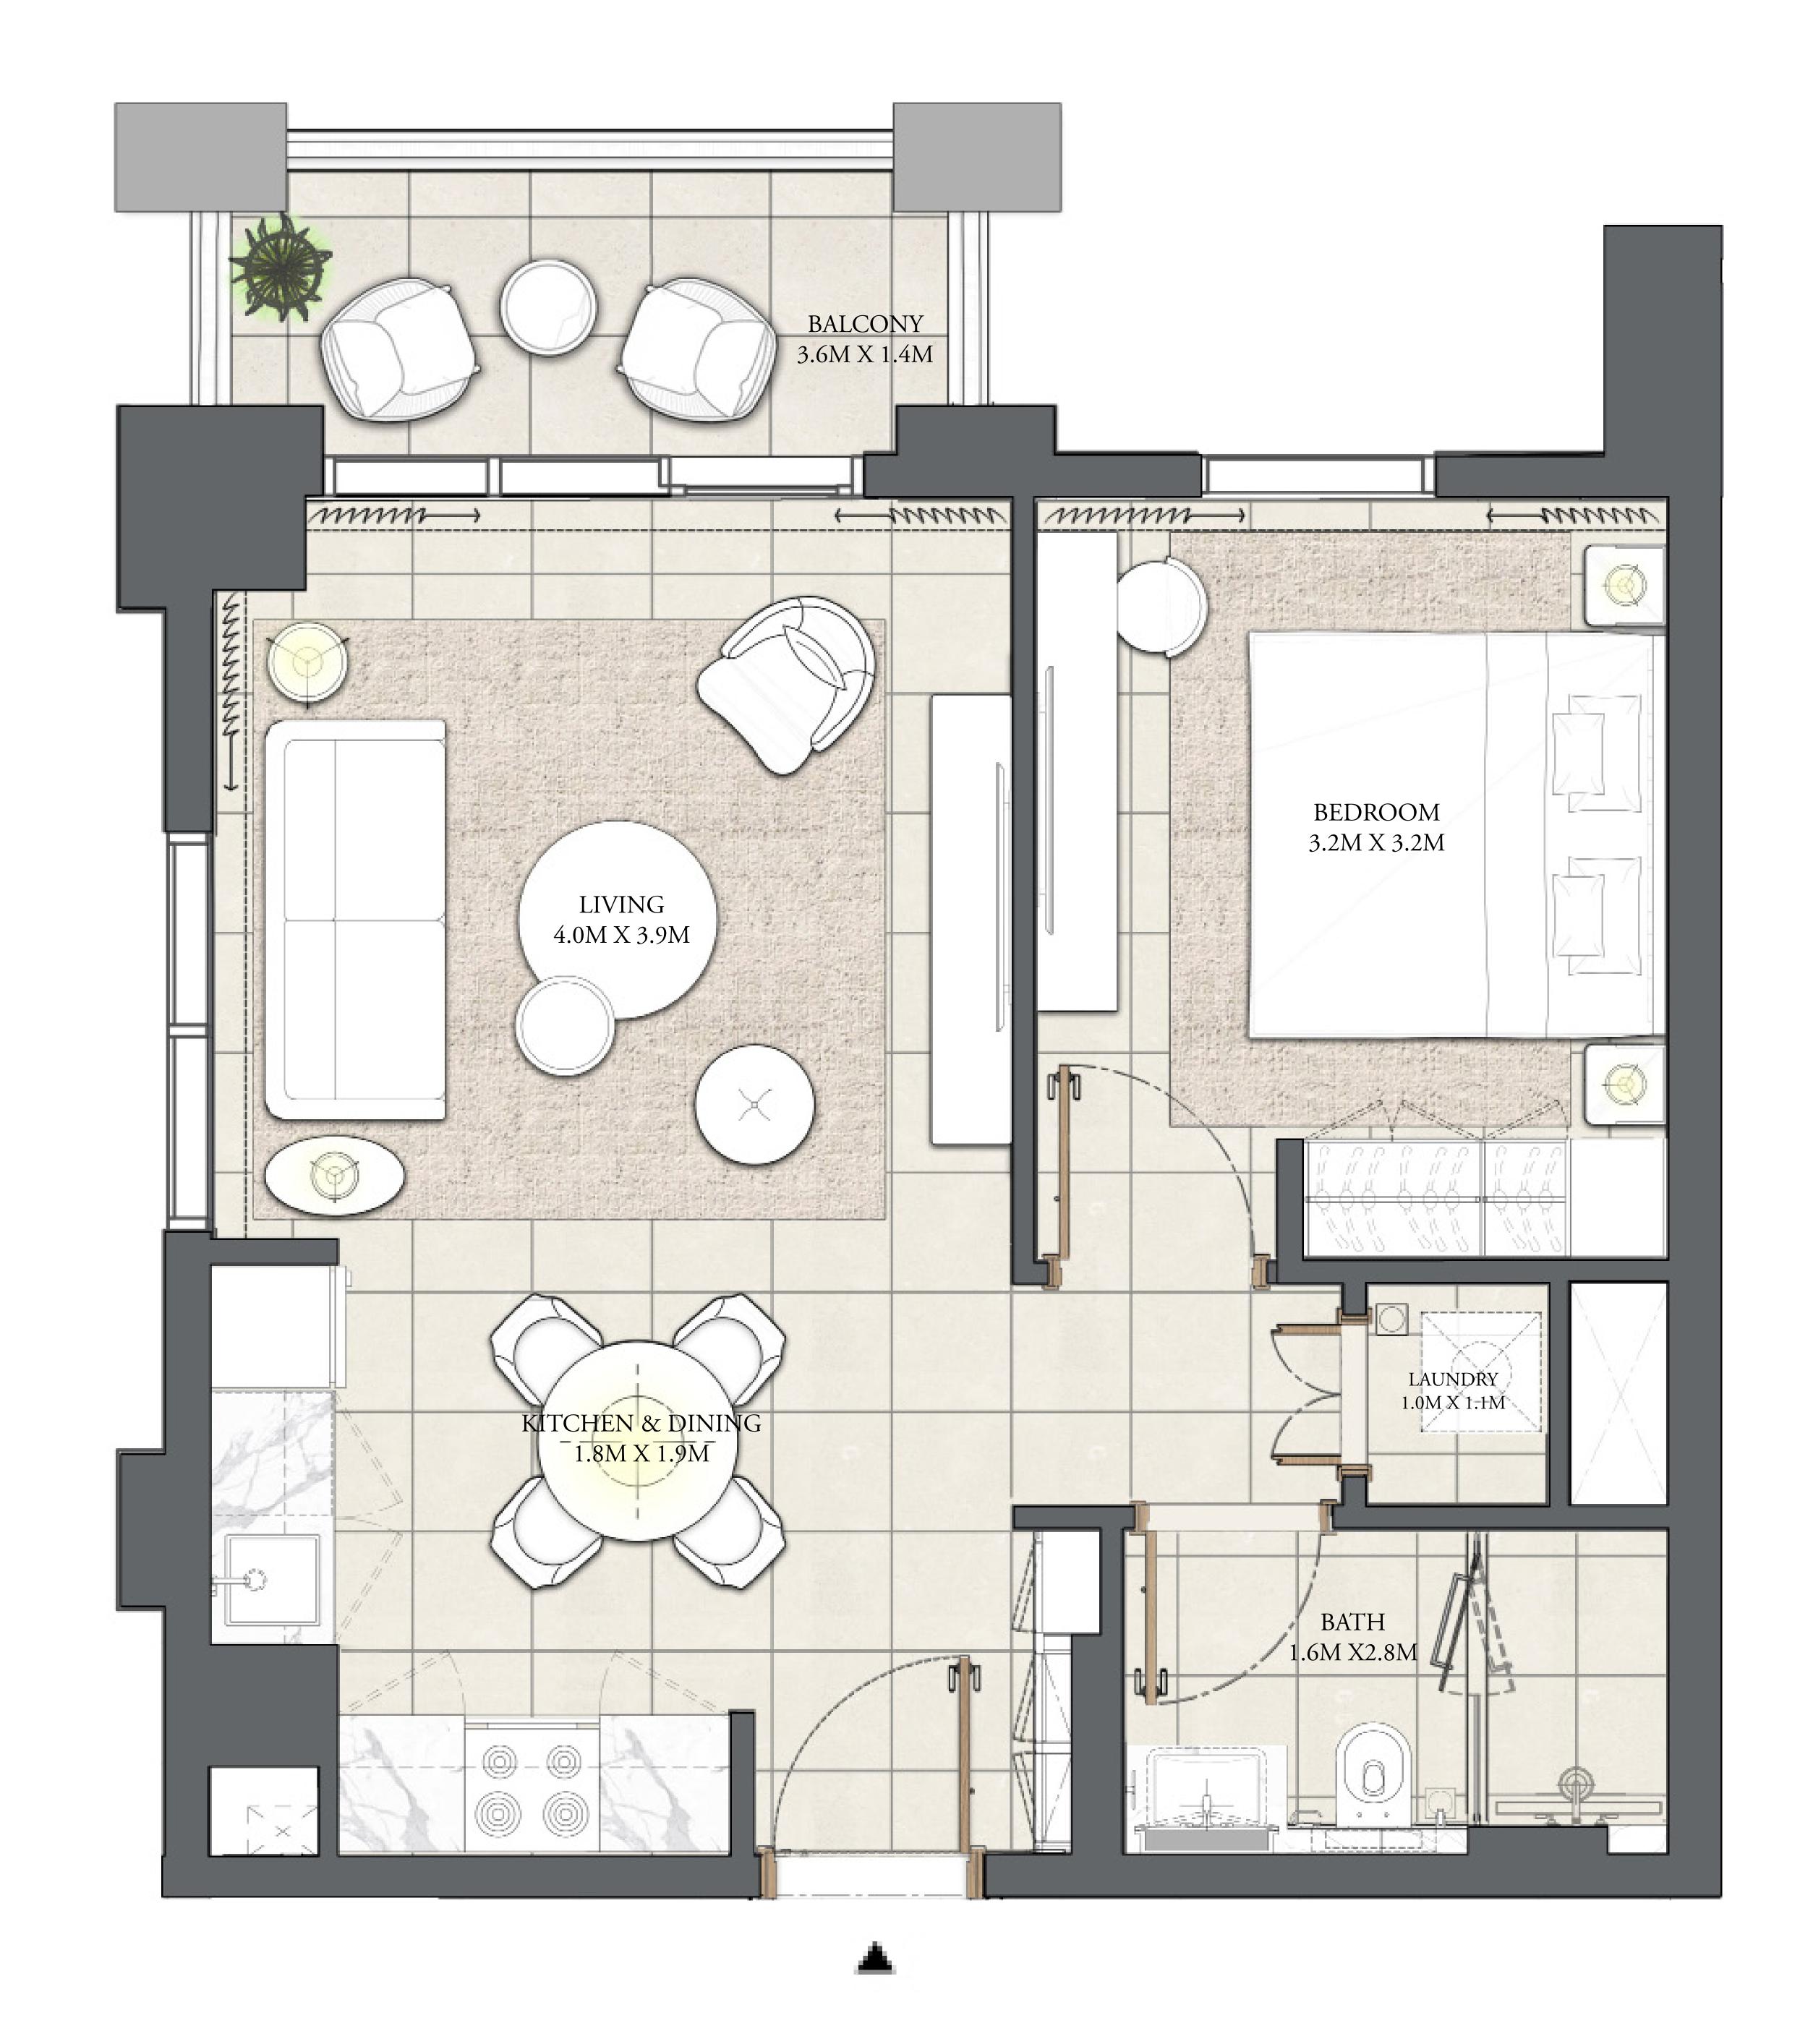

# 1 BEDROOM

LEVEL 1

| APARTMENT AREA | 594.17 SQ.FT. | 55.20 SQ.M. |
|----------------|---------------|-------------|
| BALCONY AREA   | 65.12 SQ.FT.  | 6.05 SQ.M.  |
| TOTAL AREA     | 659.29 SQ.FT. | 61.25 SQ.M. |