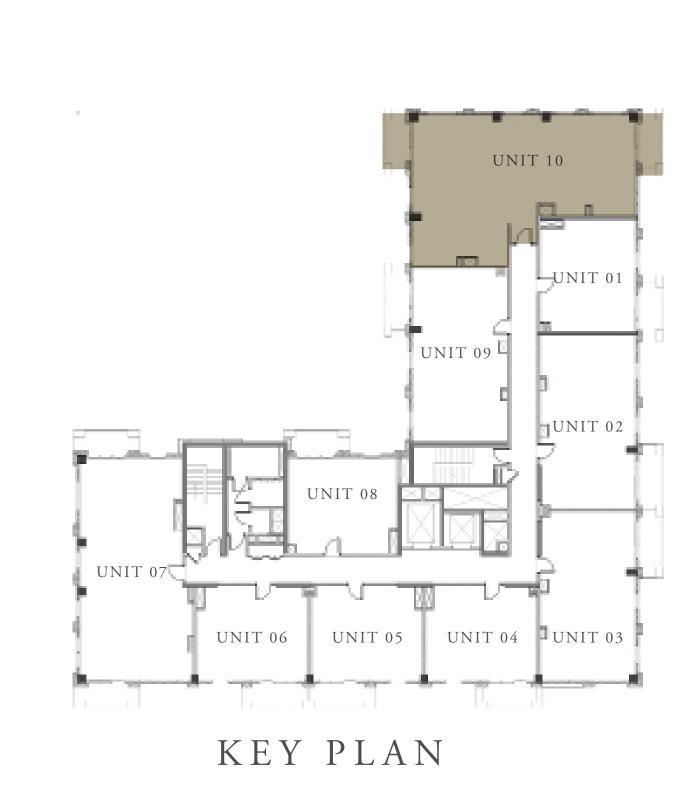

G 2

### 1 BEDROOM

LEVEL 5-7

| APARTMENT AREA | 592.98 SQ.FT. | 55.09 SQ.M. |
|----------------|---------------|-------------|
| BALCONY AREA   | 65.44 SQ.FT.  | 6.08 SQ.M.  |
| TOTAL AREA     | 658.42 SQ.FT. | 61.17 SQ.M. |









# CEDAR

### CREEK BEACH

BUILDING 2

### 2 BEDROOM

LEVEL 2-7

| APARTMENT AREA | 938.94 SQ.FT.  | 87.23 SQ.M. | _ |
|----------------|----------------|-------------|---|
| BALCONY AREA   | 77.72 SQ.FT.   | 7.22 SQ.M.  |   |
| TOTAL AREA     | 1016.66 SQ.FT. | 94.45 SQ.M. | - |









# CEDAR

### CREEK BEACH

### BUILDING 2

# 3 BEDROOM

LEVEL 2-4

| APARTMENT AREA | 1562.06 SQ.FT. | 145.12 SQ.M. |
|----------------|----------------|--------------|
| BALCONY AREA   | 128.74 SQ.FT.  | 11.96 SQ.M.  |
| TOTAL AREA     | 1690.80 SQ.FT. | 157.08 SQ.M. |













# CEDAR

### CREEK BEACH

### BUILDING 2

# 3 BEDROOM

LEVEL 5-7

| APARTMENT AREA | 1562.06 SQ.FT. | 145.12 SQ.M. |
|----------------|----------------|--------------|
| BALCONY AREA   | 129.38 SQ.FT.  | 12.02 SQ.M.  |
| TOTAL AREA     | 1691.44 SQ.FT. | 157.14 SQ.M. |