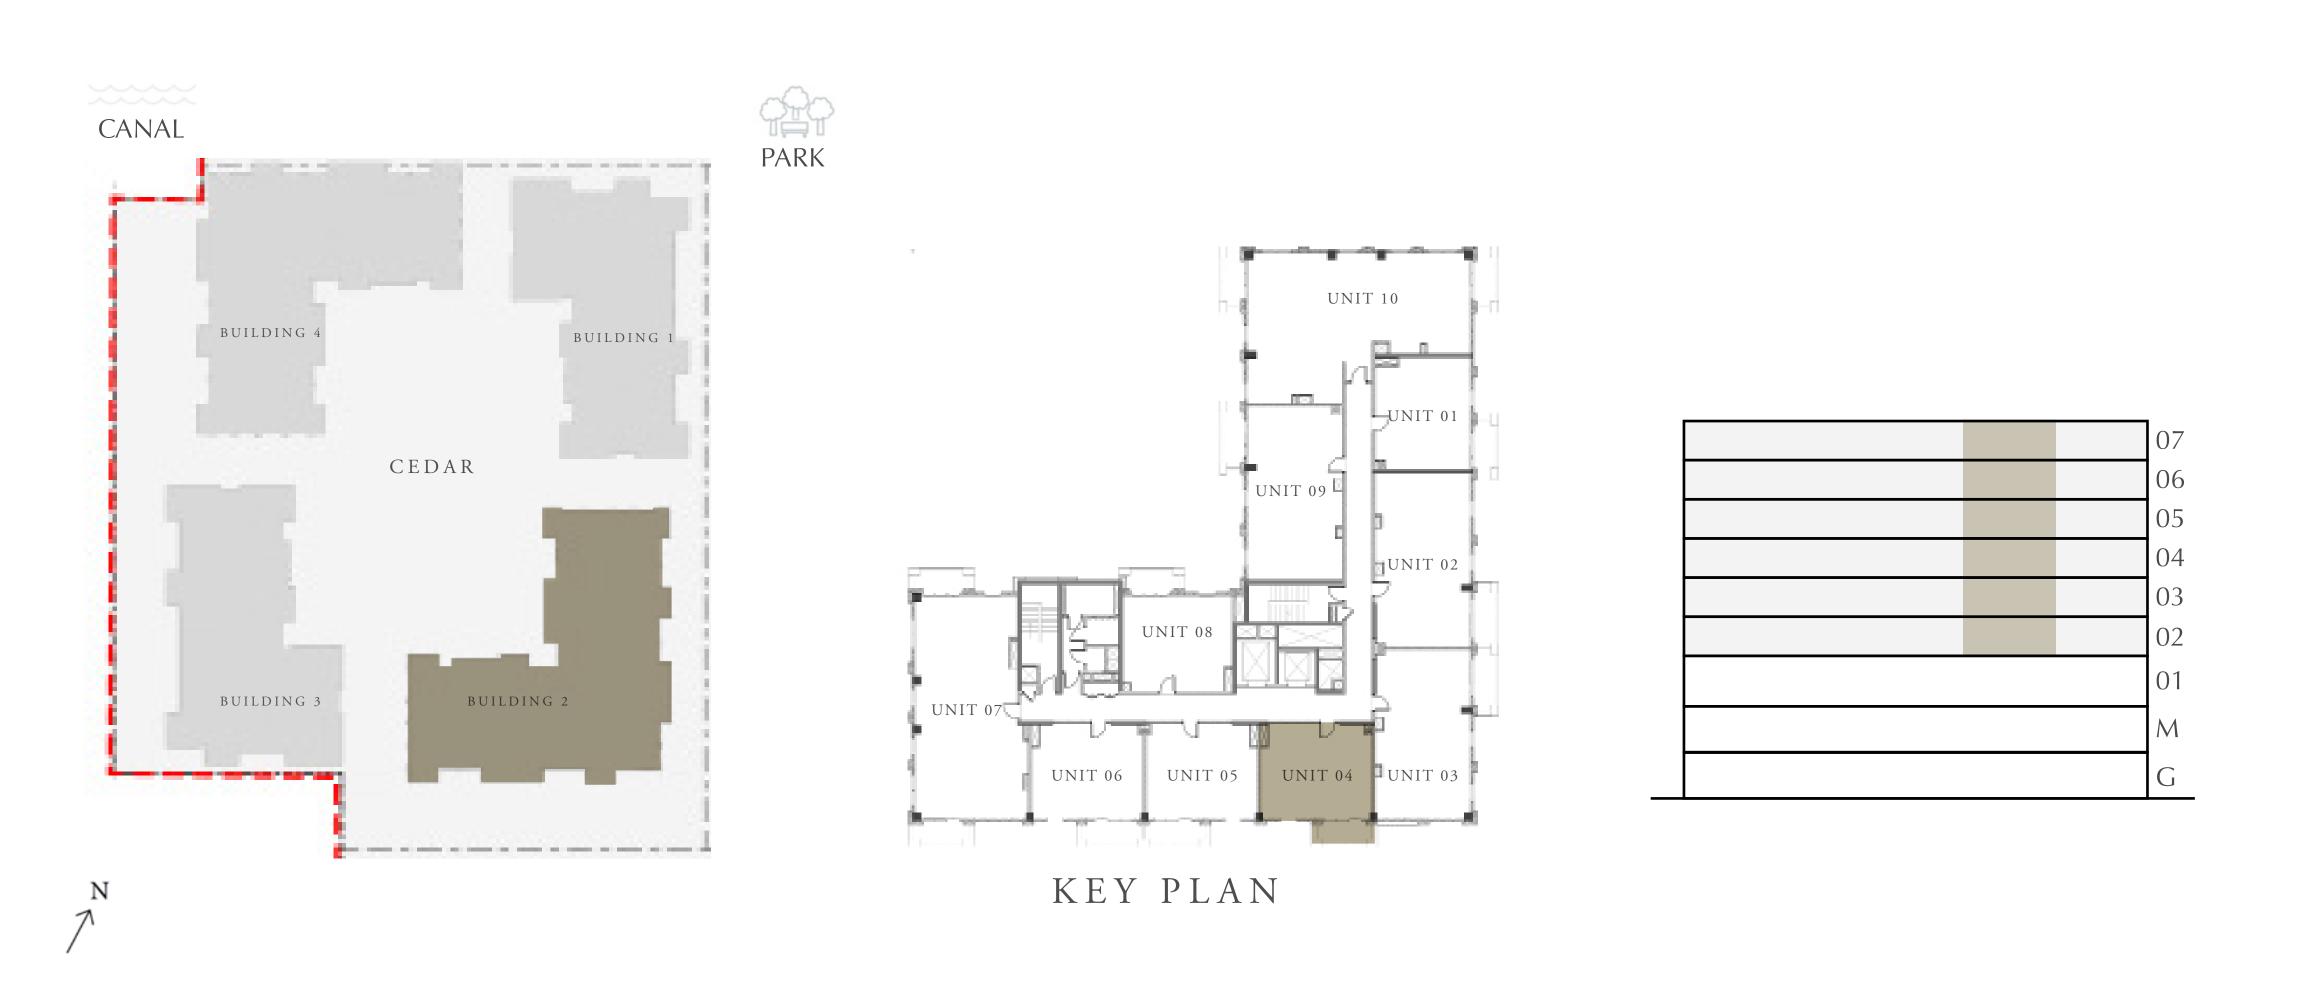

# 1 BEDROOM

LEVEL 1

| APARTMENT AREA | 596.64 SQ.FT. | 55.43 SQ.M. |
|----------------|---------------|-------------|
| BALCONY AREA   | 67.38 SQ.FT.  | 6.26 SQ.M.  |
| TOTAL AREA     | 664.02 SQ.FT. | 61.69 SQ.M. |

# CEDAR

### CREEK BEACH

### BUILDING 2