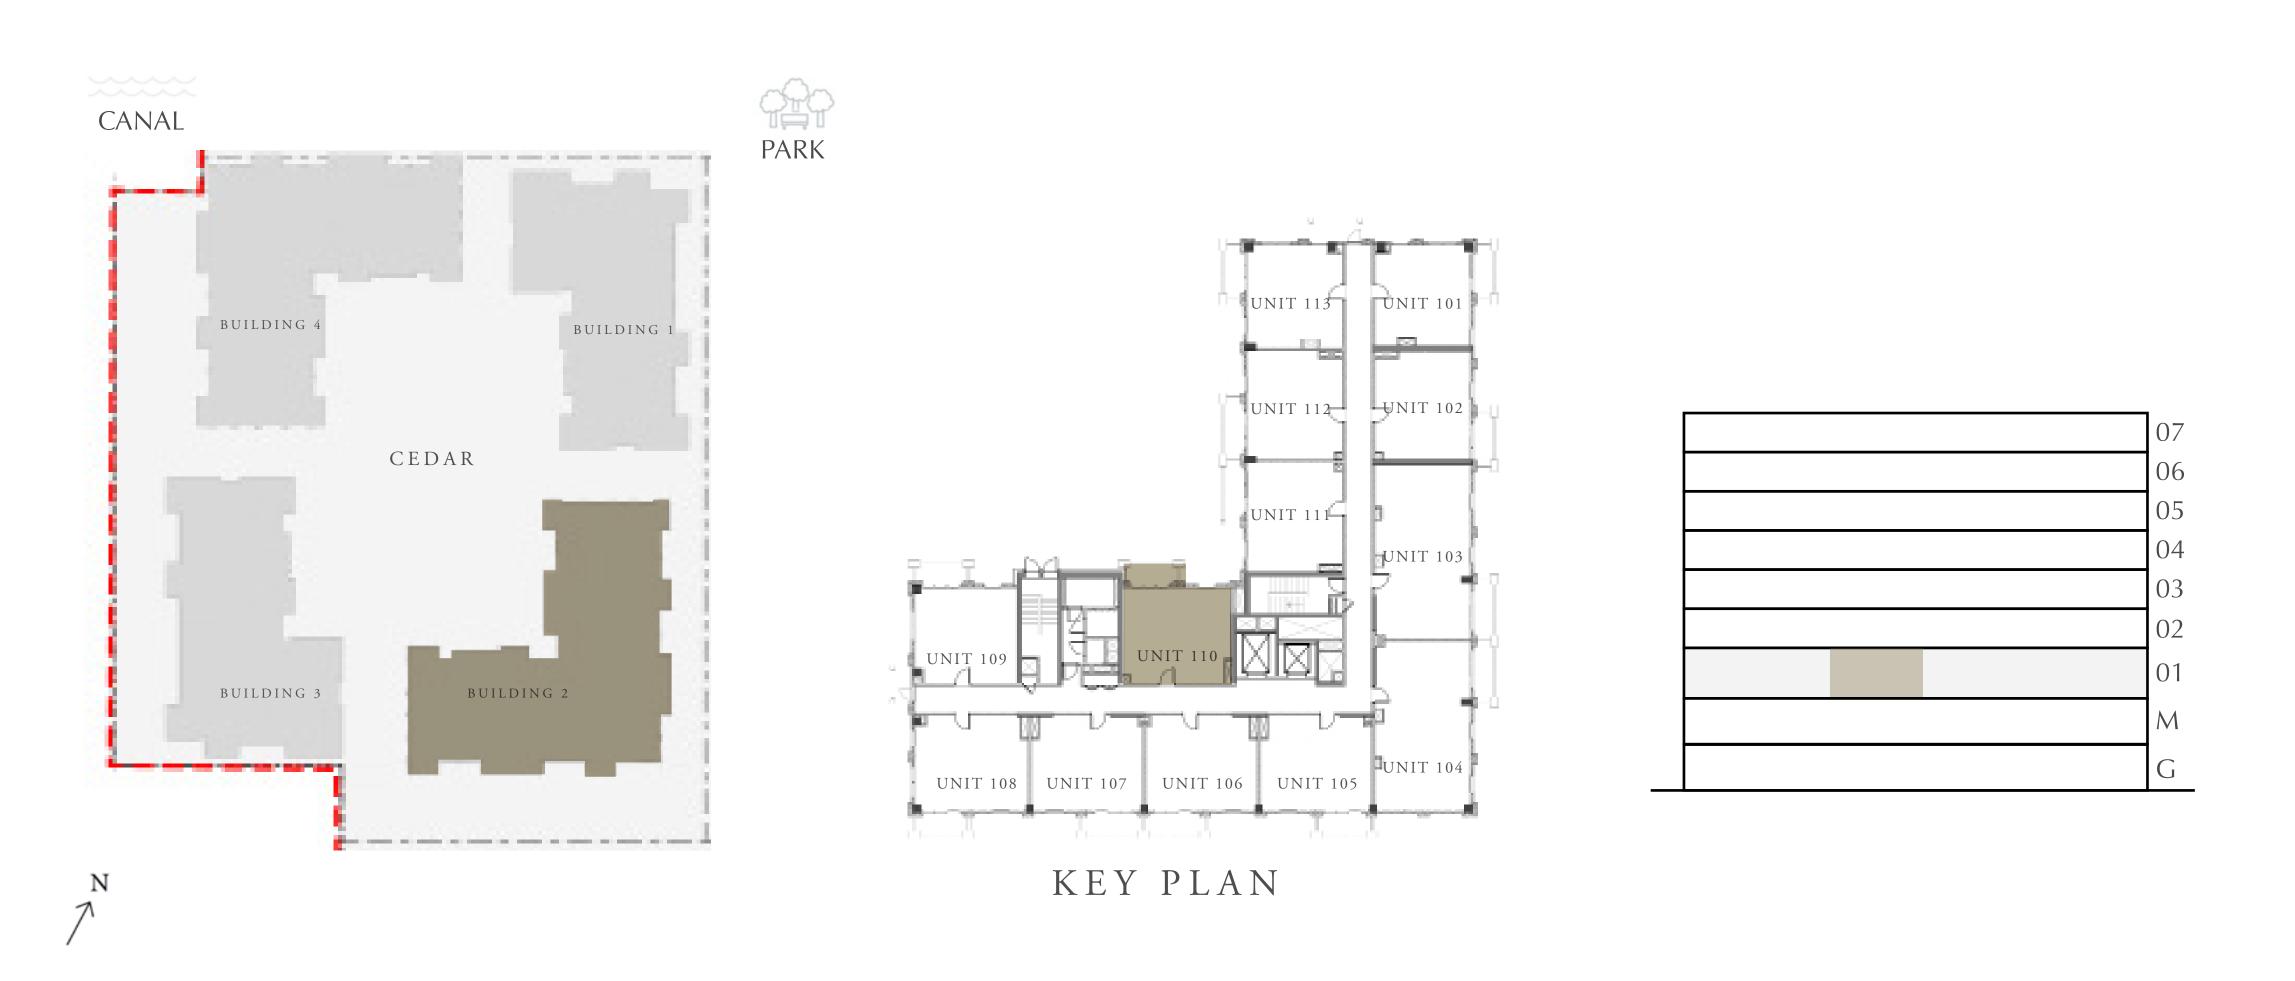

# 1 BEDROOM

LEVEL 1

| APARTMENT AREA | 594.17 SQ.FT. | 55.20 SQ.M. |
|----------------|---------------|-------------|
| BALCONY AREA   | 65.12 SQ.FT.  | 6.05 SQ.M.  |
| TOTAL AREA     | 659.29 SQ.FT. | 61.25 SQ.M. |