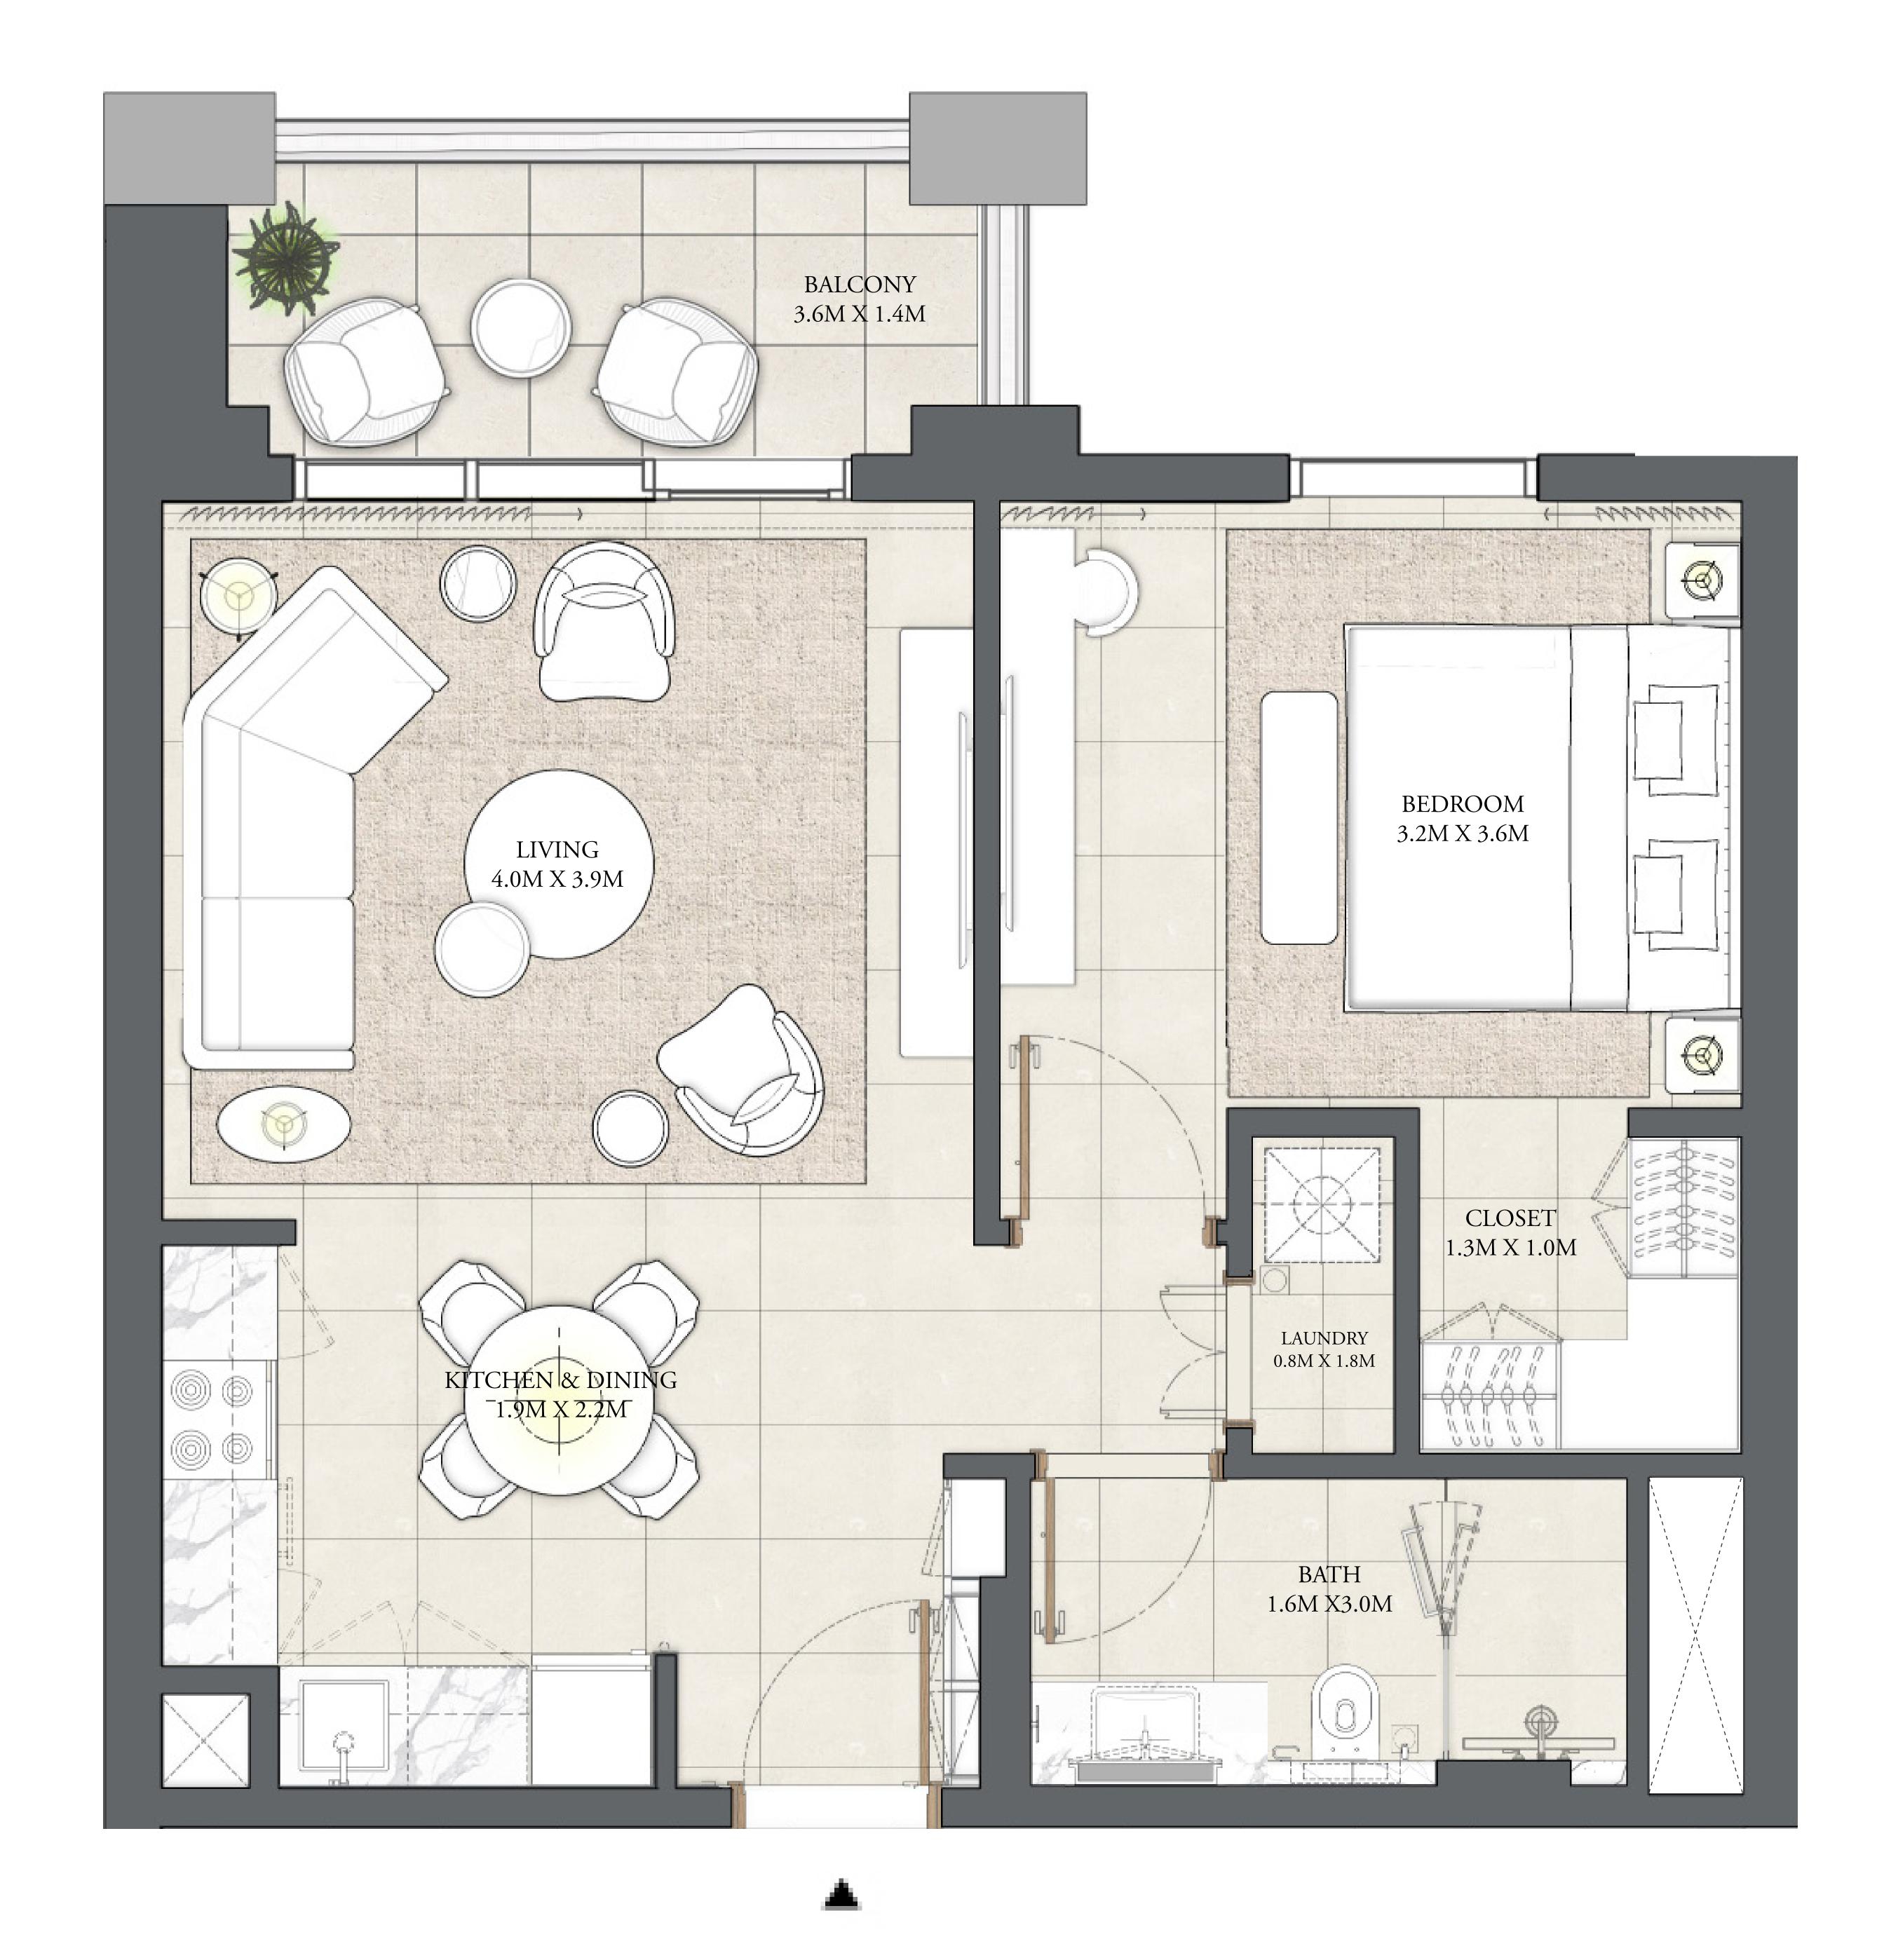

# 1 BEDROOM

LEVEL 1

| APARTMENT AREA | 548.31 SQ.FT. | 50.94 SQ.M. |
|----------------|---------------|-------------|
| BALCONY AREA   | 64.37 SQ.FT.  | 5.98 SQ.M.  |
| TOTAL AREA     | 612.68 SQ.FT. | 56.92 SQ.M. |