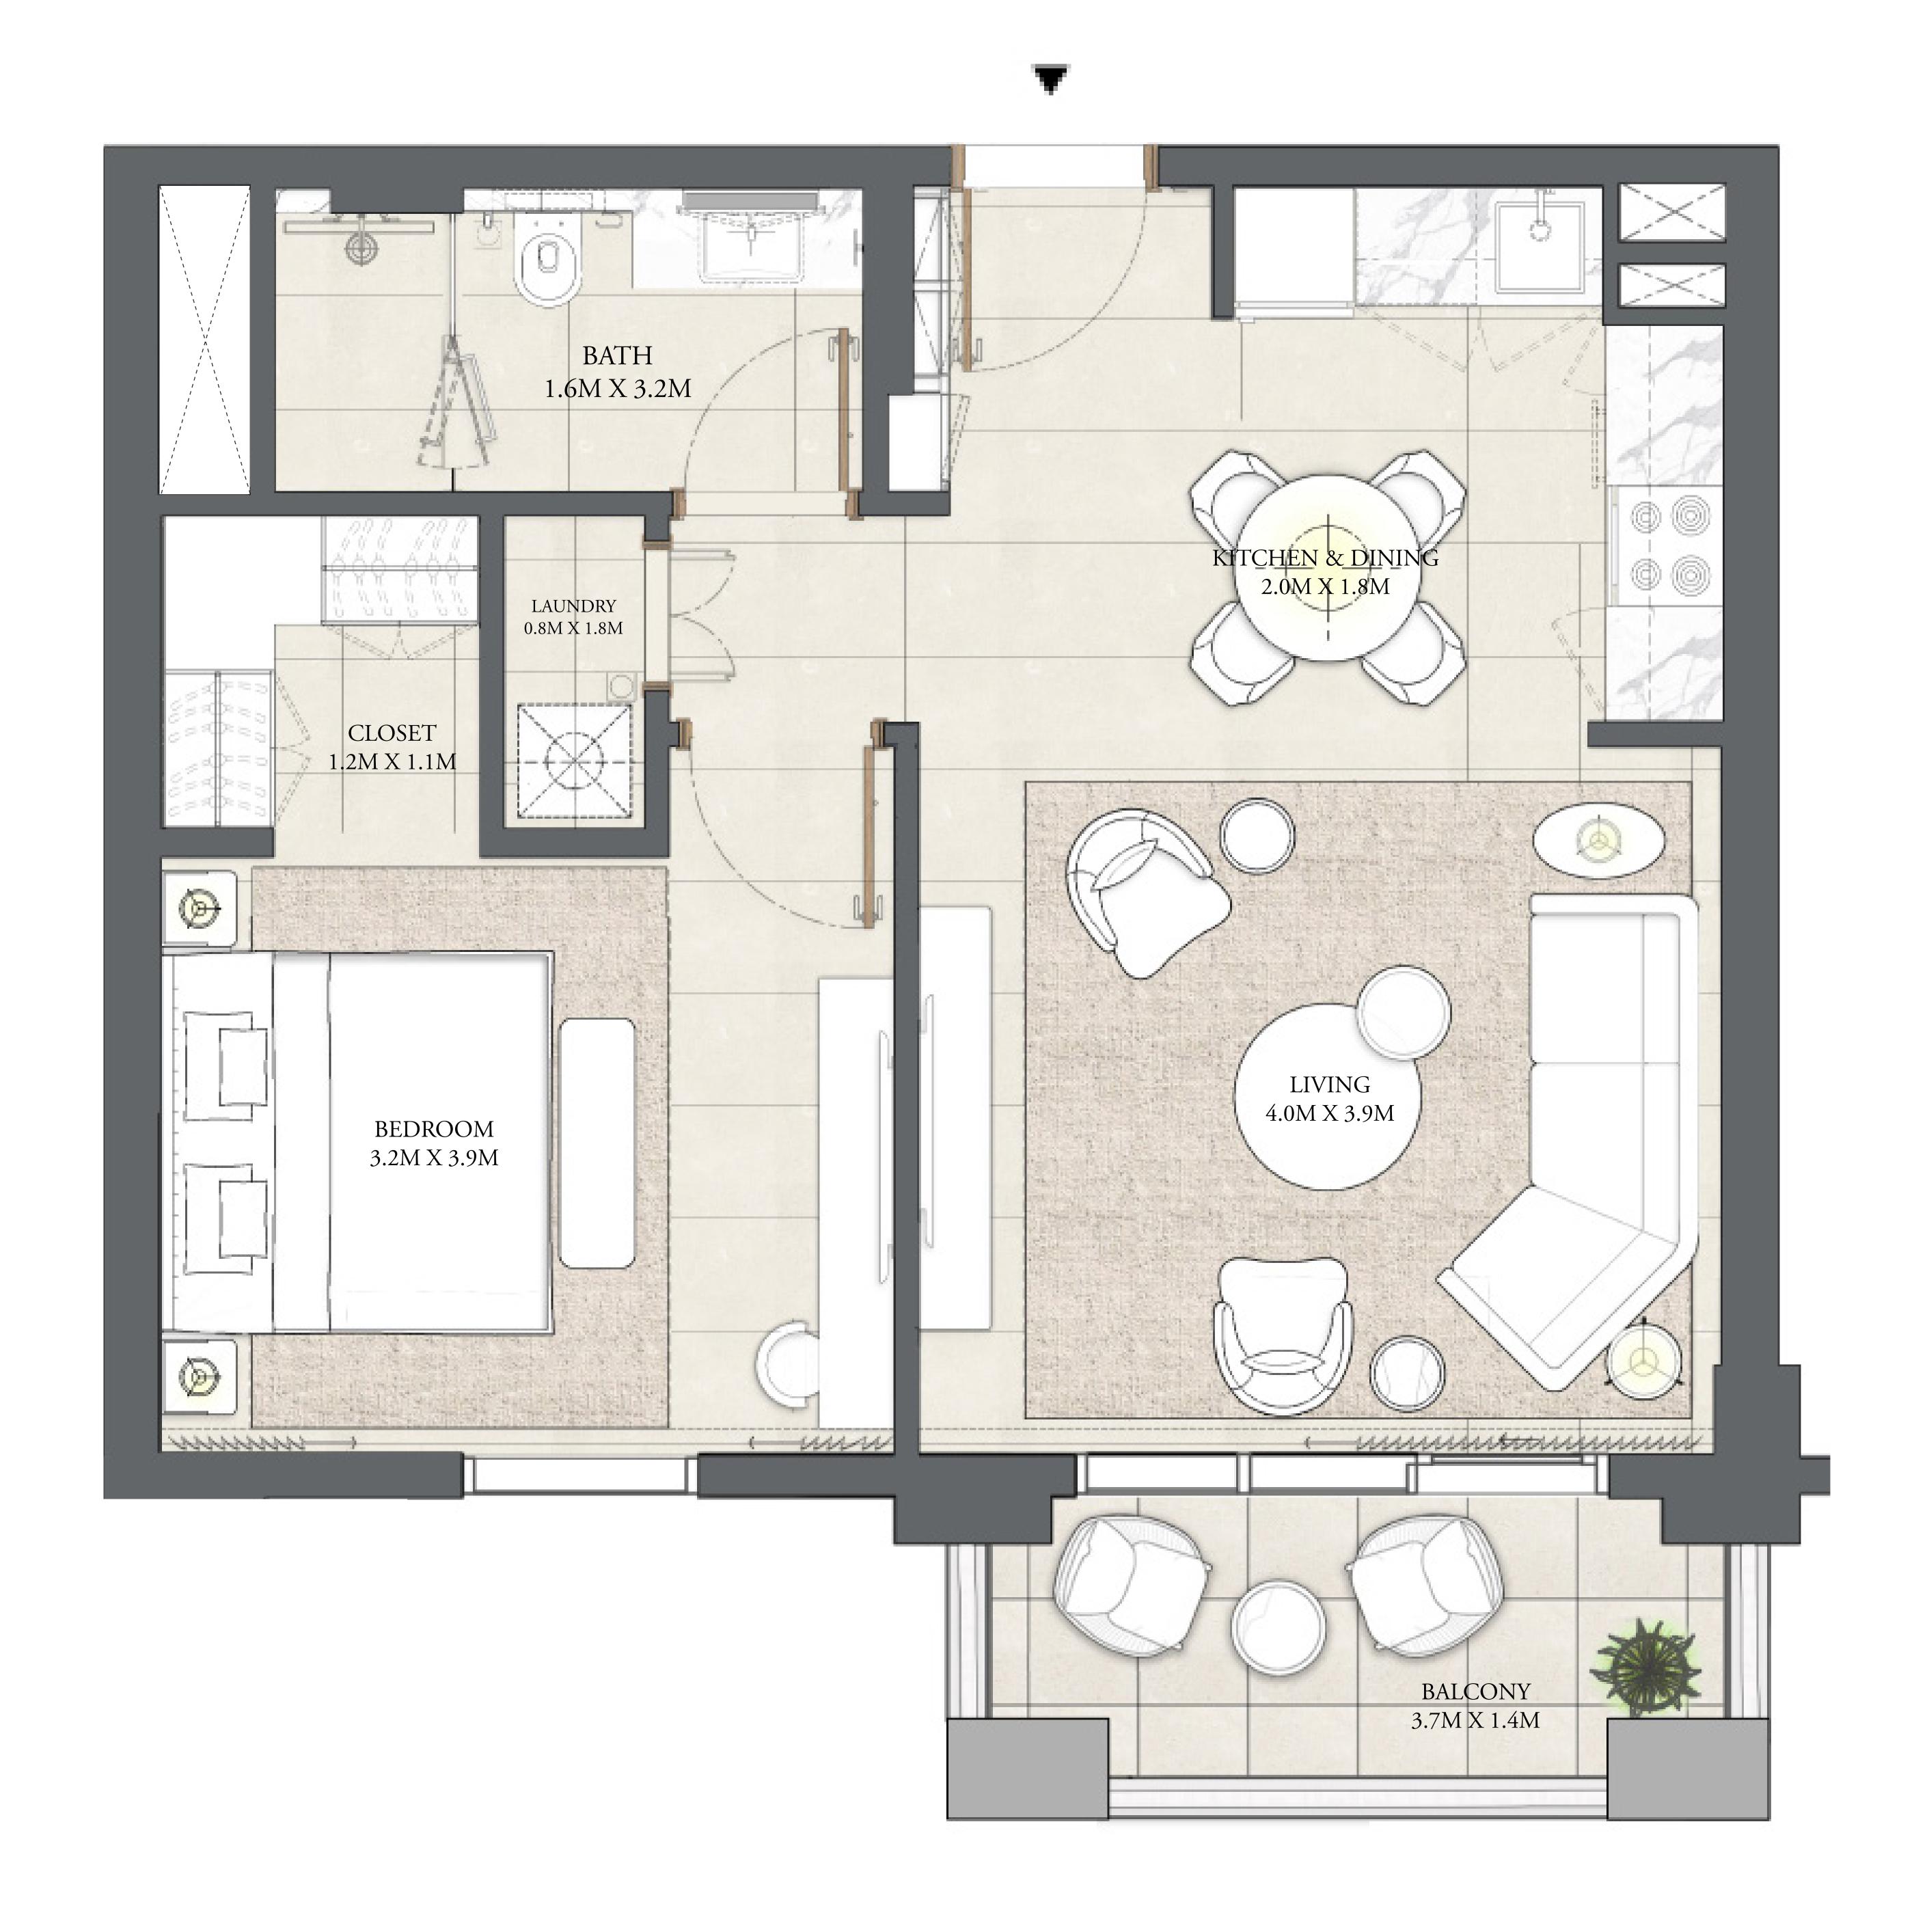

# 1 BEDROOM

LEVEL 1

| APARTMENT AREA | 599.33 SQ.FT. | 55.68 SQ.M. |
|----------------|---------------|-------------|
| BALCONY AREA   | 75.67 SQ.FT.  | 7.03 SQ.M.  |
| TOTAL AREA     | 675.00 SQ.FT. | 62.71 SQ.M. |