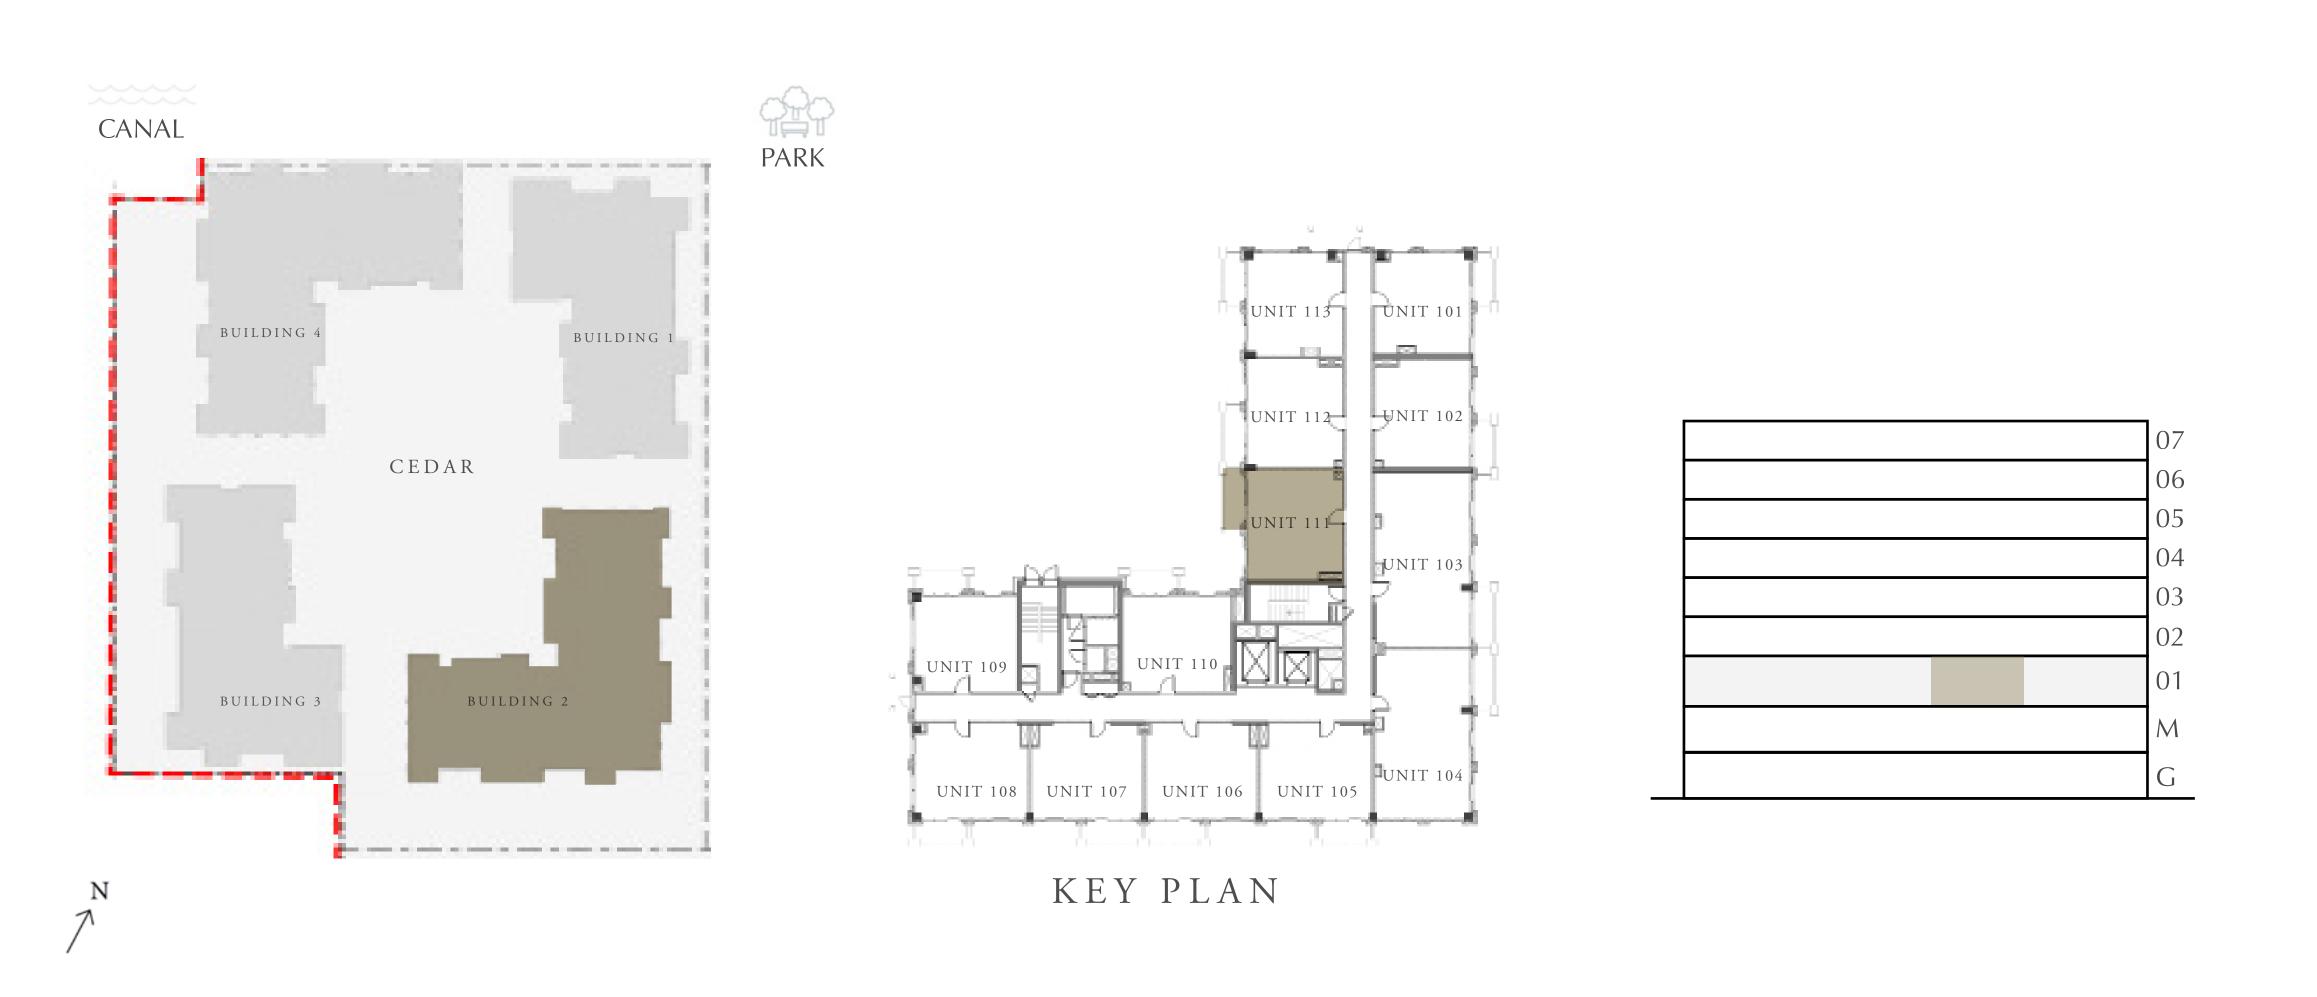

### BUILDING 2

# 1 BEDROOM

LEVEL 1

| APARTMENT AREA | 548.31 SQ.FT. | 50.94 SQ.M. |
|----------------|---------------|-------------|
| BALCONY AREA   | 64.37 SQ.FT.  | 5.98 SQ.M.  |
| TOTAL AREA     | 612.68 SQ.FT. | 56.92 SQ.M. |