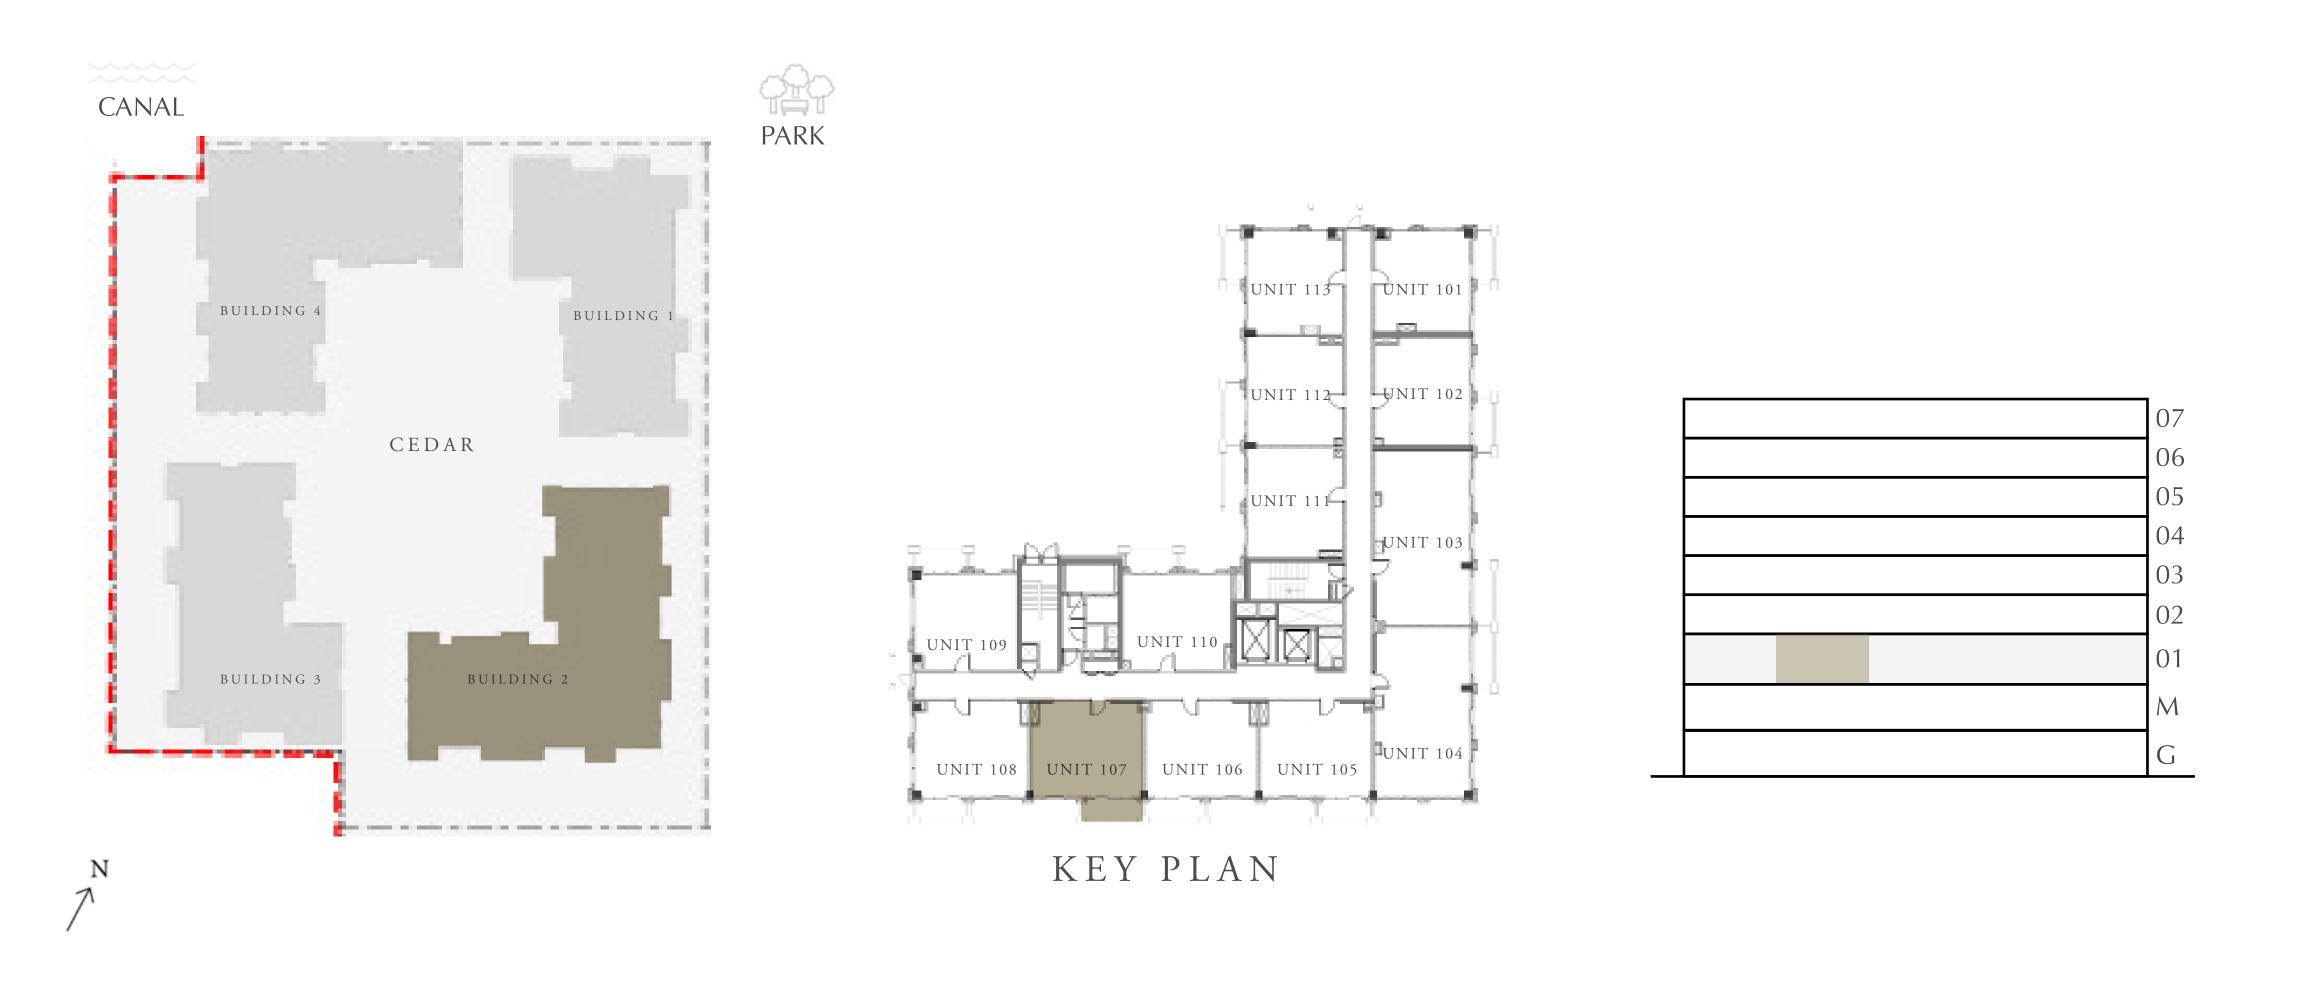

# CEDAR

### CREEK BEACH

### BUILDING 2

# 1 BEDROOM

LEVEL 1

| APARTMENT AREA | 596.64 SQ.FT. | 55.43 SQ.M. |
|----------------|---------------|-------------|
| BALCONY AREA   | 67.38 SQ.FT.  | 6.26 SQ.M.  |
| TOTAL AREA     | 664.02 SQ.FT. | 61.69 SQ.M. |









# CEDAR

### CREEK BEACH

### BUILDING 2

# 1 BEDROOM

LEVEL 1

| APARTMENT AREA | 599.33 SQ.FT. | 55.68 SQ.M. |
|----------------|---------------|-------------|
| BALCONY AREA   | 75.67 SQ.FT.  | 7.03 SQ.M.  |
| TOTAL AREA     | 675.00 SQ.FT. | 62.71 SQ.M. |







# CEDAR

### CREEK BEACH

### BUILDING 2

# 1 BEDROOM

LEVEL 1

| APARTMENT AREA | 598.37 SQ.FT. | 55.59 SQ.M. |
|----------------|---------------|-------------|
| BALCONY AREA   | 75.67 SQ.FT.  | 7.03 SQ.M.  |
| TOTAL AREA     | 674.04 SQ.FT. | 62.62 SQ.M. |









# CEDAR

### CREEK BEACH

### BUILDING 2

# 1 BEDROOM

LEVEL 1

| APARTMENT AREA | 610.21 SQ.FT. | 56.69 SQ.M. |
|----------------|---------------|-------------|
| BALCONY AREA   | 66.74 SQ.FT.  | 6.20 SQ.M.  |
| TOTAL AREA     | 676.95 SQ.FT. | 62.89 SQ.M. |







# CEDAR

### CREEK BEACH

### BUILDING 2

### 1 BEDROOM

LEVEL 1

| APARTMENT AREA | 555.09 SQ.FT. | 51.57 SQ.M. |
|----------------|---------------|-------------|
| BALCONY AREA   | 64.37 SQ.FT.  | 5.98 SQ.M.  |
| TOTAL AREA     | 619.46 SQ.FT. | 57.55 SQ.M. |







# CEDAR

### CREEK BEACH

### BUILDING 2

### 1 BEDROOM

LEVEL 1

| APARTMENT AREA | 591.37 SQ.FT. | 54.94 SQ.M. |
|----------------|---------------|-------------|
| BALCONY AREA   | 64.69 SQ.FT.  | 6.01 SQ.M.  |
| TOTAL AREA     | 656.06 SQ.FT. | 60.95 SQ