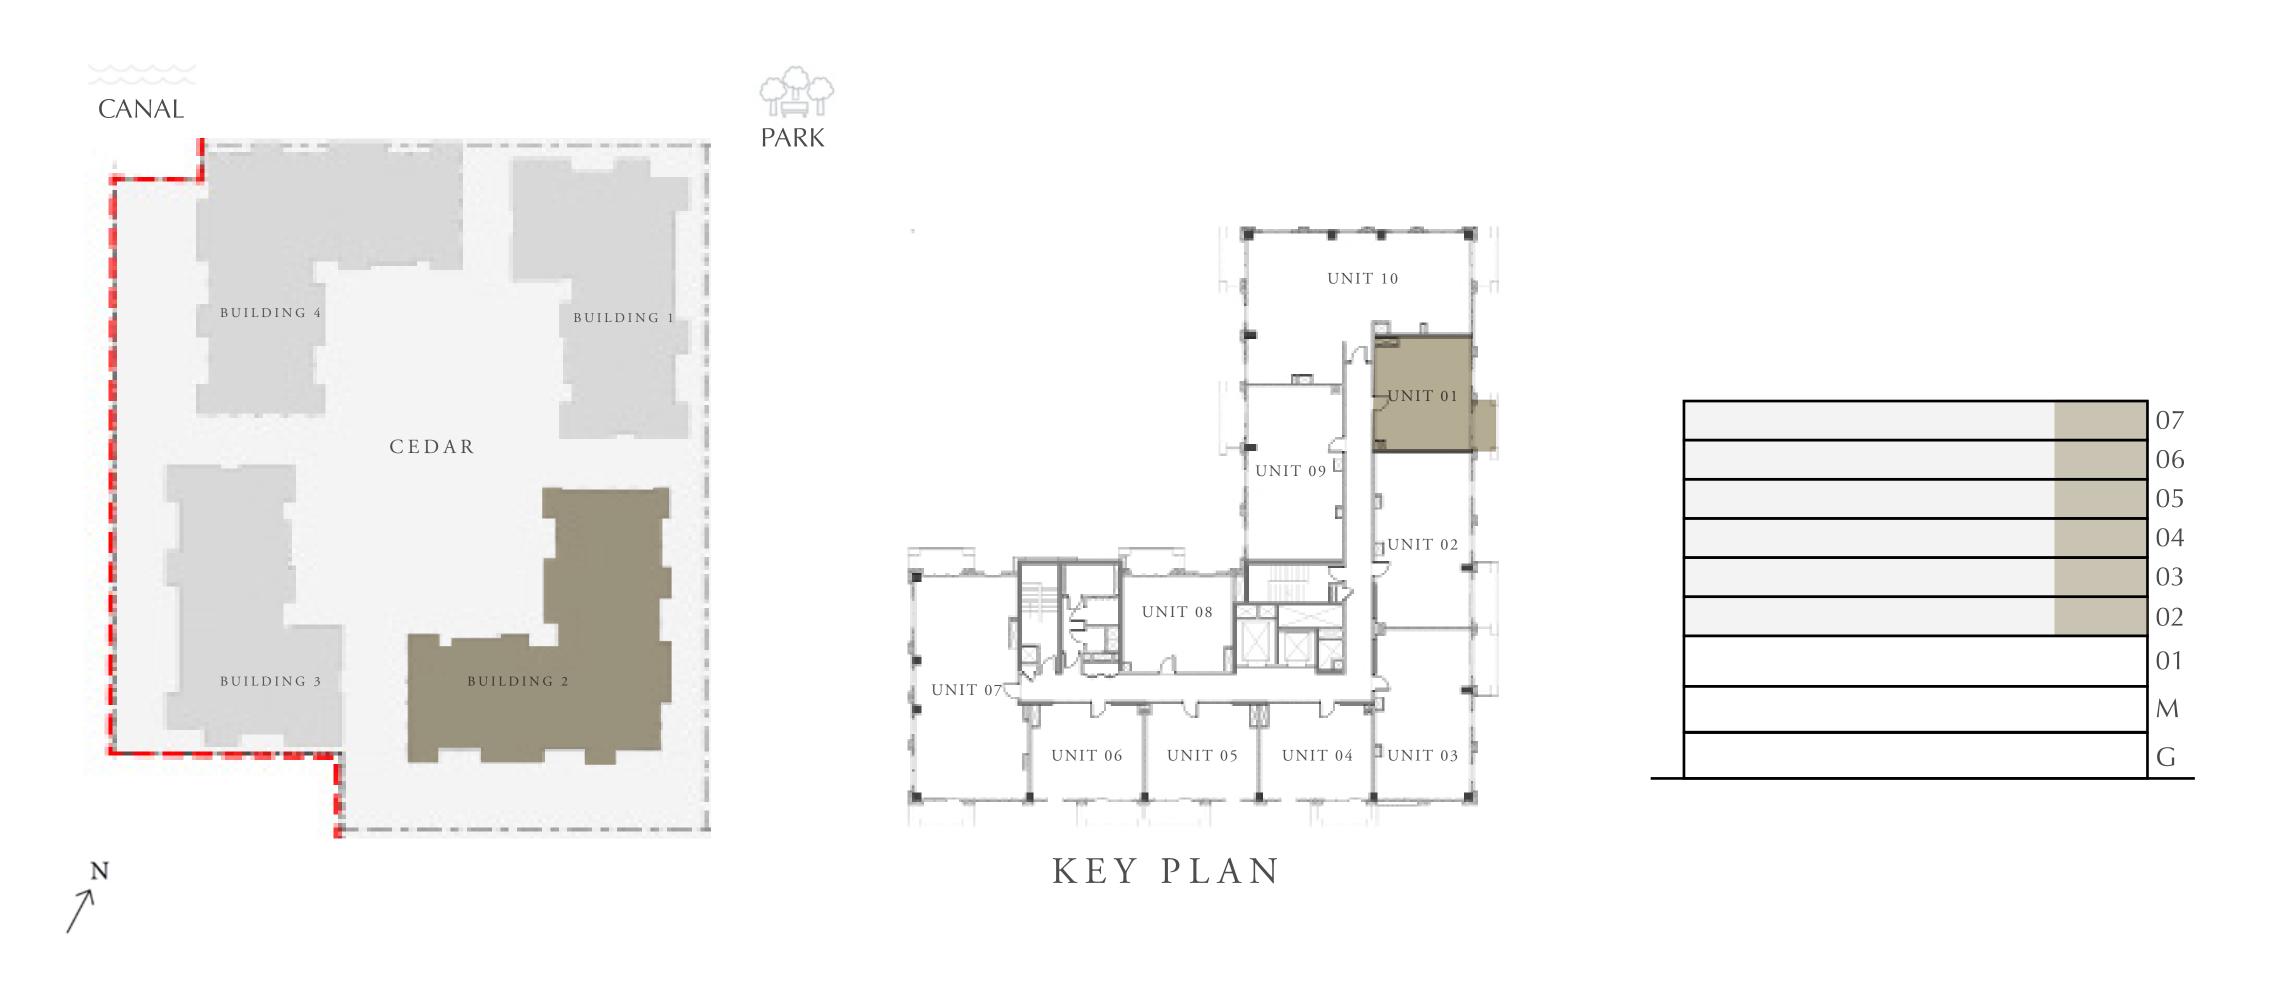

CEDAR

### CREEK BEACH

### BUILDING 2

# 1 BEDROOM

LEVEL 1

| APARTMENT AREA | 588.03 SQ.FT. | 54.63 SQ.M. |
|----------------|---------------|-------------|
| BALCONY AREA   | 75.67 SQ.FT.  | 7.03 SQ.M.  |
| TOTAL AREA     | 663.70 SQ.FT. | 61.66 SQ.M. |









# CEDAR

### CREEK BEACH

### BUILDING 2

### 1 BEDROOM

LEVEL 1

| APARTMENT AREA | 552.62 SQ.FT. | 51.34 SQ.M. |
|----------------|---------------|-------------|
| BALCONY AREA   | 64.37 SQ.FT.  | 5.98 SQ.M.  |
| TOTAL AREA     | 616.99 SQ.FT. | 57.32 SQ.M. |







# CEDAR

### CREEK BEACH

### BUILDING 2

# 1 BEDROOM

LEVEL 2-7

| APARTMENT AREA | 599.01 SQ.FT. | 55.65 SQ.M. |
|----------------|---------------|-------------|
| BALCONY AREA   | 65.12 SQ.FT.  | 6.05 SQ.M.  |
| TOTAL AREA     | 664.13 SQ.FT. | 61.70 SQ.M. |







# CEDAR

### CREEK BEACH

### BUILDING 2

### 2 BEDROOM

LEVEL 2-7

| APARTMENT AREA | 939.80 SQ.FT.  | 87.31 SQ.M. |
|----------------|----------------|-------------|
| BALCONY AREA   | 75.67 SQ.FT.   | 7.03 SQ.M.  |
| TOTAL AREA     | 1015.47 SQ.FT. | 94.34 SQ.M. |









# CEDAR

### CREEK BEACH

BUILDING 2

### 2 BEDROOM

LEVEL 2-7

| APARTMENT AREA | 905.89 SQ.FT. | 84.16 SQ.M. |
|----------------|---------------|-------------|
| BALCONY AREA   | 75.67 SQ.FT.  | 7.03 SQ.M.  |
| TOTAL AREA     | 981.56 SQ.FT. | 91.19 SQ.M. |









# CEDAR

### CREEK BEACH

### BUILDING 2

# 1 BEDROOM

LEVEL 2-7

| APARTMENT AREA | 596.43 SQ.FT. | 55.41 SQ.M. |
|----------------|---------------|-------------|
| BALCONY AREA   | 67.38 SQ.FT.  | 6.26 SQ.M.  |
| TOTAL AREA     | 663.81 SQ.FT. |