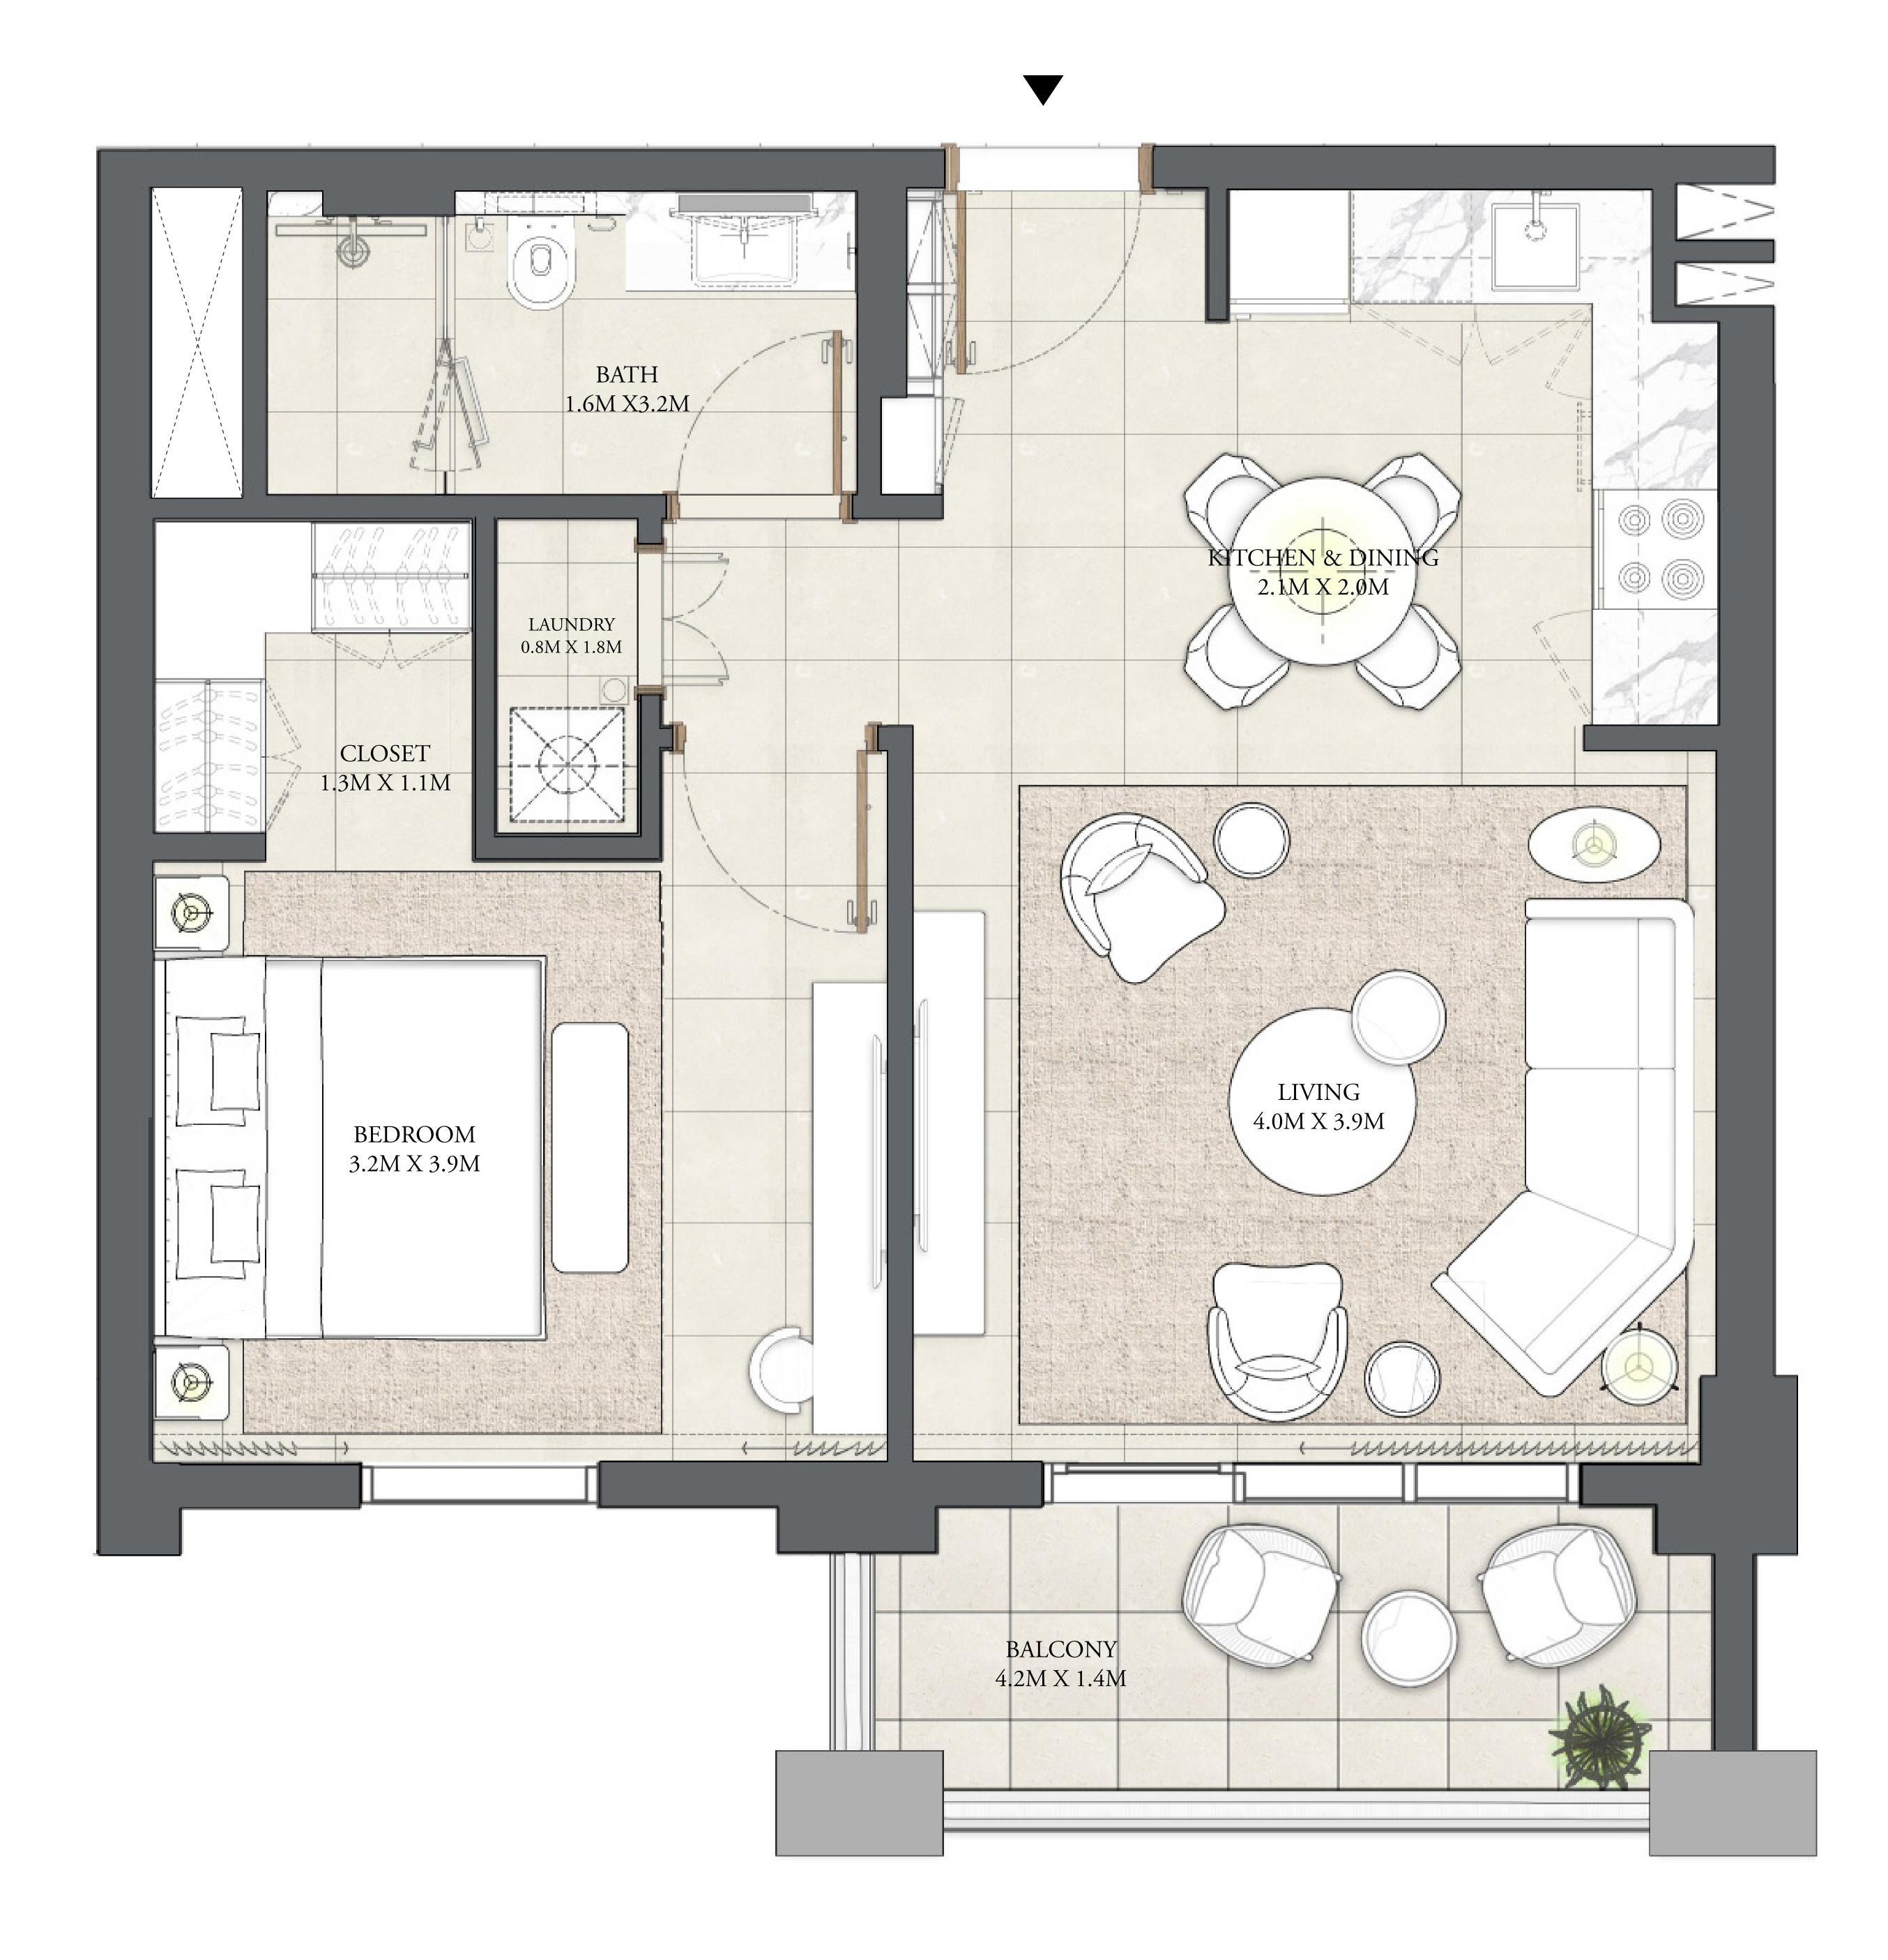

# 1 BEDROOM

LEVEL 1

| APARTMENT AREA | 596.64 SQ.FT. | 55.43 SQ.M. |
|----------------|---------------|-------------|
| BALCONY AREA   | 67.38 SQ.FT.  | 6.26 SQ.M.  |
| TOTAL AREA     | 664.02 SQ.FT. | 61.69 SQ.M. |