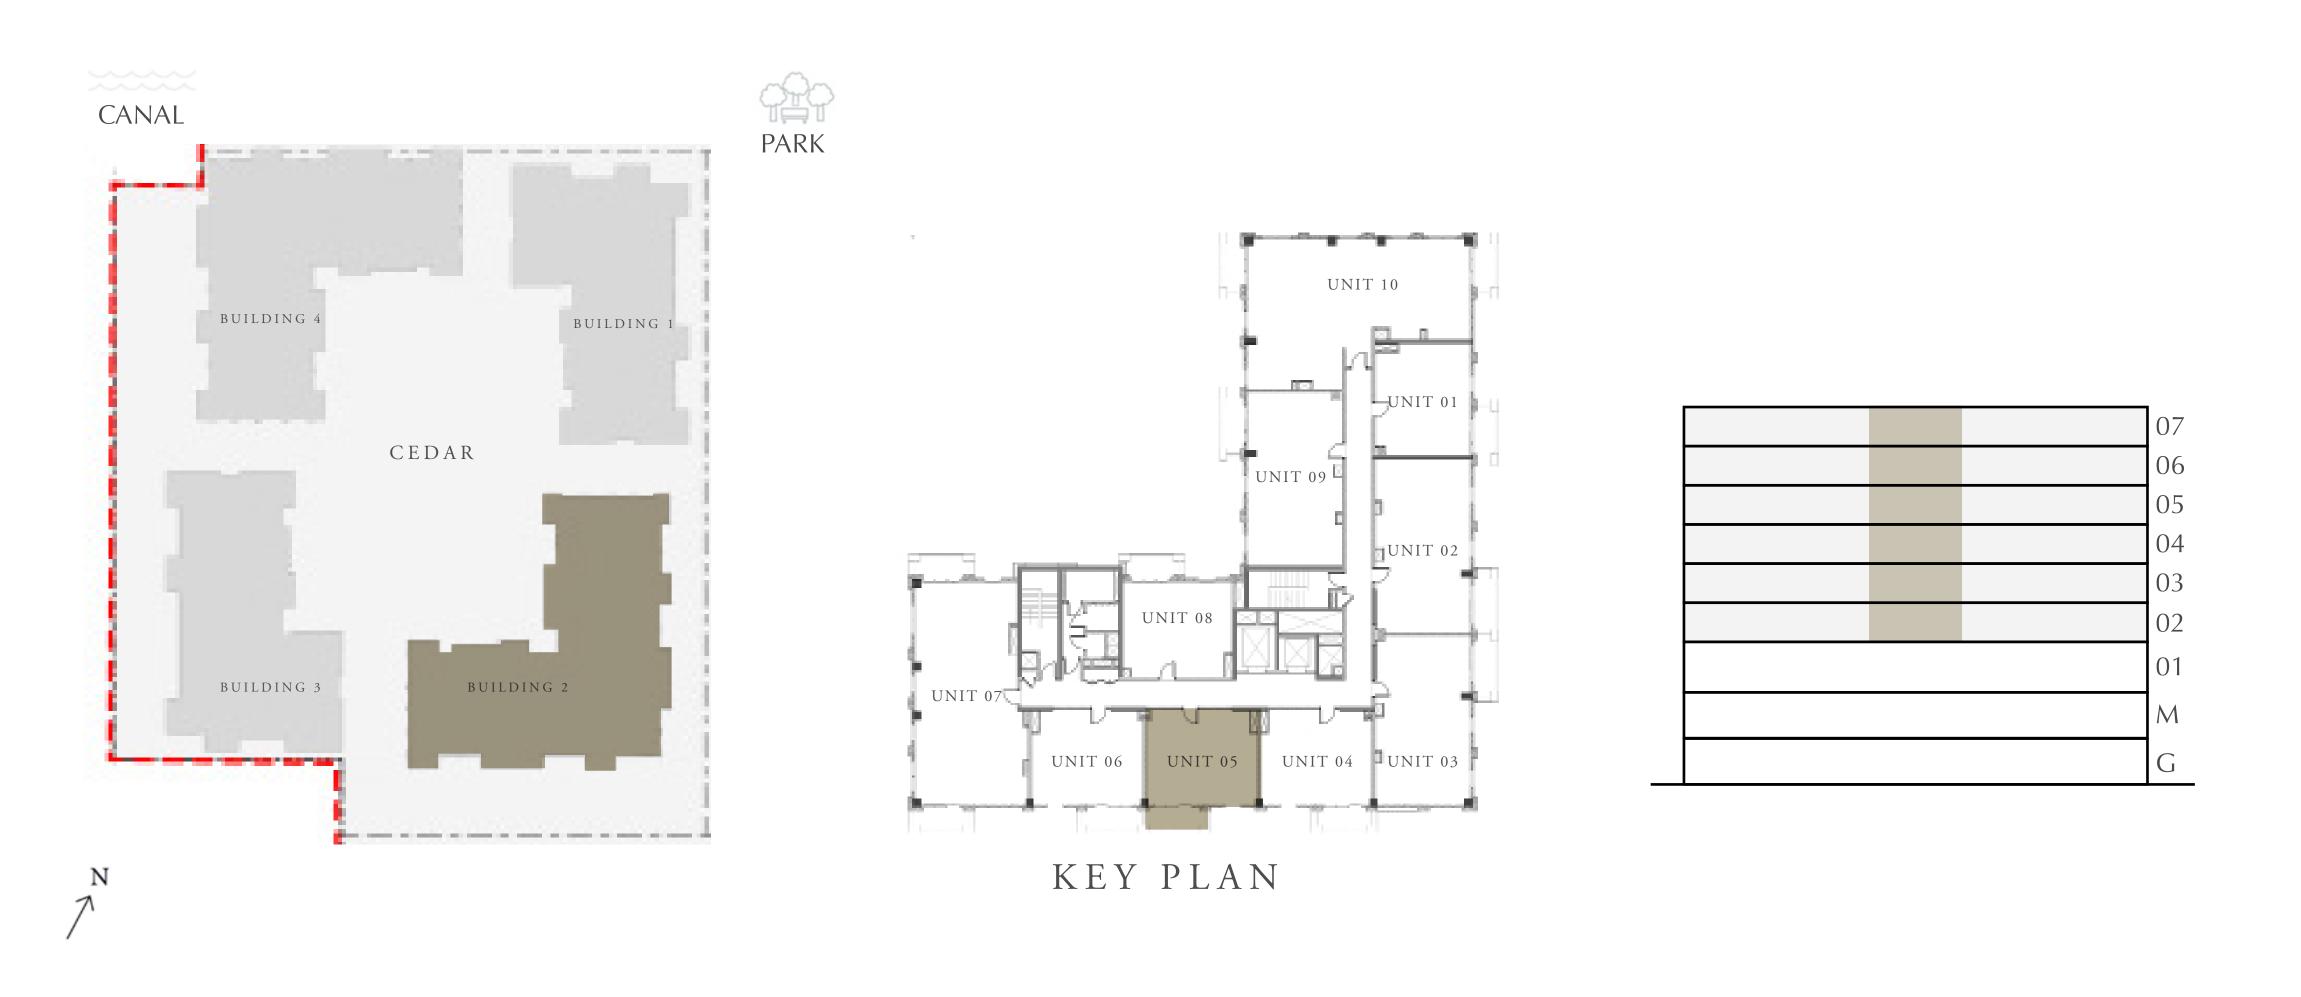

# CEDAR

### CREEK BEACH

### BUILDING 2

# 1 BEDROOM

LEVEL 1

| APARTMENT AREA | 598.37 SQ.FT. | 55.59 SQ.M. |
|----------------|---------------|-------------|
| BALCONY AREA   | 75.67 SQ.FT.  | 7.03 SQ.M.  |
| TOTAL AREA     | 674.04 SQ.FT. | 62.62 SQ.M. |