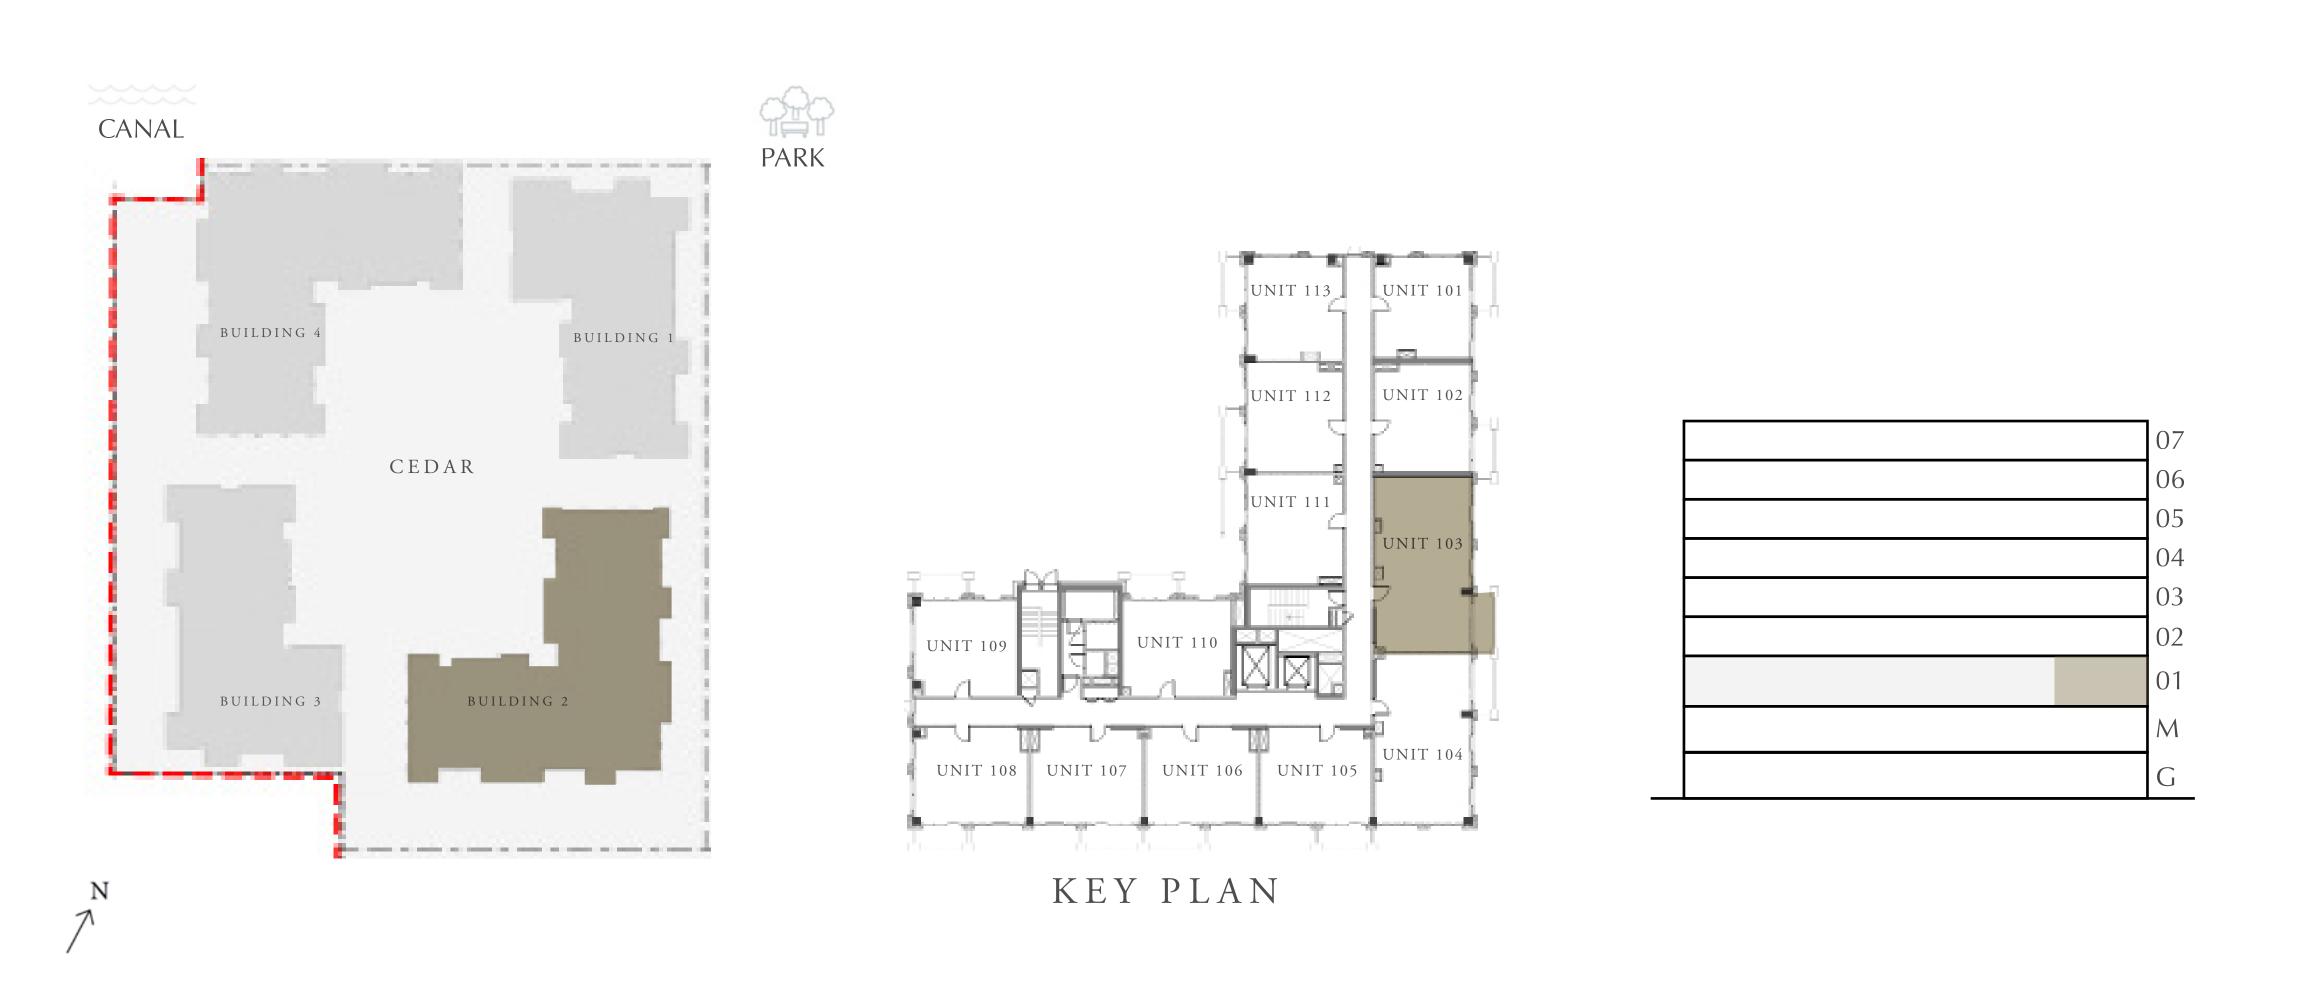

# CEDAR

### CREEK BEACH

### BUILDING 2

# 1 BEDROOM

LEVEL 1

| APARTMENT AREA | 599.33 SQ.FT. | 55.68 SQ.M. |
|----------------|---------------|-------------|
| BALCONY AREA   | 75.67 SQ.FT.  | 7.03 SQ.M.  |
| TOTAL AREA     | 675.00 SQ.FT. | 62.71 SQ.M. |