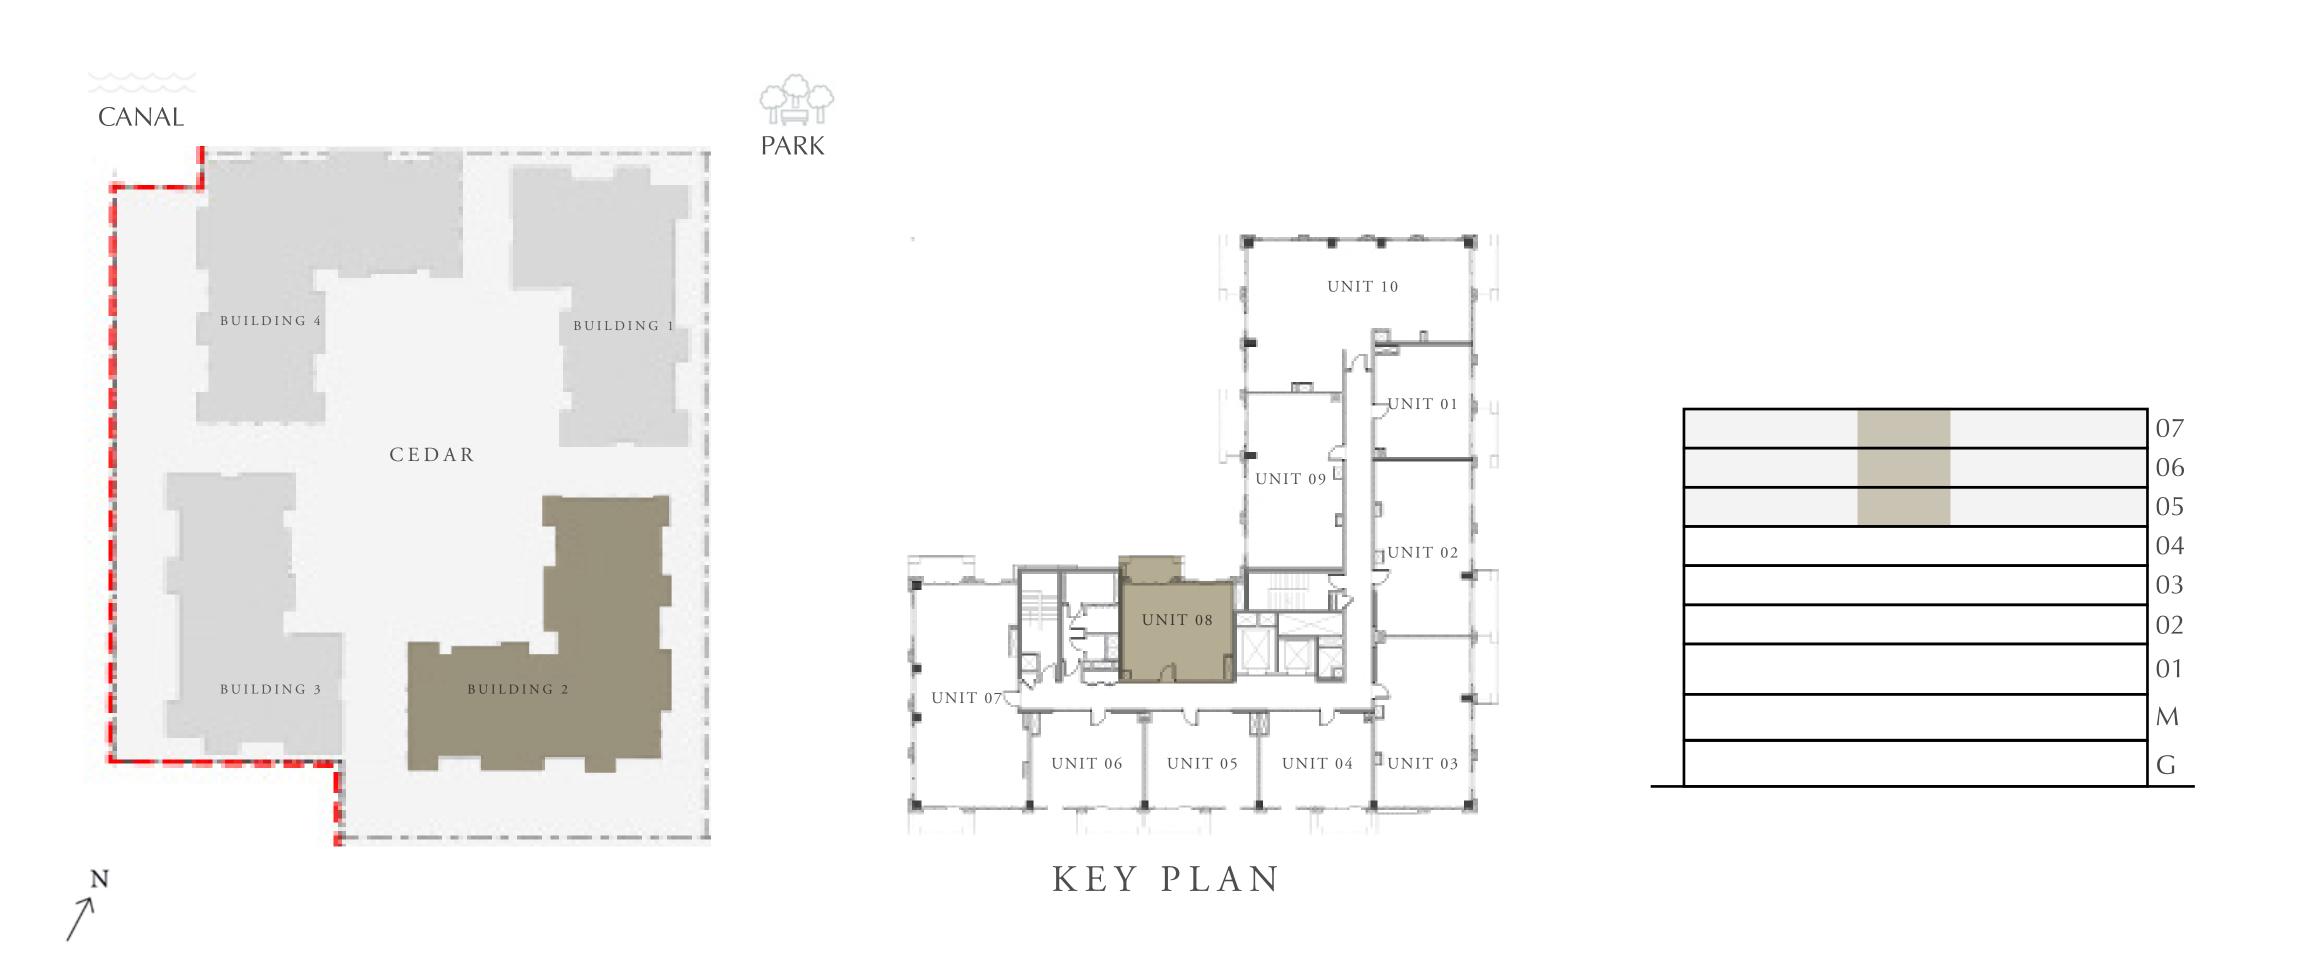

# CEDAR

### CREEK BEACH

### BUILDING 2

# 1 BEDROOM

LEVEL 2-7

| APARTMENT AREA | 599.01 SQ.FT. | 55.65 SQ.M. |
|----------------|---------------|-------------|
| BALCONY AREA   | 65.12 SQ.FT.  | 6.05 SQ.M.  |
| TOTAL AREA     | 664.13 SQ.FT. | 61.70 SQ.M. |