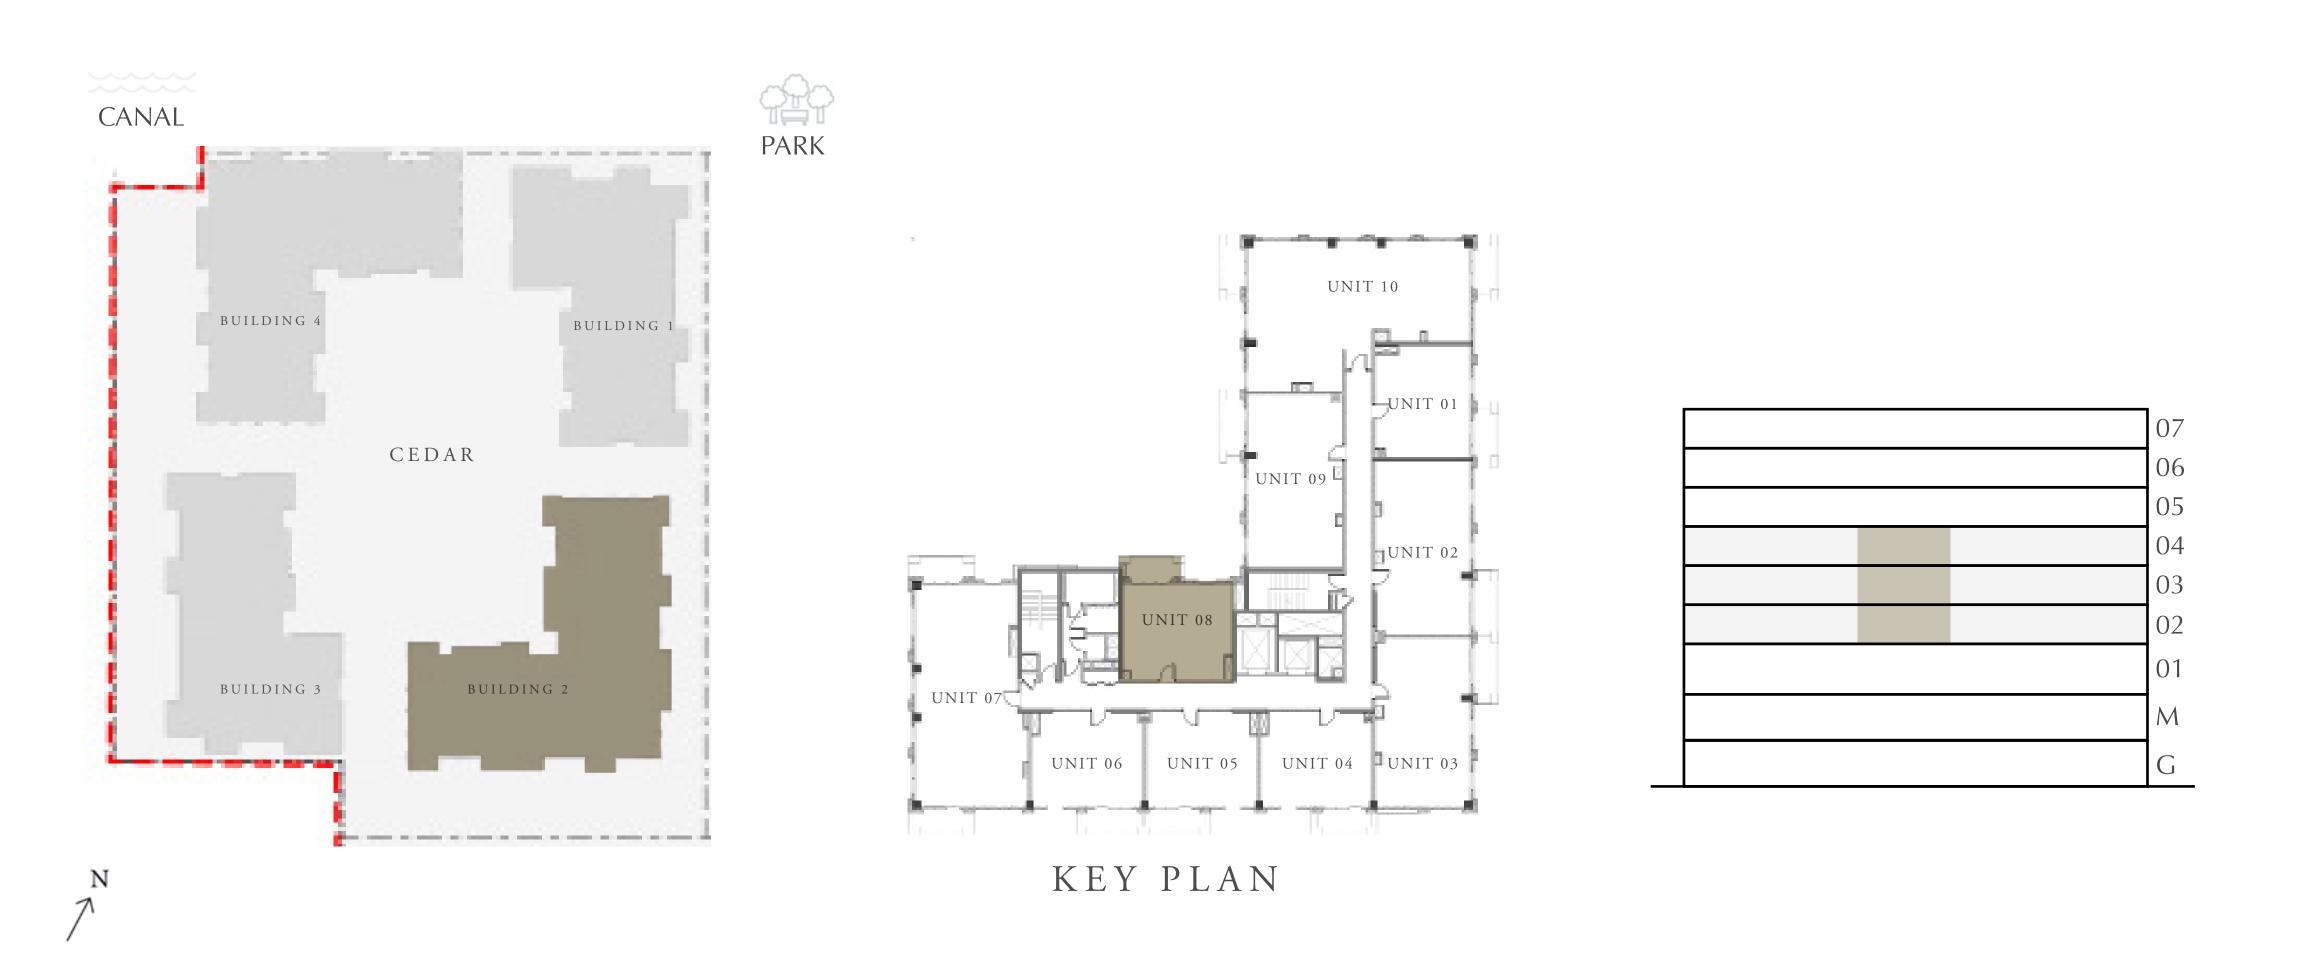

# CEDAIR

CREEK BEACH

ENAAR

# CREEK BEACH MASSING PLAN

# MASSING PLAN

# CEDAR

### CREEK BEACH

### BUILDING 2

# 1 BEDROOM

LEVEL 1

| APARTMENT AREA | 548.31 SQ.FT. | 50.94 SQ.M. |
|----------------|---------------|-------------|
| BALCONY AREA   | 64.37 SQ.FT.  | 5.98 SQ.M.  |
| TOTAL AREA     | 612.68 SQ.FT. | 56.92 SQ.M. |