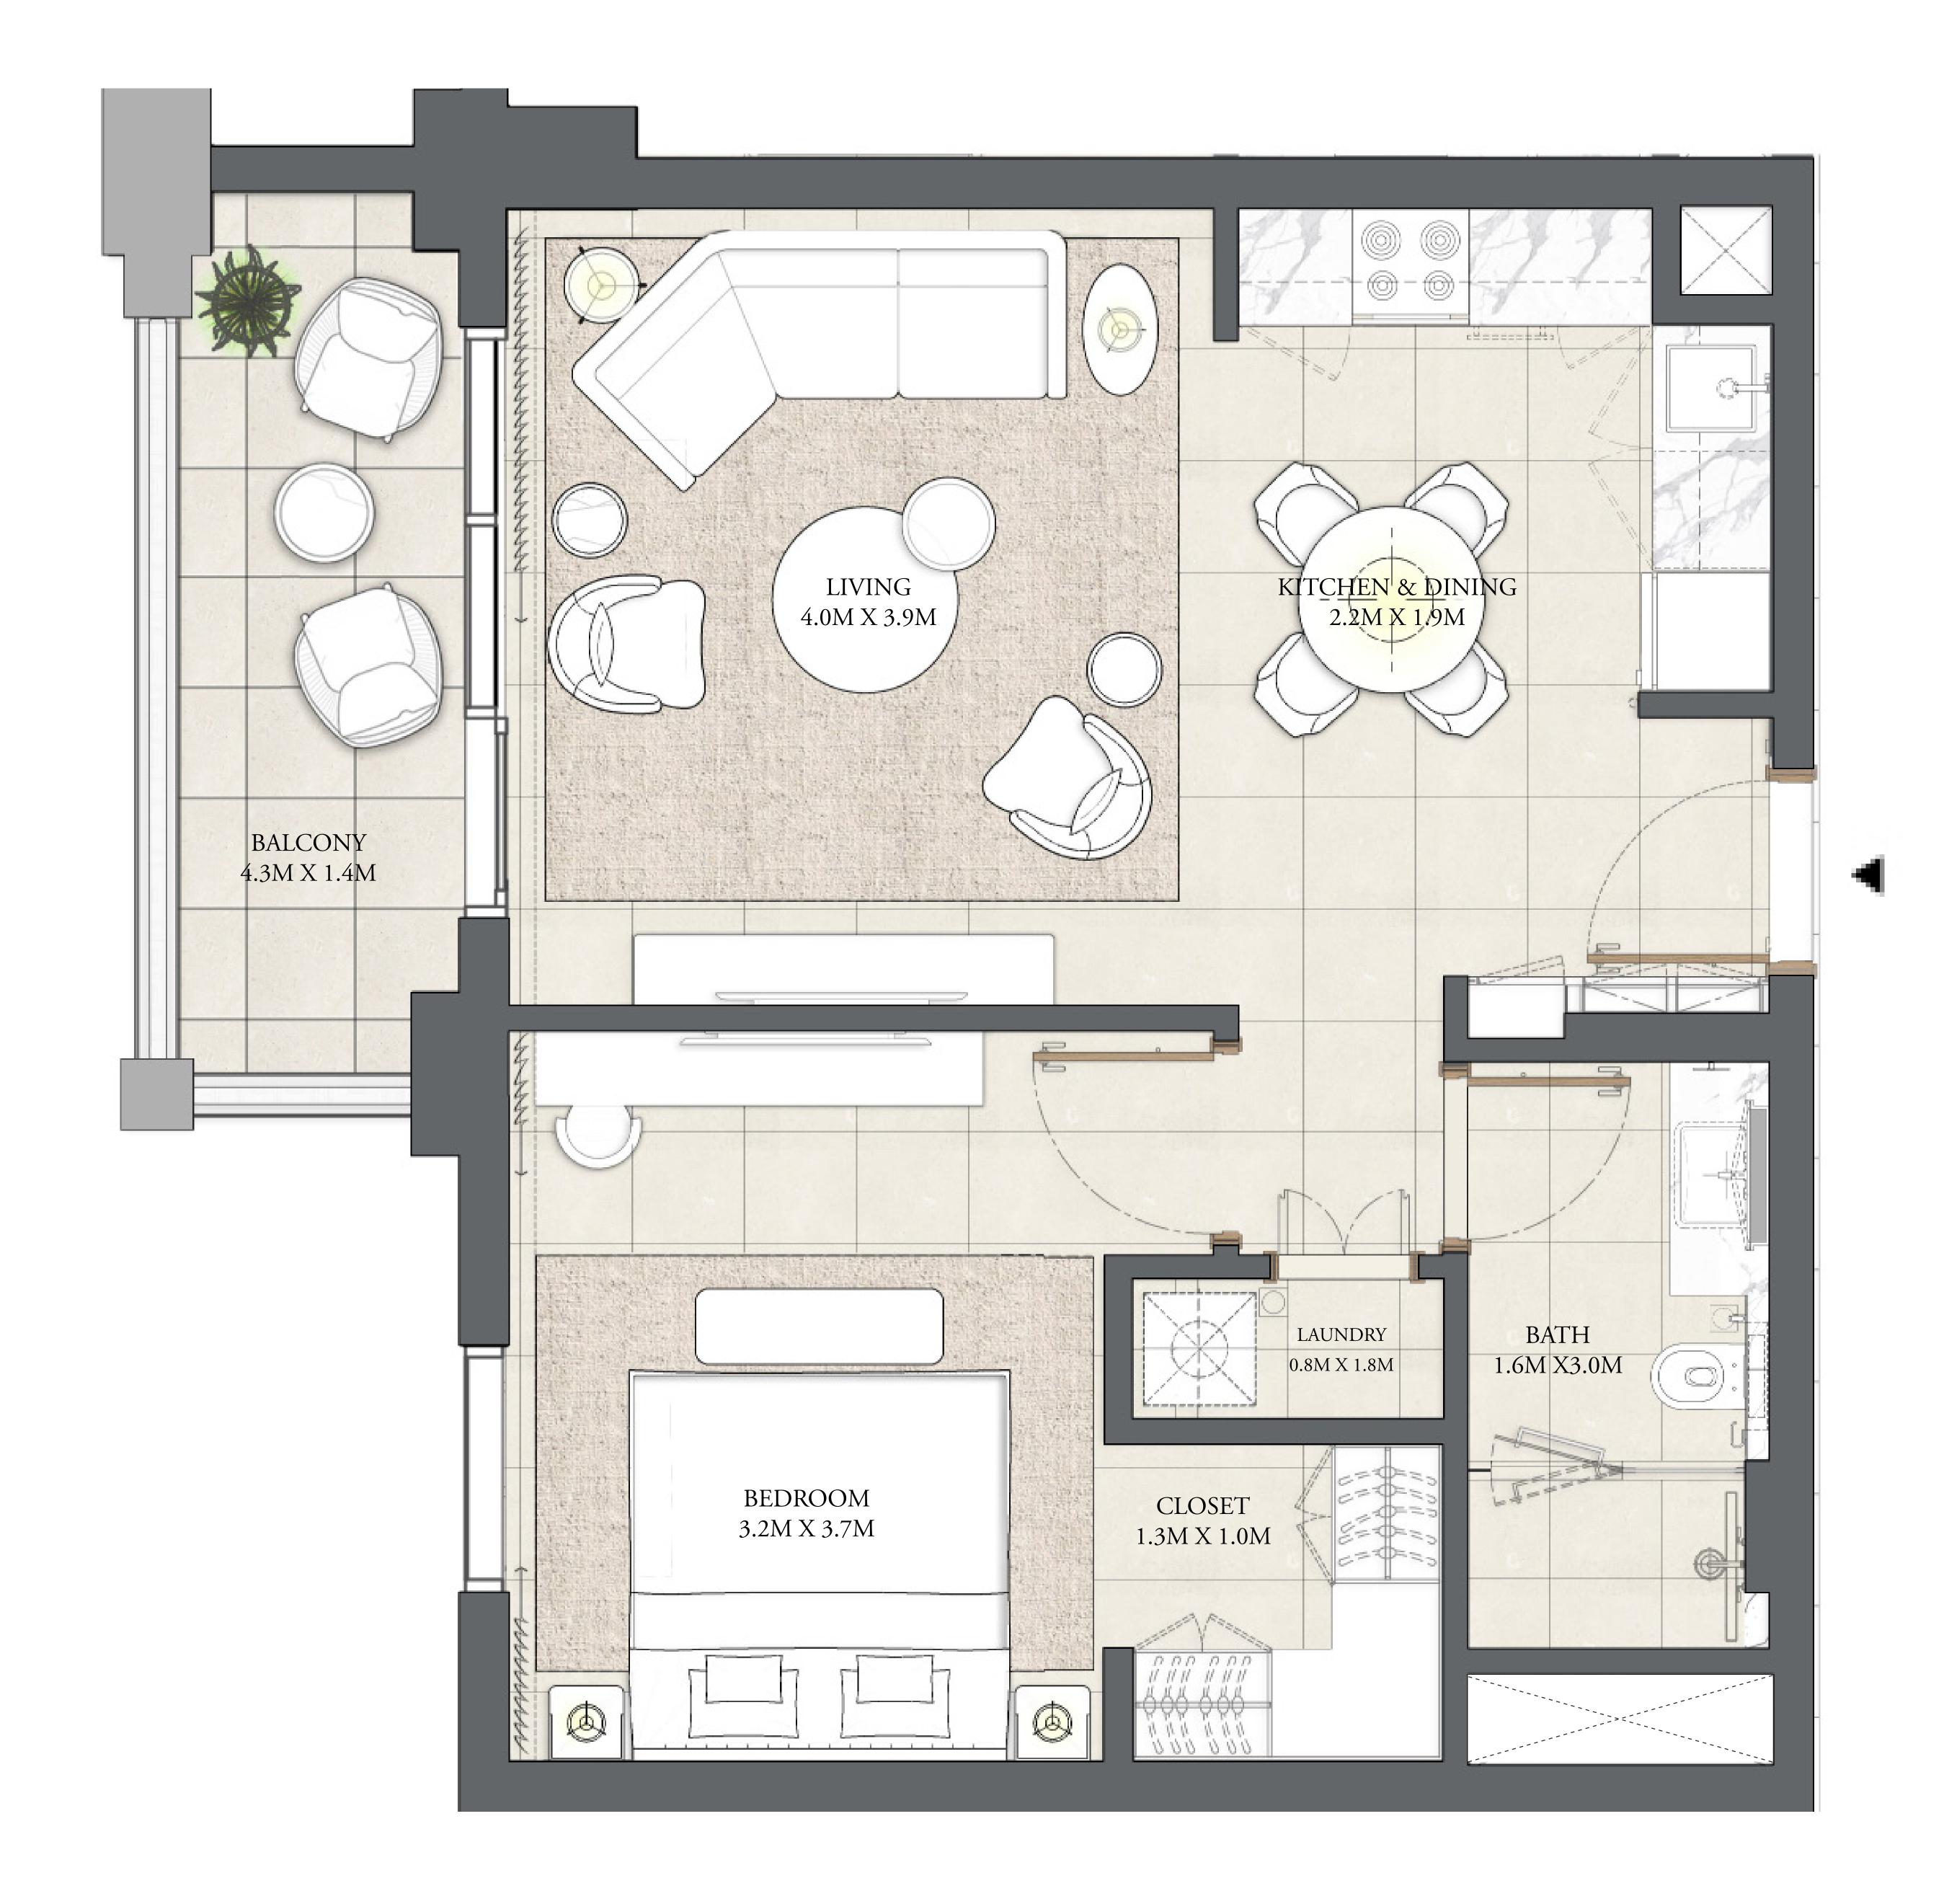

# 1 BEDROOM

LEVEL 1

| APARTMENT AREA | 594.17 SQ.FT. | 55.20 SQ.M. |
|----------------|---------------|-------------|
| BALCONY AREA   | 65.12 SQ.FT.  | 6.05 SQ.M.  |
| TOTAL AREA     | 659.29 SQ.FT. | 61.25 SQ.M. |