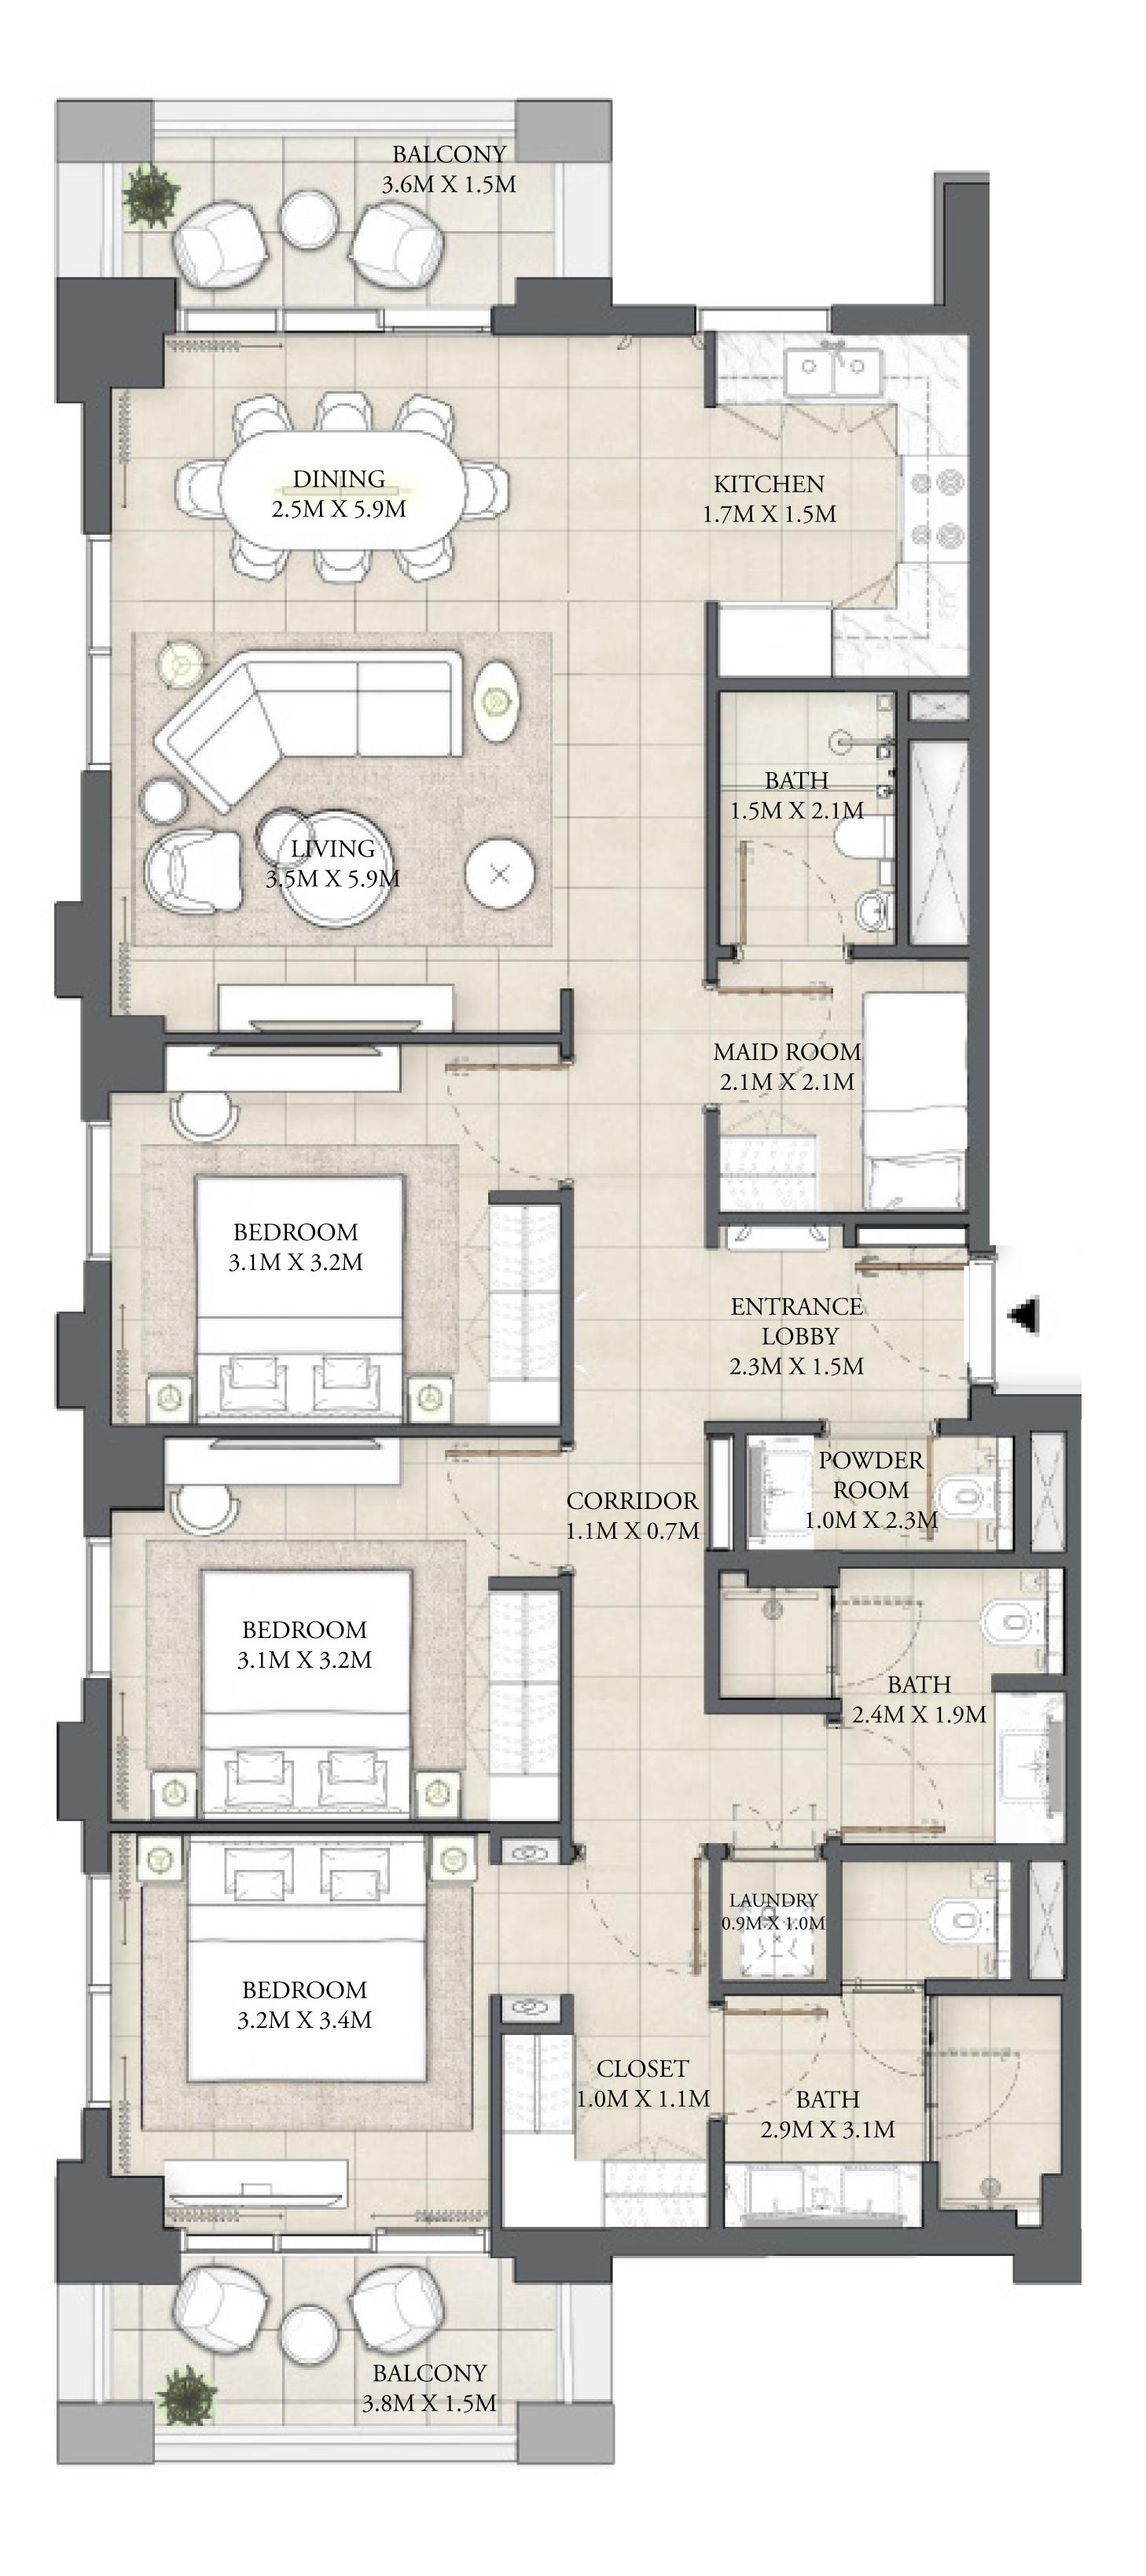

# 3 BEDROOM

LEVEL 2-4

| APARTMENT AREA | 1562.06 SQ.FT. | 145.12 SQ.M. |
|----------------|----------------|--------------|
| BALCONY AREA   | 128.74 SQ.FT.  | 11.96 SQ.M.  |
| TOTAL AREA     | 1690.80 SQ.FT. | 157.08 SQ.M. |

# CEDAR

### CREEK BEACH

### BUILDING 2

# 3 BEDROOM

LEVEL 5-7

| APARTMENT AREA | 1562.06 SQ.FT. | 145.12 SQ.M. |
|----------------|----------------|--------------|
| BALCONY AREA   | 129.38 SQ.FT.  | 12.02 SQ.M.  |
| TOTAL AREA     | 1691.44 SQ.FT. | 157.14 SQ.M. |