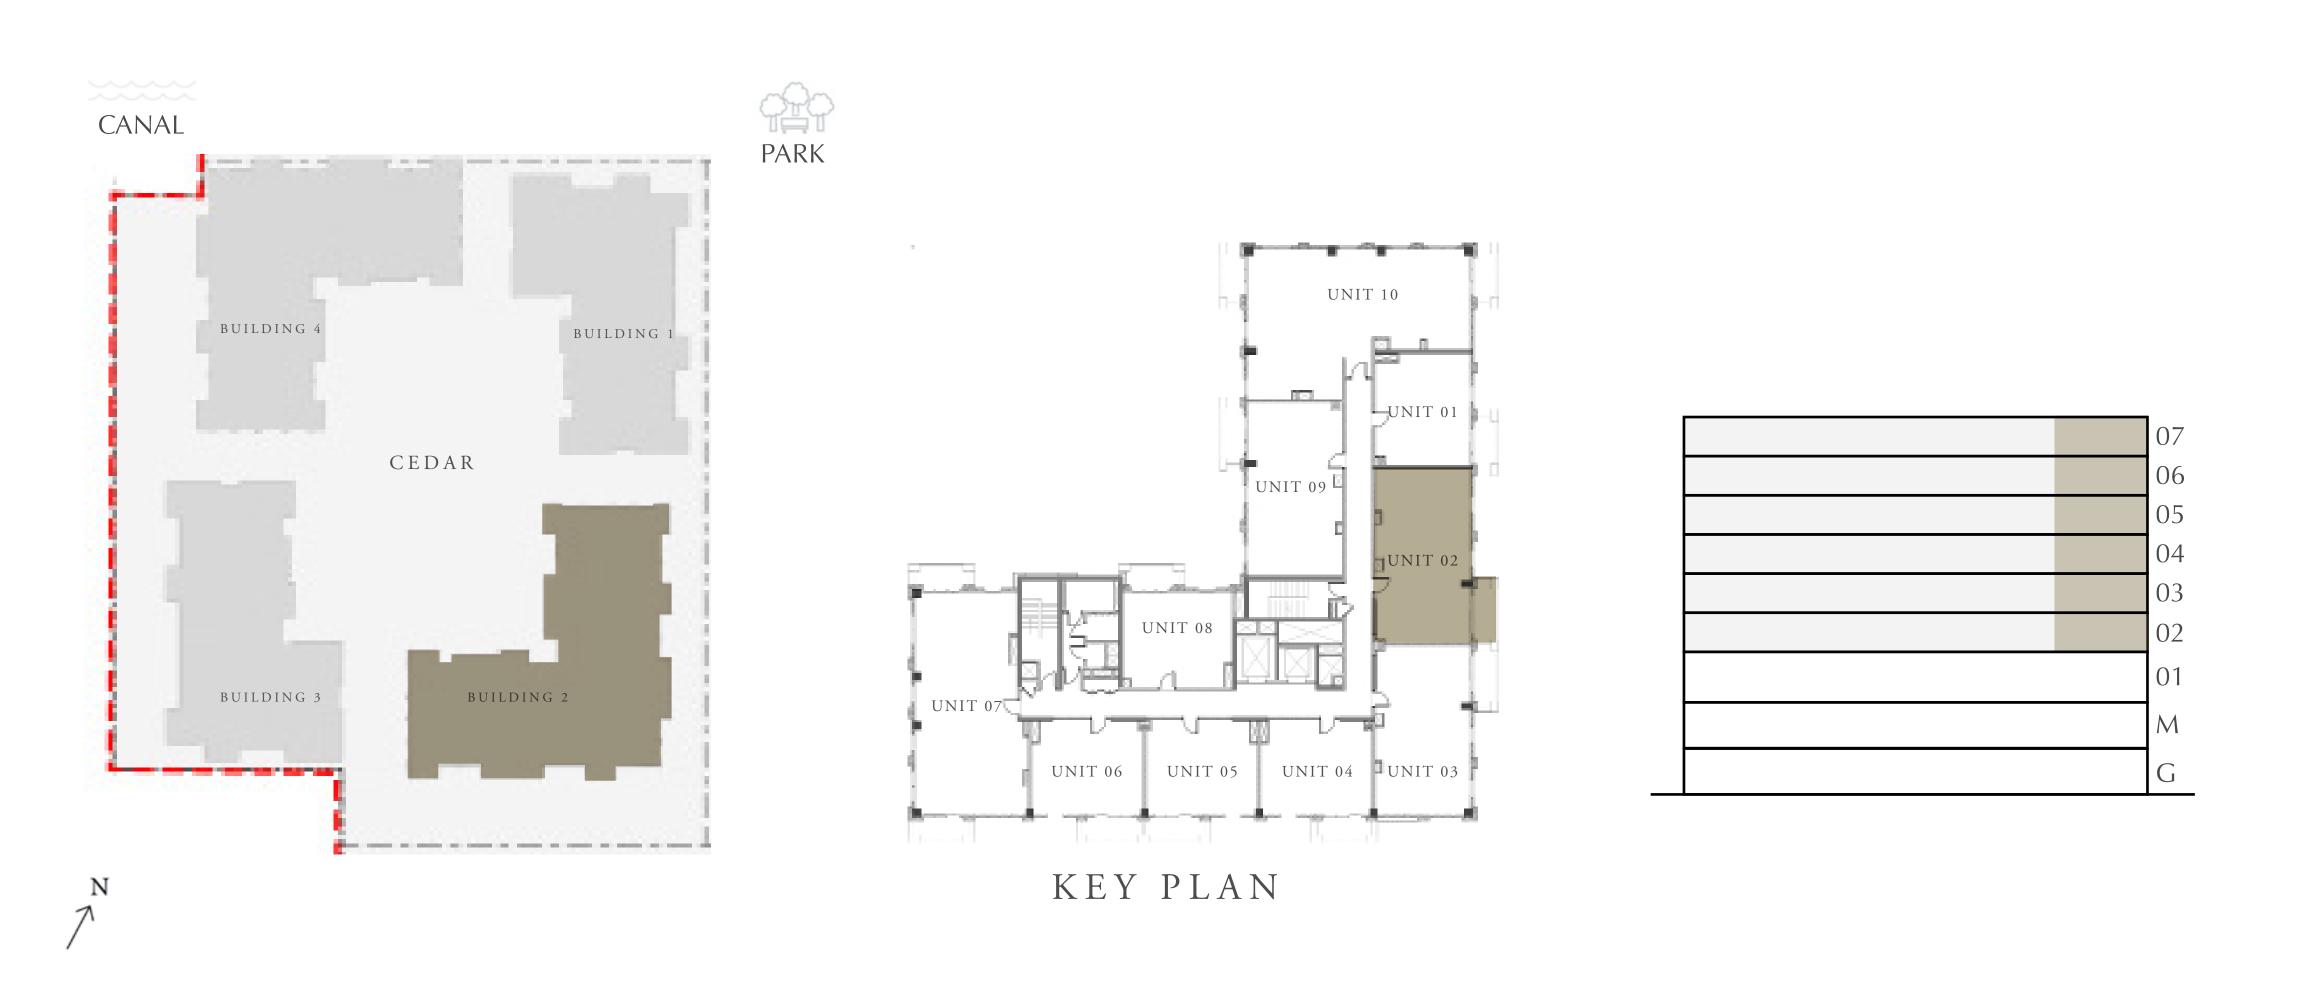

### CREEK BEACH

### BUILDING 2

### 1 BEDROOM

LEVEL 1

| APARTMENT AREA | 552.62 SQ.FT. | 51.34 SQ.M. |
|----------------|---------------|-------------|
| BALCONY AREA   | 64.37 SQ.FT.  | 5.98 SQ.M.  |
| TOTAL AREA     | 616.99 SQ.FT. | 57.32 SQ.M. |







# CEDAR

### CREEK BEACH

### BUILDING 2

# 1 BEDROOM

LEVEL 2-7

| APARTMENT AREA | 599.01 SQ.FT. | 55.65 SQ.M. |
|----------------|---------------|-------------|
| BALCONY AREA   | 65.12 SQ.FT.  | 6.05 SQ.M.  |
| TOTAL AREA     | 664.13 SQ.FT. | 61.70 SQ.M. |







# CEDAR

### CREEK BEACH

### BUILDING 2

### 2 BEDROOM

LEVEL 2-7

| APARTMENT AREA | 939.80 SQ.FT.  | 87.31 SQ.M. |
|----------------|----------------|-------------|
| BALCONY AREA   | 75.67 SQ.FT.   | 7.03 SQ.M.  |
| TOTAL AREA     | 1015.47 SQ.FT. | 94.34 SQ.M. |









# CEDAR

### CREEK BEACH

BUILDING 2

### 2 BEDROOM

LEVEL 2-7

| APARTMENT AREA | 905.89 SQ.FT. | 84.16 SQ.M. |
|----------------|---------------|-------------|
| BALCONY AREA   | 75.67 SQ.FT.  | 7.03 SQ.M.  |
| TOTAL AREA     | 981.56 SQ.FT. | 91.19 SQ.M. |









# CEDAR

### CREEK BEACH

### BUILDING 2

# 1 BEDROOM

LEVEL 2-7

| APARTMENT AREA | 596.43 SQ.FT. | 55.41 SQ.M. |
|----------------|---------------|-------------|
| BALCONY AREA   | 67.38 SQ.FT.  | 6.26 SQ.M.  |
| TOTAL AREA     | 663.81 SQ.FT. | 61.67 SQ.M. |









# CEDAR

### CREEK BEACH

### BUILDING 2

# 1 BEDROOM

LEVEL 2-7

| <i>A</i> | APARTMENT AREA | 599.12 SQ.FT. | 55.66 SQ.M. |
|----------|----------------|---------------|-------------|
|          | BALCONY AREA   | 75.67 SQ.FT.  | 7.03 SQ.M.  |
|