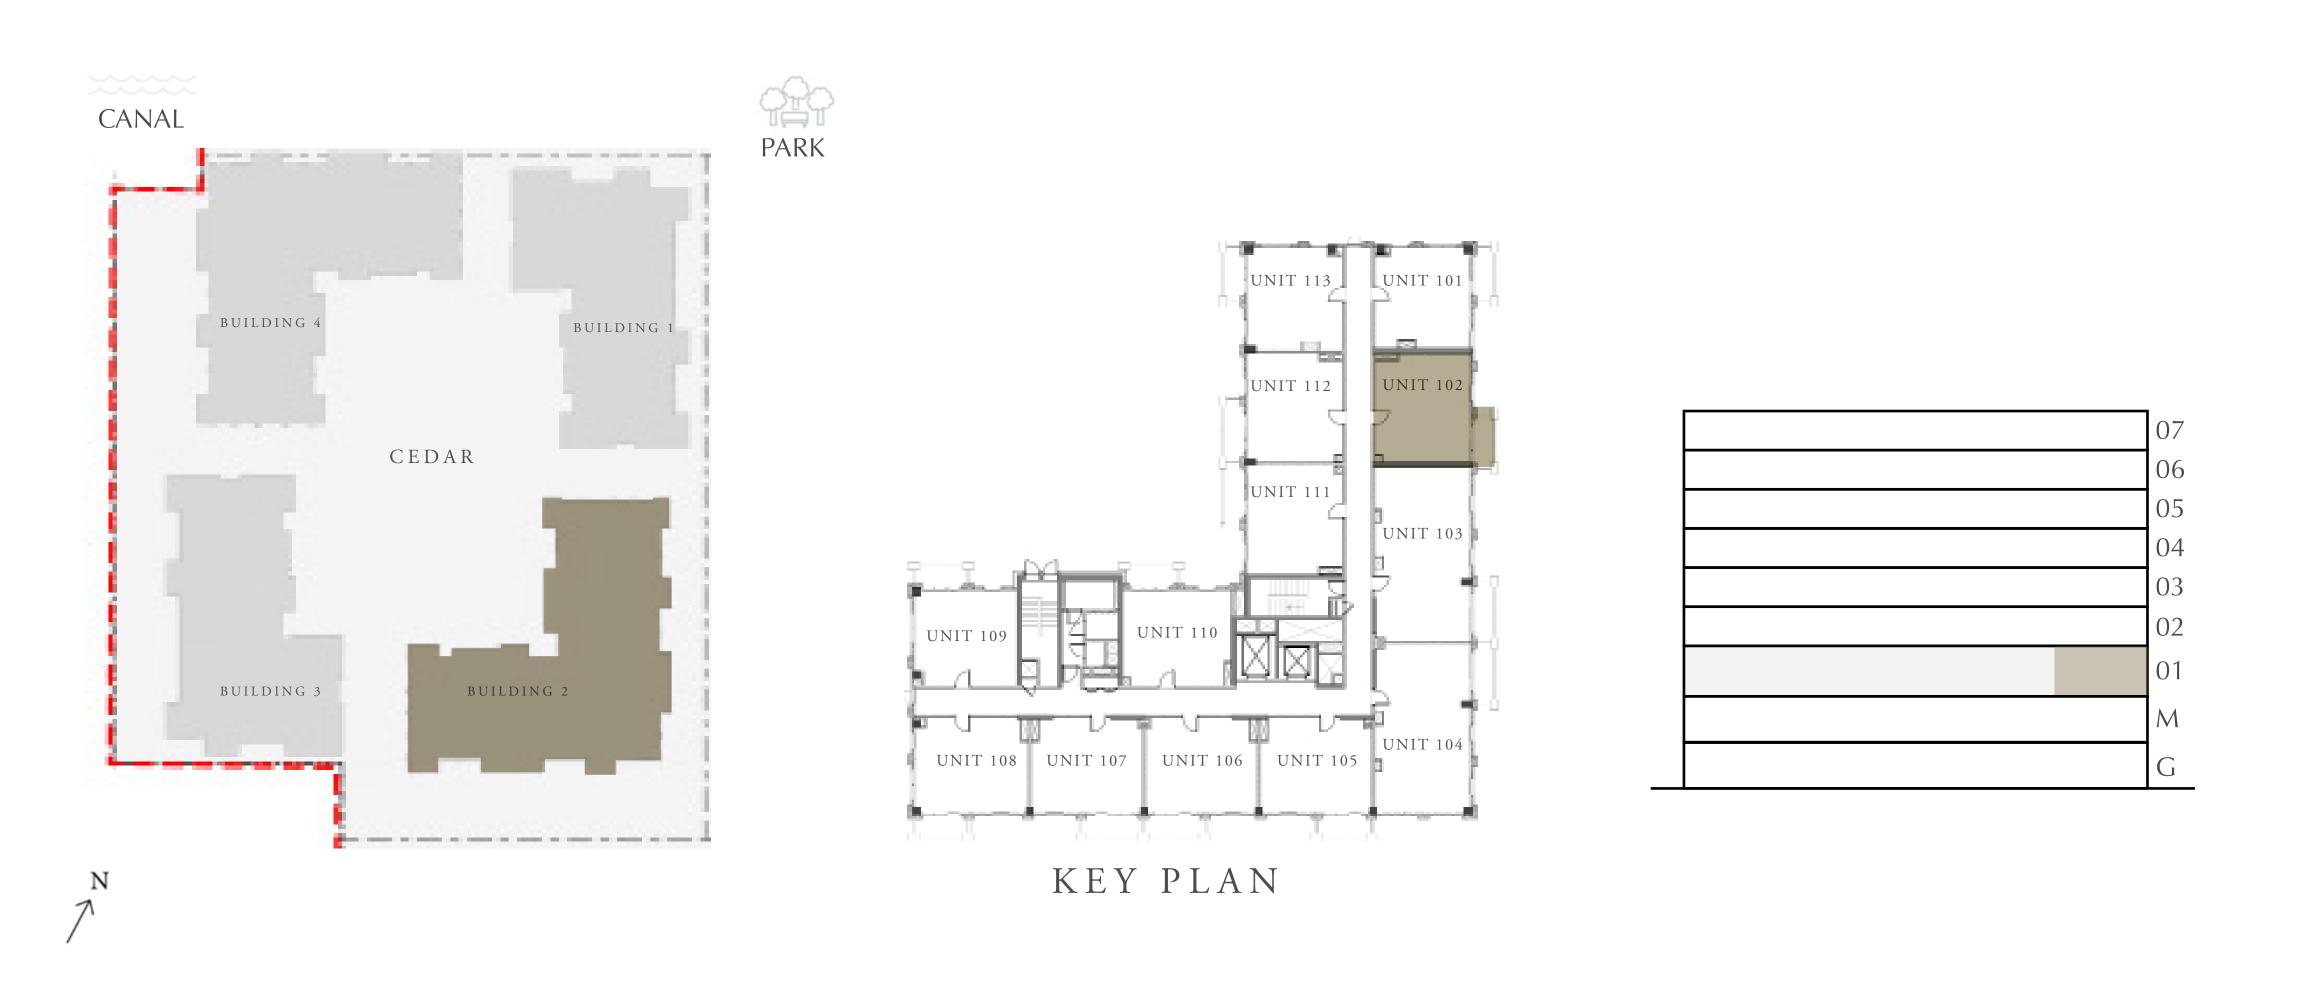

# CEDAR

### CREEK BEACH

### BUILDING 2

# 1 BEDROOM

LEVEL 1

| APARTMENT AREA | 594.17 SQ.FT. | 55.20 SQ.M. |
|----------------|---------------|-------------|
| BALCONY AREA   | 65.12 SQ.FT.  | 6.05 SQ.M.  |
| TOTAL AREA     | 659.29 SQ.FT. | 61.25 SQ.M. |