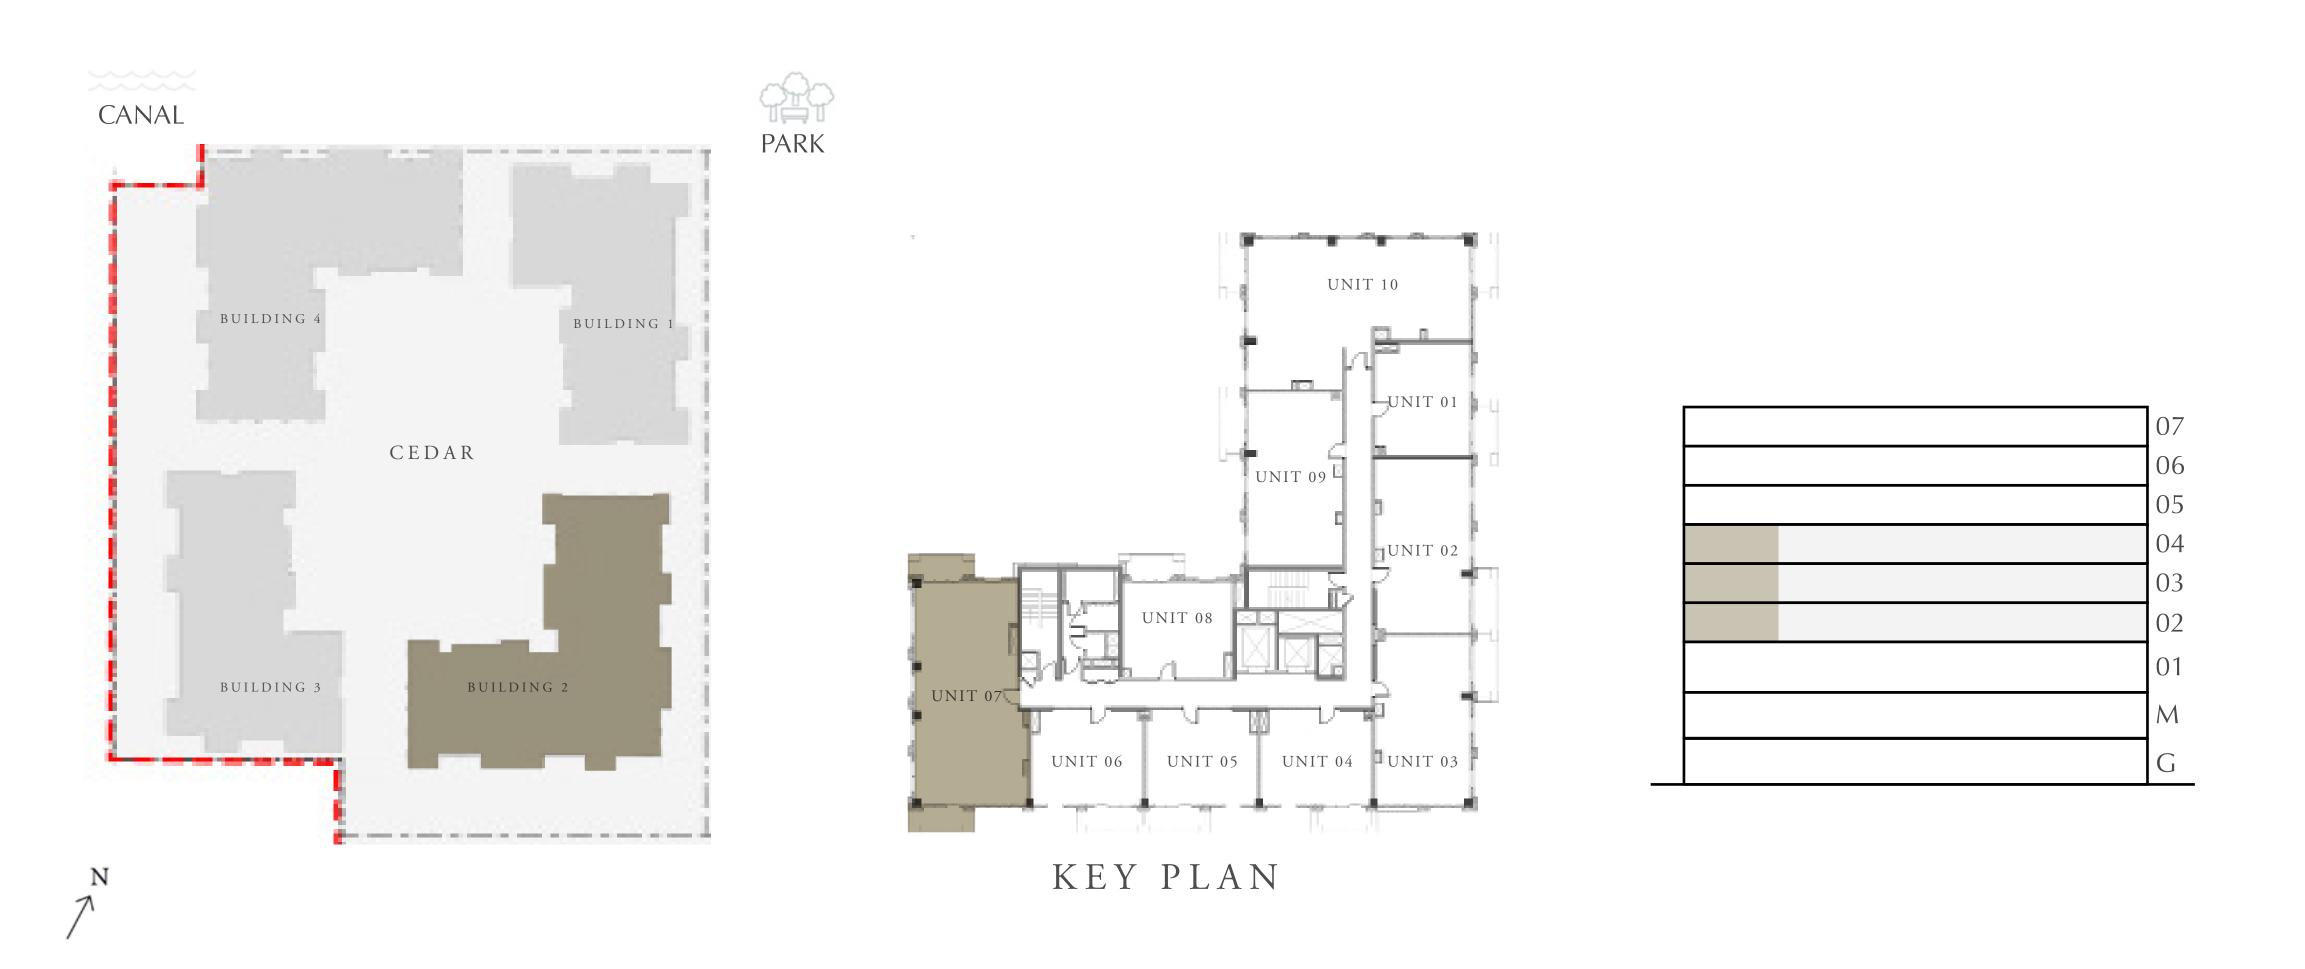

LEVEL 2-7

| <i>A</i> | APARTMENT AREA | 599.12 SQ.FT. | 55.66 SQ.M. |
|----------|----------------|---------------|-------------|
|          | BALCONY AREA   | 75.67 SQ.FT.  | 7.03 SQ.M.  |
|          | TOTAL AREA     | 674.79 SQ.FT. | 62.69 SQ.M. |







# CEDAR

### CREEK BEACH

### BUILDING 2

# 1 BEDROOM

LEVEL 2-7

| APARTMENT AREA | 598.26 SQ.FT. | 55.58 SQ.M. |
|----------------|---------------|-------------|
| BALCONY AREA   | 75.67 SQ.FT.  | 7.03 SQ.M.  |
| TOTAL AREA     | 673.93 SQ.FT. | 62.61 SQ.M. |







# CEDAR

### CREEK BEACH

### BUILDING 2

# 3 BEDROOM

LEVEL 2-4

| APARTMENT AREA | 1343.77 SQ.FT. | 124.84 SQ.M. |
|----------------|----------------|--------------|
| BALCONY AREA   | 131.21 SQ.FT.  | 12.19 SQ.M.  |
| TOTAL AREA     | 1474.98 SQ.FT. | 137.03 SQ.M. |









# CEDAR

### CREEK BEACH

### BUILDING 2

# 3 BEDROOM

LEVEL 5-7

| APARTMENT AREA | 1343.77 SQ.FT. | 124.84 SQ.M. |
|----------------|----------------|--------------|
| BALCONY AREA   | 131.75 SQ.FT.  | 12.24 SQ.M.  |
| TOTAL AREA     | 1475.52 SQ.FT. | 137.08 SQ.M. |









# CEDAR

### CREEK BEACH

### BUILDING 2

### 1 BEDROOM

LEVEL 2-4

| APARTMENT AREA | 592.98 SQ.FT. | 55.09 SQ.M. |
|----------------|---------------|-------------|
| BALCONY AREA   | 64.69 SQ.FT.  | 6.01 SQ.M.  |
| TOTAL AREA     | 657.67 SQ.FT. | 61.10 SQ.M. |









# CEDAR

### CREEK BEACH

### BUILDING 2

### 1 BEDROOM

LEVEL 5-7

| APARTMENT AREA | 592.98 SQ.FT. | 55.09 SQ.M. |
|----------------|---------------|-------------|
| BALCONY AREA   | 65.44 SQ.FT.  | 6.08 SQ.M.  |
| TOTAL AREA     | 658.42