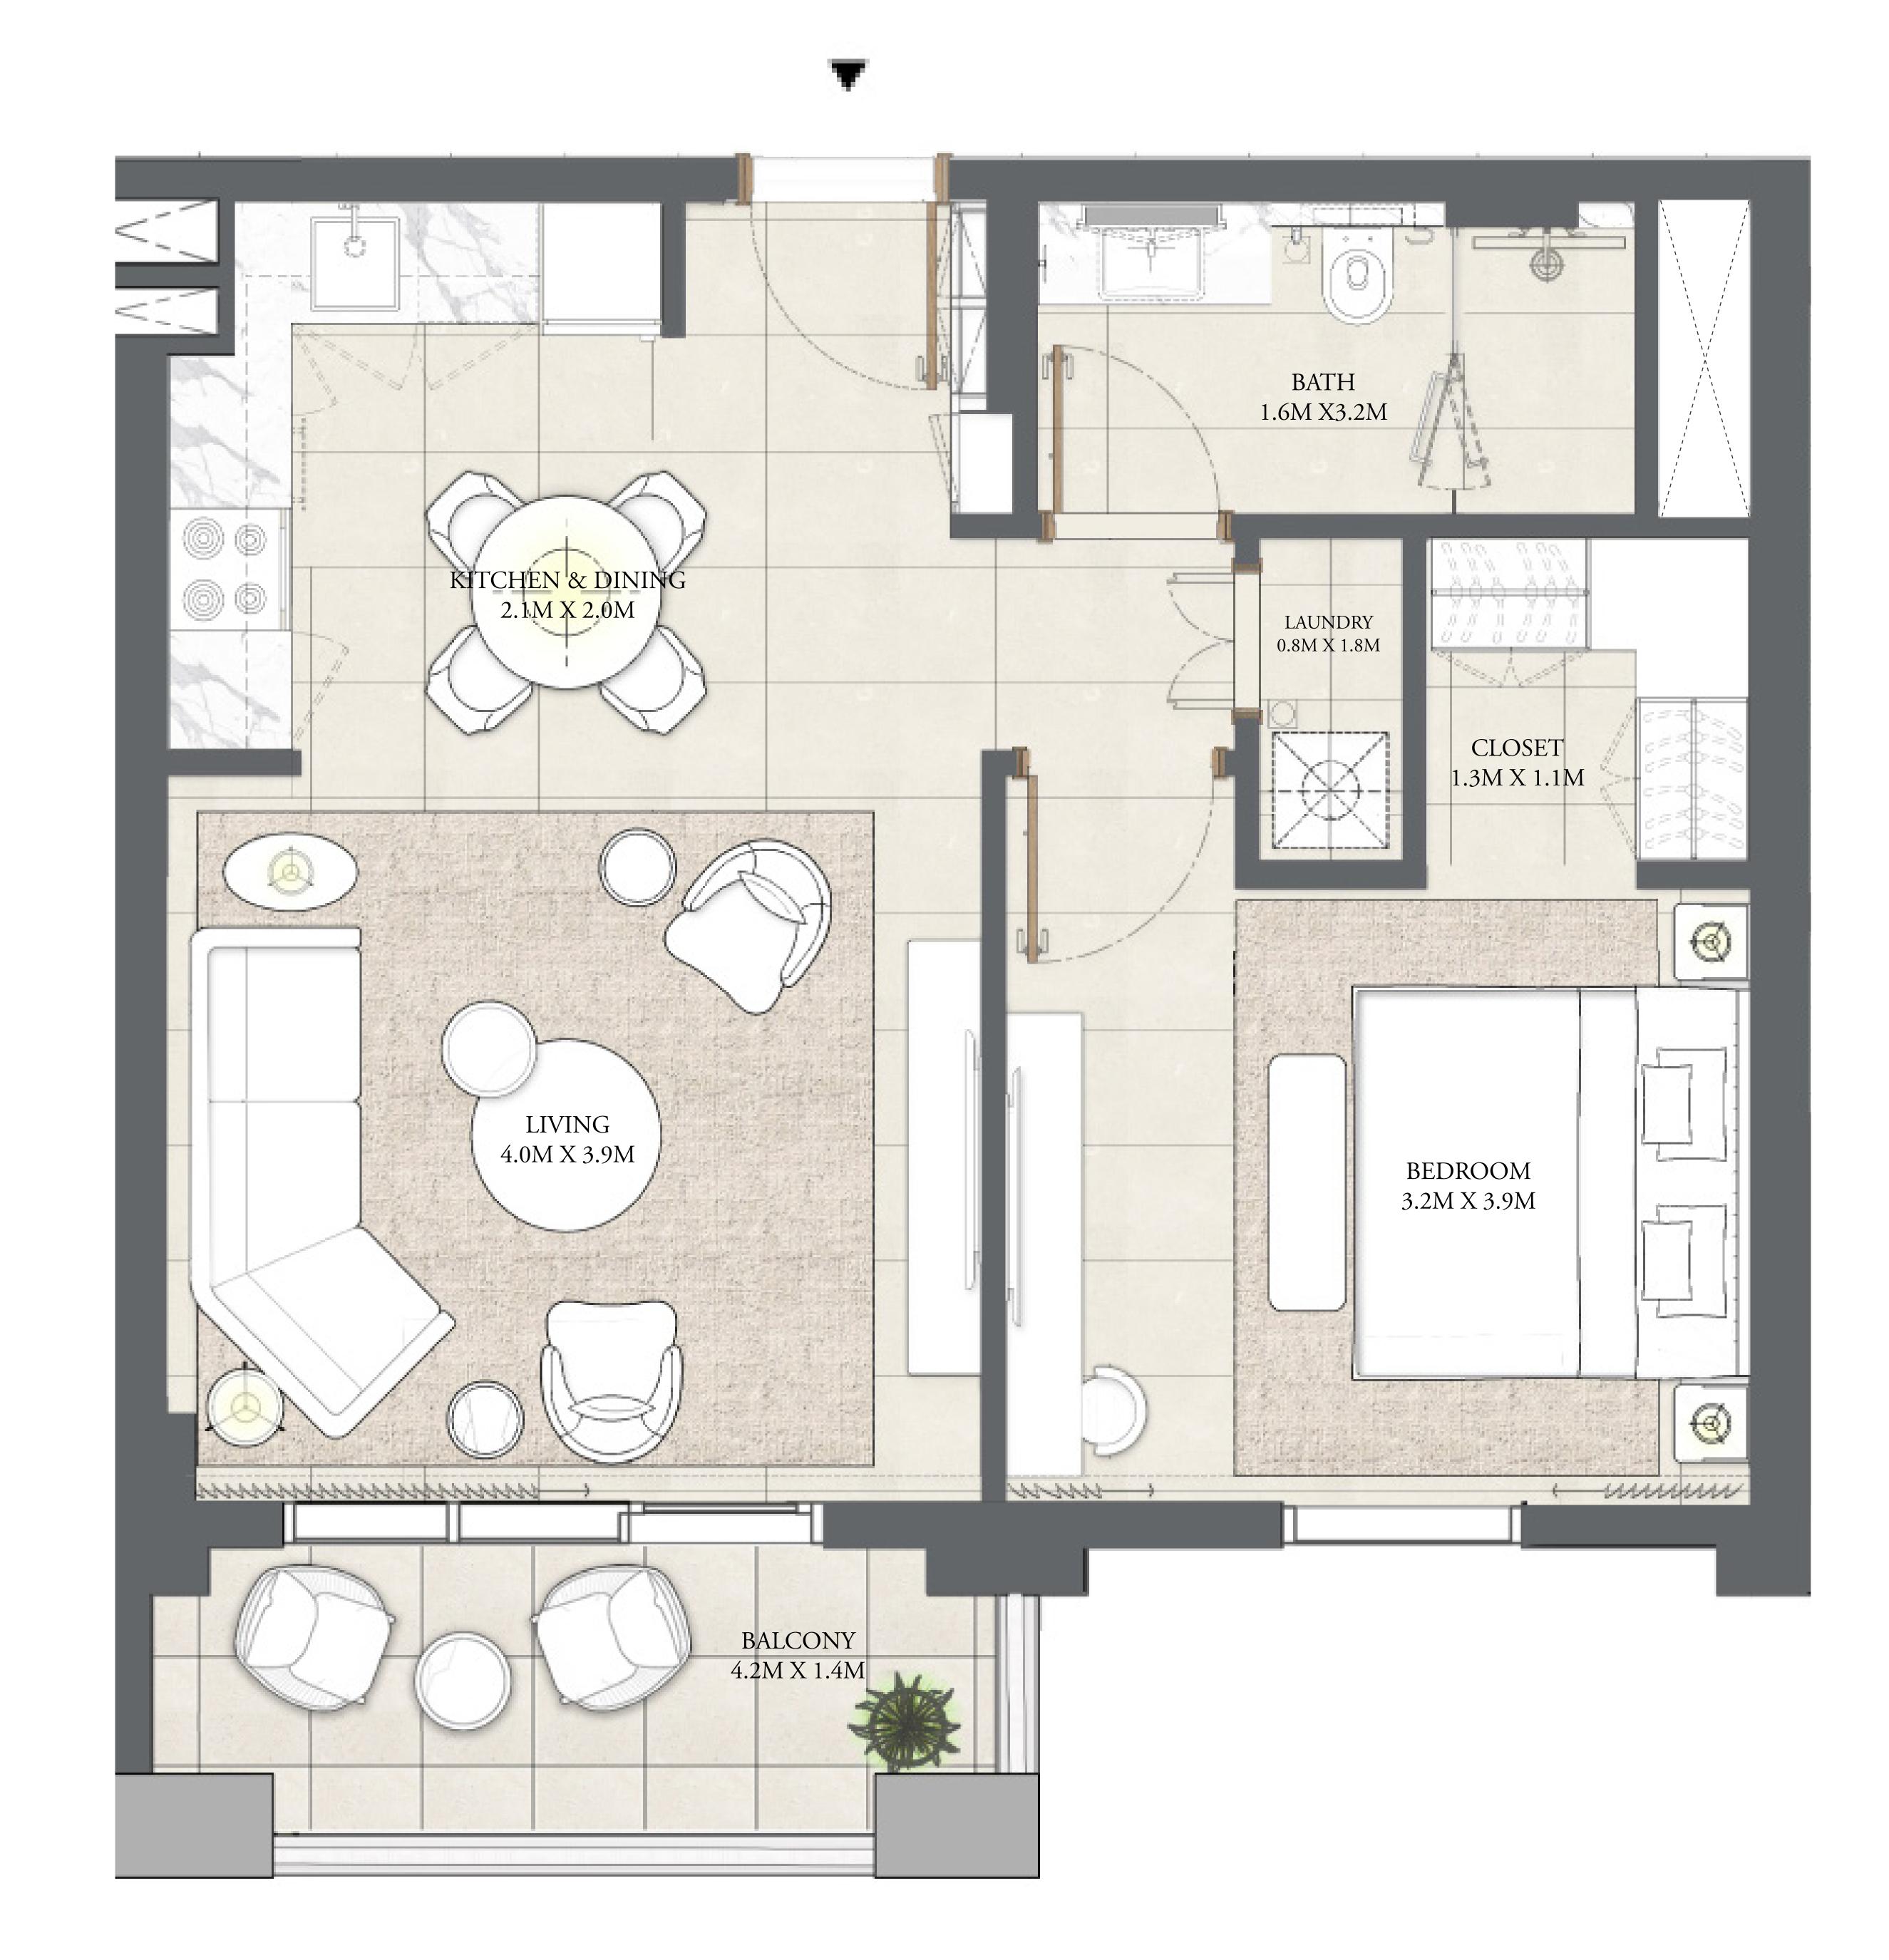

# 1 BEDROOM

LEVEL 1

| APARTMENT AREA | 548.31 SQ.FT. | 50.94 SQ.M. |
|----------------|---------------|-------------|
| BALCONY AREA   | 64.37 SQ.FT.  | 5.98 SQ.M.  |
| TOTAL AREA     | 612.68 SQ.FT. | 56.92 SQ.M. |