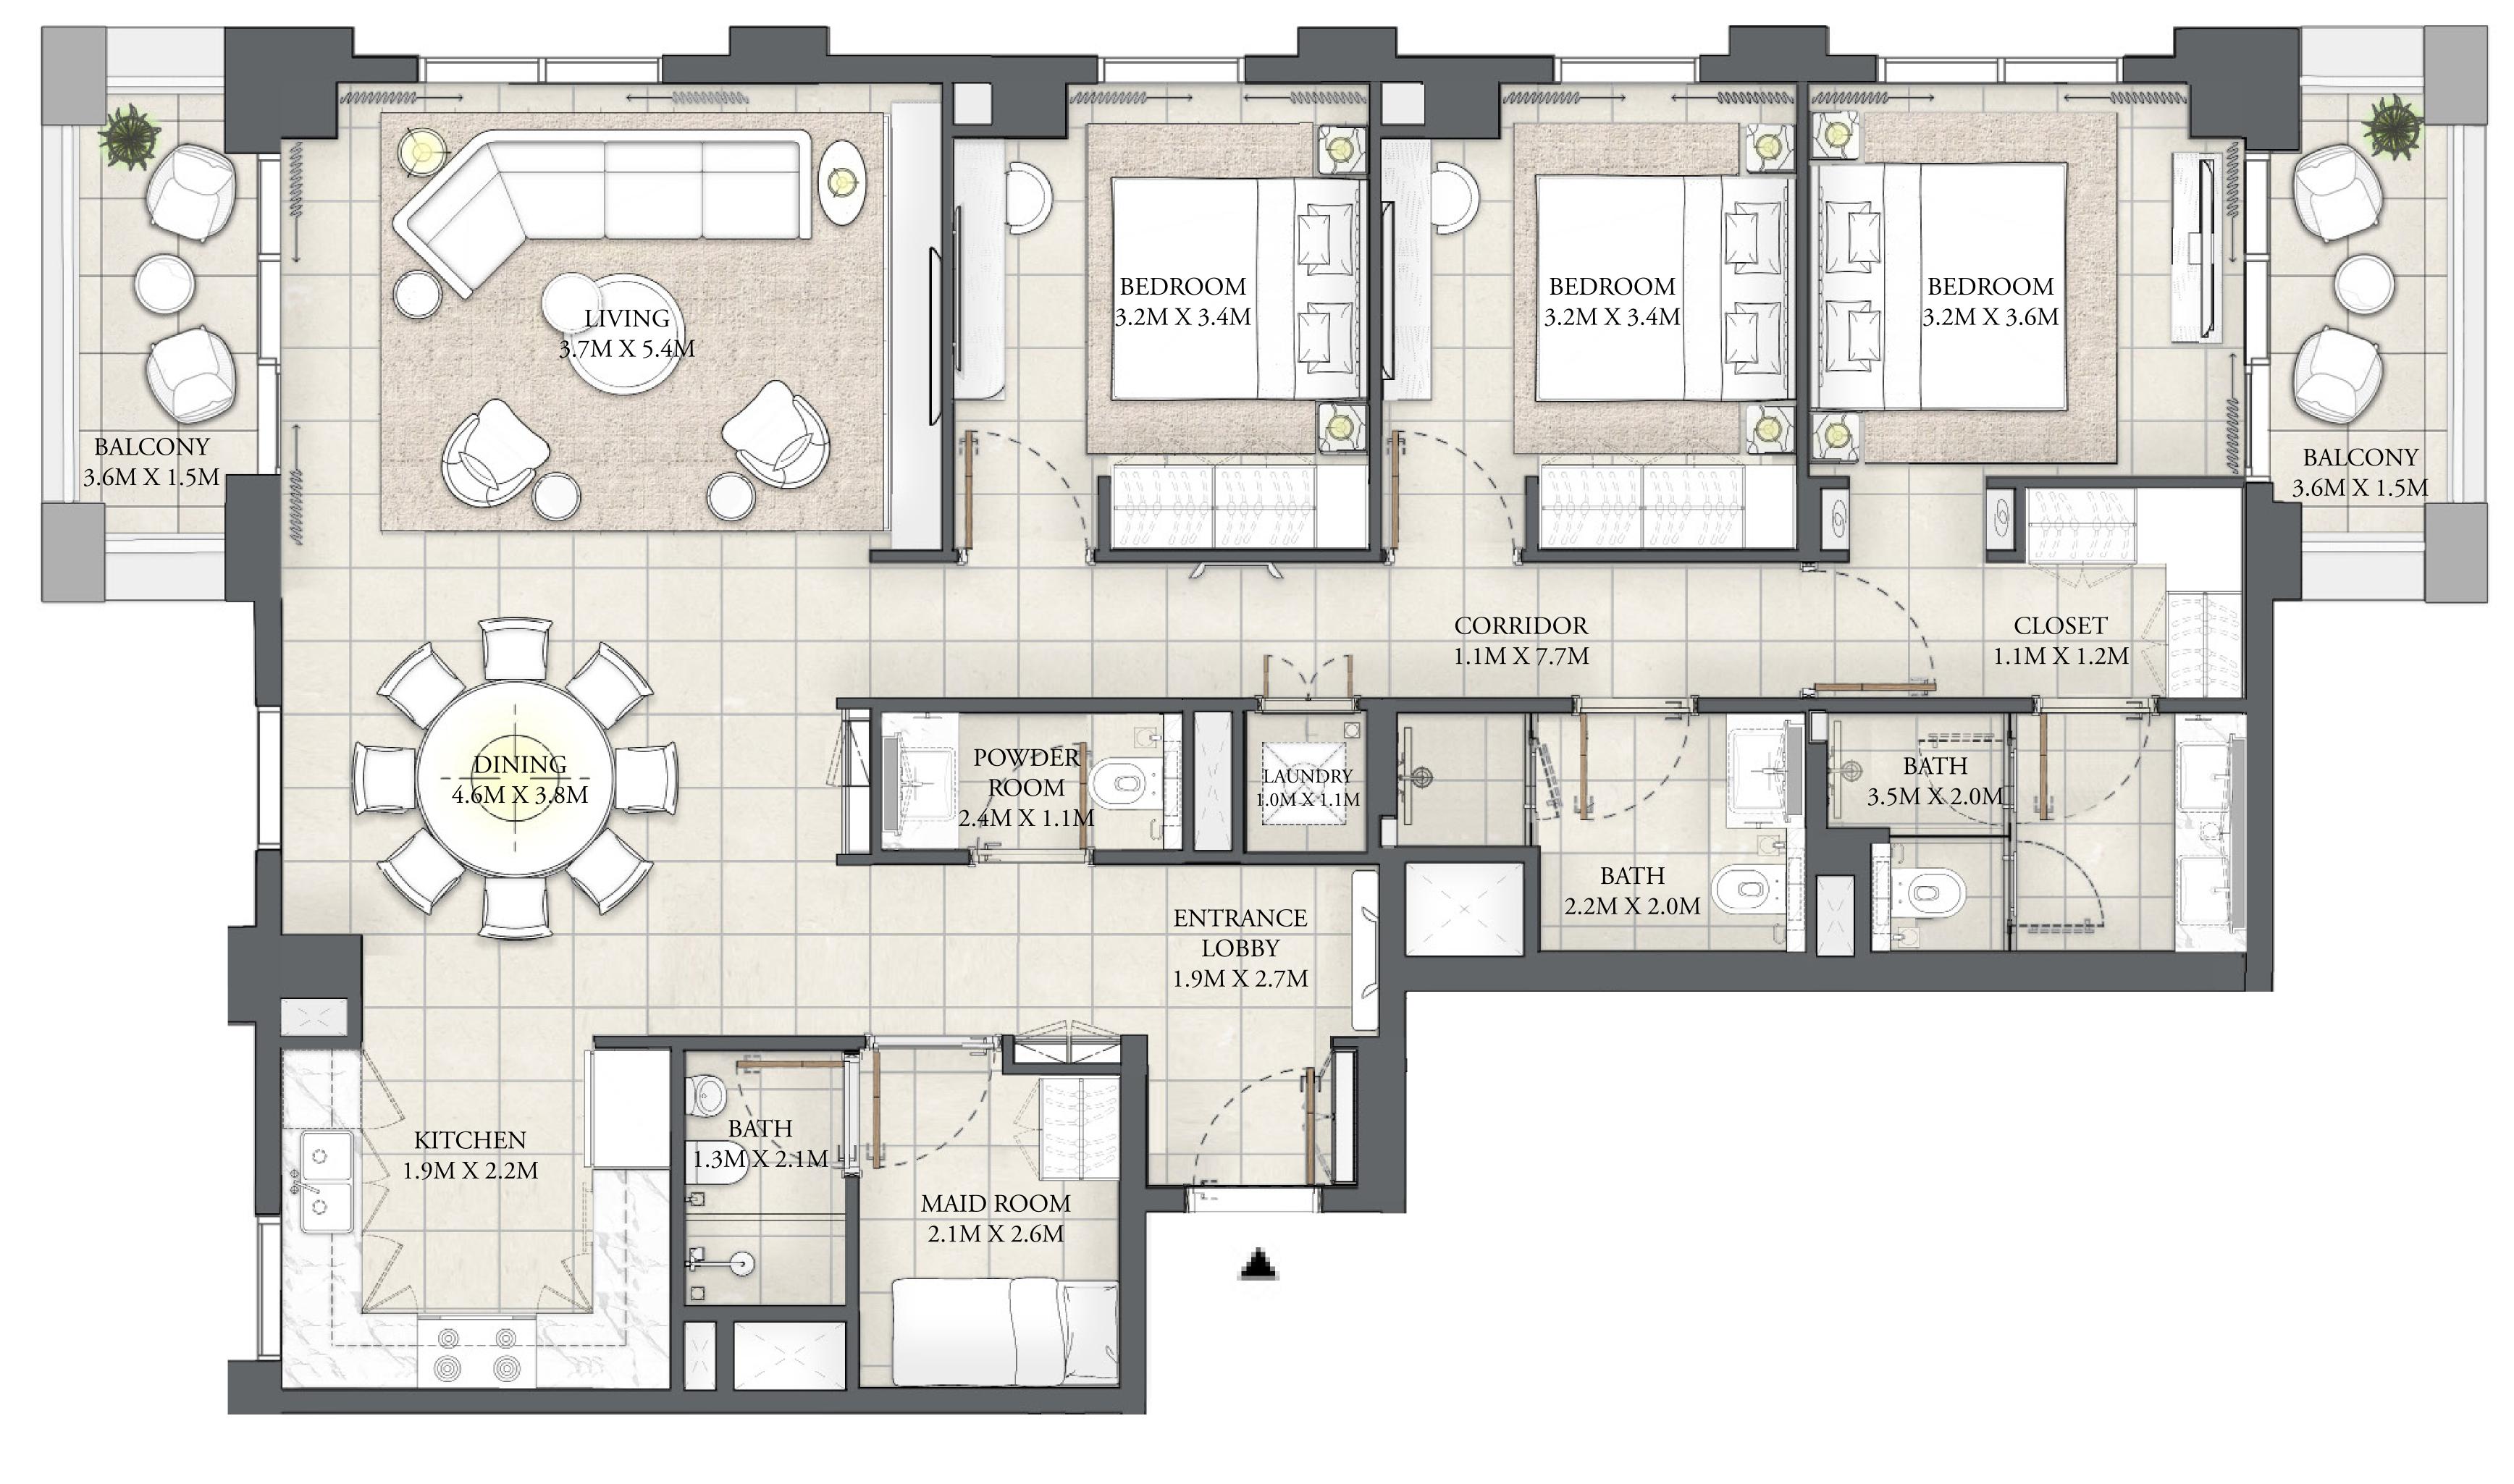

# 3 BEDROOM

LEVEL 2-4

| APARTMENT AREA | 1562.06 SQ.FT. | 145.12 SQ.M. |
|----------------|----------------|--------------|
| BALCONY AREA   | 128.74 SQ.FT.  | 11.96 SQ.M.  |
| TOTAL AREA     | 1690.80 SQ.FT. | 157.08 SQ.M. |

# CEDAR

### CREEK BEACH

### BUILDING 2

# 3 BEDROOM

LEVEL 5-7

| APARTMENT AREA | 1562.06 SQ.FT. | 145.12 SQ.M. |
|----------------|----------------|--------------|
| BALCONY AREA   | 129.38 SQ.FT.  | 12.02 SQ.M.  |
| TOTAL AREA     | 1691.44 SQ.FT. | 157.14 SQ.M. |