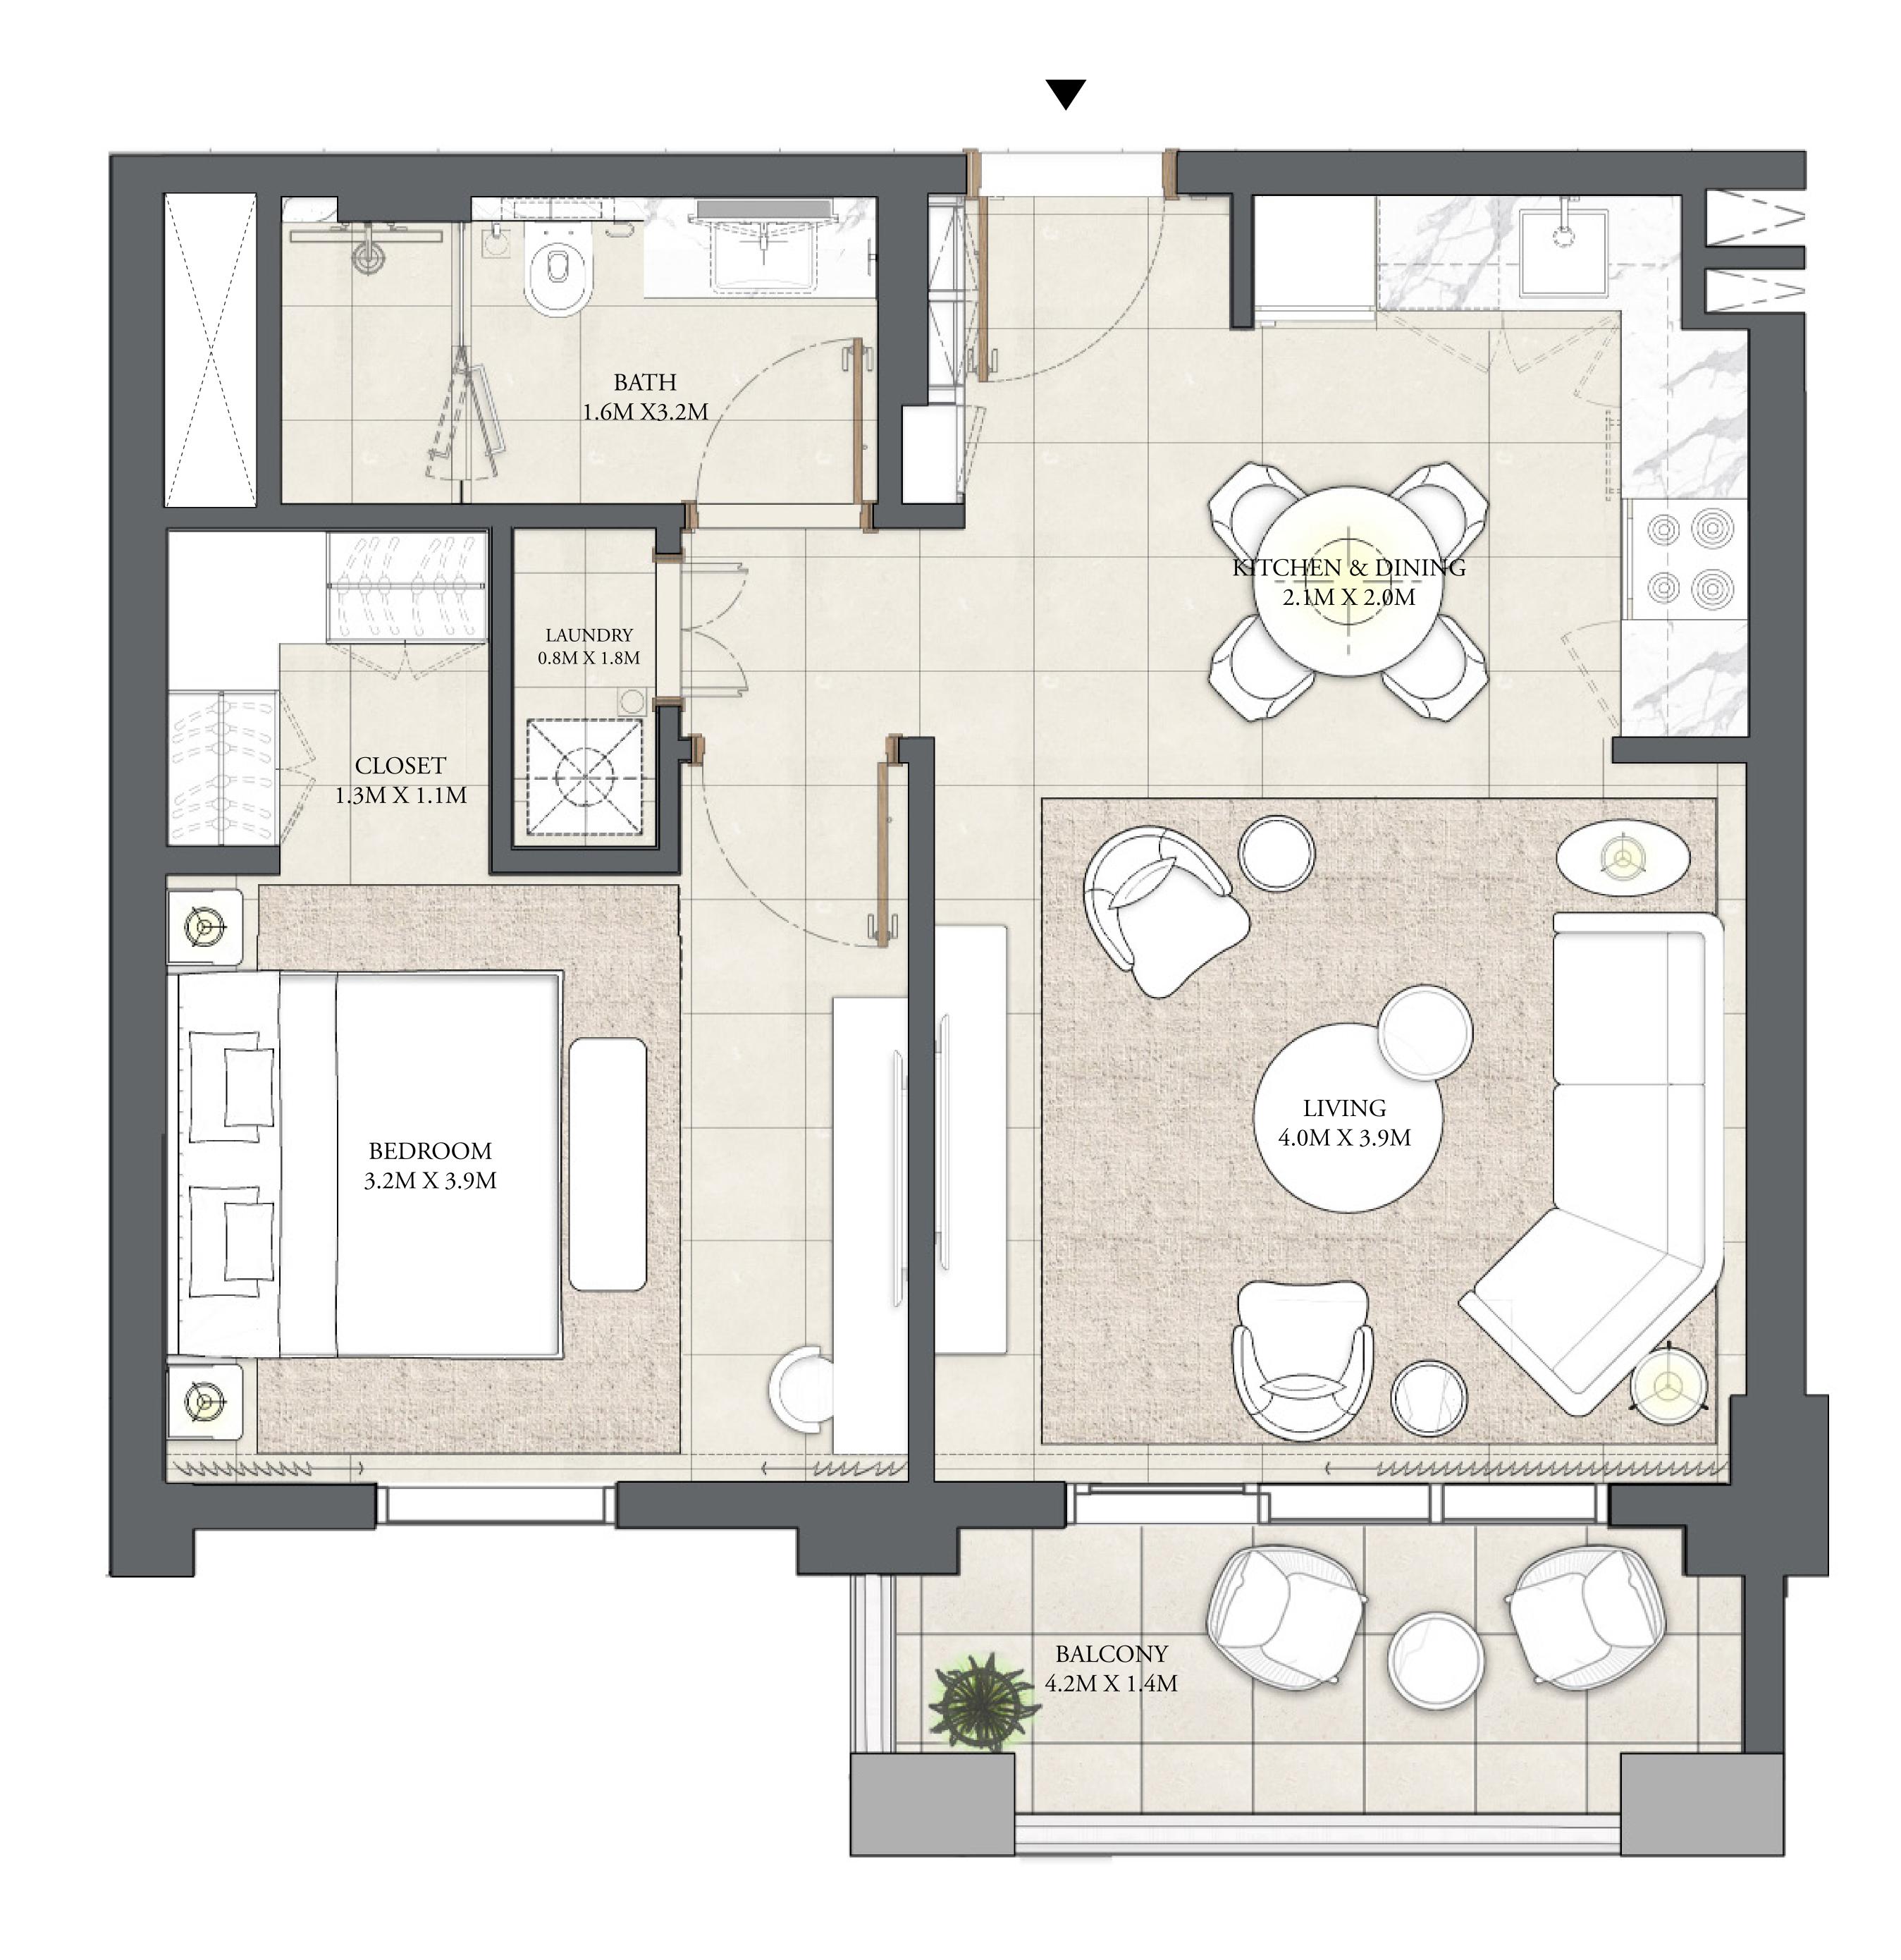

# 1 BEDROOM

LEVEL 1

| APARTMENT AREA | 594.17 SQ.FT. | 55.20 SQ.M. |
|----------------|---------------|-------------|
| BALCONY AREA   | 65.12 SQ.FT.  | 6.05 SQ.M.  |
| TOTAL AREA     | 659.29 SQ.FT. | 61.25 SQ.M. |