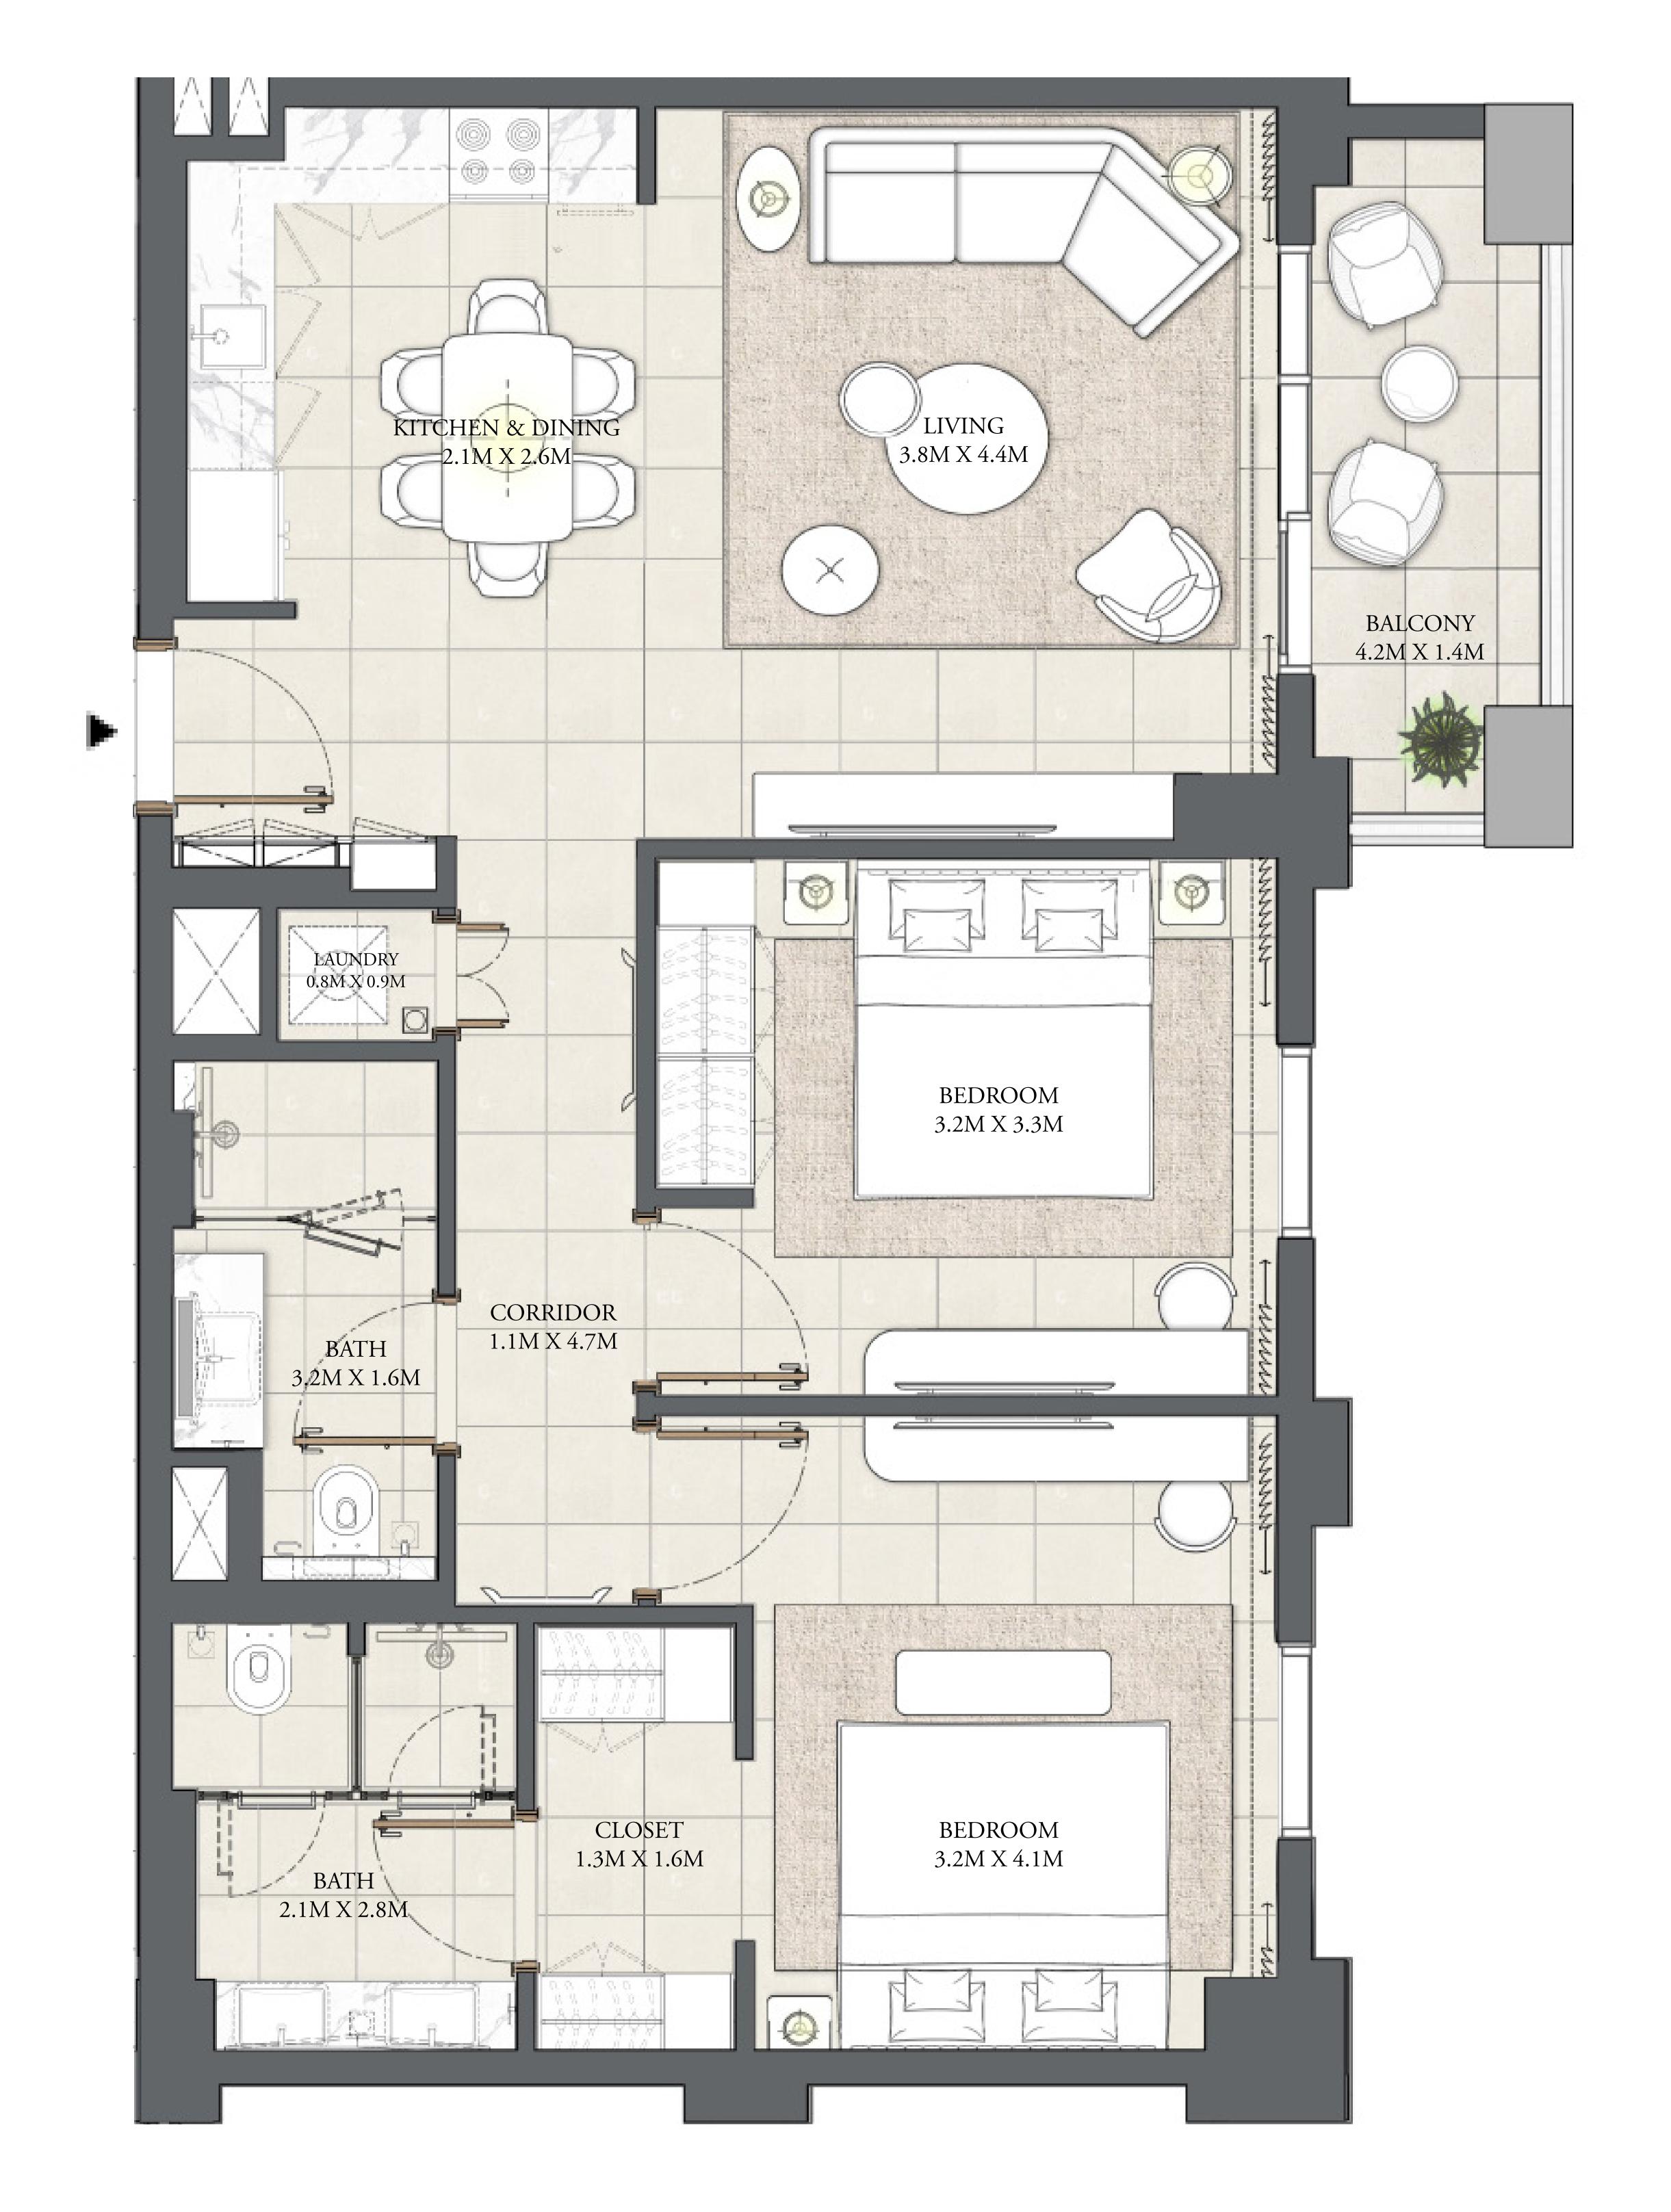

# 1 BEDROOM

LEVEL 1

| APARTMENT AREA | 594.17 SQ.FT. | 55.20 SQ.M. |
|----------------|---------------|-------------|
| BALCONY AREA   | 65.12 SQ.FT.  | 6.05 SQ.M.  |
| TOTAL AREA     | 659.29 SQ.FT. | 61.25 SQ.M. |

# 1 BEDROOM

LEVEL 1

| APARTMENT AREA | 596.64 SQ.FT. | 55.43 SQ.M. |
|----------------|---------------|-------------|
| BALCONY AREA   | 67.38 SQ.FT.  | 6.26 SQ.M.  |
| TOTAL AREA     | 664.02 SQ.FT. | 61.69 SQ.M. |