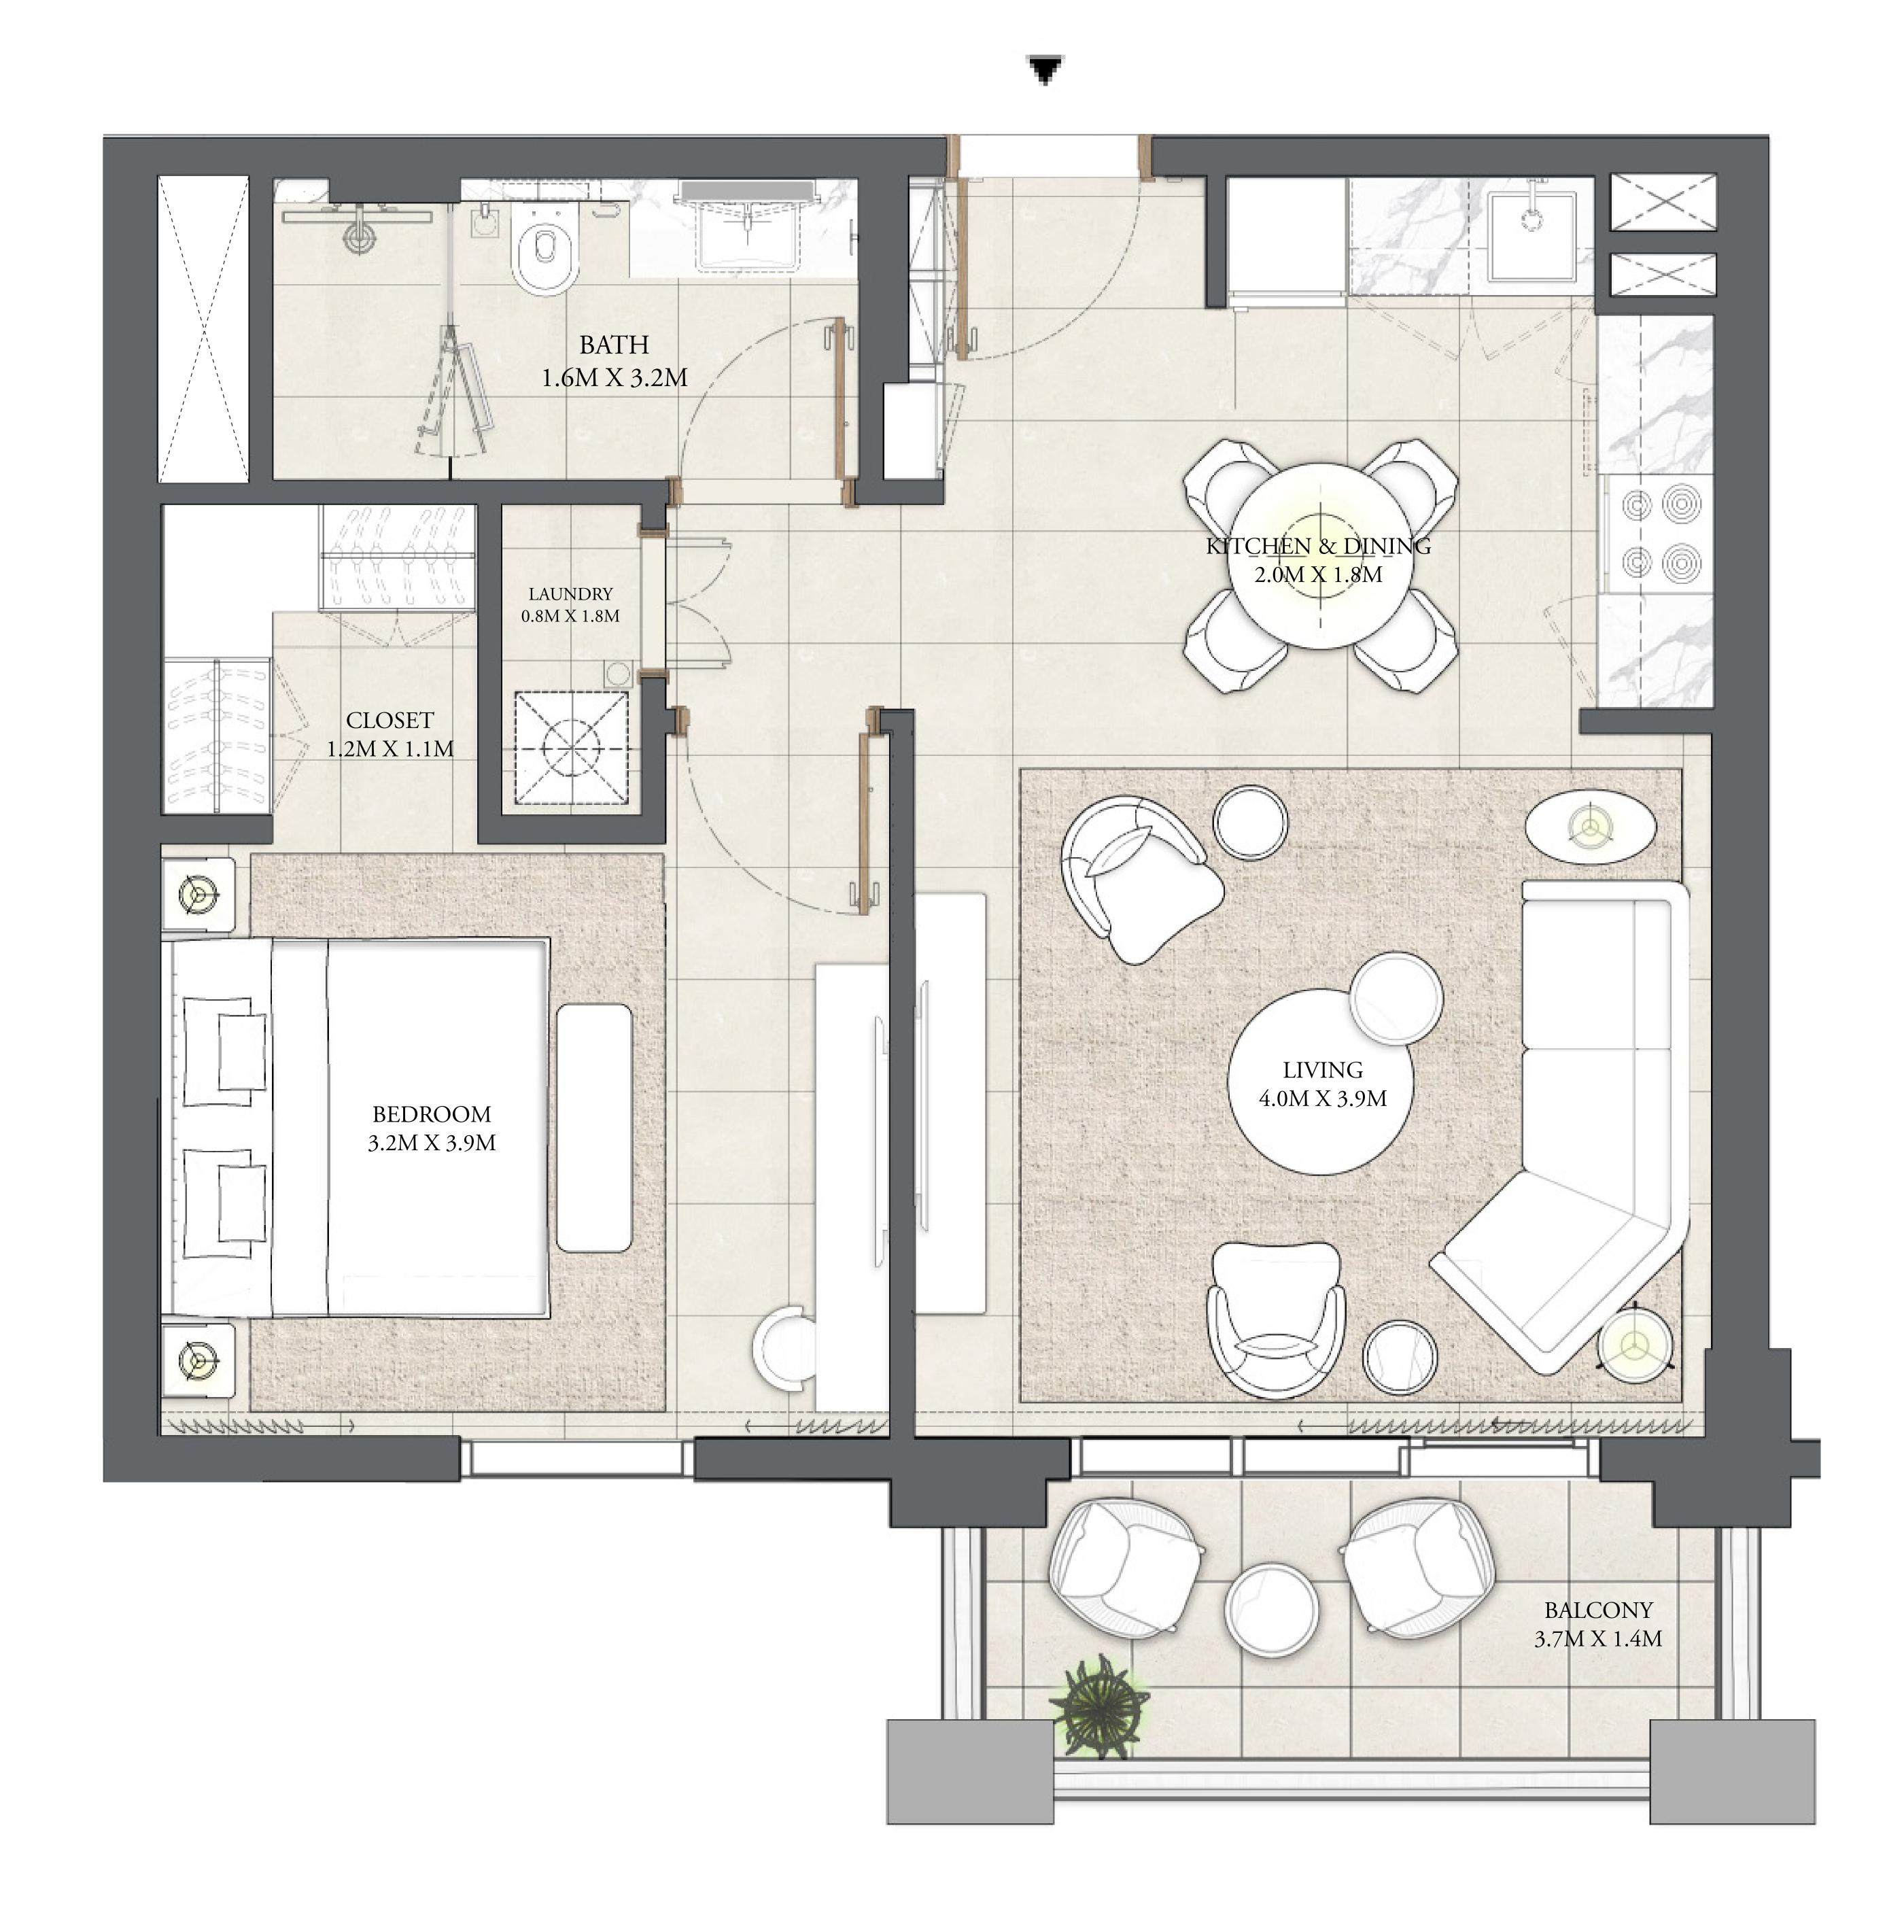

# 1 BEDROOM

LEVEL 1

| APARTMENT AREA | 599.33 SQ.FT. | 55.68 SQ.M. |
|----------------|---------------|-------------|
| BALCONY AREA   | 75.67 SQ.FT.  | 7.03 SQ.M.  |
| TOTAL AREA     | 675.00 SQ.FT. | 62.71 SQ.M. |

# CEDAR

### CREEK BEACH

### BUILDING 2