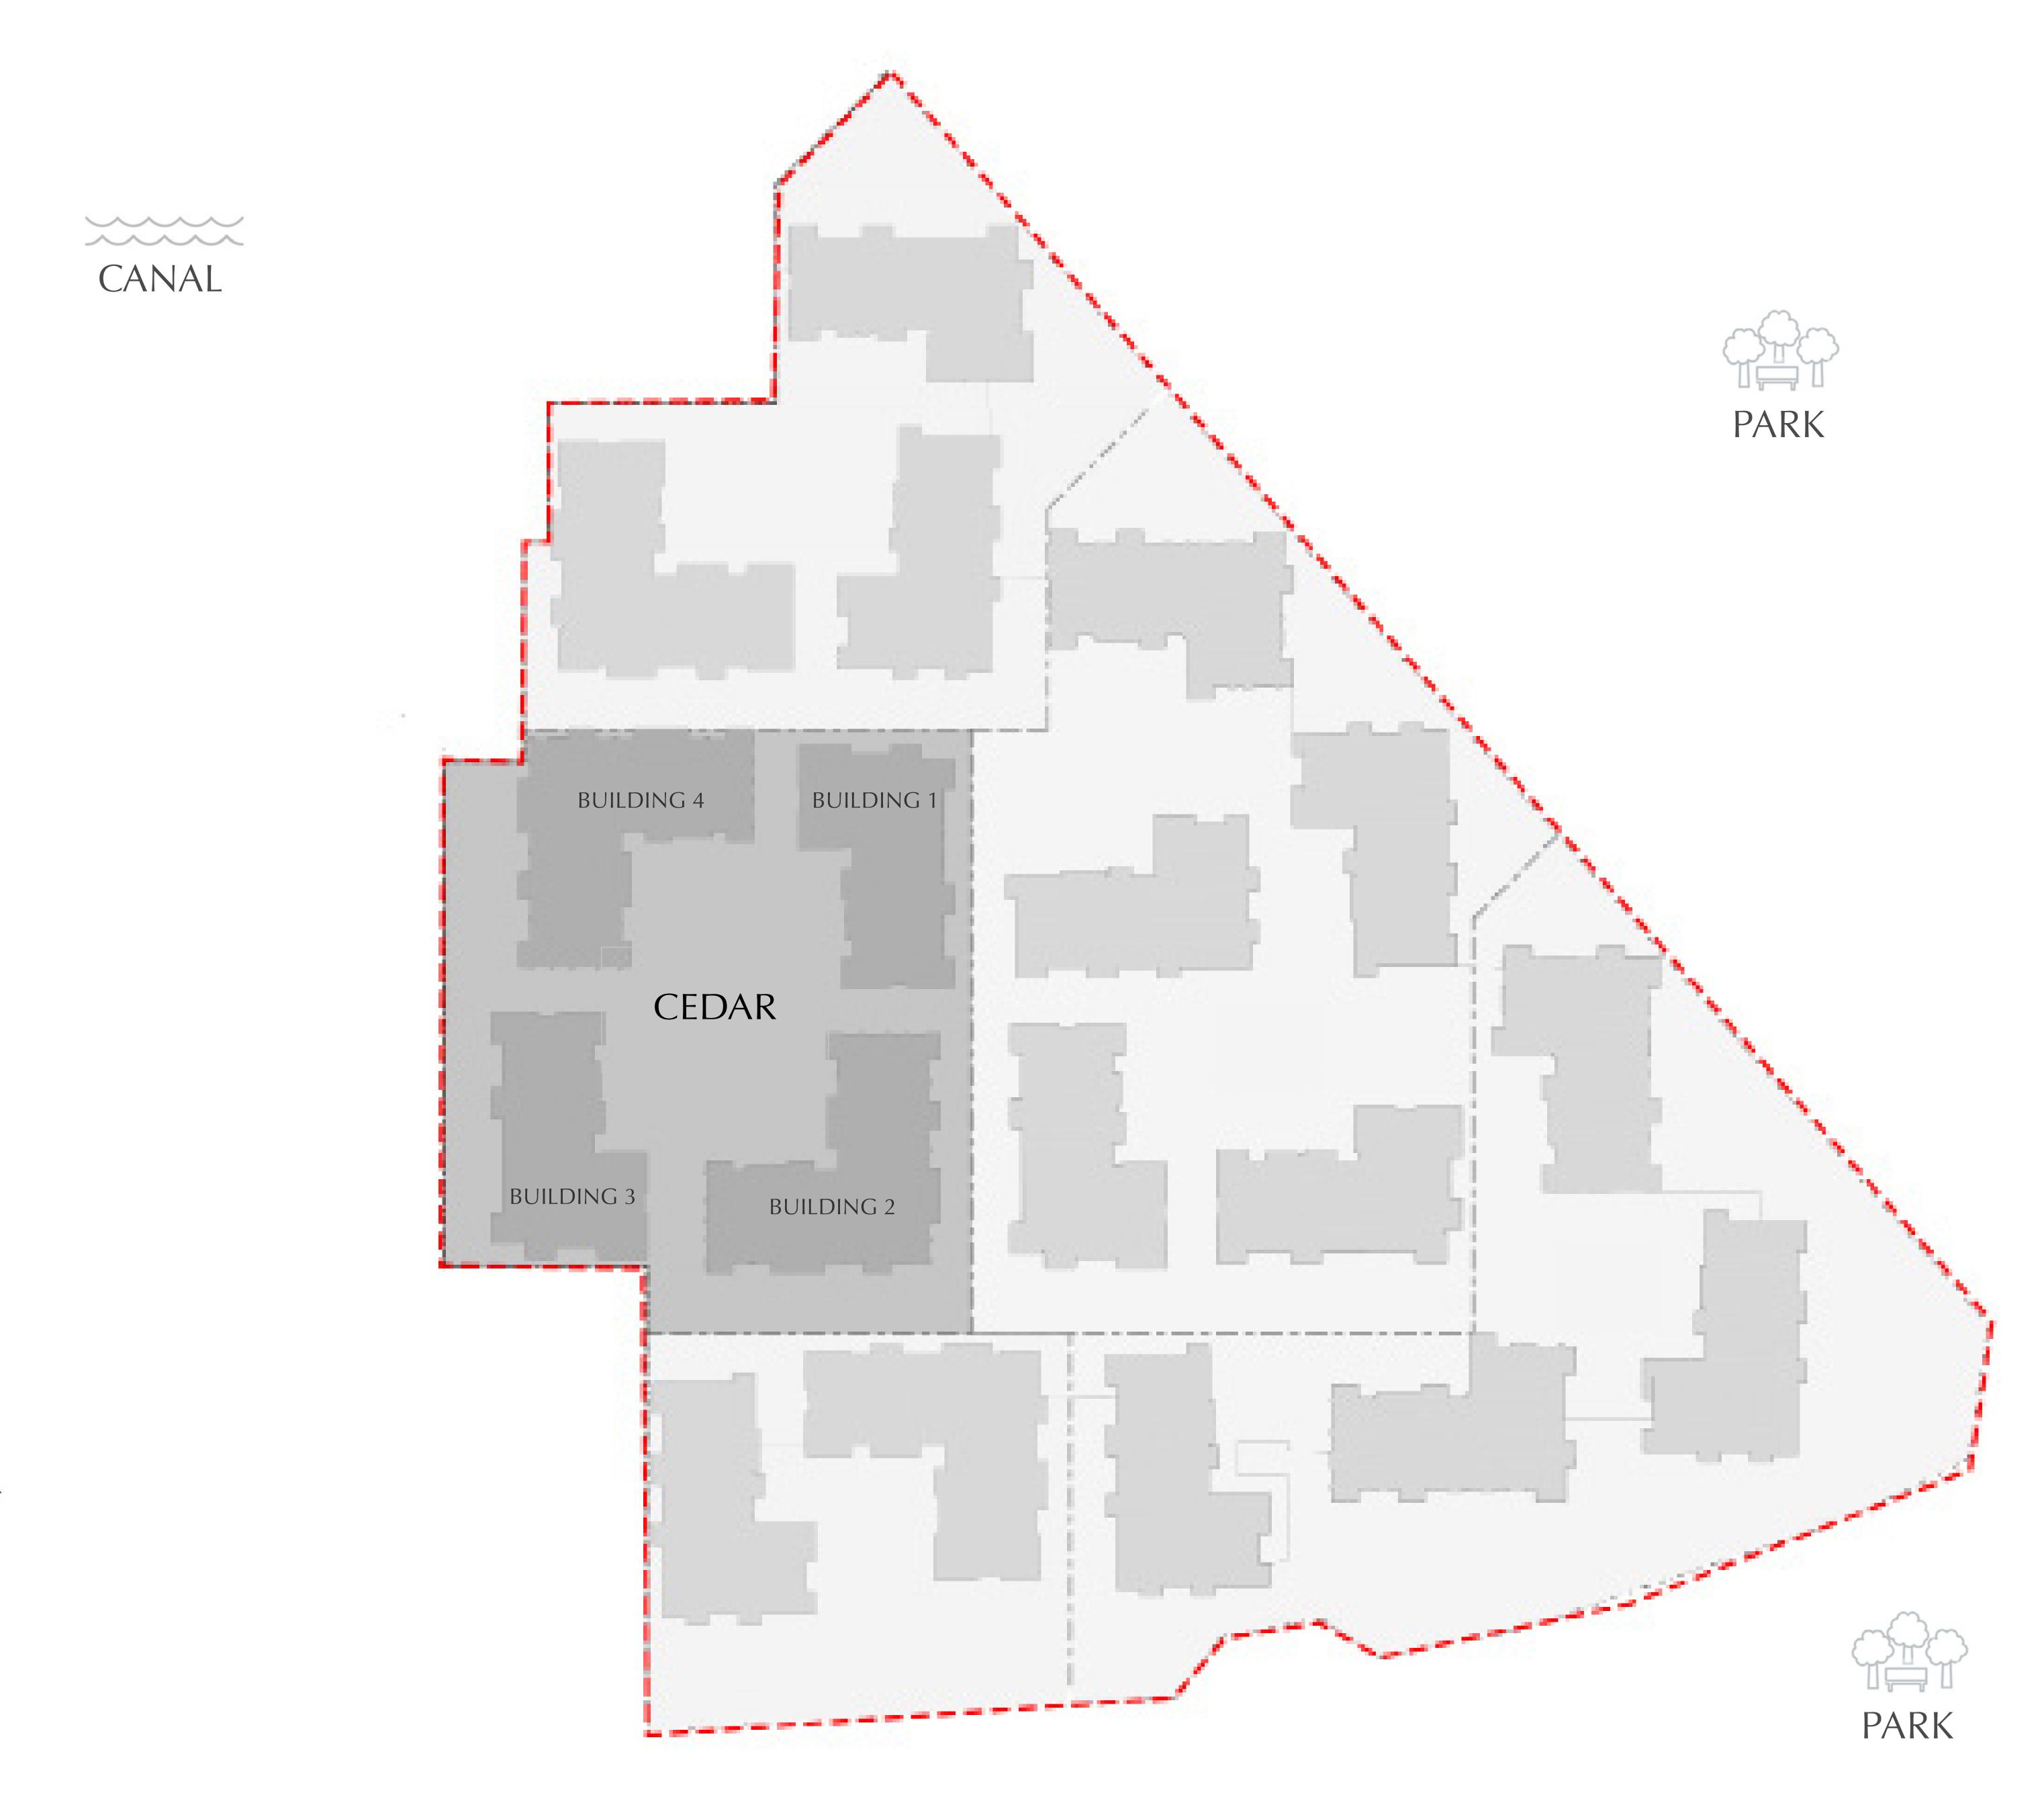

FLOOR PLANS

# CEDAIR

CREEK BEACH

ENAAR

# CREEK BEACH MASSING PLAN







# MASSING PLAN











# CEDAR

### CREEK BEACH

### BUILDING 2

# 1 BEDROOM

LEVEL 1

| APARTMENT AREA | 548.31 SQ.FT. | 50.94 SQ.M. |
|----------------|---------------|-------------|
| BALCONY AREA   | 64.37 SQ.FT.  | 5.98 SQ.M.  |
| TOTAL AREA     | 612.68 SQ.FT. | 56.92 SQ.M. |









# CEDAR

### CREEK BEACH

### BUILDING 2

# 1 BEDROOM

LEVEL 1

| APARTMENT AREA | 594.17 SQ.FT. | 55.20 SQ.M. |
|----------------|---------------|-------------|
| BALCONY AREA   | 65.12 SQ.FT.  | 6.05 SQ.M.  |
| TOTAL AREA     | 659.29 SQ.FT. | 61.25 SQ.M. |









# CEDAR

### CREEK BEACH

### BUILDING 2

### 2 BEDROOM

LEVEL 1

| APARTMENT AREA | 943.78 SQ.FT.  | 87.68 SQ.M. |
|----------------|----------------|-------------|
| BALCONY AREA   | 75.67 SQ.FT.   | 7.03 SQ.M.  |
| TOTAL AREA