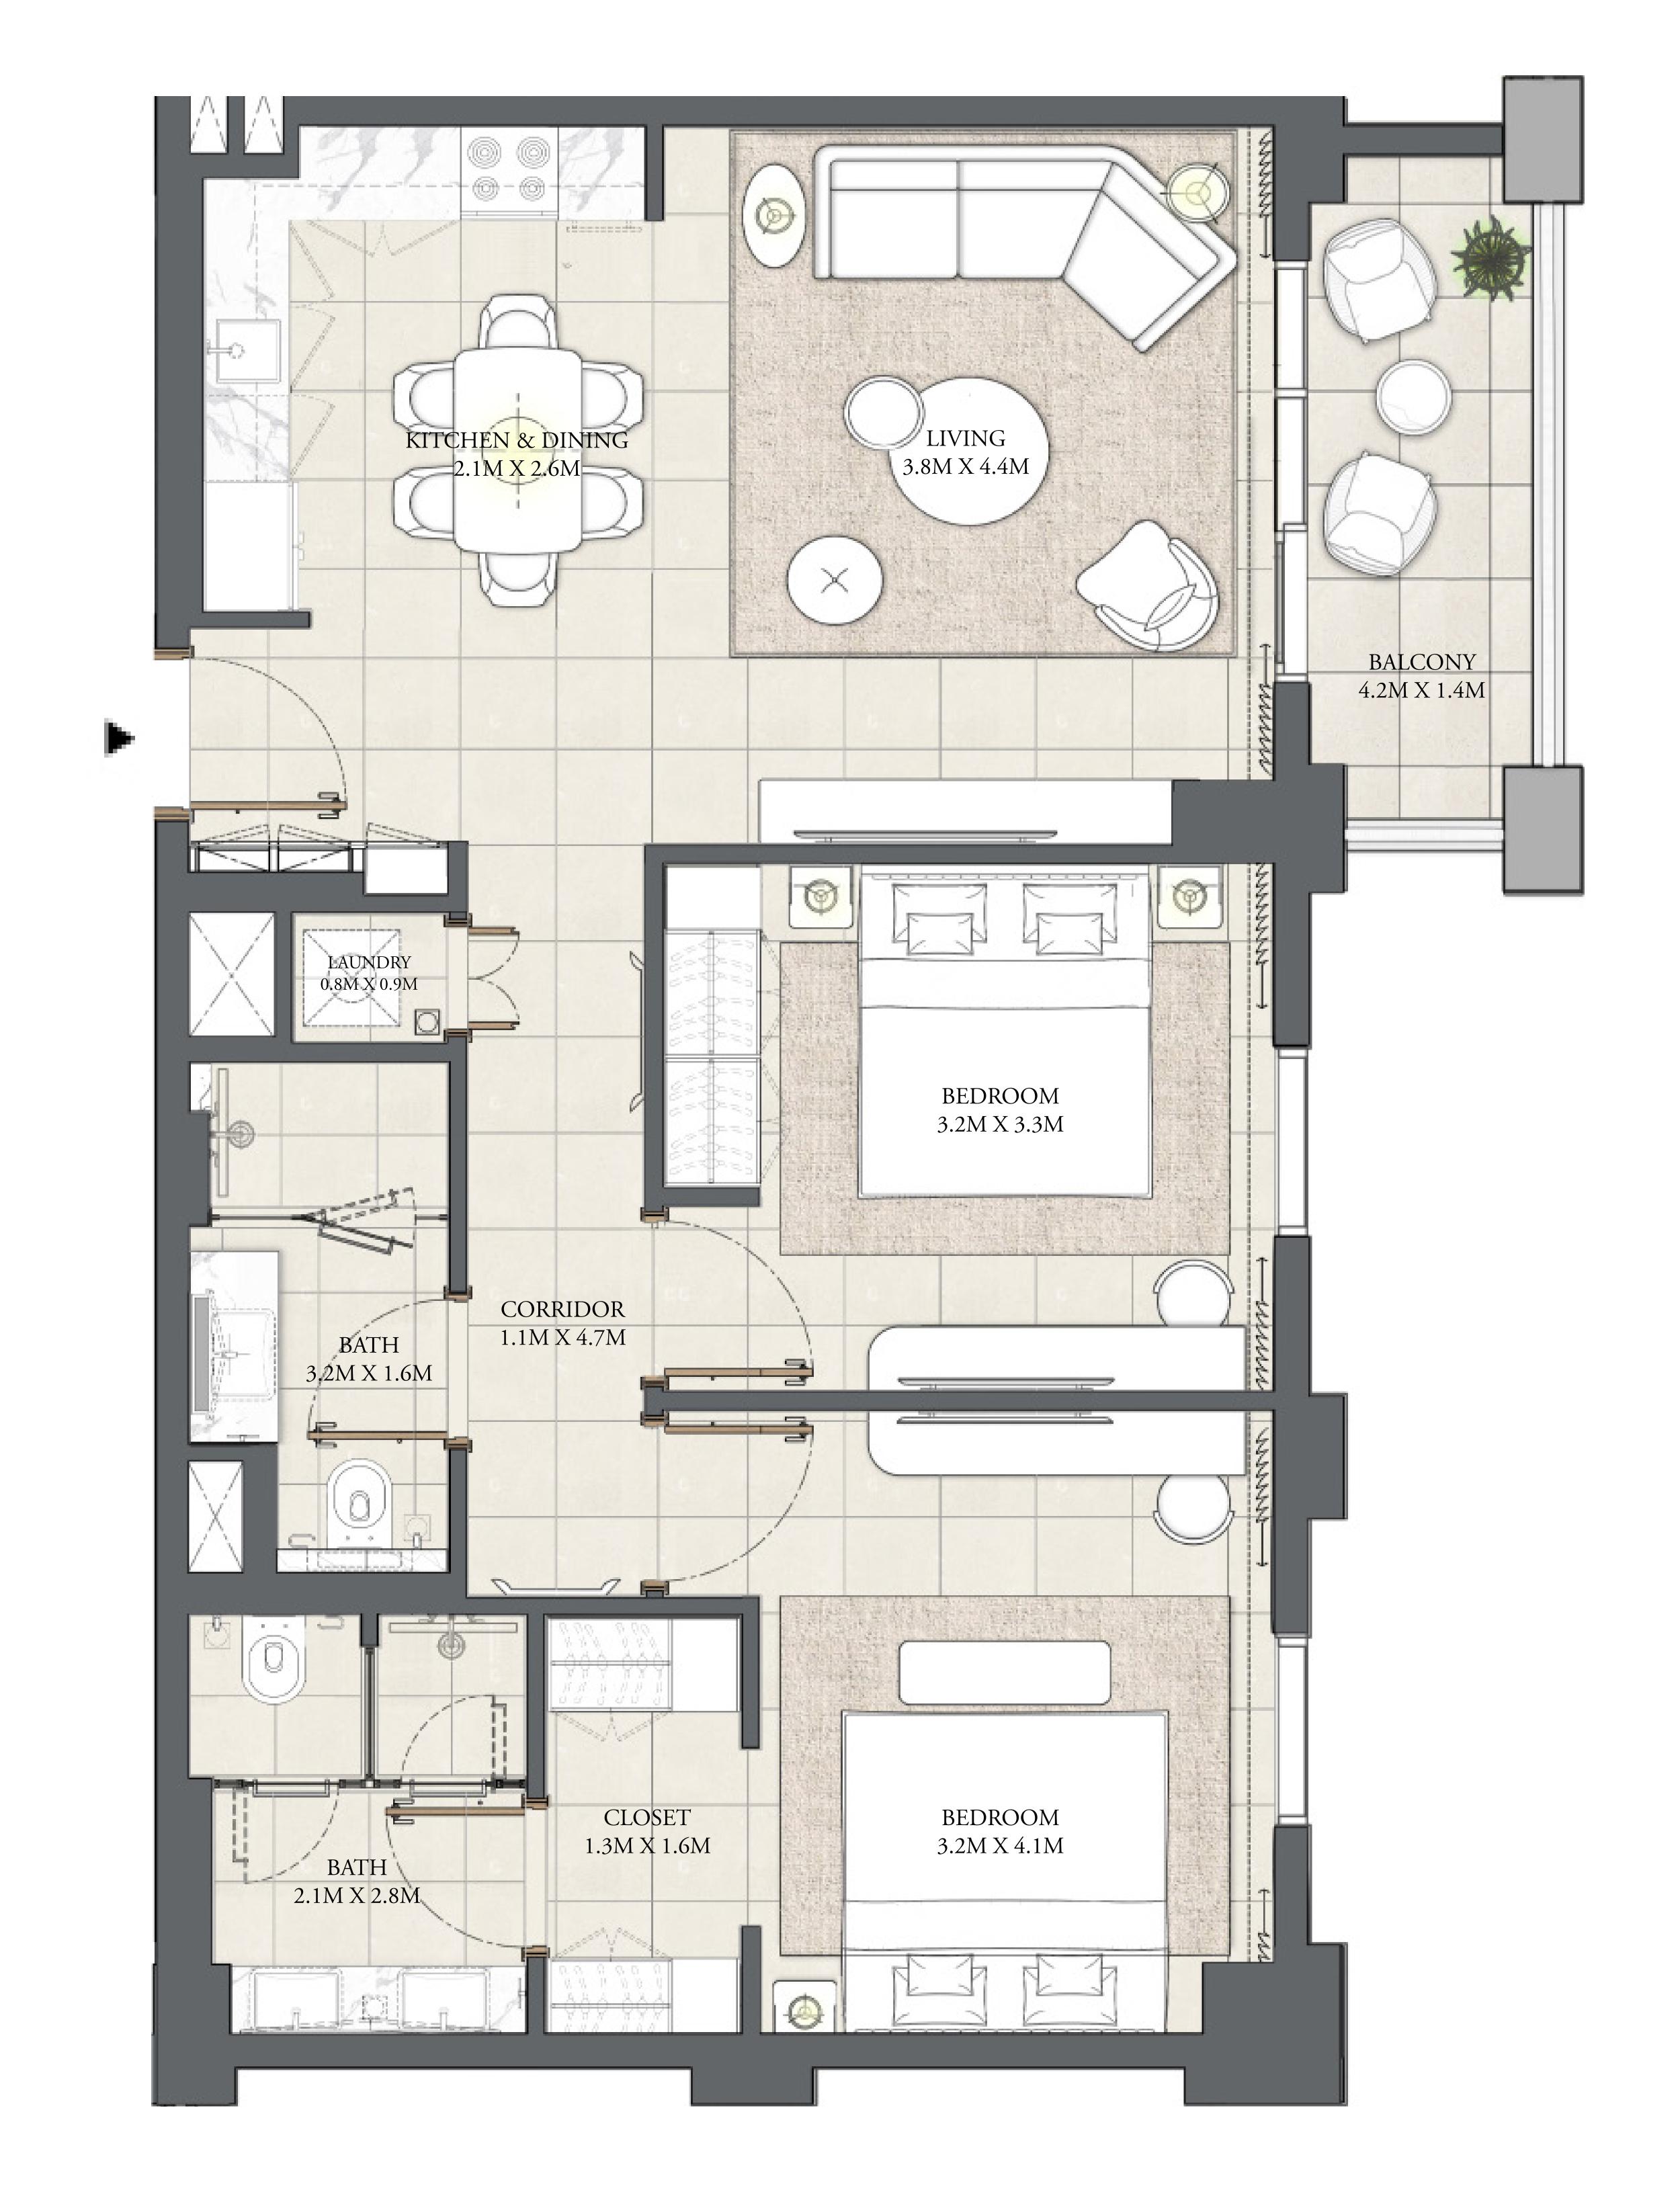

### 2 BEDROOM

LEVEL 1

| APARTMENT AREA | 943.78 SQ.FT.  | 87.68 SQ.M. |
|----------------|----------------|-------------|
| BALCONY AREA   | 75.67 SQ.FT.   | 7.03 SQ.M.  |
| TOTAL AREA     | 1019.45 SQ.FT. | 94.71 SQ.M. |

# CEDAR

### CREEK BEACH

### BUILDING 2

### 2 BEDROOM

LEVEL 1

| APARTMENT AREA | 906.11 SQ.FT. | 84.18 SQ.M. |
|----------------|---------------|-------------|
| BALCONY AREA   | 75.67 SQ.FT.  | 7.03 SQ.M.  |
| TOTAL AREA     | 981.78 SQ.FT. | 91.21 SQ.M. |