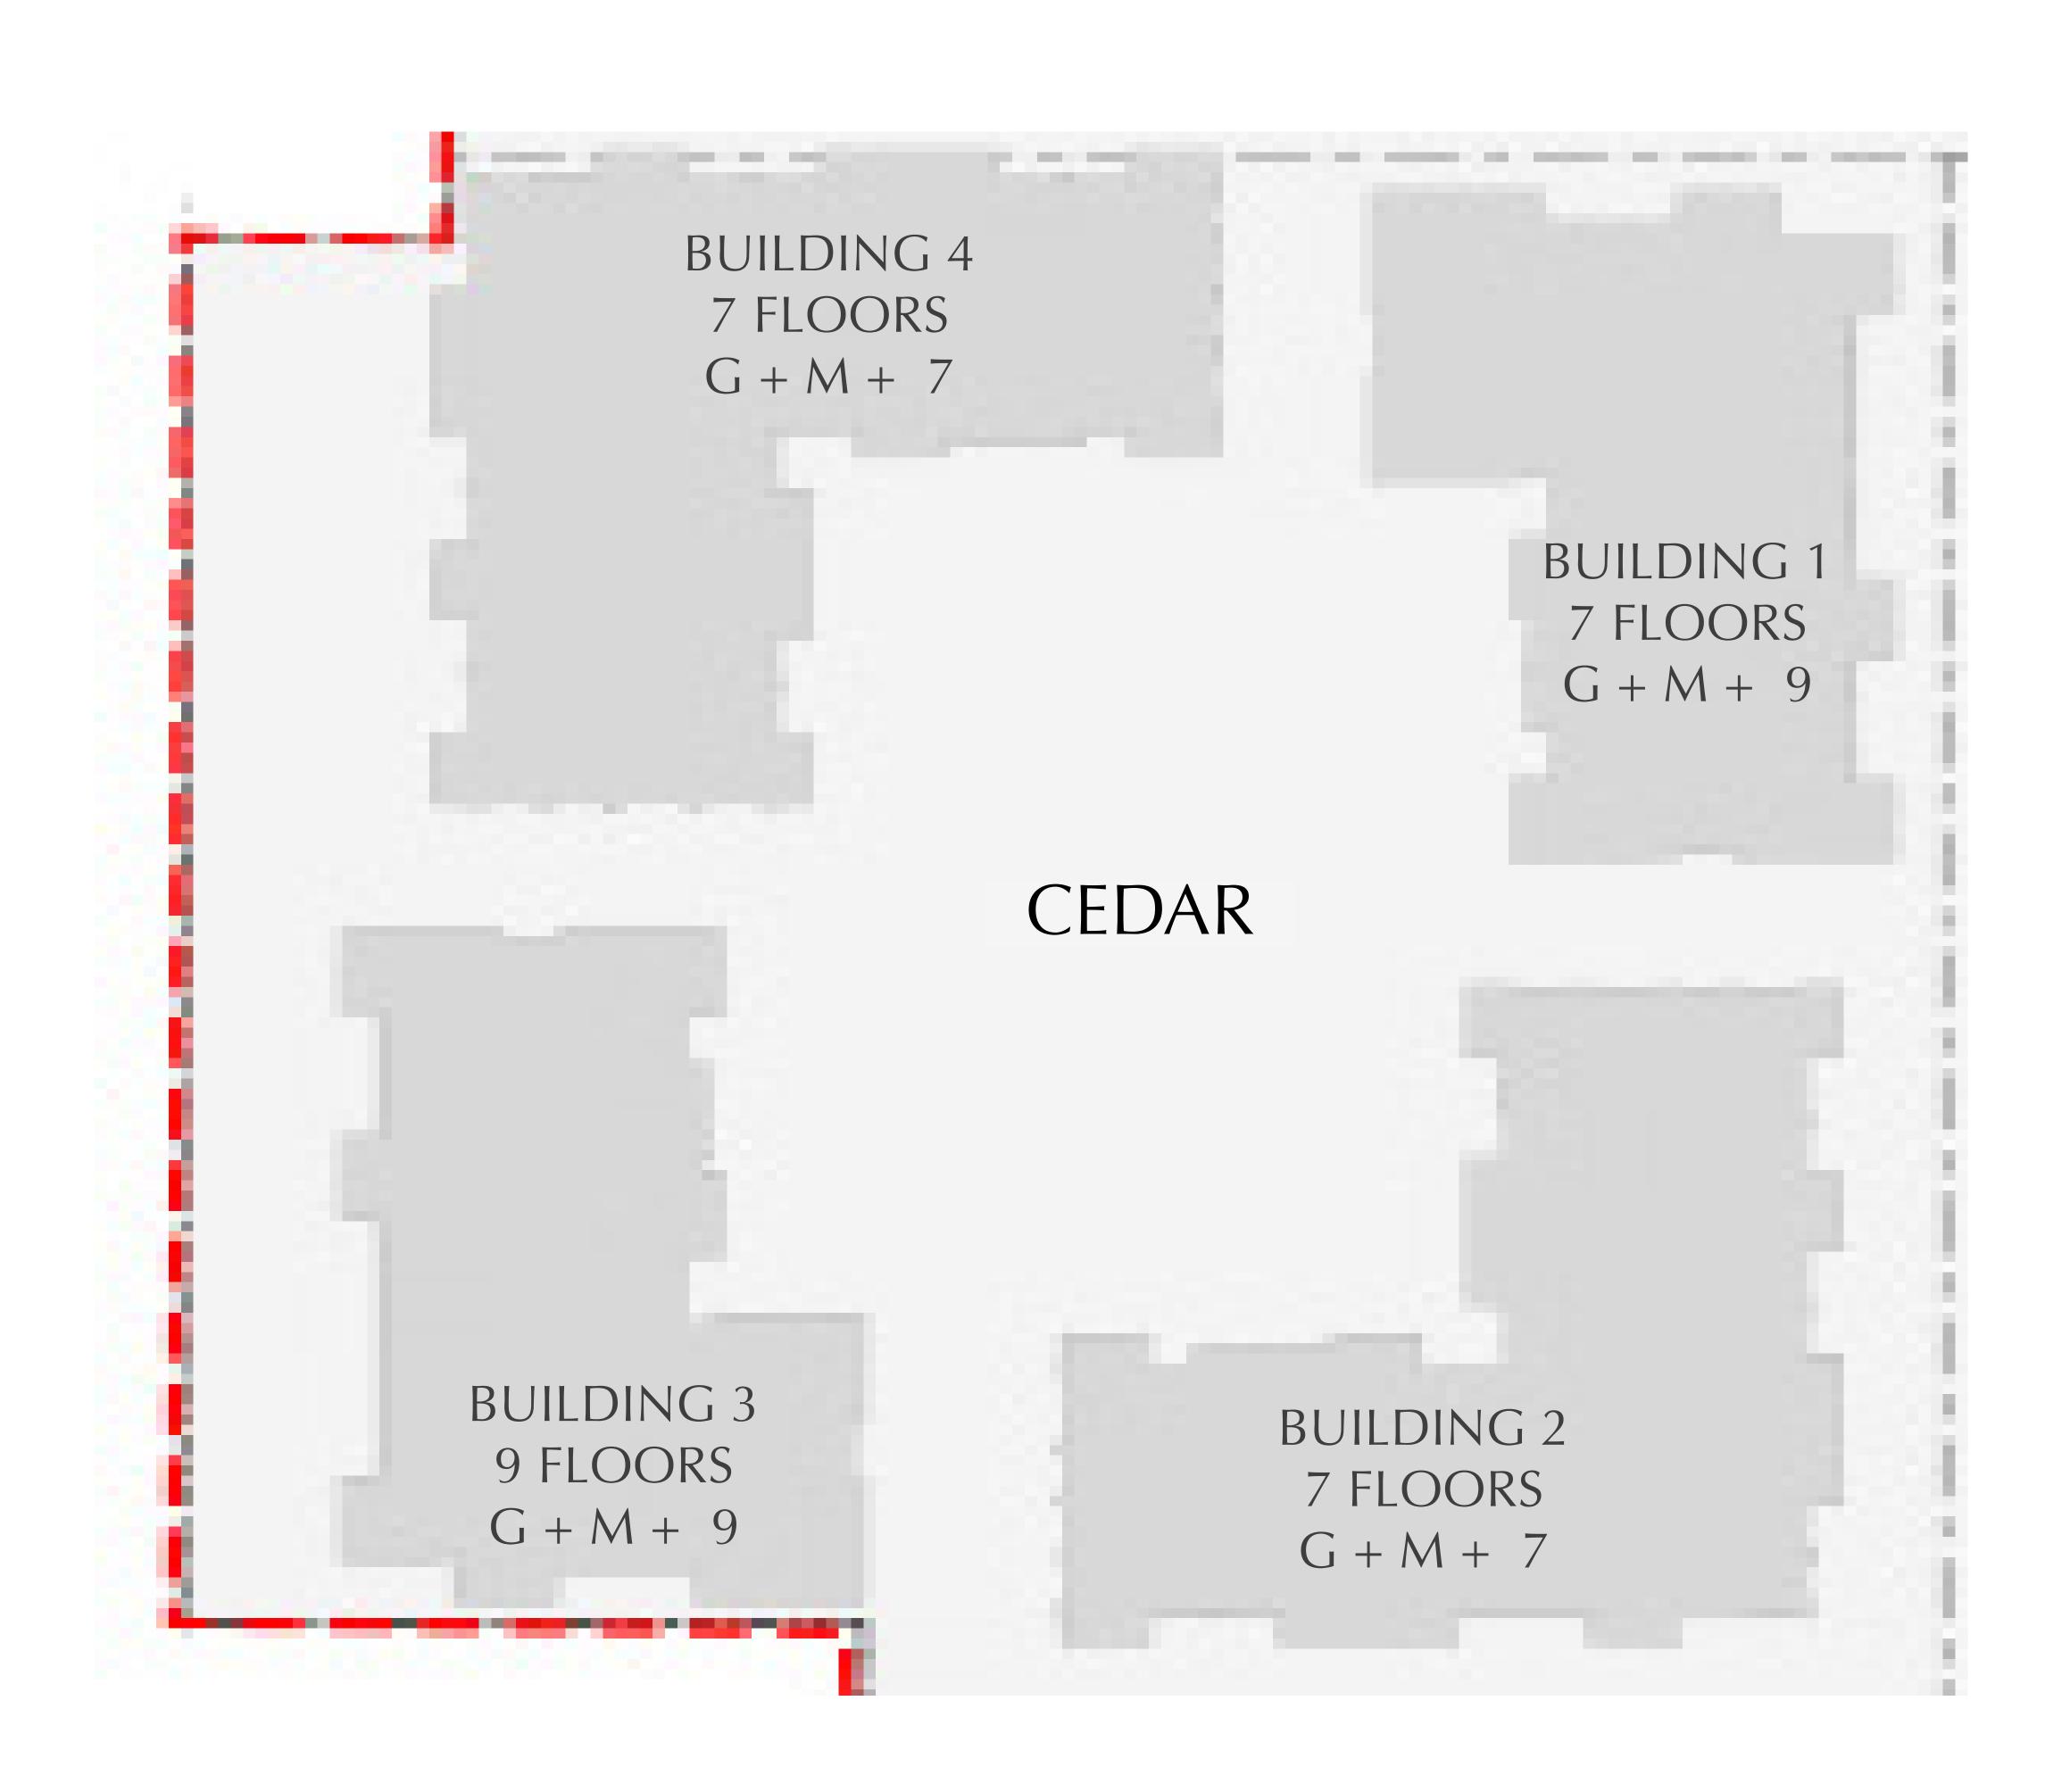

FLOOR PLANS

# CEDAIR

CREEK BEACH

ENAAR

# CREEK BEACH MASSING PLAN







# MASSING PLAN











# CEDAR

### CREEK BEACH

### BUILDING 2

# 1 BEDROOM

LEVEL 1

| APARTMENT AREA | 548.31 SQ.FT. | 50.94 SQ.M. |
|----------------|---------------|-------------|
| BALCONY AREA   | 64.37 SQ.FT.  | 5.98 SQ.M.  |
| TOTAL AREA     | 612.68 SQ.FT. | 56.92 SQ.M. |









# CEDAR

### CREEK BEACH

### BUILDING 2

# 1 BEDROOM

LEVEL 1

| APARTMENT AREA | 594.17 SQ.FT. | 55.20 SQ.M. |
|----------------|---------------|-------------|
| BALCONY AREA   | 65.12 SQ.FT.  | 6.05 SQ.M.  |
| TOTAL AREA     | 659.29 SQ.FT. | 61.25 SQ.M. |









# CEDAR

### CREEK BEACH

### BUILDING 2

### 2 BEDROOM

LEVEL 1

| APARTMENT AREA | 943.78 SQ.FT.  | 87.68 SQ.M. |
|----------------|----------------|-------------|
| BALCONY AREA   | 75.67 SQ.FT.   | 7.03 SQ.M.  |
| TOTAL AREA     | 1019.45 SQ.FT. | 94