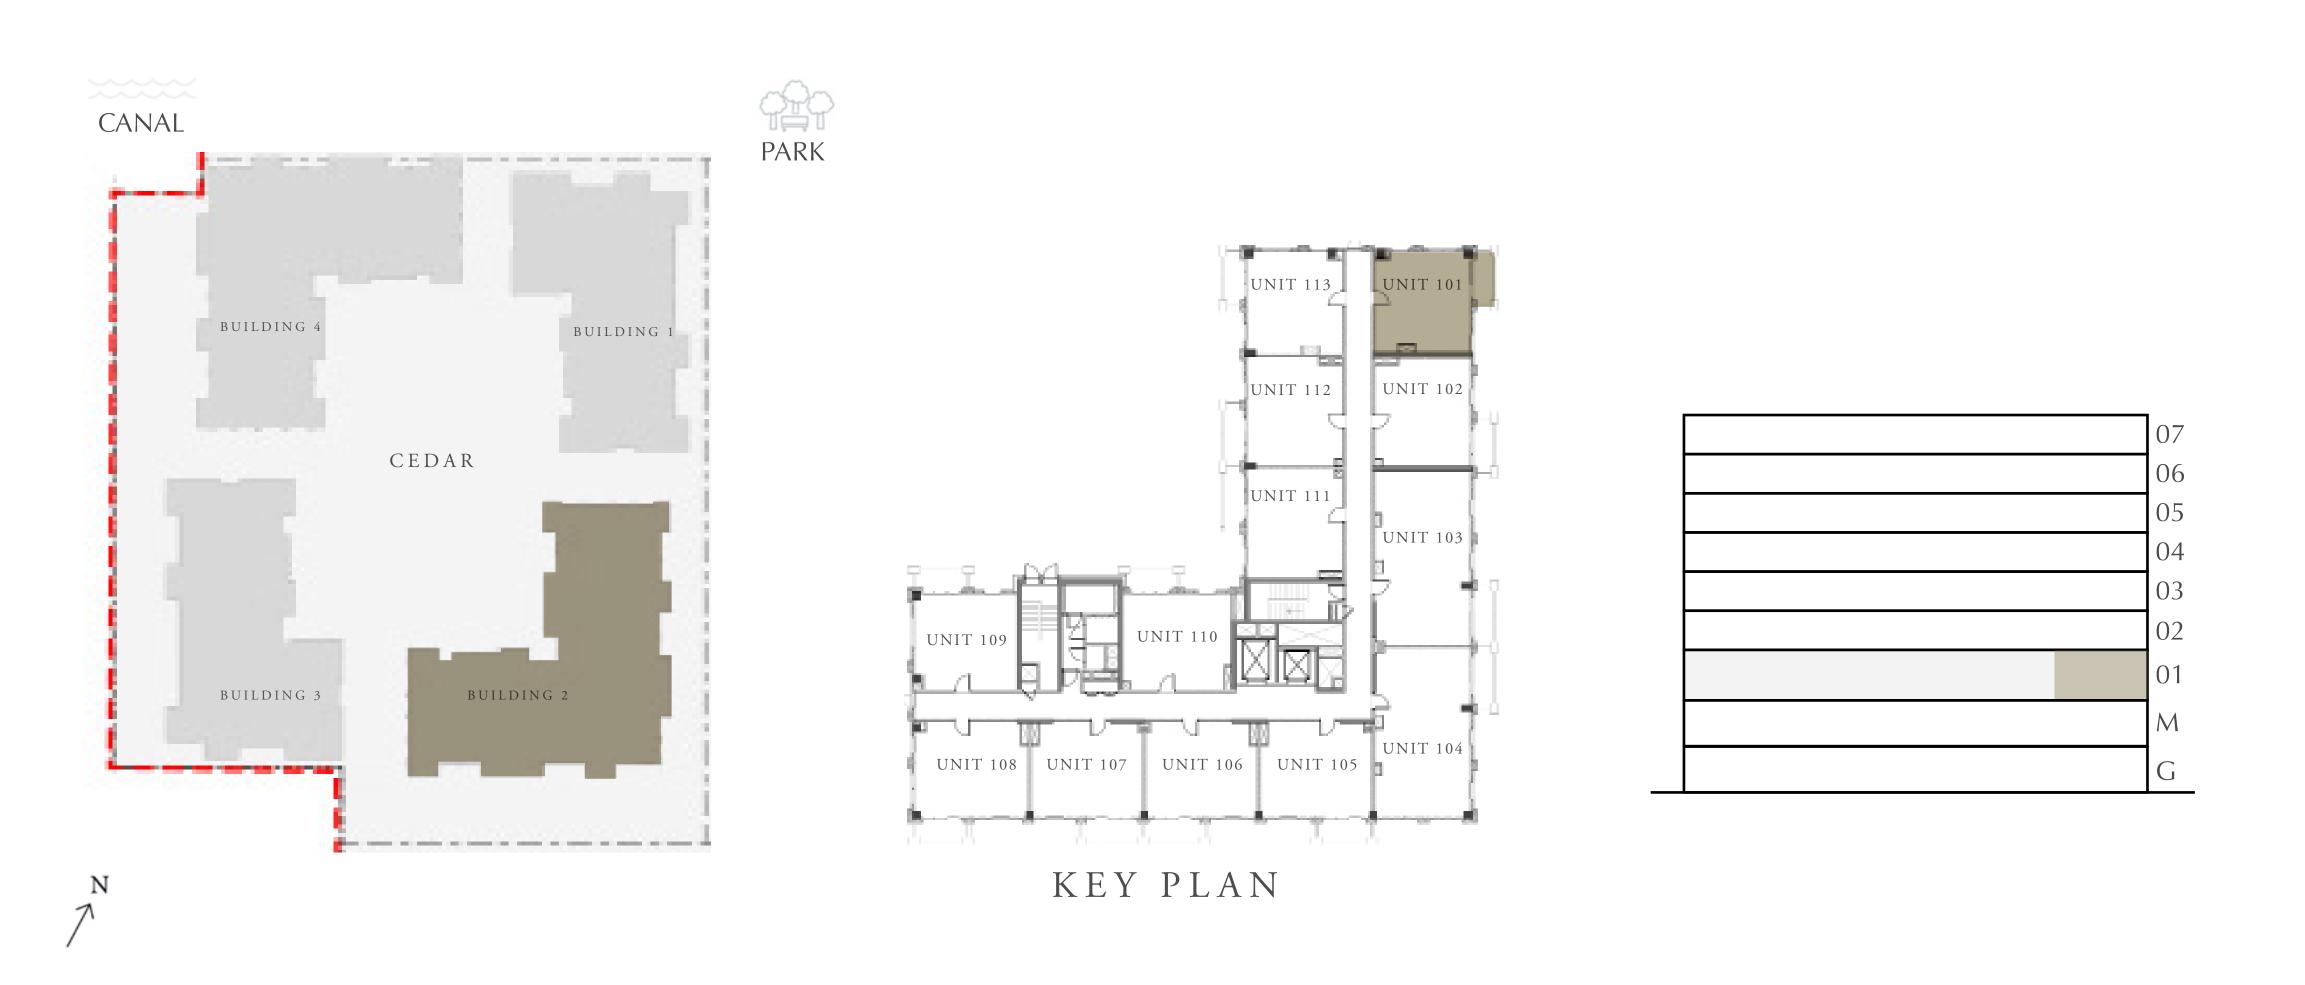

### BUILDING 2

# 1 BEDROOM

LEVEL 1

| APARTMENT AREA | 548.31 SQ.FT. | 50.94 SQ.M. |
|----------------|---------------|-------------|
| BALCONY AREA   | 64.37 SQ.FT.  | 5.98 SQ.M.  |
| TOTAL AREA     | 612.68 SQ.FT. | 56.92 SQ.M. |