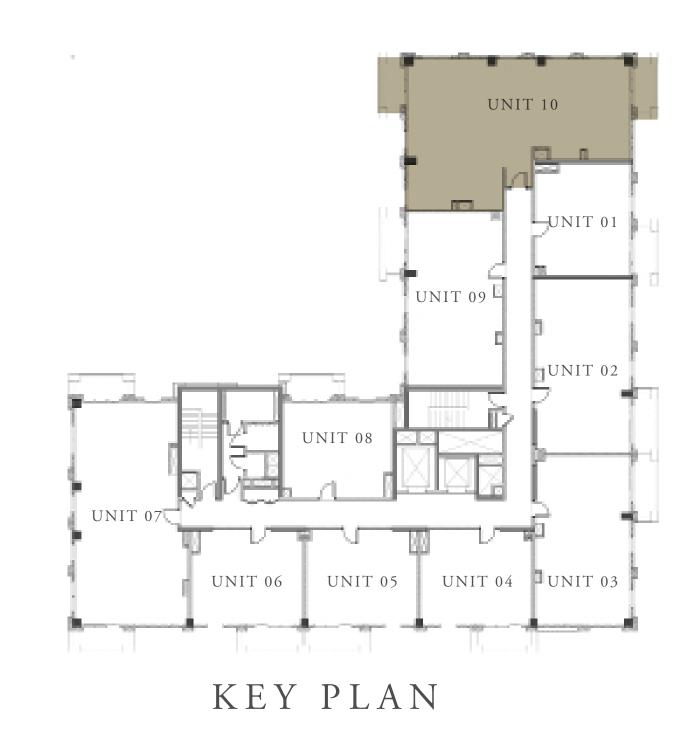

# 1 BEDROOM

LEVEL 1

| APARTMENT AREA | 548.31 SQ.FT. | 50.94 SQ.M. |
|----------------|---------------|-------------|
| BALCONY AREA   | 64.37 SQ.FT.  | 5.98 SQ.M.  |
| TOTAL AREA     | 612.68 SQ.FT. | 56.92 SQ.M. |

# CEDAR

### CREEK BEACH

### BUILDING 2