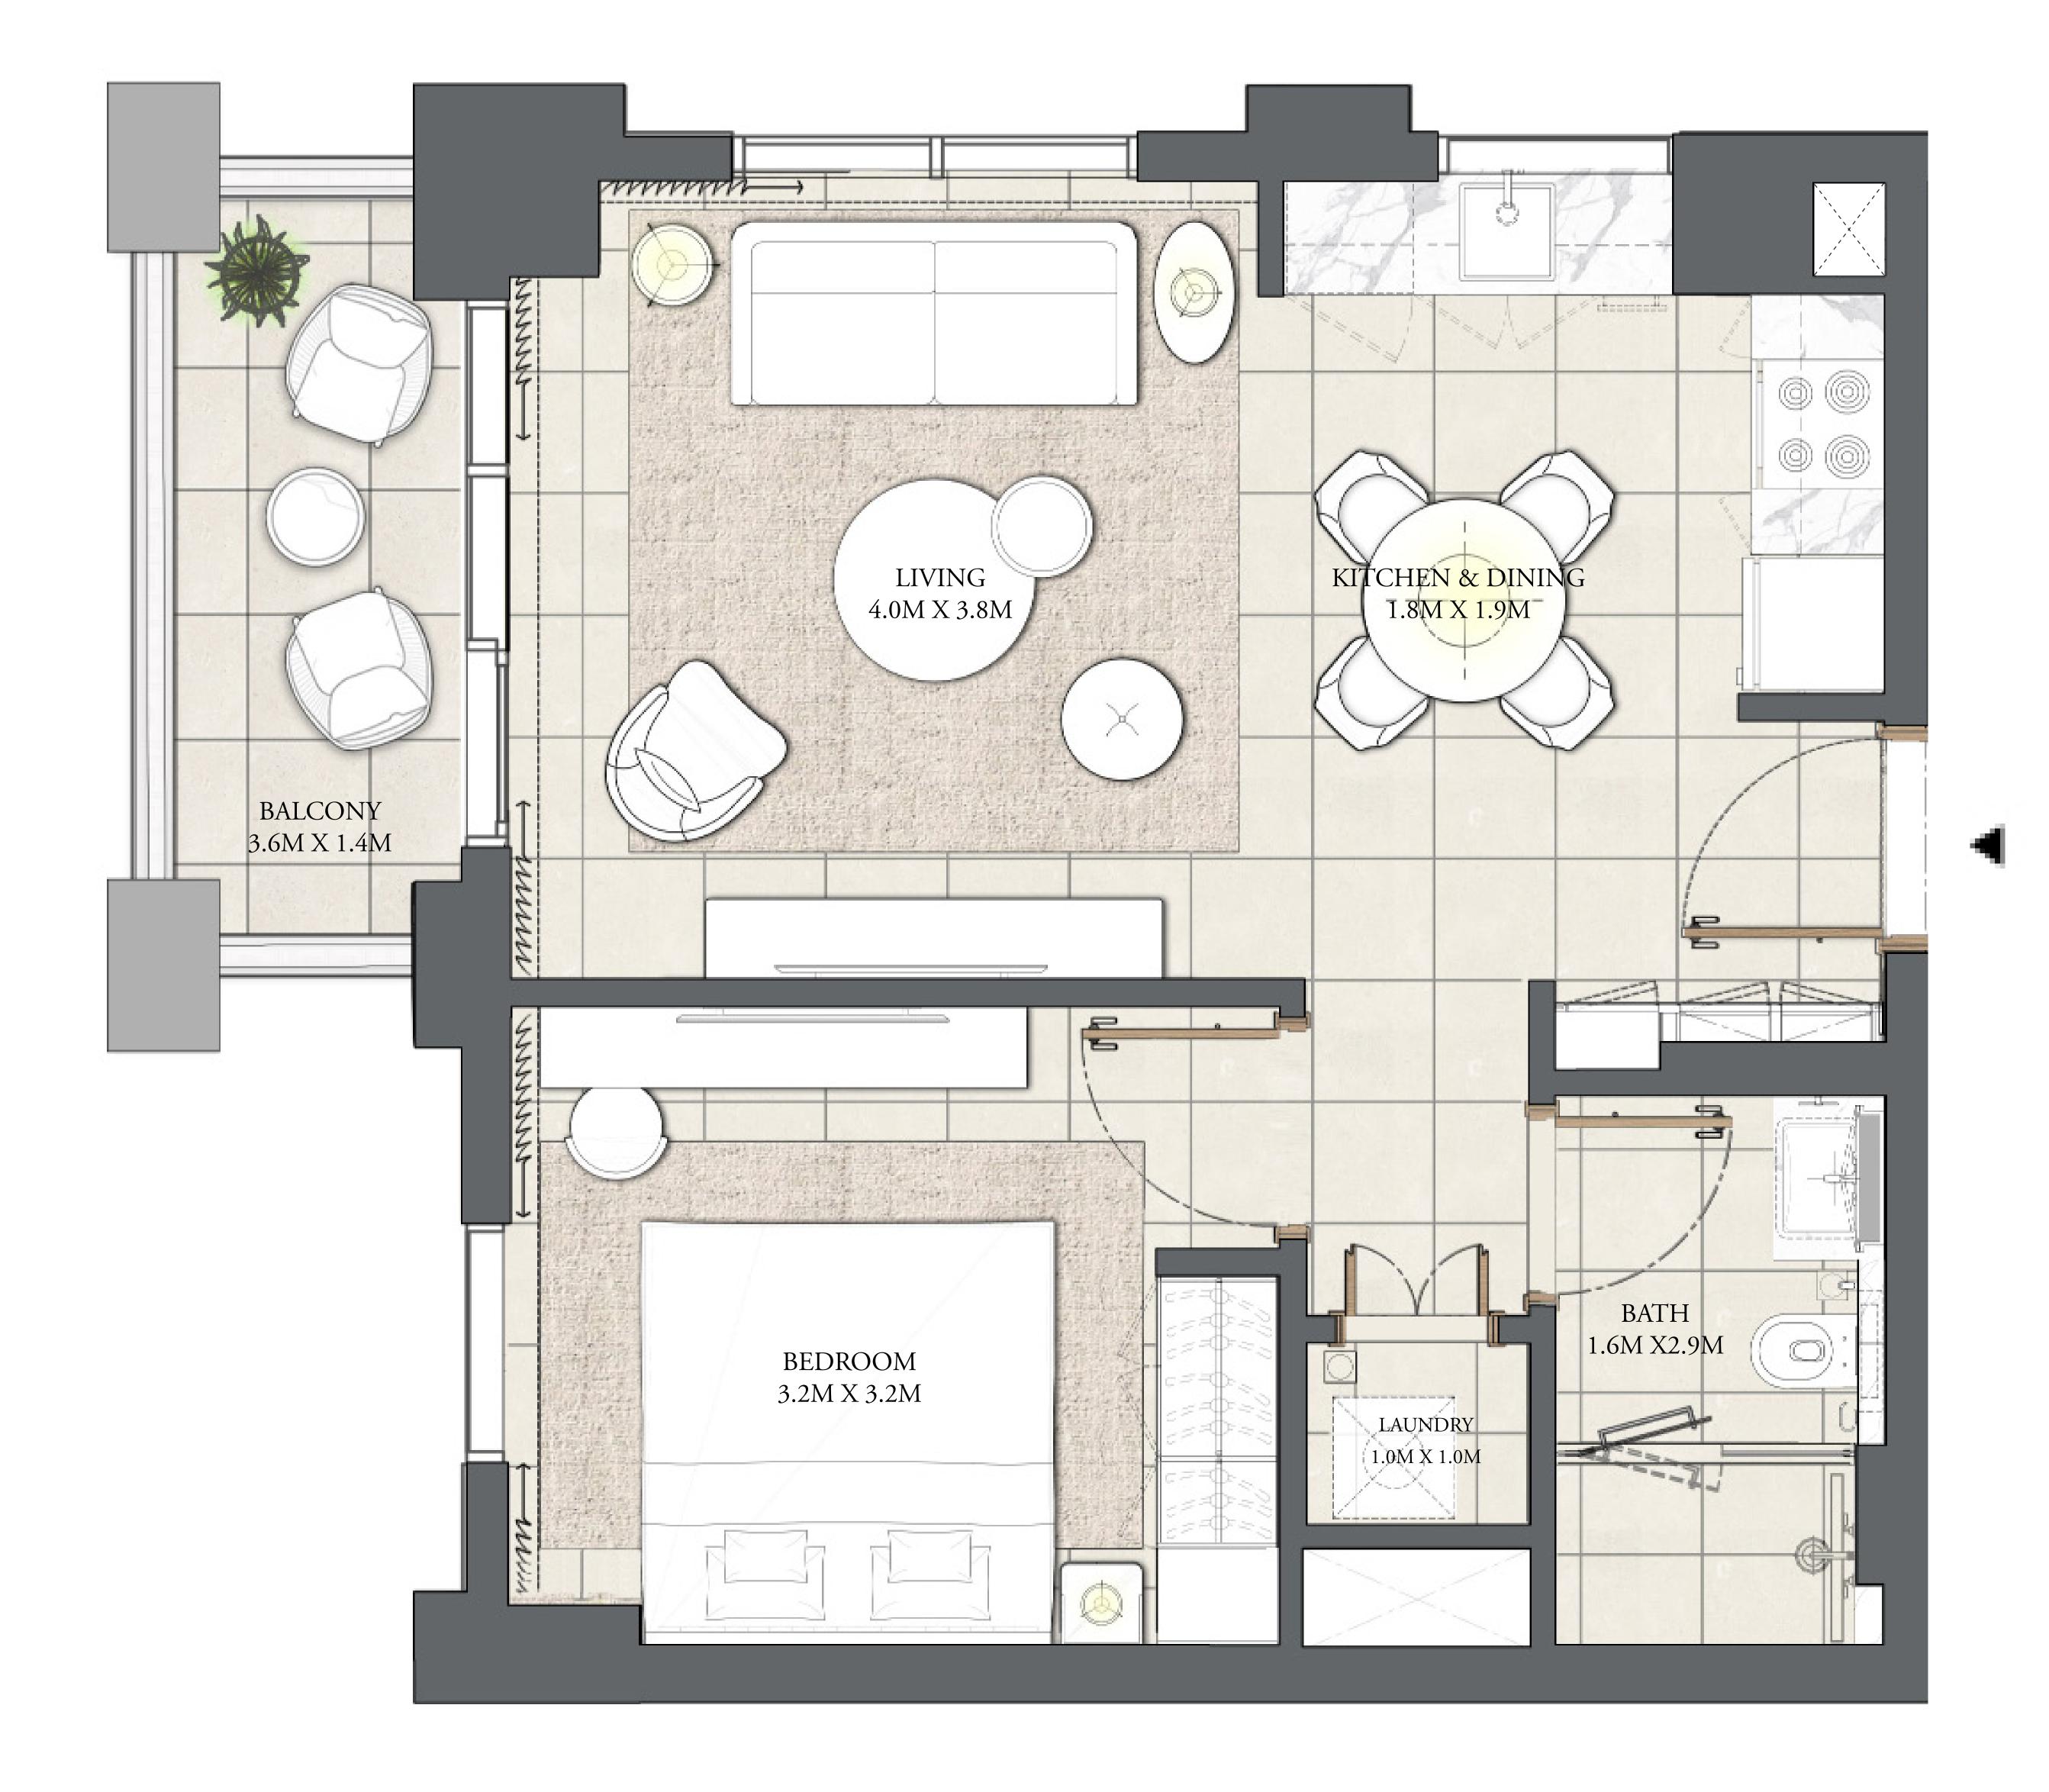

# 1 BEDROOM

LEVEL 1

| APARTMENT AREA | 548.31 SQ.FT. | 50.94 SQ.M. |
|----------------|---------------|-------------|
| BALCONY AREA   | 64.37 SQ.FT.  | 5.98 SQ.M.  |
| TOTAL AREA     | 612.68 SQ.FT. | 56.92 SQ.M. |