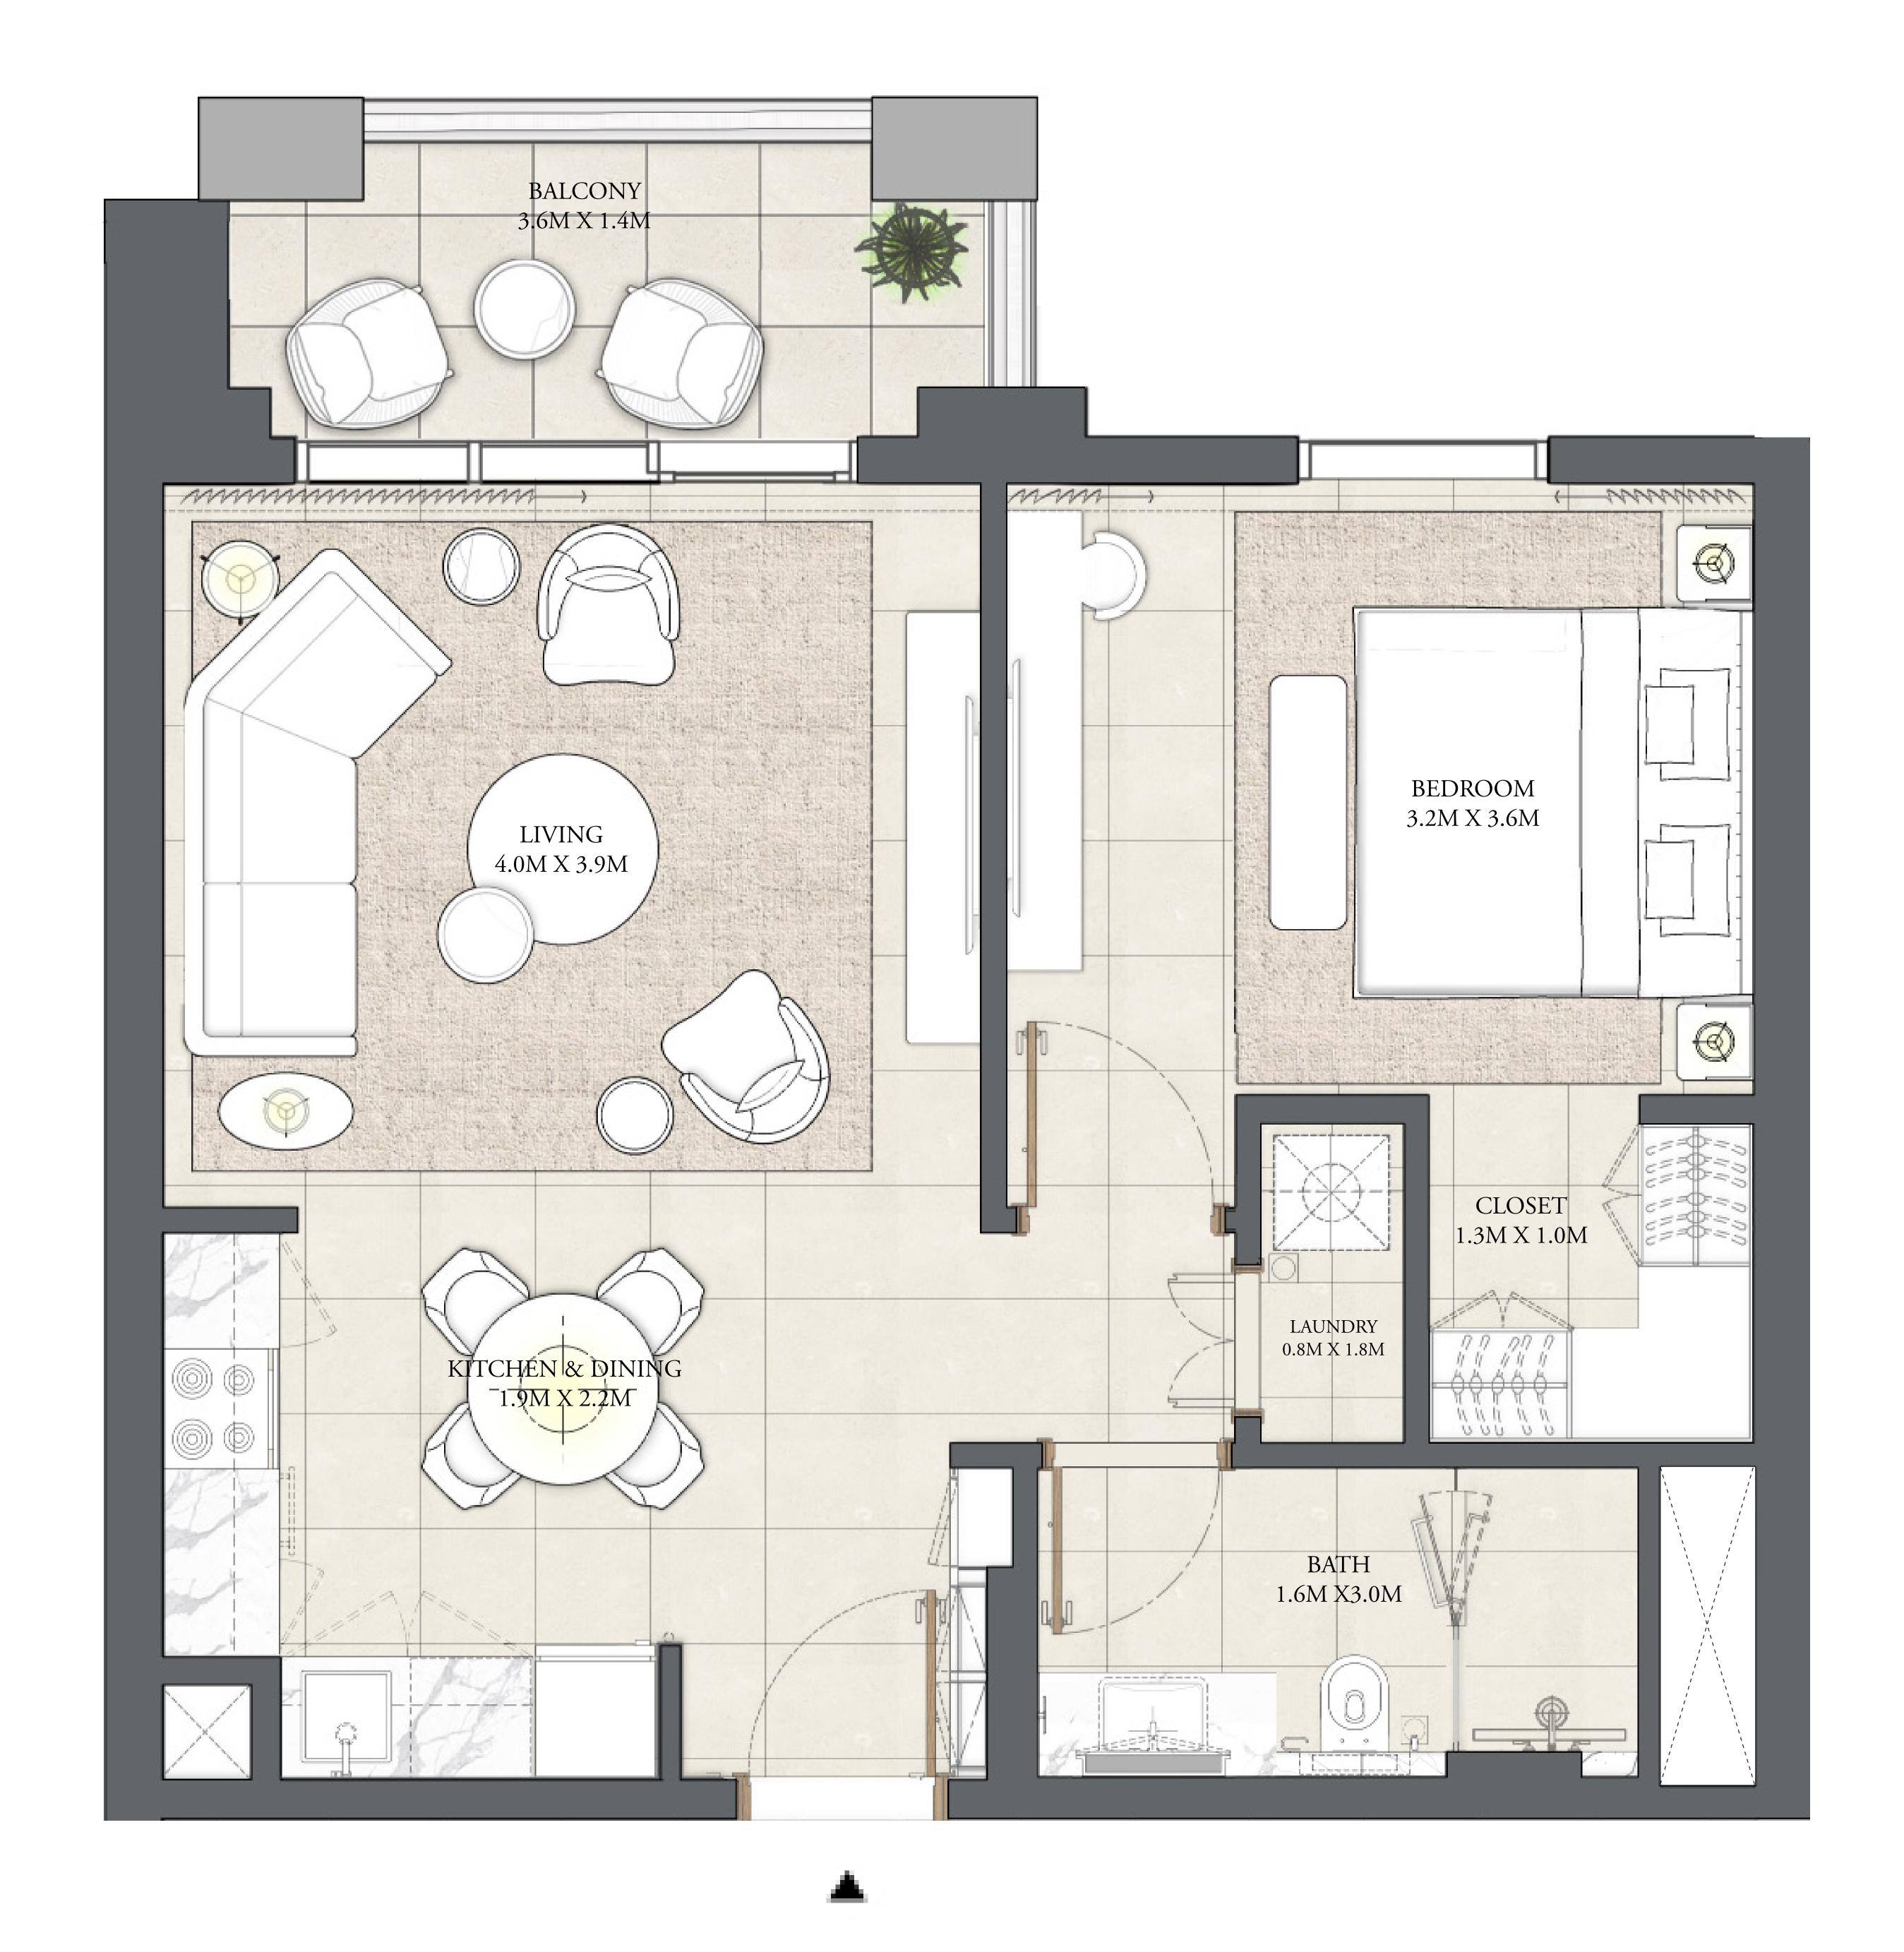

# 1 BEDROOM

LEVEL 1

| APARTMENT AREA | 548.31 SQ.FT. | 50.94 SQ.M. |
|----------------|---------------|-------------|
| BALCONY AREA   | 64.37 SQ.FT.  | 5.98 SQ.M.  |
| TOTAL AREA     | 612.68 SQ.FT. | 56.92 SQ.M. |