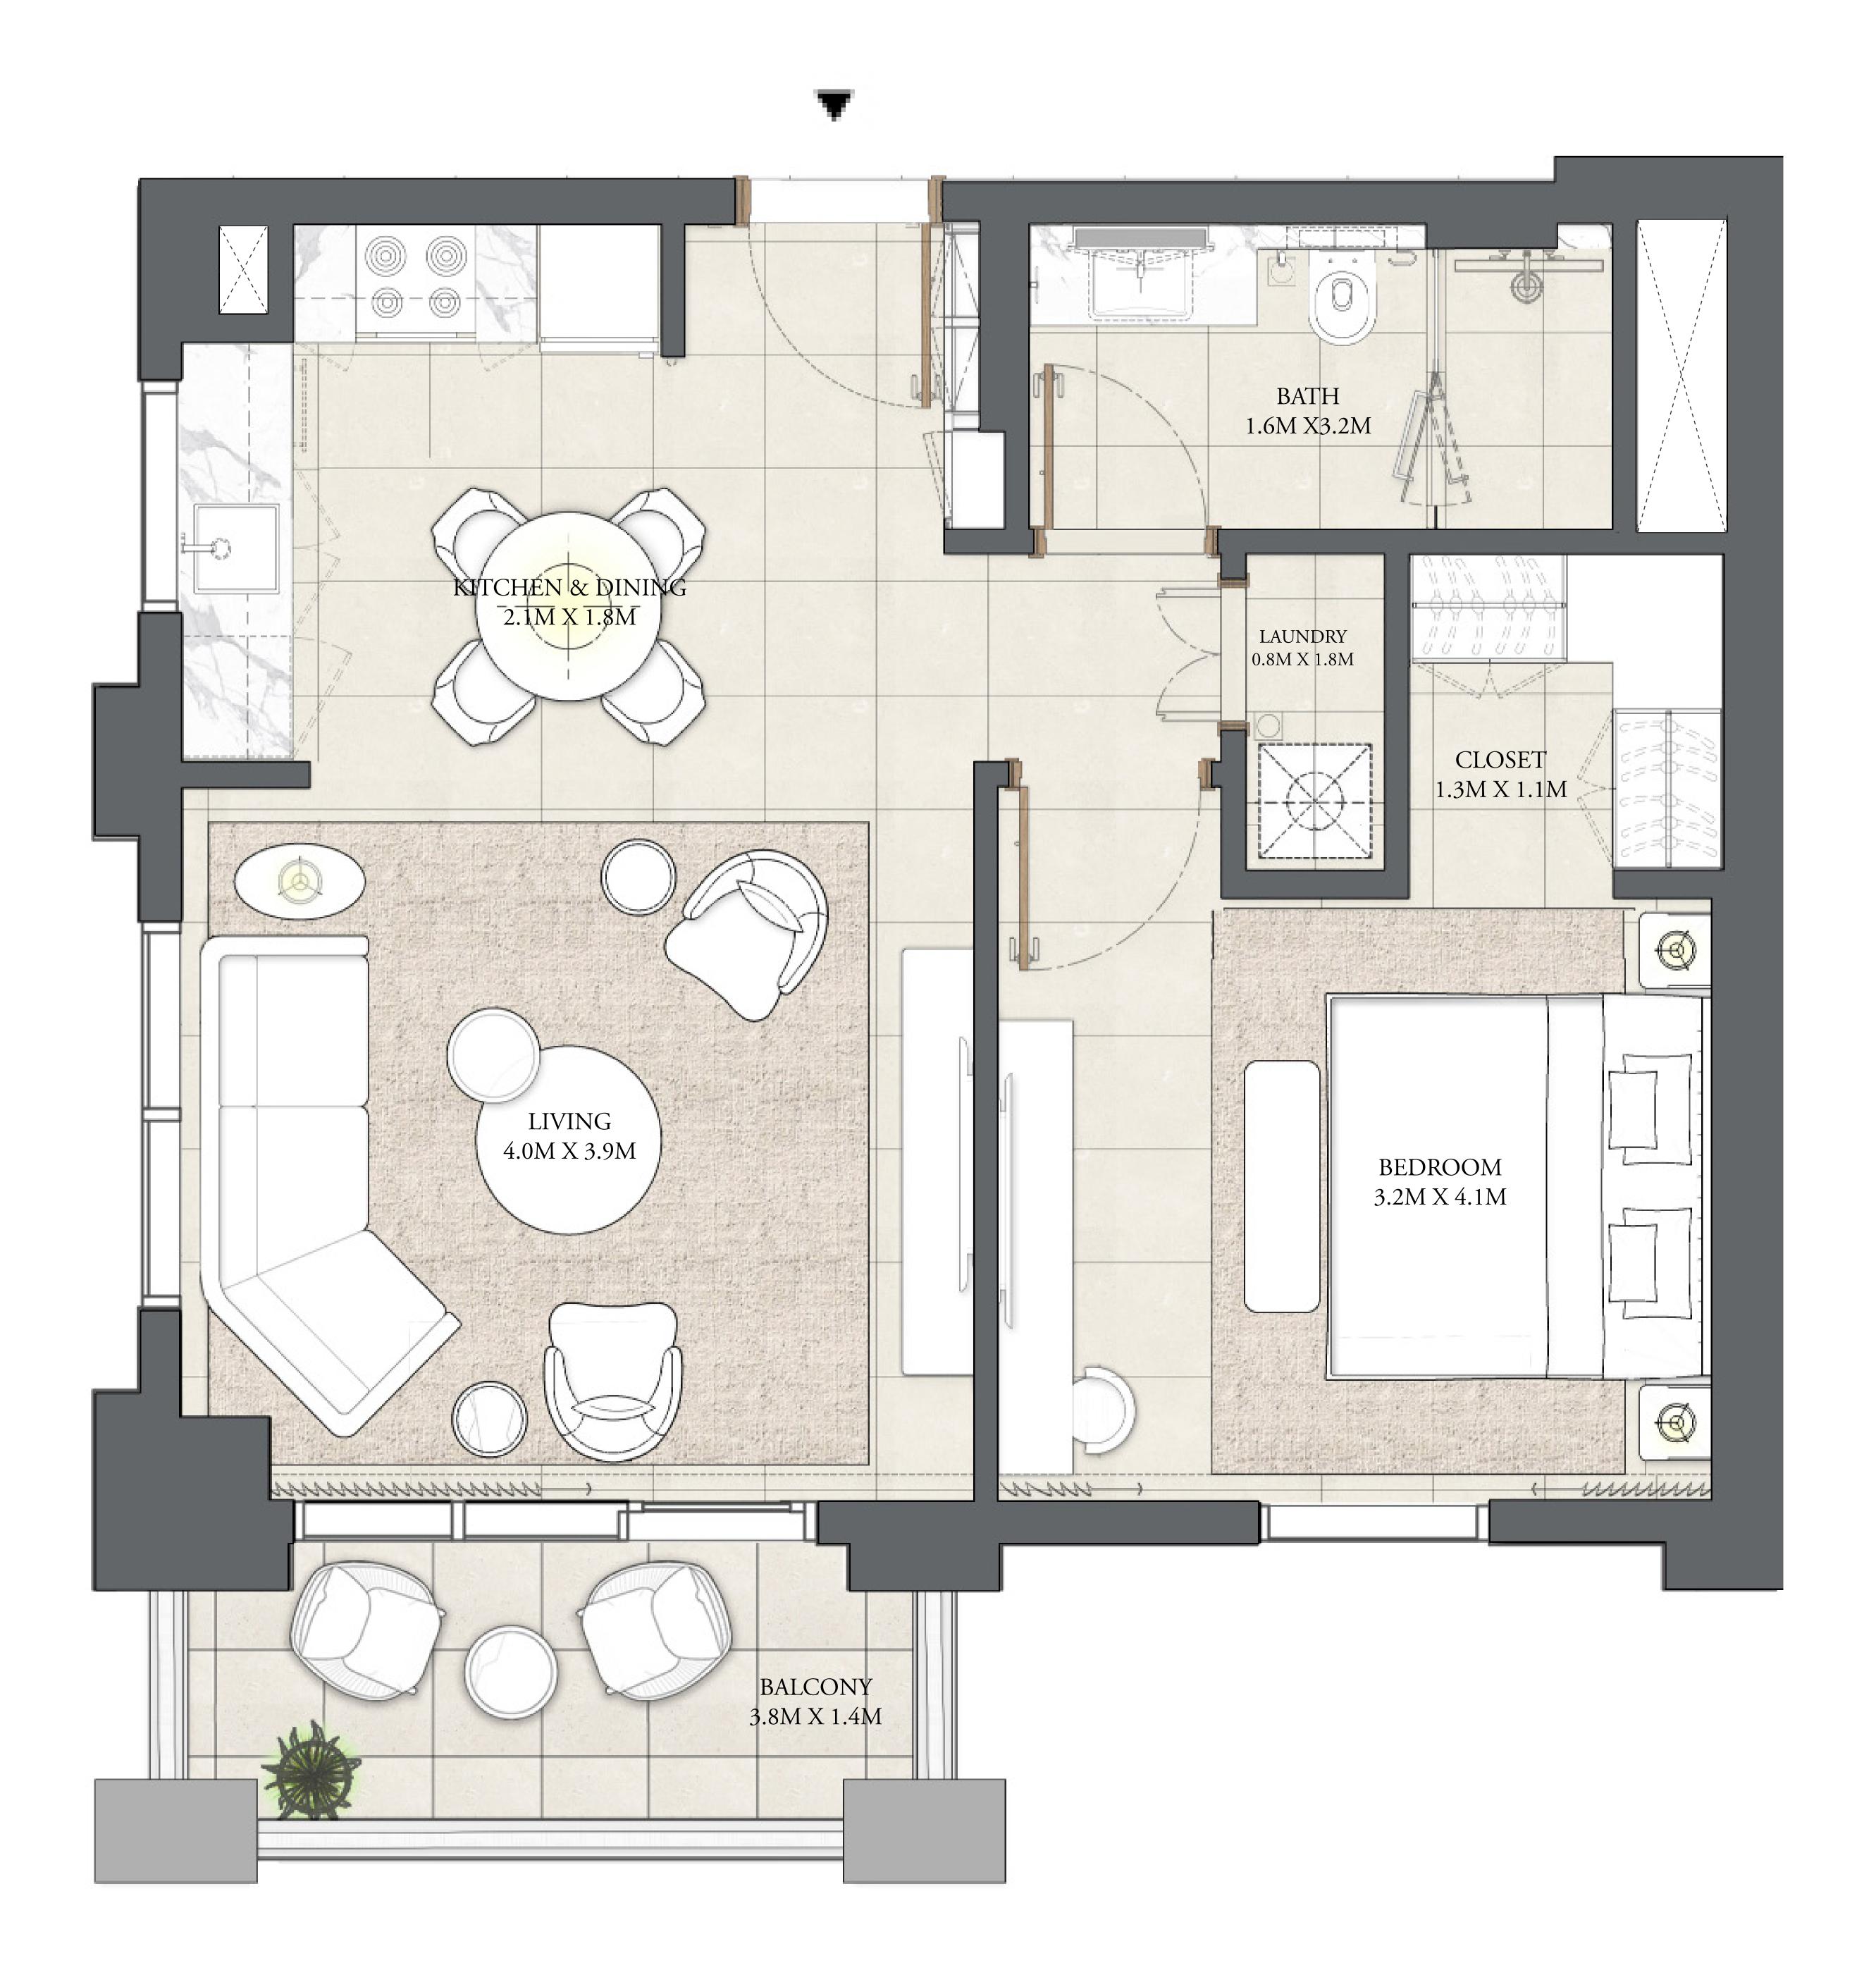

# 1 BEDROOM

LEVEL 1

| APARTMENT AREA | 548.31 SQ.FT. | 50.94 SQ.M. |
|----------------|---------------|-------------|
| BALCONY AREA   | 64.37 SQ.FT.  | 5.98 SQ.M.  |
| TOTAL AREA     | 612.68 SQ.FT. | 56.92 SQ.M. |