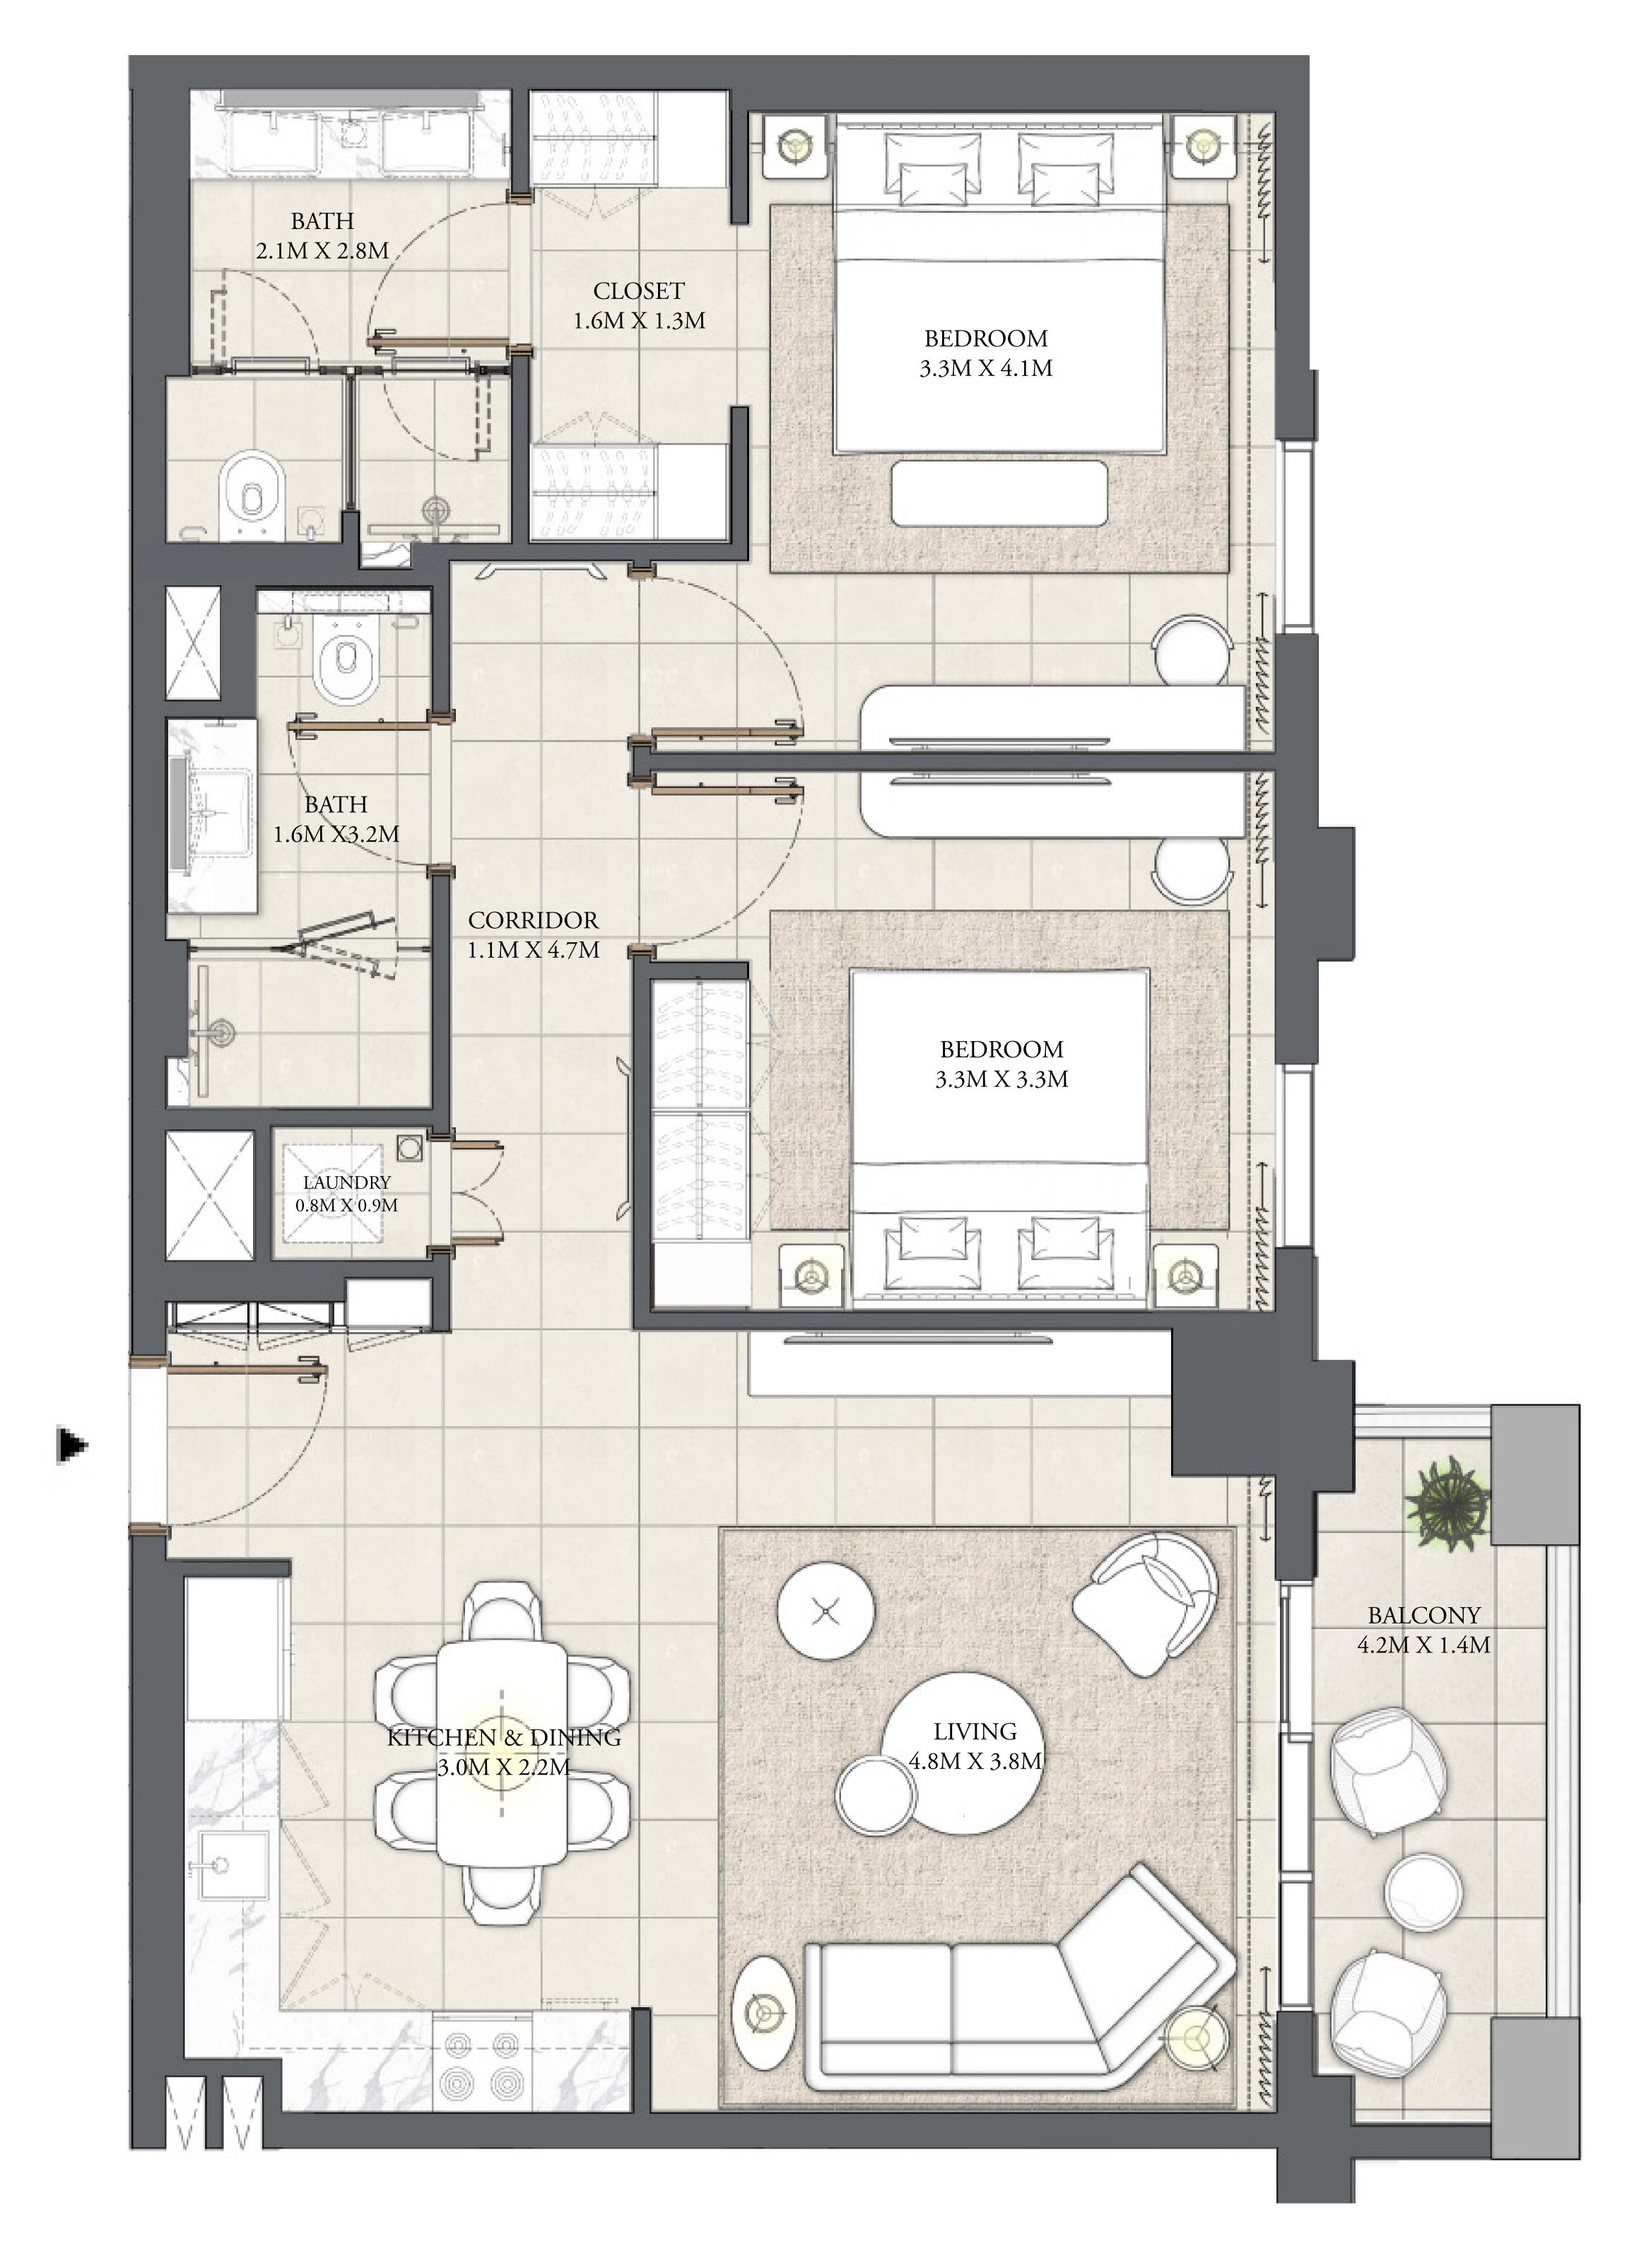

### 2 BEDROOM

LEVEL 1

| APARTMENT AREA | 906.11 SQ.FT. | 84.18 SQ.M. |
|----------------|---------------|-------------|
| BALCONY AREA   | 75.67 SQ.FT.  | 7.03 SQ.M.  |
| TOTAL AREA     | 981.78 SQ.FT. | 91.21 SQ.M. |

### 2 BEDROOM

LEVEL 2-7

| APARTMENT AREA | 905.89 SQ.FT. | 84.16 SQ.M. |
|----------------|---------------|-------------|
| BALCONY AREA   | 75.67 SQ.FT.  | 7.03 SQ.M.  |
| TOTAL AREA     | 981.56 SQ.FT. | 91.19 SQ.M. |