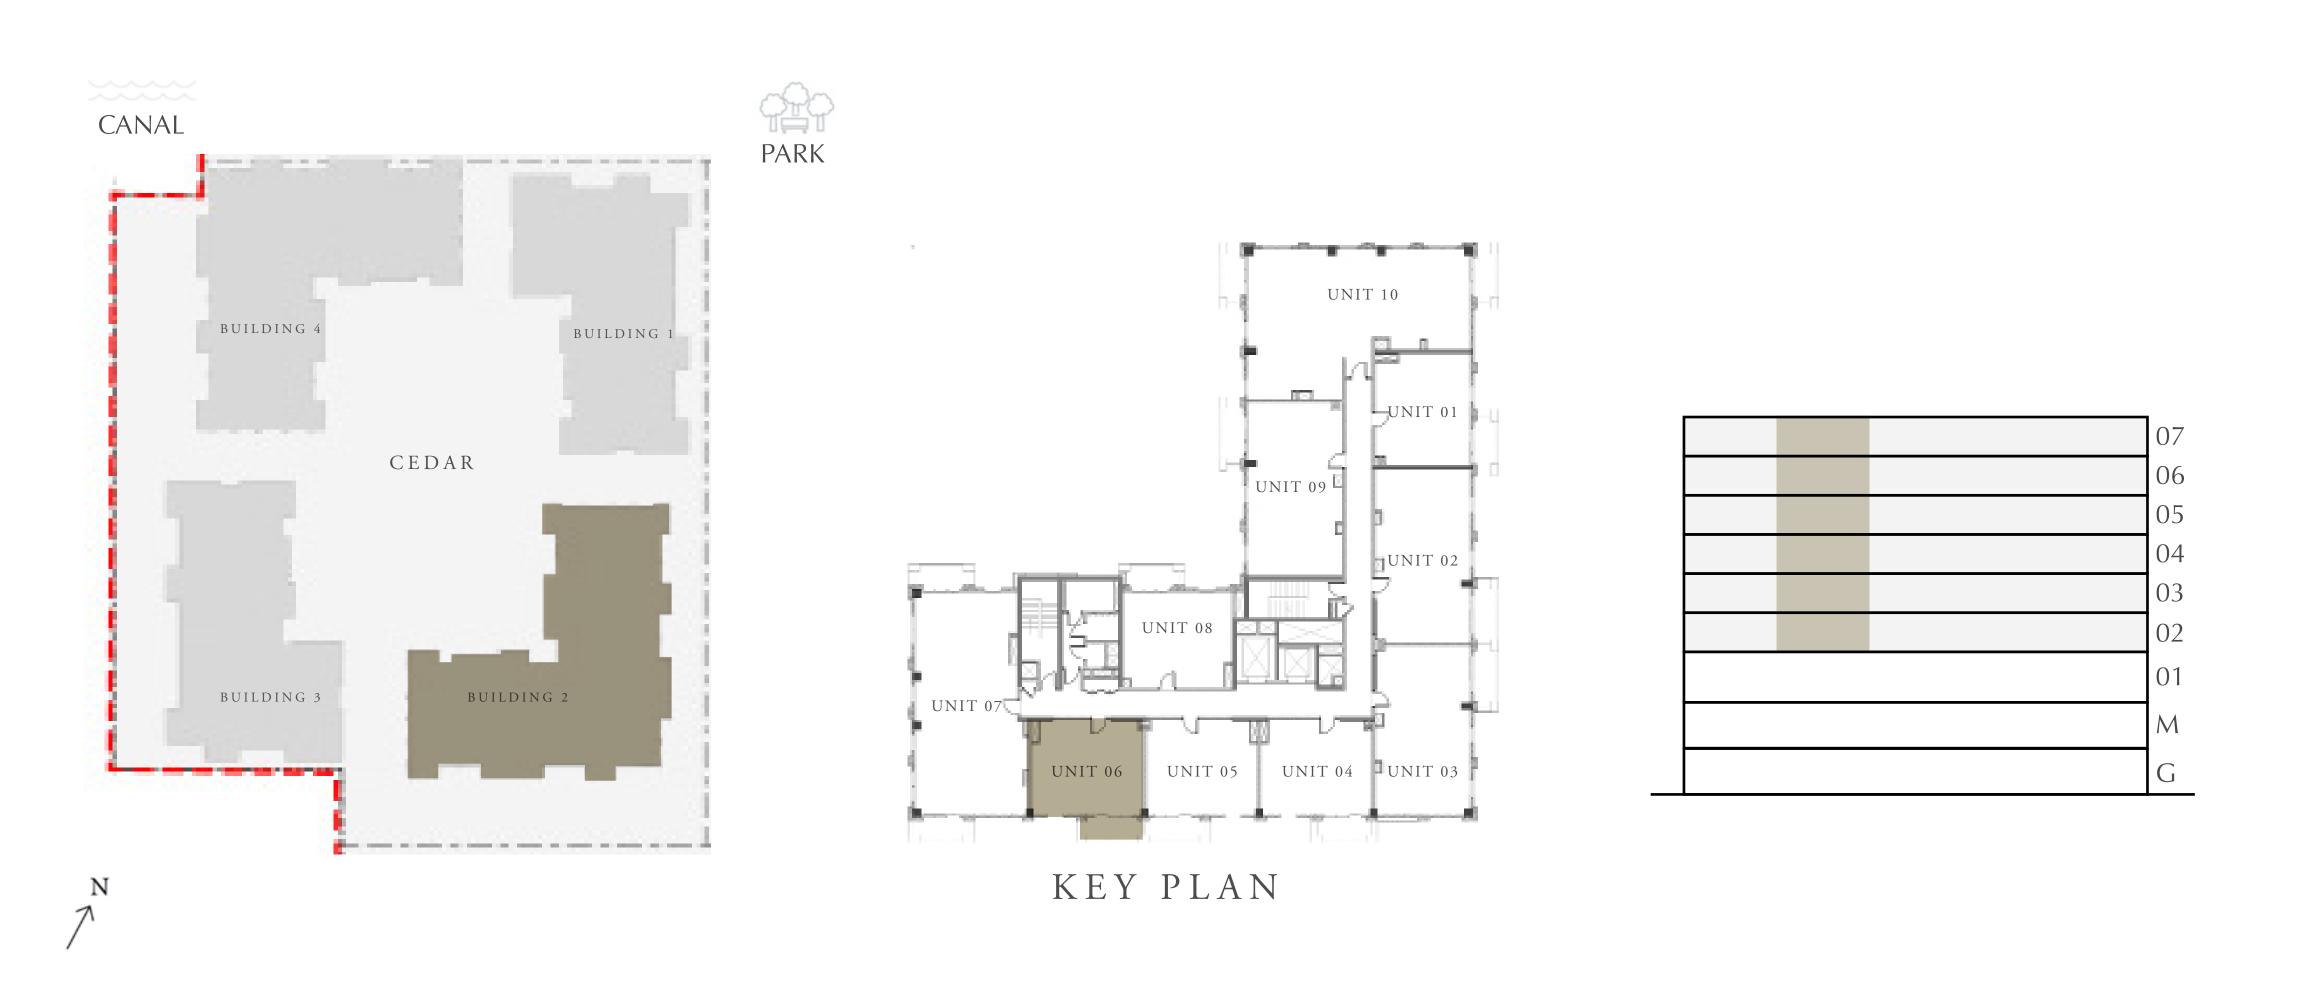

EDROOM

LEVEL 2-7

| APARTMENT AREA | 596.43 SQ.FT. | 55.41 SQ.M. |
|----------------|---------------|-------------|
| BALCONY AREA   | 67.38 SQ.FT.  | 6.26 SQ.M.  |
| TOTAL AREA     | 663.81 SQ.FT. | 61.67 SQ.M. |









# CEDAR

### CREEK BEACH

### BUILDING 2

# 1 BEDROOM

LEVEL 2-7

| <i>A</i> | APARTMENT AREA | 599.12 SQ.FT. | 55.66 SQ.M. |
|----------|----------------|---------------|-------------|
|          | BALCONY AREA   | 75.67 SQ.FT.  | 7.03 SQ.M.  |
|          | TOTAL AREA     | 674.79 SQ.FT. | 62.69 SQ.M. |







# CEDAR

### CREEK BEACH

### BUILDING 2

# 1 BEDROOM

LEVEL 2-7

| APARTMENT AREA | 598.26 SQ.FT. | 55.58 SQ.M. |
|----------------|---------------|-------------|
| BALCONY AREA   | 75.67 SQ.FT.  | 7.03 SQ.M.  |
| TOTAL AREA     | 673.93 SQ.FT. | 62.61 SQ.M. |







# CEDAR

### CREEK BEACH

### BUILDING 2

# 3 BEDROOM

LEVEL 2-4

| APARTMENT AREA | 1343.77 SQ.FT. | 124.84 SQ.M. |
|----------------|----------------|--------------|
| BALCONY AREA   | 131.21 SQ.FT.  | 12.19 SQ.M.  |
| TOTAL AREA     | 1474.98 SQ.FT. | 137.03 SQ.M. |









# CEDAR

### CREEK BEACH

### BUILDING 2

# 3 BEDROOM

LEVEL 5-7

| APARTMENT AREA | 1343.77 SQ.FT. | 124.84 SQ.M. |
|----------------|----------------|--------------|
| BALCONY AREA   | 131.75 SQ.FT.  | 12.24 SQ.M.  |
| TOTAL AREA     | 1475.52 SQ.FT. | 137.08 SQ.M. |









# CEDAR

### CREEK BEACH

### BUILDING 2

### 1 BEDROOM

LEVEL 2-4

| APARTMENT AREA | 592.98 SQ.FT. | 55.09 SQ.M. |
|----------------|---------------|-------------|
| BALCONY AREA   | 64.69 SQ.FT.  | 6.01 SQ.M.  |
| TOTAL AREA     | 65