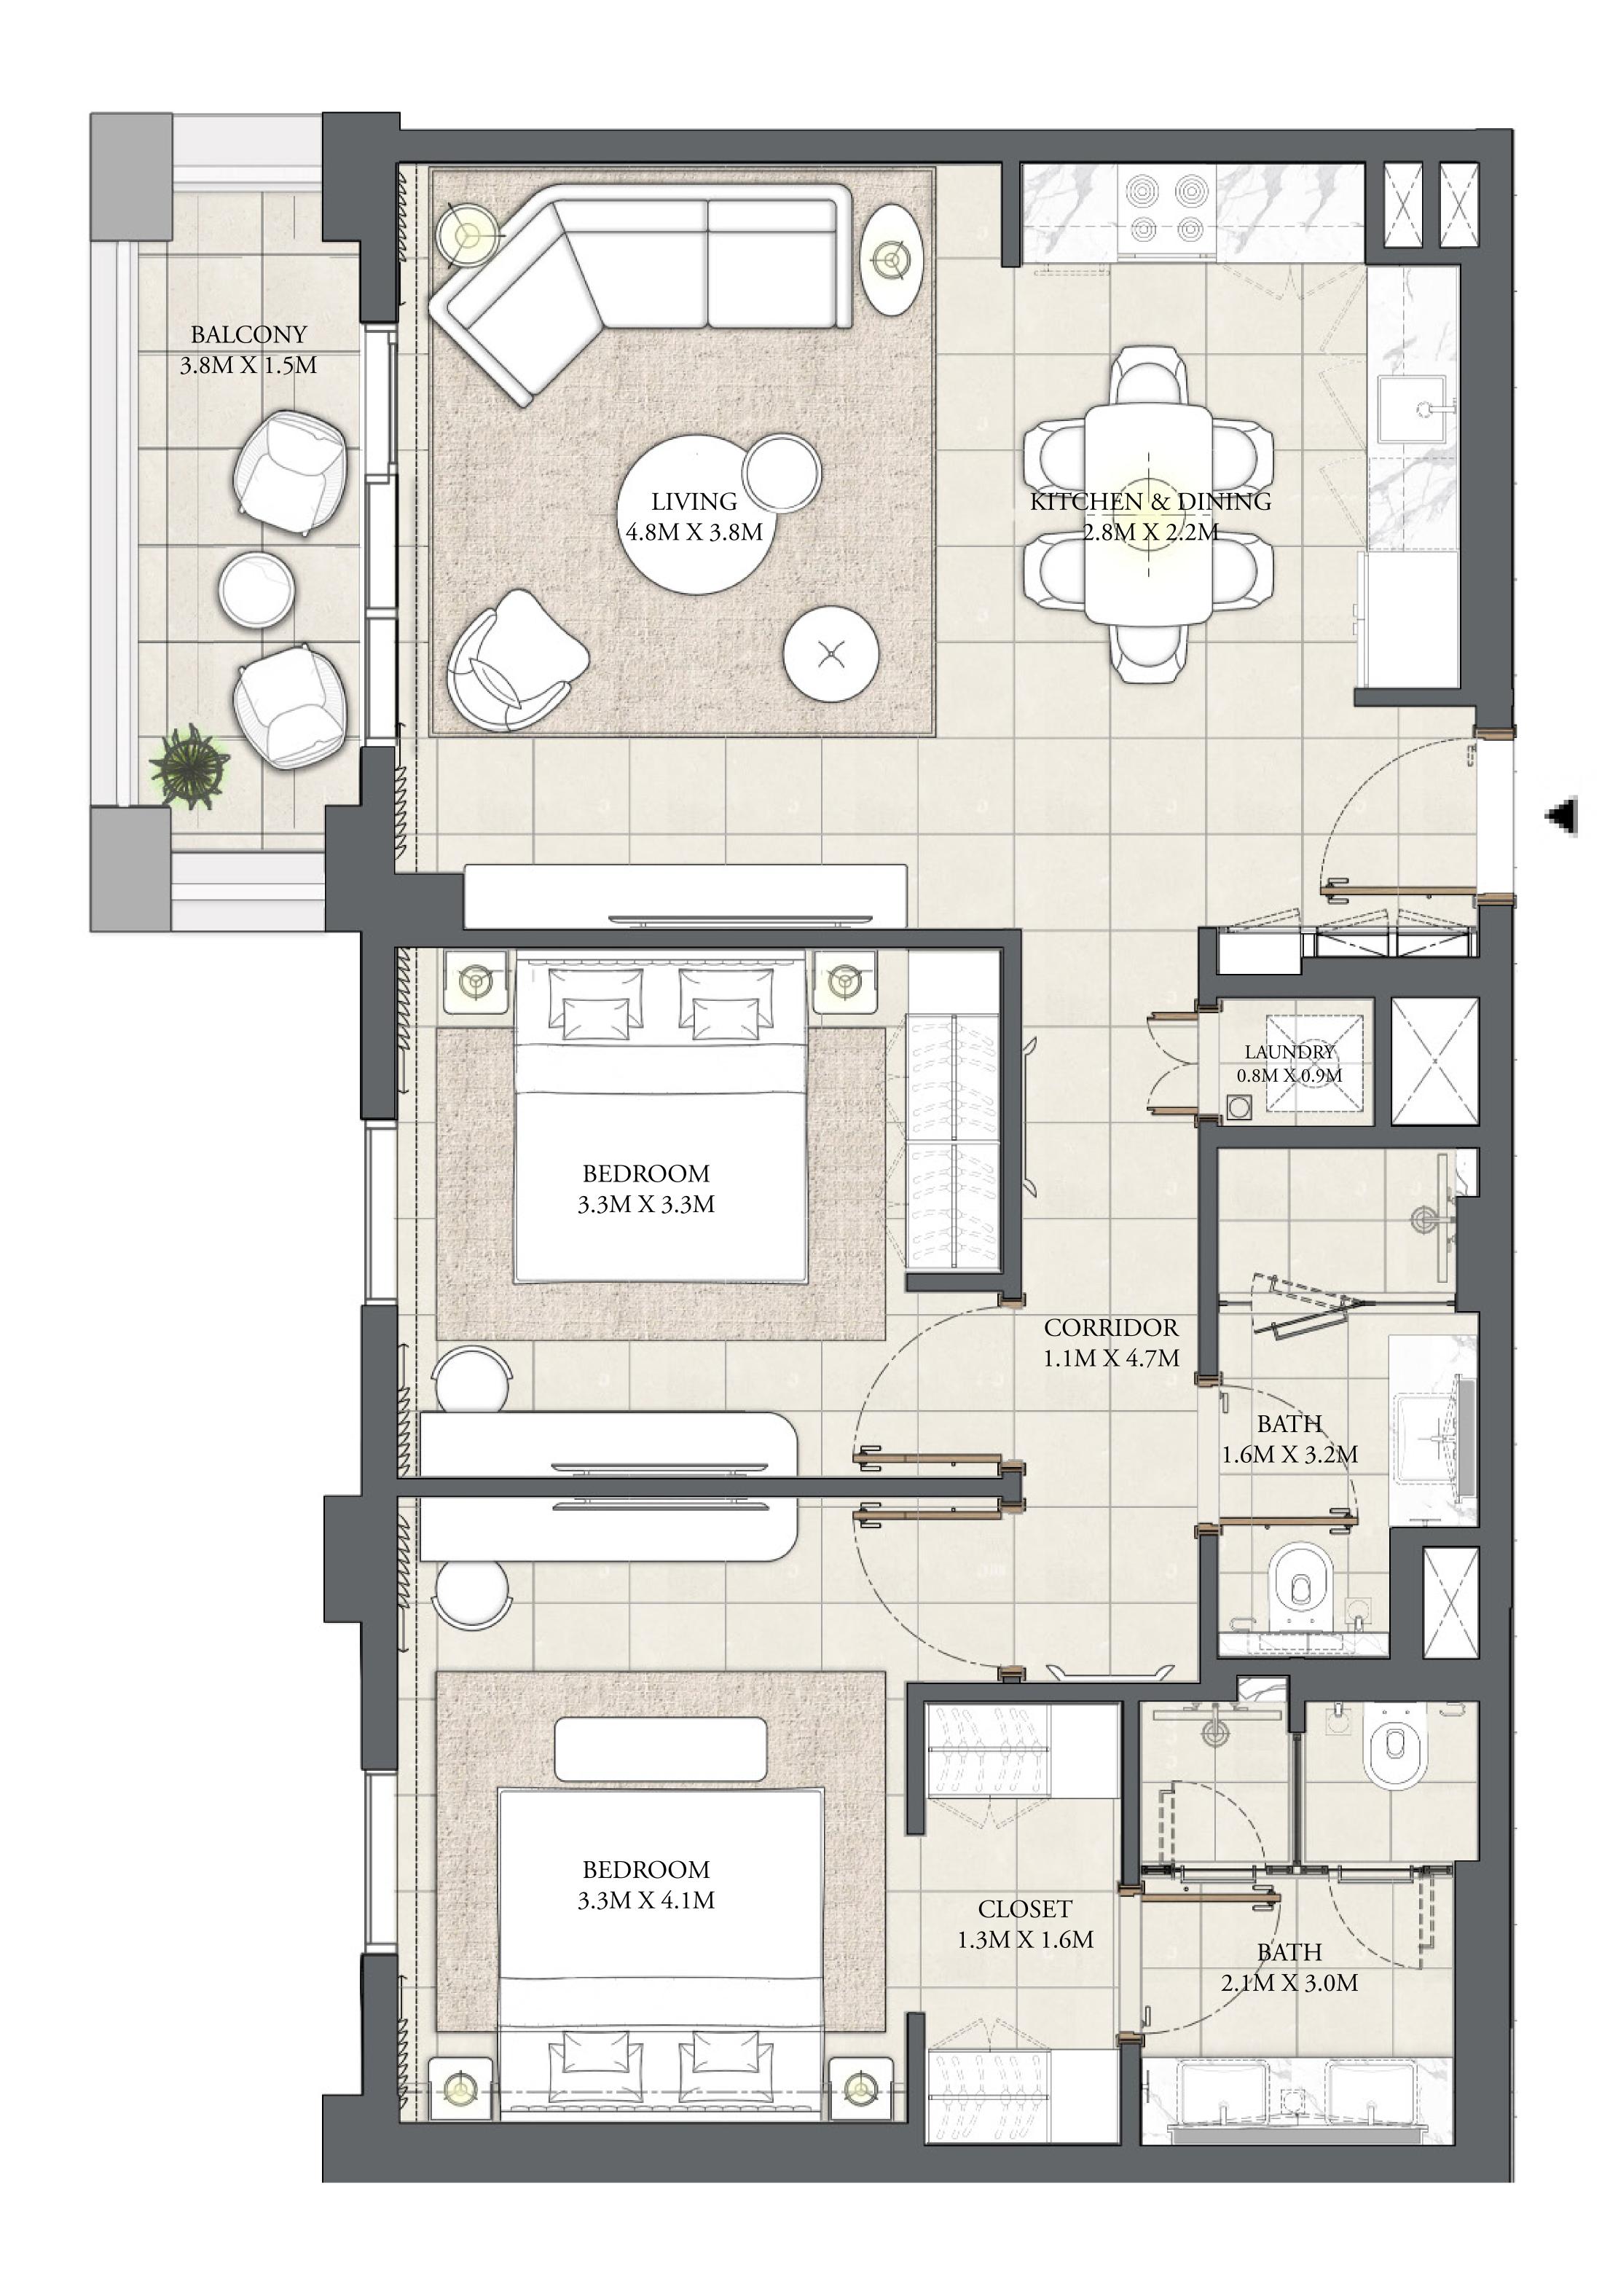

### 1 BEDROOM

LEVEL 2-4

| APARTMENT AREA | 592.98 SQ.FT. | 55.09 SQ.M. |
|----------------|---------------|-------------|
| BALCONY AREA   | 64.69 SQ.FT.  | 6.01 SQ.M.  |
| TOTAL AREA     | 657.67 SQ.FT. | 61.10 SQ.M. |

# CEDAR

### CREEK BEACH

### BUILDING 2

### 1 BEDROOM

LEVEL 5-7

| APARTMENT AREA | 592.98 SQ.FT. | 55.09 SQ.M. |
|----------------|---------------|-------------|
| BALCONY AREA   | 65.44 SQ.FT.  | 6.08 SQ.M.  |
| TOTAL AREA     | 658.42 SQ.FT. | 61.17 SQ.M. |