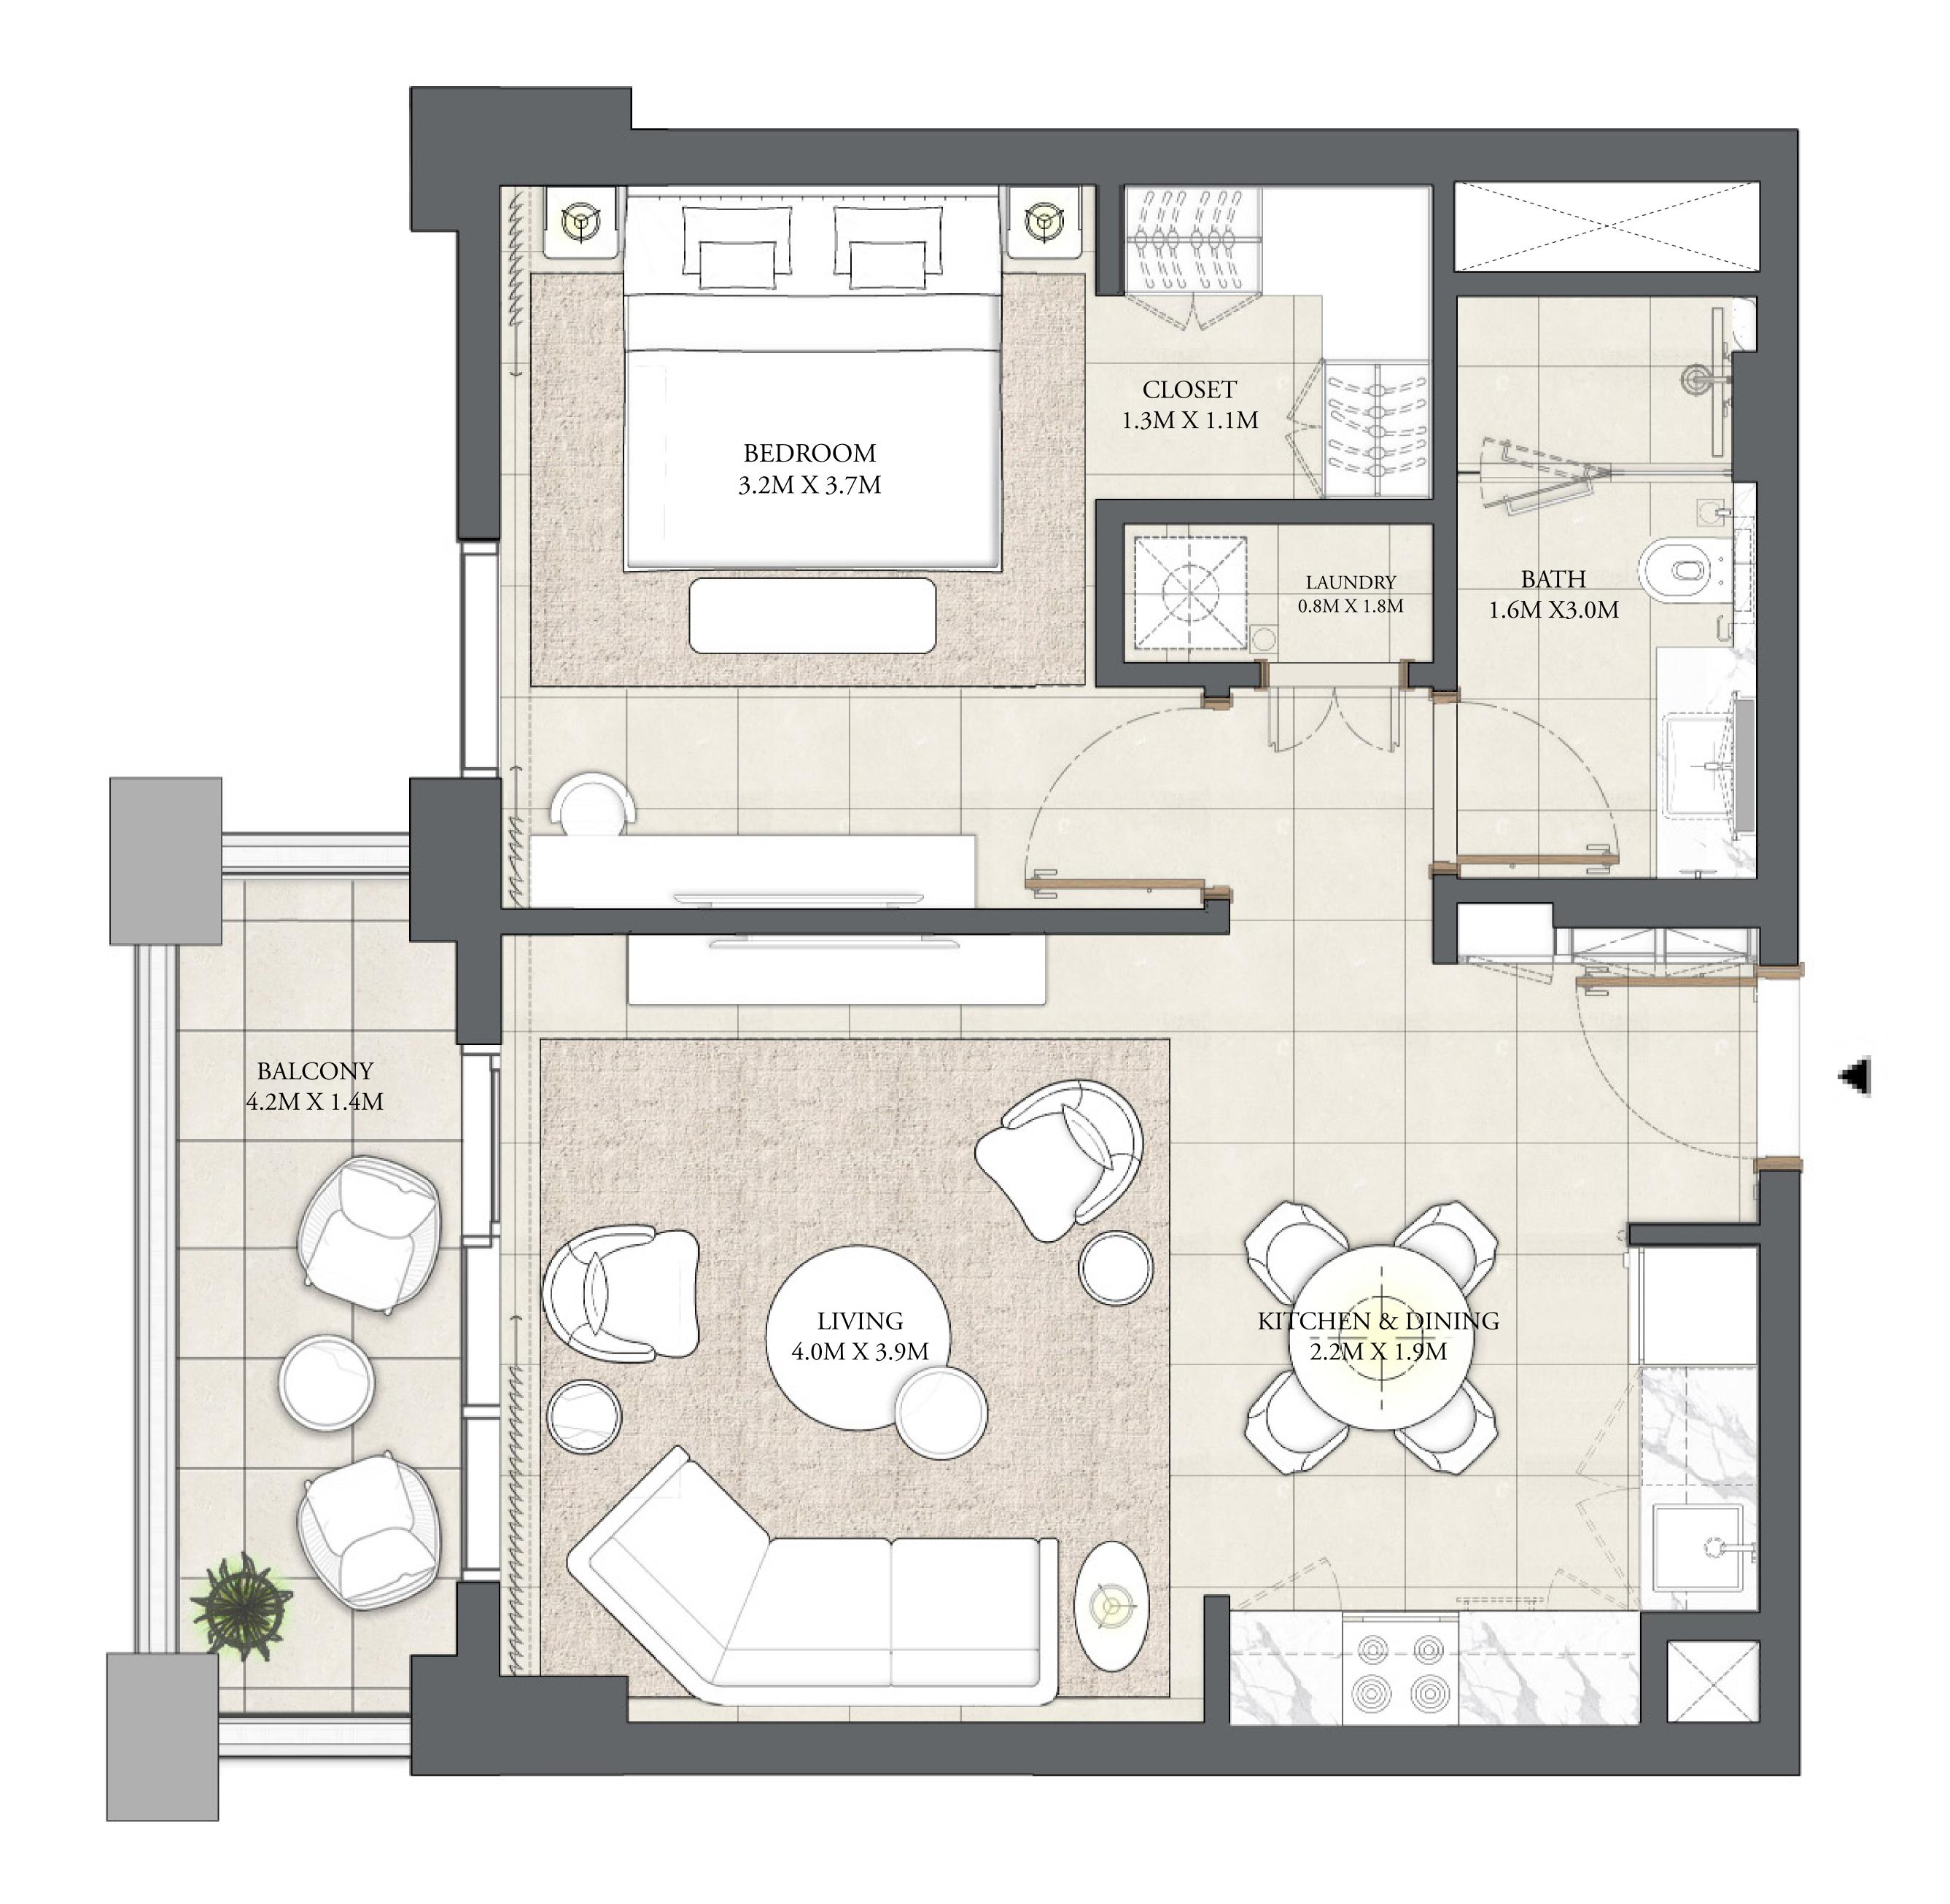

# CEDAR

### CREEK BEACH

### BUILDING 2

### 1 BEDROOM

LEVEL 1

| APARTMENT AREA | 555.09 SQ.FT. | 51.57 SQ.M. |
|----------------|---------------|-------------|
| BALCONY AREA   | 64.37 SQ.FT.  | 5.98 SQ.M.  |
| TOTAL AREA     | 619.46 SQ.FT. | 57.55 SQ.M. |