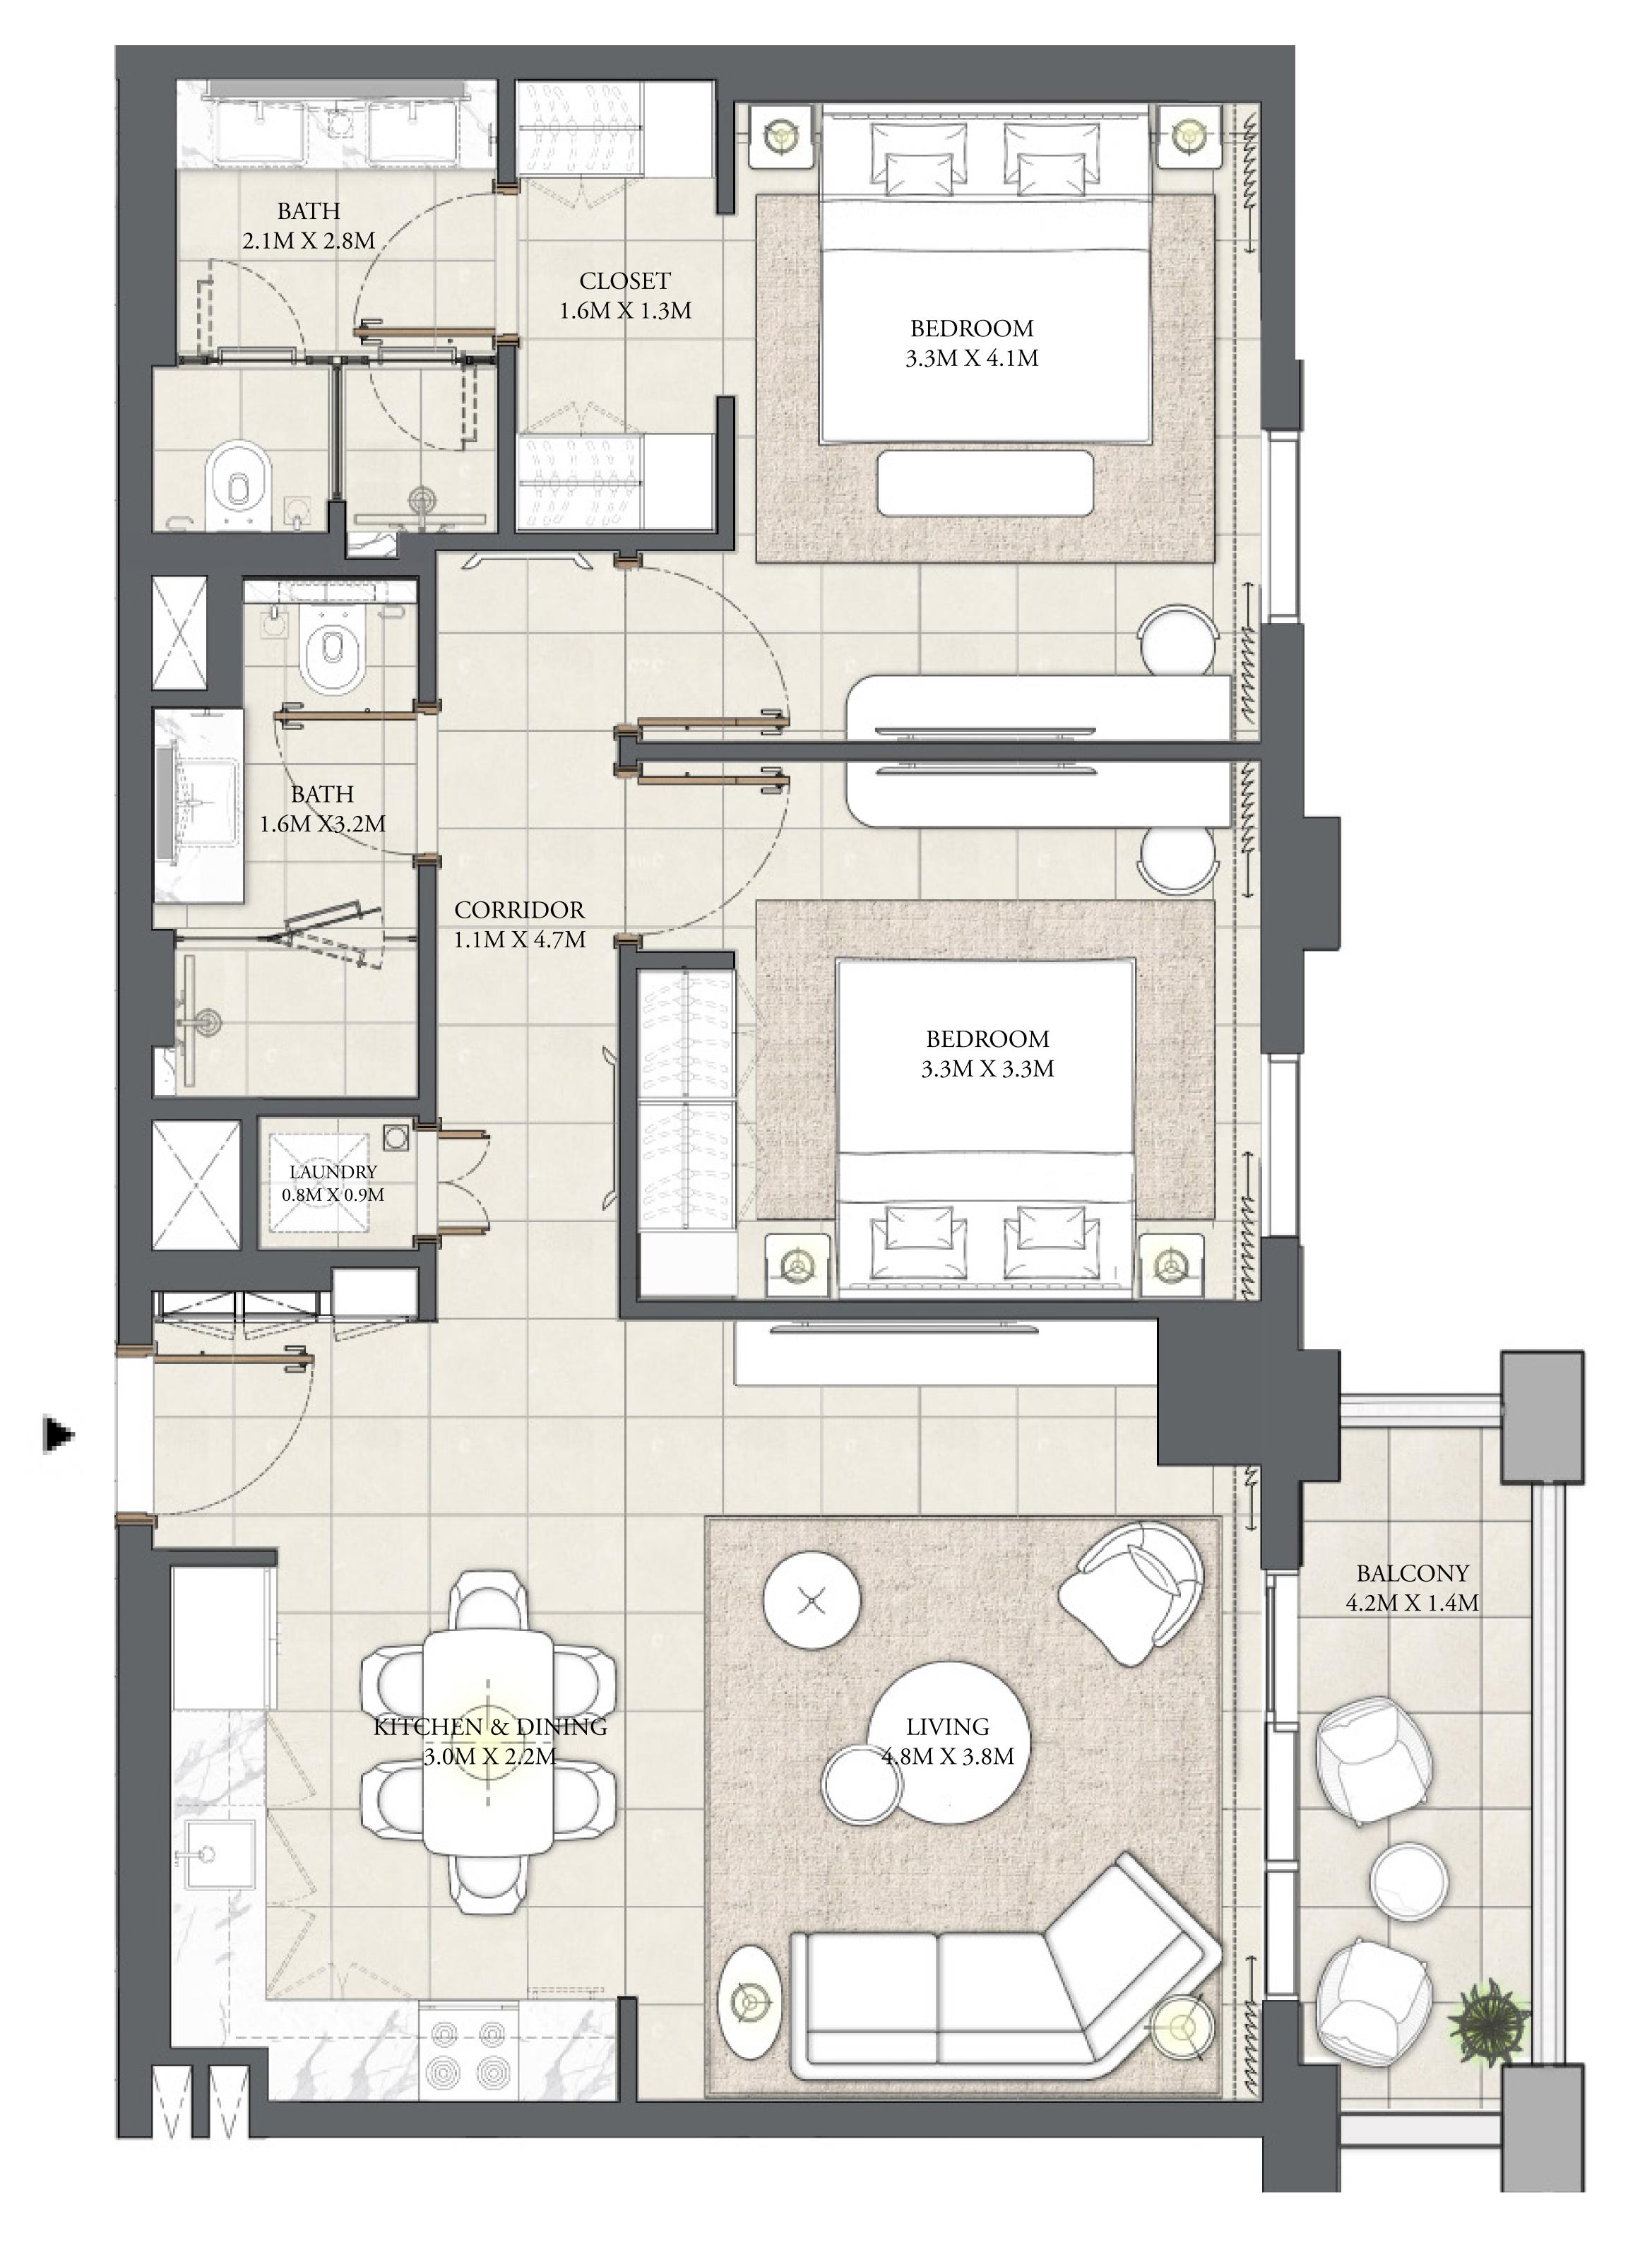

# 1 BEDROOM

LEVEL 1

| APARTMENT AREA | 548.31 SQ.FT. | 50.94 SQ.M. |
|----------------|---------------|-------------|
| BALCONY AREA   | 64.37 SQ.FT.  | 5.98 SQ.M.  |
| TOTAL AREA     | 612.68 SQ.FT. | 56.92 SQ.M. |

# CEDAR

### CREEK BEACH

### BUILDING 2

# 1 BEDROOM

LEVEL 1

| APARTMENT AREA | 594.17 SQ.FT. | 55.20 SQ.M. |
|----------------|---------------|-------------|
| BALCONY AREA   | 65.12 SQ.FT.  | 6.05 SQ.M.  |
| TOTAL AREA     | 659.29 SQ.FT. | 61.25 SQ.M. |