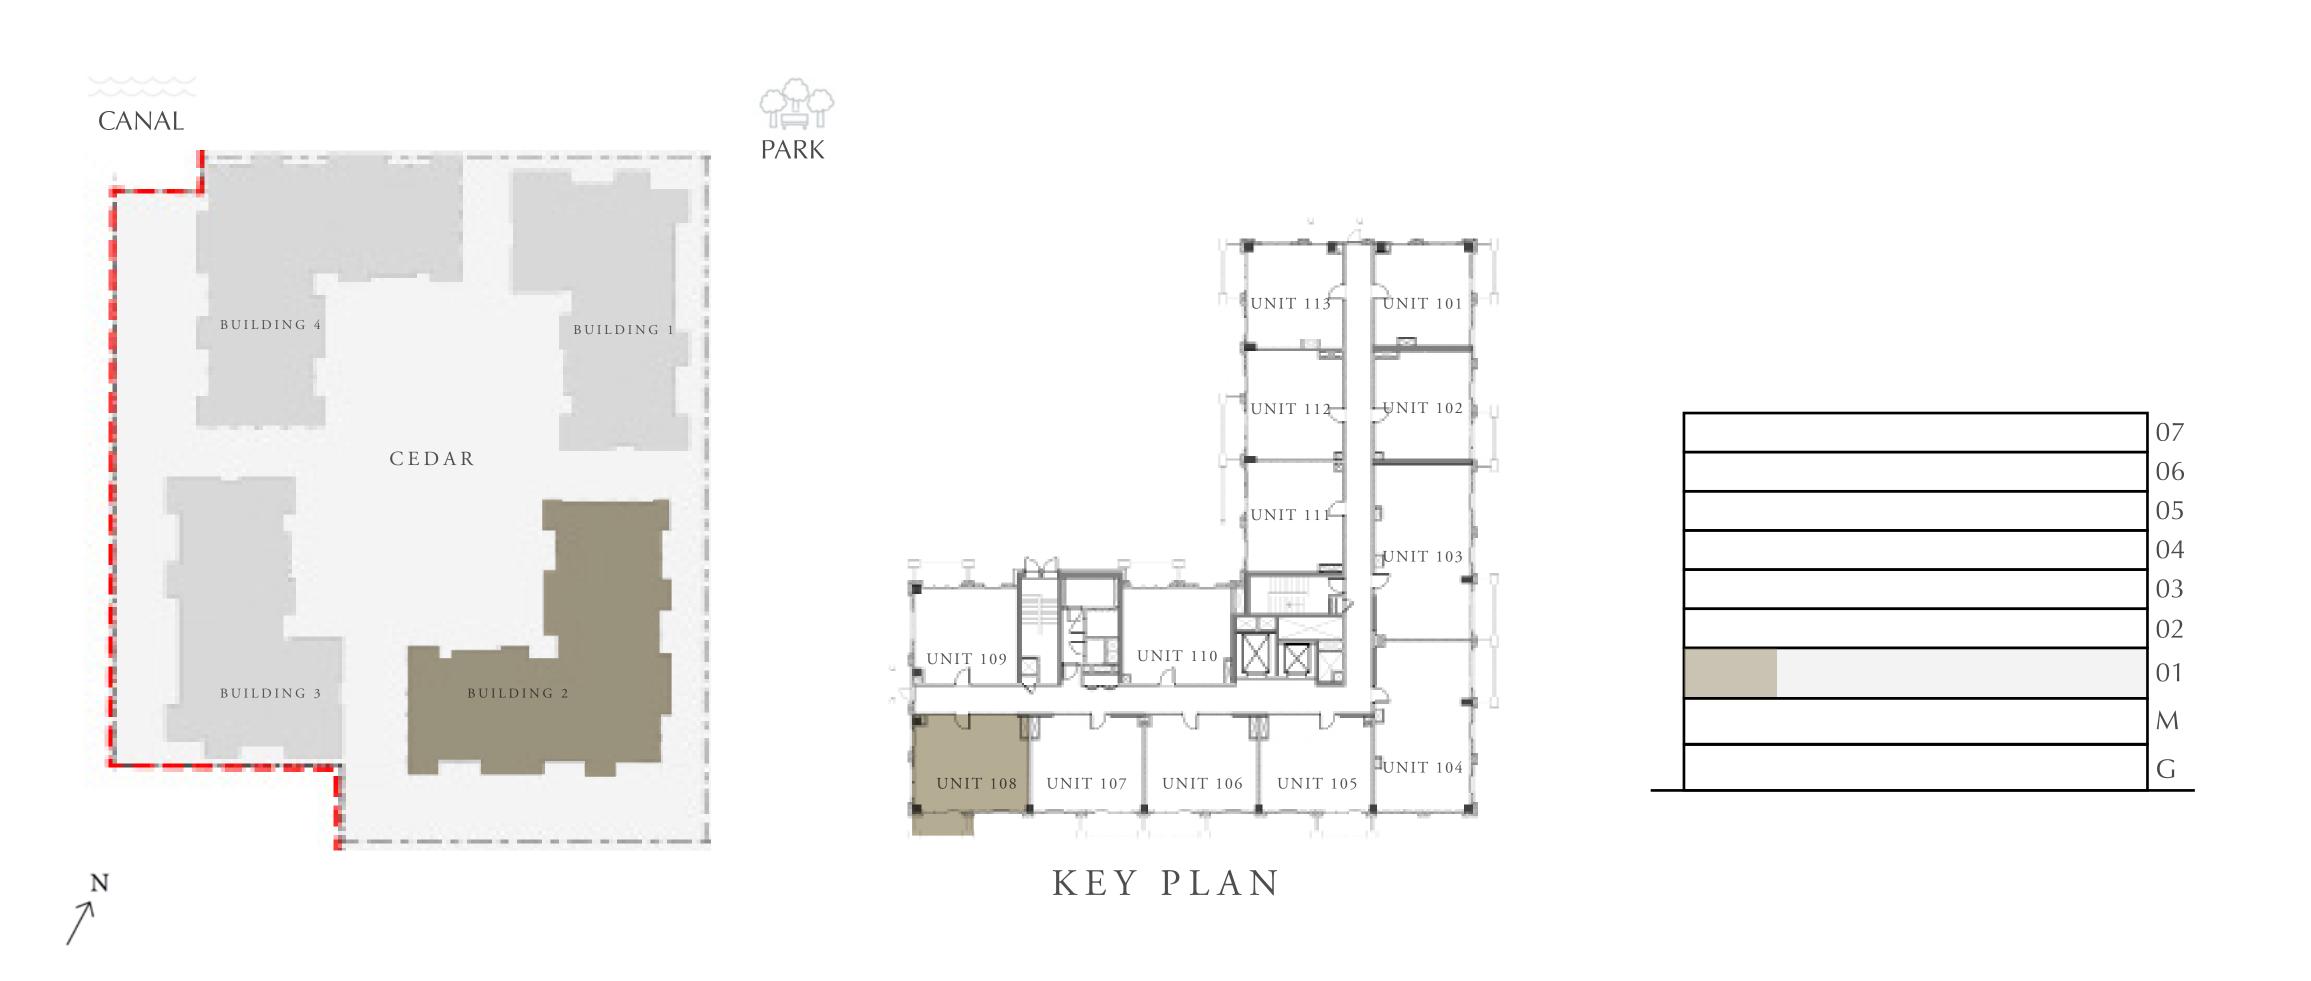

# CEDAR

### CREEK BEACH

### BUILDING 2

# 1 BEDROOM

LEVEL 1

| APARTMENT AREA | 599.33 SQ.FT. | 55.68 SQ.M. |
|----------------|---------------|-------------|
| BALCONY AREA   | 75.67 SQ.FT.  | 7.03 SQ.M.  |
| TOTAL AREA     | 675.00 SQ.FT. | 62.71 SQ.M. |







# CEDAR

### CREEK BEACH

### BUILDING 2

# 1 BEDROOM

LEVEL 1

| APARTMENT AREA | 598.37 SQ.FT. | 55.59 SQ.M. |
|----------------|---------------|-------------|
| BALCONY AREA   | 75.67 SQ.FT.  | 7.03 SQ.M.  |
| TOTAL AREA     | 674.04 SQ.FT. | 62.62 SQ.M. |









# CEDAR

### CREEK BEACH

### BUILDING 2

# 1 BEDROOM

LEVEL 1

| APARTMENT AREA | 610.21 SQ.FT. | 56.69 SQ.M. |
|----------------|---------------|-------------|
| BALCONY AREA   | 66.74 SQ.FT.  | 6.20 SQ.M.  |
| TOTAL AREA     | 676.95 SQ.FT. | 62.89 SQ.M. |







# CEDAR

### CREEK BEACH

### BUILDING 2

### 1 BEDROOM

LEVEL 1

| APARTMENT AREA | 555.09 SQ.FT. | 51.57 SQ.M. |
|----------------|---------------|-------------|
| BALCONY AREA   | 64.37 SQ.FT.  | 5.98 SQ.M.  |
| TOTAL AREA     | 619.46 SQ.FT. | 57.55 SQ.M. |







# CEDAR

### CREEK BEACH

### BUILDING 2

### 1 BEDROOM

LEVEL 1

| APARTMENT AREA | 591.37 SQ.FT. | 54.94 SQ.M. |
|----------------|---------------|-------------|
| BALCONY AREA   | 64.69 SQ.FT.  | 6.01 SQ.M.  |
| TOTAL AREA     | 656.06 SQ.FT. | 60.95 SQ.M. |









# CEDAR

### CREEK BEACH

### BUILDING 2

# 1 BEDROOM

LEVEL 1

| APARTMENT AREA | 590.94 SQ.FT. | 54.90 SQ.M. |
|----------------|---------------|-------------|
| BALCONY AREA   | 74.49 SQ.FT.  | 6.92 SQ.M.  |
| TOTAL AREA     | 665.43 SQ.FT. | 61.82 SQ