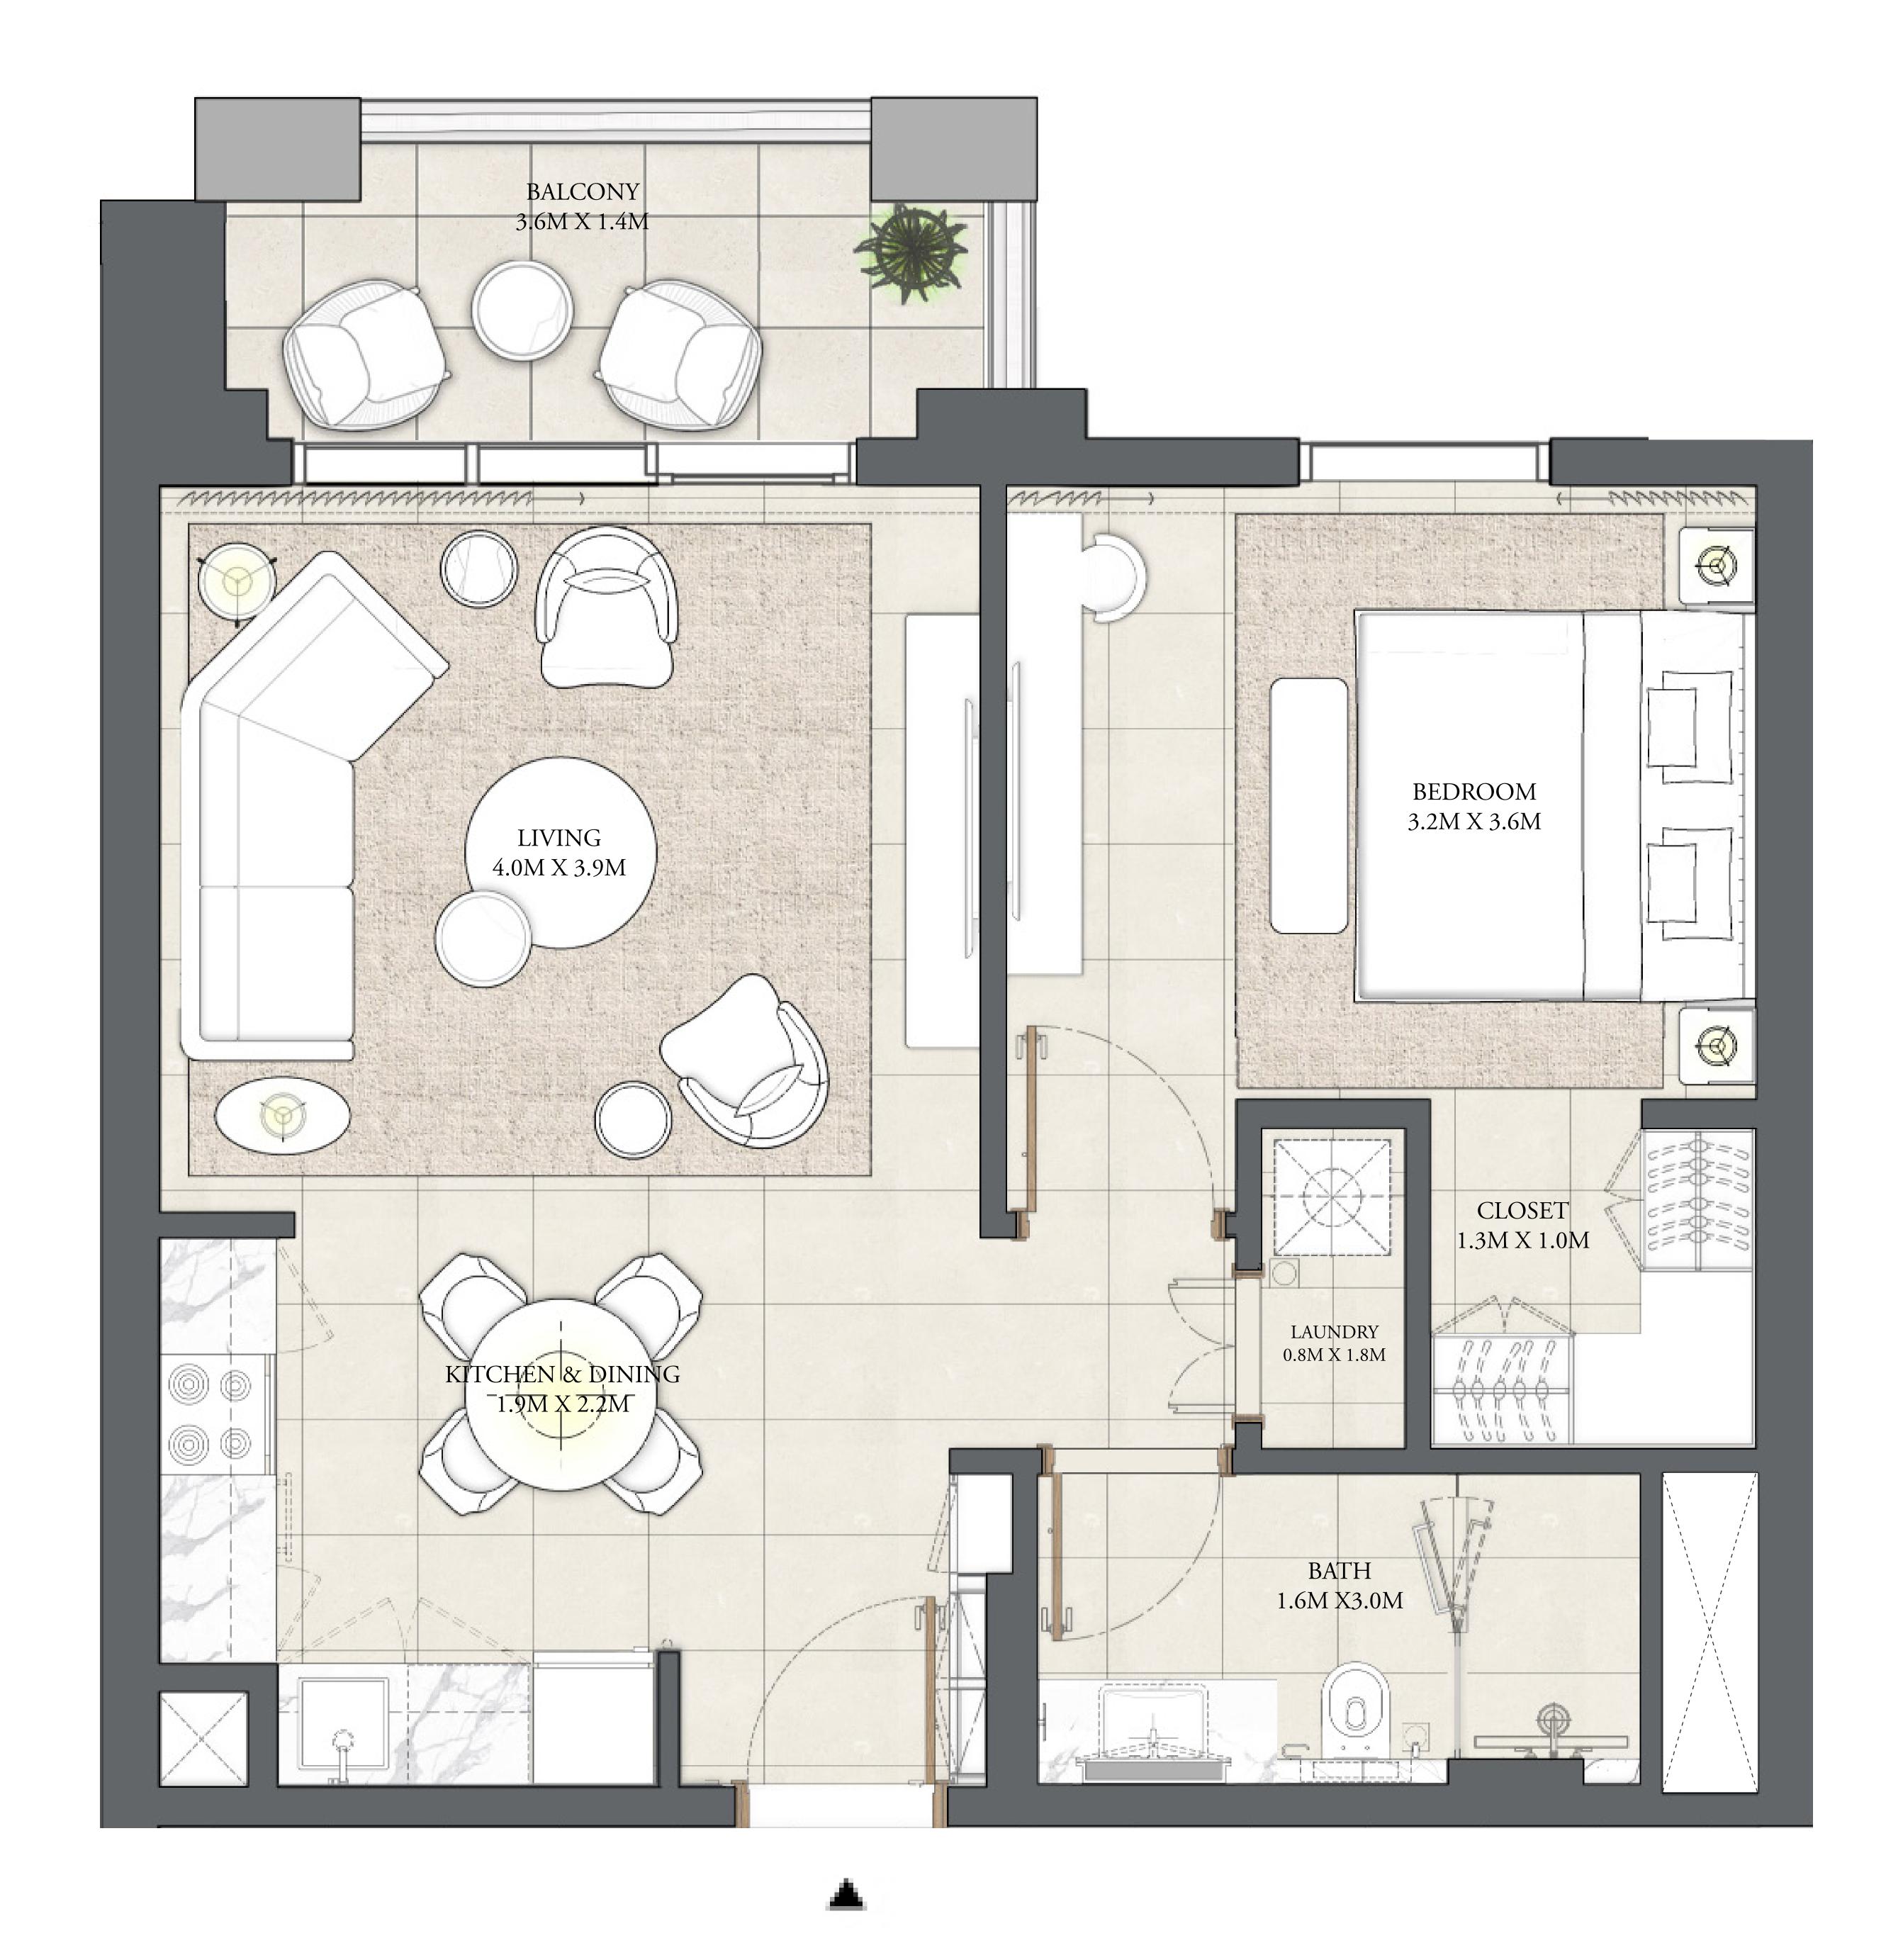

# 1 BEDROOM

LEVEL 2-7

| APARTMENT AREA | 599.01 SQ.FT. | 55.65 SQ.M. |
|----------------|---------------|-------------|
| BALCONY AREA   | 65.12 SQ.FT.  | 6.05 SQ.M.  |
| TOTAL AREA     | 664.13 SQ.FT. | 61.70 SQ.M. |