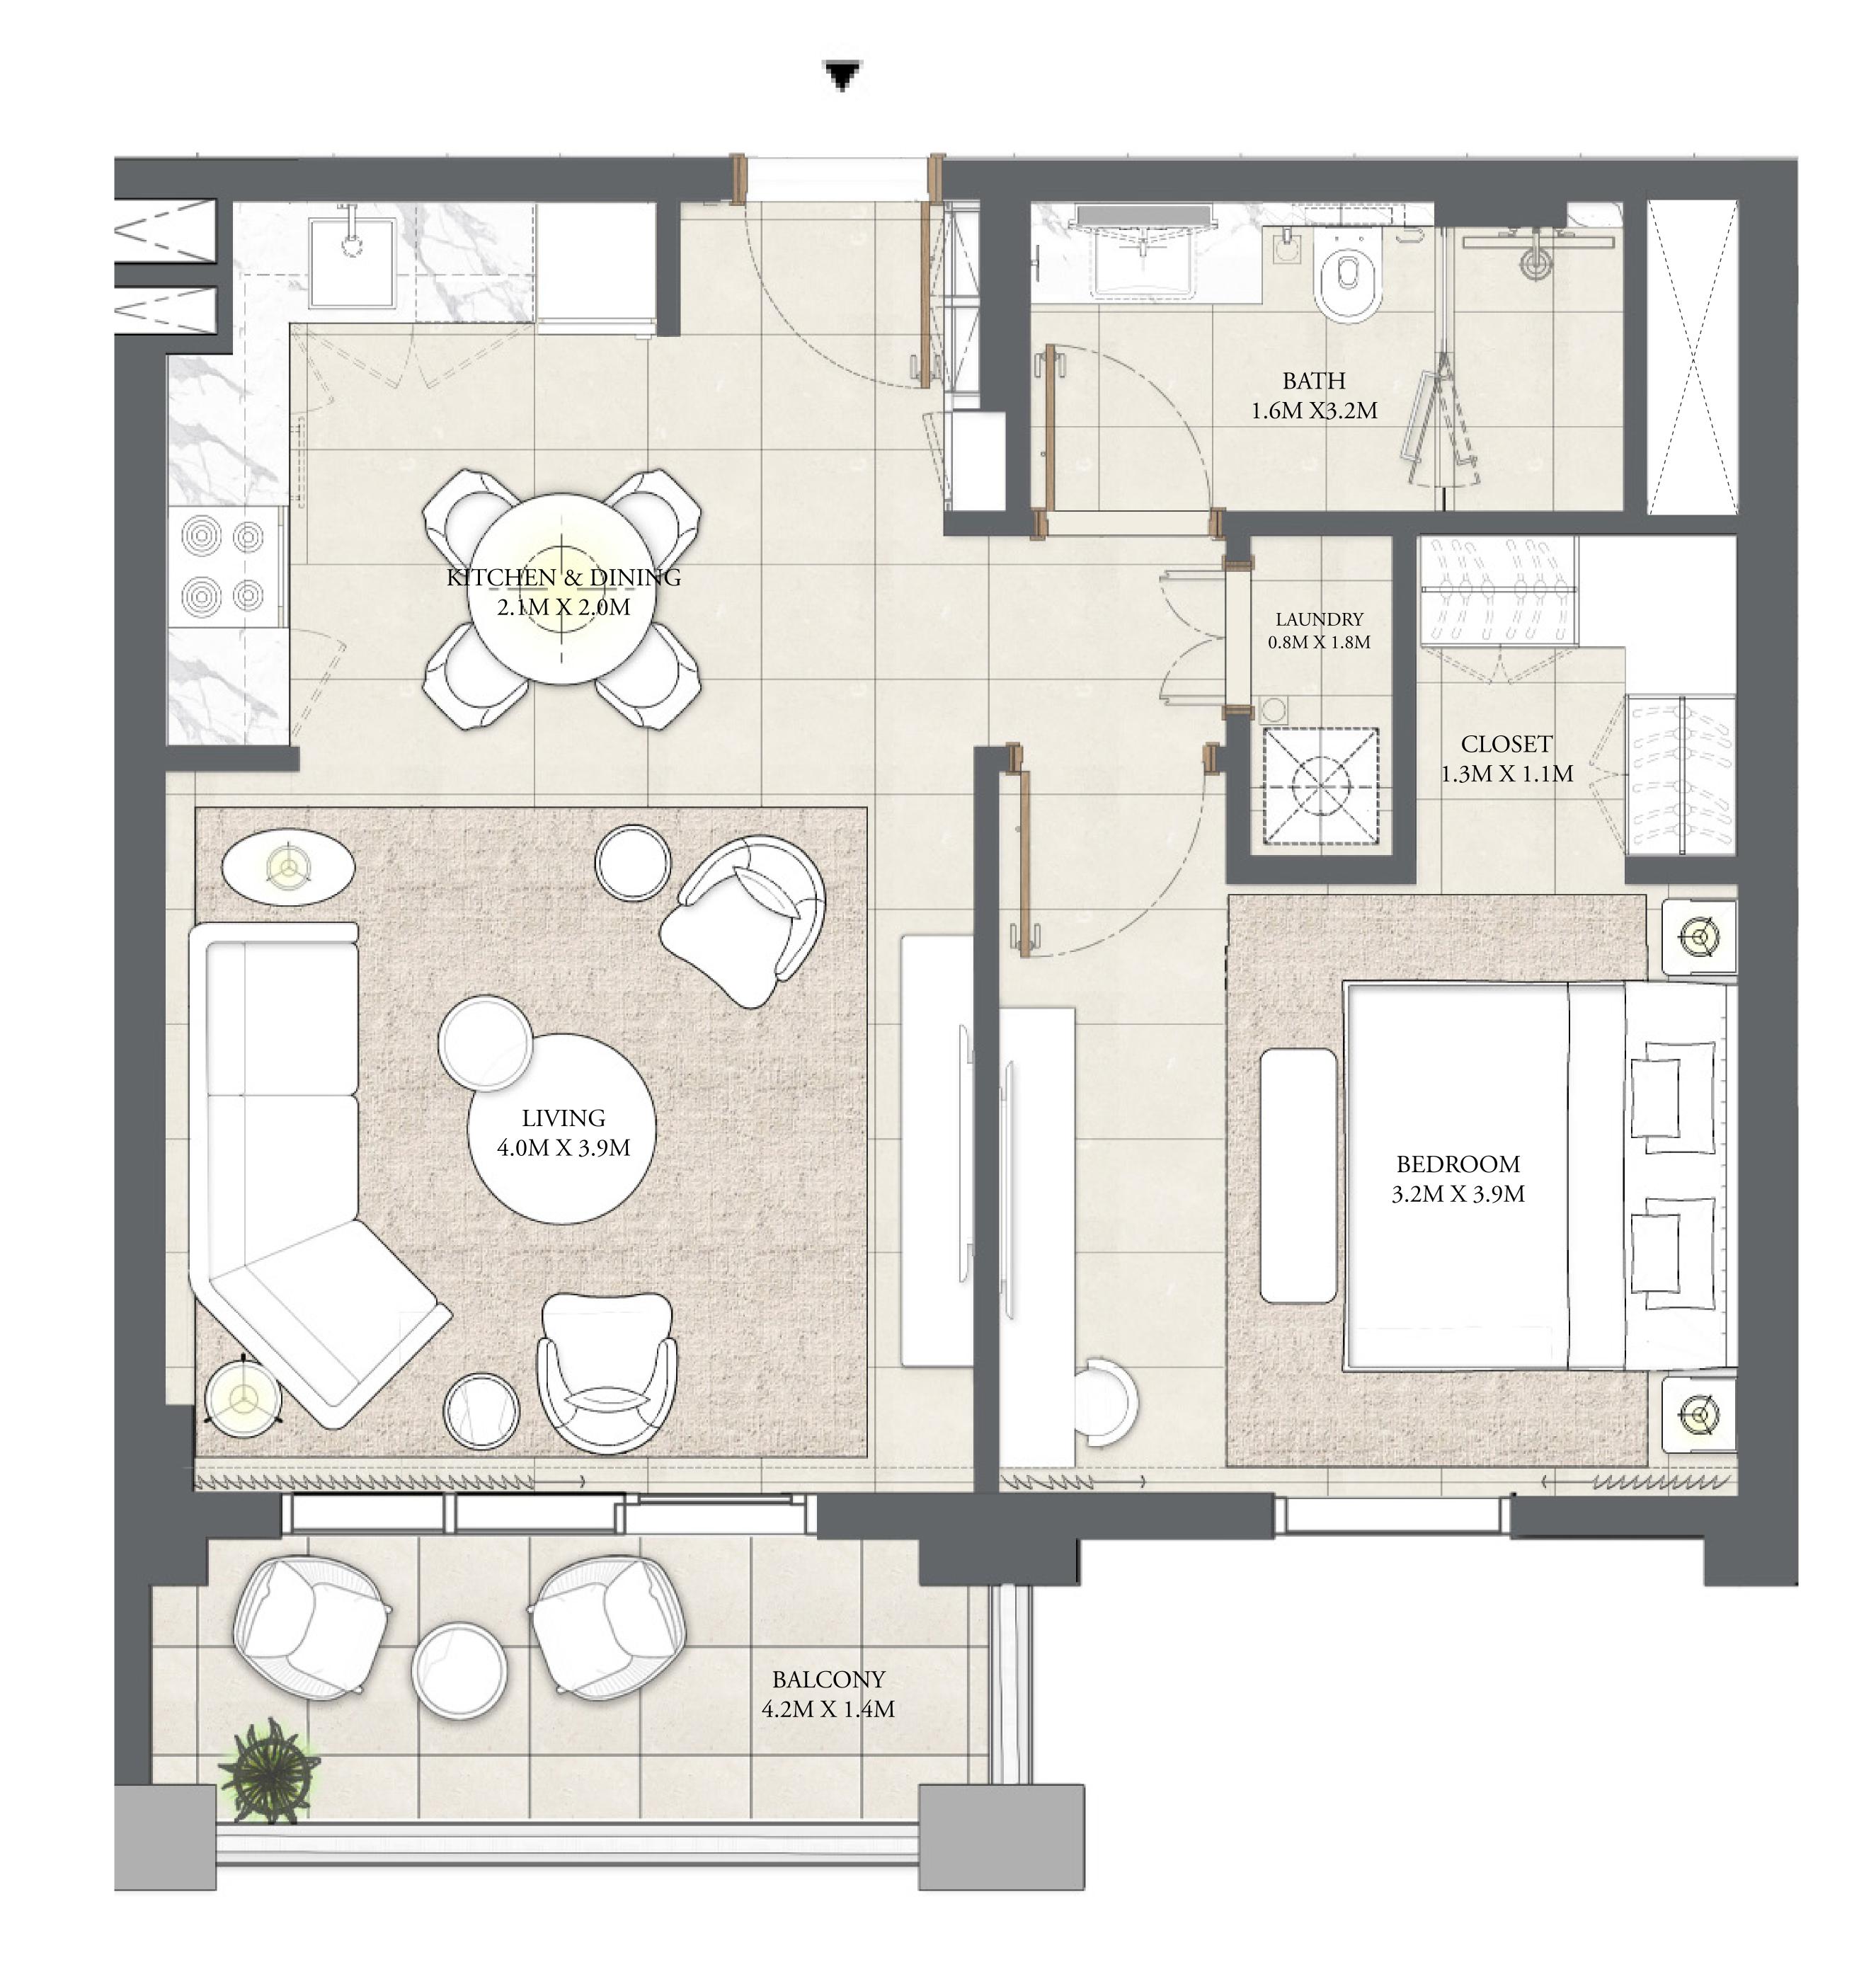

# 1 BEDROOM

LEVEL 1

| APARTMENT AREA | 548.31 SQ.FT. | 50.94 SQ.M. |
|----------------|---------------|-------------|
| BALCONY AREA   | 64.37 SQ.FT.  | 5.98 SQ.M.  |
| TOTAL AREA     | 612.68 SQ.FT. | 56.92 SQ.M. |