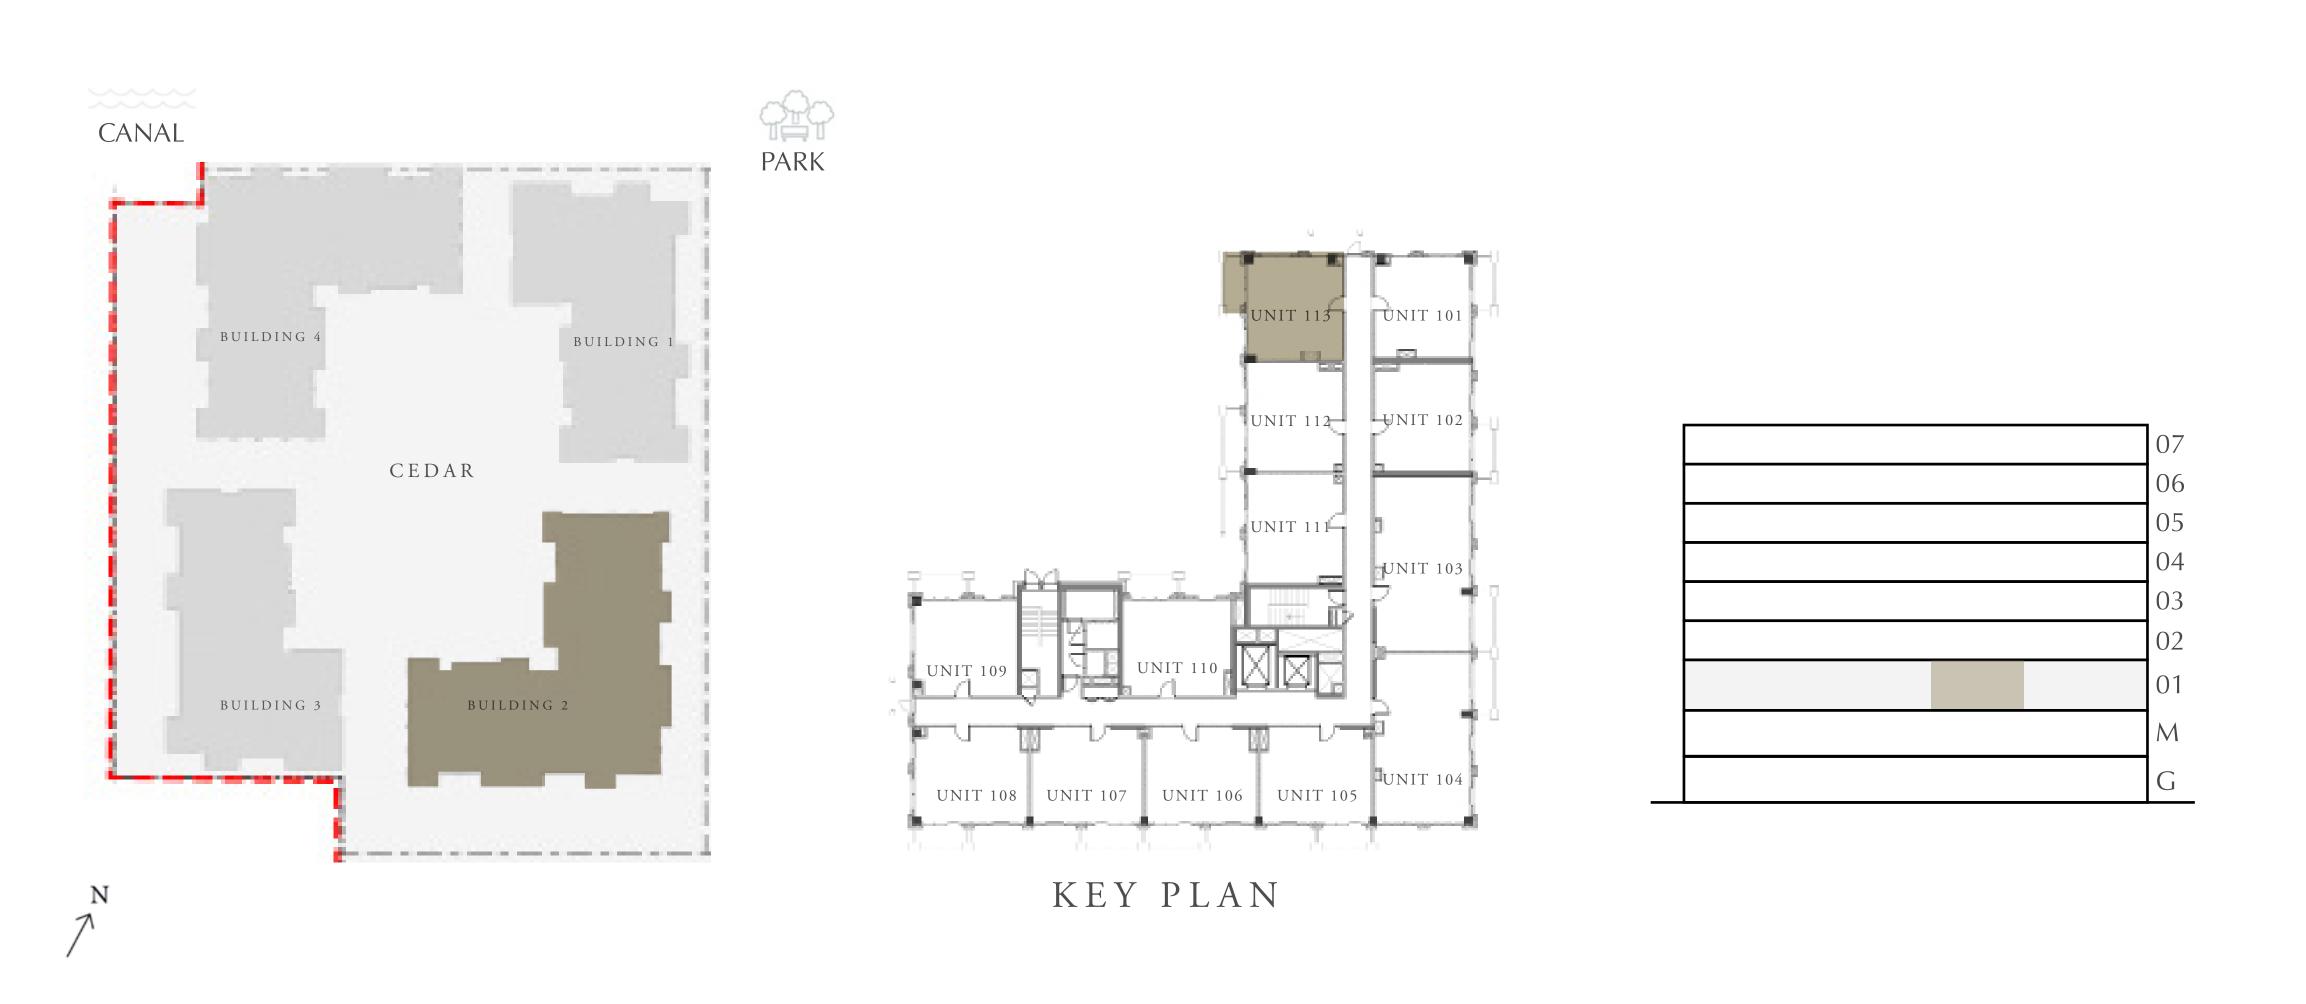

CEDAR

### CREEK BEACH

### BUILDING 2

# 1 BEDROOM

LEVEL 1

| APARTMENT AREA | 590.94 SQ.FT. | 54.90 SQ.M. |
|----------------|---------------|-------------|
| BALCONY AREA   | 74.49 SQ.FT.  | 6.92 SQ.M.  |
| TOTAL AREA     | 665.43 SQ.FT. | 61.82 SQ.M. |









# CEDAR

### CREEK BEACH

### BUILDING 2

# 1 BEDROOM

LEVEL 1

| APARTMENT AREA | 588.03 SQ.FT. | 54.63 SQ.M. |
|----------------|---------------|-------------|
| BALCONY AREA   | 75.67 SQ.FT.  | 7.03 SQ.M.  |
| TOTAL AREA     | 663.70 SQ.FT. | 61.66 SQ.M. |









# CEDAR

### CREEK BEACH

### BUILDING 2

### 1 BEDROOM

LEVEL 1

| APARTMENT AREA | 552.62 SQ.FT. | 51.34 SQ.M. |
|----------------|---------------|-------------|
| BALCONY AREA   | 64.37 SQ.FT.  | 5.98 SQ.M.  |
| TOTAL AREA     | 616.99 SQ.FT. | 57.32 SQ.M. |







# CEDAR

### CREEK BEACH

### BUILDING 2

# 1 BEDROOM

LEVEL 2-7

| APARTMENT AREA | 599.01 SQ.FT. | 55.65 SQ.M. |
|----------------|---------------|-------------|
| BALCONY AREA   | 65.12 SQ.FT.  | 6.05 SQ.M.  |
| TOTAL AREA     | 664.13 SQ.FT. | 61.70 SQ.M. |







# CEDAR

### CREEK BEACH

### BUILDING 2

### 2 BEDROOM

LEVEL 2-7

| APARTMENT AREA | 939.80 SQ.FT.  | 87.31 SQ.M. |
|----------------|----------------|-------------|
| BALCONY AREA   | 75.67 SQ.FT.   | 7.03 SQ.M.  |
| TOTAL AREA     | 1015.47 SQ.FT. | 94.34 SQ.M. |









# CEDAR

### CREEK BEACH

BUILDING 2

### 2 BEDROOM

LEVEL 2-7

| APARTMENT AREA | 905.89 SQ.FT. | 84.16 SQ.M. |
|----------------|---------------|-------------|
| BALCONY AREA   | 75.67 SQ.FT.  | 7.03 SQ.M.  |
| TOTAL AREA     | 981.56 SQ.FT. | 91