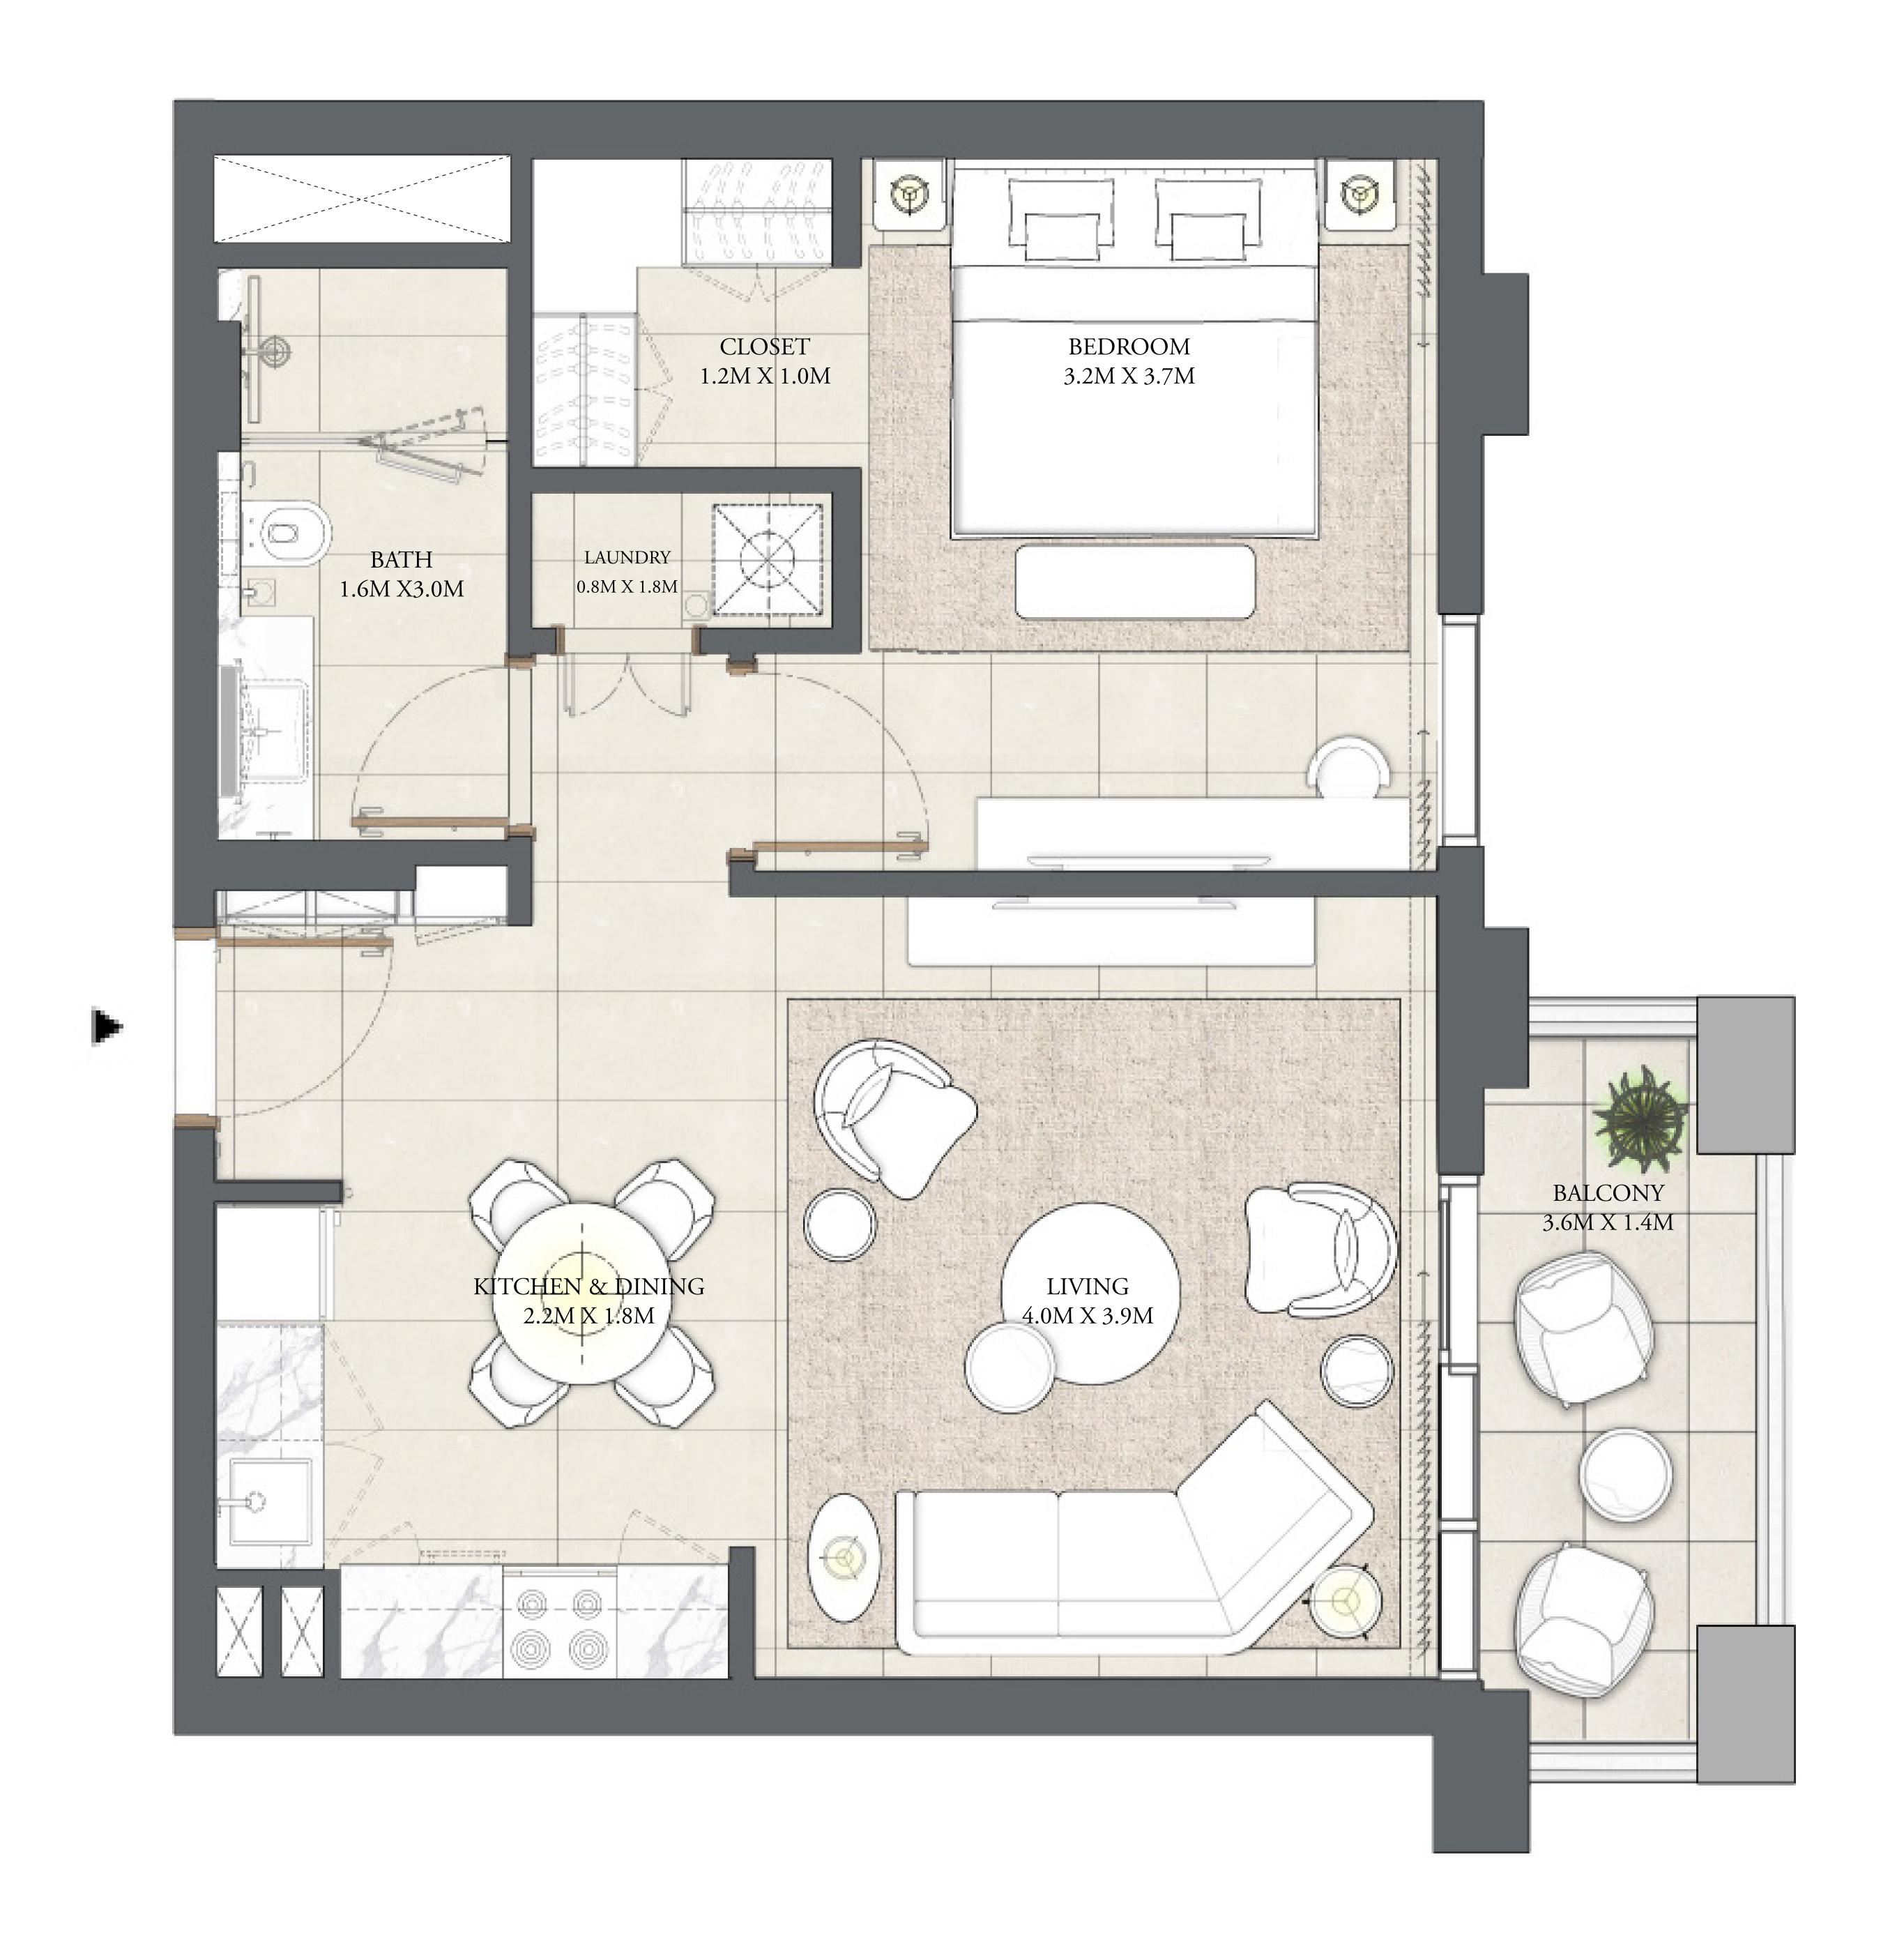

# 1 BEDROOM

LEVEL 1

| APARTMENT AREA | 594.17 SQ.FT. | 55.20 SQ.M. |
|----------------|---------------|-------------|
| BALCONY AREA   | 65.12 SQ.FT.  | 6.05 SQ.M.  |
| TOTAL AREA     | 659.29 SQ.FT. | 61.25 SQ.M. |