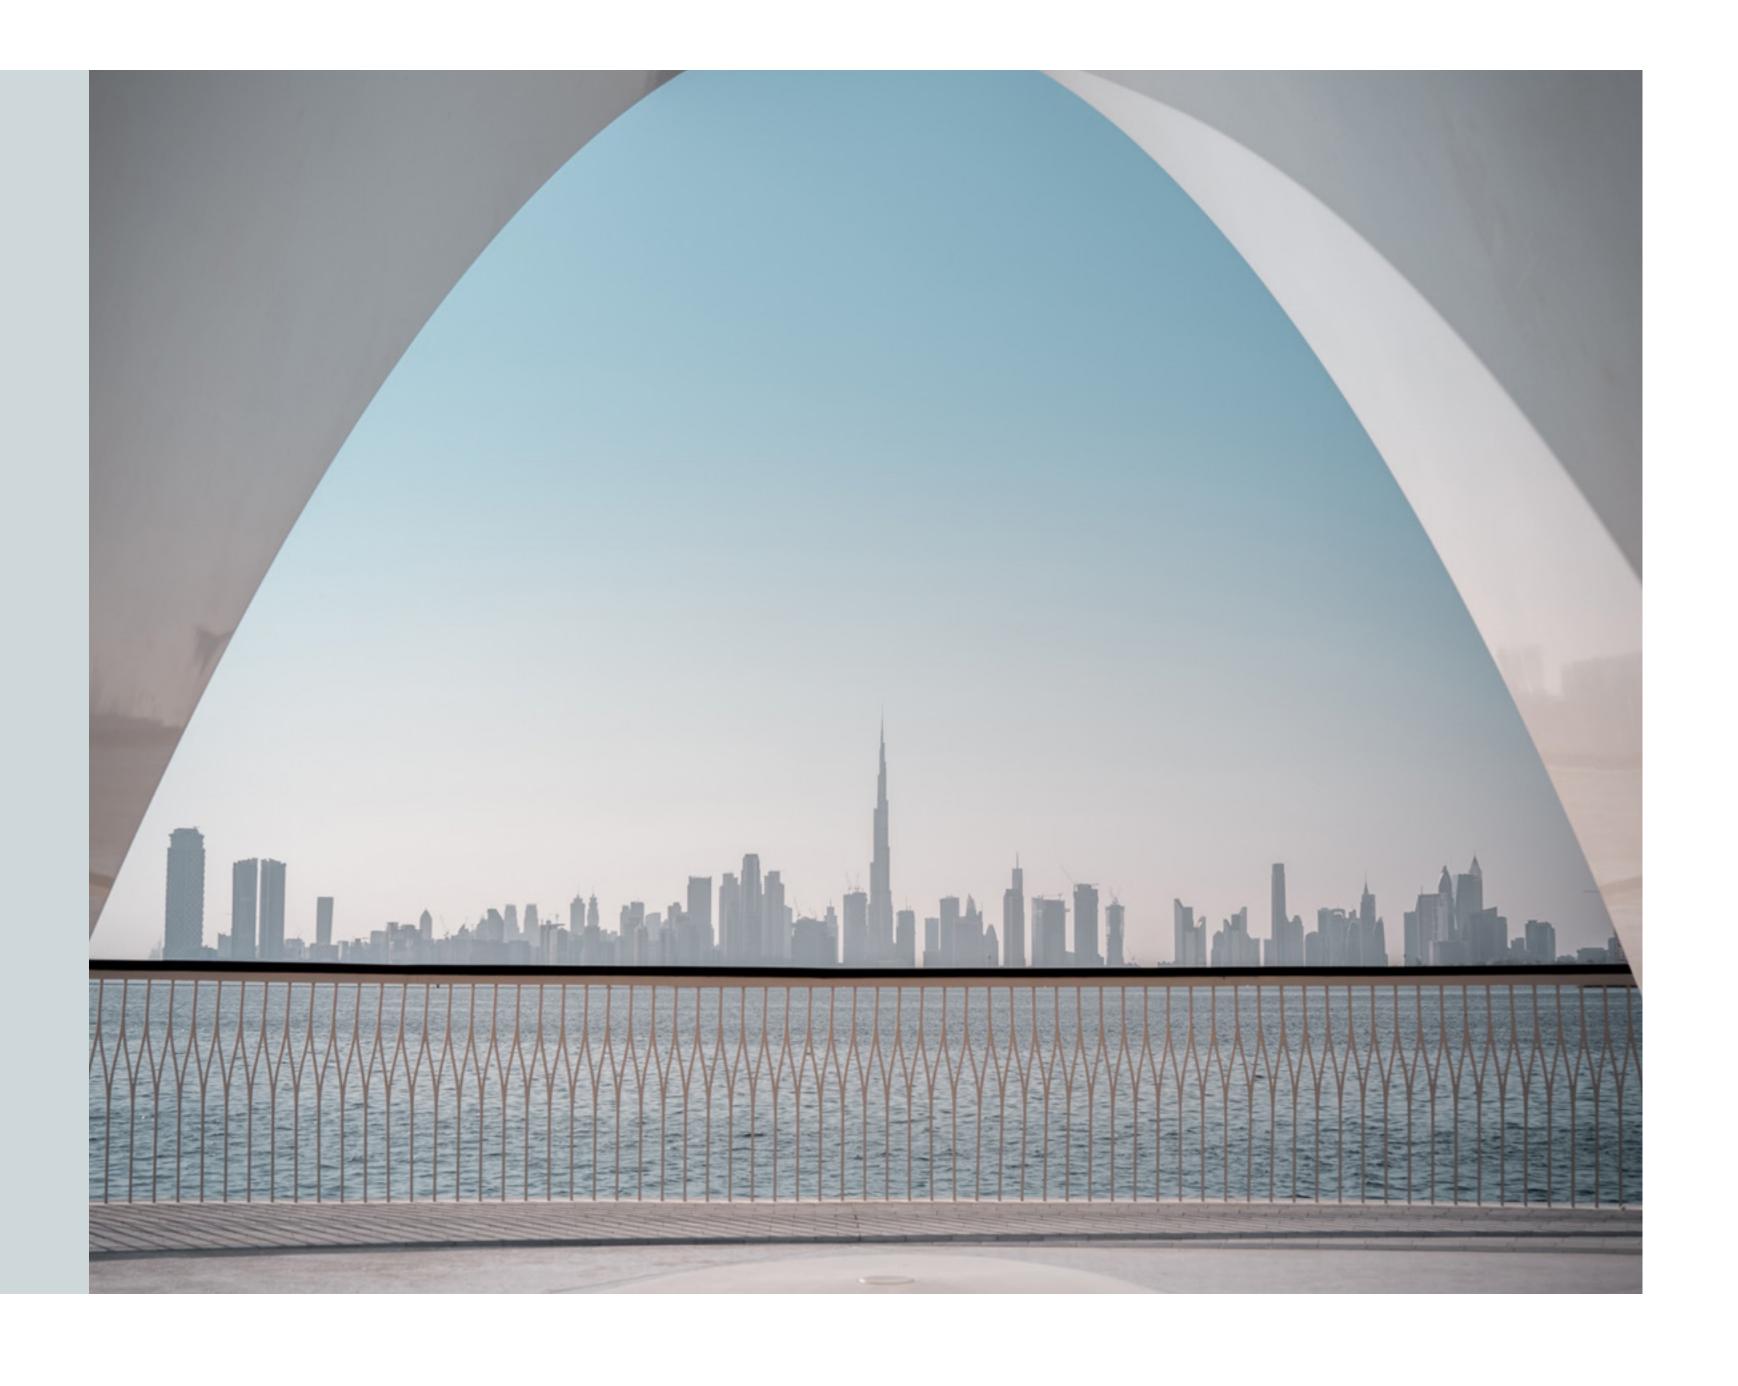

# THE VIEWING POINT

Take in some of the city's most spectacular sights at The Viewing Point at Dubai Creek Harbour. The 11.65m tall and 70-metre-long structure spans out over Dubai Creek, with a 26m cantilever projecting out over the water. The walkway offers unobstructed views of the Dubai Creek and surrounding areas, and unique vistas of Downtown Dubai's incredible skyline and back inland towards the stylish Address Grand twin towers.

### HARBOUR PROMENADE

Explore a bustling promenade, an impressive skyline as you sit back and relax on the Harbour Promenade's observation deck. Set sail across Dubai Creek's glistening waters and take in the city's cityscape from a unique vantage point. Enjoy a wonderful meal while taking in the breathtaking views between shopping and boating.