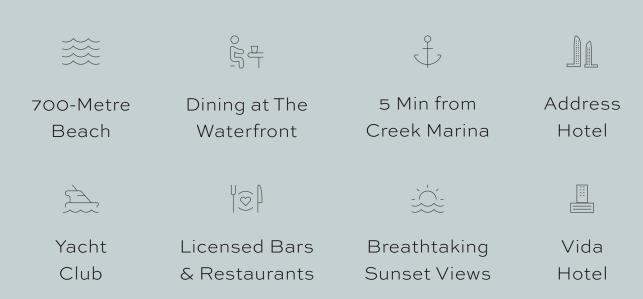

### CREEK BEACH

Creek Beach is Dubai's first-of-its-kind urban beach in the middle of Dubai Creek Harbour. Located along the historic Dubai Creek. Creek Beach is conceived to offer you the ultimate family-friendly retreat. From 700 metres of pristine white sands to the infinity pool and spectacular sunset views, this is paradise reborn.

### CREEK MARINA

With a wide variety of retail, dining, and recreational options, Creek Marina never slows down.

Landscaped pedestrian walkways offer stunning views of Downtown Dubai at dusk, while world-class art installations add another layer to the trendsetting lifestyle.

| Address | Sculptural        | Art           |
|---------|-------------------|---------------|
| Hotel   | Viewing Deck      | Installations |
|         |                   |               |
| Food    | Yacht Club Marina | Vida Creek    |
| Trucks  | with 81 Berths    | Harbour       |

### HARBOUR PROMENADE

Explore a bustling promenade, an impressive skyline as you sit back and relax on the Harbour Promenade's observation deck. Set sail across Dubai Creek's glistening waters and take in the city's cityscape from a unique vantage point. Enjoy a wonderful meal while taking in the breathtaking views between shopping and boating.