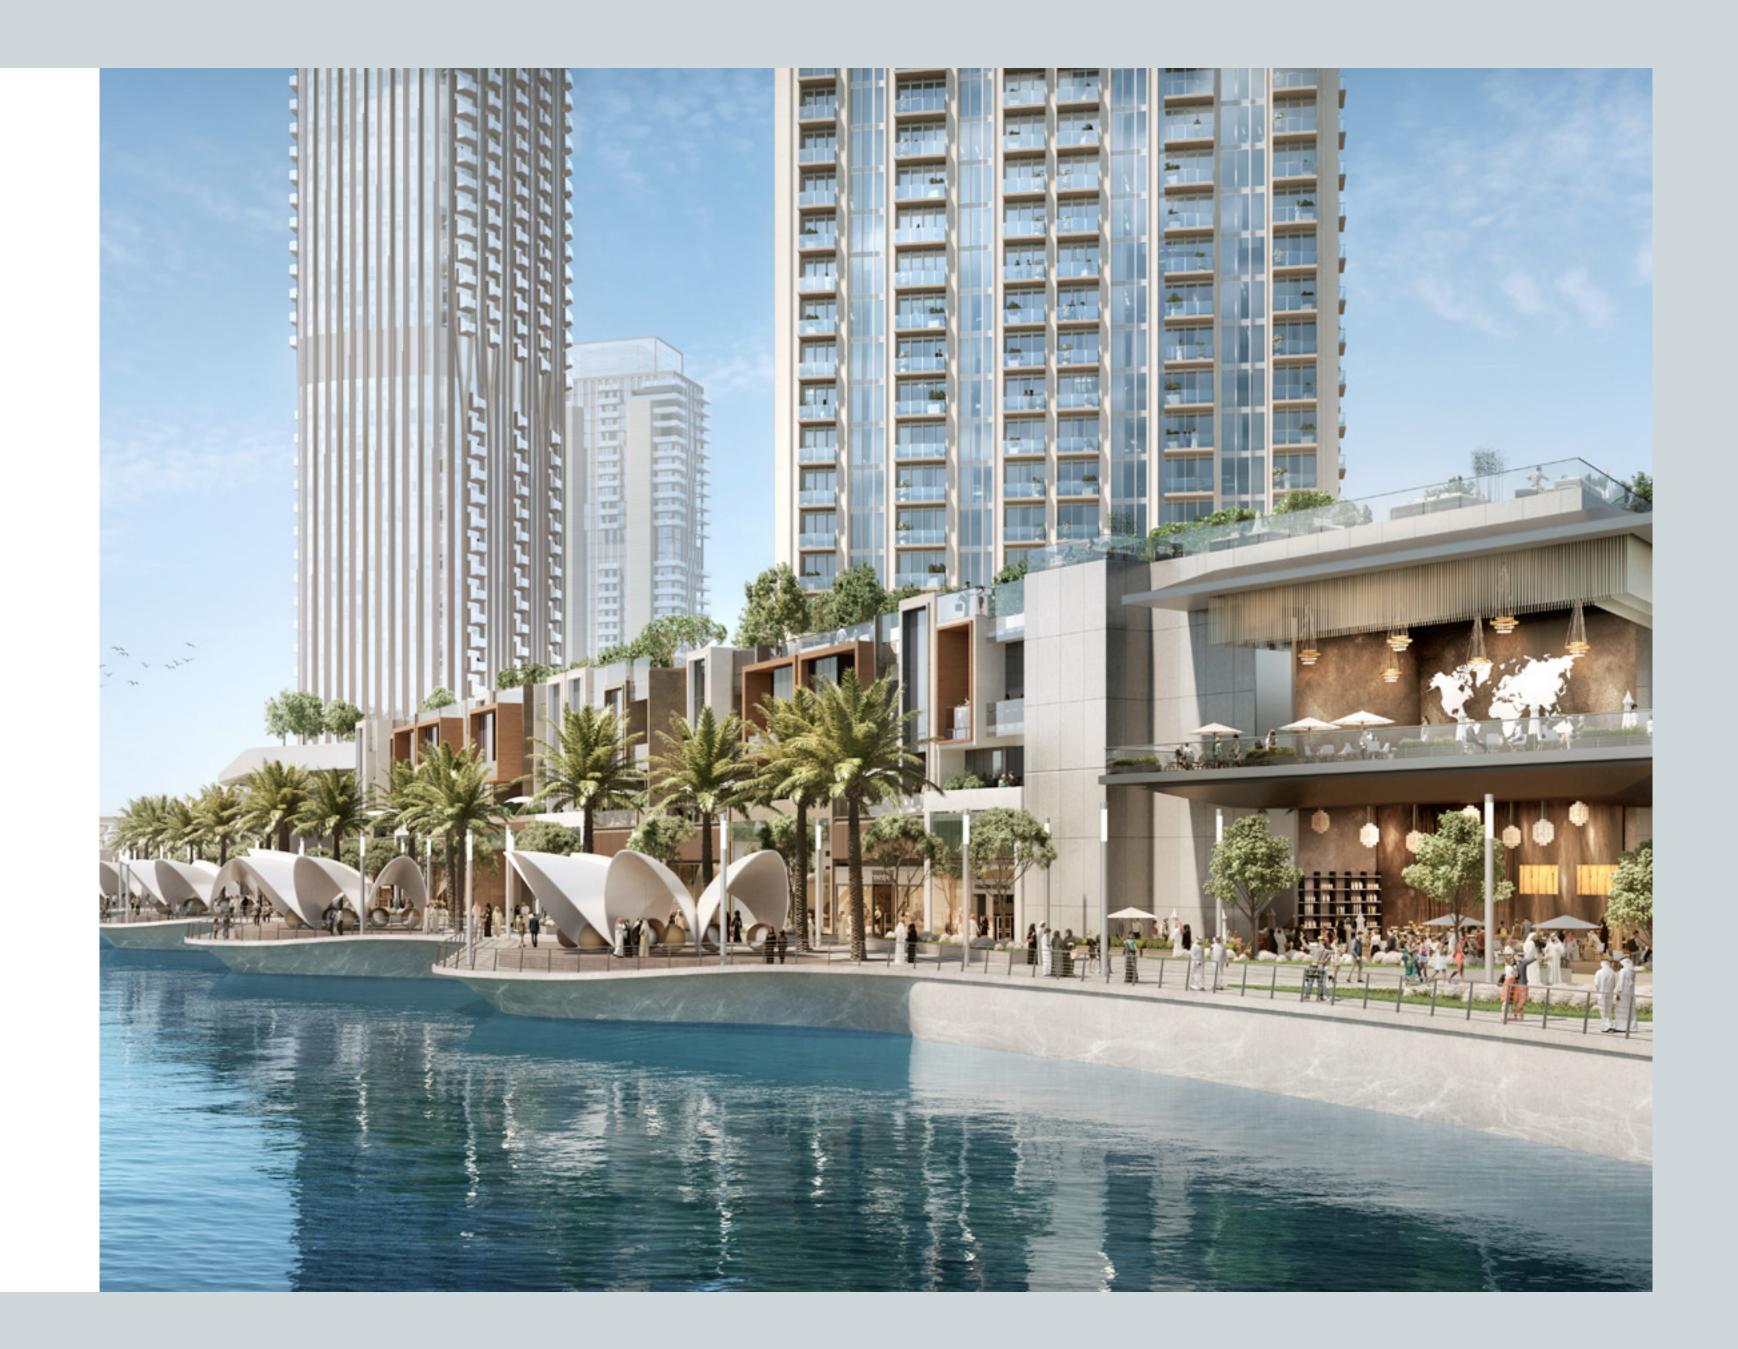

### CREEK BEACH

Creek Beach is Dubai's first-of-its-kind urban beach in the middle of Dubai Creek Harbour. Located along the historic Dubai Creek. Creek Beach is conceived to offer you the ultimate family-friendly retreat. From 700 metres of pristine white sands to the infinity pool and spectacular sunset views, this is paradise reborn.

### CREEK MARINA

With a wide variety of retail, dining, and recreational options, Creek Marina never slows down.

Landscaped pedestrian walkways offer stunning views of Downtown Dubai at dusk, while world-class art installations add another layer to the trendsetting lifestyle.

### HARBOUR PROMENADE

Explore a bustling promenade, an impressive skyline as you sit back and relax on the Harbour Promenade's observation deck. Set sail across Dubai Creek's glistening waters and take in the city's cityscape from a unique vantage point. Enjoy a wonderful meal while taking in the breathtaking views between shopping and boating.