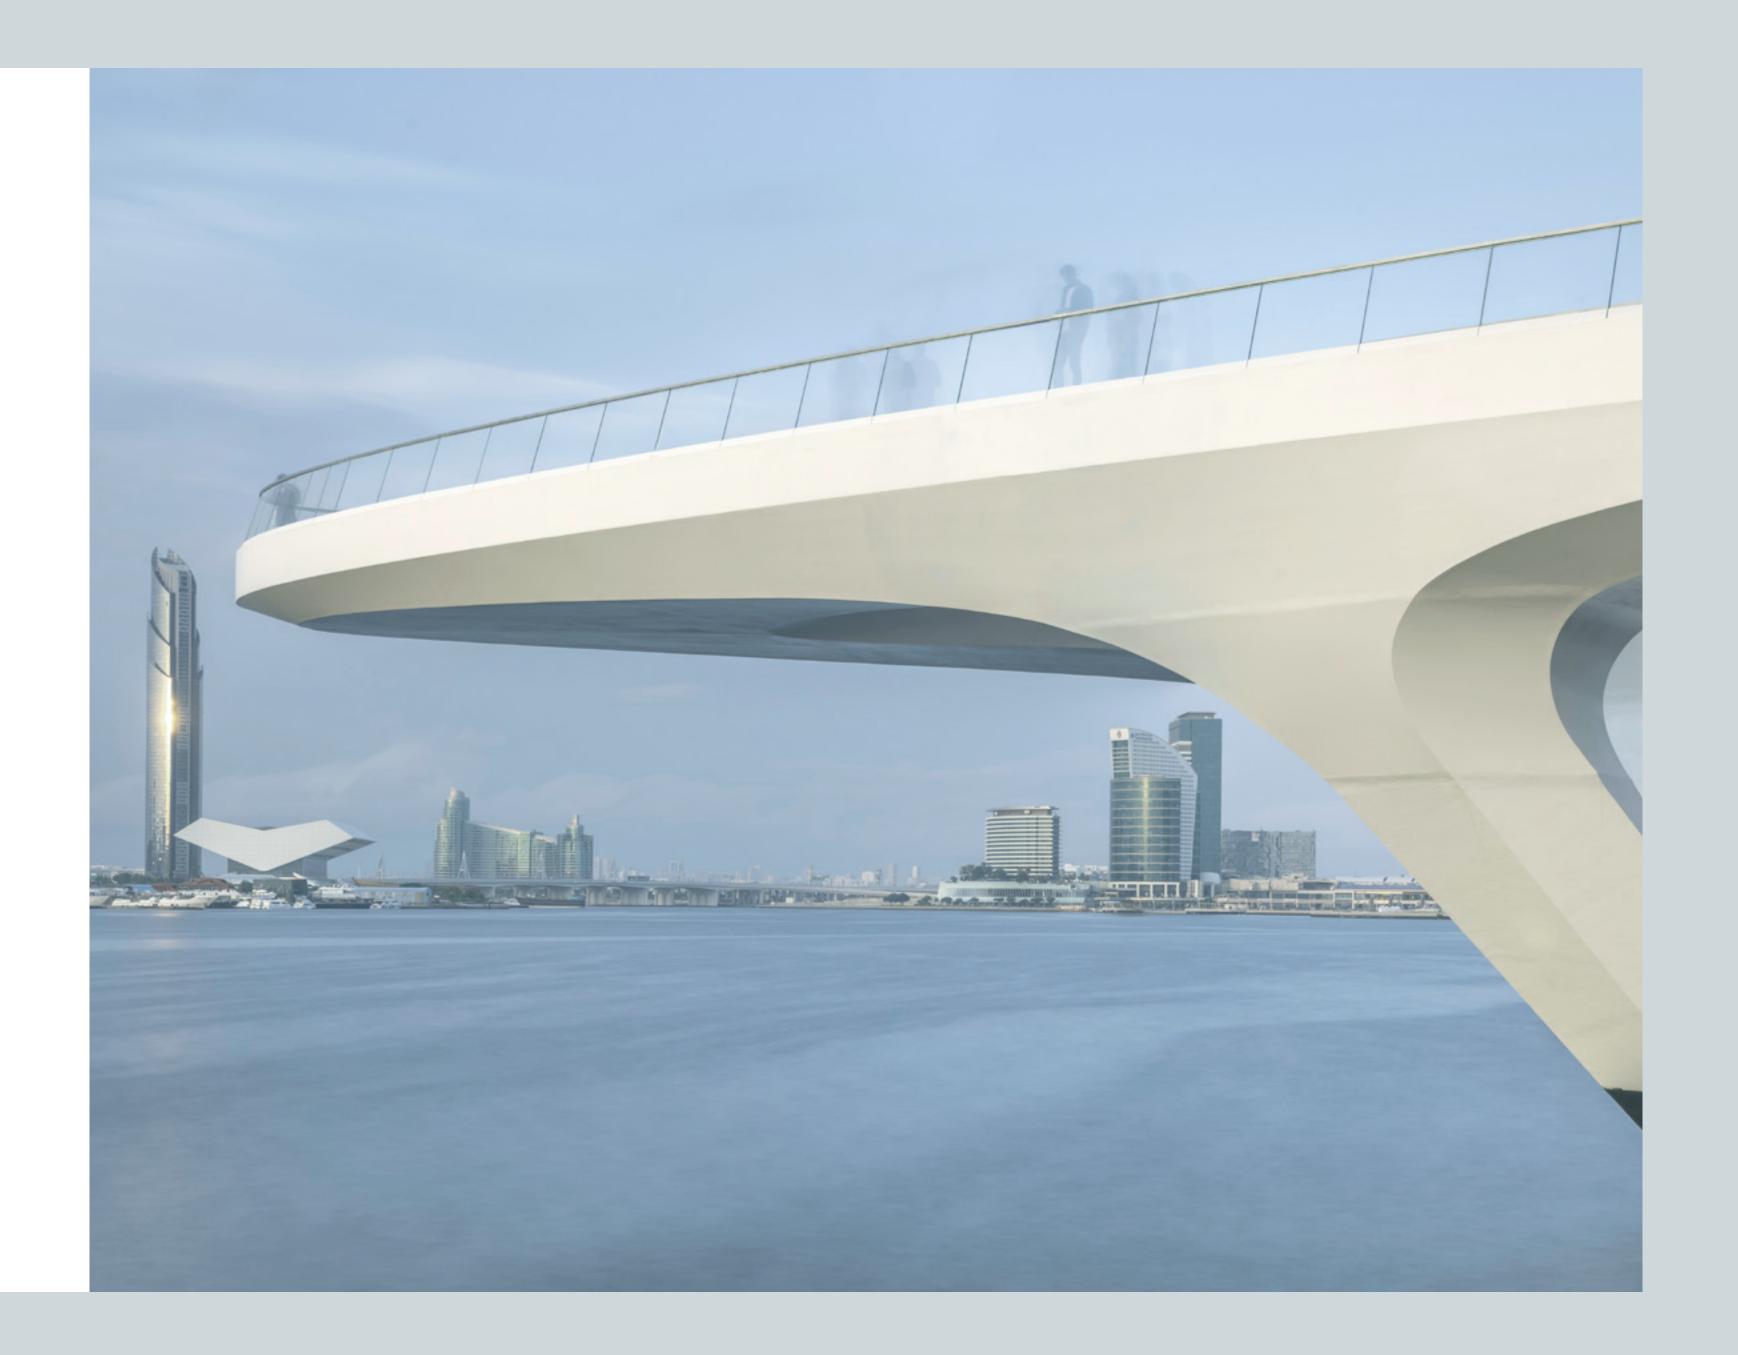

# THE VIEWING POINT

Take in some of the city's most spectacular sights at The Viewing Point at Dubai Creek Harbour. The 11.65m tall and 70-metre-long structure spans out over Dubai Creek, with a 26m cantilever projecting out over the water. The walkway offers unobstructed views of the Dubai Creek and surrounding areas, and unique vistas of Downtown Dubai's incredible skyline and back inland towards the stylish Address Grand twin towers.