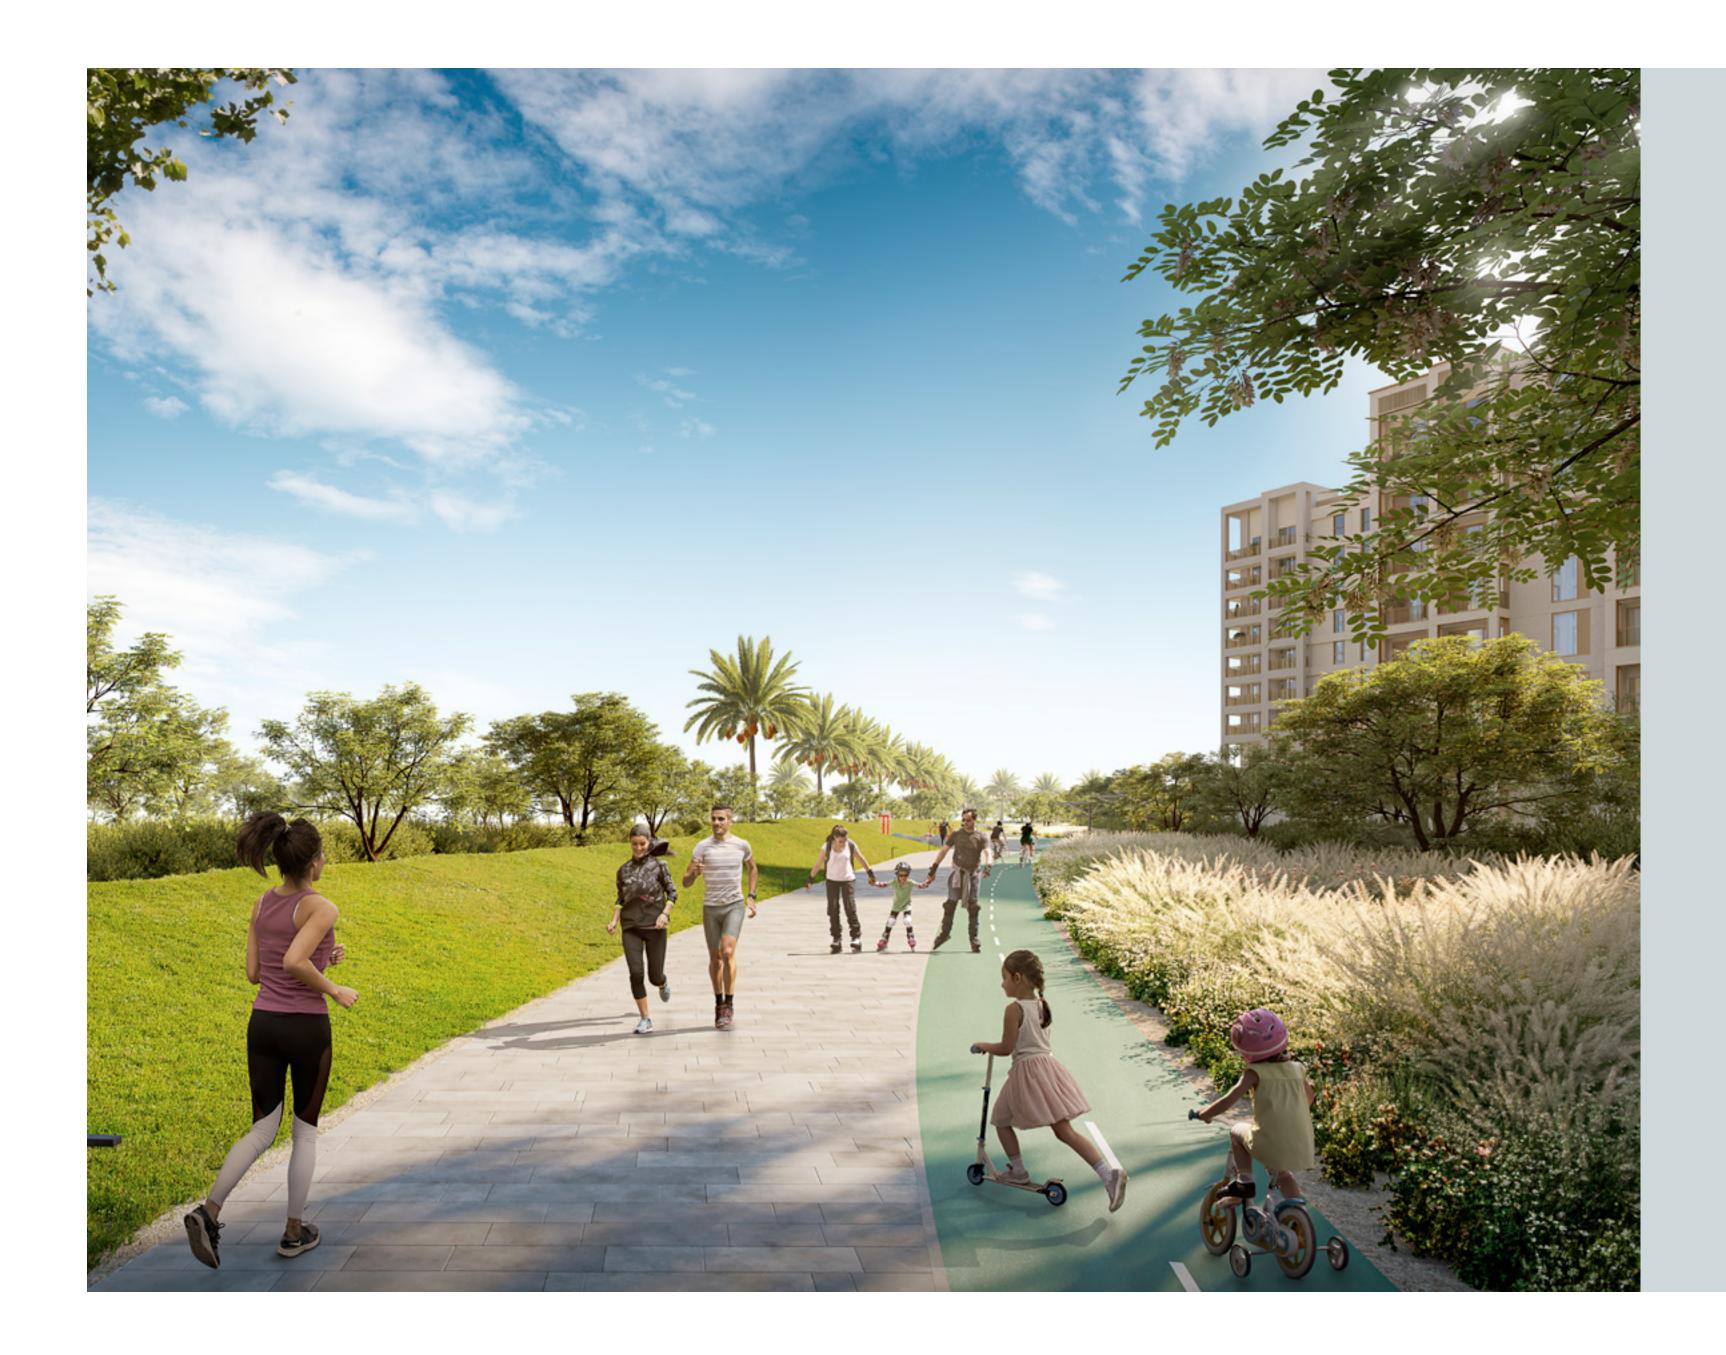

#### CENTRAL PARK

The heart of island living, Dubai Creek Harbour
Central Park offers residents a tranquil refuge to
unwind, first-class amenities to enjoy, and
wide-open spaces to discover. With a total area of
six football fields, Dubai's Central Park is one of the
largest parks in the emirate and offers a variety of
activities for the whole family.