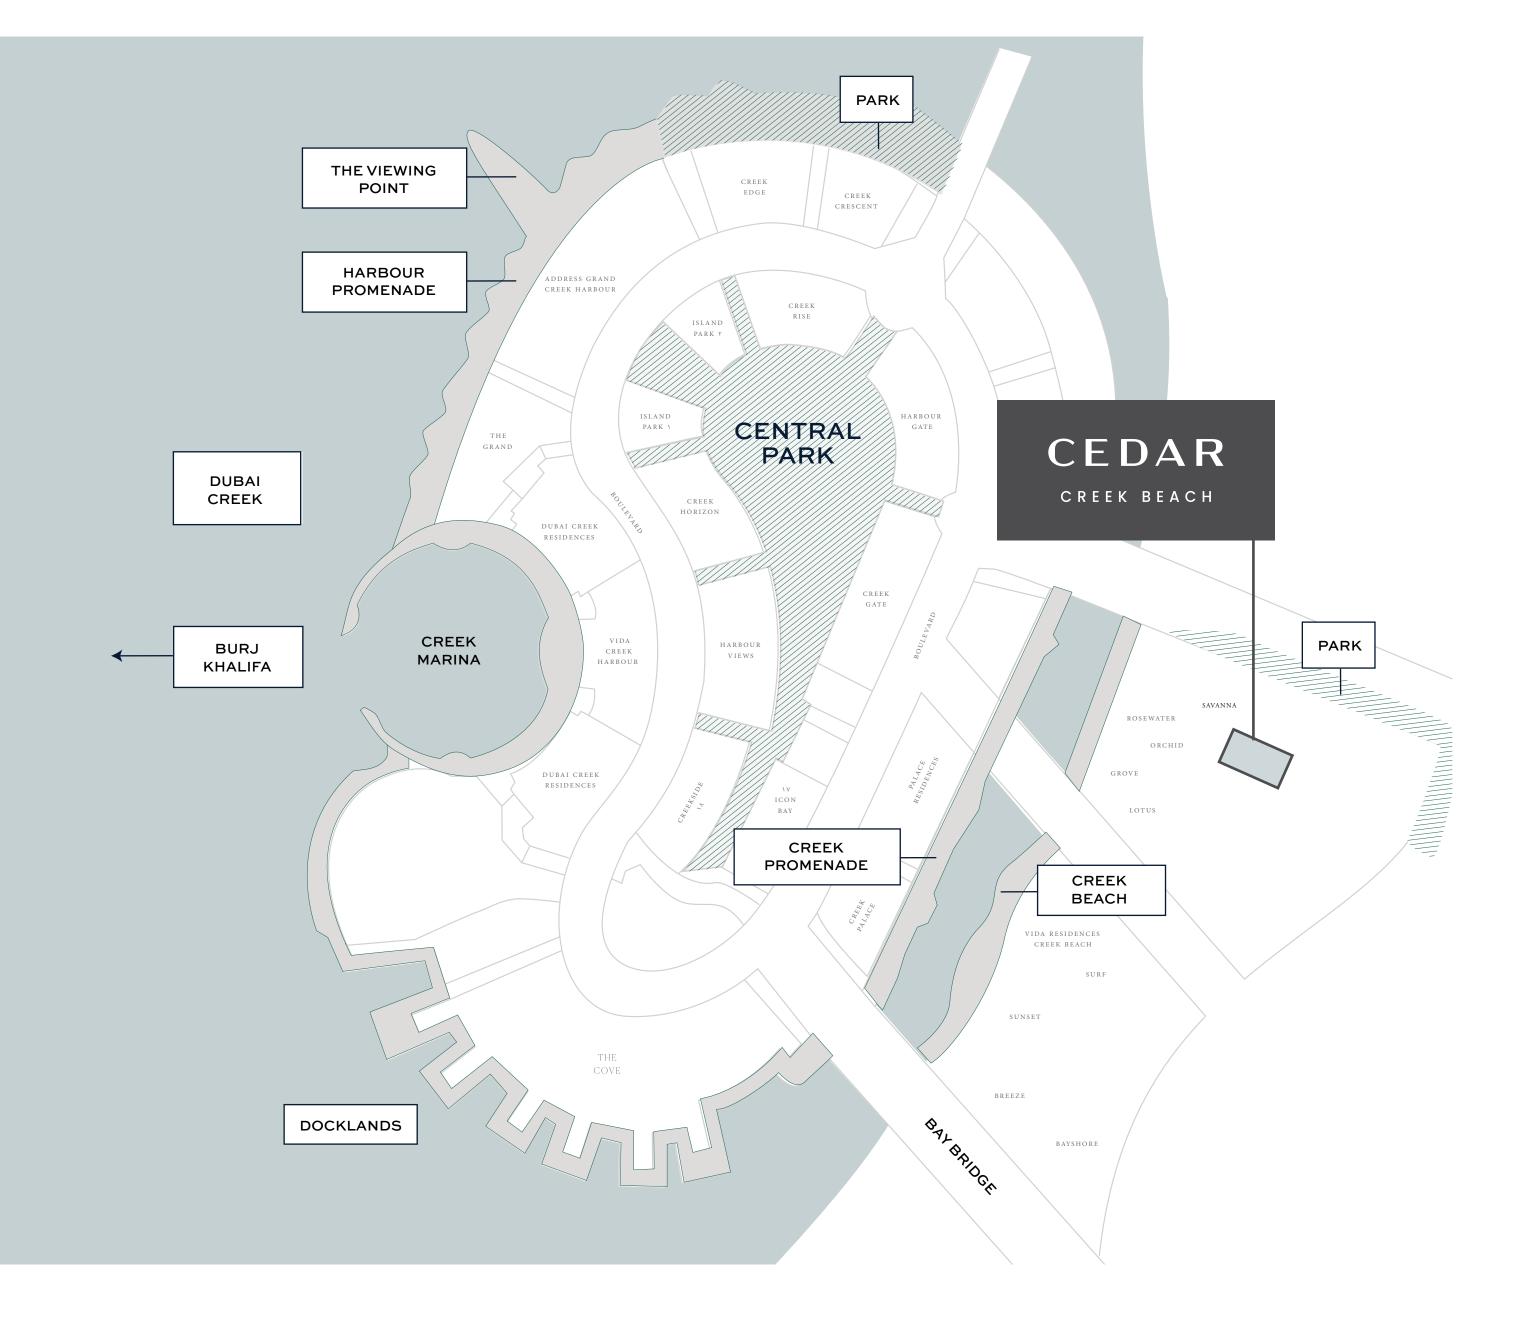

### DUBAI CREEK HARBOUR

Dubai Creek Harbour is at the heart of our bold new vision for Dubai. The eight square kilometre waterfront destination is bound to push the frontiers of architecture, design and the quality of life. Residents of Dubai Creek Harbour enjoy proximity to:

# THE VIEWING POINT

Take in some of the city's most spectacular sights at The Viewing Point at Dubai Creek Harbour. The 11.65m tall and 70-metre-long structure spans out over Dubai Creek, with a 26m cantilever projecting out over the water. The walkway offers unobstructed views of the Dubai Creek and surrounding areas, and unique vistas of Downtown Dubai's incredible skyline and back inland towards the stylish Address Grand twin towers.

### CREEK MARINA

With a wide variety of retail, dining, and recreational options, Creek Marina never slows down.

Landscaped pedestrian walkways offer stunning views of Downtown Dubai at dusk, while world-class art installations add another layer to the trendsetting lifestyle.

### HARBOUR PROMENADE

Explore a bustling promenade, an impressive skyline as you sit back and relax on the Harbour Promenade's observation deck. Set sail across Dubai Creek's glistening waters and take in the city's cityscape from a unique vantage point. Enjoy a wonderful meal while taking in the breathtaking views between shopping and boating.

#### CENTRAL PARK

The heart of island living, Dubai Creek Harbour
Central Park offers residents a tranquil refuge to
unwind, first-class amenities to enjoy, and
wide-open spaces to discover. With a total area of
six football fields, Dubai's Central Park is one of the
largest parks in the emirate and offers a variety of
activities for the whole family.