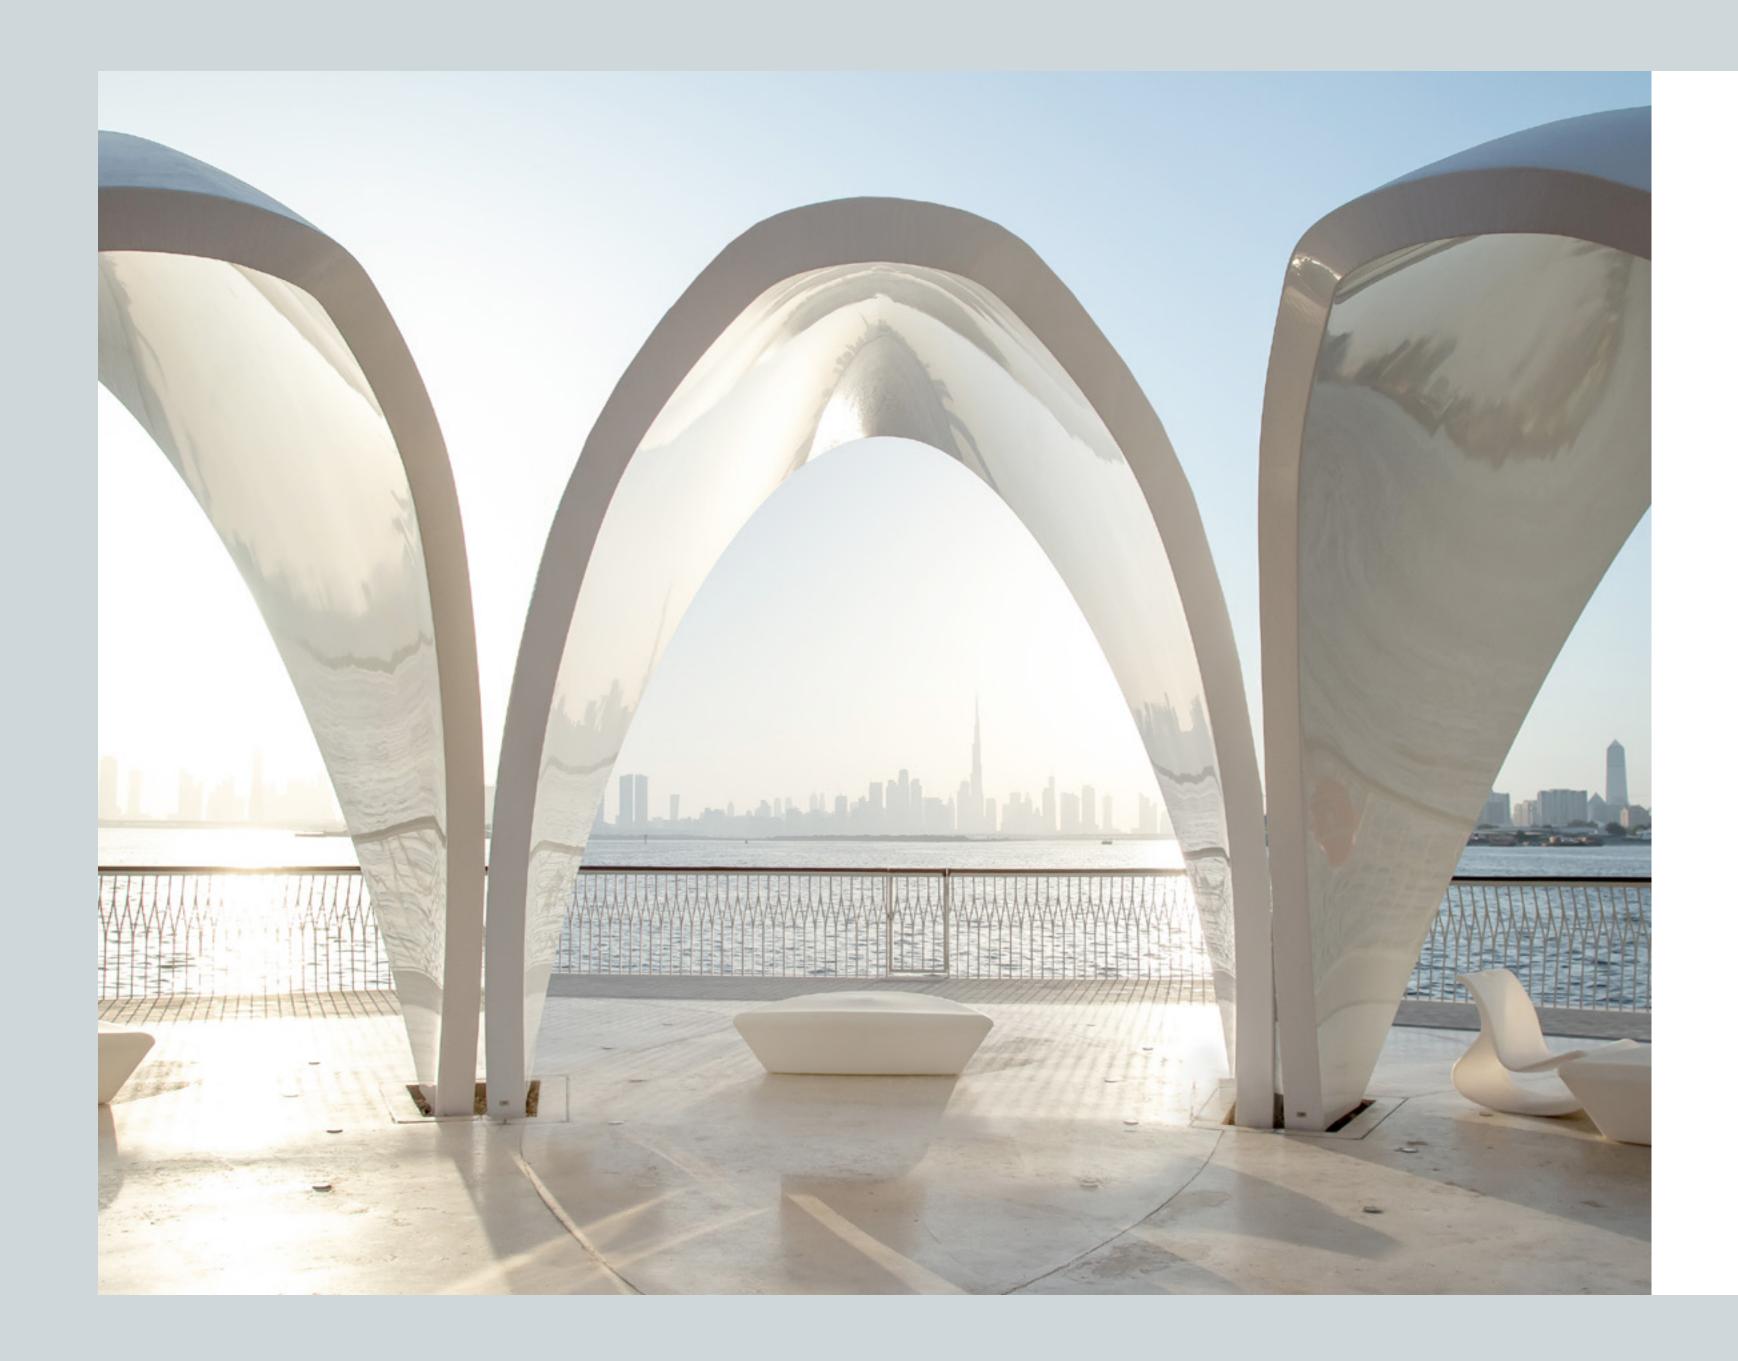

# THE VIEWING POINT

Take in some of the city's most spectacular sights at The Viewing Point at Dubai Creek Harbour. The 11.65m tall and 70-metre-long structure spans out over Dubai Creek, with a 26m cantilever projecting out over the water. The walkway offers unobstructed views of the Dubai Creek and surrounding areas, and unique vistas of Downtown Dubai's incredible skyline and back inland towards the stylish Address Grand twin towers.