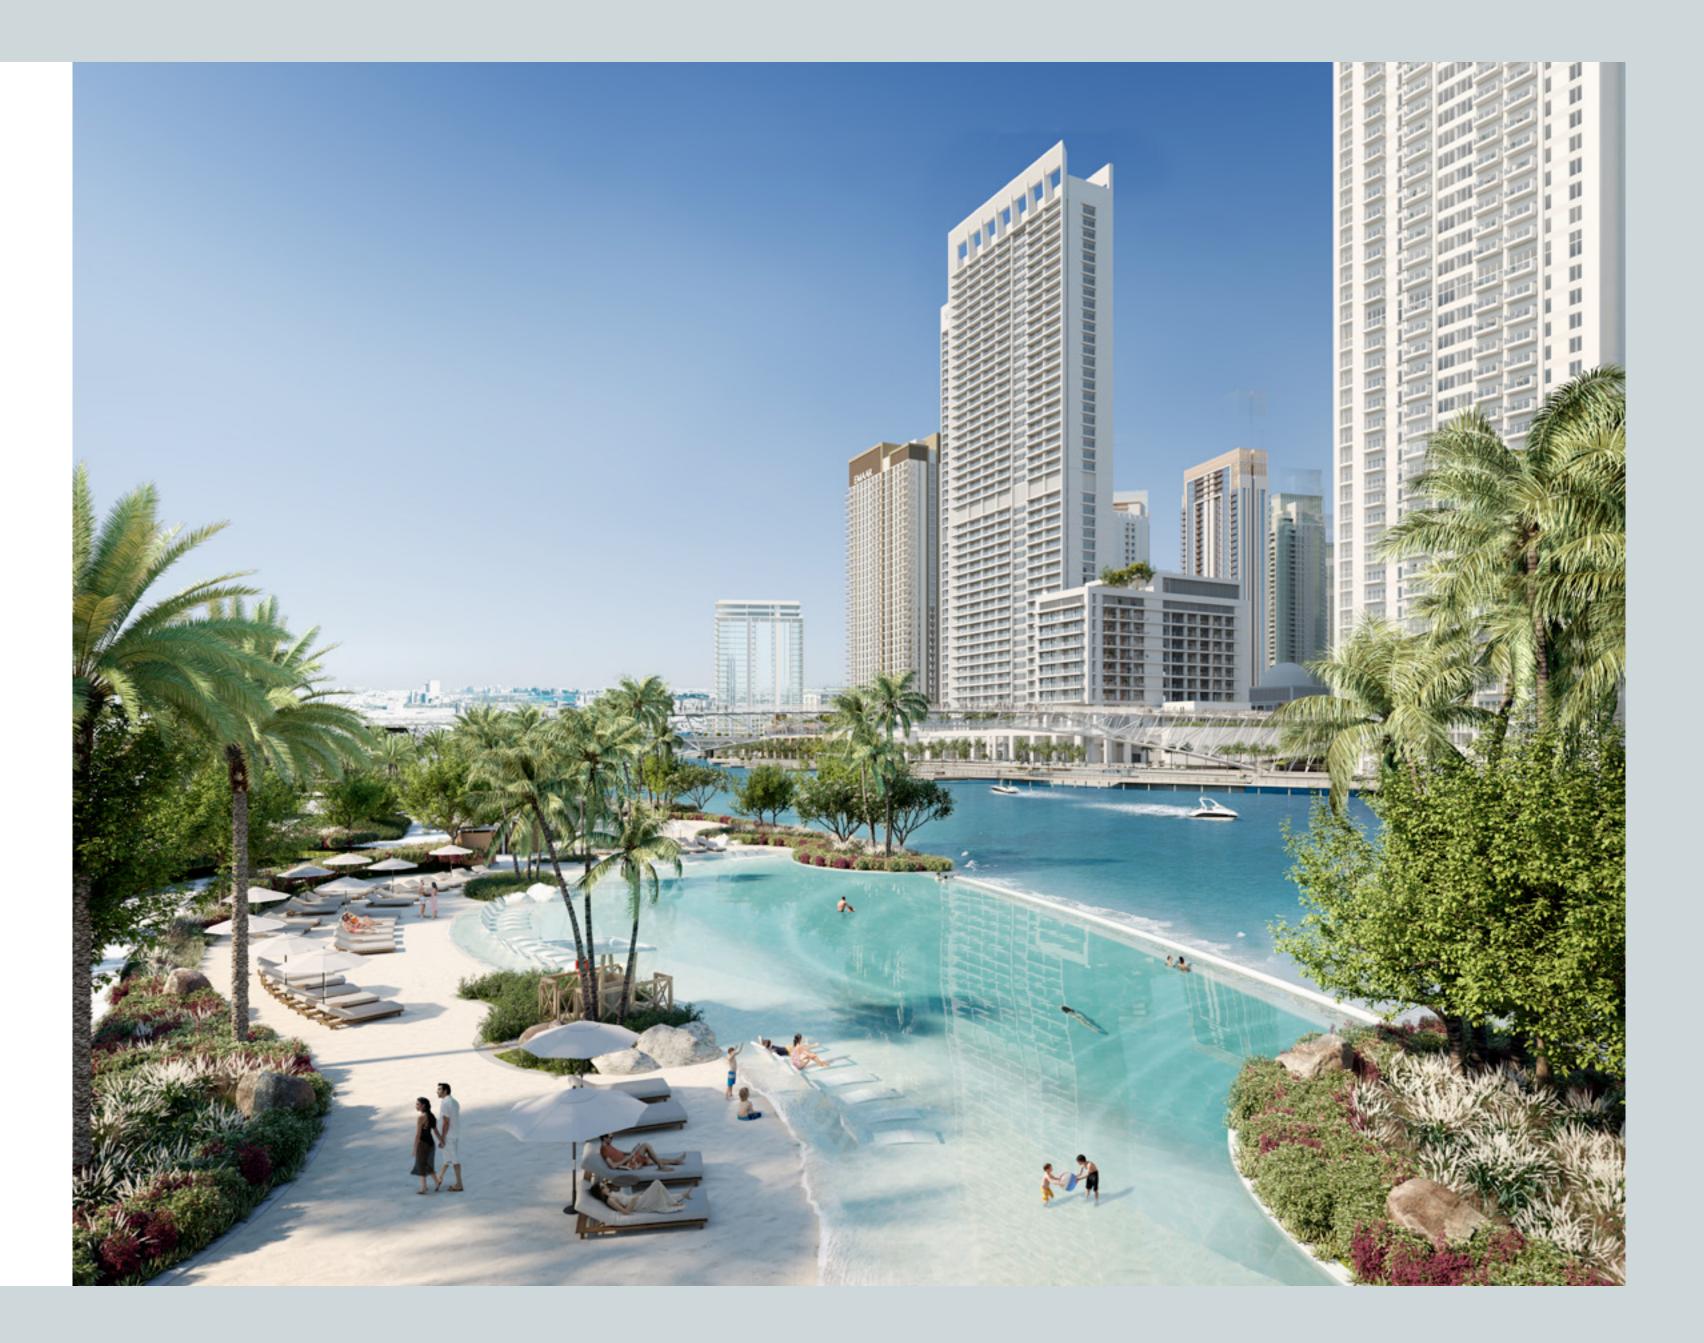

### CREEK BEACH

Creek Beach is Dubai's first-of-its-kind urban beach in the middle of Dubai Creek Harbour. Located along the historic Dubai Creek. Creek Beach is conceived to offer you the ultimate family-friendly retreat. From 700 metres of pristine white sands to the infinity pool and spectacular sunset views, this is paradise reborn.

### A UNIQUE LIFESTYLE

There are many places to recharge, escape, relax, and socialise in Cedar, making it possible to live a life that is truly unique. Residents can take advantage of the community's two town squares, private pool, town centre with shops and restaurants, fitness centre on a private patio, outdoor play area, communal room, barbecue area, and lush lawn.