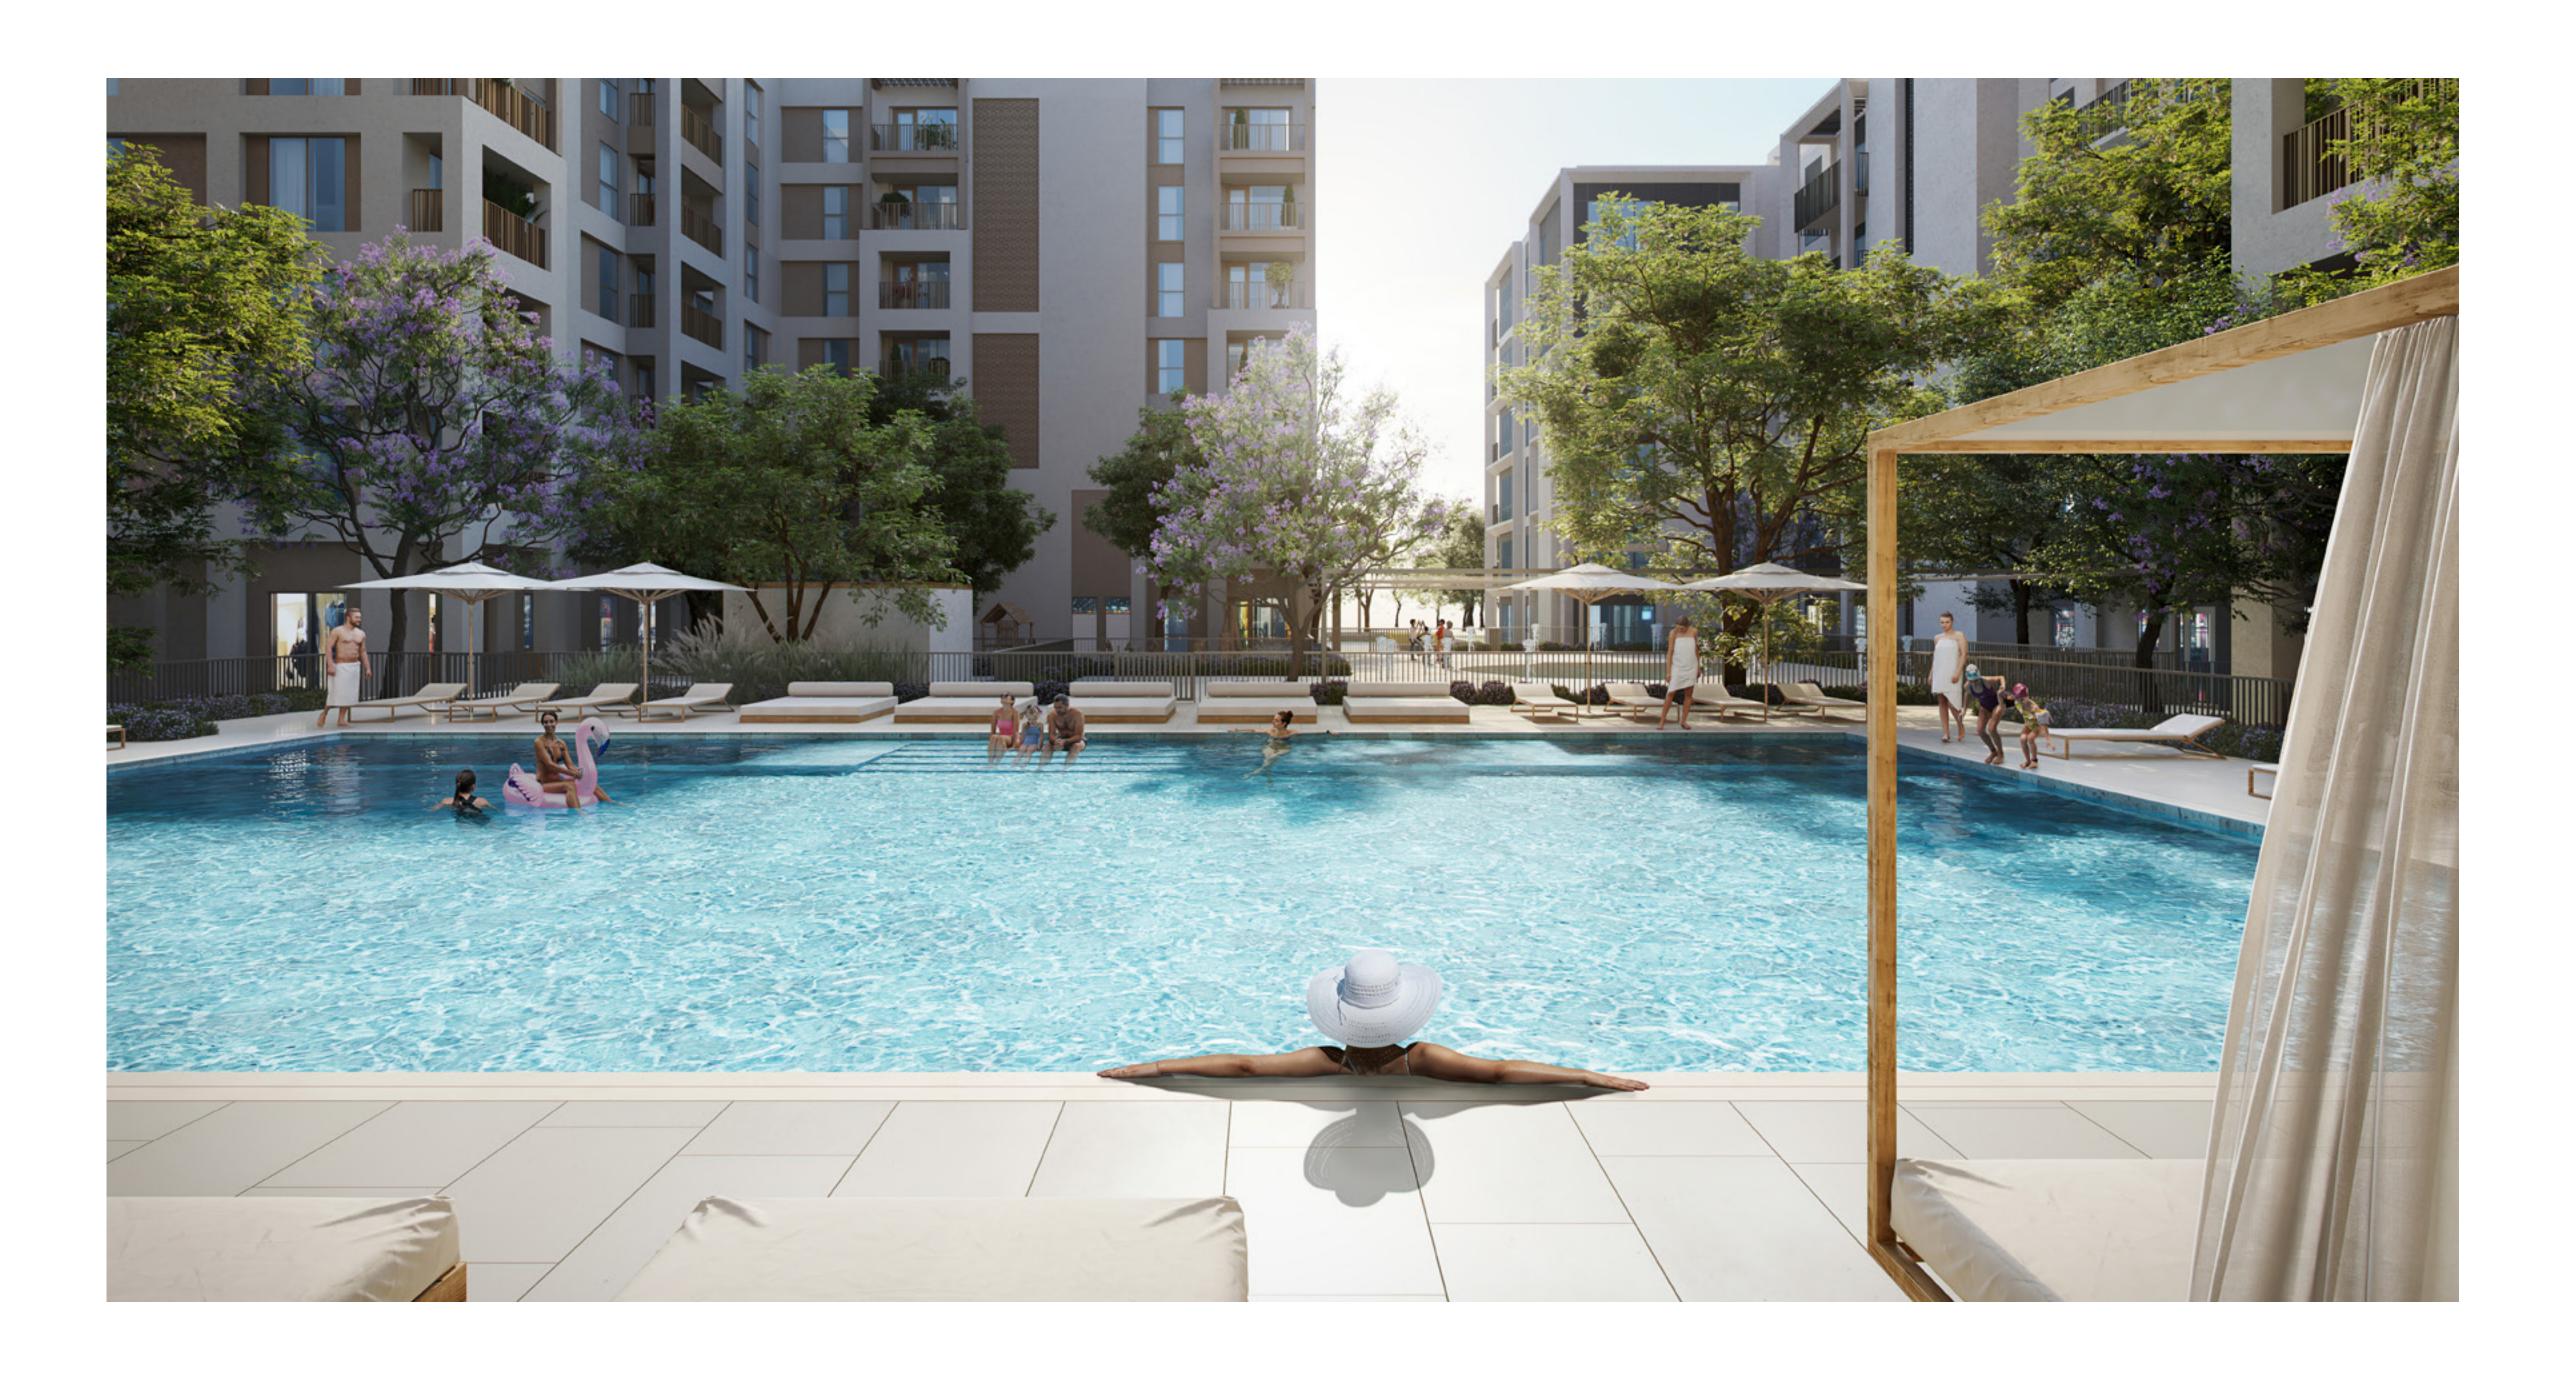

### CREEK BEACH

Creek Beach is Dubai's first-of-its-kind urban beach in the middle of Dubai Creek Harbour. Located along the historic Dubai Creek. Creek Beach is conceived to offer you the ultimate family-friendly retreat. From 700 metres of pristine white sands to the infinity pool and spectacular sunset views, this is paradise reborn.

### A UNIQUE LIFESTYLE

There are many places to recharge, escape, relax, and socialise in Cedar, making it possible to live a life that is truly unique. Residents can take advantage of the community's two town squares, private pool, town centre with shops and restaurants, fitness centre on a private patio, outdoor play area, communal room, barbecue area, and lush lawn.